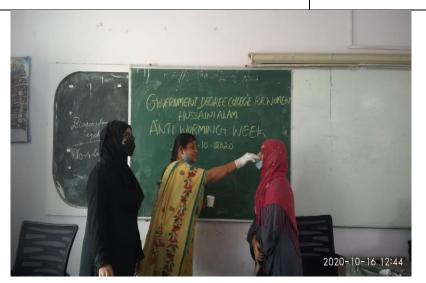

16-10-<br/>2020Anti-Deworming Week To raise awareness on<br/>Helminth diseases and measures of prevention38 students attended

| 01-12- | World AIDS Day is conducted by            | 35 |
|--------|-------------------------------------------|----|
| 2020   | Microbiology Deparment& Department of     |    |
|        | Zoology-Online to raise awareness on AIDS |    |