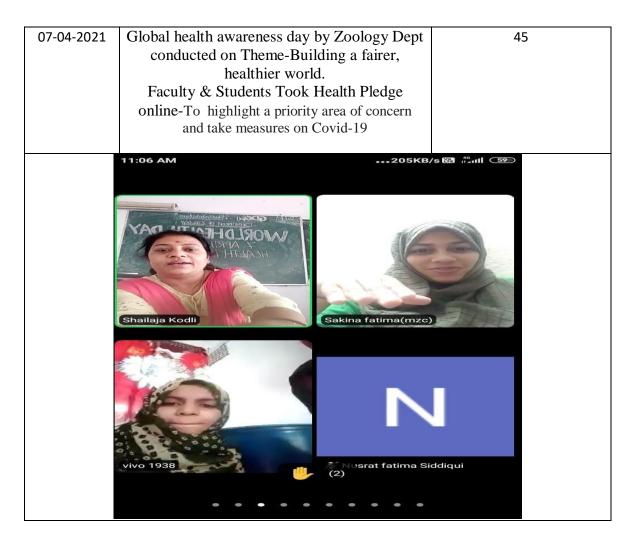

#### AWARENESS PROGRAMMES ON ENVIRONMENT AND HEALTH

| Date                              | Activity Conducted                                                                                                                          | Studen |
|-----------------------------------|---------------------------------------------------------------------------------------------------------------------------------------------|--------|
|                                   | ,<br>,                                                                                                                                      | t      |
|                                   |                                                                                                                                             | Streng |
|                                   |                                                                                                                                             | th     |
| 17-2-21                           | Tree plantation Harithaharam& Swatch Bharat program is                                                                                      | 58     |
|                                   | organized by Department of Botany & Other Life Sciences                                                                                     |        |
|                                   | in coordination with NSS Units; Police DeptHussainiaalam                                                                                    |        |
|                                   | along with SI & Constable attended the program.                                                                                             |        |
| Steraba<br>cheme<br>NP<br>John Re | Hyderabad, Telangana, India   0-3-1060/a/b, Shah Gunj, Hyderabad, Telangana 500064, India   Lat N 17° 21' 26.658"   Long E 78° 27' 59.9508" |        |