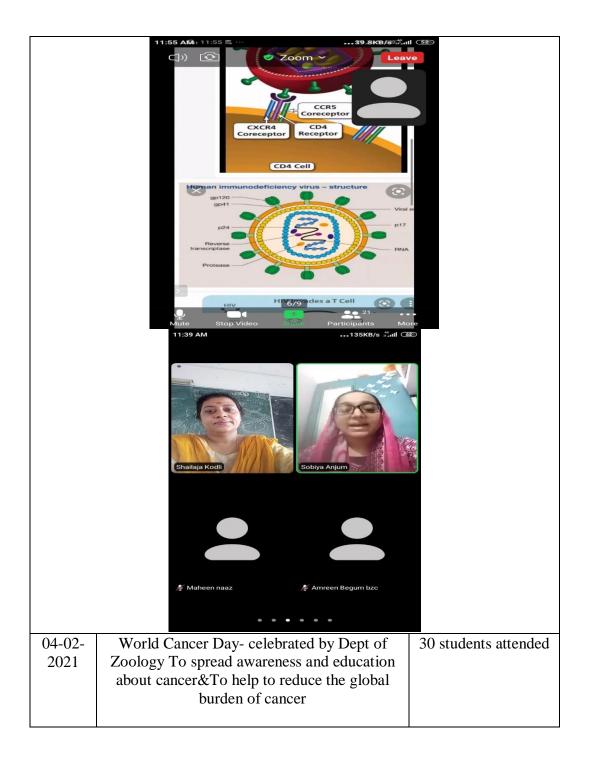

16-10-<br/>2020Anti-Deworming Week To raise awareness on<br/>Helminth diseases and measures of prevention38 students attended

| 01-12- | World AIDS Day is conducted by            | 35 |
|--------|-------------------------------------------|----|
| 2020   | Microbiology Deparment& Department of     |    |
|        | Zoology-Online to raise awareness on AIDS |    |