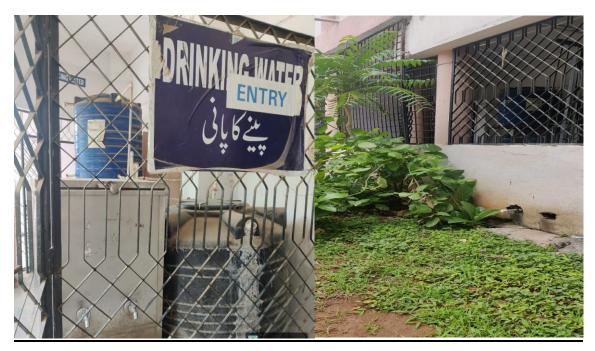

|        |
| Steraba<br>cheme<br>NP<br>John Re | Hyderabad, Telangana, India   0-3-1060/a/b, Shah Gunj, Hyderabad, Telangana 500064, India   Lat N 17° 21' 26.658"   Long E 78° 27' 59.9508" |        |

16-10-<br/>2020Anti-Deworming Week To raise awareness on<br/>Helminth diseases and measures of prevention38 students attended



| 01-12- | World AIDS Day is conducted by            | 35 |
|--------|-------------------------------------------|----|
| 2020   | Microbiology Deparment& Department of     |    |
|        | Zoology-Online to raise awareness on AIDS |    |











COVID-19

#### **7.1.3 WASTE MANAGEMENT:**

### PLASTIC FREE CAMPUS AWARENESS PROGRAMME



#### SOLID WASTE



## LIQUID WASTE-TO PLANTS



# 7.1.4. WATER CONSERVATION FACILITIES AVAILABLE IN THE INSTITUTION:





## 7.1.7Disabled friendly, barrier free Environment

Railing& Toiletprovided for the differently abled.