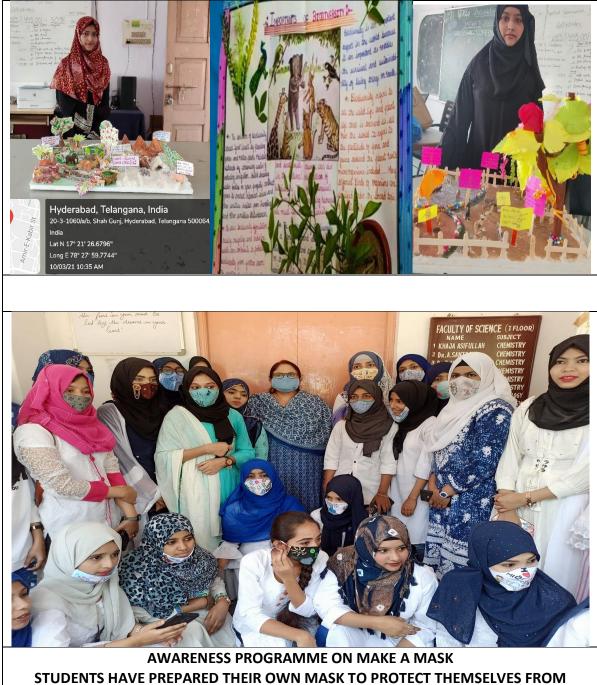

|        |
|                                   | along with SI & Constable attended the program.                                                                                             |        |
| Steraba<br>cheme<br>NP<br>John Re | Hyderabad, Telangana, India   0-3-1060/a/b, Shah Gunj, Hyderabad, Telangana 500064, India   Lat N 17° 21' 26.658"   Long E 78° 27' 59.9508" |        |

16-10-<br/>2020Anti-Deworming Week To raise awareness on<br/>Helminth diseases and measures of prevention38 students attended



| 01-12- | World AIDS Day is conducted by            | 35 |
|--------|-------------------------------------------|----|
| 2020   | Microbiology Deparment& Department of     |    |
|        | Zoology-Online to raise awareness on AIDS |    |











COVID-19

#### **7.1.3 WASTE MANAGEMENT:**

### PLASTIC FREE CAMPUS AWARENESS PROGRAMME



#### SOLID WASTE



## LIQUID WASTE-TO PLANTS



# 7.1.4. WATER CONSERVATION FACILITIES AVAILABLE IN THE INSTITUTION:





## 7.1.7Disabled friendly, barrier free Environment

Railing& Toiletprovided for the differently abled.