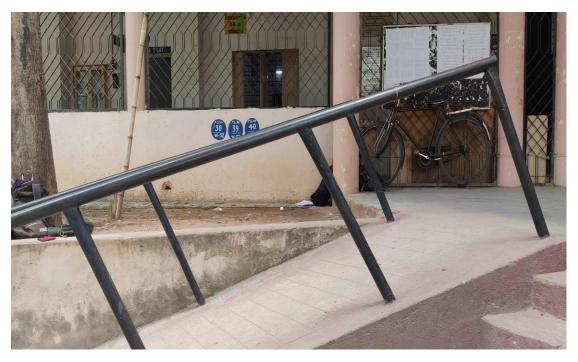

## 7.1.7Disabled friendly, barrier free Environment

Railing& Toiletprovided for the differently abled.