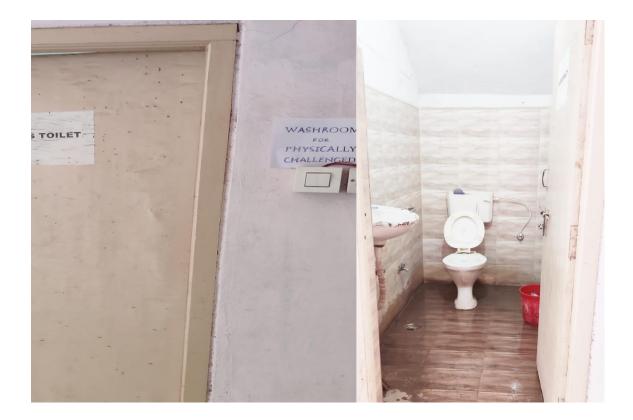

## 7.1.7Disabled friendly, barrier free Environment

Railing& Toiletprovided for the differently abled.