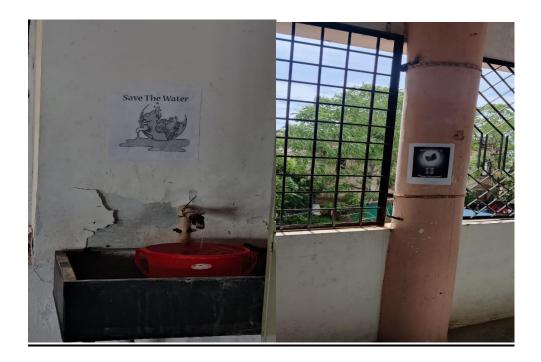

|        |
| Steraba<br>cheme<br>NP<br>John Re | Hyderabad, Telangana, India   0-3-1060/a/b, Shah Gunj, Hyderabad, Telangana 500064, India   Lat N 17° 21' 26.658"   Long E 78° 27' 59.9508" |        |

16-10-<br/>2020Anti-Deworming Week To raise awareness on<br/>Helminth diseases and measures of prevention38 students attended



| 01-12- | World AIDS Day is conducted by            | 35 |
|--------|-------------------------------------------|----|
| 2020   | Microbiology Deparment& Department of     |    |
|        | Zoology-Online to raise awareness on AIDS |    |











COVID-19

#### **7.1.3 WASTE MANAGEMENT:**

### PLASTIC FREE CAMPUS AWARENESS PROGRAMME



#### SOLID WASTE



## LIQUID WASTE-TO PLANTS



# 7.1.4. WATER CONSERVATION FACILITIES AVAILABLE IN THE INSTITUTION:





## 7.1.7Disabled friendly, barrier free Environment

Railing& Toiletprovided for the differently abled.