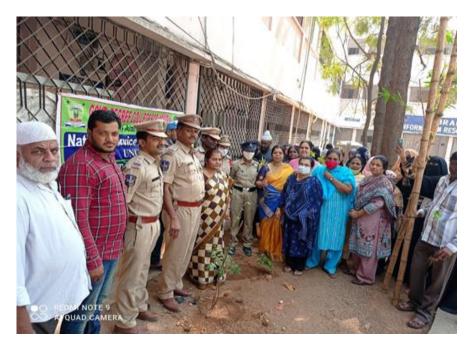

#### AWARENESS PROGRAMMES ON ENVIRONMENT AND HEALTH

| Date                              | Activity Conducted                                                                                                                          | Studen |
|-----------------------------------|---------------------------------------------------------------------------------------------------------------------------------------------|--------|
|                                   | ,<br>,                                                                                                                                      | t      |
|                                   |                                                                                                                                             | Streng |
|                                   |                                                                                                                                             | th     |
| 17-2-21                           | Tree plantation Harithaharam& Swatch Bharat program is                                                                                      | 58     |
|                                   | organized by Department of Botany & Other Life Sciences                                                                                     |        |
|                                   | in coordination with NSS Units; Police DeptHussainiaalam                                                                                    |        |
|                                   | along with SI & Constable attended the program.                                                                                             |        |
| Steraba<br>cheme<br>NP<br>John Re | Hyderabad, Telangana, India   0-3-1060/a/b, Shah Gunj, Hyderabad, Telangana 500064, India   Lat N 17° 21' 26.658"   Long E 78° 27' 59.9508" |        |