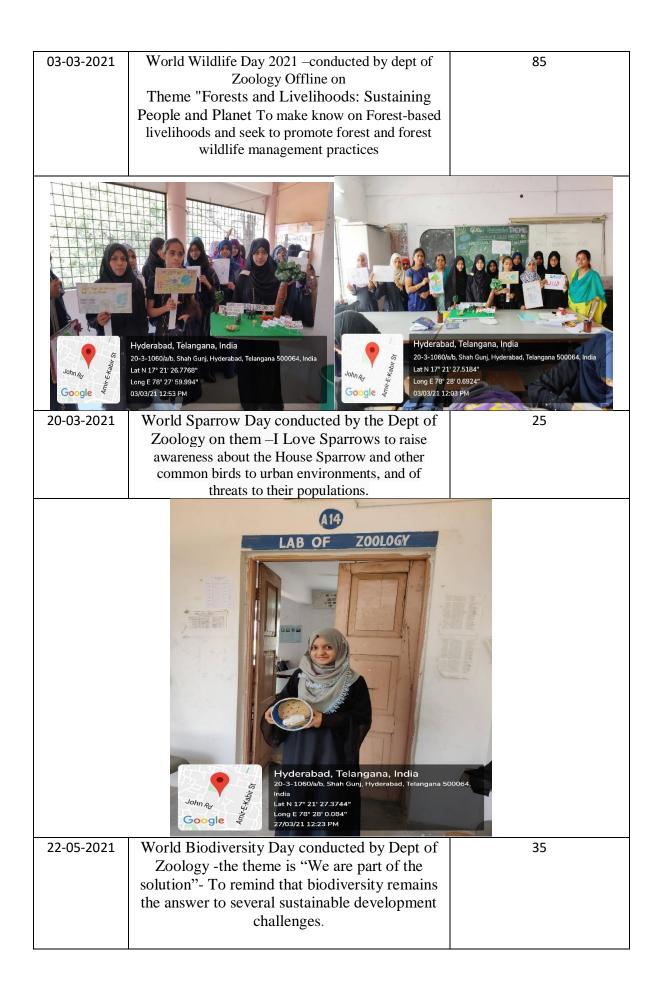

#### AWARENESS PROGRAMMES ON ENVIRONMENT AND HEALTH

| Date                              | Activity Conducted                                                                                                                          | Studen |
|-----------------------------------|---------------------------------------------------------------------------------------------------------------------------------------------|--------|
|                                   | ,<br>,                                                                                                                                      | t      |
|                                   |                                                                                                                                             | Streng |
|                                   |                                                                                                                                             | th     |
| 17-2-21                           | Tree plantation Harithaharam& Swatch Bharat program is                                                                                      | 58     |
|                                   | organized by Department of Botany & Other Life Sciences                                                                                     |        |
|                                   | in coordination with NSS Units; Police DeptHussainiaalam                                                                                    |        |
|                                   | along with SI & Constable attended the program.                                                                                             |        |
| Steraba<br>cheme<br>NP<br>John Re | Hyderabad, Telangana, India   0-3-1060/a/b, Shah Gunj, Hyderabad, Telangana 500064, India   Lat N 17° 21' 26.658"   Long E 78° 27' 59.9508" |        |

16-10-<br/>2020Anti-Deworming Week To raise awareness on<br/>Helminth diseases and measures of prevention38 students attended

| 01-12- | World AIDS Day is conducted by            | 35 |
|--------|-------------------------------------------|----|
| 2020   | Microbiology Deparment& Department of     |    |
|        | Zoology-Online to raise awareness on AIDS |    |