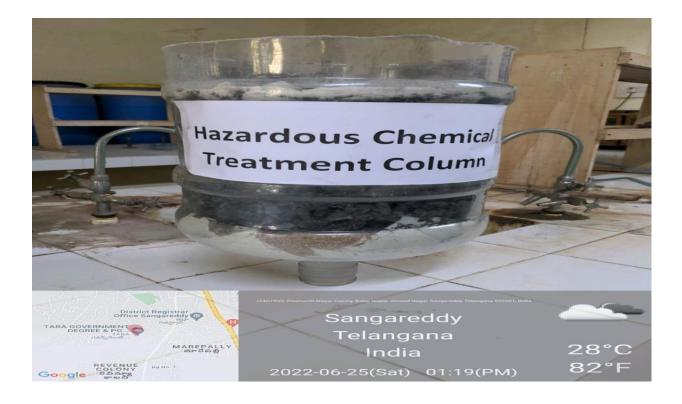

## 6. Hazardous Chemicals and Radioactive Waste Management

6.1 'Safety Rules in Chemistry Lab'an SEC course, is made part of the curriculum and offered for 2 credits as a Skill Enhancement Course (SEC-IV) for the students of IV Semester Physical Sciences.

Laboratories display instructions for safe handling and disposal of hazardous waste.

Hazardous chemical waste is neutralised or diluted and disposed through separate outlets.