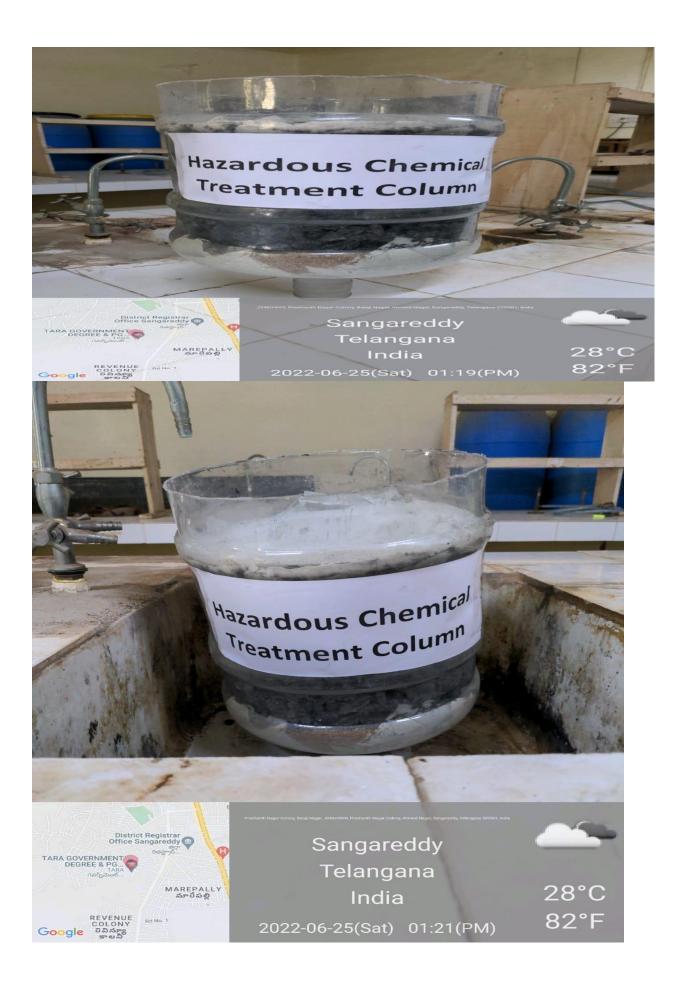

## 6. Hazardous Chemicals and Radioactive Waste Management

6.1 'Safety Rules in Chemistry Lab'an SEC course, is made part of the curriculum and offered for 2 credits as a Skill Enhancement Course (SEC-IV) for the students of IV Semester Physical Sciences.

Laboratories display instructions for safe handling and disposal of hazardous waste.

Hazardous chemical waste is neutralised or diluted and disposed through separate outlets.