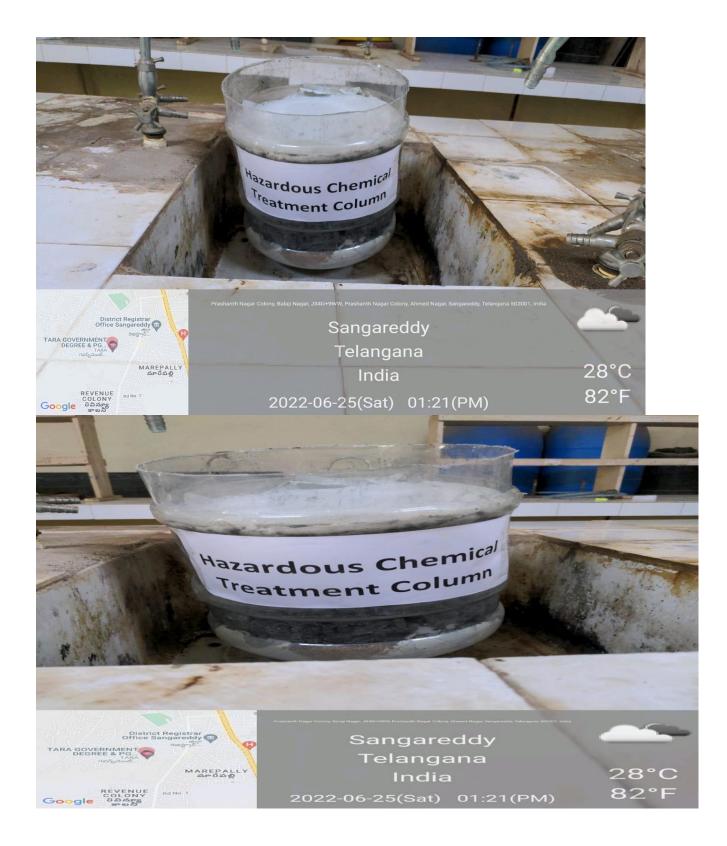

## 6. Hazardous Chemicals and Radioactive Waste Management

6.1 'Safety Rules in Chemistry Lab'an SEC course, is made part of the curriculum and offered for 2 credits as a Skill Enhancement Course (SEC-IV) for the students of IV Semester Physical Sciences.

Laboratories display instructions for safe handling and disposal of hazardous waste.

Hazardous chemical waste is neutralised or diluted and disposed through separate outlets.