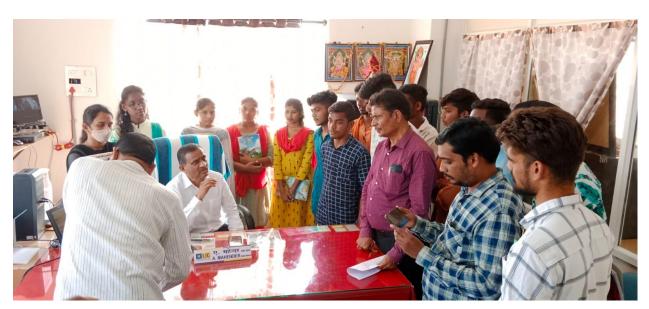

Sri A. Mahender, Branch Manager, Huzurabad branch Life Insurance Corporation explained about the Life Insurance Corporation Hierarchy, Job chart of different levels, Accounting Procedures and Agent system and different policies.

In particular discussion regarding Accounting procedure of Life Insurance Corporation sr.Accountant Ramdas detail explanation given about the accounting management in the corporation.

Students asked their queries regarding the types of policies, benefits of agents, Pre-requisities of employees. Manager Sri A. Mahender garu addressed all the queries.

Field Trip to "Life Insurance Corporation –Huzurabad Branch" inaugurated by Principal Sri.G. PARAMESH Garu on 12-05-2022.

Our students at "LIFE INSURANCE CORPORATION – HUZURABAD BRANCH"

Branch Manager **Sri. A.MAHENDER GARU** addressing the students and explained about **LIFE INSURANCE CORPORATION** Hierarchy, different policies, agents system.