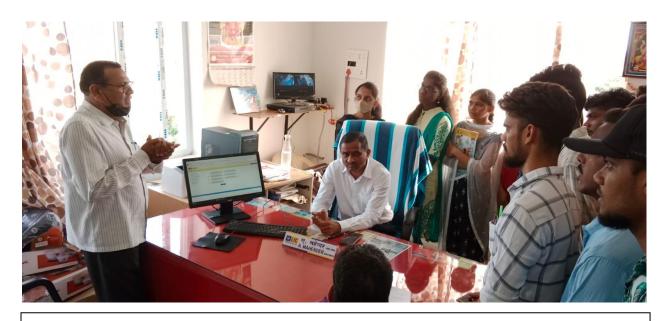

Field Trip to "Life Insurance Corporation –Huzurabad Branch" inaugurated by Principal Sri.G. PARAMESH Garu on 12-05-2022.

Our students at "LIFE INSURANCE CORPORATION – HUZURABAD BRANCH"

Branch Manager **Sri. A.MAHENDER GARU** addressing the students and explained about **LIFE INSURANCE CORPORATION** Hierarchy, different policies, agents system.