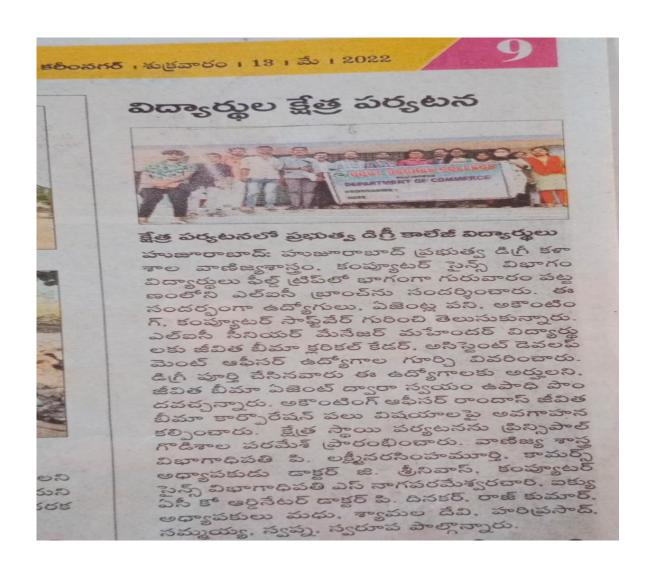

#### PRESS CLIPPINGS

#### OF THE FIELD TRIP TO

"LIFE INSURANCE CORPORATION OF INDIA – HUZURABAD BRANCH.

## ఎల్ఐసీ కార్యాలయం సందర్శన

ఎల్ విసీ మేనే జర్ ను వివరాలు అడిగి తెలుసుకుంటున్న విద్యార్ధులు

హుజూరాబాద్ టౌన్, మే 12: పట్టణంలోని జీవిత బీమా కార్పొరేషన్ (ఎల్ ఐసీ) బ్రాంచ్ని 'ఫీల్డ్ ట్రిప్'లో భాగంగా హుజూరాబాద్ ప్రభుత్వ డిగ్రీ కళాశాల లోని కామర్స్, కంప్యూటర్ సైన్స్ విభాగాల విద్యార్థులు గురువారం సందర్శం చారు. ఈ సందర్భంగా కార్యాలయంలో వినియోగించే అకౌంటింగ్ విధానం, కంప్యూటర్ సాఫ్ట్ర్మ్ గురించి అకౌంటింగ్ ఆఫీసర్ రాందాస్ ను అడిగి తెలుసుకు న్నారు. ఎల్ఐసీ సీనియర్ మేనేజర్ అల్లి మహేందర్ సంస్థలో ఉద్యోగావకాశాల గురించి వివరించారు. అంతకుముందు కళాశాలలో ఫీల్డ్ ట్రిప్ కార్యక్రమాన్ని డ్రిన్సి పాల్ గొడిశాల పరమేశ్ ప్రారంభించగా, వాణిజ్య శాస్త్ర విభాగాధిపతి పే లక్ష్మీనర సింహమూర్తి, కామర్స్ అధ్యాపకులు డాక్టర్ జీ శీనివాస్, కంప్యూటర్ సైన్స్ విభాగాధిపతి ఎస్ నాగపరమేశ్వరాచారి, ఐక్యుఏసీ కో ఆర్డినేటర్ డాక్టర్ పీ దినకర్, రాజ్ కుమార్, అధ్యాపకులు మధు, శ్యామలాదేవి, హరిడ్రసాద్, సమ్మయ్య, స్వప్న, స్వరూప తదితరులు పాల్గొన్నారు.