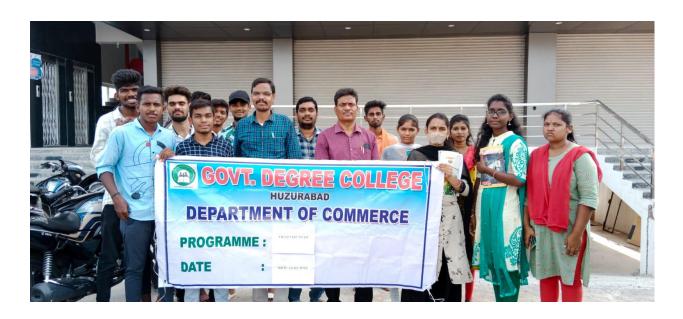

Department of Commerce, Government Degree College, Huzurabad organised one day field trip to the "LIFE INSURANCE CORPORATION OF INDIA- HUZURABAD BRANCH" under the supervision of Sri. P.Laxmi Narsimha Murthy, lecturer in Commerce and incharge of the department and Dr.Gangishetti Srinivas, Assistant professor of Commerce.

Field Trip to "Life Insurance Corporation –Huzurabad Branch" inaugurated by Principal Sri.G. PARAMESH Garu on 12-05-2022.

Our students at "LIFE INSURANCE CORPORATION – HUZURABAD BRANCH"

Branch Manager **Sri. A.MAHENDER GARU** addressing the students and explained about **LIFE INSURANCE CORPORATION** Hierarchy, different policies, agents system.