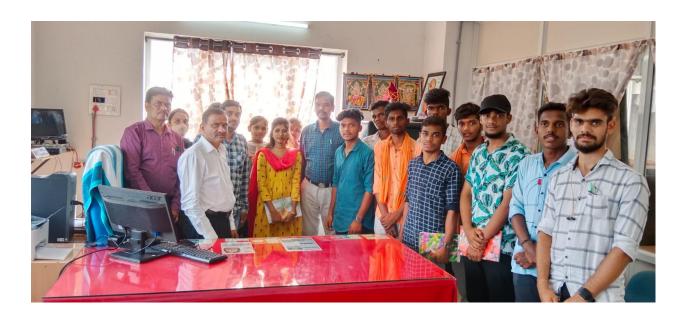

Department of Commerce, Government Degree College, Huzurabad organised one day field trip to the "LIFE INSURANCE CORPORATION OF INDIA- HUZURABAD BRANCH" under the supervision of Sri. P.Laxmi Narsimha Murthy, lecturer in Commerce and incharge of the department and Dr.Gangishetti Srinivas, Assistant professor of Commerce.

Sri. **A.RAMDAS GARU** Senior Accountant explained the Accounting system of the Life Insurance Corporation of India..

Faculty Sri. P.LAXMI NARSIMHA MURTHY Lecturer in Commerce, Dr.GANGISHETTI SRINIVAS with participated students