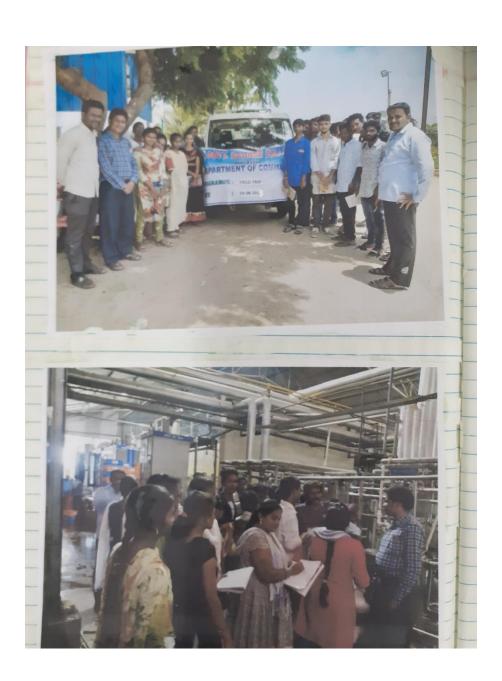

Field Trip to "Life Insurance Corporation –Huzurabad Branch" inaugurated by Principal Sri.G. PARAMESH Garu on 12-05-2022.

Our students at "LIFE INSURANCE CORPORATION – HUZURABAD BRANCH"

Branch Manager **Sri. A.MAHENDER GARU** addressing the students and explained about **LIFE INSURANCE CORPORATION** Hierarchy, different policies, agents system.

Sri. **A.RAMDAS GARU** Senior Accountant explained the Accounting system of the Life Insurance Corporation of India..

Faculty Sri. P.LAXMI NARSIMHA MURTHY Lecturer in Commerce, Dr.GANGISHETTI SRINIVAS with participated students