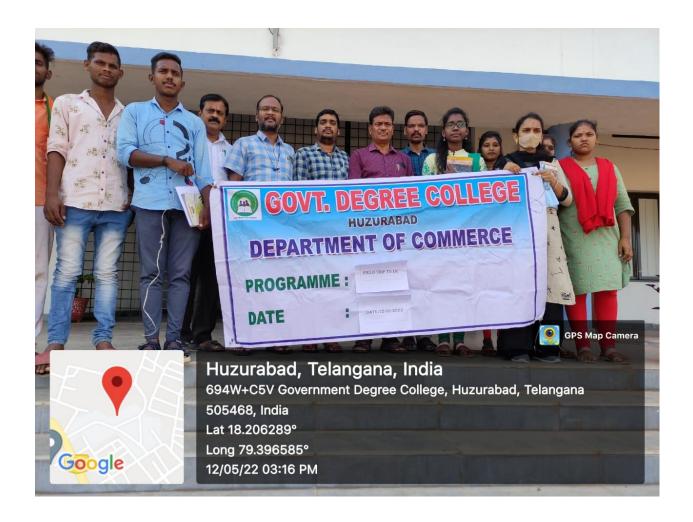

Department of Commerce, Government Degree College, Huzurabad organised one day field trip to the "LIFE INSURANCE CORPORATION OF INDIA- HUZURABAD BRANCH" under the supervision of Sri. P.Laxmi Narsimha Murthy, lecturer in Commerce and incharge of the department and Dr.Gangishetti Srinivas, Assistant professor of Commerce.

Field Trip to "Life Insurance Corporation –Huzurabad Branch" inaugurated by Principal Sri.G. PARAMESH Garu on 12-05-2022.

Our students at "LIFE INSURANCE CORPORATION – HUZURABAD BRANCH"

Branch Manager **Sri. A.MAHENDER GARU** addressing the students and explained about **LIFE INSURANCE CORPORATION** Hierarchy, different policies, agents system.