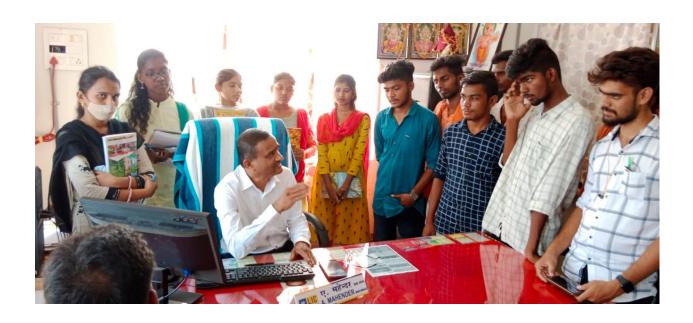

Sri A. Mahender, Branch Manager, Huzurabad branch Life Insurance Corporation explained about the Life Insurance Corporation Hierarchy, Job chart of different levels, Accounting Procedures and Agent system and different policies.

Field Trip to "Life Insurance Corporation –Huzurabad Branch" inaugurated by Principal Sri.G. PARAMESH Garu on 12-05-2022.

Our students at "LIFE INSURANCE CORPORATION – HUZURABAD BRANCH"

Branch Manager **Sri. A.MAHENDER GARU** addressing the students and explained about **LIFE INSURANCE CORPORATION** Hierarchy, different policies, agents system.