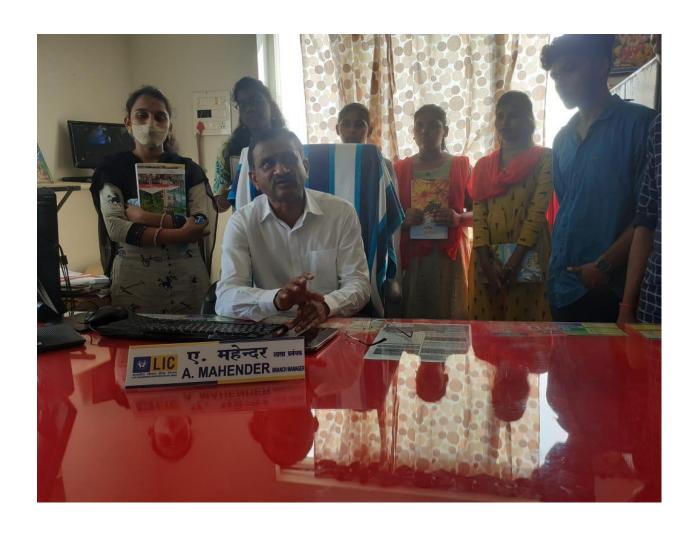

Sri A. Mahender, Branch Manager, Huzurabad branch Life Insurance Corporation explained about the Life Insurance Corporation Hierarchy, Job chart of different levels, Accounting Procedures and Agent system and different policies.

Field Trip to "Life Insurance Corporation –Huzurabad Branch" inaugurated by Principal Sri.G. PARAMESH Garu on 12-05-2022.

Our students at "LIFE INSURANCE CORPORATION – HUZURABAD BRANCH"

Branch Manager **Sri. A.MAHENDER GARU** addressing the students and explained about **LIFE INSURANCE CORPORATION** Hierarchy, different policies, agents system.