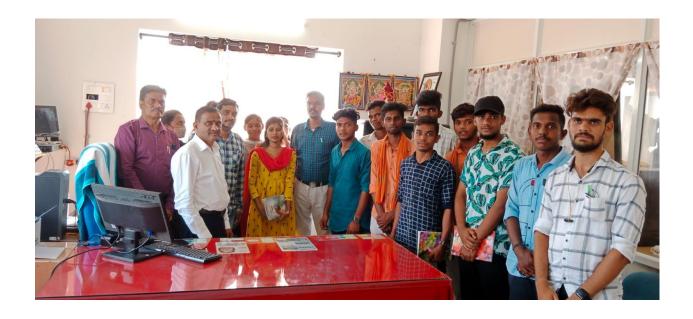

Department of Commerce, Government Degree College, Huzurabad organised one day field trip to the "LIFE INSURANCE CORPORATION OF INDIA- HUZURABAD BRANCH" under the supervision of Sri. P.Laxmi Narsimha Murthy, lecturer in Commerce and incharge of the department and Dr.Gangishetti Srinivas, Assistant professor of Commerce.

Sri A. Mahender, Branch Manager, Huzurabad branch Life Insurance Corporation explained about the Life Insurance Corporation Hierarchy, Job chart of different levels, Accounting Procedures and Agent system and different policies.

Field Trip to "Life Insurance Corporation –Huzurabad Branch" inaugurated by Principal Sri.G. PARAMESH Garu on 12-05-2022.

Our students at "LIFE INSURANCE CORPORATION – HUZURABAD BRANCH"

Branch Manager **Sri. A.MAHENDER GARU** addressing the students and explained about **LIFE INSURANCE CORPORATION** Hierarchy, different policies, agents system.

Sri. **A.RAMDAS GARU** Senior Accountant explained the Accounting system of the Life Insurance Corporation of India..

Faculty Sri. P.LAXMI NARSIMHA MURTHY Lecturer in Commerce, Dr.GANGISHETTI SRINIVAS with participated students