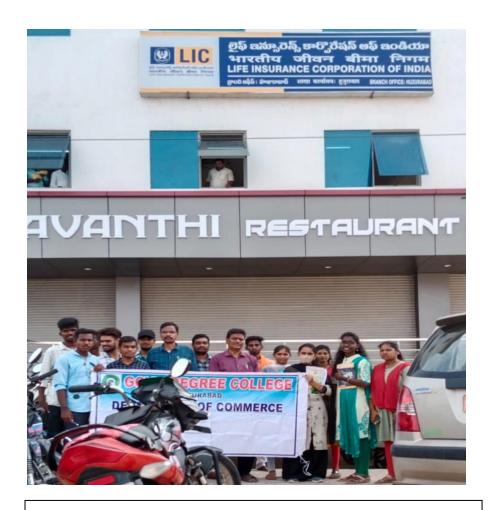

Department of Commerce, Government Degree College, Huzurabad organised one day field trip to the "LIFE INSURANCE CORPORATION OF INDIA- HUZURABAD BRANCH" under the supervision of Sri. P.Laxmi Narsimha Murthy, lecturer in Commerce and incharge of the department and Dr.Gangishetti Srinivas, Assistant professor of Commerce.

Field Trip to "Life Insurance Corporation –Huzurabad Branch" inaugurated by Principal Sri.G. PARAMESH Garu on 12-05-2022.

Our students at "LIFE INSURANCE CORPORATION – HUZURABAD BRANCH"

Branch Manager **Sri. A.MAHENDER GARU** addressing the students and explained about **LIFE INSURANCE CORPORATION** Hierarchy, different policies, agents system.