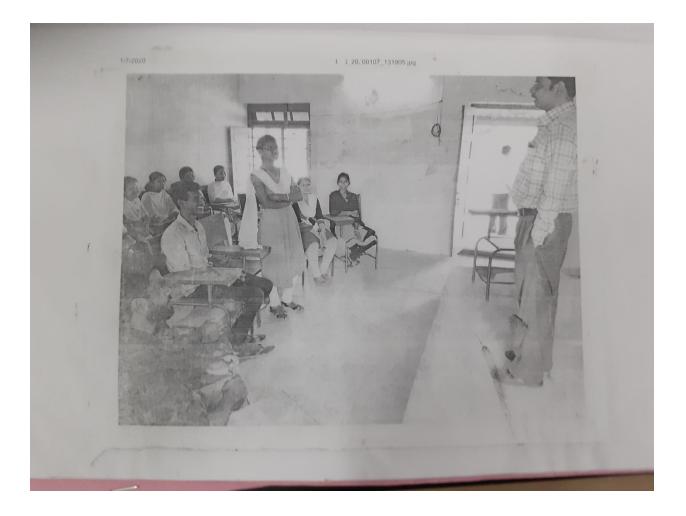

## Principal Sri.G.Paramesh addressing the gallery of the quiz participants

Organizing the Quiz by the faculty of Department of Commerce Sri.P.Laxmi Narsimha Murthy, Lecturer and Incharge of the Department and Dr.G.Srinivas. Assistant professor of Commerce