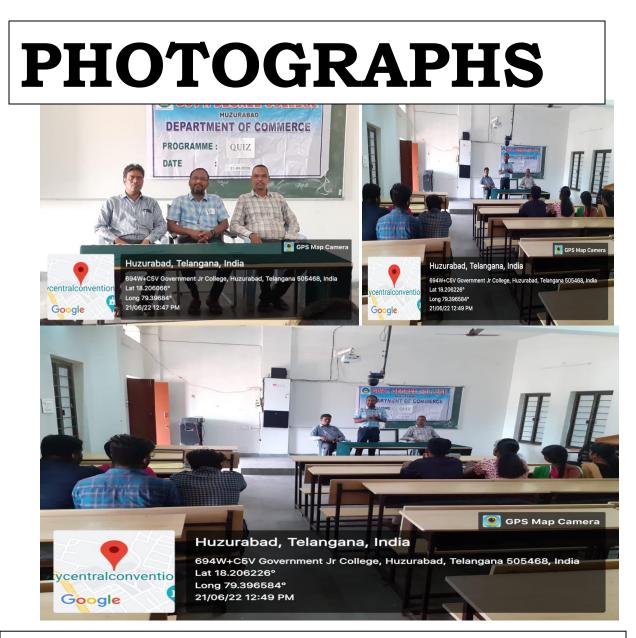

## GOVERNMENT DEGREE COLLEGE – HUZURABAD. DEPARTMENT OF COMMERCE

QUIZ (2021-2022)

- Department of Commerce , government Degree College, Huzurabad conducted Quiz competitions to the B.Com I. II and III Year students on 21-06-2022.
- Quiz competition covered the syllabus of three years of various subjects of commerce. Students divided into three groups such as A,B and C.
- > Winner team is Group C

## Principal Sri.G.Paramesh addressing the gallery of the quiz participants

Organizing the Quiz by the faculty of Department of Commerce Sri.P.Laxmi Narsimha Murthy, Lecturer and Incharge of the Department and Dr.G.Srinivas. Assistant professor of Commerce