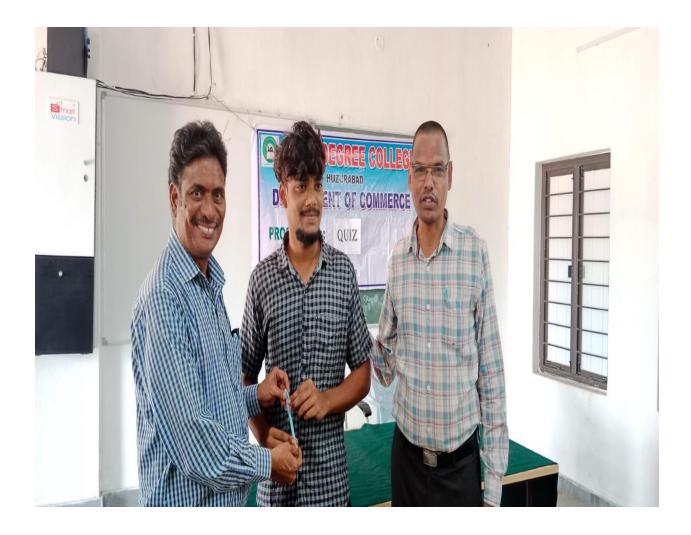

## PRIZE DISTRIBUTION TO THE WINNERS OF QUIZ COMPETITION

2018-2019 Dt. 25.10.18 Dept. of Commerce, Gout. Degree college, Hugurabad organised college level commerce Quiz to all B.com Students 25, 10, 2018 and distributed Prizes among students iby the principal. GROUP A 1) S. Snikanya S. Snikanya. 2) G. Laxman G. frez Group B 1) T. Ramy Stams 2) R. Kranthi kumar R. Lonthi kumar Group C 1) A. Levathi A levathi 2) B. Svideni B. Svideni Winner: Srikanya & Group. Recieved poize :- S. Silkanya In charge, Appt. of commerce