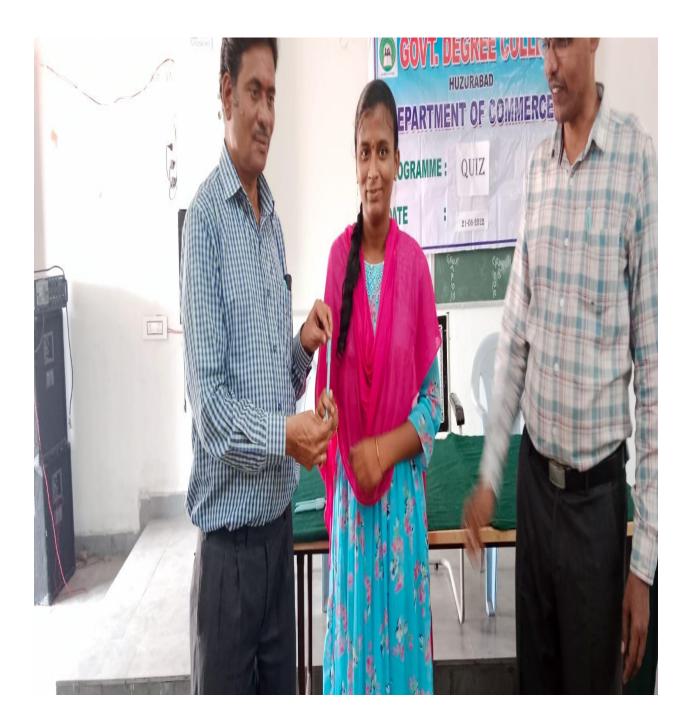

## PRIZE DISTRIBUTION TO THE WINNERS OF QUIZ COMPETITION

2018-2019 Dt. 25.10.18 Dept. of Commerce, Gout. Degree college, Hugurabad organised college level commerce Quiz to all B.com Students 25, 10, 2018 and distributed Prizes among students iby the principal. GROUP A 1) S. Snikanya S. Snikanya. 2) G. Laxman G. frez Group B 1) T. Ramy Stams 2) R. Kranthi kumar R. Lonthi kumar Group C 1) A. Levathi A levathi 2) B. Svideni B. Svideni Winner: Srikanya & Group. Recieved poize :- S. Silkanya In charge, Appt. of commerce