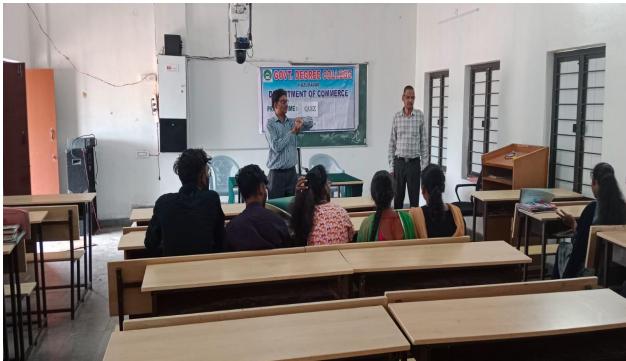

## GOVERNMENT DEGREE COLLEGE – HUZURABAD. DEPARTMENT OF COMMERCE

QUIZ (2021-2022)

- Department of Commerce , government Degree College, Huzurabad conducted Quiz competitions to the B.Com I. II and III Year students on 21-06-2022.
- Quiz competition covered the syllabus of three years of various subjects of commerce. Students divided into three groups such as A,B and C.
- > Winner team is Group C

## Principal Sri.G.Paramesh addressing the gallery of the quiz participants

Organizing the Quiz by the faculty of Department of Commerce Sri.P.Laxmi Narsimha Murthy, Lecturer and Incharge of the Department and Dr.G.Srinivas. Assistant professor of Commerce