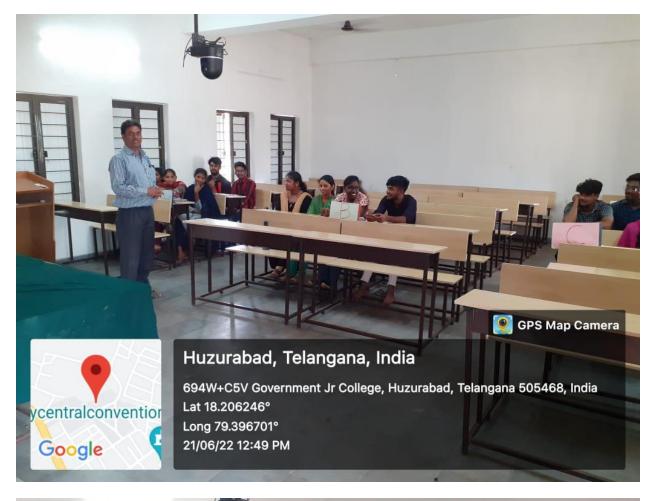

## GOVERNMENT DEGREE COLLEGE – HUZURABAD. DEPARTMENT OF COMMERCE

QUIZ (2021-2022)

- Department of Commerce , government Degree College, Huzurabad conducted Quiz competitions to the B.Com I. II and III Year students on 21-06-2022.
- Quiz competition covered the syllabus of three years of various subjects of commerce. Students divided into three groups such as A,B and C.
- > Winner team is Group C

## Principal Sri.G.Paramesh addressing the gallery of the quiz participants

Organizing the Quiz by the faculty of Department of Commerce Sri.P.Laxmi Narsimha Murthy, Lecturer and Incharge of the Department and Dr.G.Srinivas. Assistant professor of Commerce