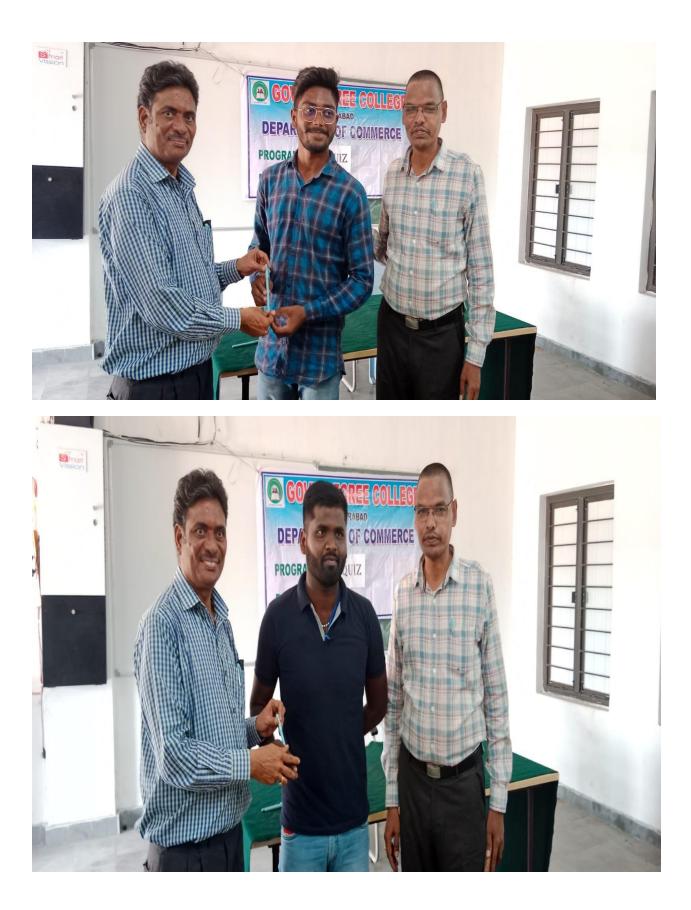

## PRIZE DISTRIBUTION TO THE WINNERS OF QUIZ COMPETITION

2018-2019 Dt. 25.10.18 Dept. of Commerce, Gout. Degree college, Hugurabad organised college level commerce Quiz to all B.com Students 25, 10, 2018 and distributed Prizes among students iby the principal. GROUP A 1) S. Snikanya S. Snikanya. 2) G. Laxman G. frez Group B 1) T. Ramy Stams 2) R. Kranthi kumar R. Lonthi kumar Group C 1) A. Levathi A levathi 2) B. Svideni B. Svideni Winner: Srikanya & Group. Recieved poize :- S. Silkanya In charge, Appt. of commerce