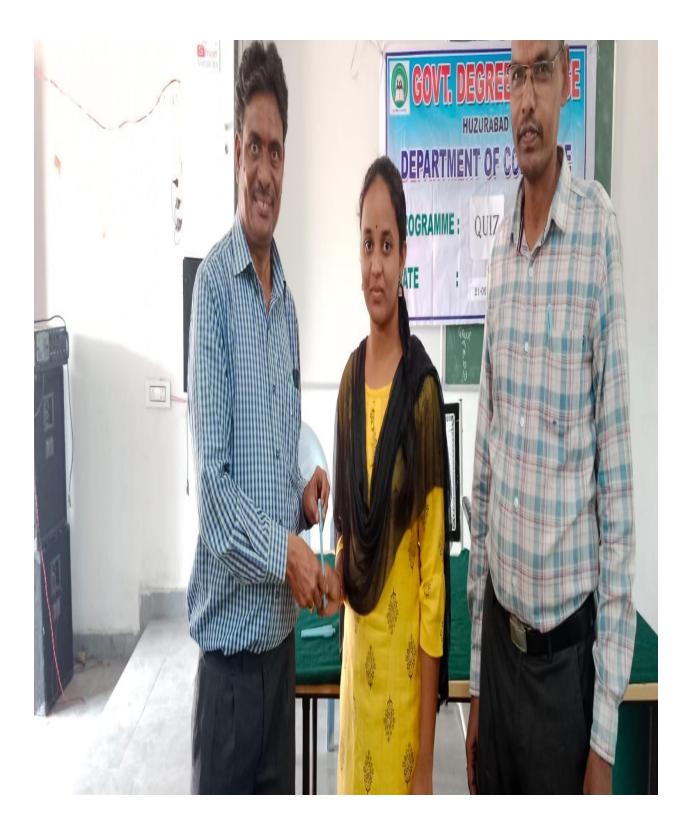

## PRIZE DISTRIBUTION TO THE WINNERS OF QUIZ COMPETITION

2018-2019 Dt. 25.10.18 Dept. of Commerce, Gout. Degree college, Hugurabad organised college level commerce Quiz to all B.com Students 25, 10, 2018 and distributed Prizes among students iby the principal. GROUP A 1) S. Snikanya S. Snikanya. 2) G. Laxman G. frez Group B 1) T. Ramy Stams 2) R. Kranthi kumar R. Lonthi kumar Group C 1) A. Levathi A levathi 2) B. Svideni B. Svideni Winner: Srikanya & Group. Recieved poize :- S. Silkanya In charge, Appt. of commerce