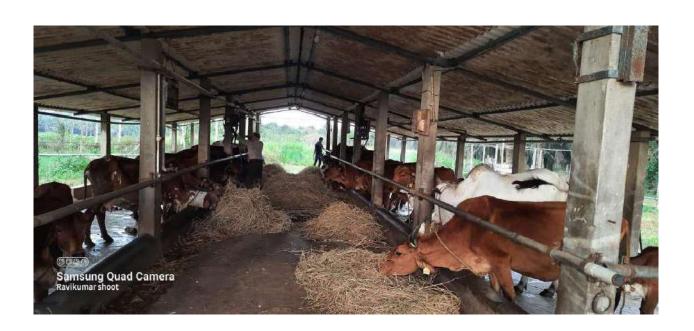

#### **DEPARTMENT OF ZOOLOGY**

| Academic<br>Year | No. of Field trips<br>conducted | Field visit to                 | No. of Students<br>Participated | Purpose                                |
|------------------|---------------------------------|--------------------------------|---------------------------------|----------------------------------------|
| 2020-21          | 2                               | VIJAYA DAIRY<br>SATHUPALLY     | 21                              | MILK<br>PROCESSING                     |
|                  |                                 | SEETHANAGARAM-<br>WESTGODAVARI | 15                              | TO STUDY THE<br>GIR BREED OF<br>CATTLE |

#### TO STUDY THE GIR BREED OF CATTLE