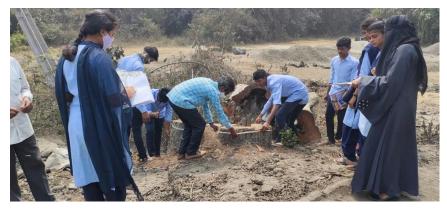

Field visit for Dendrochronology Studies on Trees felled along Kistaram –Lankapally Road

## వృక్షాలపై 'జేవీఆర్' పరిశోధనలు

సత్తుపల్లిటాన్: సత్తుపల్లి జేవీఆర్ ప్రభుత్వ డిగ్రీ కళాశాలలోని వృక్షశాస్త్ర విద్యార్థులు శుక్రవారం కళా శాల వృక్షశాస్త్ర విభాగాధిపతి డాక్టర్ కె.విజయ్కు మార్ ఆధ్వర్యంలో కిష్టారం-అంకపల్లి రోడ్ము విస్తర ఇలో తొలగించిన వృక్షాలపై నిర్వహించిన డెండ్రో క్రోనాలజీ పరీక్షల ద్వారా వాటి వయస్సును అంచ నా వేశారు. రోడ్ముకు ఇరువైపులా నరికిన సుమారు 50 వృక్షాల మానులలో వార్షిక పలయాలను, కాం డం, చుట్టుకొలతలను విద్యార్ధులు కొలిచారు.