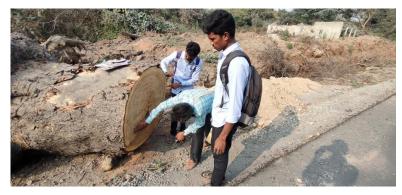

Field visit for Dendrochronology Studies on Trees felled along Kistaram –Lankapally Road

## వృక్షాలపై 'జేవీఆర్' పరిశోధనలు

సత్తుపల్లిటాన్: సత్తుపల్లి జేవీఆర్ ప్రభుత్వ డిగ్రీ కళాశాలలోని వృక్షశాస్త్ర విద్యార్థులు శుక్రవారం కళా శాల వృక్షశాస్త్ర విభాగాధిపతి డాక్టర్ కె.విజయ్కు మార్ ఆధ్వర్యంలో కిష్టారం-అంకపల్లి రోడ్ము విస్తర ఇలో తొలగించిన వృక్షాలపై నిర్వహించిన డెండ్రో క్రోనాలజీ పరీక్షల ద్వారా వాటి వయస్సును అంచ నా వేశారు. రోడ్ముకు ఇరువైపులా నరికిన సుమారు 50 వృక్షాల మానులలో వార్షిక పలయాలను, కాం డం, చుట్టుకొలతలను విద్యార్ధులు కొలిచారు.