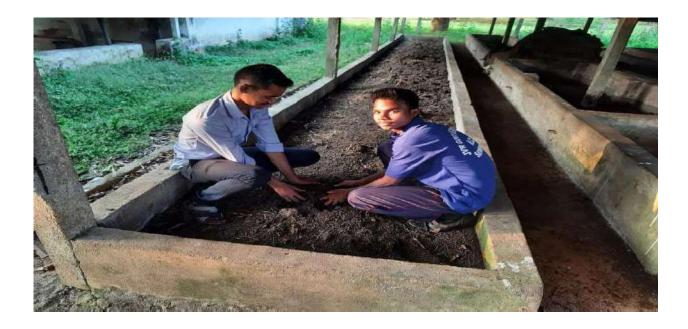

#### **DEPARTMENT OF ZOOLOGY**

| Academic<br>Year | No. of Field trips<br>conducted | Field visit to                 | No. of Students<br>Participated | Purpose                                |
|------------------|---------------------------------|--------------------------------|---------------------------------|----------------------------------------|
| 2020-21          | 2                               | VIJAYA DAIRY<br>SATHUPALLY     | 21                              | MILK<br>PROCESSING                     |
|                  |                                 | SEETHANAGARAM-<br>WESTGODAVARI | 15                              | TO STUDY THE<br>GIR BREED OF<br>CATTLE |

#### TO STUDY THE GIR BREED OF CATTLE





#### **CLINICAL LAB TESTS**





#### **VERMI COMPOST PROCESS**