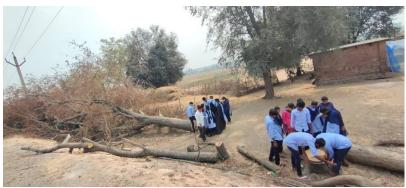

Field visit for Dendrochronology Studies on Trees felled along Kistaram –Lankapally Road

## వృక్షాలపై 'జేవీఆర్' పరిశోధనలు

సత్తుపల్లిటాన్: సత్తుపల్లి జేవీఆర్ ప్రభుత్వ డిగ్రీ కళాశాలలోని వృక్షశాస్త్ర విద్యార్థులు శుక్రవారం కళా శాల వృక్షశాస్త్ర విభాగాధిపతి డాక్టర్ కె.విజయ్కు మార్ ఆధ్వర్యంలో కిష్టారం-అంకపల్లి రోడ్ము విస్తర ఇలో తొలగించిన వృక్షాలపై నిర్వహించిన డెండ్రో క్రోనాలజీ పరీక్షల ద్వారా వాటి వయస్సును అంచ నా వేశారు. రోడ్ముకు ఇరువైపులా నరికిన సుమారు 50 వృక్షాల మానులలో వార్షిక పలయాలను, కాం డం, చుట్టుకొలతలను విద్యార్ధులు కొలిచారు.

వృక్షాలపై అధ్యయనాలు జరిపిన జేవీఆర్

\_\_\_\_\_ విద్యార్థులు

సత్తువల్లి, ఫిబ్రవరి 19, మ్రభాతవార్త:

సత్తువల్లి జేవీఆర్ బ్రభుత్వ డిగ్రీ కళాశాల వృక్షశాట్ర విద్యార్థులు కిష్మారం, లంకపల్లి హైచే రోడ్డు విద్రరణలో భాగంగా తొంగించిన పెద్ద పెద్ద ప్రహాలంలో భాగంగా తొంగించిన పెద్ద పెద్ద ప్రహాలంలో భాగంగా తొంగించిన పెద్ద పెద్ద ప్రహాలంలో భాగంగా తింగించిన పెద్ద పెద్ద ప్రహాలంలో కార్తికి వలయాలను అంచనా వేశారు. ఈ ఆధ్యయనం శుక్రమారం రోడ్డు విద్దుకలో వార్తికి వలయాలను ద్రహను కాండం, చట్టుకొలత, వ్యాసార్ధాలను విద్యార్థులకు తెలిపారు. ఈ ఆధ్యయనాలు జేవీఆర్ ఓ్రభుత్వ కళాశాల వృక్షశాణ్ర విభాగాధిపతి ఆసిశ్ర్మంలు మార్గు గిరిశన, వ్యామ్మల్లు వార్డు ప్రహాలంలో నిర్వహించారు. రోడ్డుకు ఇరువైవులా నరికినటువంటి మణ్లి, వేష, కానుగ, బూరుగు, గిరిశన, వ్యమద్ధి, నేరేదు మొదలైనటువంటి వీడనిస్తే) అనేక వ్యహ్లార్థులు గుర్తించి వాటి వయస్స్సు దాదాపు 12 నుంచి 70 సంవత్సరాలు ఉన్నట్లుగా మిద్దార్థులు గుర్తించి వాటి వయస్సు దాదాపు 12 నుంచి 70 సంవత్సరాలు ఉన్నట్లుగా మిద్దార్థులు గుర్తించిన మానాలు సేకరించి అంతర్ననిర్మాణ అధ్యయనాలు జరుపడం వల్ల విల్యాత్దిన సమావారన్ని సేకరించిన స్టడీ ప్రాశిశ్వులు చేయడం వల్ల విద్యార్థిని, పెద్యార్థులకు పరిసోధనలపై ఆనక్తి కలుగుతుందని కళాశాల బ్రిస్సివల్ పాసెం రామపదందర్గాపు అన్నారు.