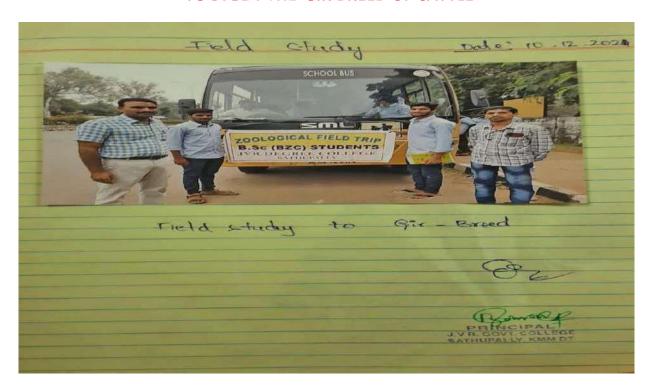

#### **DEPARTMENT OF ZOOLOGY**

| Academic<br>Year | No. of Field trips<br>conducted | Field visit to                 | No. of Students<br>Participated | Purpose                                |
|------------------|---------------------------------|--------------------------------|---------------------------------|----------------------------------------|
| 2020-21          | 2                               | VIJAYA DAIRY<br>SATHUPALLY     | 21                              | MILK<br>PROCESSING                     |
|                  |                                 | SEETHANAGARAM-<br>WESTGODAVARI | 15                              | TO STUDY THE<br>GIR BREED OF<br>CATTLE |

#### TO STUDY THE GIR BREED OF CATTLE