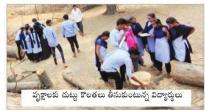

Field visit for Dendrochronology Studies on Trees felled along Kistaram –Lankapally Road

## వృక్షాలపై 'జేవీఆర్' పరిశోధనలు

సత్తుపల్లిటాన్: సత్తుపల్లి జేవీఆర్ ప్రభుత్వ డిగ్రీ కళాశాలలోని వృక్షశాస్త్ర విద్యార్థులు శుక్రవారం కళా శాల వృక్షశాస్త్ర విభాగాధిపతి డాక్టర్ కె.విజయ్కు మార్ ఆధ్వర్యంలో కిష్టారం-అంకపల్లి రోడ్ము విస్తర ఇలో తొలగించిన వృక్షాలపై నిర్వహించిన డెండ్రో క్రోనాలజీ పరీక్షల ద్వారా వాటి వయస్సును అంచ నా వేశారు. రోడ్ముకు ఇరువైపులా నరికిన సుమారు 50 వృక్షాల మానులలో వార్షిక పలయాలను, కాం డం, చుట్టుకొలతలను విద్యార్ధులు కొలిచారు.

వృక్షాలపై అధ్యయనాలు జరిపిన జేవీఆర్

\_\_\_\_\_ విద్యార్థులు

సత్తువల్లి, ఫిబ్రవరి 19, మ్రభాతవార్త:

సత్తువల్లి జేవీఆర్ బ్రభుత్వ డిగ్రీ కళాశాల వృక్షశాట్ర విద్యార్థులు కిష్మారం, లంకపల్లి హైచే రోడ్డు విద్రరణలో భాగంగా తొంగించిన పెద్ద పెద్ద ప్రహాలంలో భాగంగా తొంగించిన పెద్ద పెద్ద ప్రహాలంలో భాగంగా తొంగించిన పెద్ద పెద్ద ప్రహాలంలో భాగంగా తింగించిన పెద్ద పెద్ద ప్రహాలంలో కార్తికి వలయాలను అంచనా వేశారు. ఈ ఆధ్యయనం శుక్రమారం రోడ్డు విద్దుకలో వార్తికి వలయాలను ద్రహను కాండం, చట్టుకొలత, వ్యాసార్ధాలను విద్యార్థులకు తెలిపారు. ఈ ఆధ్యయనాలు జేవీఆర్ ఓ్రభుత్వ కళాశాల వృక్షశాణ్ర విభాగాధిపతి ఆసిశ్ర్మంలు మార్గు గిరిశన, వ్యామ్మల్లు వార్డు ప్రహాలంలో నిర్వహించారు. రోడ్డుకు ఇరువైవులా నరికినటువంటి మణ్లి, వేష, కానుగ, బూరుగు, గిరిశన, వ్యమద్ధి, నేరేదు మొదలైనటువంటి వీడనిస్తే) అనేక వ్యహ్లార్థులు గుర్తించి వాటి వయస్స్సు దాదాపు 12 నుంచి 70 సంవత్సరాలు ఉన్నట్లుగా మిద్దార్థులు గుర్తించి వాటి వయస్సు దాదాపు 12 నుంచి 70 సంవత్సరాలు ఉన్నట్లుగా మిద్దార్థులు గుర్తించిన మానాలు సేకరించి అంతర్ననిర్మాణ అధ్యయనాలు జరుపడం వల్ల విల్యాత్దిన సమావారన్ని సేకరించిన స్టడీ ప్రాశిశ్వులు చేయడం వల్ల విద్యార్థిని, పెద్యార్థులకు పరిసోధనలపై ఆనక్తి కలుగుతుందని కళాశాల బ్రిస్సివల్ పాసెం రామపదందర్గాపు అన్నారు.