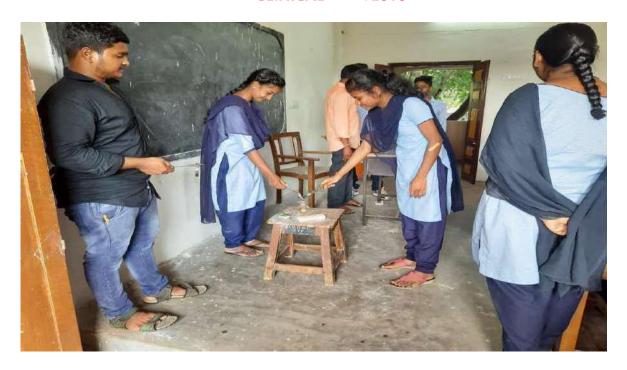

TO VISIT THE TRIBAL DIETY & RELIGION





#### **DEPARTMENT OF ZOOLOGY**

| Academic<br>Year | No. of Field trips<br>conducted | Field visit to                 | No. of Students<br>Participated | Purpose                                |
|------------------|---------------------------------|--------------------------------|---------------------------------|----------------------------------------|
| 2020-21          | 2                               | VIJAYA DAIRY<br>SATHUPALLY     | 21                              | MILK<br>PROCESSING                     |
|                  |                                 | SEETHANAGARAM-<br>WESTGODAVARI | 15                              | TO STUDY THE<br>GIR BREED OF<br>CATTLE |

#### TO STUDY THE GIR BREED OF CATTLE





#### **CLINICAL LAB TESTS**





#### **VERMI COMPOST PROCESS**