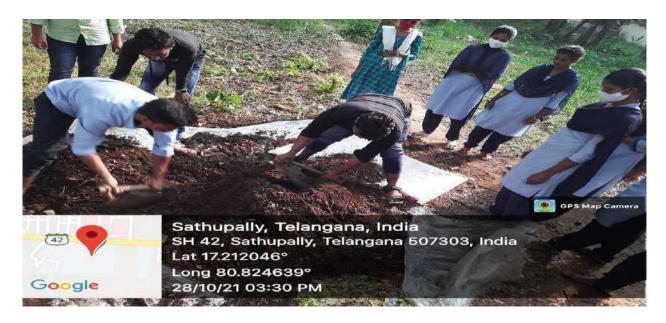

Field visit for Dendrochronology Studies on Trees felled along Kistaram –Lankapally Road

## వృక్షాలపై 'జేవీఆర్' పరిశోధనలు

సత్తుపల్లిటాన్: సత్తుపల్లి జేవీఆర్ ప్రభుత్వ డిగ్రీ కళాశాలలోని వృక్షశాస్త్ర విద్యార్థులు శుక్రవారం కళా శాల వృక్షశాస్త్ర విభాగాధిపతి డాక్టర్ కె.విజయ్కు మార్ ఆధ్వర్యంలో కిష్టారం-అంకపల్లి రోడ్ము విస్తర ఇలో తొలగించిన వృక్షాలపై నిర్వహించిన డెండ్రో క్రోనాలజీ పరీక్షల ద్వారా వాటి వయస్సును అంచ నా వేశారు. రోడ్ముకు ఇరువైపులా నరికిన సుమారు 50 వృక్షాల మానులలో వార్షిక పలయాలను, కాం డం, చుట్టుకొలతలను విద్యార్ధులు కొలిచారు.

వృక్షాలపై అధ్యయనాలు జరిపిన జేవీఆర్

\_\_\_\_\_ విద్యార్థులు

సత్తువల్లి, ఫిబ్రవరి 19, మ్రభాతవార్త:

సత్తువల్లి జేవీఆర్ బ్రభుత్వ డిగ్రీ కళాశాల వృక్షశాట్ర విద్యార్థులు కిష్మారం, లంకపల్లి హైచే రోడ్డు విద్రరణలో భాగంగా తొంగించిన పెద్ద పెద్ద ప్రహాలంలో భాగంగా తొంగించిన పెద్ద పెద్ద ప్రహాలంలో భాగంగా తొంగించిన పెద్ద పెద్ద ప్రహాలంలో భాగంగా తింగించిన పెద్ద పెద్ద ప్రహాలంలో కార్తికి వలయాలను అంచనా వేశారు. ఈ ఆధ్యయనం శుక్రమారం రోడ్డు విద్దుకలో వార్తికి వలయాలను ద్రహను కాండం, చట్టుకొలత, వ్యాసార్ధాలను విద్యార్థులకు తెలిపారు. ఈ ఆధ్యయనాలు జేవీఆర్ ఓ్రభుత్వ కళాశాల వృక్షశాణ్ర విభాగాధిపతి ఆసిశ్ర్మంలు మార్గు గిరిశన, వ్యామ్మల్లు వార్డు ప్రహాలంలో నిర్వహించారు. రోడ్డుకు ఇరువైవులా నరికినటువంటి మణ్లి, వేష, కానుగ, బూరుగు, గిరిశన, వ్యమద్ధి, నేరేదు మొదలైనటువంటి వీడనిస్తే) అనేక వ్యహ్లార్థులు గుర్తించి వాటి వయస్స్సు దాదాపు 12 నుంచి 70 సంవత్సరాలు ఉన్నట్లుగా మిద్దార్థులు గుర్తించి వాటి వయస్సు దాదాపు 12 నుంచి 70 సంవత్సరాలు ఉన్నట్లుగా మిద్దార్థులు గుర్తించిన మానాలు సేకరించి అంతర్ననిర్మాణ అధ్యయనాలు జరుపడం వల్ల విల్యాత్దిన సమావారన్ని సేకరించిన స్టడీ ప్రాశిశ్వులు చేయడం వల్ల విద్యార్థిని, పెద్యార్థులకు పరిసోధనలపై ఆనక్తి కలుగుతుందని కళాశాల బ్రిస్సివల్ పాసెం రామపదందర్గాపు అన్నారు.