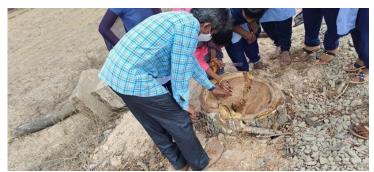

Field visit for Dendrochronology Studies on Trees felled along Kistaram –Lankapally Road

## వృక్షాలపై 'జేవీఆర్' పరిశోధనలు

సత్తుపల్లిటాన్: సత్తుపల్లి జేవీఆర్ ప్రభుత్వ డిగ్రీ కళాశాలలోని వృక్షశాస్త్ర విద్యార్థులు శుక్రవారం కళా శాల వృక్షశాస్త్ర విభాగాధిపతి డాక్టర్ కె.విజయ్కు మార్ ఆధ్వర్యంలో కిష్టారం-అంకపల్లి రోడ్ము విస్తర ఇలో తొలగించిన వృక్షాలపై నిర్వహించిన డెండ్రో క్రోనాలజీ పరీక్షల ద్వారా వాటి వయస్సును అంచ నా వేశారు. రోడ్ముకు ఇరువైపులా నరికిన సుమారు 50 వృక్షాల మానులలో వార్షిక పలయాలను, కాం డం, చుట్టుకొలతలను విద్యార్ధులు కొలిచారు.