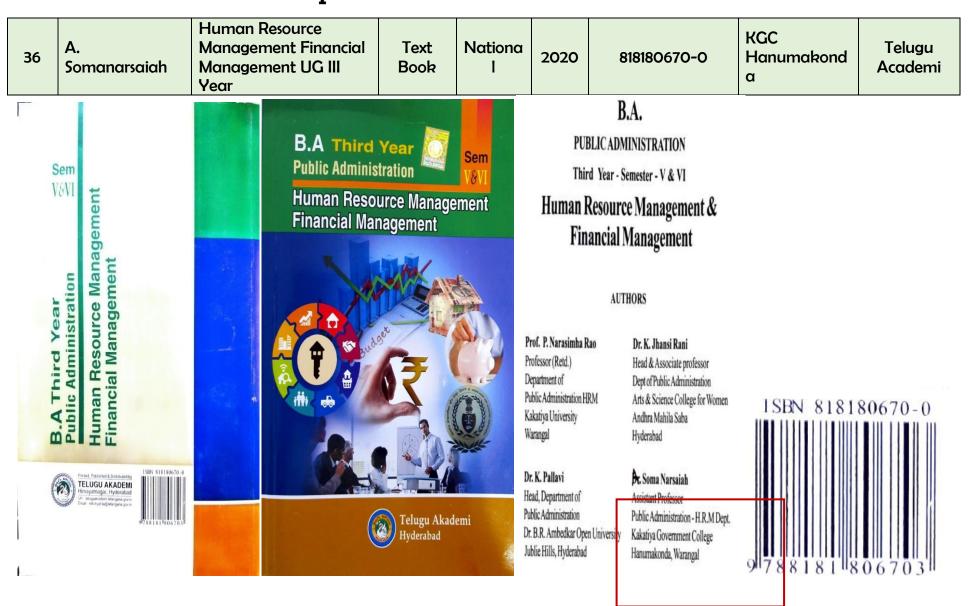

## **Certificate of Appreciation**

This is to certify that the faculty of Kakatiya Government College Hanumakonda have got an opportunity to contribute chapters to the text books of Intermediate, UG and PG levels published by Telugu Academy which is a prestigious official Publishing House of Telangana State. Some of them have also contributed chapters to the text books of UG courses of Acharya Nagarjuna University, Sathavahana University and Dr. B R Ambedhkar Open University.

Their contributions in this regard are highly appreciable.

KAKATIYA GOVT. COLLEGE Hanamkonda.

| 1 | Dr. B. Ramesh                                                          | EDUCARE                                                                                                                                                                                        | 2020                                                                                                                                                                                                                                                                                                                                                                                           |                                     | 2319-5282                                                                                                                                                                                                                                                                                                                                                                                                                                                                                                                                                                                                                                                                                                                                               | APH Publishing<br>Corporation, New Dell                                                                                                                                                                                                                                                                                                                                                                                                                                                                                                                                                                                                                                                                                                                                       |
|---|------------------------------------------------------------------------|------------------------------------------------------------------------------------------------------------------------------------------------------------------------------------------------|------------------------------------------------------------------------------------------------------------------------------------------------------------------------------------------------------------------------------------------------------------------------------------------------------------------------------------------------------------------------------------------------|-------------------------------------|---------------------------------------------------------------------------------------------------------------------------------------------------------------------------------------------------------------------------------------------------------------------------------------------------------------------------------------------------------------------------------------------------------------------------------------------------------------------------------------------------------------------------------------------------------------------------------------------------------------------------------------------------------------------------------------------------------------------------------------------------------|-------------------------------------------------------------------------------------------------------------------------------------------------------------------------------------------------------------------------------------------------------------------------------------------------------------------------------------------------------------------------------------------------------------------------------------------------------------------------------------------------------------------------------------------------------------------------------------------------------------------------------------------------------------------------------------------------------------------------------------------------------------------------------|
|   | Vol. 1X<br>Number-4<br>A Multidisciplinary In<br>Peer Reviewed/Referen | Context of<br>Andem M<br>Higher Ed<br>Godishala<br>Social Exc<br>Dr. P. Mal<br>NEP 2020<br>Education<br>Adama S<br>Higher Ec<br>Dr. D. Ray<br>Issues of<br>on Pedda<br>Area in H<br>Bairi Srit | P-Implications for Equity issues in Undergraduate<br>of Telangana State<br><i>rinivas Reddy</i><br>Aucation in India – Transforming into Broader Education<br><i>jashekar and T. Rajalah</i><br>Marginalization and Discrimination in Education - A Study<br>ummavandlu Community in Bheemaram and Gopalapur<br>ianamkonda<br><i>nivas</i><br>6. Equality of Opportunities in Higher Education | 1<br>4<br>7<br>12<br>16<br>23<br>26 | <text><text><text><text><text><text><text></text></text></text></text></text></text></text>                                                                                                                                                                                                                                                                                                                                                                                                                                                                                                                                                                                                                                                             | the development of a nation. Though,<br>d women is important, yet focussing<br>resent, literacy rate and enroiment of<br>ucation, but their pursuing of science,<br>es is not at all satisfactory. Education<br>but it is important for the good health<br>the for over all well-being of families,<br>ocial mobility. Higher education is an<br>s and building an inclusive society,<br>en in fulfilling their right to education<br>isciue traditional practices. Around the<br>social benefits, if girls are enrolled for<br>sea and pregnancy, human trafficking<br>e. It is a proved fact that there is no<br>are well groomed and better values<br>ng boys which can go a long way in<br>should have unhindered access to<br>the ensuring sustainable development<br>ty |
| A | Chief Editor<br>Adama Srinivas R<br>PH PUBLISHING CO                   | K. Venka<br>Higher E<br>Balguri<br>Women<br>Sustaina<br>Dr. B. R<br>Trends i<br>Dr. G. R<br>DRPORATION                                                                                         | equality in Modern Education<br>ateshwarlu<br>ducation for All–Mechanism in India<br>Mahendar Rao<br>in Higher Education; Promoting Gender Equality and<br>able Development<br>amesh<br>in Women Education<br>taja Reddy<br>g Strategies for Challenged Students: A Quality<br>ment Model<br>hiruvengala Chary and P. Laxmi Narsimha Murthy                                                    | 32<br>37<br>44<br>47<br>55          | According to 2011 census, 48 percent of India's populations are almost equal to male population. But in many areas Literacy rate is only 65.46%, where as male literacy rate is 82.1 It will have a manifold effect on the development of the count particular. Women in workforce are about 27% and their repitares are about 27% and their repitares. As Rabindranath Tagore rightly said, "Woman is the built Women have an important role to play in the progress of our society better by their positive contributions. At the time of independence, the Government did not give There are many social constraints also for their mobility at the the time of Chemistry, Kakatiya Government College, Hanamkonda, Watemail: drodduramesh@gmail.com | 4%. This disparity does not stop here,<br>ry in general and growth of women in<br>resentation in parliament is a meagre<br>der and moulder of a nations' destiny'.<br>country. Educated women can make<br>a much priority to education of women<br>at time. However, there is a quantum                                                                                                                                                                                                                                                                                                                                                                                                                                                                                       |