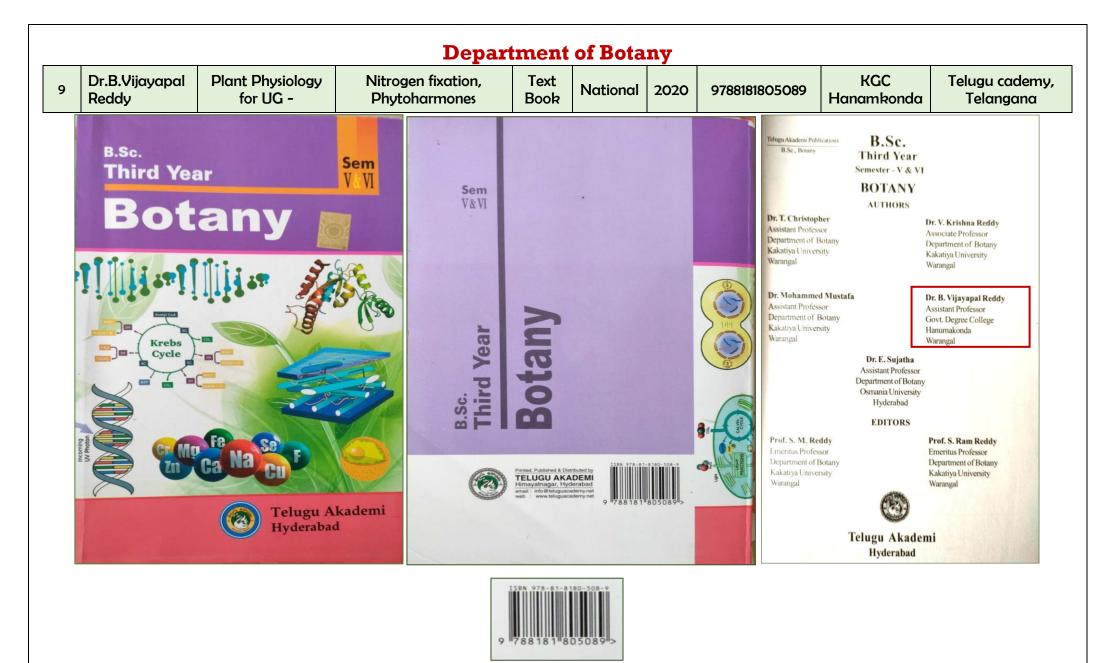

7. Title of the Book: B.Sc. Third Year Sem\_V Chemistry(TM) Author : Dr. Vasam Sreenivas

10

B. Raju, Assistant Professor of Physics, B.Sc II year Physics Semester III published by Telugu Academy

Dr. B. Vijayapal Reddy Assistatnt Professor of Botony, B.SC III Botony Semester V & VI published by Telugu Academy