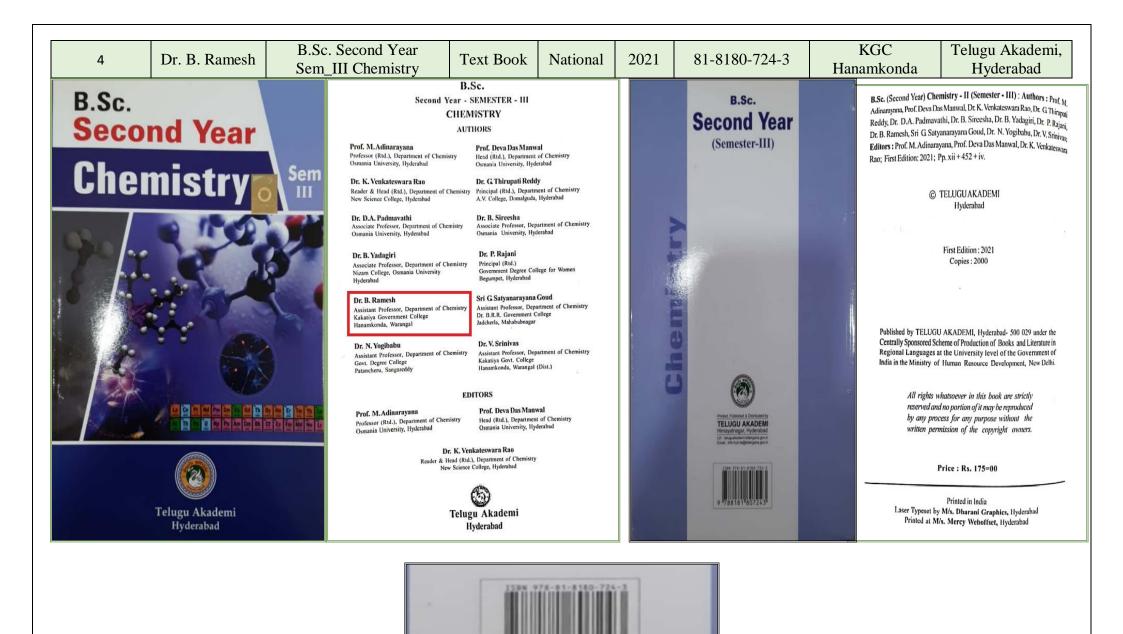

Dr. B. Ramesh Assistatnt Professor of Chemistry, B.SC II Chemistry Semester III published by Telugu Academy

Dr. B. Ramesh Assistatnt Professor of Chemistry, B.SC II Chemistry, Semester IV published by Telugu Academy