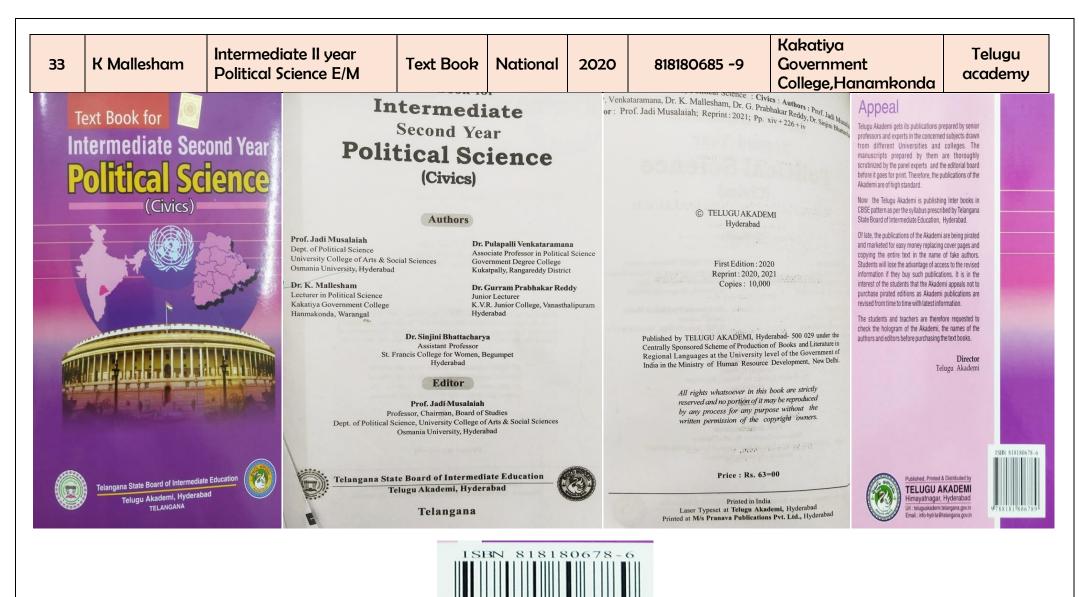

## **Certificate of Appreciation**

This is to certify that the faculty of Kakatiya Government College Hanumakonda have got an opportunity to contribute chapters to the text books of Intermediate, UG and PG levels published by Telugu Academy which is a prestigious official Publishing House of Telangana State. Some of them have also contributed chapters to the text books of UG courses of Acharya Nagarjuna University, Sathavahana University and Dr. B R Ambedhkar Open University.

Their contributions in this regard are highly appreciable.

KAKATIYA GOVT. COLLEGE Hanamkonda.

| 1 | Dr. B. Ramesh                                                          | EDUCARE                                                                                                                                                                                        | 2020                                                                                                                                                                                                                                                                                                                                                                                           |                                     | 2319-5282                                                                                                                                                                                                                                                                                                                                                                                                                                                                                                                                                                                                                                                                                                                                               | APH Publishing<br>Corporation, New Dell                                                                                                                                                                                                                                                                                                                                                                                                                                                                                                                                                                                                                                                                                                                                       |
|---|------------------------------------------------------------------------|------------------------------------------------------------------------------------------------------------------------------------------------------------------------------------------------|------------------------------------------------------------------------------------------------------------------------------------------------------------------------------------------------------------------------------------------------------------------------------------------------------------------------------------------------------------------------------------------------|-------------------------------------|---------------------------------------------------------------------------------------------------------------------------------------------------------------------------------------------------------------------------------------------------------------------------------------------------------------------------------------------------------------------------------------------------------------------------------------------------------------------------------------------------------------------------------------------------------------------------------------------------------------------------------------------------------------------------------------------------------------------------------------------------------|-------------------------------------------------------------------------------------------------------------------------------------------------------------------------------------------------------------------------------------------------------------------------------------------------------------------------------------------------------------------------------------------------------------------------------------------------------------------------------------------------------------------------------------------------------------------------------------------------------------------------------------------------------------------------------------------------------------------------------------------------------------------------------|
|   | Vol. 1X<br>Number-4<br>A Multidisciplinary In<br>Peer Reviewed/Referen | Context of<br>Andem M<br>Higher Ed<br>Godishala<br>Social Exc<br>Dr. P. Mal<br>NEP 2020<br>Education<br>Adama S<br>Higher Ec<br>Dr. D. Ray<br>Issues of<br>on Pedda<br>Area in H<br>Bairi Srit | P-Implications for Equity issues in Undergraduate<br>of Telangana State<br><i>rinivas Reddy</i><br>Aucation in India – Transforming into Broader Education<br><i>jashekar and T. Rajalah</i><br>Marginalization and Discrimination in Education - A Study<br>ummavandlu Community in Bheemaram and Gopalapur<br>ianamkonda<br><i>nivas</i><br>6. Equality of Opportunities in Higher Education | 1<br>4<br>7<br>12<br>16<br>23<br>26 | <text><text><text><text><text><text><text></text></text></text></text></text></text></text>                                                                                                                                                                                                                                                                                                                                                                                                                                                                                                                                                                                                                                                             | the development of a nation. Though,<br>d women is important, yet focussing<br>resent, literacy rate and enroiment of<br>ucation, but their pursuing of science,<br>es is not at all satisfactory. Education<br>but it is important for the good health<br>the for over all well-being of families,<br>ocial mobility. Higher education is an<br>s and building an inclusive society,<br>en in fulfilling their right to education<br>isciue traditional practices. Around the<br>social benefits, if girls are enrolled for<br>sea and pregnancy, human trafficking<br>e. It is a proved fact that there is no<br>are well groomed and better values<br>ng boys which can go a long way in<br>should have unhindered access to<br>the ensuring sustainable development<br>ty |
| A | Chief Editor<br>Adama Srinivas R<br>PH PUBLISHING CO                   | K. Venka<br>Higher E<br>Balguri<br>Women<br>Sustaina<br>Dr. B. R<br>Trends i<br>Dr. G. R<br>DRPORATION                                                                                         | equality in Modern Education<br>ateshwarlu<br>ducation for All–Mechanism in India<br>Mahendar Rao<br>in Higher Education; Promoting Gender Equality and<br>able Development<br>amesh<br>in Women Education<br>taja Reddy<br>g Strategies for Challenged Students: A Quality<br>ment Model<br>hiruvengala Chary and P. Laxmi Narsimha Murthy                                                    | 32<br>37<br>44<br>47<br>55          | According to 2011 census, 48 percent of India's populations are almost equal to male population. But in many areas Literacy rate is only 65.46%, where as male literacy rate is 82.1 It will have a manifold effect on the development of the count particular. Women in workforce are about 27% and their repitares are about 27% and their repitares. As Rabindranath Tagore rightly said, "Woman is the built Women have an important role to play in the progress of our society better by their positive contributions. At the time of independence, the Government did not give There are many social constraints also for their mobility at the the time of Chemistry, Kakatiya Government College, Hanamkonda, Watemail: drodduramesh@gmail.com | 4%. This disparity does not stop here,<br>ry in general and growth of women in<br>resentation in parliament is a meagre<br>der and moulder of a nations' destiny'.<br>country. Educated women can make<br>a much priority to education of women<br>at time. However, there is a quantum                                                                                                                                                                                                                                                                                                                                                                                                                                                                                       |