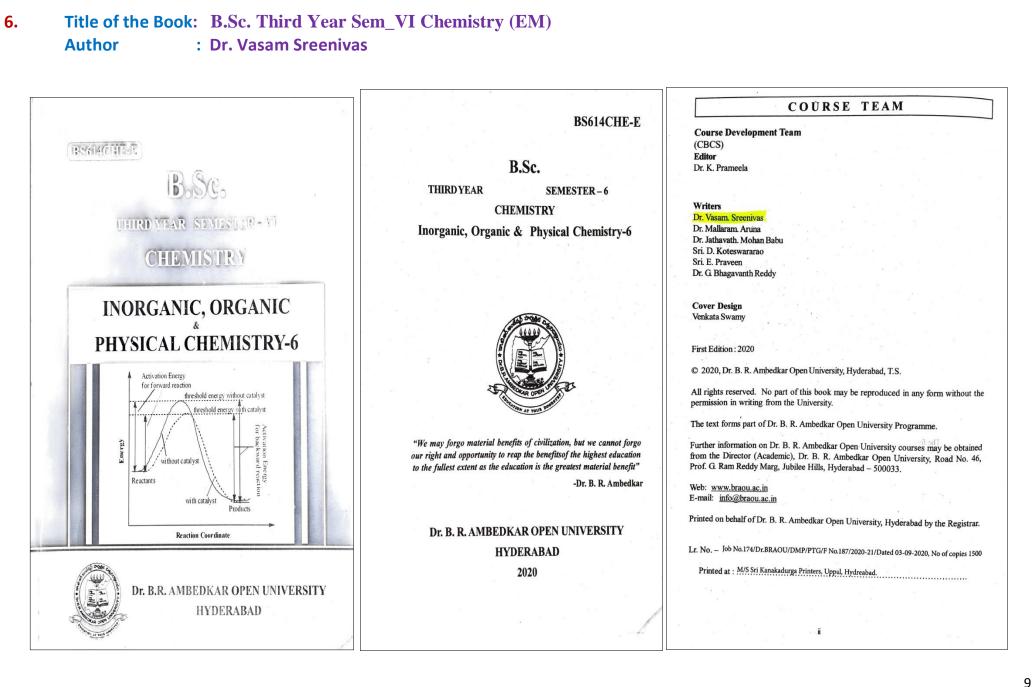

7. Title of the Book: B.Sc. Third Year Sem\_V Chemistry(TM) Author : Dr. Vasam Sreenivas

10

B. Raju, Assistant Professor of Physics, B.Sc II year Physics Semester III published by Telugu Academy

Dr. B. Vijayapal Reddy Assistatnt Professor of Botony, B.SC III Botony Semester V & VI published by Telugu Academy