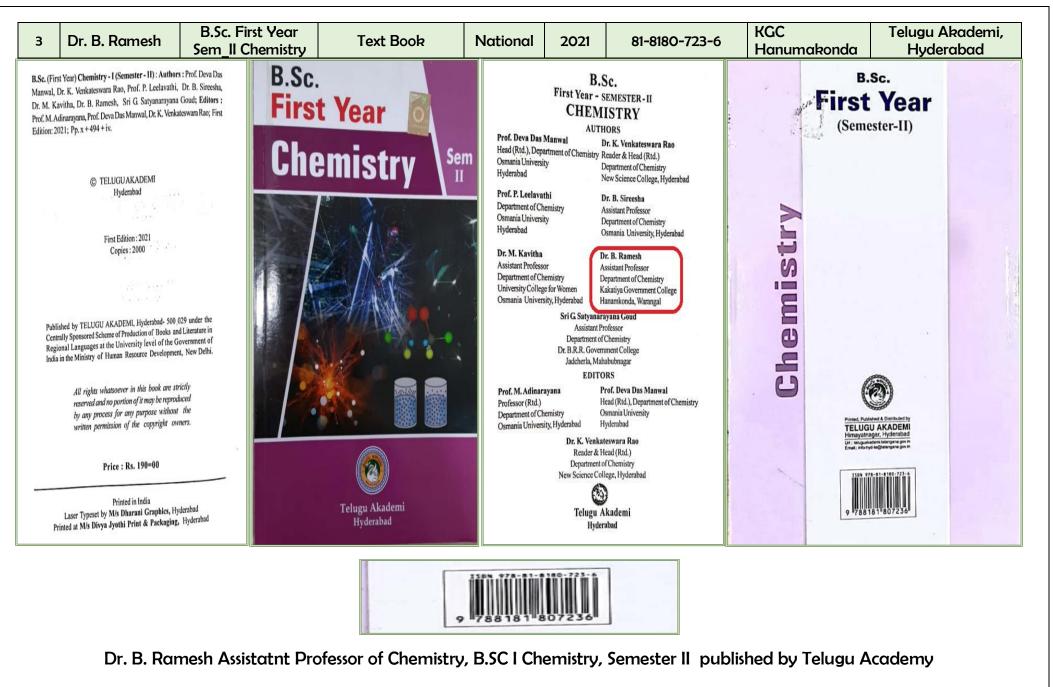

Dr. B. Ramesh Assistatnt Professor of Chemistry, B.SC II Chemistry Semester III published by Telugu Academy

Dr. B. Ramesh Assistatnt Professor of Chemistry, B.SC II Chemistry, Semester IV published by Telugu Academy