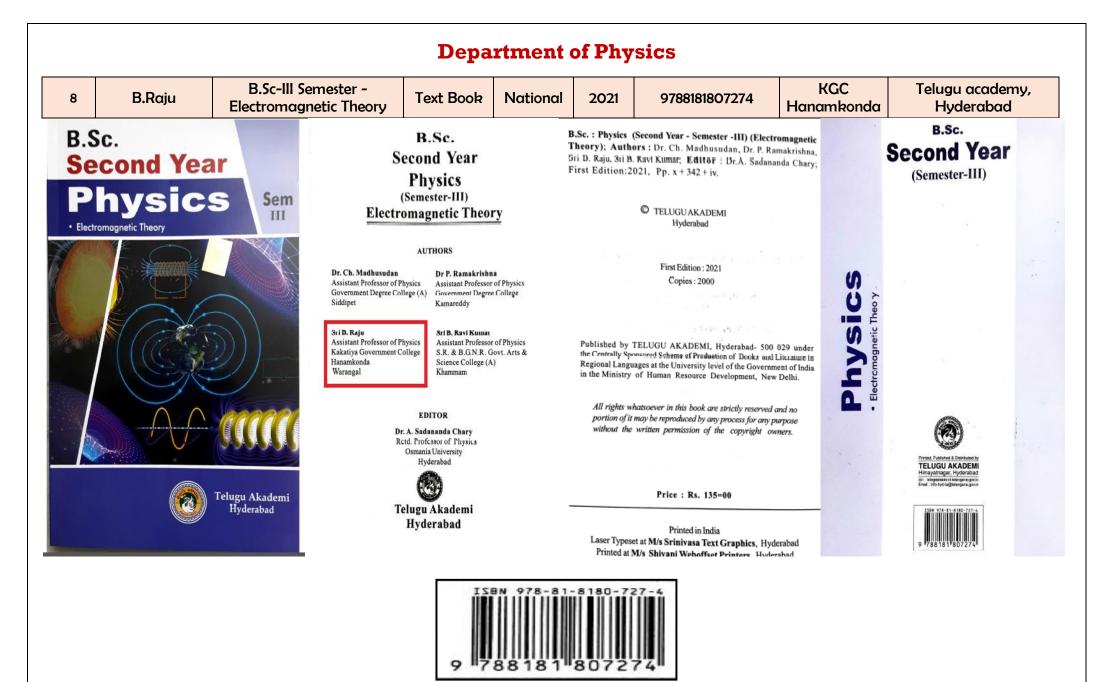

7. Title of the Book: B.Sc. Third Year Sem\_V Chemistry(TM) Author : Dr. Vasam Sreenivas

10

B. Raju, Assistant Professor of Physics, B.Sc II year Physics Semester III published by Telugu Academy

Dr. B. Vijayapal Reddy Assistatnt Professor of Botony, B.SC III Botony Semester V & VI published by Telugu Academy