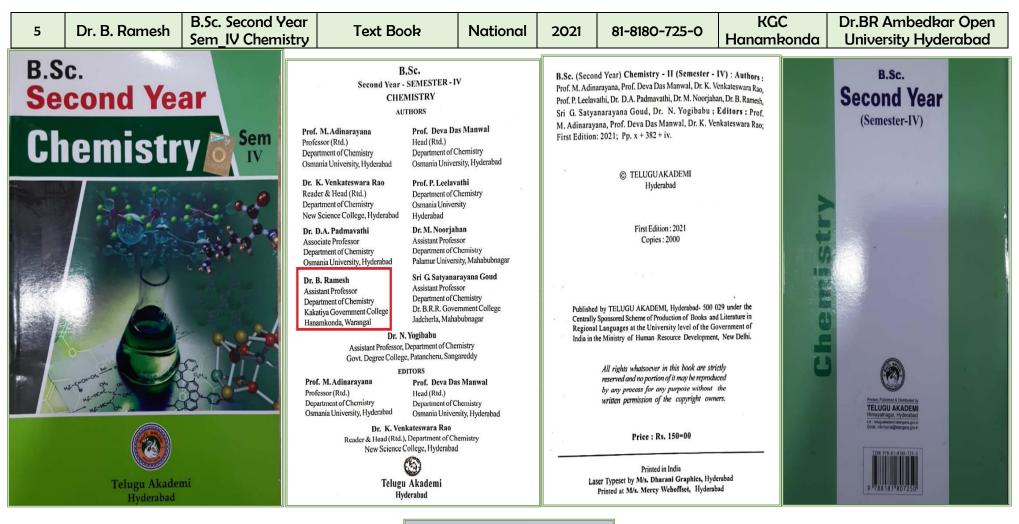

Dr. B. Ramesh Assistatnt Professor of Chemistry, B.SC II Chemistry Semester III published by Telugu Academy

Dr. B. Ramesh Assistatnt Professor of Chemistry, B.SC II Chemistry, Semester IV published by Telugu Academy