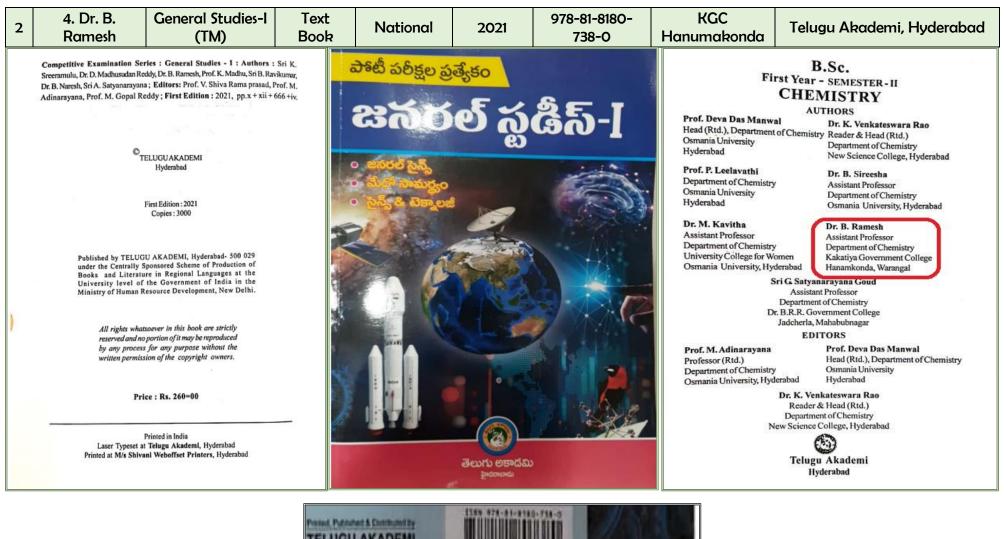

Dr. B. Ramesh Babu, Assistant Professor of Chemistry

Women in Higher education, promoting gender equality and sustainable development

Dr. B. Ramesh Assistatnt Professor of Chemistry, General Studies I published by Telugu Academy