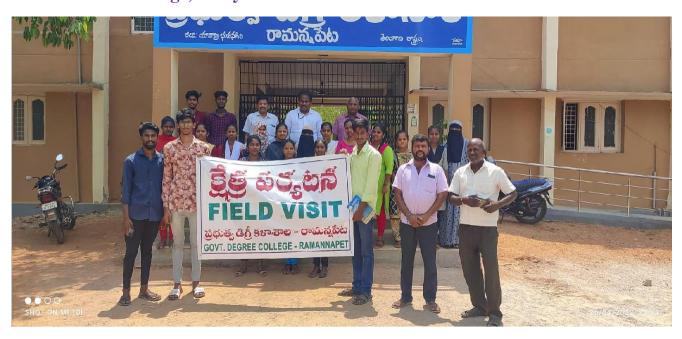

#### Field trips 2020-21 Department of Botany

> Faculty of Botany along with students visited *POND ECO-SYSTEM* at PEDDA KAPARTHI village, Chityal Mandal