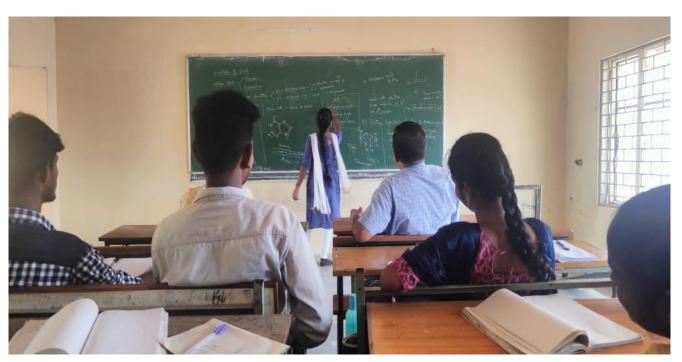

#### N Akhila presenting the seminar on the topic "Structure of DNA"

P Divya presenting the seminar on the topic "Fundamentals in Ecology"

M Radhika presenting the seminar on the topic "Components of an Eco-system"