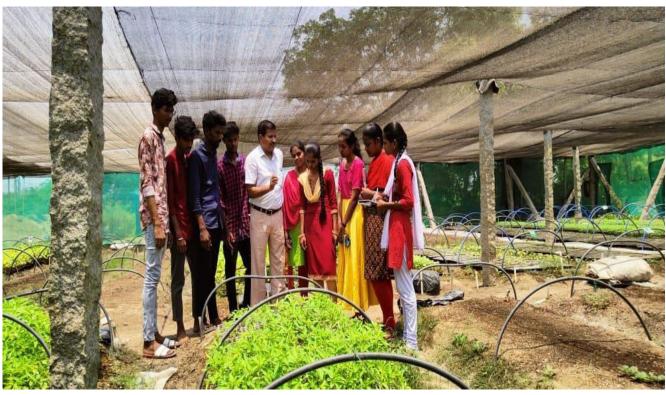

## Faculty of Botany along with students visited NURSERY UNDER SHED NET at GOPALAPALLI village, Narkatpalli Mandal