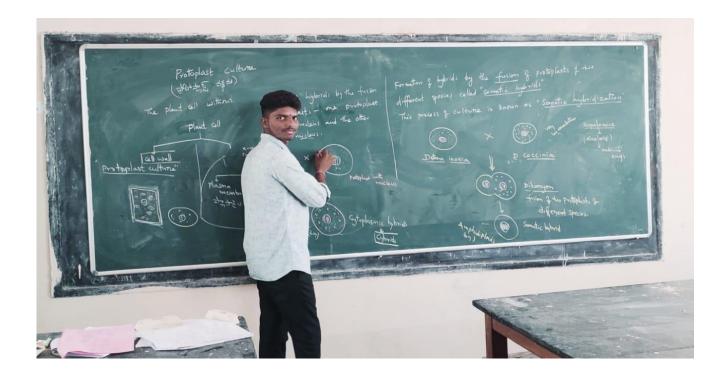

structure                | 2020-21       |
| 3     | N Akhila            | Types of Vascular bundles          | 2020-21       |
| 4     | V Dasu              | Structure of Embryosac             | 2020-21       |
| 5     | A Divya             | <b>Development of Dicot Embryo</b> | 2020-21       |
| 6     | Ch Priyanka         | Structure of Mitochondria          | 2020-21       |
| 7     | K Vijaya Lakshmi    | Structure of Ovule                 | 2020-21       |
| 8     | P Divya             | Fundamentals in Ecology            | 2020-21       |
| 9     | S Renuka            | Eco system                         | 2020-21       |
| 10    | M Radhika           | Components of an Eco-system        | 2020-21       |

#### A Shiva sai presenting the seminar on the topic "Protoplast culture"



#### N Akhila presenting the seminar on the topic "Structure of DNA"





P Divya presenting the seminar on the topic "Fundamentals in Ecology"



M Radhika presenting the seminar on the topic "Components of an Eco-system"

#### Field trips 2020-21 Department of Botany

> Faculty of Botany along with students visited *POND ECO-SYSTEM* at PEDDA KAPARTHI village, Chityal Mandal





## Faculty of Botany along with students visited NURSERY UNDER SHED NET at GOPALAPALLI village, Narkatpalli Mandal





# ➤ Faculty of Botany along with students visited *POLY*HOUSE MANAGEDVEGETABLE GARDENS at CHITYA and RAMANNAPET







### **Quiz Programmes**

➤ The department has conducted Quiz Programmes to the students to explore the hidden knowledge in the students and enhance of their knowledge.