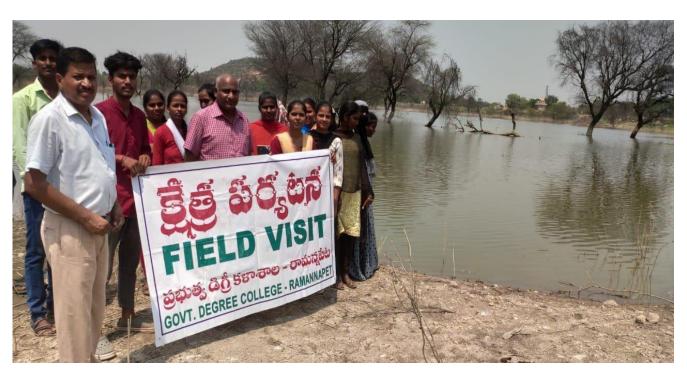

#### Field trips 2020-21 Department of Botany

> Faculty of Botany along with students visited *POND ECO-SYSTEM* at PEDDA KAPARTHI village, Chityal Mandal