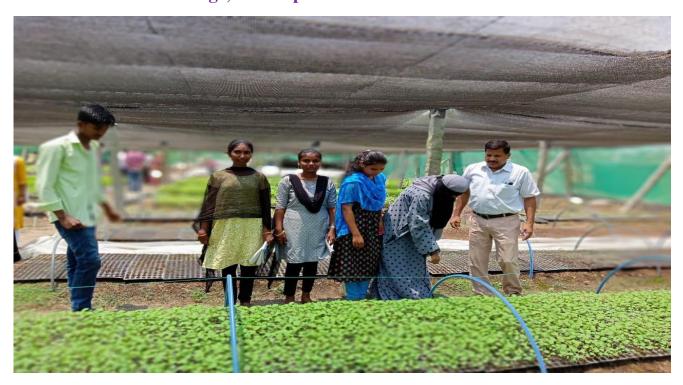

## Faculty of Botany along with students visited NURSERY UNDER SHED NET at GOPALAPALLI village, Narkatpalli Mandal