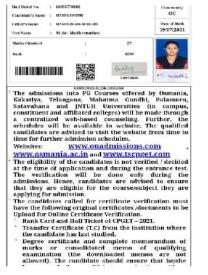

181 DIRECTORATE OF ADMISSIONS : OSMANIA UNIVERSITY, HYDERABAD RANK CARD Hall Ticket No. : 68158280034 Community BC\_E Candidate's Name : FIRDOUSE BEGUM Father's Name : MD HABEEB Date of Birth 10/06/1997 : M.Sc. Mathematics Test Name Marks Obtained 42 238 Rank