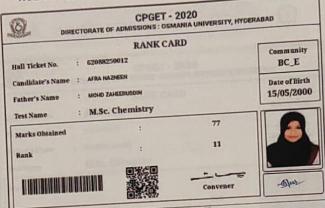

# **CPGET - 2020** DIRECTORATE OF ADMISSIONS : OSMANIA UNIVERSITY, HYDERABAD

# RANK CARD

62014130052 Hall Ticket No.

Candidate's Name

GADDAM SNEHA STEE

Father's Name

Marks Obtained

GADDAM SAYANNA

Test Name

M.Sc. Chemistry

171

Community

BC\_D

Date of Birth

27/11/1998

INSTRUCTIONS IN THE CAMPIDATE

The admissions into PG Courses offered by Osmania, Kakatiya, Telangana, Mahatma Gandhi, Palamuru, Satavahana and JNTUH Universities (in campus, constituent and affiliated colleges) will be made through a centralized web-based counseling. Further, the schedules will be available in website. The qualified candidates are advised to visit the website from time to time for further admission schedules.