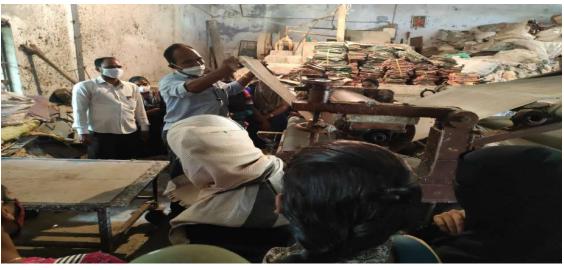

# FIELD TRIP - PAPER RECYCLING UNIT - 10.03.2021

| 30                                                                                                                           |
|------------------------------------------------------------------------------------------------------------------------------|
| Field trip Report                                                                                                            |
| Host Department: Department of chemistry,                                                                                    |
| Place of visit : Hand made paper recycling whit-  khadi & village Industries, New town,  mahabubnagar                        |
| pate of visit : 10-03-2021                                                                                                   |
| No g students: 20.                                                                                                           |
| Vi                                                                                                                           |
| The department of chemistry had                                                                                              |
| visited paper recycling Unit of Khadid                                                                                       |
| village Industries Development trust located                                                                                 |
| in Newtown, mahabubhagas as a part of                                                                                        |
| field trip on dt: 10-03-2021 by department of chemistry. Total 20 students of Ilyxx                                          |
| They'r had visited the Unit.                                                                                                 |
| The field visit had created awareness                                                                                        |
| on solid waste management handling through                                                                                   |
| waste converted to hand made paper, file                                                                                     |
| pads, folders through paper recycling procen.                                                                                |
| students had gained knowledge of on                                                                                          |
| pads, folders through paper recycling procen-<br>students had gained knowledge of on<br>generating the best from the waster. |
|                                                                                                                              |
|                                                                                                                              |
| R. Jup                                                                                                                       |
| (R.LAVANYA) BYLLE                                                                                                            |
| HOD of Dupt of PRINCIPAL                                                                                                     |
| chemistry N.T.R.G.D.C.(W) Mahabubnagar                                                                                       |
| U Manadachagan                                                                                                               |
|                                                                                                                              |

#### FACULTY AND STUDENTS OF DEPARTMENT OF CHEMISTRY – FIELD TRIP PICTURES