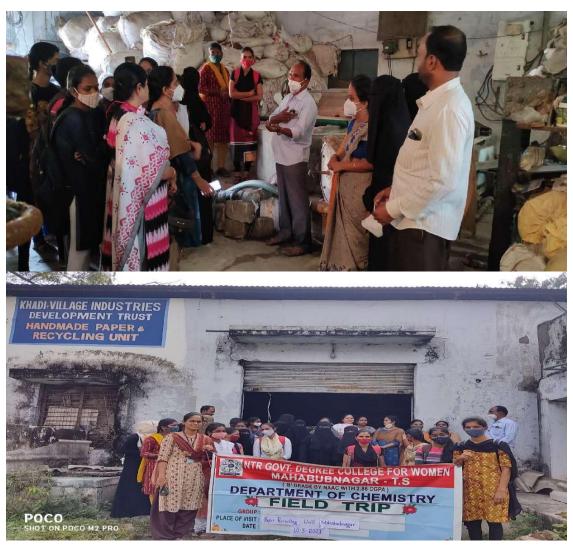

# FIELD TRIP - PAPER RECYCLING UNIT - 10.03.2021

| 30                                                                                                                           |
|------------------------------------------------------------------------------------------------------------------------------|
| Field trip Report                                                                                                            |
| Host Department: Department of chemistry,                                                                                    |
| Place of visit : Hand made paper recycling whit-  khadi & village Industries, New town,  mahabubnagar                        |
| pate of visit : 10-03-2021                                                                                                   |
| No g students: 20.                                                                                                           |
| Vi                                                                                                                           |
| The department of chemistry had                                                                                              |
| visited paper recycling Unit of Khadid                                                                                       |
| village Industries Development trust located                                                                                 |
| in Newtown, mahabubhagas as a part of                                                                                        |
| field trip on dt: 10-03-2021 by department of chemistry. Total 20 students of Ilyxx                                          |
| They'r had visited the Unit.                                                                                                 |
| The field visit had created awareness                                                                                        |
| on solid waste management handling through                                                                                   |
| waste converted to hand made paper, file                                                                                     |
| pads, folders through paper recycling procen.                                                                                |
| students had gained knowledge of on                                                                                          |
| pads, folders through paper recycling procen-<br>students had gained knowledge of on<br>generating the best from the waster. |
|                                                                                                                              |
|                                                                                                                              |
| R. Jup                                                                                                                       |
| (R.LAVANYA) BYLLE                                                                                                            |
| HOD of Dupt of PRINCIPAL                                                                                                     |
| chemistry N.T.R.G.D.C.(W) Mahabubnagar                                                                                       |
| U Manadachagan                                                                                                               |
|                                                                                                                              |

#### FACULTY AND STUDENTS OF DEPARTMENT OF CHEMISTRY – FIELD TRIP PICTURES