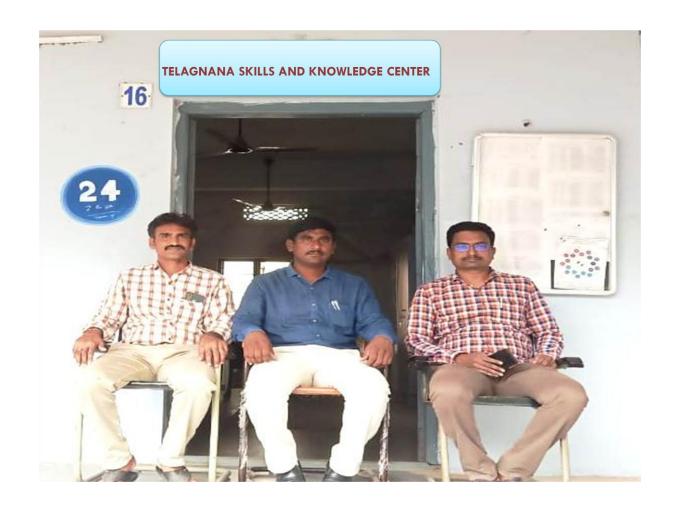

#### TELAGNANA SKILLS AND KNOWLEDGE CENTER

## **DEPARTMENT of TSKC**

Faculty from left to right
Sri.M.Subramanyam , Sri.D.Sreepathi Naidu
and
Sri. V.Manoj Kumar.

Government of Telangana, Collegiate Education,