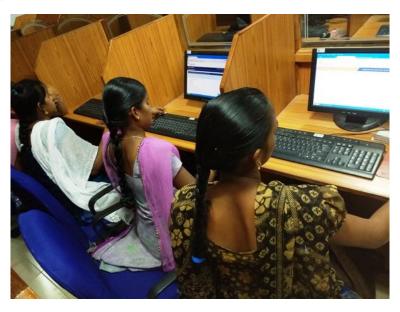

#### **Online Courses & Offline courses**

- The students of the I year are imparted the basics of the computers in the labs in addition to the theory class.
- Computer Skills are enhanced to the students by way of allowing them TSKC Lab and given knowledge how to make use of computers both in

#### **Online Courses & Offline courses**

- ◆ From the year 2017 on words this new curriculum is been followed such as imparting the knowledge on the following to all the contents irrespective of their groups /braches / departments
  - ✓ Basic knowledge of Commuters,
  - ✓ SBTET Typing certificate,
  - ✓ MS office,
  - ✓ Internet
  - ✓ Browsing,
  - ✓ MOOCs,