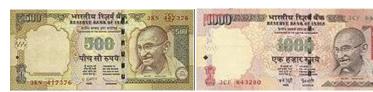

#### **Demonetization**

The topic is discussed by the all students of TSKC Lab. the demonetization topic is shown by the Projector wit PPT some out lines are discussed.

On 8 November 2016, the Government of India announced the demonetization of all  $\square$  500 and  $\square$  1,000 banknotes of the Mahatma Gandhi Series. It also announced the issuance of new  $\square$  500 and  $\square$  2,000 banknotes in exchange for the demonetized banknotes. The Prime minister of India Narendra Modi claimed that the action would curtail the shadow economy and reduce the use of illicit and counterfeit cash to fund illegal activity and terrorism.