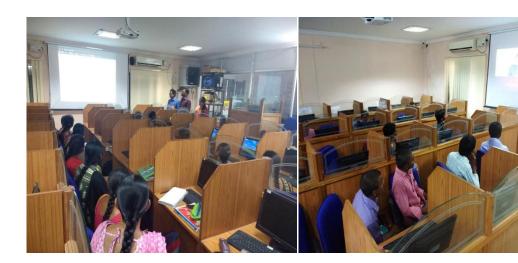

#### **Online Courses & Offline courses**

- The students of the I year are imparted the basics of the computers in the labs in addition to the theory class.
- Computer Skills are enhanced to the students by way of allowing them TSKC Lab and given knowledge how to make use of computers both in

#### **Online Courses & Offline courses**

- ◆ From the year 2017 on words this new curriculum is been followed such as imparting the knowledge on the following to all the contents irrespective of their groups /braches / departments
  - ✓ Basic knowledge of Commuters,
  - ✓ SBTET Typing certificate,
  - ✓ MS office,
  - ✓ Internet
  - ✓ Browsing,
  - ✓ MOOCs,

The above elements help the students get a good & basic knowledge preparing him/ her to enter into the JOB market

◆ TSKC Department of this college conducting 2Months Certificate Course Training Programme on LibreOffice Suite Cale. In month Dec2016 & Jan 2017.