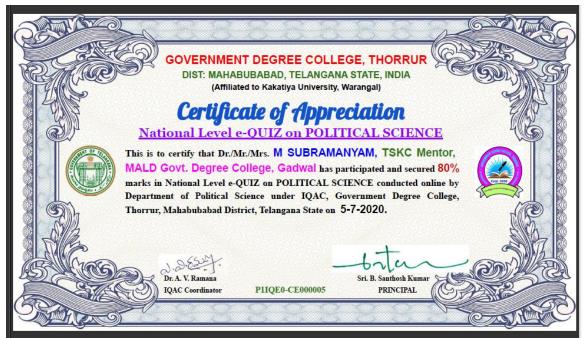

Knowledge" conducted by Department of Economics and IQAC of Government Degree College, Wardhannapet, Warangal Rural, Telangana state on 7/1/2020

Dr. P. Malathi Latha Dept. of Economics & IQAC

QJ21LK-CE000327





#### **GOVERNMENT DEGREE COLLEGE, THORRUR**

DIST: MAHABUBABAD, TELANGANA STATE, INDIA
(Affiliated to Kakatiya University, Warangal)



This is to certify that Dr./Mr./Mrs. M Subramanyam, TSKC Mentor, MALD Govt. Degree College, Gadwal has participated and secured 55% marks in National Level e-QUIZ on ECONOMICS conducted online by Department of Economics under IQAC, Government Degree College, Thorrur, Mahabubabad District, Telangana State on 2-7-2020.

Dr. A. V. Ramana Incharge of Department

icharge of Department 6KQUOW-CE000234 PRINCIPAL

Sri. B. Santhosh Kumar PRINCIPAL









#### TR GOVT. DEGREE COLLEGE FOR WOMEN



MAHABUBNAGAR Accredited By NAAC With 'B' Grade Affiliated to Palamuru University

#### CERTIFICATE OF PARTICIPATION

This is to certify that Sri./Smt./Dr./Ms. M Subramanyam, TSKC Mentor, MALD Govt. Degree College, Gadwal has participated on 7/2/2020 scored 92% and successfully getting through the TSKC ONLINE QUIZ during Covid-19 from 01-07-2020 to 05-07-2020 organized by Department of TELANGANA SKILLS AND KNOWLEDGE CENTER (TSKC) of NTR Government Degree College for Women, Mahabubnagar, Telangana State, Certificate ID DHGDFA-CE000133.

K. Ameulte vani K.Amrutha Vani

Smt. Nagalaxmi B TSKC MENTOR & Quiz Convenor TSKC-TASK FTM

Bench Dr. K. Padmavathi Principal







#### KNM GOVT DEGREE COLLEGE

MIRYALAGUDA, DIST: NALGONDA (AFFILIATED TO MGU)