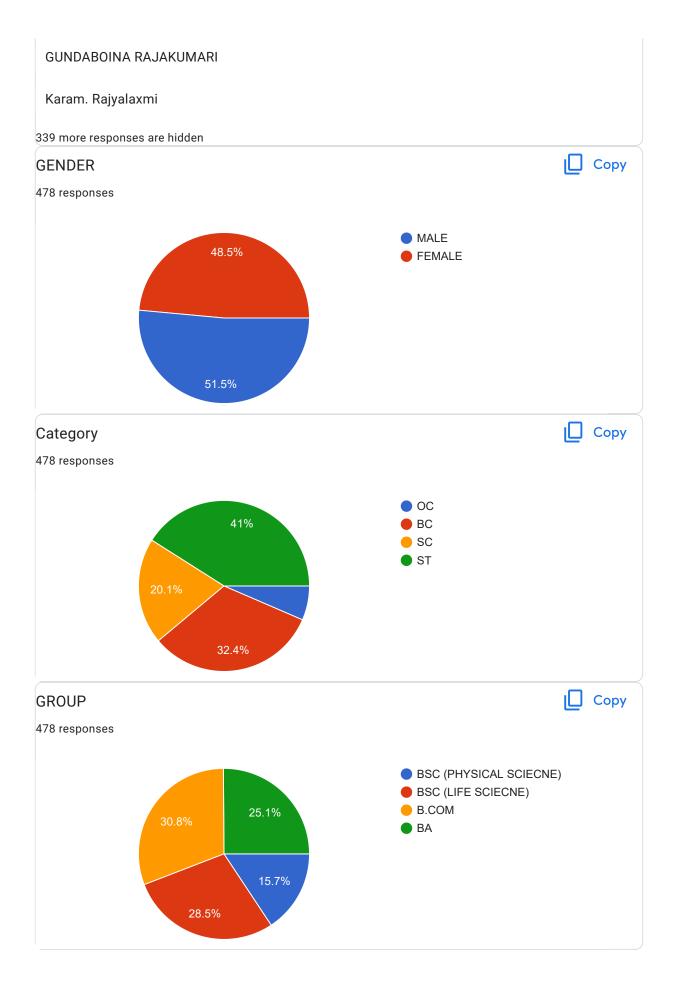

-80% | Asking a lot of<br>questions to<br>the teacher | As whole class  |                     | Yes, Se extremely supportive | curing<br>ne 1st yes<br>rank  |
| penuballinani183@gmail.com         | Penuballi anitha         | FEMALE | ST | BSC (LIFE<br>SCIECNE)        | 1 ST YEAR | 9347466192 | 33224027 | 70-84%  | Satisfactory | >3hrs | Always effective   | Every time | Usually fair    | Very clear     | Strongly agree | Rarely    | Every time | Sometimes  | Fully      | She/he rarely<br>guides me to set<br>targets      | Every time    | 61-80% | Asking a lot of questions to the teacher       | In Pairs        | Easy-to-learn notes | Yes, r                       | g in a ulture- Very goo       |



## GOVERNMENT DEGREE COLLEGE BHADRACHALAM (SSS)2020-21

478 responses

Publish analytics