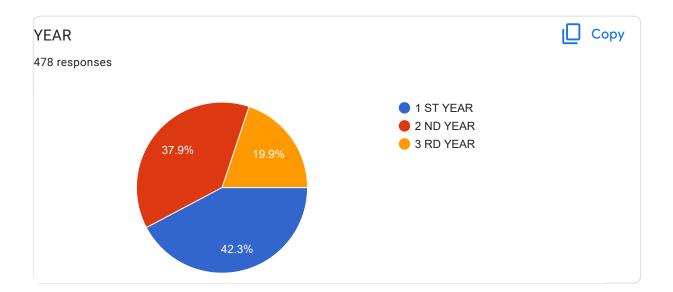

0% | Asking a lot of<br>questions to<br>the teacher | As whole class  |                     | Yes, Se extremely supportive | curing<br>ne 1st yes<br>rank  |
| penuballinani183@gmail.com         | Penuballi anitha         | FEMALE | ST | BSC (LIFE<br>SCIECNE)        | 1 ST YEAR | 9347466192 | 33224027 | 70-84%  | Satisfactory | >3hrs | Always effective   | Every time | Usually fair    | Very clear     | Strongly agree | Rarely    | Every time | Sometimes  | Fully      | She/he rarely<br>guides me to set<br>targets      | Every time    | 61-80% | Asking a lot of questions to the teacher       | In Pairs        | Easy-to-learn notes | Yes, r                       | g in a ulture- Very goo       |



## GOVERNMENT DEGREE COLLEGE BHADRACHALAM (SSS)2020-21

478 responses

Publish analytics