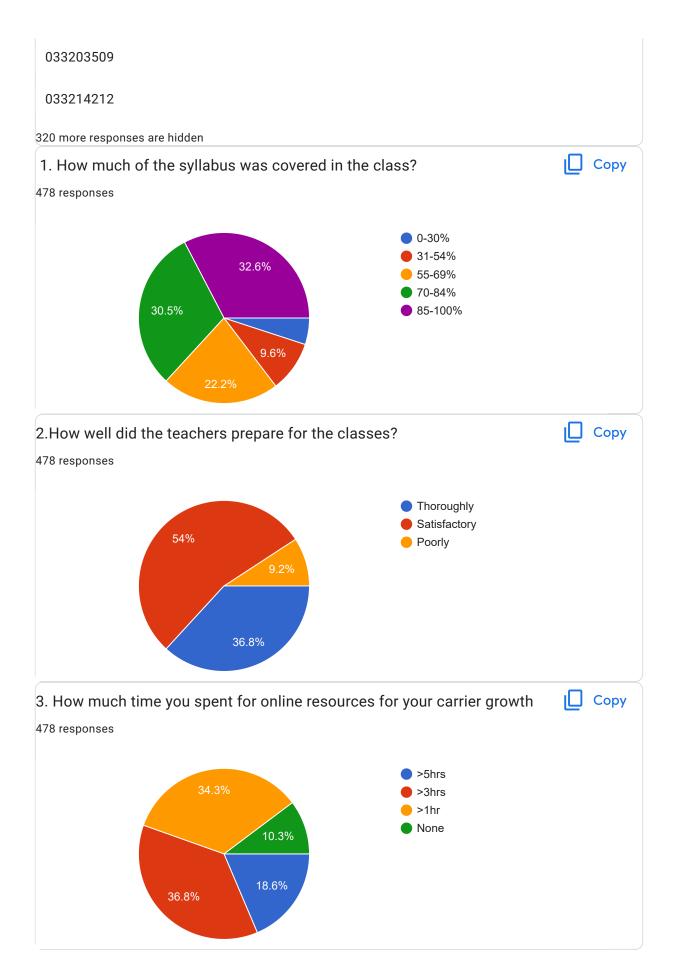

| Asking a lot of<br>questions to<br>the teacher | As whole class  |                     | Yes, Se extremely supportive | curing<br>ne 1st yes<br>rank  |
| penuballinani183@gmail.com         | Penuballi anitha         | FEMALE | ST | BSC (LIFE<br>SCIECNE)        | 1 ST YEAR | 9347466192 | 33224027 | 70-84%  | Satisfactory | >3hrs | Always effective   | Every time | Usually fair    | Very clear     | Strongly agree | Rarely    | Every time | Sometimes  | Fully      | She/he rarely<br>guides me to set<br>targets      | Every time    | 61-80% | Asking a lot of questions to the teacher       | In Pairs        | Easy-to-learn notes | Yes, r                       | g in a ulture- Very goo       |



## GOVERNMENT DEGREE COLLEGE BHADRACHALAM (SSS)2020-21

478 responses

Publish analytics