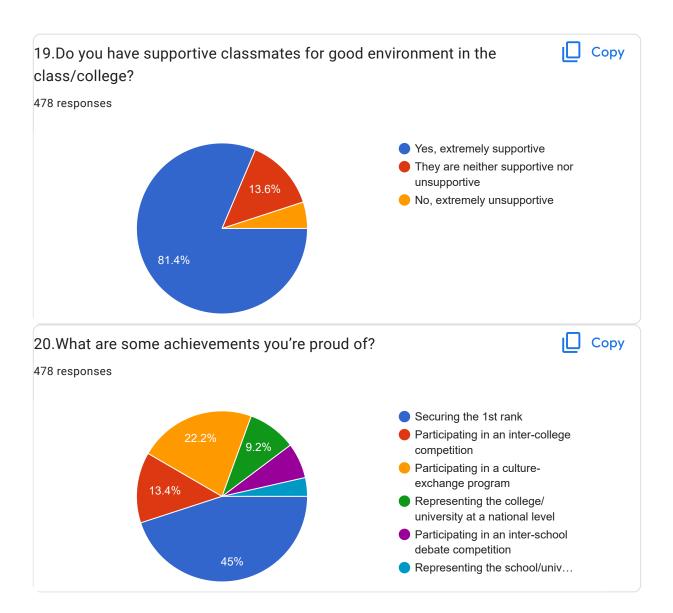

lot of<br>questions to<br>the teacher | As whole class  |                     | Yes, Se extremely supportive | curing<br>ne 1st yes<br>rank  |
| penuballinani183@gmail.com         | Penuballi anitha         | FEMALE | ST | BSC (LIFE<br>SCIECNE)        | 1 ST YEAR | 9347466192 | 33224027 | 70-84%  | Satisfactory | >3hrs | Always effective   | Every time | Usually fair    | Very clear     | Strongly agree | Rarely    | Every time | Sometimes  | Fully      | She/he rarely<br>guides me to set<br>targets      | Every time    | 61-80% | Asking a lot of questions to the teacher       | In Pairs        | Easy-to-learn notes | Yes, r                       | g in a ulture- Very goo       |



## GOVERNMENT DEGREE COLLEGE BHADRACHALAM (SSS)2020-21

478 responses

Publish analytics