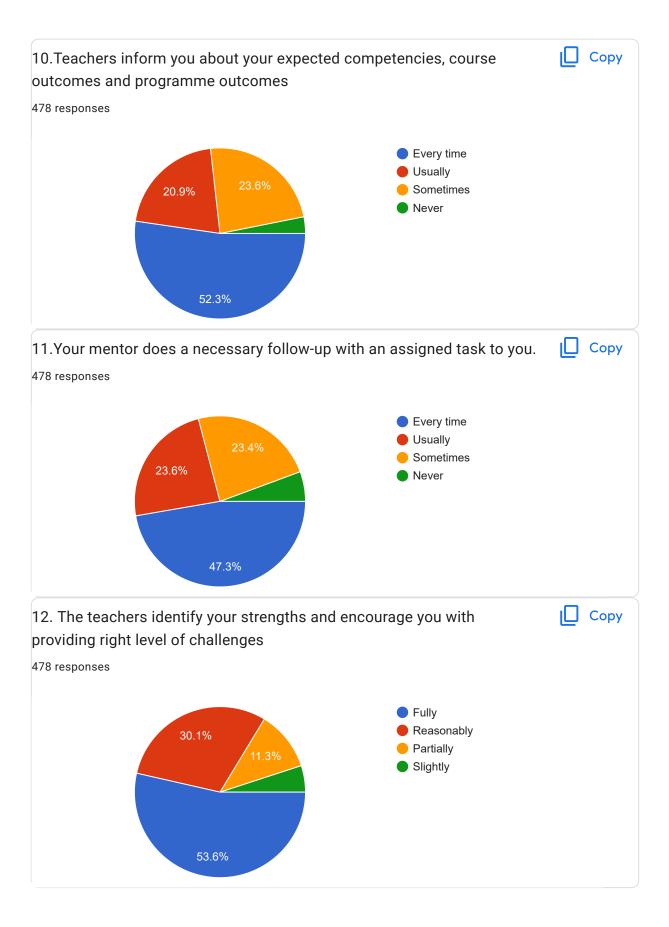

| Email Address                                         | NAME OF THE<br>STUDENT   | GENDER | Category | GROUP                        | YEAR      | MOBILE NUMBER |          |         | 2.How well did the teachers prepare for the classes? | How much time<br>you spent for online<br>resources for your<br>carrier growth | 4.How well were the<br>teachers able to<br>communicate? | 5.Was your<br>performance in<br>assignments<br>discussed with you? | Fairness of the internal evaluation process by the teachers | 7.How clear are the your course objectives? | The institution provides multiple opportunities to learn and grow. | 9.The institute takes active interest in promoting internship, student exchange, field visit opportunities for students. | 10.Teachers inform you about your expected competencies, course outcomes and programme outcomes | 11. Your mentor<br>does a<br>necessary<br>follow-up with<br>an assigned<br>task to you. | 12. The<br>teachers identify<br>your strengths<br>and encourage<br>you with<br>providing right<br>level of<br>challenges | 13.Does your<br>teacher guide you in<br>setting personal<br>targets and<br>developing<br>strategies to<br>achieve that target | 14.Teache<br>rs are<br>able to<br>identify<br>your<br>weakness<br>es and<br>help you | e of<br>teachers<br>use ICT<br>tools<br>such as<br>LCD | 16.What<br>motivates you<br>to learn more?                | in arouns?      | 18.When<br>preparing for<br>an exam,<br>what would<br>you prefer the<br>most" | 19.Do you have supportive classmate s for good environme nt in the class/colle ge? | 21Give your<br>observation /<br>suggestions to<br>improve the overall<br>teaching – learning<br>experience in your<br>institution. |
|-------------------------------------------------------|--------------------------|--------|----------|------------------------------|-----------|---------------|----------|---------|------------------------------------------------------|-------------------------------------------------------------------------------|---------------------------------------------------------|--------------------------------------------------------------------|-------------------------------------------------------------|---------------------------------------------|--------------------------------------------------------------------|--------------------------------------------------------------------------------------------------------------------------|-------------------------------------------------------------------------------------------------|-----------------------------------------------------------------------------------------|--------------------------------------------------------------------------------------------------------------------------|-------------------------------------------------------------------------------------------------------------------------------|--------------------------------------------------------------------------------------|--------------------------------------------------------|-----------------------------------------------------------|-----------------|-------------------------------------------------------------------------------|------------------------------------------------------------------------------------|------------------------------------------------------------------------------------------------------------------------------------|
| ssp.drk@gmail.com                                     | syam prasad              | MALE   | ос       | BSC (LIFE<br>SCIECNE)        | 3 RD YEAR | 9885079090    | 33193001 | 85-100% | Satisfactory                                         | >3hrs                                                                         | Some time effective                                     | Usually                                                            | Always fair                                                 | Very clear                                  | Agree                                                              | Regularly                                                                                                                | Every time                                                                                      | Usually                                                                                 | Reasonably                                                                                                               | In most situations,<br>she/he guides me<br>to set targets                                                                     | Usually                                                                              | 61-80%                                                 | Asking a lot of questions to the teacher                  | In Pairs        | session with                                                                  | No, extremely unsupport ive Represent school/un versity at                         |                                                                                                                                    |
| bharathgoud86919@gmail.com                            | Somagoni Bharath         | MALE   | ВС       | BSC (LIFE<br>SCIECNE)        | 2 ND YEAR | 7036186919    | 33213315 | 85-100% | Thoroughly                                           | >5hrs                                                                         | Satisfactory                                            | Every time                                                         | Always fair                                                 | Very clear                                  | Strongly agree                                                     | Regularly                                                                                                                | Every time                                                                                      | Every time                                                                              | Fully                                                                                                                    | Yes, she/he always<br>guides me to set<br>targets                                                                             | Every time                                                                           | 61-80%                                                 | Sports and other extracurricular activities               | In Pairs        |                                                                               | Yes, Securing the 1st rank                                                         | College has Been<br>Playing extremely<br>outstanding<br>performance                                                                |
| boggulavenkatesh1432@gmail.<br>com                    | Boggula venkatesh        | MALE   | ВС       | BSC<br>(PHYSICAL<br>SCIECNE) | 2 ND YEAR | 8688207856    | 33214205 | 0-30%   | Poorly                                               | >3hrs                                                                         | Below satisfactory                                      | Sometimes                                                          | Unfair                                                      | Very clear                                  | Disagree                                                           | Regularly                                                                                                                | Sometimes                                                                                       | Sometimes                                                                               | Reasonably                                                                                                               | No, she/he never<br>guides me to set<br>targets                                                                               | Never                                                                                | 0-40%                                                  | Asking a lot of questions to the teacher                  | Alone           |                                                                               | Yes, ng in a culture-supportive exchange                                           | Teaching not good plz explain properly                                                                                             |
| yalamchandhana@gmail.com                              | Y. Tejasri               | FEMALE | SC       | BSC (LIFE<br>SCIECNE)        | 1 ST YEAR | 7416941815    | 33223211 | 70-84%  | Satisfactory                                         | >5hrs                                                                         | Always effective                                        | Every time                                                         | Always fair                                                 | Very clear                                  | Strongly agree                                                     | Often                                                                                                                    | Every time                                                                                      | Usually                                                                                 | Fully                                                                                                                    | Yes, she/he always<br>guides me to set<br>targets                                                                             | Every time                                                                           | 41-80%                                                 | Asking a lot of questions to the teacher                  | In Pairs        | Easy-to-learn notes                                                           | Yes, Securing the 1st supportive rank                                              | Manchi bodhana                                                                                                                     |
| saidivyapothurajusaidivya@gma<br>I.com                | ai Saidivya              | FEMALE | ВС       | ВА                           | 3 RD YEAR | 9390158491    | 33201651 | 85-100% | Thoroughly                                           | >1hr                                                                          | Always effective                                        | Every time                                                         | Always fair                                                 | Very clear                                  | Strongly agree                                                     | Regularly                                                                                                                | Every time                                                                                      | Every time                                                                              | Fully                                                                                                                    | Yes, she/he always<br>guides me to set<br>targets                                                                             | Every time                                                                           | 81-100%                                                | Asking a lot of questions to the teacher                  | Alone           |                                                                               | Yes, Securing the 1st supportive rank                                              | Good teaching                                                                                                                      |
| varunsomini@gmail.com                                 | Somini.varun             | MALE   | ST       | BSC (LIFE<br>SCIECNE)        | 2 ND YEAR | 9849394765    | 33223067 | 85-100% | Satisfactory                                         | >3hrs                                                                         | Satisfactory                                            | Usually                                                            | Usually fair                                                | Very clear                                  | Agree                                                              | Rarely                                                                                                                   | Every time                                                                                      | Every time                                                                              | Fully                                                                                                                    | Yes, she/he always<br>guides me to set<br>targets                                                                             | Every time                                                                           | 41-80%                                                 | Asking a lot of questions to the teacher                  | Alone           | Easy-to-learn notes                                                           | extremely unsupport ive inter-school                                               | Good                                                                                                                               |
| adityakaram143@email.com                              | KARAM ADITYA             | MALE   | ST       | ВА                           | 2 ND YEAR | 9347980844    | 33211215 | 31-54%  | Satisfactory                                         | >3hrs                                                                         | Satisfactory                                            | Sometimes                                                          | Always fair                                                 | Very clear                                  | Agree                                                              | Sometimes                                                                                                                | Sometimes                                                                                       | Sometimes                                                                               | Reasonably                                                                                                               | Yes, she/he always<br>guides me to set<br>targets                                                                             | Sometime<br>s                                                                        | 41-80%                                                 | the teacher                                               | In small groups | Easy-to-learn notes                                                           | Yes, ng in an inter-school                                                         | GOOD                                                                                                                               |
| srividhyabethapudi@gmail.com                          | Bethampudi.srividhy<br>a | FEMALE | SC       | BSC (LIFE<br>SCIECNE)        | 3 RD YEAR | 8374145722    | 33203204 | 85-100% | Thoroughly                                           | >3hrs                                                                         | Always effective                                        | Every time                                                         | Always fair                                                 | Very clear                                  | Neutral                                                            | Regularly                                                                                                                | Every time                                                                                      | Usually                                                                                 | Fully                                                                                                                    | Yes, she/he always<br>guides me to set<br>targets                                                                             | Every time                                                                           | 61-80%                                                 | the teacher                                               | In Pairs        |                                                                               | Yes, ng in an inter-school                                                         | Nothing                                                                                                                            |
| br7123058@gmail.com                                   | Nupa Bharath             | MALE   | ST       | BSC (LIFE<br>SCIECNE)        | 2 ND YEAR | 9347520873    | 33213057 | 70-84%  | Satisfactory                                         | >5hrs                                                                         | Always effective                                        | Every time                                                         | Always fair                                                 | Very clear                                  | Strongly agree                                                     | Regularly                                                                                                                | Every time                                                                                      | Every time                                                                              | Fully                                                                                                                    | Yes, she/he always<br>guides me to set<br>targets                                                                             | Every time                                                                           | 61-80%                                                 | Asking a lot of questions to the teacher                  | Alone           |                                                                               | Yes, Securing the 1st rank                                                         | Teaching good                                                                                                                      |
| sureshtellam06@gmail.com                              | Suresh tellam            | MALE   | ST       | B.COM                        | 2 ND YEAR | 9515048565    | 33212043 | 85-100% | Satisfactory                                         | >3hrs                                                                         | Satisfactory                                            | Every time                                                         | Always fair                                                 | Very clear                                  | Neutral                                                            | Regularly                                                                                                                | Every time                                                                                      | Every time                                                                              | Fully                                                                                                                    | Yes, she/he always<br>guides me to set<br>targets                                                                             | Every time                                                                           | 41-80%                                                 | Asking a lot of questions to the teacher  Sports and      | In small groups |                                                                               | Yes, Securing the 1st supportive rank                                              | Kakathiya University  Lacking of black                                                                                             |
| prasannaprassu@gmail.com                              | Chinthamalla<br>prasanna | FEMALE | SC       | BSC (LIFE<br>SCIECNE)        | 2 ND YEAR | 8008415566    | 33213301 | 85-100% | Satisfactory                                         | >1hr                                                                          | Satisfactory                                            | Usually                                                            | Always fair                                                 | Very clear                                  | Agree                                                              | Regularly                                                                                                                | Usually                                                                                         | Every time                                                                              | Partially                                                                                                                | Yes, she/he always<br>guides me to set<br>targets                                                                             | Usually                                                                              | 61-80%                                                 | other<br>extracurricular<br>activities                    | In Pairs        |                                                                               | Yes, ng in an inter-school                                                         | boards nd good<br>communication skills<br>with the teachers                                                                        |
| venu30313@gmail.com                                   | Puppala sai<br>gowthami  | FEMALE | ОС       | B.COM<br>BSC                 | 3 RD YEAR | 8919839502    | 33202226 | 70-84%  | Satisfactory                                         | >1hr                                                                          | Satisfactory                                            | Sometimes                                                          | Sometime unfair                                             | Very clear                                  | Agree                                                              | Sometimes                                                                                                                | Sometimes                                                                                       | Every time                                                                              | Partially                                                                                                                | Yes, she/he always<br>guides me to set<br>targets                                                                             | Every time                                                                           | 81-100%                                                | assignments                                               | In small groups | notes                                                                         | Yes, Securing the 1st rank                                                         | Yes                                                                                                                                |
| mrgvvsnaidu100@gmail.com                              | M Dhatri                 | FEMALE | ОС       | (PHYSICAL<br>SCIECNE)        | 2 ND YEAR | 9440063260    | 33214111 | 70-84%  | Poorly                                               | >1hr                                                                          | Some time effective                                     | Every time                                                         | Always fair                                                 | Very clear                                  | Agree                                                              | Sometimes                                                                                                                | Usually                                                                                         | Usually                                                                                 | Reasonably                                                                                                               | to set targets                                                                                                                | Usually                                                                              | 61-80%                                                 | assignments                                               | In small groups | a teacher                                                                     | Yes, Securing the 1st rank                                                         | Everything is good here                                                                                                            |
| lavanchandra106@gmail.com                             | B.lavan chandra          | MALE   | SC       | B.COM                        | 2 ND YEAR | 9704401731    | 33212208 | 70-84%  | Satisfactory                                         | >3hrs                                                                         | Some time effective                                     | Sometimes                                                          | Sometime unfair                                             | Somewhat clear                              | Agree                                                              | Sometimes                                                                                                                | Usually                                                                                         | Usually                                                                                 | Partially                                                                                                                | In most situations,<br>she/he guides me<br>to set targets                                                                     | Never                                                                                | 41-80%                                                 | Completing various assignments  Sports and                | In small groups | a teacher                                                                     | Yes, Securing the 1st rank  Yes, Securing                                          | Is teacher observed in the student                                                                                                 |
| saisailaxmisai@gmail.com                              | Sai laxmi                | FEMALE |          | B.COM                        | 2 ND YEAR | 6303273363    | 33212034 | 55-69%  | Satisfactory                                         | >1hr                                                                          | Always effective                                        | Every time                                                         | Always fair                                                 | Very clear                                  | Agree                                                              | Sometimes                                                                                                                | Every time                                                                                      | Every time                                                                              | Reasonably                                                                                                               | Yes, she/he always<br>guides me to set<br>targets                                                                             | Every time                                                                           | 61-80%                                                 | other<br>extracurricular<br>activities<br>Sports and      | As whole class  | One-on-one session with a teacher                                             | extremely supportive rank                                                          | It's very good                                                                                                                     |
| gorremuchunageswari@gamil.co<br>om                    | Gorremuchunagesw<br>ari  | FEMALE | SC       | B.COM<br>BSC                 | 1 ST YEAR | 8919532178    | 33222220 | 55-69%  | Satisfactory                                         | >1hr                                                                          | Satisfactory                                            | Sometimes                                                          | Usually fair                                                | Very clear                                  | Agree                                                              | Sometimes                                                                                                                | Usually                                                                                         | Sometimes                                                                               | Partially                                                                                                                | In most situations,<br>she/he guides me<br>to set targets                                                                     | Sometime<br>s                                                                        | 61-80%                                                 | other<br>extracurricular<br>activities<br>Sports and      | As whole class  |                                                                               | Yes, ing the school/un versity at Repriesen Yes, ing the                           | Learning about course                                                                                                              |
| degalavineethraju26021998@g<br>mail.com               | Degala Vineeth<br>Raju   | MALE   | SC       | (PHYSICAL<br>SCIECNE)        | 3 RD YEAR | 8639809767    | 33204109 | 85-100% | Satisfactory                                         | >3hrs                                                                         | Some time effective                                     | Usually                                                            | Usually fair                                                | Somewhat clear                              | Agree                                                              | Often                                                                                                                    | Usually                                                                                         | Usually                                                                                 | Reasonably                                                                                                               | In most situations,<br>she/he guides me<br>to set targets  She/he rarely                                                      | Usually                                                                              | 61-80%                                                 | other<br>extracurricular<br>activities                    | In small groups |                                                                               | extremely school/un supportive versity at participal                               | Na                                                                                                                                 |
| tellamnaveen184@gmail.com                             | Tellam Naveen            | MALE   | ST       | ВА                           | 1 ST YEAR | 8328496530    | 33221132 | 55-69%  | Satisfactory                                         | >3hrs                                                                         | Always effective                                        | Every time                                                         | Sometime unfair                                             | Very clear                                  | Agree                                                              | Often                                                                                                                    | Every time                                                                                      | Sometimes                                                                               | Partially                                                                                                                | guides me to set<br>targets  Yes, she/he always                                                                               | Every time                                                                           | 61-80%                                                 | Asking a lot of questions to the teacher  Asking a lot of | Alone           |                                                                               | neither ng in a supportive culture-exchange mey are neither Securing               | Yes                                                                                                                                |
| malothmaheswari7@gmail.com                            | Maloth maheswari         | FEMALE | ST       | BSC (LIFE<br>SCIECNE)        | 2 ND YEAR | 9912051939    | 33213027 | 85-100% | Thoroughly                                           | >3hrs                                                                         | Always effective                                        | Every time                                                         | Usually fair                                                | Very clear                                  | Agree                                                              | Sometimes                                                                                                                | Every time                                                                                      | Every time                                                                              | Fully                                                                                                                    | guides me to set<br>targets                                                                                                   | Every time                                                                           | 81-100%                                                |                                                           | In small groups | session with a teacher                                                        | supportive nor rank  Yes, ng in an                                                 |                                                                                                                                    |
| hemanthsai336@gmail.com                               | B hemanth sai ram        | MALE   | BC       | <u>B.COM</u>                 | 2 ND YEAR | 8328251129    | 33212205 | 70-84%  | Thoroughly                                           | >1hr                                                                          | Some time effective                                     | Usually                                                            | Sometime unfair                                             | Somewhat clear                              | Option 5                                                           | Sometimes                                                                                                                | Sometimes                                                                                       | Usually                                                                                 | Reasonably                                                                                                               | guides me to set targets  In most situations,                                                                                 | Sometime                                                                             | 41-80%                                                 |                                                           | In small groups |                                                                               | extremely supportive school  Yes, ing the                                          | I want teaching all subjects teachers plz                                                                                          |
| cc6058721@gmail.com                                   | Kondru mamatha           | FEMALE | ST       | B.COM<br>BSC                 | 1 ST YEAR | 8464823416    | 33222233 | 70-84%  | Satisfactory                                         | >3hrs                                                                         | Satisfactory                                            | Usually                                                            | Usually fair                                                | Very clear                                  | Neutral                                                            | Sometimes                                                                                                                | Sometimes                                                                                       | Sometimes                                                                               | Fully                                                                                                                    | she/he guides me<br>to set targets                                                                                            | Every time                                                                           | 61-80%                                                 | various<br>assignments  Asking a lot of                   | As whole class  | notes                                                                         | extremely school/un versity at Participal ryes, ng in an                           |                                                                                                                                    |
| rk154920@gmail.com                                    | SIDDI. RAVI<br>KUMAR     | MALE   | SC       | (PHYSICAL<br>SCIECNE)        | 3 RD YEAR | 7013394500    | 33204229 | 70-84%  | Satisfactory                                         | None                                                                          | Always effective                                        | Every time                                                         | Always fair                                                 | Somewhat clear                              | Agree                                                              | Regularly                                                                                                                | Every time                                                                                      | Every time                                                                              | Fully                                                                                                                    | guides me to set<br>targets  Yes, she/he always                                                                               | Usually                                                                              | 41-80%                                                 | questions to<br>the teacher  Asking a lot of              | in Pairs        | notes                                                                         | extremely supportive school  Yes, Securing                                         | Ntg                                                                                                                                |
| saisailaxmisai@gmail.com                              | Sai laxmi                | FEMALE | ВС       | B.COM<br>BSC                 | 2 ND YEAR | 6303273363    | 33212034 | 70-84%  | Thoroughly                                           | >1hr                                                                          | Always effective                                        | Every time                                                         | Always fair                                                 | Very clear                                  | Strongly agree                                                     | Regularly                                                                                                                | Every time                                                                                      | Every time                                                                              | Fully                                                                                                                    | guides me to set<br>targets  Yes, she/he always                                                                               | Every time                                                                           | 61-80%                                                 |                                                           | As whole class  | notes                                                                         | extremely supportive the 1st rank  Yes, Securing                                   | Very good                                                                                                                          |
| nareshjinneka7@gmail.com bhuvanapottabathula@gmail.co | Naresh jinneka           | MALE   | SC       | (PHYSICAL<br>SCIECNE)        | 1 ST YEAR | 9010172974    | 33224116 | 0-30%   | Satisfactory                                         | >1hr                                                                          | Always effective                                        | Every time                                                         | Always fair                                                 | Very clear                                  | Strongly agree                                                     | Regularly                                                                                                                | Every time                                                                                      | Every time                                                                              | Fully                                                                                                                    | guides me to set<br>targets  Yes, she/he always                                                                               | Every time                                                                           | 81-100%                                                |                                                           | Alone           | notes                                                                         | extremely supportive rank Yes, ng in an                                            | All is well                                                                                                                        |
| m m                                                   | Bhuvana                  | FEMALE | ВС       | SCIECNE)                     | 1 ST YEAR | 7207021695    | 33223061 | 70-84%  | Thoroughly                                           | >3hrs                                                                         | Always effective                                        | Usually                                                            | Always fair                                                 | Very clear                                  | Agree                                                              | Often                                                                                                                    | Every time                                                                                      | Every time                                                                              | Fully                                                                                                                    | guides me to set<br>targets                                                                                                   | Usually                                                                              | 61-80%                                                 | various<br>assignments                                    | In small groups |                                                                               | extremely inter-<br>supportive school                                              | Yes                                                                                                                                |