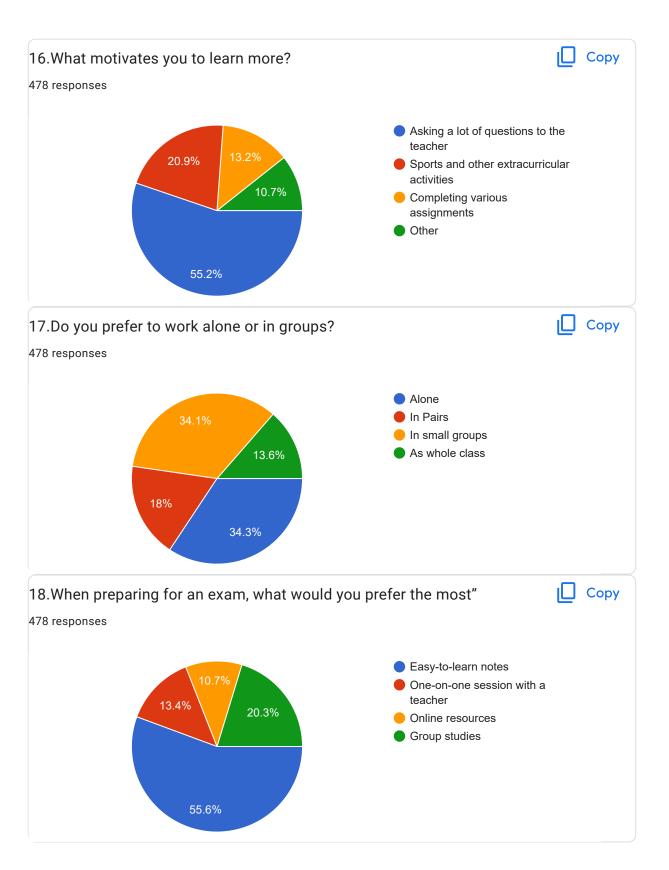

| Email Address                                         | NAME OF THE<br>STUDENT   | GENDER | Category | GROUP                        | YEAR      | MOBILE NUMBER |          |         | 2.How well did the teachers prepare for the classes? | How much time<br>you spent for online<br>resources for your<br>carrier growth | 4.How well were the<br>teachers able to<br>communicate? | 5.Was your<br>performance in<br>assignments<br>discussed with you? | Fairness of the internal evaluation process by the teachers | 7.How clear are the your course objectives? | The institution provides multiple opportunities to learn and grow. | 9.The institute takes active interest in promoting internship, student exchange, field visit opportunities for students. | 10.Teachers inform you about your expected competencies, course outcomes and programme outcomes | 11. Your mentor<br>does a<br>necessary<br>follow-up with<br>an assigned<br>task to you. | 12. The<br>teachers identify<br>your strengths<br>and encourage<br>you with<br>providing right<br>level of<br>challenges | 13.Does your<br>teacher guide you in<br>setting personal<br>targets and<br>developing<br>strategies to<br>achieve that target | 14.Teache<br>rs are<br>able to<br>identify<br>your<br>weakness<br>es and<br>help you | e of<br>teachers<br>use ICT<br>tools<br>such as<br>LCD | 16.What<br>motivates you<br>to learn more?                | in arouns?      | 18.When<br>preparing for<br>an exam,<br>what would<br>you prefer the<br>most" | 19.Do you have supportive classmate s for good environme nt in the class/colle ge? | 21Give your<br>observation /<br>suggestions to<br>improve the overall<br>teaching – learning<br>experience in your<br>institution. |
|-------------------------------------------------------|--------------------------|--------|----------|------------------------------|-----------|---------------|----------|---------|------------------------------------------------------|-------------------------------------------------------------------------------|---------------------------------------------------------|--------------------------------------------------------------------|-------------------------------------------------------------|---------------------------------------------|--------------------------------------------------------------------|--------------------------------------------------------------------------------------------------------------------------|-------------------------------------------------------------------------------------------------|-----------------------------------------------------------------------------------------|--------------------------------------------------------------------------------------------------------------------------|-------------------------------------------------------------------------------------------------------------------------------|--------------------------------------------------------------------------------------|--------------------------------------------------------|-----------------------------------------------------------|-----------------|-------------------------------------------------------------------------------|------------------------------------------------------------------------------------|------------------------------------------------------------------------------------------------------------------------------------|
| ssp.drk@gmail.com                                     | syam prasad              | MALE   | ос       | BSC (LIFE<br>SCIECNE)        | 3 RD YEAR | 9885079090    | 33193001 | 85-100% | Satisfactory                                         | >3hrs                                                                         | Some time effective                                     | Usually                                                            | Always fair                                                 | Very clear                                  | Agree                                                              | Regularly                                                                                                                | Every time                                                                                      | Usually                                                                                 | Reasonably                                                                                                               | In most situations,<br>she/he guides me<br>to set targets                                                                     | Usually                                                                              | 61-80%                                                 | Asking a lot of questions to the teacher                  | In Pairs        | session with                                                                  | No, extremely unsupport ive Represent school/un versity at                         |                                                                                                                                    |
| bharathgoud86919@gmail.com                            | Somagoni Bharath         | MALE   | ВС       | BSC (LIFE<br>SCIECNE)        | 2 ND YEAR | 7036186919    | 33213315 | 85-100% | Thoroughly                                           | >5hrs                                                                         | Satisfactory                                            | Every time                                                         | Always fair                                                 | Very clear                                  | Strongly agree                                                     | Regularly                                                                                                                | Every time                                                                                      | Every time                                                                              | Fully                                                                                                                    | Yes, she/he always<br>guides me to set<br>targets                                                                             | Every time                                                                           | 61-80%                                                 | Sports and other extracurricular activities               | In Pairs        |                                                                               | Yes, Securing the 1st rank                                                         | College has Been<br>Playing extremely<br>outstanding<br>performance                                                                |
| boggulavenkatesh1432@gmail.<br>com                    | Boggula venkatesh        | MALE   | ВС       | BSC<br>(PHYSICAL<br>SCIECNE) | 2 ND YEAR | 8688207856    | 33214205 | 0-30%   | Poorly                                               | >3hrs                                                                         | Below satisfactory                                      | Sometimes                                                          | Unfair                                                      | Very clear                                  | Disagree                                                           | Regularly                                                                                                                | Sometimes                                                                                       | Sometimes                                                                               | Reasonably                                                                                                               | No, she/he never<br>guides me to set<br>targets                                                                               | Never                                                                                | 0-40%                                                  | Asking a lot of questions to the teacher                  | Alone           |                                                                               | Yes, ng in a culture-supportive exchange                                           | Teaching not good plz explain properly                                                                                             |
| yalamchandhana@gmail.com                              | Y. Tejasri               | FEMALE | SC       | BSC (LIFE<br>SCIECNE)        | 1 ST YEAR | 7416941815    | 33223211 | 70-84%  | Satisfactory                                         | >5hrs                                                                         | Always effective                                        | Every time                                                         | Always fair                                                 | Very clear                                  | Strongly agree                                                     | Often                                                                                                                    | Every time                                                                                      | Usually                                                                                 | Fully                                                                                                                    | Yes, she/he always<br>guides me to set<br>targets                                                                             | Every time                                                                           | 41-80%                                                 | Asking a lot of questions to the teacher                  | In Pairs        | Easy-to-learn notes                                                           | Yes, Securing the 1st supportive rank                                              | Manchi bodhana                                                                                                                     |
| saidivyapothurajusaidivya@gma<br>I.com                | ai Saidivya              | FEMALE | ВС       | ВА                           | 3 RD YEAR | 9390158491    | 33201651 | 85-100% | Thoroughly                                           | >1hr                                                                          | Always effective                                        | Every time                                                         | Always fair                                                 | Very clear                                  | Strongly agree                                                     | Regularly                                                                                                                | Every time                                                                                      | Every time                                                                              | Fully                                                                                                                    | Yes, she/he always<br>guides me to set<br>targets                                                                             | Every time                                                                           | 81-100%                                                | Asking a lot of questions to the teacher                  | Alone           |                                                                               | Yes, Securing the 1st supportive rank                                              | Good teaching                                                                                                                      |
| varunsomini@gmail.com                                 | Somini.varun             | MALE   | ST       | BSC (LIFE<br>SCIECNE)        | 2 ND YEAR | 9849394765    | 33223067 | 85-100% | Satisfactory                                         | >3hrs                                                                         | Satisfactory                                            | Usually                                                            | Usually fair                                                | Very clear                                  | Agree                                                              | Rarely                                                                                                                   | Every time                                                                                      | Every time                                                                              | Fully                                                                                                                    | Yes, she/he always<br>guides me to set<br>targets                                                                             | Every time                                                                           | 41-80%                                                 | Asking a lot of questions to the teacher                  | Alone           | Easy-to-learn notes                                                           | extremely unsupport ive inter-school                                               | Good                                                                                                                               |
| adityakaram143@email.com                              | KARAM ADITYA             | MALE   | ST       | ВА                           | 2 ND YEAR | 9347980844    | 33211215 | 31-54%  | Satisfactory                                         | >3hrs                                                                         | Satisfactory                                            | Sometimes                                                          | Always fair                                                 | Very clear                                  | Agree                                                              | Sometimes                                                                                                                | Sometimes                                                                                       | Sometimes                                                                               | Reasonably                                                                                                               | Yes, she/he always<br>guides me to set<br>targets                                                                             | Sometime<br>s                                                                        | 41-80%                                                 | the teacher                                               | In small groups | Easy-to-learn notes                                                           | Yes, ng in an inter-school                                                         | GOOD                                                                                                                               |
| srividhyabethapudi@gmail.com                          | Bethampudi.srividhy<br>a | FEMALE | SC       | BSC (LIFE<br>SCIECNE)        | 3 RD YEAR | 8374145722    | 33203204 | 85-100% | Thoroughly                                           | >3hrs                                                                         | Always effective                                        | Every time                                                         | Always fair                                                 | Very clear                                  | Neutral                                                            | Regularly                                                                                                                | Every time                                                                                      | Usually                                                                                 | Fully                                                                                                                    | Yes, she/he always<br>guides me to set<br>targets                                                                             | Every time                                                                           | 61-80%                                                 | the teacher                                               | In Pairs        |                                                                               | Yes, ng in an inter-school                                                         | Nothing                                                                                                                            |
| br7123058@gmail.com                                   | Nupa Bharath             | MALE   | ST       | BSC (LIFE<br>SCIECNE)        | 2 ND YEAR | 9347520873    | 33213057 | 70-84%  | Satisfactory                                         | >5hrs                                                                         | Always effective                                        | Every time                                                         | Always fair                                                 | Very clear                                  | Strongly agree                                                     | Regularly                                                                                                                | Every time                                                                                      | Every time                                                                              | Fully                                                                                                                    | Yes, she/he always<br>guides me to set<br>targets                                                                             | Every time                                                                           | 61-80%                                                 | Asking a lot of questions to the teacher                  | Alone           |                                                                               | Yes, Securing the 1st rank                                                         | Teaching good                                                                                                                      |
| sureshtellam06@gmail.com                              | Suresh tellam            | MALE   | ST       | B.COM                        | 2 ND YEAR | 9515048565    | 33212043 | 85-100% | Satisfactory                                         | >3hrs                                                                         | Satisfactory                                            | Every time                                                         | Always fair                                                 | Very clear                                  | Neutral                                                            | Regularly                                                                                                                | Every time                                                                                      | Every time                                                                              | Fully                                                                                                                    | Yes, she/he always<br>guides me to set<br>targets                                                                             | Every time                                                                           | 41-80%                                                 | Asking a lot of questions to the teacher  Sports and      | In small groups |                                                                               | Yes, Securing the 1st supportive rank                                              | Kakathiya University  Lacking of black                                                                                             |
| prasannaprassu@gmail.com                              | Chinthamalla<br>prasanna | FEMALE | SC       | BSC (LIFE<br>SCIECNE)        | 2 ND YEAR | 8008415566    | 33213301 | 85-100% | Satisfactory                                         | >1hr                                                                          | Satisfactory                                            | Usually                                                            | Always fair                                                 | Very clear                                  | Agree                                                              | Regularly                                                                                                                | Usually                                                                                         | Every time                                                                              | Partially                                                                                                                | Yes, she/he always<br>guides me to set<br>targets                                                                             | Usually                                                                              | 61-80%                                                 | other<br>extracurricular<br>activities                    | In Pairs        |                                                                               | Yes, ng in an inter-school                                                         | boards nd good<br>communication skills<br>with the teachers                                                                        |
| venu30313@gmail.com                                   | Puppala sai<br>gowthami  | FEMALE | ОС       | B.COM<br>BSC                 | 3 RD YEAR | 8919839502    | 33202226 | 70-84%  | Satisfactory                                         | >1hr                                                                          | Satisfactory                                            | Sometimes                                                          | Sometime unfair                                             | Very clear                                  | Agree                                                              | Sometimes                                                                                                                | Sometimes                                                                                       | Every time                                                                              | Partially                                                                                                                | Yes, she/he always<br>guides me to set<br>targets                                                                             | Every time                                                                           | 81-100%                                                | assignments                                               | In small groups | notes                                                                         | Yes, Securing the 1st rank                                                         | Yes                                                                                                                                |
| mrgvvsnaidu100@gmail.com                              | M Dhatri                 | FEMALE | ОС       | (PHYSICAL<br>SCIECNE)        | 2 ND YEAR | 9440063260    | 33214111 | 70-84%  | Poorly                                               | >1hr                                                                          | Some time effective                                     | Every time                                                         | Always fair                                                 | Very clear                                  | Agree                                                              | Sometimes                                                                                                                | Usually                                                                                         | Usually                                                                                 | Reasonably                                                                                                               | to set targets                                                                                                                | Usually                                                                              | 61-80%                                                 | assignments                                               | In small groups | a teacher                                                                     | Yes, Securing the 1st rank                                                         | Everything is good here                                                                                                            |
| lavanchandra106@gmail.com                             | B.lavan chandra          | MALE   | SC       | B.COM                        | 2 ND YEAR | 9704401731    | 33212208 | 70-84%  | Satisfactory                                         | >3hrs                                                                         | Some time effective                                     | Sometimes                                                          | Sometime unfair                                             | Somewhat clear                              | Agree                                                              | Sometimes                                                                                                                | Usually                                                                                         | Usually                                                                                 | Partially                                                                                                                | In most situations,<br>she/he guides me<br>to set targets                                                                     | Never                                                                                | 41-80%                                                 | Completing various assignments  Sports and                | In small groups | a teacher                                                                     | Yes, Securing the 1st rank  Yes, Securing                                          | Is teacher observed in the student                                                                                                 |
| saisailaxmisai@gmail.com                              | Sai laxmi                | FEMALE |          | B.COM                        | 2 ND YEAR | 6303273363    | 33212034 | 55-69%  | Satisfactory                                         | >1hr                                                                          | Always effective                                        | Every time                                                         | Always fair                                                 | Very clear                                  | Agree                                                              | Sometimes                                                                                                                | Every time                                                                                      | Every time                                                                              | Reasonably                                                                                                               | Yes, she/he always<br>guides me to set<br>targets                                                                             | Every time                                                                           | 61-80%                                                 | other<br>extracurricular<br>activities<br>Sports and      | As whole class  | One-on-one session with a teacher                                             | extremely supportive rank                                                          | It's very good                                                                                                                     |
| gorremuchunageswari@gamil.co<br>om                    | Gorremuchunagesw<br>ari  | FEMALE | SC       | B.COM<br>BSC                 | 1 ST YEAR | 8919532178    | 33222220 | 55-69%  | Satisfactory                                         | >1hr                                                                          | Satisfactory                                            | Sometimes                                                          | Usually fair                                                | Very clear                                  | Agree                                                              | Sometimes                                                                                                                | Usually                                                                                         | Sometimes                                                                               | Partially                                                                                                                | In most situations,<br>she/he guides me<br>to set targets                                                                     | Sometime<br>s                                                                        | 61-80%                                                 | other<br>extracurricular<br>activities<br>Sports and      | As whole class  |                                                                               | Yes, ing the school/un versity at Repriesen Yes, ing the                           | Learning about course                                                                                                              |
| degalavineethraju26021998@g<br>mail.com               | Degala Vineeth<br>Raju   | MALE   | SC       | (PHYSICAL<br>SCIECNE)        | 3 RD YEAR | 8639809767    | 33204109 | 85-100% | Satisfactory                                         | >3hrs                                                                         | Some time effective                                     | Usually                                                            | Usually fair                                                | Somewhat clear                              | Agree                                                              | Often                                                                                                                    | Usually                                                                                         | Usually                                                                                 | Reasonably                                                                                                               | In most situations,<br>she/he guides me<br>to set targets  She/he rarely                                                      | Usually                                                                              | 61-80%                                                 | other<br>extracurricular<br>activities                    | In small groups |                                                                               | extremely school/un supportive versity at participal                               | Na                                                                                                                                 |
| tellamnaveen184@gmail.com                             | Tellam Naveen            | MALE   | ST       | ВА                           | 1 ST YEAR | 8328496530    | 33221132 | 55-69%  | Satisfactory                                         | >3hrs                                                                         | Always effective                                        | Every time                                                         | Sometime unfair                                             | Very clear                                  | Agree                                                              | Often                                                                                                                    | Every time                                                                                      | Sometimes                                                                               | Partially                                                                                                                | guides me to set<br>targets  Yes, she/he always                                                                               | Every time                                                                           | 61-80%                                                 | Asking a lot of questions to the teacher  Asking a lot of | Alone           |                                                                               | neither ng in a supportive culture-exchange mey are neither Securing               | Yes                                                                                                                                |
| malothmaheswari7@gmail.com                            | Maloth maheswari         | FEMALE | ST       | BSC (LIFE<br>SCIECNE)        | 2 ND YEAR | 9912051939    | 33213027 | 85-100% | Thoroughly                                           | >3hrs                                                                         | Always effective                                        | Every time                                                         | Usually fair                                                | Very clear                                  | Agree                                                              | Sometimes                                                                                                                | Every time                                                                                      | Every time                                                                              | Fully                                                                                                                    | guides me to set<br>targets                                                                                                   | Every time                                                                           | 81-100%                                                |                                                           | In small groups | session with a teacher                                                        | supportive nor rank  Yes, ng in an                                                 |                                                                                                                                    |
| hemanthsai336@gmail.com                               | B hemanth sai ram        | MALE   | BC       | <u>B.COM</u>                 | 2 ND YEAR | 8328251129    | 33212205 | 70-84%  | Thoroughly                                           | >1hr                                                                          | Some time effective                                     | Usually                                                            | Sometime unfair                                             | Somewhat clear                              | Option 5                                                           | Sometimes                                                                                                                | Sometimes                                                                                       | Usually                                                                                 | Reasonably                                                                                                               | guides me to set targets  In most situations,                                                                                 | Sometime                                                                             | 41-80%                                                 |                                                           | In small groups |                                                                               | extremely supportive school  Yes, ing the                                          | I want teaching all subjects teachers plz                                                                                          |
| cc6058721@gmail.com                                   | Kondru mamatha           | FEMALE | ST       | B.COM<br>BSC                 | 1 ST YEAR | 8464823416    | 33222233 | 70-84%  | Satisfactory                                         | >3hrs                                                                         | Satisfactory                                            | Usually                                                            | Usually fair                                                | Very clear                                  | Neutral                                                            | Sometimes                                                                                                                | Sometimes                                                                                       | Sometimes                                                                               | Fully                                                                                                                    | she/he guides me<br>to set targets                                                                                            | Every time                                                                           | 61-80%                                                 | various<br>assignments  Asking a lot of                   | As whole class  | notes                                                                         | extremely school/un versity at Participal ryes, ng in an                           |                                                                                                                                    |
| rk154920@gmail.com                                    | SIDDI. RAVI<br>KUMAR     | MALE   | SC       | (PHYSICAL<br>SCIECNE)        | 3 RD YEAR | 7013394500    | 33204229 | 70-84%  | Satisfactory                                         | None                                                                          | Always effective                                        | Every time                                                         | Always fair                                                 | Somewhat clear                              | Agree                                                              | Regularly                                                                                                                | Every time                                                                                      | Every time                                                                              | Fully                                                                                                                    | guides me to set<br>targets  Yes, she/he always                                                                               | Usually                                                                              | 41-80%                                                 | questions to<br>the teacher  Asking a lot of              | in Pairs        | notes                                                                         | extremely supportive school  Yes, Securing                                         | Ntg                                                                                                                                |
| saisailaxmisai@gmail.com                              | Sai laxmi                | FEMALE | ВС       | B.COM<br>BSC                 | 2 ND YEAR | 6303273363    | 33212034 | 70-84%  | Thoroughly                                           | >1hr                                                                          | Always effective                                        | Every time                                                         | Always fair                                                 | Very clear                                  | Strongly agree                                                     | Regularly                                                                                                                | Every time                                                                                      | Every time                                                                              | Fully                                                                                                                    | guides me to set<br>targets  Yes, she/he always                                                                               | Every time                                                                           | 61-80%                                                 |                                                           | As whole class  | notes                                                                         | extremely supportive the 1st rank  Yes, Securing                                   | Very good                                                                                                                          |
| nareshjinneka7@gmail.com bhuvanapottabathula@gmail.co | Naresh jinneka           | MALE   | SC       | (PHYSICAL<br>SCIECNE)        | 1 ST YEAR | 9010172974    | 33224116 | 0-30%   | Satisfactory                                         | >1hr                                                                          | Always effective                                        | Every time                                                         | Always fair                                                 | Very clear                                  | Strongly agree                                                     | Regularly                                                                                                                | Every time                                                                                      | Every time                                                                              | Fully                                                                                                                    | guides me to set<br>targets  Yes, she/he always                                                                               | Every time                                                                           | 81-100%                                                |                                                           | Alone           | notes                                                                         | extremely supportive rank Yes, ng in an                                            | All is well                                                                                                                        |
| m m                                                   | Bhuvana                  | FEMALE | ВС       | SCIECNE)                     | 1 ST YEAR | 7207021695    | 33223061 | 70-84%  | Thoroughly                                           | >3hrs                                                                         | Always effective                                        | Usually                                                            | Always fair                                                 | Very clear                                  | Agree                                                              | Often                                                                                                                    | Every time                                                                                      | Every time                                                                              | Fully                                                                                                                    | guides me to set<br>targets                                                                                                   | Usually                                                                              | 61-80%                                                 | various<br>assignments                                    | In small groups |                                                                               | extremely inter-<br>supportive school                                              | Yes                                                                                                                                |