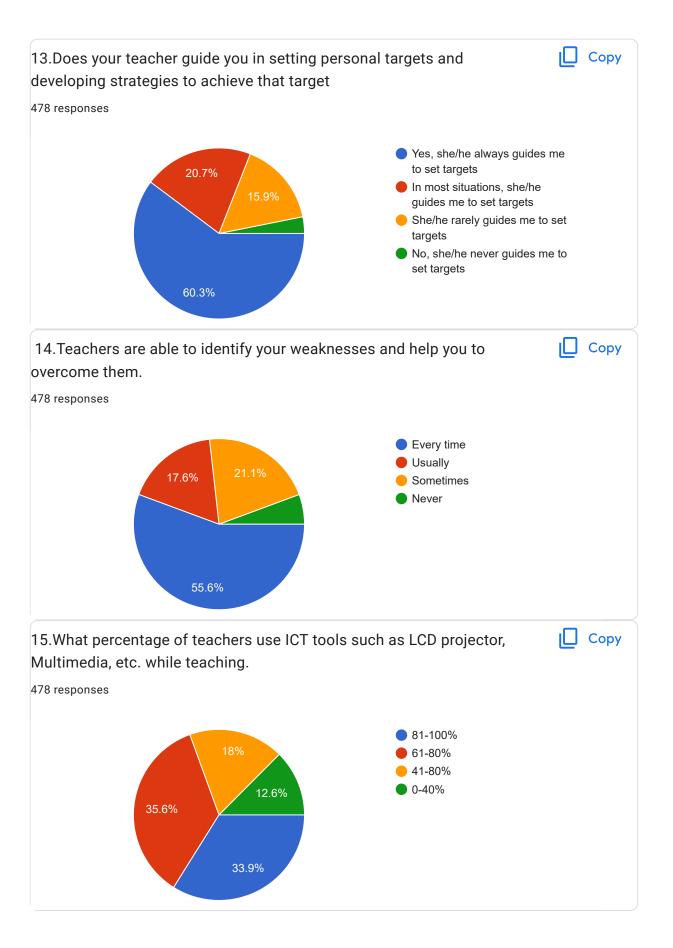

| Email Address                                         | NAME OF THE<br>STUDENT   | GENDER | Category | GROUP                        | YEAR      | MOBILE NUMBER |          |         | 2.How well did the teachers prepare for the classes? | How much time<br>you spent for online<br>resources for your<br>carrier growth | 4.How well were the<br>teachers able to<br>communicate? | 5.Was your<br>performance in<br>assignments<br>discussed with you? | Fairness of the internal evaluation process by the teachers | 7.How clear are the your course objectives? | The institution provides multiple opportunities to learn and grow. | 9.The institute takes active interest in promoting internship, student exchange, field visit opportunities for students. | 10.Teachers inform you about your expected competencies, course outcomes and programme outcomes | 11. Your mentor<br>does a<br>necessary<br>follow-up with<br>an assigned<br>task to you. | 12. The<br>teachers identify<br>your strengths<br>and encourage<br>you with<br>providing right<br>level of<br>challenges | 13.Does your<br>teacher guide you in<br>setting personal<br>targets and<br>developing<br>strategies to<br>achieve that target | 14.Teache<br>rs are<br>able to<br>identify<br>your<br>weakness<br>es and<br>help you | e of<br>teachers<br>use ICT<br>tools<br>such as<br>LCD | 16.What<br>motivates you<br>to learn more?                | in arouns?      | 18.When<br>preparing for<br>an exam,<br>what would<br>you prefer the<br>most" | 19.Do you have supportive classmate s for good environme nt in the class/colle ge? | 21Give your<br>observation /<br>suggestions to<br>improve the overall<br>teaching – learning<br>experience in your<br>institution. |
|-------------------------------------------------------|--------------------------|--------|----------|------------------------------|-----------|---------------|----------|---------|------------------------------------------------------|-------------------------------------------------------------------------------|---------------------------------------------------------|--------------------------------------------------------------------|-------------------------------------------------------------|---------------------------------------------|--------------------------------------------------------------------|--------------------------------------------------------------------------------------------------------------------------|-------------------------------------------------------------------------------------------------|-----------------------------------------------------------------------------------------|--------------------------------------------------------------------------------------------------------------------------|-------------------------------------------------------------------------------------------------------------------------------|--------------------------------------------------------------------------------------|--------------------------------------------------------|-----------------------------------------------------------|-----------------|-------------------------------------------------------------------------------|------------------------------------------------------------------------------------|------------------------------------------------------------------------------------------------------------------------------------|
| ssp.drk@gmail.com                                     | syam prasad              | MALE   | ос       | BSC (LIFE<br>SCIECNE)        | 3 RD YEAR | 9885079090    | 33193001 | 85-100% | Satisfactory                                         | >3hrs                                                                         | Some time effective                                     | Usually                                                            | Always fair                                                 | Very clear                                  | Agree                                                              | Regularly                                                                                                                | Every time                                                                                      | Usually                                                                                 | Reasonably                                                                                                               | In most situations,<br>she/he guides me<br>to set targets                                                                     | Usually                                                                              | 61-80%                                                 | Asking a lot of questions to the teacher                  | In Pairs        | session with                                                                  | No, extremely unsupport ive Represent school/un versity at                         |                                                                                                                                    |
| bharathgoud86919@gmail.com                            | Somagoni Bharath         | MALE   | ВС       | BSC (LIFE<br>SCIECNE)        | 2 ND YEAR | 7036186919    | 33213315 | 85-100% | Thoroughly                                           | >5hrs                                                                         | Satisfactory                                            | Every time                                                         | Always fair                                                 | Very clear                                  | Strongly agree                                                     | Regularly                                                                                                                | Every time                                                                                      | Every time                                                                              | Fully                                                                                                                    | Yes, she/he always<br>guides me to set<br>targets                                                                             | Every time                                                                           | 61-80%                                                 | Sports and other extracurricular activities               | In Pairs        |                                                                               | Yes, Securing the 1st rank                                                         | College has Been<br>Playing extremely<br>outstanding<br>performance                                                                |
| boggulavenkatesh1432@gmail.<br>com                    | Boggula venkatesh        | MALE   | ВС       | BSC<br>(PHYSICAL<br>SCIECNE) | 2 ND YEAR | 8688207856    | 33214205 | 0-30%   | Poorly                                               | >3hrs                                                                         | Below satisfactory                                      | Sometimes                                                          | Unfair                                                      | Very clear                                  | Disagree                                                           | Regularly                                                                                                                | Sometimes                                                                                       | Sometimes                                                                               | Reasonably                                                                                                               | No, she/he never<br>guides me to set<br>targets                                                                               | Never                                                                                | 0-40%                                                  | Asking a lot of questions to the teacher                  | Alone           |                                                                               | Yes, ng in a culture-supportive exchange                                           | Teaching not good plz explain properly                                                                                             |
| yalamchandhana@gmail.com                              | Y. Tejasri               | FEMALE | SC       | BSC (LIFE<br>SCIECNE)        | 1 ST YEAR | 7416941815    | 33223211 | 70-84%  | Satisfactory                                         | >5hrs                                                                         | Always effective                                        | Every time                                                         | Always fair                                                 | Very clear                                  | Strongly agree                                                     | Often                                                                                                                    | Every time                                                                                      | Usually                                                                                 | Fully                                                                                                                    | Yes, she/he always<br>guides me to set<br>targets                                                                             | Every time                                                                           | 41-80%                                                 | Asking a lot of questions to the teacher                  | In Pairs        | Easy-to-learn notes                                                           | Yes, Securing the 1st supportive rank                                              | Manchi bodhana                                                                                                                     |
| saidivyapothurajusaidivya@gma<br>I.com                | ai Saidivya              | FEMALE | ВС       | ВА                           | 3 RD YEAR | 9390158491    | 33201651 | 85-100% | Thoroughly                                           | >1hr                                                                          | Always effective                                        | Every time                                                         | Always fair                                                 | Very clear                                  | Strongly agree                                                     | Regularly                                                                                                                | Every time                                                                                      | Every time                                                                              | Fully                                                                                                                    | Yes, she/he always<br>guides me to set<br>targets                                                                             | Every time                                                                           | 81-100%                                                | Asking a lot of questions to the teacher                  | Alone           |                                                                               | Yes, Securing the 1st supportive rank                                              | Good teaching                                                                                                                      |
| varunsomini@gmail.com                                 | Somini.varun             | MALE   | ST       | BSC (LIFE<br>SCIECNE)        | 2 ND YEAR | 9849394765    | 33223067 | 85-100% | Satisfactory                                         | >3hrs                                                                         | Satisfactory                                            | Usually                                                            | Usually fair                                                | Very clear                                  | Agree                                                              | Rarely                                                                                                                   | Every time                                                                                      | Every time                                                                              | Fully                                                                                                                    | Yes, she/he always<br>guides me to set<br>targets                                                                             | Every time                                                                           | 41-80%                                                 | Asking a lot of questions to the teacher                  | Alone           | Easy-to-learn notes                                                           | extremely unsupport ive inter-school                                               | Good                                                                                                                               |
| adityakaram143@email.com                              | KARAM ADITYA             | MALE   | ST       | ВА                           | 2 ND YEAR | 9347980844    | 33211215 | 31-54%  | Satisfactory                                         | >3hrs                                                                         | Satisfactory                                            | Sometimes                                                          | Always fair                                                 | Very clear                                  | Agree                                                              | Sometimes                                                                                                                | Sometimes                                                                                       | Sometimes                                                                               | Reasonably                                                                                                               | Yes, she/he always<br>guides me to set<br>targets                                                                             | Sometime<br>s                                                                        | 41-80%                                                 | the teacher                                               | In small groups | Easy-to-learn notes                                                           | Yes, ng in an inter-school                                                         | GOOD                                                                                                                               |
| srividhyabethapudi@gmail.com                          | Bethampudi.srividhy<br>a | FEMALE | SC       | BSC (LIFE<br>SCIECNE)        | 3 RD YEAR | 8374145722    | 33203204 | 85-100% | Thoroughly                                           | >3hrs                                                                         | Always effective                                        | Every time                                                         | Always fair                                                 | Very clear                                  | Neutral                                                            | Regularly                                                                                                                | Every time                                                                                      | Usually                                                                                 | Fully                                                                                                                    | Yes, she/he always<br>guides me to set<br>targets                                                                             | Every time                                                                           | 61-80%                                                 | the teacher                                               | In Pairs        |                                                                               | Yes, ng in an inter-school                                                         | Nothing                                                                                                                            |
| br7123058@gmail.com                                   | Nupa Bharath             | MALE   | ST       | BSC (LIFE<br>SCIECNE)        | 2 ND YEAR | 9347520873    | 33213057 | 70-84%  | Satisfactory                                         | >5hrs                                                                         | Always effective                                        | Every time                                                         | Always fair                                                 | Very clear                                  | Strongly agree                                                     | Regularly                                                                                                                | Every time                                                                                      | Every time                                                                              | Fully                                                                                                                    | Yes, she/he always<br>guides me to set<br>targets                                                                             | Every time                                                                           | 61-80%                                                 | Asking a lot of questions to the teacher                  | Alone           |                                                                               | Yes, Securing the 1st rank                                                         | Teaching good                                                                                                                      |
| sureshtellam06@gmail.com                              | Suresh tellam            | MALE   | ST       | B.COM                        | 2 ND YEAR | 9515048565    | 33212043 | 85-100% | Satisfactory                                         | >3hrs                                                                         | Satisfactory                                            | Every time                                                         | Always fair                                                 | Very clear                                  | Neutral                                                            | Regularly                                                                                                                | Every time                                                                                      | Every time                                                                              | Fully                                                                                                                    | Yes, she/he always<br>guides me to set<br>targets                                                                             | Every time                                                                           | 41-80%                                                 | Asking a lot of questions to the teacher  Sports and      | In small groups |                                                                               | Yes, Securing the 1st supportive rank                                              | Kakathiya University  Lacking of black                                                                                             |
| prasannaprassu@gmail.com                              | Chinthamalla<br>prasanna | FEMALE | SC       | BSC (LIFE<br>SCIECNE)        | 2 ND YEAR | 8008415566    | 33213301 | 85-100% | Satisfactory                                         | >1hr                                                                          | Satisfactory                                            | Usually                                                            | Always fair                                                 | Very clear                                  | Agree                                                              | Regularly                                                                                                                | Usually                                                                                         | Every time                                                                              | Partially                                                                                                                | Yes, she/he always<br>guides me to set<br>targets                                                                             | Usually                                                                              | 61-80%                                                 | other<br>extracurricular<br>activities                    | In Pairs        |                                                                               | Yes, ng in an inter-school                                                         | boards nd good<br>communication skills<br>with the teachers                                                                        |
| venu30313@gmail.com                                   | Puppala sai<br>gowthami  | FEMALE | ОС       | B.COM<br>BSC                 | 3 RD YEAR | 8919839502    | 33202226 | 70-84%  | Satisfactory                                         | >1hr                                                                          | Satisfactory                                            | Sometimes                                                          | Sometime unfair                                             | Very clear                                  | Agree                                                              | Sometimes                                                                                                                | Sometimes                                                                                       | Every time                                                                              | Partially                                                                                                                | Yes, she/he always<br>guides me to set<br>targets                                                                             | Every time                                                                           | 81-100%                                                | assignments                                               | In small groups | notes                                                                         | Yes, Securing the 1st rank                                                         | Yes                                                                                                                                |
| mrgvvsnaidu100@gmail.com                              | M Dhatri                 | FEMALE | ОС       | (PHYSICAL<br>SCIECNE)        | 2 ND YEAR | 9440063260    | 33214111 | 70-84%  | Poorly                                               | >1hr                                                                          | Some time effective                                     | Every time                                                         | Always fair                                                 | Very clear                                  | Agree                                                              | Sometimes                                                                                                                | Usually                                                                                         | Usually                                                                                 | Reasonably                                                                                                               | to set targets                                                                                                                | Usually                                                                              | 61-80%                                                 | assignments                                               | In small groups | a teacher                                                                     | Yes, Securing the 1st rank                                                         | Everything is good here                                                                                                            |
| lavanchandra106@gmail.com                             | B.lavan chandra          | MALE   | SC       | B.COM                        | 2 ND YEAR | 9704401731    | 33212208 | 70-84%  | Satisfactory                                         | >3hrs                                                                         | Some time effective                                     | Sometimes                                                          | Sometime unfair                                             | Somewhat clear                              | Agree                                                              | Sometimes                                                                                                                | Usually                                                                                         | Usually                                                                                 | Partially                                                                                                                | In most situations,<br>she/he guides me<br>to set targets                                                                     | Never                                                                                | 41-80%                                                 | Completing various assignments  Sports and                | In small groups | a teacher                                                                     | Yes, Securing the 1st rank  Yes, Securing                                          | Is teacher observed in the student                                                                                                 |
| saisailaxmisai@gmail.com                              | Sai laxmi                | FEMALE |          | B.COM                        | 2 ND YEAR | 6303273363    | 33212034 | 55-69%  | Satisfactory                                         | >1hr                                                                          | Always effective                                        | Every time                                                         | Always fair                                                 | Very clear                                  | Agree                                                              | Sometimes                                                                                                                | Every time                                                                                      | Every time                                                                              | Reasonably                                                                                                               | Yes, she/he always<br>guides me to set<br>targets                                                                             | Every time                                                                           | 61-80%                                                 | other<br>extracurricular<br>activities<br>Sports and      | As whole class  | One-on-one session with a teacher                                             | extremely supportive rank                                                          | It's very good                                                                                                                     |
| gorremuchunageswari@gamil.co<br>om                    | Gorremuchunagesw<br>ari  | FEMALE | SC       | B.COM<br>BSC                 | 1 ST YEAR | 8919532178    | 33222220 | 55-69%  | Satisfactory                                         | >1hr                                                                          | Satisfactory                                            | Sometimes                                                          | Usually fair                                                | Very clear                                  | Agree                                                              | Sometimes                                                                                                                | Usually                                                                                         | Sometimes                                                                               | Partially                                                                                                                | In most situations,<br>she/he guides me<br>to set targets                                                                     | Sometime<br>s                                                                        | 61-80%                                                 | other<br>extracurricular<br>activities<br>Sports and      | As whole class  |                                                                               | Yes, ing the school/un versity at Repriesen Yes, ing the                           | Learning about course                                                                                                              |
| degalavineethraju26021998@g<br>mail.com               | Degala Vineeth<br>Raju   | MALE   | SC       | (PHYSICAL<br>SCIECNE)        | 3 RD YEAR | 8639809767    | 33204109 | 85-100% | Satisfactory                                         | >3hrs                                                                         | Some time effective                                     | Usually                                                            | Usually fair                                                | Somewhat clear                              | Agree                                                              | Often                                                                                                                    | Usually                                                                                         | Usually                                                                                 | Reasonably                                                                                                               | In most situations,<br>she/he guides me<br>to set targets  She/he rarely                                                      | Usually                                                                              | 61-80%                                                 | other<br>extracurricular<br>activities                    | In small groups |                                                                               | extremely school/un supportive versity at participal                               | Na                                                                                                                                 |
| tellamnaveen184@gmail.com                             | Tellam Naveen            | MALE   | ST       | ВА                           | 1 ST YEAR | 8328496530    | 33221132 | 55-69%  | Satisfactory                                         | >3hrs                                                                         | Always effective                                        | Every time                                                         | Sometime unfair                                             | Very clear                                  | Agree                                                              | Often                                                                                                                    | Every time                                                                                      | Sometimes                                                                               | Partially                                                                                                                | guides me to set<br>targets  Yes, she/he always                                                                               | Every time                                                                           | 61-80%                                                 | Asking a lot of questions to the teacher  Asking a lot of | Alone           |                                                                               | neither ng in a supportive culture-exchange mey are neither Securing               | Yes                                                                                                                                |
| malothmaheswari7@gmail.com                            | Maloth maheswari         | FEMALE | ST       | BSC (LIFE<br>SCIECNE)        | 2 ND YEAR | 9912051939    | 33213027 | 85-100% | Thoroughly                                           | >3hrs                                                                         | Always effective                                        | Every time                                                         | Usually fair                                                | Very clear                                  | Agree                                                              | Sometimes                                                                                                                | Every time                                                                                      | Every time                                                                              | Fully                                                                                                                    | guides me to set<br>targets                                                                                                   | Every time                                                                           | 81-100%                                                |                                                           | In small groups | session with a teacher                                                        | supportive nor rank  Yes, ng in an                                                 |                                                                                                                                    |
| hemanthsai336@gmail.com                               | B hemanth sai ram        | MALE   | BC       | <u>B.COM</u>                 | 2 ND YEAR | 8328251129    | 33212205 | 70-84%  | Thoroughly                                           | >1hr                                                                          | Some time effective                                     | Usually                                                            | Sometime unfair                                             | Somewhat clear                              | Option 5                                                           | Sometimes                                                                                                                | Sometimes                                                                                       | Usually                                                                                 | Reasonably                                                                                                               | guides me to set targets  In most situations,                                                                                 | Sometime                                                                             | 41-80%                                                 |                                                           | In small groups |                                                                               | extremely supportive school  Yes, ing the                                          | I want teaching all subjects teachers plz                                                                                          |
| cc6058721@gmail.com                                   | Kondru mamatha           | FEMALE | ST       | B.COM<br>BSC                 | 1 ST YEAR | 8464823416    | 33222233 | 70-84%  | Satisfactory                                         | >3hrs                                                                         | Satisfactory                                            | Usually                                                            | Usually fair                                                | Very clear                                  | Neutral                                                            | Sometimes                                                                                                                | Sometimes                                                                                       | Sometimes                                                                               | Fully                                                                                                                    | she/he guides me<br>to set targets                                                                                            | Every time                                                                           | 61-80%                                                 | various<br>assignments  Asking a lot of                   | As whole class  | notes                                                                         | extremely school/un versity at Participal ryes, ng in an                           |                                                                                                                                    |
| rk154920@gmail.com                                    | SIDDI. RAVI<br>KUMAR     | MALE   | SC       | (PHYSICAL<br>SCIECNE)        | 3 RD YEAR | 7013394500    | 33204229 | 70-84%  | Satisfactory                                         | None                                                                          | Always effective                                        | Every time                                                         | Always fair                                                 | Somewhat clear                              | Agree                                                              | Regularly                                                                                                                | Every time                                                                                      | Every time                                                                              | Fully                                                                                                                    | guides me to set<br>targets  Yes, she/he always                                                                               | Usually                                                                              | 41-80%                                                 | questions to<br>the teacher  Asking a lot of              | in Pairs        | notes                                                                         | extremely supportive school  Yes, Securing                                         | Ntg                                                                                                                                |
| saisailaxmisai@gmail.com                              | Sai laxmi                | FEMALE | ВС       | B.COM<br>BSC                 | 2 ND YEAR | 6303273363    | 33212034 | 70-84%  | Thoroughly                                           | >1hr                                                                          | Always effective                                        | Every time                                                         | Always fair                                                 | Very clear                                  | Strongly agree                                                     | Regularly                                                                                                                | Every time                                                                                      | Every time                                                                              | Fully                                                                                                                    | guides me to set<br>targets  Yes, she/he always                                                                               | Every time                                                                           | 61-80%                                                 |                                                           | As whole class  | notes                                                                         | extremely supportive the 1st rank  Yes, Securing                                   | Very good                                                                                                                          |
| nareshjinneka7@gmail.com bhuvanapottabathula@gmail.co | Naresh jinneka           | MALE   | SC       | (PHYSICAL<br>SCIECNE)        | 1 ST YEAR | 9010172974    | 33224116 | 0-30%   | Satisfactory                                         | >1hr                                                                          | Always effective                                        | Every time                                                         | Always fair                                                 | Very clear                                  | Strongly agree                                                     | Regularly                                                                                                                | Every time                                                                                      | Every time                                                                              | Fully                                                                                                                    | guides me to set<br>targets  Yes, she/he always                                                                               | Every time                                                                           | 81-100%                                                |                                                           | Alone           | notes                                                                         | extremely supportive rank Yes, ng in an                                            | All is well                                                                                                                        |
| m m                                                   | Bhuvana                  | FEMALE | ВС       | SCIECNE)                     | 1 ST YEAR | 7207021695    | 33223061 | 70-84%  | Thoroughly                                           | >3hrs                                                                         | Always effective                                        | Usually                                                            | Always fair                                                 | Very clear                                  | Agree                                                              | Often                                                                                                                    | Every time                                                                                      | Every time                                                                              | Fully                                                                                                                    | guides me to set<br>targets                                                                                                   | Usually                                                                              | 61-80%                                                 | various<br>assignments                                    | In small groups |                                                                               | extremely inter-<br>supportive school                                              | Yes                                                                                                                                |