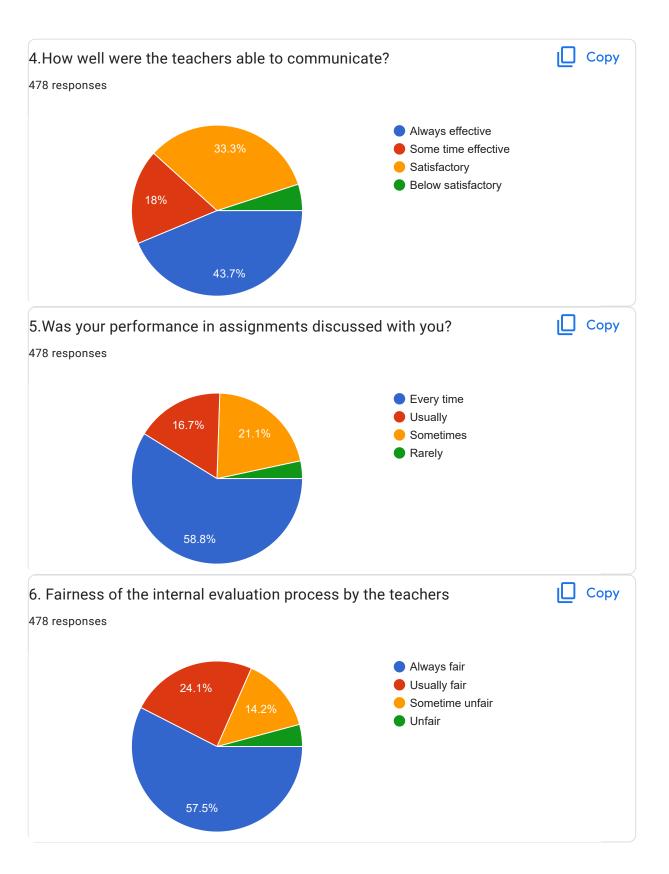

Asking a lot of<br>questions to<br>the teacher | As whole class  |                     | Yes, Se extremely supportive | curing<br>ne 1st yes<br>rank  |
| penuballinani183@gmail.com         | Penuballi anitha         | FEMALE | ST | BSC (LIFE<br>SCIECNE)        | 1 ST YEAR | 9347466192 | 33224027 | 70-84%  | Satisfactory | >3hrs | Always effective   | Every time | Usually fair    | Very clear     | Strongly agree | Rarely    | Every time | Sometimes  | Fully      | She/he rarely<br>guides me to set<br>targets      | Every time    | 61-80% | Asking a lot of questions to the teacher       | In Pairs        | Easy-to-learn notes | Yes, r                       | g in a ulture- Very goo       |



## GOVERNMENT DEGREE COLLEGE BHADRACHALAM (SSS)2020-21

478 responses

Publish analytics