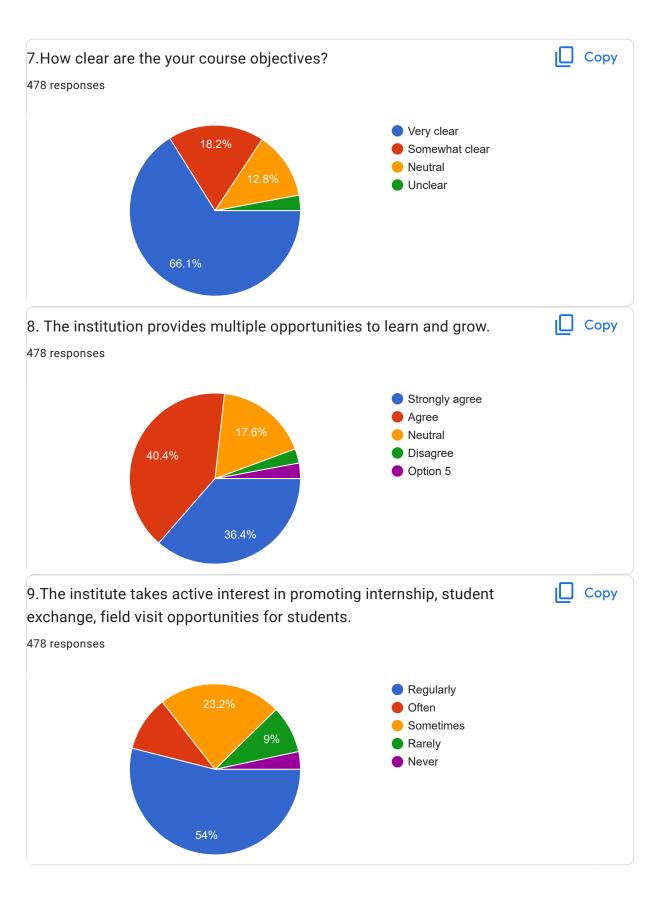

| Email Address                                         | NAME OF THE<br>STUDENT   | GENDER | Category | GROUP                        | YEAR      | MOBILE NUMBER |          |         | 2.How well did the teachers prepare for the classes? | How much time<br>you spent for online<br>resources for your<br>carrier growth | 4.How well were the<br>teachers able to<br>communicate? | 5.Was your<br>performance in<br>assignments<br>discussed with you? | Fairness of the internal evaluation process by the teachers | 7.How clear are the your course objectives? | The institution provides multiple opportunities to learn and grow. | 9.The institute takes active interest in promoting internship, student exchange, field visit opportunities for students. | 10.Teachers inform you about your expected competencies, course outcomes and programme outcomes | 11. Your mentor<br>does a<br>necessary<br>follow-up with<br>an assigned<br>task to you. | 12. The<br>teachers identify<br>your strengths<br>and encourage<br>you with<br>providing right<br>level of<br>challenges | 13.Does your<br>teacher guide you in<br>setting personal<br>targets and<br>developing<br>strategies to<br>achieve that target | 14.Teache<br>rs are<br>able to<br>identify<br>your<br>weakness<br>es and<br>help you | e of<br>teachers<br>use ICT<br>tools<br>such as<br>LCD | 16.What<br>motivates you<br>to learn more?                | in arouns?      | 18.When<br>preparing for<br>an exam,<br>what would<br>you prefer the<br>most" | 19.Do you have supportive classmate s for good environme nt in the class/colle ge? | 21Give your<br>observation /<br>suggestions to<br>improve the overall<br>teaching – learning<br>experience in your<br>institution. |
|-------------------------------------------------------|--------------------------|--------|----------|------------------------------|-----------|---------------|----------|---------|------------------------------------------------------|-------------------------------------------------------------------------------|---------------------------------------------------------|--------------------------------------------------------------------|-------------------------------------------------------------|---------------------------------------------|--------------------------------------------------------------------|--------------------------------------------------------------------------------------------------------------------------|-------------------------------------------------------------------------------------------------|-----------------------------------------------------------------------------------------|--------------------------------------------------------------------------------------------------------------------------|-------------------------------------------------------------------------------------------------------------------------------|--------------------------------------------------------------------------------------|--------------------------------------------------------|-----------------------------------------------------------|-----------------|-------------------------------------------------------------------------------|------------------------------------------------------------------------------------|------------------------------------------------------------------------------------------------------------------------------------|
| ssp.drk@gmail.com                                     | syam prasad              | MALE   | ос       | BSC (LIFE<br>SCIECNE)        | 3 RD YEAR | 9885079090    | 33193001 | 85-100% | Satisfactory                                         | >3hrs                                                                         | Some time effective                                     | Usually                                                            | Always fair                                                 | Very clear                                  | Agree                                                              | Regularly                                                                                                                | Every time                                                                                      | Usually                                                                                 | Reasonably                                                                                                               | In most situations,<br>she/he guides me<br>to set targets                                                                     | Usually                                                                              | 61-80%                                                 | Asking a lot of questions to the teacher                  | In Pairs        | session with                                                                  | No, extremely unsupport ive Represent school/un versity at                         |                                                                                                                                    |
| bharathgoud86919@gmail.com                            | Somagoni Bharath         | MALE   | ВС       | BSC (LIFE<br>SCIECNE)        | 2 ND YEAR | 7036186919    | 33213315 | 85-100% | Thoroughly                                           | >5hrs                                                                         | Satisfactory                                            | Every time                                                         | Always fair                                                 | Very clear                                  | Strongly agree                                                     | Regularly                                                                                                                | Every time                                                                                      | Every time                                                                              | Fully                                                                                                                    | Yes, she/he always<br>guides me to set<br>targets                                                                             | Every time                                                                           | 61-80%                                                 | Sports and other extracurricular activities               | In Pairs        |                                                                               | Yes, Securing the 1st rank                                                         | College has Been<br>Playing extremely<br>outstanding<br>performance                                                                |
| boggulavenkatesh1432@gmail.<br>com                    | Boggula venkatesh        | MALE   | ВС       | BSC<br>(PHYSICAL<br>SCIECNE) | 2 ND YEAR | 8688207856    | 33214205 | 0-30%   | Poorly                                               | >3hrs                                                                         | Below satisfactory                                      | Sometimes                                                          | Unfair                                                      | Very clear                                  | Disagree                                                           | Regularly                                                                                                                | Sometimes                                                                                       | Sometimes                                                                               | Reasonably                                                                                                               | No, she/he never<br>guides me to set<br>targets                                                                               | Never                                                                                | 0-40%                                                  | Asking a lot of questions to the teacher                  | Alone           |                                                                               | Yes, ng in a culture-supportive exchange                                           | Teaching not good plz explain properly                                                                                             |
| yalamchandhana@gmail.com                              | Y. Tejasri               | FEMALE | SC       | BSC (LIFE<br>SCIECNE)        | 1 ST YEAR | 7416941815    | 33223211 | 70-84%  | Satisfactory                                         | >5hrs                                                                         | Always effective                                        | Every time                                                         | Always fair                                                 | Very clear                                  | Strongly agree                                                     | Often                                                                                                                    | Every time                                                                                      | Usually                                                                                 | Fully                                                                                                                    | Yes, she/he always<br>guides me to set<br>targets                                                                             | Every time                                                                           | 41-80%                                                 | Asking a lot of questions to the teacher                  | In Pairs        | Easy-to-learn notes                                                           | Yes, Securing the 1st supportive rank                                              | Manchi bodhana                                                                                                                     |
| saidivyapothurajusaidivya@gma<br>I.com                | ai Saidivya              | FEMALE | ВС       | ВА                           | 3 RD YEAR | 9390158491    | 33201651 | 85-100% | Thoroughly                                           | >1hr                                                                          | Always effective                                        | Every time                                                         | Always fair                                                 | Very clear                                  | Strongly agree                                                     | Regularly                                                                                                                | Every time                                                                                      | Every time                                                                              | Fully                                                                                                                    | Yes, she/he always<br>guides me to set<br>targets                                                                             | Every time                                                                           | 81-100%                                                | Asking a lot of questions to the teacher                  | Alone           |                                                                               | Yes, Securing the 1st supportive rank                                              | Good teaching                                                                                                                      |
| varunsomini@gmail.com                                 | Somini.varun             | MALE   | ST       | BSC (LIFE<br>SCIECNE)        | 2 ND YEAR | 9849394765    | 33223067 | 85-100% | Satisfactory                                         | >3hrs                                                                         | Satisfactory                                            | Usually                                                            | Usually fair                                                | Very clear                                  | Agree                                                              | Rarely                                                                                                                   | Every time                                                                                      | Every time                                                                              | Fully                                                                                                                    | Yes, she/he always<br>guides me to set<br>targets                                                                             | Every time                                                                           | 41-80%                                                 | Asking a lot of questions to the teacher                  | Alone           | Easy-to-learn notes                                                           | extremely unsupport ive inter-school                                               | Good                                                                                                                               |
| adityakaram143@email.com                              | KARAM ADITYA             | MALE   | ST       | ВА                           | 2 ND YEAR | 9347980844    | 33211215 | 31-54%  | Satisfactory                                         | >3hrs                                                                         | Satisfactory                                            | Sometimes                                                          | Always fair                                                 | Very clear                                  | Agree                                                              | Sometimes                                                                                                                | Sometimes                                                                                       | Sometimes                                                                               | Reasonably                                                                                                               | Yes, she/he always<br>guides me to set<br>targets                                                                             | Sometime<br>s                                                                        | 41-80%                                                 | the teacher                                               | In small groups | Easy-to-learn notes                                                           | Yes, ng in an inter-school                                                         | GOOD                                                                                                                               |
| srividhyabethapudi@gmail.com                          | Bethampudi.srividhy<br>a | FEMALE | SC       | BSC (LIFE<br>SCIECNE)        | 3 RD YEAR | 8374145722    | 33203204 | 85-100% | Thoroughly                                           | >3hrs                                                                         | Always effective                                        | Every time                                                         | Always fair                                                 | Very clear                                  | Neutral                                                            | Regularly                                                                                                                | Every time                                                                                      | Usually                                                                                 | Fully                                                                                                                    | Yes, she/he always<br>guides me to set<br>targets                                                                             | Every time                                                                           | 61-80%                                                 | the teacher                                               | In Pairs        |                                                                               | Yes, ng in an inter-school                                                         | Nothing                                                                                                                            |
| br7123058@gmail.com                                   | Nupa Bharath             | MALE   | ST       | BSC (LIFE<br>SCIECNE)        | 2 ND YEAR | 9347520873    | 33213057 | 70-84%  | Satisfactory                                         | >5hrs                                                                         | Always effective                                        | Every time                                                         | Always fair                                                 | Very clear                                  | Strongly agree                                                     | Regularly                                                                                                                | Every time                                                                                      | Every time                                                                              | Fully                                                                                                                    | Yes, she/he always<br>guides me to set<br>targets                                                                             | Every time                                                                           | 61-80%                                                 | Asking a lot of questions to the teacher                  | Alone           |                                                                               | Yes, Securing the 1st rank                                                         | Teaching good                                                                                                                      |
| sureshtellam06@gmail.com                              | Suresh tellam            | MALE   | ST       | B.COM                        | 2 ND YEAR | 9515048565    | 33212043 | 85-100% | Satisfactory                                         | >3hrs                                                                         | Satisfactory                                            | Every time                                                         | Always fair                                                 | Very clear                                  | Neutral                                                            | Regularly                                                                                                                | Every time                                                                                      | Every time                                                                              | Fully                                                                                                                    | Yes, she/he always<br>guides me to set<br>targets                                                                             | Every time                                                                           | 41-80%                                                 | Asking a lot of questions to the teacher  Sports and      | In small groups |                                                                               | Yes, Securing the 1st supportive rank                                              | Kakathiya University  Lacking of black                                                                                             |
| prasannaprassu@gmail.com                              | Chinthamalla<br>prasanna | FEMALE | SC       | BSC (LIFE<br>SCIECNE)        | 2 ND YEAR | 8008415566    | 33213301 | 85-100% | Satisfactory                                         | >1hr                                                                          | Satisfactory                                            | Usually                                                            | Always fair                                                 | Very clear                                  | Agree                                                              | Regularly                                                                                                                | Usually                                                                                         | Every time                                                                              | Partially                                                                                                                | Yes, she/he always<br>guides me to set<br>targets                                                                             | Usually                                                                              | 61-80%                                                 | other<br>extracurricular<br>activities                    | In Pairs        |                                                                               | Yes, ng in an inter-school                                                         | boards nd good<br>communication skills<br>with the teachers                                                                        |
| venu30313@gmail.com                                   | Puppala sai<br>gowthami  | FEMALE | ОС       | B.COM<br>BSC                 | 3 RD YEAR | 8919839502    | 33202226 | 70-84%  | Satisfactory                                         | >1hr                                                                          | Satisfactory                                            | Sometimes                                                          | Sometime unfair                                             | Very clear                                  | Agree                                                              | Sometimes                                                                                                                | Sometimes                                                                                       | Every time                                                                              | Partially                                                                                                                | Yes, she/he always<br>guides me to set<br>targets                                                                             | Every time                                                                           | 81-100%                                                | assignments                                               | In small groups | notes                                                                         | Yes, Securing the 1st rank                                                         | Yes                                                                                                                                |
| mrgvvsnaidu100@gmail.com                              | M Dhatri                 | FEMALE | ОС       | (PHYSICAL<br>SCIECNE)        | 2 ND YEAR | 9440063260    | 33214111 | 70-84%  | Poorly                                               | >1hr                                                                          | Some time effective                                     | Every time                                                         | Always fair                                                 | Very clear                                  | Agree                                                              | Sometimes                                                                                                                | Usually                                                                                         | Usually                                                                                 | Reasonably                                                                                                               | to set targets                                                                                                                | Usually                                                                              | 61-80%                                                 | assignments                                               | In small groups | a teacher                                                                     | Yes, Securing the 1st rank                                                         | Everything is good here                                                                                                            |
| lavanchandra106@gmail.com                             | B.lavan chandra          | MALE   | SC       | B.COM                        | 2 ND YEAR | 9704401731    | 33212208 | 70-84%  | Satisfactory                                         | >3hrs                                                                         | Some time effective                                     | Sometimes                                                          | Sometime unfair                                             | Somewhat clear                              | Agree                                                              | Sometimes                                                                                                                | Usually                                                                                         | Usually                                                                                 | Partially                                                                                                                | In most situations,<br>she/he guides me<br>to set targets                                                                     | Never                                                                                | 41-80%                                                 | Completing various assignments  Sports and                | In small groups | a teacher                                                                     | Yes, Securing the 1st rank  Yes, Securing                                          | Is teacher observed in the student                                                                                                 |
| saisailaxmisai@gmail.com                              | Sai laxmi                | FEMALE |          | B.COM                        | 2 ND YEAR | 6303273363    | 33212034 | 55-69%  | Satisfactory                                         | >1hr                                                                          | Always effective                                        | Every time                                                         | Always fair                                                 | Very clear                                  | Agree                                                              | Sometimes                                                                                                                | Every time                                                                                      | Every time                                                                              | Reasonably                                                                                                               | Yes, she/he always<br>guides me to set<br>targets                                                                             | Every time                                                                           | 61-80%                                                 | other<br>extracurricular<br>activities<br>Sports and      | As whole class  | One-on-one session with a teacher                                             | extremely supportive rank                                                          | It's very good                                                                                                                     |
| gorremuchunageswari@gamil.co<br>om                    | Gorremuchunagesw<br>ari  | FEMALE | SC       | B.COM<br>BSC                 | 1 ST YEAR | 8919532178    | 33222220 | 55-69%  | Satisfactory                                         | >1hr                                                                          | Satisfactory                                            | Sometimes                                                          | Usually fair                                                | Very clear                                  | Agree                                                              | Sometimes                                                                                                                | Usually                                                                                         | Sometimes                                                                               | Partially                                                                                                                | In most situations,<br>she/he guides me<br>to set targets                                                                     | Sometime<br>s                                                                        | 61-80%                                                 | other<br>extracurricular<br>activities<br>Sports and      | As whole class  |                                                                               | Yes, ing the school/un versity at Repriesen Yes, ing the                           | Learning about course                                                                                                              |
| degalavineethraju26021998@g<br>mail.com               | Degala Vineeth<br>Raju   | MALE   | SC       | (PHYSICAL<br>SCIECNE)        | 3 RD YEAR | 8639809767    | 33204109 | 85-100% | Satisfactory                                         | >3hrs                                                                         | Some time effective                                     | Usually                                                            | Usually fair                                                | Somewhat clear                              | Agree                                                              | Often                                                                                                                    | Usually                                                                                         | Usually                                                                                 | Reasonably                                                                                                               | In most situations,<br>she/he guides me<br>to set targets  She/he rarely                                                      | Usually                                                                              | 61-80%                                                 | other<br>extracurricular<br>activities                    | In small groups |                                                                               | extremely school/un supportive versity at participal                               | Na                                                                                                                                 |
| tellamnaveen184@gmail.com                             | Tellam Naveen            | MALE   | ST       | ВА                           | 1 ST YEAR | 8328496530    | 33221132 | 55-69%  | Satisfactory                                         | >3hrs                                                                         | Always effective                                        | Every time                                                         | Sometime unfair                                             | Very clear                                  | Agree                                                              | Often                                                                                                                    | Every time                                                                                      | Sometimes                                                                               | Partially                                                                                                                | guides me to set<br>targets  Yes, she/he always                                                                               | Every time                                                                           | 61-80%                                                 | Asking a lot of questions to the teacher  Asking a lot of | Alone           |                                                                               | neither ng in a supportive culture-exchange mey are neither Securing               | Yes                                                                                                                                |
| malothmaheswari7@gmail.com                            | Maloth maheswari         | FEMALE | ST       | BSC (LIFE<br>SCIECNE)        | 2 ND YEAR | 9912051939    | 33213027 | 85-100% | Thoroughly                                           | >3hrs                                                                         | Always effective                                        | Every time                                                         | Usually fair                                                | Very clear                                  | Agree                                                              | Sometimes                                                                                                                | Every time                                                                                      | Every time                                                                              | Fully                                                                                                                    | guides me to set<br>targets                                                                                                   | Every time                                                                           | 81-100%                                                |                                                           | In small groups | session with a teacher                                                        | supportive nor rank  Yes, ng in an                                                 |                                                                                                                                    |
| hemanthsai336@gmail.com                               | B hemanth sai ram        | MALE   | BC       | <u>B.COM</u>                 | 2 ND YEAR | 8328251129    | 33212205 | 70-84%  | Thoroughly                                           | >1hr                                                                          | Some time effective                                     | Usually                                                            | Sometime unfair                                             | Somewhat clear                              | Option 5                                                           | Sometimes                                                                                                                | Sometimes                                                                                       | Usually                                                                                 | Reasonably                                                                                                               | guides me to set targets  In most situations,                                                                                 | Sometime                                                                             | 41-80%                                                 |                                                           | In small groups |                                                                               | extremely supportive school  Yes, ing the                                          | I want teaching all subjects teachers plz                                                                                          |
| cc6058721@gmail.com                                   | Kondru mamatha           | FEMALE | ST       | B.COM<br>BSC                 | 1 ST YEAR | 8464823416    | 33222233 | 70-84%  | Satisfactory                                         | >3hrs                                                                         | Satisfactory                                            | Usually                                                            | Usually fair                                                | Very clear                                  | Neutral                                                            | Sometimes                                                                                                                | Sometimes                                                                                       | Sometimes                                                                               | Fully                                                                                                                    | she/he guides me<br>to set targets                                                                                            | Every time                                                                           | 61-80%                                                 | various<br>assignments  Asking a lot of                   | As whole class  | notes                                                                         | extremely school/un versity at Participal ryes, ng in an                           |                                                                                                                                    |
| rk154920@gmail.com                                    | SIDDI. RAVI<br>KUMAR     | MALE   | SC       | (PHYSICAL<br>SCIECNE)        | 3 RD YEAR | 7013394500    | 33204229 | 70-84%  | Satisfactory                                         | None                                                                          | Always effective                                        | Every time                                                         | Always fair                                                 | Somewhat clear                              | Agree                                                              | Regularly                                                                                                                | Every time                                                                                      | Every time                                                                              | Fully                                                                                                                    | guides me to set<br>targets  Yes, she/he always                                                                               | Usually                                                                              | 41-80%                                                 | questions to<br>the teacher  Asking a lot of              | in Pairs        | notes                                                                         | extremely supportive school  Yes, Securing                                         | Ntg                                                                                                                                |
| saisailaxmisai@gmail.com                              | Sai laxmi                | FEMALE | ВС       | B.COM<br>BSC                 | 2 ND YEAR | 6303273363    | 33212034 | 70-84%  | Thoroughly                                           | >1hr                                                                          | Always effective                                        | Every time                                                         | Always fair                                                 | Very clear                                  | Strongly agree                                                     | Regularly                                                                                                                | Every time                                                                                      | Every time                                                                              | Fully                                                                                                                    | guides me to set<br>targets  Yes, she/he always                                                                               | Every time                                                                           | 61-80%                                                 |                                                           | As whole class  | notes                                                                         | extremely supportive the 1st rank  Yes, Securing                                   | Very good                                                                                                                          |
| nareshjinneka7@gmail.com bhuvanapottabathula@gmail.co | Naresh jinneka           | MALE   | SC       | (PHYSICAL<br>SCIECNE)        | 1 ST YEAR | 9010172974    | 33224116 | 0-30%   | Satisfactory                                         | >1hr                                                                          | Always effective                                        | Every time                                                         | Always fair                                                 | Very clear                                  | Strongly agree                                                     | Regularly                                                                                                                | Every time                                                                                      | Every time                                                                              | Fully                                                                                                                    | guides me to set<br>targets  Yes, she/he always                                                                               | Every time                                                                           | 81-100%                                                |                                                           | Alone           | notes                                                                         | extremely supportive rank Yes, ng in an                                            | All is well                                                                                                                        |
| m m                                                   | Bhuvana                  | FEMALE | ВС       | SCIECNE)                     | 1 ST YEAR | 7207021695    | 33223061 | 70-84%  | Thoroughly                                           | >3hrs                                                                         | Always effective                                        | Usually                                                            | Always fair                                                 | Very clear                                  | Agree                                                              | Often                                                                                                                    | Every time                                                                                      | Every time                                                                              | Fully                                                                                                                    | guides me to set<br>targets                                                                                                   | Usually                                                                              | 61-80%                                                 | various<br>assignments                                    | In small groups |                                                                               | extremely inter-<br>supportive school                                              | Yes                                                                                                                                |