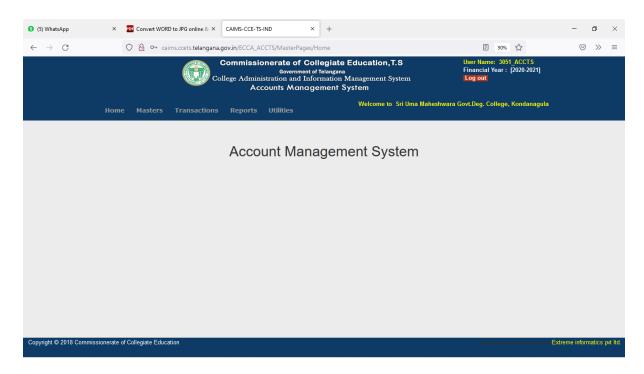

# SRI UMA MAHESHWARI GOVERNMENT DEGREE COLLEGE, KONDANAGULA

NAGAR KURNOOL DISTRICT 509 401

Telangana state

(Accredited by NAAC with "B+")

## **Dost – Students Admission**



#### **IFMIS**



#### **CAIMS**



## **Student Information System**



## **Account management System**



# **Certificate Management**



Converight © 2018 Commissionerate of Collegiate Education caims.ccets.telangana.gov.in/Account/WelcomePage#

# **Faculty Digital Diary**



# **Epass Scholarship**



## **E** Office



### **NIC Mail**



#### **EXAMINATION BRANCH - PALAMURU UNIVERSITY LOG IN**



#### **BIO METRIC LOG IN**



## Q Fix -Students fee payment log in



Solut

PRINCIPAL
S.U.M Govt. Degree College
Kondanagula - 509401