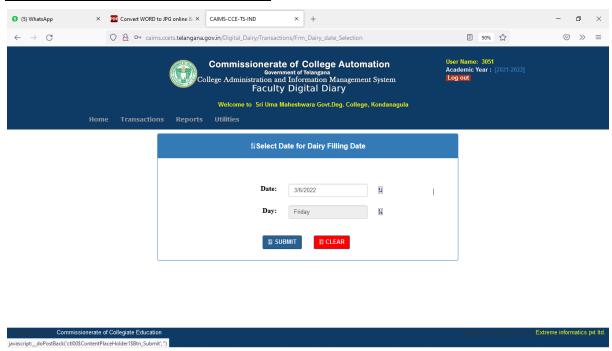

# SRI UMA MAHESHWARI GOVERNMENT DEGREE COLLEGE, KONDANAGULA

NAGAR KURNOOL DISTRICT 509 401

Telangana state

(Accredited by NAAC with "B+")

## **Dost – Students Admission**



#### **IFMIS**



#### **CAIMS**



## **Student Information System**



## **Account management System**



# **Certificate Management**



Converight © 2018 Commissionerate of Collegiate Education caims.ccets.telangana.gov.in/Account/WelcomePage#

# **Faculty Digital Diary**



# **Epass Scholarship**



## **E** Office



### **NIC Mail**



#### **EXAMINATION BRANCH - PALAMURU UNIVERSITY LOG IN**



#### **BIO METRIC LOG IN**



## Q Fix -Students fee payment log in



Solut

PRINCIPAL
S.U.M Govt. Degree College
Kondanagula - 509401