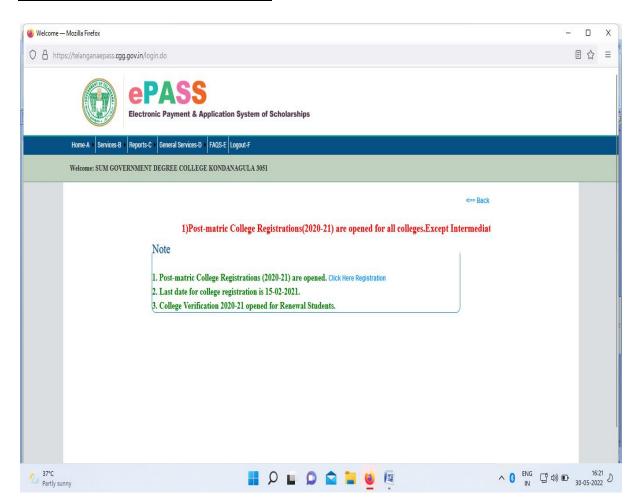

# SRI UMA MAHESHWARI GOVERNMENT DEGREE COLLEGE, KONDANAGULA

NAGAR KURNOOL DISTRICT 509 401

Telangana state

(Accredited by NAAC with "B+")

## **Dost – Students Admission**



#### **IFMIS**



#### **CAIMS**



## **Student Information System**



## **Account management System**



# **Certificate Management**



Converight © 2018 Commissionerate of Collegiate Education caims.ccets.telangana.gov.in/Account/WelcomePage#

# **Faculty Digital Diary**



# **Epass Scholarship**



## **E** Office



### **NIC Mail**



#### **EXAMINATION BRANCH - PALAMURU UNIVERSITY LOG IN**



#### **BIO METRIC LOG IN**



## Q Fix -Students fee payment log in



Solut

PRINCIPAL
S.U.M Govt. Degree College
Kondanagula - 509401