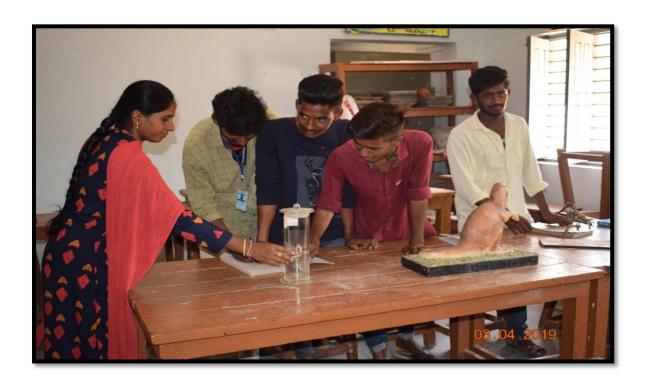

## **Facilities available in the Department**

- 1. Department having big museum and its great collection like different birds, animals, different comparative models of various vertebrates(Brain, Heart). And rare collections of models like Spenodon, Lepidosiren etc.,
- 2. Departmental Web site is created.

#### **DEPT OF ZOOLOGY MUSEUM**

- 3. Latest advance equipments in the laboratory (eg., Digital calorimeter centrifuge, projector micro scope, Distillation Unit, Bio medical moving micro scope, Magnetic stirrer
- 4. Department maintaining aquarium so that the maintenance of the aquarium done with the students only.
- 5. Inter Net facility available in the department for student and staff.
- 6. Students data are maintained in the Office automation