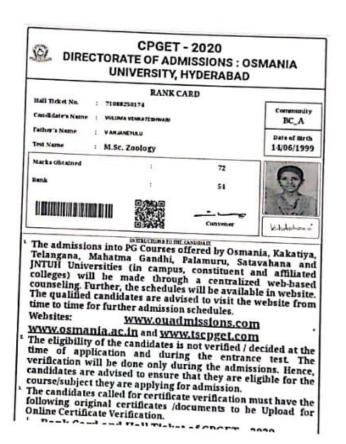

oultry breeding management of breeding stock and broilers processing and preservation of eggs.

PRINCIPAL
M.A.L.D. Govt. Arts & Science College

GAPWAL - 509 125

#### EXTENSION LECTUR BY Dr. CHANDRASHEKAR REDDY



#### **CERTIFICATE COURSE**





A.L.D. Govt. Arts & Science College GADWAL - 509 125

#### STUDENT PROGRESS REPORT

| Sl.No. | Student Name  | Academic | Rank    | PG           |
|--------|---------------|----------|---------|--------------|
|        |               | Year     |         |              |
| 1      | Pavan Kumar   | 2020-21  | 136- OU | M.Sc Zoology |
| 2      | Venkateshwari | 2019-20  | 54-OU   | M.Sc Zoology |





# MALD GOVERMENT DEGREE COLLEGE, GADWAL. JOGULAMBA GADWAL DIST. TELANGANA .509125 AFFILIATED TO PALAMURU UNIVERSITY RE- ACCREDETED - 'B' BY NAAC





NAME:

VEMULA VENKATESWARI

H.NO.

1603-3024-457-029

PASS OUT: 2018-19

## WEBNAR ON NEW EDUCATION POLICY -2020 / <u>AWAY FORWARD</u>



## PALAMURU UNIVERSITY (Accredited with 'B' Grade by NAAC)

(Accredited with 'B' Grade by NAAC)
MAHABUBNAGAR, TELANGANA

#### DEPARTMENT OF POLITICAL SCIENCE

FTPHS4-CE000235

Certificate of Participation

This is to certify that Mr. G YELLA SWAMY, ZOOLOGY & MALD GDC GADWAL has participated in a one week NATIONAL LEVEL VIRTUAL CONFERENCE on "NEW EDUCATION POLICY-2020: A WAY FORWARD" organized by the Department of Political Science, , University PG College, Palamuru University, Mahabubnagar, Telangana State from 27th August to 2nd September 2020.

Dr. N. Kumara Swamy Programme Convener Dr. M. Noorjahan Programme Chairperson

Prof. Plndl Pavan Kumar Regi