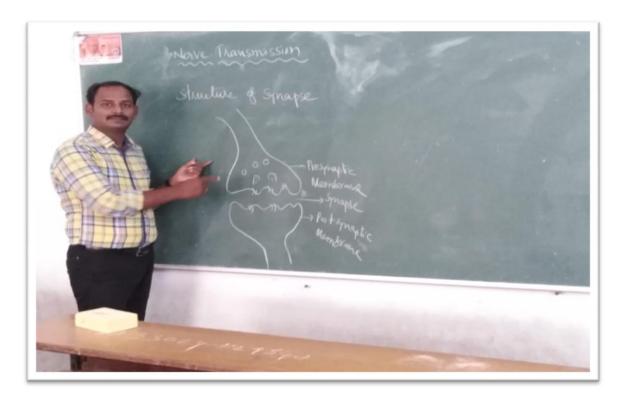

## Teaching Learning & Evaluation:

- Regularly Maintaining Teaching Dairies, giving synopsis and Teaching notes to our Students
- ❖ Preparing Annual Academic Plans and Future Plans
- The Departmental meetings are conducted frequently under the Chairpersonship of our Principal to discuss Academic and other matters.
- The department is arranging class room seminars for students and conducting Quiz competition
- The Department makes use to teaching aids such as maps, charts, slides, diagrams, PowerPoint presentation and also MANA TV programs