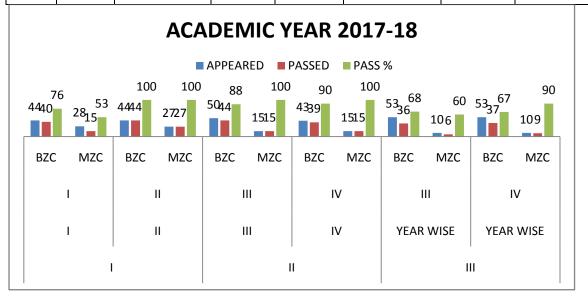

|      |      | AC       | ADEMIC          | YEAR 20 | 17-18    |        |        |    |
|------|------|----------|-----------------|---------|----------|--------|--------|----|
| S.NO | YEAR | SEMESTER | PAPER           | GROUP   | APPEARED | PASSED | PASS % |    |
|      |      | I        | I               | BZC     | 44       | 40     | 76     |    |
| 1    | 1 I  | 1        | 1               | MZC     | 28       | 15     | 53     |    |
| 1    |      | II       | II              | BZC     | 44       | 44     | 100    |    |
|      |      |          | 11              | MZC     | 27       | 27     | 100    |    |
|      |      | III      |                 |         | BZC      | 50     | 44     | 88 |
| 2    | 2 II |          | III             | MZC     | 15       | 15     | 100    |    |
|      |      | 13.7     | IV              | BZC     | 43       | 39     | 90     |    |
|      |      | IV       |                 | MZC     | 15       | 15     | 100    |    |
|      |      |          | YEAR            | III     | BZC      | 53     | 36     | 68 |
| 3    | 111  | WISE     | 111             | MZC     | 10       | 6      | 60     |    |
| 3    | III  | YEAR     | YEAR<br>WISE IV | BZC     | 53       | 37     | 67     |    |
|      |      |          |                 | MZC     | 10       | 9      | 90     |    |
|      |      |          |                 |         |          |        |        |    |