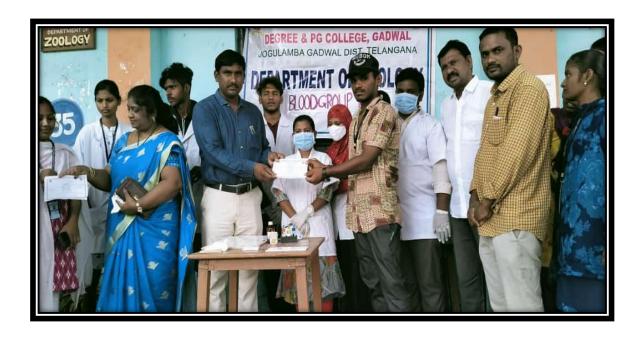

T OF POLITICAL SCIENCE

FTPHS4-CE000235

Certificate of Participation

This is to certify that Mr. G YELLA SWAMY, ZOOLOGY & MALD GDC GADWAL has participated in a one week NATIONAL LEVEL VIRTUAL CONFERENCE on "NEW EDUCATION POLICY-2020: A WAY FORWARD" organized by the Department of Political Science, , University PG College, Palamuru University, Mahabubnagar, Telangana State from 27th August to 2nd September 2020.

Dr. N. Kumara Swamy Programme Convener Dr. M. Noorjahan Programme Chairperson

Prof. Plndl Pavan Kumar Registrar Palamuru University

## **Department photo Gallery**





**Extension Lecturer by Dr.Mahender on Narve System** 









**Conducted Practical's in Zoology Lab with Faculty** 

#### Blood grouping test program for total college conducted by department of Zoology











#### Only one earth World environment day conducted by life sciences





## QUIZ PROGRAMME FOR STUDENTS





## STUDENT SEMINAR





## **Educational Tour**





## **ICT CLASS**









## **VOLUNTARY BLOOD DONATION CAMP**





# BLOOD GROUPING TEST CONDUCTED BY DEPT. OF ZOOLOGY





## NATIONAL CONFERENCE ON RECENT TRENDS IN SYSTEMS BIOLOGY & NEUROBIOLOGY

#### FROM OSMANIA UNIVERSITY



#### PRACTICAL IN DEPT. OF ZOOLOGY LAB





## NATIONAL SCIENCE DAY