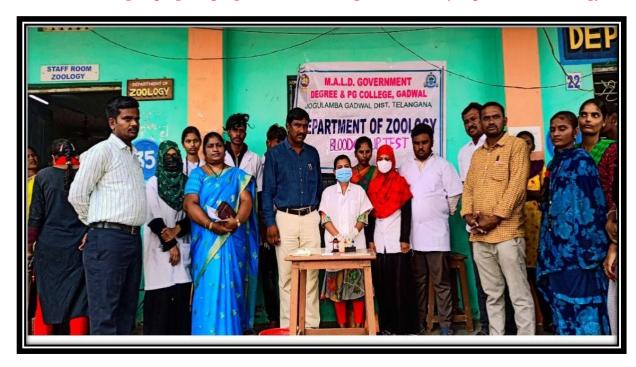

TMENT OF POLITICAL SCIENCE

FTPHS4-CE000235

Certificate of Participation

This is to certify that Mr. G YELLA SWAMY, ZOOLOGY & MALD GDC GADWAL has participated in a one week NATIONAL LEVEL VIRTUAL CONFERENCE on "NEW EDUCATION POLICY-2020: A WAY FORWARD" organized by the Department of Political Science, , University PG College, Palamuru University, Mahabubnagar, Telangana State from 27th August to 2nd September 2020.

Dr. N. Kumara Swamy Programme Convener Dr. M. Noorjahan Programme Chairperson

Prof. Plndl Pavan Kumar Registrar Palamuru University

## **Department photo Gallery**





**Extension Lecturer by Dr.Mahender on Narve System** 









**Conducted Practical's in Zoology Lab with Faculty** 

#### Blood grouping test program for total college conducted by department of Zoology











#### Only one earth World environment day conducted by life sciences





## QUIZ PROGRAMME FOR STUDENTS





## STUDENT SEMINAR





## **Educational Tour**





## **ICT CLASS**









## **VOLUNTARY BLOOD DONATION CAMP**





# BLOOD GROUPING TEST CONDUCTED BY DEPT. OF ZOOLOGY





## NATIONAL CONFERENCE ON RECENT TRENDS IN SYSTEMS BIOLOGY & NEUROBIOLOGY

#### FROM OSMANIA UNIVERSITY



#### PRACTICAL IN DEPT. OF ZOOLOGY LAB





## NATIONAL SCIENCE DAY