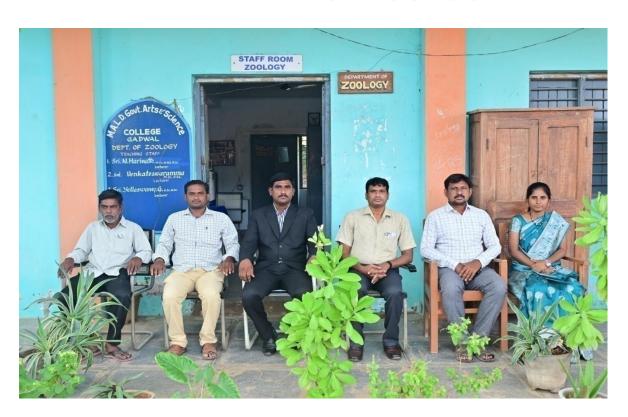

## **DEPARTMENT OF ZOOLOGY**

## **DEPARTMENTAL PROFILE**

**Head of the Department** 

Sri. N. Harinath , M.Sc, M. Phil, B.Ed,.

**Lecturer in Zoology** 

Cell: 7013050070 E-Mail: nayaka.harinath123@gmail.com

**IQAC - Coordinator** 

Sri.V.Manoj Kumar,

## Sri. N. Harinath, M.Sc, M. Phil, B.Ed,.

**Lecturer in Zoology** 

Phone: +91-8546-272240,7013050070

 $\pmb{E\text{-}mail: maldgadwal.iqac@gmail.com}}$ 

Website: https://gdcts.cgg.gov.in/gadwal.edu