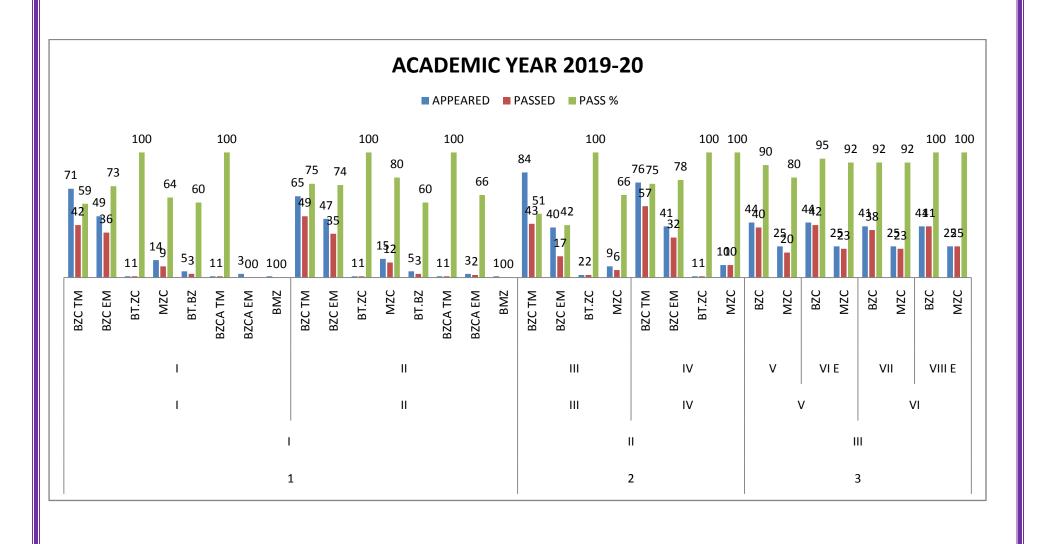

|     |         |         | AC         | ADEMIC Y   | EAR: 2019-20 | )     |        |
|-----|---------|---------|------------|------------|--------------|-------|--------|
| S.N | YEA     | SEMESTE | PAPE       |            | APPEARE      | PASSE |        |
| О   | R       | R       | R          | GROUP      | D            | D     | PASS % |
|     |         |         |            | BZC TM     | 71           | 42    | 59     |
|     |         |         |            | BZC EM     | 49           | 36    | 73     |
|     |         |         |            | BT.ZC      | 1            | 1     | 100    |
|     |         |         |            | MZC        | 14           | 9     | 64     |
|     |         | I       | I          | BT.BZ      | 5            | 3     | 60     |
|     |         |         |            | BZCA<br>TM | 1            | 1     | 100    |
|     |         |         |            | BZCA<br>EM | 3            | 0     | 0      |
|     |         |         |            | BMZ        | 1            | 0     | 0      |
| 1   | I       |         |            | BZC TM     | 65           | 49    | 75     |
|     |         |         |            | BZC EM     | 47           | 35    | 74     |
|     |         |         |            | BT.ZC      | 1            | 1     | 100    |
|     |         | II      | II         | MZC        | 15           | 12    | 80     |
|     |         |         |            | BT.BZ      | 5            | 3     | 60     |
|     |         |         |            | BZCA<br>TM | 1            | 1     | 100    |
|     |         |         |            | BZCA<br>EM | 3            | 2     | 66     |
|     |         |         |            | BMZ        | 1            | 0     | 0      |
|     |         |         |            | BZC TM     | 84           | 43    | 51     |
|     |         | 111     | 777        | BZC EM     | 40           | 17    | 42     |
|     |         | III     | III        | BT.ZC      | 2            | 2     | 100    |
| 2   | 11      |         |            | MZC        | 9            | 6     | 66     |
| 2   | II      |         |            | BZC TM     | 76           | 57    | 75     |
|     |         | 13.7    | 13.7       | BZC EM     | 41           | 32    | 78     |
|     |         | IV      | IV         | BT.ZC      | 1            | 1     | 100    |
|     |         |         |            | MZC        | 10           | 10    | 100    |
|     |         |         | <b>1</b> 7 | BZC        | 44           | 40    | 90     |
|     |         | 17      | V          | MZC        | 25           | 20    | 80     |
|     |         | V       | V/I I7     | BZC        | 44           | 42    | 95     |
| 2   | 111     |         | VIE        | MZC        | 25           | 23    | 92     |
| 3   | 3 III - | VI -    | 7711       | BZC        | 41           | 38    | 92     |
|     |         |         | VII        | MZC        | 25           | 23    | 92     |
|     |         |         |            | BZC        | 41           | 41    | 100    |
|     |         |         | VIII E     | MZC        | 25           | 25    | 100    |