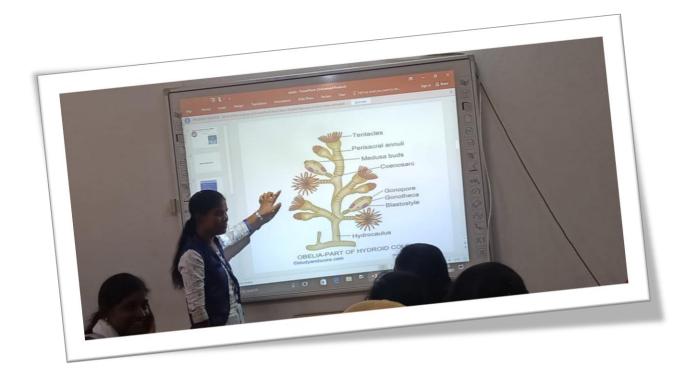

ICT /Through interactive board audio , video lessons Power point presentation with three dimensional videos are using for class room teaching learning process .

- 7. Department maintaining Good Library with year wise class books (academy) and reference books with Reading room facility.
- 8. Extra classes are conducting to academically week students by providing selected question banks and practice them through Remedial coaching.
- 9. MANA TV Programmes schedule are displayed in the department notice board for enriching their knowledge in zoology.
- 10.Department providing student involved projects in areas of aqua culture, toxicology, and environmental biology.
- 11.Department of Zoology providing carrier guidance tips for higher studies and additional knowledge in further competitive examination