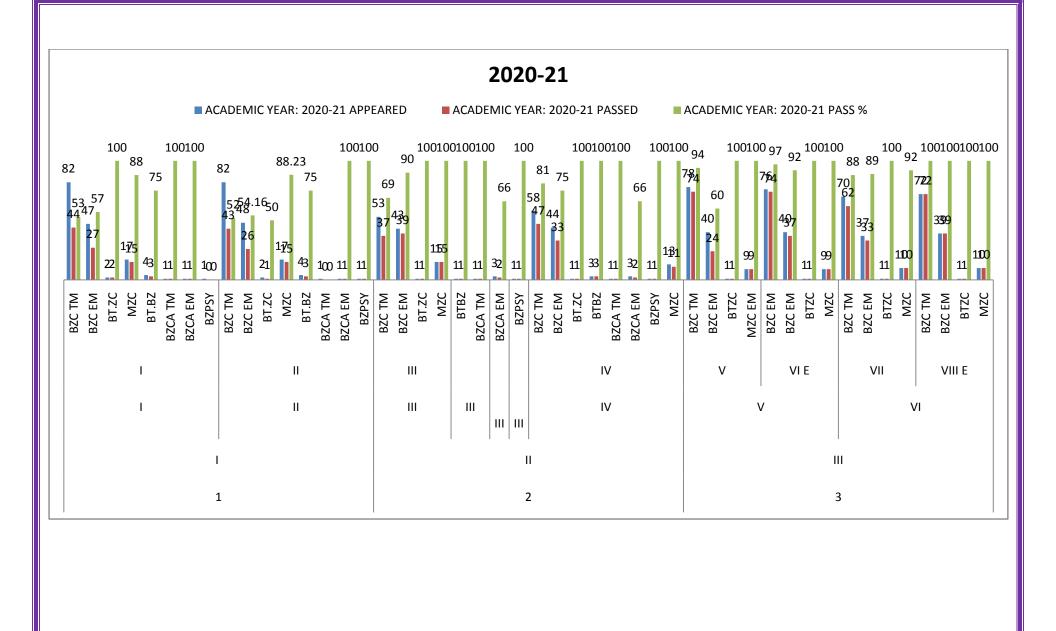

|       | I        | _            | ACA     | ADEMIC Y    | EAR: 2020-21 |        |          |
|-------|----------|--------------|---------|-------------|--------------|--------|----------|
| S.NO  | YEAR     | SEMESTE<br>R | PAPER   | GROUP       | APPEARED     | PASSED | PASS %   |
| 5.110 | 1 Li IIC |              | THE LIC | BZC         |              | 44     |          |
|       |          |              |         | TM          | 82           | 44     | 53       |
|       |          |              |         | BZC<br>EM   | 47           | 27     | 57       |
|       |          |              |         | BT.ZC       | 2            | 2      | 100      |
|       |          | T            | т.      | MZC         | 17           | 15     | 88       |
|       |          | I            | I       | BT.BZ       | 4            | 3      | 75       |
|       |          |              |         | BZCA<br>TM  | 1            | 1      | 100      |
|       |          |              |         | BZCA        |              | _      | 100      |
|       |          |              |         | EM          | 1            | 1      | 100      |
| 1     | I        |              |         | BZPSY       | 1            | 0      | 0        |
| 1     | •        |              |         | BZC<br>TM   | 82           | 43     | 52       |
|       |          |              |         | BZC<br>EM   | 48           | 26     | 54.16    |
|       |          |              |         | BT.ZC       | 2            | 1      | 50       |
|       |          |              |         | MZC         | 17           | 15     | 88.23    |
|       |          | II           | II      | BT.BZ       | 4            | 3      | 75       |
|       |          |              |         | BZCA        |              |        |          |
|       |          |              |         | TM          | 1            | 0      | 0        |
|       |          |              |         | BZCA        | 1            | 1      | 100      |
|       |          |              |         | EM<br>BZPSY | 1            | 1      | 100      |
|       |          |              |         | BZC         |              |        |          |
|       |          | III II       |         | TM          | 53           | 37     | 69       |
|       |          |              | III     | BZC<br>EM   | 43           | 39     | 90       |
|       |          |              |         | BT.ZC       | 1            | 1      | 100      |
|       |          |              |         | MZC         | 15           | 15     | 100      |
|       |          | III          |         | BTBZ        | 1            | 1      | 100      |
|       |          |              |         | BZCA<br>TM  | 1            | 1      | 100      |
|       |          | III          |         | BZCA        | 3            | 2      | 66       |
| 2     | П        |              |         | EM<br>BZPSY | 1            | 1      | 100      |
|       |          | III          |         | BZPS I      |              |        |          |
|       |          |              |         | TM          | 58           | 47     | 81       |
|       |          |              |         | BZC<br>EM   | 44           | 33     | 75       |
|       |          | IV           | IV      | BT.ZC       | 1            | 1      | 100      |
|       |          |              | 1 V     | BTBZ        | 3            | 3      | 100      |
|       |          |              |         | BZCA<br>TM  | 1            | 1      | 100      |
|       |          |              |         | BZCA        | 3            | 2      | 66       |
|       |          |              |         | EM          |              |        | <u> </u> |

|   |     |     |        | BZPSY     | 1  | 1  | 100 |
|---|-----|-----|--------|-----------|----|----|-----|
|   |     |     |        | MZC       | 13 | 11 | 100 |
|   |     |     |        | BZC<br>TM | 78 | 74 | 94  |
|   |     |     | V      | BZC<br>EM | 40 | 24 | 60  |
|   |     |     |        | BTZC      | 1  | 1  | 100 |
|   |     | III |        | MZC<br>EM | 9  | 9  | 100 |
|   |     |     | VIE    | BZC<br>EM | 76 | 74 | 97  |
|   | III |     |        | BZC<br>EM | 40 | 37 | 92  |
| 3 |     |     |        | BTZC      | 1  | 1  | 100 |
|   |     |     |        | MZC       | 9  | 9  | 100 |
|   |     |     | VII    | BZC<br>TM | 70 | 62 | 88  |
|   |     |     |        | BZC<br>EM | 37 | 33 | 89  |
|   |     | VI  |        | BTZC      | 1  | 1  | 100 |
|   |     | V I |        | MZC       | 10 | 10 | 92  |
|   |     |     |        | BZC<br>TM | 72 | 72 | 100 |
|   |     |     | VIII E | BZC<br>EM | 39 | 39 | 100 |
|   |     |     |        | BTZC      | 1  | 1  | 100 |
|   |     |     |        | MZC       | 10 | 10 | 100 |
|   |     |     |        |           |    |    |     |