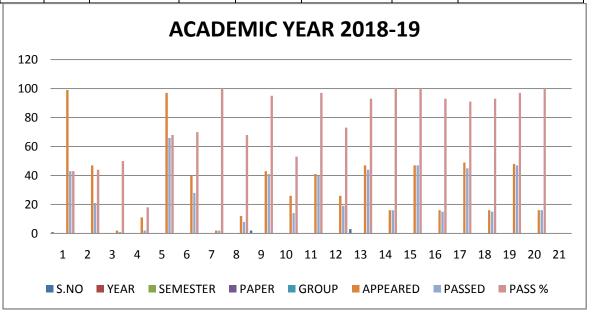

|      |       |          |        | ACADE  | MIC YEAR: 201 | 8-19   |        |       |   |   |     |
|------|-------|----------|--------|--------|---------------|--------|--------|-------|---|---|-----|
| S.NO | YEAR  | SEMESTER | PAPER  | GROUP  | APPEARED      | PASSED | PASS % |       |   |   |     |
|      |       |          |        | BZC TM | 99            | 43     | 43     |       |   |   |     |
|      |       |          | 1      | BZC EM | 47            | 21     | 44     |       |   |   |     |
|      |       | l        |        | BT.ZC  | 2             | 1      | 50     |       |   |   |     |
| 1    | 1   1 |          |        | MZC    | 11            | 2      | 18     |       |   |   |     |
| _    |       |          |        | BZC TM | 97            | 66     | 68     |       |   |   |     |
|      |       | П        | II     | BZC EM | 40            | 28     | 70     |       |   |   |     |
|      |       | "        | "      | II     | II            | II .   | "      | BT.ZC | 2 | 2 | 100 |
|      |       |          | MZC    | 12     | 8             | 68     |        |       |   |   |     |
|      |       | III      | Ш      | Ш      | BZC TM        | 43     | 41     | 95    |   |   |     |
| 2    | Ш     | 111      |        | MZC    | 26            | 14     | 53     |       |   |   |     |
|      | "     | IV       | IV     | BZC TM | 41            | 40     | 97     |       |   |   |     |
|      |       |          |        | MZC    | 26            | 19     | 73     |       |   |   |     |
|      |       |          | V      | BZC    | 47            | 44     | 93     |       |   |   |     |
|      |       | V        | V      | MZC    | 16            | 16     | 100    |       |   |   |     |
|      |       | V        | VI E   | BZC    | 47            | 47     | 100    |       |   |   |     |
| 3    | Ш     | II       | VIL    | MZC    | 16            | 15     | 93     |       |   |   |     |
|      | ""    | III      | VII    | BZC    | 49            | 45     | 91     |       |   |   |     |
|      |       | VI       | VII    | MZC    | 16            | 15     | 93     |       |   |   |     |
|      |       | VI       |        | BZC    | 48            | 47     | 97     |       |   |   |     |
|      |       |          | VIII E | MZC    | 16            | 16     | 100    |       |   |   |     |