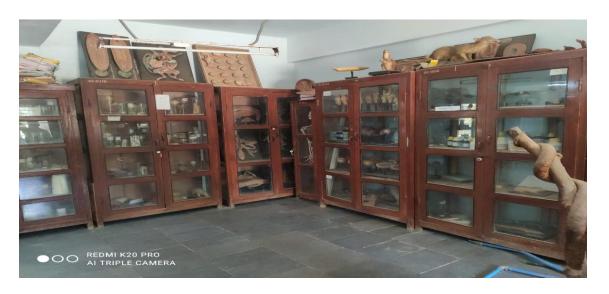

## **Facilities available in the Department**

- 1. Department having big museum and its great collection like different birds, animals, different comparative models of various vertebrates(Brain, Heart). And rare collections of models like Spenodon, Lepidosiren etc.,
- 2. Departmental Web site is created.

#### **DEPT OF ZOOLOGY MUSEUM**

- 3. Latest advance equipments in the laboratory (eg., Digital calorimeter centrifuge, projector micro scope, Distillation Unit, Bio medical moving micro scope, Magnetic stirrer
- 4. Department maintaining aquarium so that the maintenance of the aquarium done with the students only.
- 5. Inter Net facility available in the department for student and staff.
- 6. Students data are maintained in the Office automation