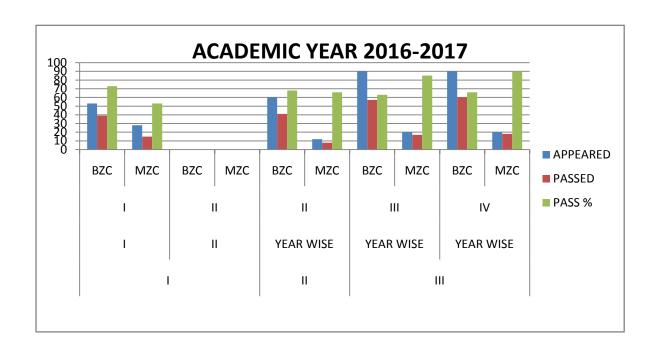

## **RESULT ANALYSIS:**

|      |      |                     | ACADE     | MIC YEA   | R: 2016-17 |           |        |     |    |    |    |
|------|------|---------------------|-----------|-----------|------------|-----------|--------|-----|----|----|----|
| S.NO | YEAR | SEMESTER            | PAPER     | GROUP     | APPEARED   | PASSED    | PASS % |     |    |    |    |
|      |      | Т                   | т         | BZC       | 53         | 39        | 73     |     |    |    |    |
| 1    | т    | 1                   | 1         | MZC       | 28         | 15        | 53     |     |    |    |    |
| 1    | 1    | II                  | TT        | TT        | II         | BZC       |        |     |    |    |    |
|      |      |                     | 11        | MZC       |            |           |        |     |    |    |    |
| 2    | П    | VEAD WICE           | VEAD WICE | YEAR WISE | II         | BZC       | 60     | 41  | 68 |    |    |
| 2    | 11   | TEAK WISE           | 11        | MZC       | 12         | 8         | 66     |     |    |    |    |
|      |      | YEAR WISE YEAR WISE | VEAD WICE | VEAD WICE | VEAD WICE  | VEAD WICE | III    | BZC | 90 | 57 | 63 |
| 3    | III  |                     | 111       | MZC       | 20         | 17        | 85     |     |    |    |    |
| 3    | 1111 |                     | IV        | BZC       | 90         | 60        | 66     |     |    |    |    |
|      |      |                     | YEAR WISE | YEAR WISE | YEAR WISE  | YEAK WISE | 1 V    | MZC | 20 | 18 | 90 |