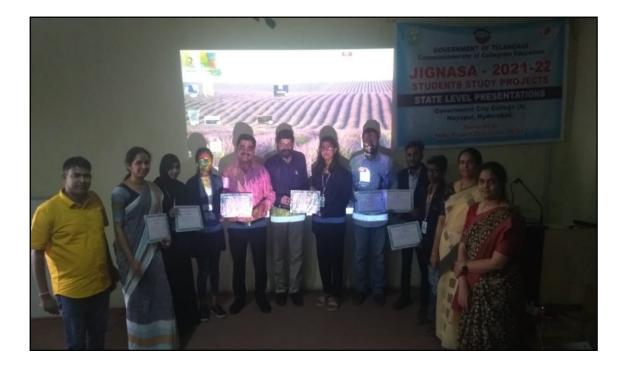

### DEPARTMENT OF COMPUTER SCIENCE

సుభాష్నగర్: నగరంలోని గిరిరాజ్ ప్రభుత్వ కళాశా లకు చెందిన జంతుశాస్త్ర, ఉర్యూ విభాగం ప్రాజె క్యులు రాష్ట్రస్తాయి జిజ్జాస పోటీల్తో మొదటి బహు మతి, కంప్యూటర్ సైన్స్ విభాగం ద్వితీయ బహు మతిని సాధించాయని ప్రిన్సిపాల్ పి రామ్మోహ నరెడ్డి తెలిపారు. సోమవారం హైదరాబాద్ ని శ్రీ పాట్డి శ్రీరాములు తెలుగు యూనివర్శిటీలో బహు మతుల ప్రదానోత్సవం నిర్వహించారు. కళాశాల విద్యాశాఖ కమిషనర్ నవీన్ మిట్టల్ విజేతలకు బహుమతులు ప్రదానం చేశారు. రాష్ట్రస్థాయి మొదటి బహుమతి సాధించిన ప్రాజెట్టలకు ప్రశం సాపణ్రాలతోపాటు రూ.80వేల నగడు, ద్వితీయ బహుమతి సాధించిన వారికి రూ.21వేల నగడు అందజేశారు. ఈసందర్భంగా ప్రాజెక్ట్ర్లల్ పర్యవేక్ష కులు జి శ్రీనివాస్రెడ్డి. రఫీయా యాస్మిన్, అబ్దల్ రహమాన్, చివేకానంద్, కిరణ్కుమార్తోపాటు విద్యార్థులను డ్రిన్సిపాల్ రామ్మోహన్రెడ్డి అభినం దిందారు.

ప్రశంసాపత్రాలను అందుకున<sub>డి</sub> జీజీ కణాశాల ప్రిన్సిపాల్, పర్యవేక్షకులు, విద్యార్థులు