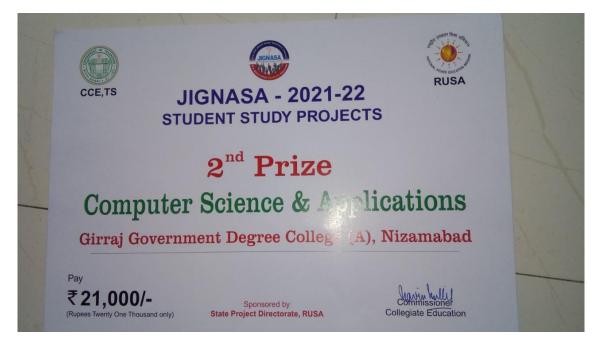

బహుమతులు ప్రదానం చేశారు. రాష్ట్రస్థాయి మొదటి బహుమతి సాధించిన ప్రాజెక్నులకు ప్రశం సాపత్రాలతోపాటు రూ.30వేల నగడు, ద్వితీయ బహుమతి సాధించిన వారికి రూ.21వేల నగడు అందజేశారు, ఈసందర్భంగా ప్రాజెక్ట్రల పర్యవేక్ష కులు జి శ్రీనివాస్రెడ్డి, రఫీయా యాన్మిన్, అబ్దల్ రహమాన్, వివేకానంద్, కిరణ్కుమార్తోపాటు విద్యార్థులను ప్రిన్సిపాల్ రామ్మోహన్రెడ్డి అభినం దించారు.

### DEPARTMENT OF COMPUTER SCIENCE

సుభాష్నగర్: నగరంలోని గిరిరాజ్ ప్రభుత్వ కళాశా లకు చెందిన జంతుశాస్త్ర, ఉర్యూ విభాగం ప్రాజె క్యులు రాష్ట్రస్తాయి జిజ్జాస పోటీల్తో మొదటి బహు మతి, కంప్యూటర్ సైన్స్ విభాగం ద్వితీయ బహు మతిని సాధించాయని ప్రిన్సిపాల్ పి రామ్మోహ నరెడ్డి తెలిపారు. సోమవారం హైదరాబాద్ ని శ్రీ పాట్డి శ్రీరాములు తెలుగు యూనివర్శిటీలో బహు మతుల ప్రదానోత్సవం నిర్వహించారు. కళాశాల విద్యాశాఖ కమిషనర్ నవీన్ మిట్టల్ విజేతలకు బహుమతులు ప్రదానం చేశారు. రాష్ట్రస్థాయి మొదటి బహుమతి సాధించిన ప్రాజెట్టలకు ప్రశం సాపణ్రాలతోపాటు రూ.80వేల నగడు, ద్వితీయ బహుమతి సాధించిన వారికి రూ.21వేల నగడు అందజేశారు. ఈసందర్భంగా ప్రాజెక్ట్ర్లల్ పర్యవేక్ష కులు జి శ్రీనివాస్రెడ్డి. రఫీయా యాస్మిన్, అబ్దల్ రహమాన్, చివేకానంద్, కిరణ్కుమార్తోపాటు విద్యార్థులను డ్రిన్సిపాల్ రామ్మోహన్రెడ్డి అభినం దిందారు.