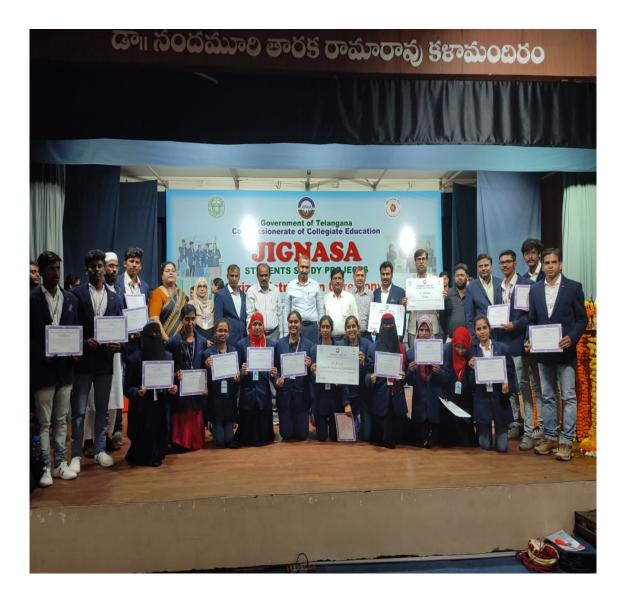

#### **JIGNASA STUDENT STUDY PROJECTS**

2021 - 2022

බේස්හ සිද 8

సుభాష్నగర్: నగరంలోని గిరిరాజ్ ప్రభుత్వ కళాశా లకు చెందిన జంతుశాస్త్ర, ఉర్యూ విభాగం డ్రాజె క్యలు రాష్ట్రస్థాయి జిజ్ఞాన పోటీల్లో మొదటి బహు మతి, కంప్యూటర్ సైన్స్ విభాగం ద్వితీయ బహు మతిని సాధించాయని ట్రిన్సిపాల్ పి రామ్మోహ న్రెడ్డి తెలిపారు. సోమవారం హైదరాబాద్లోని శ్రీ పాట్డి శ్రీరాములు తెలుగు యూనివర్శిటీలో బహు మతుల ప్రదానోత్సవం నిర్వహించారు. కళాశాల విద్యాశాఖ కమిషనర్ నవీన్ మిట్టల్ విజేతలకు

బహుమతులు ప్రదానం చేశారు. రాష్ట్రస్థాయి మొదటి బహుమతి సాధించిన ప్రాజెక్నులకు ప్రశం సాపత్రాలతోపాటు రూ.30వేల నగడు, ద్వితీయ బహుమతి సాధించిన వారికి రూ.21వేల నగడు అందజేశారు, ఈసందర్భంగా ప్రాజెక్ట్రల పర్యవేక్ష కులు జి శ్రీనివాస్రెడ్డి, రఫీయా యాన్మిన్, అబ్దల్ రహమాన్, వివేకానంద్, కిరణ్కుమార్తోపాటు విద్యార్థులను ప్రిన్సిపాల్ రామ్మోహన్రెడ్డి అభినం దించారు.

ప్రశంసాపత్రాలను అందుకున్న జీజీ కళాశాల ప్రిన్నిపాల్, పర్యవేక్షకులు, విద్యార్థులు