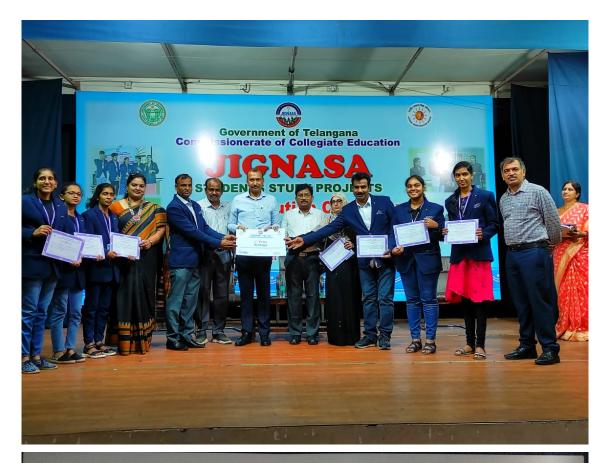

#### **JIGNASA STUDENT STUDY PROJECTS**

2021 - 2022

බේස්හ සිද 8

సుభాష్నగర్: నగరంలోని గిరిరాజ్ ప్రభుత్వ కళాశా లకు చెందిన జంతుశాస్త్ర, ఉర్యూ విభాగం డ్రాజె క్యలు రాష్ట్రస్థాయి జిజ్ఞాన పోటీల్లో మొదటి బహు మతి, కంప్యూటర్ సైన్స్ విభాగం ద్వితీయ బహు మతిని సాధించాయని ట్రిన్సిపాల్ పి రామ్మోహ న్రెడ్డి తెలిపారు. సోమవారం హైదరాబాద్లోని శ్రీ పాట్డి శ్రీరాములు తెలుగు యూనివర్శిటీలో బహు మతుల ప్రదానోత్సవం నిర్వహించారు. కళాశాల విద్యాశాఖ కమిషనర్ నవీన్ మిట్టల్ విజేతలకు

బహుమతులు ప్రదానం చేశారు. రాష్ట్రస్థాయి మొదటి బహుమతి సాధించిన ప్రాజెక్నులకు ప్రశం సాపత్రాలతోపాటు రూ.30వేల నగడు, ద్వితీయ బహుమతి సాధించిన వారికి రూ.21వేల నగడు అందజేశారు, ఈసందర్భంగా ప్రాజెక్ట్రల పర్యవేక్ష కులు జి శ్రీనివాస్రెడ్డి, రఫీయా యాన్మిన్, అబ్దల్ రహమాన్, వివేకానంద్, కిరణ్కుమార్తోపాటు విద్యార్థులను ప్రిన్సిపాల్ రామ్మోహన్రెడ్డి అభినం దించారు.

### DEPARTMENT OF COMPUTER SCIENCE

సుభాష్నగర్: నగరంలోని గిరిరాజ్ ప్రభుత్వ కళాశా లకు చెందిన జంతుశాస్త్ర, ఉర్యూ విభాగం ప్రాజె క్యులు రాష్ట్రస్తాయి జిజ్జాస పోటీల్తో మొదటి బహు మతి, కంప్యూటర్ సైన్స్ విభాగం ద్వితీయ బహు మతిని సాధించాయని ప్రిన్సిపాల్ పి రామ్మోహ నరెడ్డి తెలిపారు. సోమవారం హైదరాబాద్ ని శ్రీ పాట్డి శ్రీరాములు తెలుగు యూనివర్శిటీలో బహు మతుల ప్రదానోత్సవం నిర్వహించారు. కళాశాల విద్యాశాఖ కమిషనర్ నవీన్ మిట్టల్ విజేతలకు బహుమతులు ప్రదానం చేశారు. రాష్ట్రస్థాయి మొదటి బహుమతి సాధించిన ప్రాజెట్టలకు ప్రశం సాపణ్రాలతోపాటు రూ.80వేల నగడు, ద్వితీయ బహుమతి సాధించిన వారికి రూ.21వేల నగడు అందజేశారు. ఈసందర్భంగా ప్రాజెక్ట్ర్లల్ పర్యవేక్ష కులు జి శ్రీనివాస్రెడ్డి. రఫీయా యాస్మిన్, అబ్దల్ రహమాన్, చివేకానంద్, కిరణ్కుమార్తోపాటు విద్యార్థులను డ్రిన్సిపాల్ రామ్మోహన్రెడ్డి అభినం దిందారు.

ప్రశంసాపత్రాలను అందుకున<sub>డి</sub> జీజీ కణాశాల ప్రిన్సిపాల్, పర్యవేక్షకులు, విద్యార్థులు