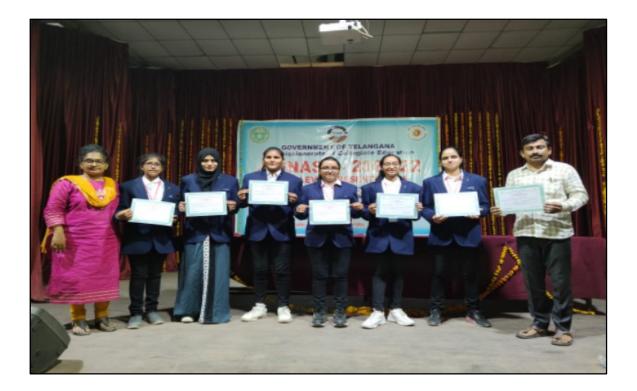

#### **JIGNASA STUDENT STUDY PROJECTS**

2021 - 2022

බේස්හ සිද 8

సుభాష్నగర్: నగరంలోని గిరిరాజ్ ప్రభుత్వ కళాశా లకు చెందిన జంతుశాస్త్ర, ఉర్యూ విభాగం డ్రాజె క్యలు రాష్ట్రస్థాయి జిజ్ఞాన పోటీల్లో మొదటి బహు మతి, కంప్యూటర్ సైన్స్ విభాగం ద్వితీయ బహు మతిని సాధించాయని ట్రిన్సిపాల్ పి రామ్మోహ న్రెడ్డి తెలిపారు. సోమవారం హైదరాబాద్లోని శ్రీ పాట్డి శ్రీరాములు తెలుగు యూనివర్శిటీలో బహు మతుల ప్రదానోత్సవం నిర్వహించారు. కళాశాల విద్యాశాఖ కమిషనర్ నవీన్ మిట్టల్ విజేతలకు

బహుమతులు ప్రదానం చేశారు. రాష్ట్రస్థాయి మొదటి బహుమతి సాధించిన ప్రాజెక్నులకు ప్రశం సాపత్రాలతోపాటు రూ.30వేల నగడు, ద్వితీయ బహుమతి సాధించిన వారికి రూ.21వేల నగడు అందజేశారు, ఈసందర్భంగా ప్రాజెక్ట్రల పర్యవేక్ష కులు జి శ్రీనివాస్రెడ్డి, రఫీయా యాన్మిన్, అబ్దల్ రహమాన్, వివేకానంద్, కిరణ్కుమార్తోపాటు విద్యార్థులను ప్రిన్సిపాల్ రామ్మోహన్రెడ్డి అభినం దించారు.

ప్రశంసాపత్రాలను అందుకున్న జీజీ కళాశాల ప్రిన్నిపాల్, పర్యవేక్షకులు, విద్యార్థులు