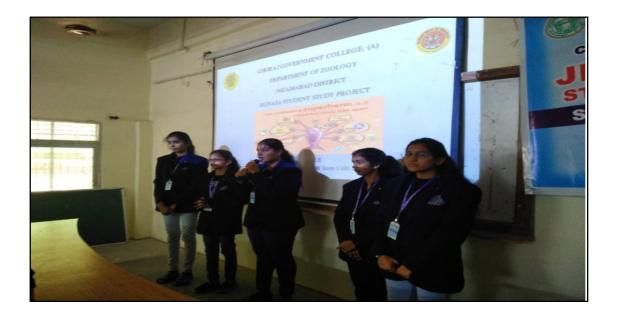

# గిరిరాజ్ ప్రభుత్వ కళాశాల (స్వ), నిజామాబాద్.

"ఇందూరు చిందు యక్షగానం - సాంస్కృతిక వారసత్వం"

### 2021 - 22

| క్రమ<br>సంఖ్య | విద్యార్థి పేరు | <b>4</b> 668          | రోల్ నంబరు      |
|---------------|-----------------|-----------------------|-----------------|
| 1.            | ඩ. පවු          | బి.ఎ – మొదటి సంవత్సరం | 210550051561025 |
| 2.            | పి. సవిత        | బి.ఎ – మొదటి సంవత్సరం | 210550053961005 |
| 3.            | ఎం. గాయల్రి     | బి.ఎ – మొదటి సంవత్సరం | 210550051291063 |
| 4.            | కె. పావని       | బి.ఎ – మొదటి సంవత్సరం | 210550051291049 |
| 5.            | జె. అవంతి       | బి.ఎ - మొదటి సంవత్సరం | 210550051291043 |

పర్య పేక్షకులు :

డా .ఎస్. అంబర్ సింగ్,

తెలుగు సహాయ ఆచార్యులు

గిరిరాజ్ ప్రభుత్వ కళాశాల (స్వ), నిజామాబాద్.