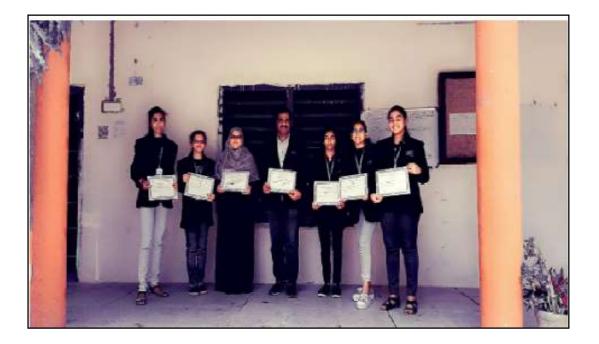

#### **JIGNASA STUDENT STUDY PROJECTS**

2021 - 2022

බේස්හ සිද 8

సుభాష్నగర్: నగరంలోని గిరిరాజ్ ప్రభుత్వ కళాశా లకు చెందిన జంతుశాస్త్ర, ఉర్యూ విభాగం డ్రాజె క్యలు రాష్ట్రస్థాయి జిజ్ఞాన పోటీల్లో మొదటి బహు మతి, కంప్యూటర్ సైన్స్ విభాగం ద్వితీయ బహు మతిని సాధించాయని ట్రిన్సిపాల్ పి రామ్మోహ న్రెడ్డి తెలిపారు. సోమవారం హైదరాబాద్లోని శ్రీ పాట్డి శ్రీరాములు తెలుగు యూనివర్శిటీలో బహు మతుల ప్రదానోత్సవం నిర్వహించారు. కళాశాల విద్యాశాఖ కమిషనర్ నవీన్ మిట్టల్ విజేతలకు

బహుమతులు ప్రదానం చేశారు. రాష్ట్రస్థాయి మొదటి బహుమతి సాధించిన ప్రాజెక్నులకు ప్రశం సాపత్రాలతోపాటు రూ.30వేల నగడు, ద్వితీయ బహుమతి సాధించిన వారికి రూ.21వేల నగడు అందజేశారు, ఈసందర్భంగా ప్రాజెక్ట్రల పర్యవేక్ష కులు జి శ్రీనివాస్రెడ్డి, రఫీయా యాన్మిన్, అబ్దల్ రహమాన్, వివేకానంద్, కిరణ్కుమార్తోపాటు విద్యార్థులను ప్రిన్సిపాల్ రామ్మోహన్రెడ్డి అభినం దించారు.

ప్రశంసాపత్రాలను అందుకున్న జీజీ కళాశాల ప్రిన్నిపాల్, పర్యవేక్షకులు, విద్యార్థులు