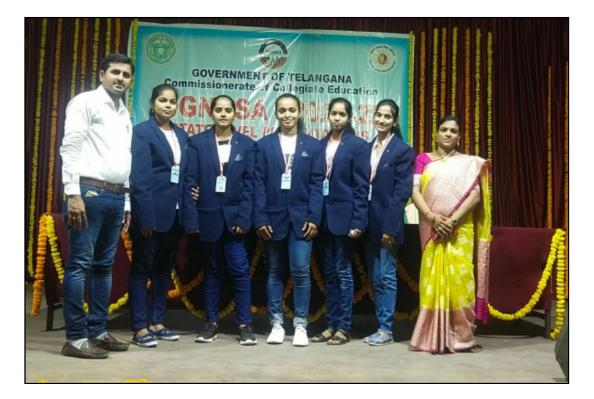

#### **JIGNASA STUDENT STUDY PROJECTS**

2021 - 2022

බේස්හ සිද 8

సుభాష్నగర్: నగరంలోని గిరిరాజ్ ప్రభుత్వ కళాశా లకు చెందిన జంతుశాస్త్ర, ఉర్యూ విభాగం డ్రాజె క్యలు రాష్ట్రస్థాయి జిజ్ఞాన పోటీల్లో మొదటి బహు మతి, కంప్యూటర్ సైన్స్ విభాగం ద్వితీయ బహు మతిని సాధించాయని ట్రిన్సిపాల్ పి రామ్మోహ న్రెడ్డి తెలిపారు. సోమవారం హైదరాబాద్లోని శ్రీ పాట్డి శ్రీరాములు తెలుగు యూనివర్శిటీలో బహు మతుల ప్రదానోత్సవం నిర్వహించారు. కళాశాల విద్యాశాఖ కమిషనర్ నవీన్ మిట్టల్ విజేతలకు

బహుమతులు ప్రదానం చేశారు. రాష్ట్రస్థాయి మొదటి బహుమతి సాధించిన ప్రాజెక్నులకు ప్రశం సాపత్రాలతోపాటు రూ.30వేల నగడు, ద్వితీయ బహుమతి సాధించిన వారికి రూ.21వేల నగడు అందజేశారు, ఈసందర్భంగా ప్రాజెక్ట్రల పర్యవేక్ష కులు జి శ్రీనివాస్రెడ్డి, రఫీయా యాన్మిన్, అబ్దల్ రహమాన్, వివేకానంద్, కిరణ్కుమార్తోపాటు విద్యార్థులను ప్రిన్సిపాల్ రామ్మోహన్రెడ్డి అభినం దించారు.

ప్రశంసాపత్రాలను అందుకున్న జీజీ కళాశాల ప్రిన్నిపాల్, పర్యవేక్షకులు, విద్యార్థులు