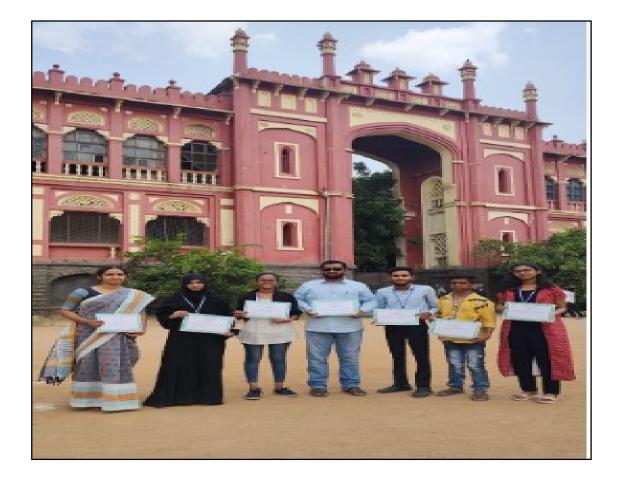

abad District

## Submitted by:

1. P.V.Laasya (20055005489006) BtZC II Year

2. J. Sreeja (20055005489005) BtZC II Year

3. D.Praharsha (20055005489003) BtZC II Year  P. Lahari (20055005445145) BZC II Year
K. Sathwika (20055005457017) MZC II Year

Under the Guidance of:

1. G. Srinivas Reddy Asst. Prof. of Zoology

2. Dr.Rafia Yasmeen Asst. Prof. of Zoology

Submitted to: Commissionerate of Collegiate Education, Hyderabad

### DEPARTMENT OF ZOOLOGY

GIRRAJ GOVERNMENT COLLEGE (A), NIZAMABAD





# Global Dynamic mapping of progression of Covid-19



Jignasa Study Project <u>By</u> P. Adithya Gulam Mohammad Arif Quariya Naaz D. Naga Jahnavi T. Sriya goud K. Dinesh



Supervised by Shaikh Akbarpasha Assistant Professor & Head Department of Microbiology Girraj Govt. College(A), Nizamabad.





Gtutor

### GIRRAJ GOVERNMENT COLLEGE(A) NIZAMABAD



### A PROJECT REPORT ON "GTutor"



#### **Under Guidance Of**

P.Vivekanand Lecturer in Computer Science

Sri.M.Kiran Kumar Goud Lecturer in Computer Science

### DEPARTMENT OF COMPUTER SCIENCE





















సుభాష్నగర్: నగరంలోని గిరిరాజ్ ప్రభుత్వ కళాశా లకు చెందిన జంతుశాస్త్ర, ఉర్యూ విభాగం ప్రాజె క్యులు రాష్ట్రస్తాయి జిజ్జాస పోటీల్తో మొదటి బహు మతి, కంప్యూటర్ సైన్స్ విభాగం ద్వితీయ బహు మతిని సాధించాయని ప్రిన్సిపాల్ పి రామ్మోహ నరెడ్డి తెలిపారు. సోమవారం హైదరాబాద్ ని శ్రీ పాట్డి శ్రీరాములు తెలుగు యూనివర్శిటీలో బహు మతుల ప్రదానోత్సవం నిర్వహించారు. కళాశాల విద్యాశాఖ కమిషనర్ నవీన్ మిట్టల్ విజేతలకు బహుమతులు ప్రదానం చేశారు. రాష్ట్రస్థాయి మొదటి బహుమతి సాధించిన ప్రాజెట్టలకు ప్రశం సాపణ్రాలతోపాటు రూ.80వేల నగడు, ద్వితీయ బహుమతి సాధించిన వారికి ర