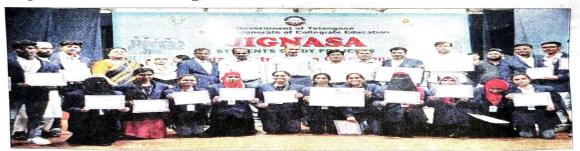

#### **JIGNASA STUDENT STUDY PROJECTS**

2021 - 2022

බේස්හ සිද 8

సుభాష్నగర్: నగరంలోని గిరిరాజ్ ప్రభుత్వ కళాశా లకు చెందిన జంతుశాస్త్ర, ఉర్యూ విభాగం డ్రాజె క్యలు రాష్ట్రస్థాయి జిజ్ఞాన పోటీల్లో మొదటి బహు మతి, కంప్యూటర్ సైన్స్ విభాగం ద్వితీయ బహు మతిని సాధించాయని ట్రిన్సిపాల్ పి రామ్మోహ న్రెడ్డి తెలిపారు. సోమవారం హైదరాబాద్లోని శ్రీ పాట్డి శ్రీరాములు తెలుగు యూనివర్శిటీలో బహు మతుల ప్రదానోత్సవం నిర్వహించారు. కళాశాల విద్యాశాఖ కమిషనర్ నవీన్ మిట్టల్ విజేతలకు

బహుమతులు ప్రదానం చేశారు. రాష్ట్రస్థాయి మొదటి బహుమతి సాధించిన ప్రాజెక్నులకు ప్రశం సాపత్రాలతోపాటు రూ.30వేల నగడు, ద్వితీయ బహుమతి సాధించిన వారికి రూ.21వేల నగడు అందజేశారు, ఈసందర్భంగా ప్రాజెక్ట్రల పర్యవేక్ష కులు జి శ్రీనివాస్రెడ్డి, రఫీయా యాన్మిన్, అబ్దల్ రహమాన్, వివేకానంద్, కిరణ్కుమార్తోపాటు విద్యార్థులను ప్రిన్సిపాల్ రామ్మోహన్రెడ్డి అభినం దించారు.

ప్రశంసాపత్రాలను అందుకున్న జీజీ కళాశాల ప్రిన్నిపాల్, పర్యవేక్షకులు, విద్యార్థులు