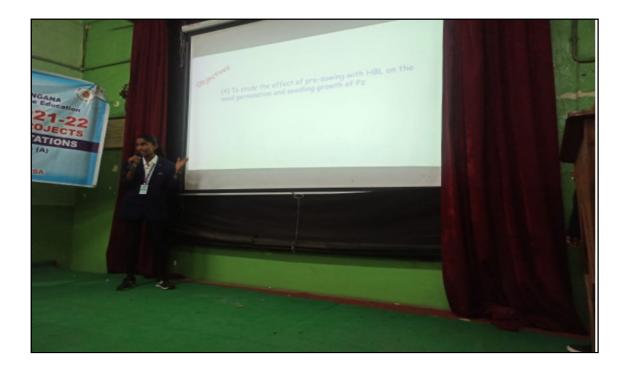

### Effect of Brassinosteriods on the Seed Germination and Morphological Characters of Plumbago Zeylanica

#### by

Akula Meghana 19 Lingari Harini 19 Pilli Unjala Pitla Vishishta Thirukovela Vasavi

1905-5005-572-001 1905-5005-572-041 1905-5005-572-055 1905-5005-572-056 vi 1905-5005-572-071

### Under Supervision

Of

Deepak Parmar

Assistant Professor of Botany

Department of Botany Girraj Government College (A) Nizamabad

JIGNASA STUDENT STUDY PROJECT ON

A Study and Survey on the Preservation of Stem Cells in Nizamabad District