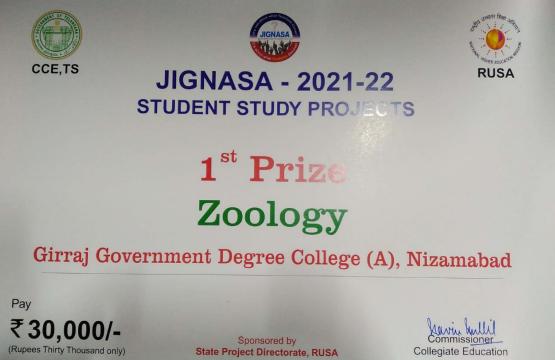

బహుమతులు ప్రదానం చేశారు. రాష్ట్రస్థాయి మొదటి బహుమతి సాధించిన ప్రాజెక్నులకు ప్రశం సాపత్రాలతోపాటు రూ.30వేల నగడు, ద్వితీయ బహుమతి సాధించిన వారికి రూ.21వేల నగడు అందజేశారు, ఈసందర్భంగా ప్రాజెక్ట్రల పర్యవేక్ష కులు జి శ్రీనివాస్రెడ్డి, రఫీయా యాన్మిన్, అబ్దల్ రహమాన్, వివేకానంద్, కిరణ్కుమార్తోపాటు విద్యార్థులను ప్రిన్సిపాల్ రామ్మోహన్రెడ్డి అభినం దించారు.

### DEPARTMENT OF COMPUTER SCIENCE

సుభాష్నగర్: నగరంలోని గిరిరాజ్ ప్రభుత్వ కళాశా లకు చెందిన జంతుశాస్త్ర, ఉర్యూ విభాగం ప్రాజె క్యులు రాష్ట్రస్తాయి జిజ్జాస పోటీల్తో మొదటి బహు మతి, కంప్యూటర్ సైన్స్ విభాగం ద్వితీయ బహు మతిని సాధించాయని ప్రిన్సిపాల్ పి రామ్మోహ నరెడ్డి తెలిపారు. సోమవారం హైదరాబాద్ ని శ్రీ పాట్డి శ్రీరాములు తెలుగు యూనివర్శిటీలో బహు మతుల ప్రదానోత్సవం నిర్వహించారు. కళాశాల విద్యాశాఖ కమిషనర్ నవీన్ మిట్టల్ విజేతలకు బహుమతులు ప్రదానం చేశారు. రాష్ట్రస్థాయి మొదటి బహుమతి సాధించిన ప్రాజెట్టలకు ప్రశం సాపణ్రాలతోపాటు రూ.80వేల నగడు, ద్వితీయ బహుమతి సాధించిన వారికి రూ.21వేల నగడు అందజేశారు. ఈసందర్భంగా ప్రాజెక్ట్ర్లల్ పర్యవేక్ష కులు జి శ్రీనివాస్రెడ్డి. రఫీయా యాస్మిన్, అబ్దల్ రహమాన్, చివేకానంద్, కిరణ్కుమార్తోపాటు విద్యార్థులను డ్రిన్సిపాల్ రామ్మోహన్రెడ్డి అభినం దిందారు.