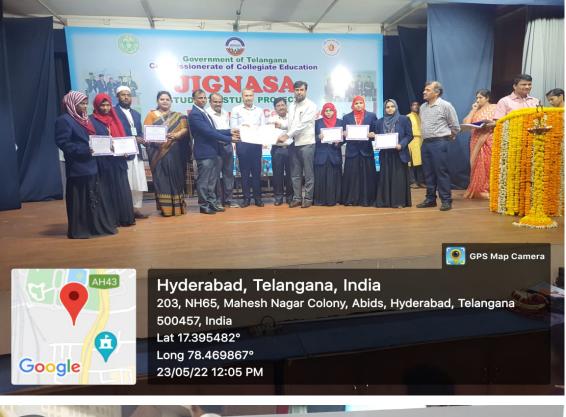

#### **JIGNASA STUDENT STUDY PROJECTS**

2021 - 2022

බේස්හ සිද 8

సుభాష్నగర్: నగరంలోని గిరిరాజ్ ప్రభుత్వ కళాశా లకు చెందిన జంతుశాస్త్ర, ఉర్యూ విభాగం డ్రాజె క్యలు రాష్ట్రస్థాయి జిజ్ఞాన పోటీల్లో మొదటి బహు మతి, కంప్యూటర్ సైన్స్ విభాగం ద్వితీయ బహు మతిని సాధించాయని ట్రిన్సిపాల్ పి రామ్మోహ న్రెడ్డి తెలిపారు. సోమవారం హైదరాబాద్లోని శ్రీ పాట్డి శ్రీరాములు తెలుగు యూనివర్శిటీలో బహు మతుల ప్రదానోత్సవం నిర్వహించారు. కళాశాల విద్యాశాఖ కమిషనర్ నవీన్ మిట్టల్ విజేతలకు

బహుమతులు ప్రదానం చేశారు. రాష్ట్రస్థాయి మొదటి బహుమతి సాధించిన ప్రాజెక్నులకు ప్రశం సాపత్రాలతోపాటు రూ.30వేల నగడు, ద్వితీయ బహుమతి సాధించిన వారికి రూ.21వేల నగడు అందజేశారు, ఈసందర్భంగా ప్రాజెక్ట్రల పర్యవేక్ష కులు జి శ్రీనివాస్రెడ్డి, రఫీయా యాన్మిన్, అబ్దల్ రహమాన్, వివేకానంద్, కిరణ్కుమార్తోపాటు విద్యార్థులను ప్రిన్సిపాల్ రామ్మోహన్రెడ్డి అభినం దించారు.

ప్రశంసాపత్రాలను అందుకున్న జీజీ కళాశాల ప్రిన్నిపాల్, పర్యవేక్షకులు, విద్యార్థులు