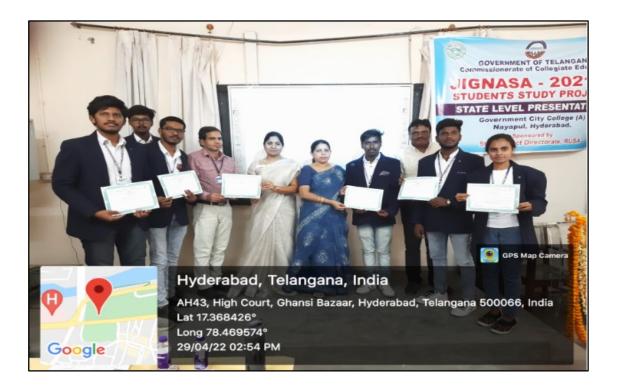

#### **JIGNASA STUDENT STUDY PROJECTS**

2021 - 2022

බේස්හ සිද 8

సుభాష్నగర్: నగరంలోని గిరిరాజ్ ప్రభుత్వ కళాశా లకు చెందిన జంతుశాస్త్ర, ఉర్యూ విభాగం డ్రాజె క్యలు రాష్ట్రస్థాయి జిజ్ఞాన పోటీల్లో మొదటి బహు మతి, కంప్యూటర్ సైన్స్ విభాగం ద్వితీయ బహు మతిని సాధించాయని ట్రిన్సిపాల్ పి రామ్మోహ న్రెడ్డి తెలిపారు. సోమవారం హైదరాబాద్లోని శ్రీ పాట్డి శ్రీరాములు తెలుగు యూనివర్శిటీలో బహు మతుల ప్రదానోత్సవం నిర్వహించారు. కళాశాల విద్యాశాఖ కమిషనర్ నవీన్ మిట్టల్ విజేతలకు

బహుమతులు ప్రదానం చేశారు. రాష్ట్రస్థాయి మొదటి బహుమతి సాధించిన ప్రాజెక్నులకు ప్రశం సాపత్రాలతోపాటు రూ.30వేల నగడు, ద్వితీయ బహుమతి సాధించిన వారికి రూ.21వేల నగడు అందజేశారు, ఈసందర్భంగా ప్రాజెక్ట్రల పర్యవేక్ష కులు జి శ్రీనివాస్రెడ్డి, రఫీయా యాన్మిన్, అబ్దల్ రహమాన్, వివేకానంద్, కిరణ్కుమార్తోపాటు విద్యార్థులను ప్రిన్సిపాల్ రామ్మోహన్రెడ్డి అభినం దించారు.

ప్రశంసాపత్రాలను అందుకున్న జీజీ కళాశాల ప్రిన్నిపాల్, పర్యవేక్షకులు, విద్యార్థులు