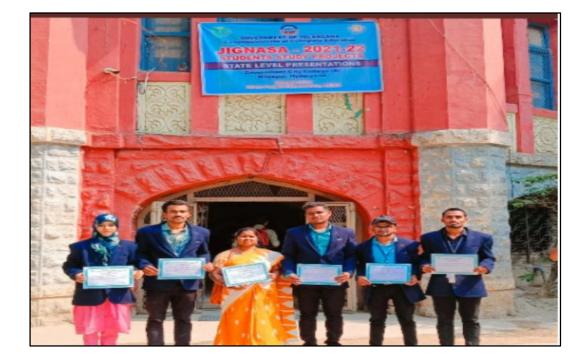

#### **JIGNASA STUDENT STUDY PROJECTS**

2021 - 2022

බේස්හ සිද 8

సుభాష్నగర్: నగరంలోని గిరిరాజ్ ప్రభుత్వ కళాశా లకు చెందిన జంతుశాస్త్ర, ఉర్యూ విభాగం డ్రాజె క్యలు రాష్ట్రస్థాయి జిజ్ఞాన పోటీల్లో మొదటి బహు మతి, కంప్యూటర్ సైన్స్ విభాగం ద్వితీయ బహు మతిని సాధించాయని ట్రిన్సిపాల్ పి రామ్మోహ న్రెడ్డి తెలిపారు. సోమవారం హైదరాబాద్లోని శ్రీ పాట్డి శ్రీరాములు తెలుగు యూనివర్శిటీలో బహు మతుల ప్రదానోత్సవం నిర్వహించారు. కళాశాల విద్యాశాఖ కమిషనర్ నవీన్ మిట్టల్ విజేతలకు

బహుమతులు ప్రదానం చేశారు. రాష్ట్రస్థాయి మొదటి బహుమతి సాధించిన ప్రాజెక్నులకు ప్రశం సాపత్రాలతోపాటు రూ.30వేల నగడు, ద్వితీయ బహుమతి సాధించిన వారికి రూ.21వేల నగడు అందజేశారు, ఈసందర్భంగా ప్రాజెక్ట్రల పర్యవేక్ష కులు జి శ్రీనివాస్రెడ్డి, రఫీయా యాన్మిన్, అబ్దల్ రహమాన్, వివేకానంద్, కిరణ్కుమార్తోపాటు విద్యార్థులను ప్రిన్సిపాల్ రామ్మోహన్రెడ్డి అభినం దించారు.

ప్రశంసాపత్రాలను అందుకున్న జీజీ కళాశాల ప్రిన్నిపాల్, పర్యవేక్షకులు, విద్యార్థులు