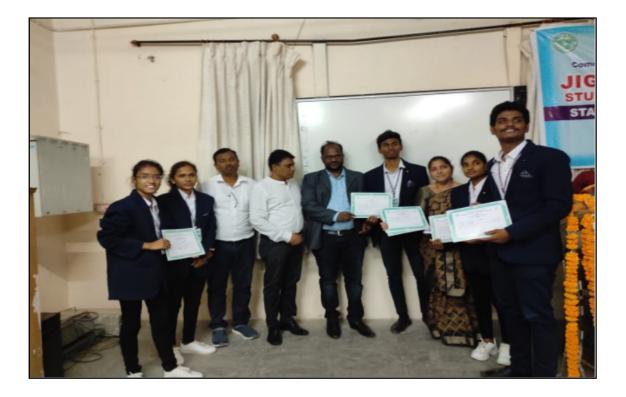

### DEPARTMENT OF COMPUTER SCIENCE

సుభాష్నగర్: నగరంలోని గిరిరాజ్ ప్రభుత్వ కళాశా లకు చెందిన జంతుశాస్త్ర, ఉర్యూ విభాగం ప్రాజె క్యులు రాష్ట్రస్తాయి జిజ్జాస పోటీల్తో మొదటి బహు మతి, కంప్యూటర్ సైన్స్ విభాగం ద్వితీయ బహు మతిని సాధించాయని ప్రిన్సిపాల్ పి రామ్మోహ నరెడ్డి తెలిపారు. సోమవారం హైదరాబాద్ ని శ్రీ పాట్డి శ్రీరాములు తెలుగు యూనివర్శిటీలో బహు మతుల ప్రదానోత్సవం నిర్వహించారు. కళాశాల విద్యాశాఖ కమిషనర్ నవీన్ మిట్టల్ విజేతలకు బహుమతులు ప్రదానం చేశారు. రాష్ట్రస్థాయి మొదటి బహుమతి సాధించిన ప్రాజెట్టలకు ప్రశం సాపణ్రాలతోపాటు రూ.80వేల నగడు, ద్వితీయ బహుమతి సాధించిన వారికి రూ.21వేల నగడు అందజేశారు. ఈసందర్భంగా ప్రాజెక్ట్ర్లల్ పర్యవేక్ష కులు జి శ్రీనివాస్రెడ్డి. రఫీయా యాస్మిన్, అబ్దల్ రహమాన్, చివేకానంద్, కిరణ్కుమార్తోపాటు విద్యార్థులను డ్రిన్సిపాల్ రామ్మోహన్రెడ్డి అభినం దిందారు.

ప్రశంసాపత్రాలను అందుకున<sub>డి</sub> జీజీ కణాశాల ప్రిన్సిపాల్, పర్యవేక్షకులు, విద్యార్థులు