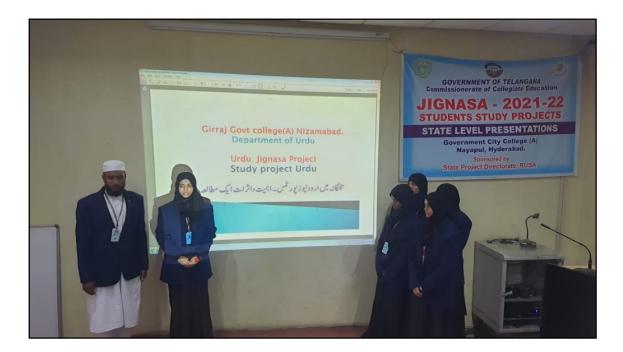

# Girraj Govt college(A) Nizamabad. Department of Urdu

Urdu Jignasa Project Study project Urdu

تلنگانه میں اردونیوز پورٹلس۔اہمیت واثرات ایک مطالعہ

### Prepared by :

- 1. Abdul Raqeeb
- 2. Maria Sameen
- 3. Muskan Tabassum
- 4. Shaik Muskan
- 5. Nasreen Firdouse
- 6. Afreen

### Supervisor :

M. A. Rahman, HoD of Urdu Department

Department of Commerce and Business Management

Girraj Government College(A), Nizamabad, Telangana State

(Affiliated to Telangana University, Dichpally, Nizamabad)