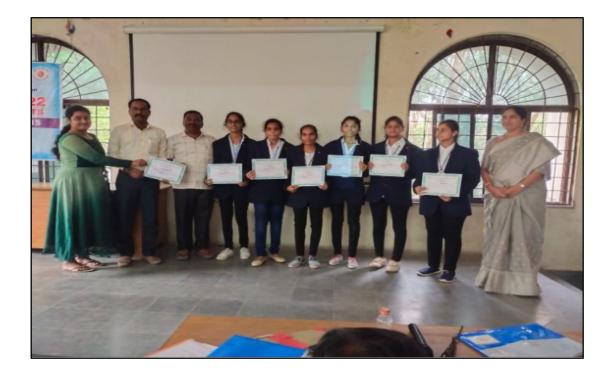

#### **JIGNASA STUDENT STUDY PROJECTS**

2021 - 2022

බේස්හ සිද 8

సుభాష్నగర్: నగరంలోని గిరిరాజ్ ప్రభుత్వ కళాశా లకు చెందిన జంతుశాస్త్ర, ఉర్యూ విభాగం డ్రాజె క్యలు రాష్ట్రస్థాయి జిజ్ఞాన పోటీల్లో మొదటి బహు మతి, కంప్యూటర్ సైన్స్ విభాగం ద్వితీయ బహు మతిని సాధించాయని ట్రిన్సిపాల్ పి రామ్మోహ న్రెడ్డి తెలిపారు. సోమవారం హైదరాబాద్లోని శ్రీ పాట్డి శ్రీరాములు తెలుగు యూనివర్శిటీలో బహు మతుల ప్రదానోత్సవం నిర్వహించారు. కళాశాల విద్యాశాఖ కమిషనర్ నవీన్ మిట్టల్ విజేతలకు

బహుమతులు ప్రదానం చేశారు. రాష్ట్రస్థాయి మొదటి బహుమతి సాధించిన ప్రాజెక్నులకు ప్రశం సాపత్రాలతోపాటు రూ.30వేల నగడు, ద్వితీయ బహుమతి సాధించిన వారికి రూ.21వేల నగడు అందజేశారు, ఈసందర్భంగా ప్రాజెక్ట్రల పర్యవేక్ష కులు జి శ్రీనివాస్రెడ్డి, రఫీయా యాన్మిన్, అబ్దల్ రహమాన్, వివేకానంద్, కిరణ్కుమార్తోపాటు విద్యార్థులను ప్రిన్సిపాల్ రామ్మోహన్రెడ్డి అభినం దించారు.

ప్రశంసాపత్రాలను అందుకున్న జీజీ కళాశాల ప్రిన్నిపాల్, పర్యవేక్షకులు, విద్యార్థులు