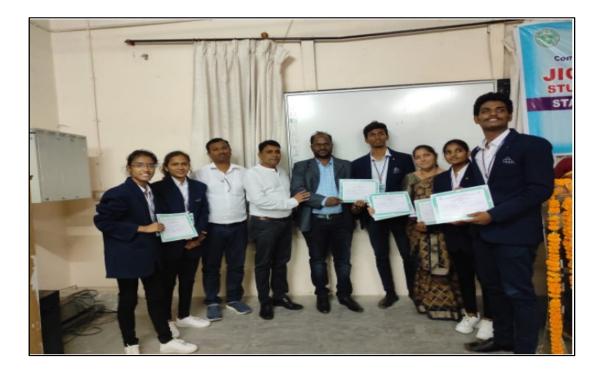

#### **JIGNASA STUDENT STUDY PROJECTS**

2021 - 2022

බේස්හ සිද 8

సుభాష్నగర్: నగరంలోని గిరిరాజ్ ప్రభుత్వ కళాశా లకు చెందిన జంతుశాస్త్ర, ఉర్యూ విభాగం డ్రాజె క్యలు రాష్ట్రస్థాయి జిజ్ఞాన పోటీల్లో మొదటి బహు మతి, కంప్యూటర్ సైన్స్ విభాగం ద్వితీయ బహు మతిని సాధించాయని ట్రిన్సిపాల్ పి రామ్మోహ న్రెడ్డి తెలిపారు. సోమవారం హైదరాబాద్లోని శ్రీ పాట్డి శ్రీరాములు తెలుగు యూనివర్శిటీలో బహు మతుల ప్రదానోత్సవం నిర్వహించారు. కళాశాల విద్యాశాఖ కమిషనర్ నవీన్ మిట్టల్ విజేతలకు

బహుమతులు ప్రదానం చేశారు. రాష్ట్రస్థాయి మొదటి బహుమతి సాధించిన ప్రాజెక్నులకు ప్రశం సాపత్రాలతోపాటు రూ.30వేల నగడు, ద్వితీయ బహుమతి సాధించిన వారికి రూ.21వేల నగడు అందజేశారు, ఈసందర్భంగా ప్రాజెక్ట్రల పర్యవేక్ష కులు జి శ్రీనివాస్రెడ్డి, రఫీయా యాన్మిన్, అబ్దల్ రహమాన్, వివేకానంద్, కిరణ్కుమార్తోపాటు విద్యార్థులను ప్రిన్సిపాల్ రామ్మోహన్రెడ్డి అభినం దించారు.

ప్రశంసాపత్రాలను అందుకున్న జీజీ కళాశాల ప్రిన్నిపాల్, పర్యవేక్షకులు, విద్యార్థులు