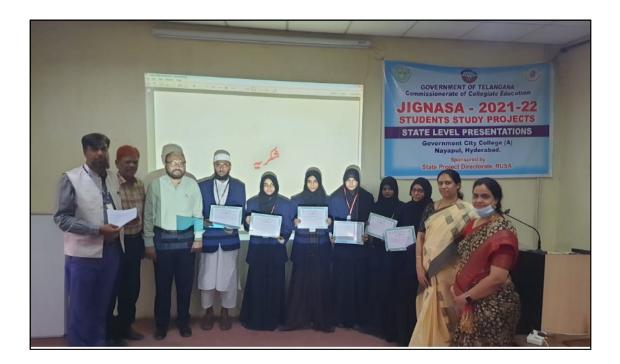

### DEPARTMENT OF COMPUTER SCIENCE

సుభాష్నగర్: నగరంలోని గిరిరాజ్ ప్రభుత్వ కళాశా లకు చెందిన జంతుశాస్త్ర, ఉర్యూ విభాగం ప్రాజె క్యులు రాష్ట్రస్తాయి జిజ్జాస పోటీల్తో మొదటి బహు మతి, కంప్యూటర్ సైన్స్ విభాగం ద్వితీయ బహు మతిని సాధించాయని ప్రిన్సిపాల్ పి రామ్మోహ నరెడ్డి తెలిపారు. సోమవారం హైదరాబాద్ ని శ్రీ పాట్డి శ్రీరాములు తెలుగు యూనివర్శిటీలో బహు మతుల ప్రదానోత్సవం నిర్వహించారు. కళాశాల విద్యాశాఖ కమిషనర్ నవీన్ మిట్టల్ విజేతలకు బహుమతులు ప్రదానం చేశారు. రాష్ట్రస్థాయి మొదటి బహుమతి సాధించిన ప్రాజెట్టలకు ప్రశం సాపణ్రాలతోపాటు రూ.80వేల నగడు, ద్వితీయ బహుమతి సాధించిన వారికి రూ.21వేల నగడు అందజేశారు. ఈసందర్భంగా ప్రాజెక్ట్ర్లల్ పర్యవేక్ష కులు జి శ్రీనివాస్రెడ్డి. రఫీయా యాస్మిన్, అబ్దల్ రహమాన్, చివేకానంద్, కిరణ్కుమార్తోపాటు విద్యార్థులను డ్రిన్సిపాల్ రామ్మోహన్రెడ్డి అభినం దిందారు.

ప్రశంసాపత్రాలను అందుకున<sub>డి</sub> జీజీ కణాశాల ప్రిన్సిపాల్, పర్యవేక్షకులు, విద్యార్థులు