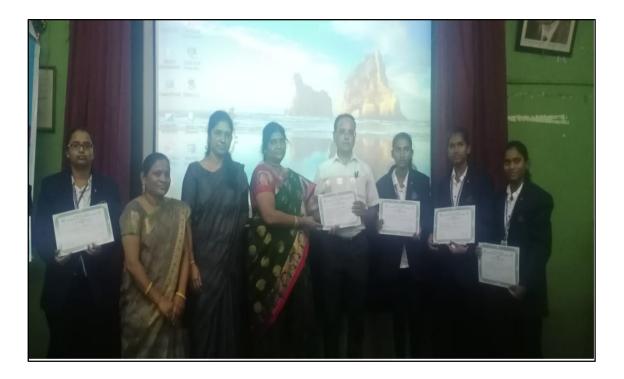

#### **JIGNASA STUDENT STUDY PROJECTS**

2021 - 2022

බේස්හ සිද 8

సుభాష్నగర్: నగరంలోని గిరిరాజ్ ప్రభుత్వ కళాశా లకు చెందిన జంతుశాస్త్ర, ఉర్యూ విభాగం డ్రాజె క్యలు రాష్ట్రస్థాయి జిజ్ఞాన పోటీల్లో మొదటి బహు మతి, కంప్యూటర్ సైన్స్ విభాగం ద్వితీయ బహు మతిని సాధించాయని ట్రిన్సిపాల్ పి రామ్మోహ న్రెడ్డి తెలిపారు. సోమవారం హైదరాబాద్లోని శ్రీ పాట్డి శ్రీరాములు తెలుగు యూనివర్శిటీలో బహు మతుల ప్రదానోత్సవం నిర్వహించారు. కళాశాల విద్యాశాఖ కమిషనర్ నవీన్ మిట్టల్ విజేతలకు

బహుమతులు ప్రదానం చేశారు. రాష్ట్రస్థాయి మొదటి బహుమతి సాధించిన ప్రాజెక్నులకు ప్రశం సాపత్రాలతోపాటు రూ.30వేల నగడు, ద్వితీయ బహుమతి సాధించిన వారికి రూ.21వేల నగడు అందజేశారు, ఈసందర్భంగా ప్రాజెక్ట్రల పర్యవేక్ష కులు జి శ్రీనివాస్రెడ్డి, రఫీయా యాన్మిన్, అబ్దల్ రహమాన్, వివేకానంద్, కిరణ్కుమార్తోపాటు విద్యార్థులను ప్రిన్సిపాల్ రామ్మోహన్రెడ్డి అభినం దించారు.

ప్రశంసాపత్రాలను అందుకున్న జీజీ కళాశాల ప్రిన్నిపాల్, పర్యవేక్షకులు, విద్యార్థులు