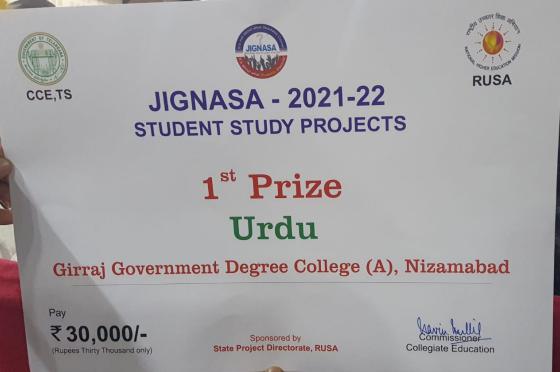

బహుమతులు ప్రదానం చేశారు. రాష్ట్రస్థాయి మొదటి బహుమతి సాధించిన ప్రాజెక్నులకు ప్రశం సాపత్రాలతోపాటు రూ.30వేల నగడు, ద్వితీయ బహుమతి సాధించిన వారికి రూ.21వేల నగడు అందజేశారు, ఈసందర్భంగా ప్రాజెక్ట్రల పర్యవేక్ష కులు జి శ్రీనివాస్రెడ్డి, రఫీయా యాన్మిన్, అబ్దల్ రహమాన్, వివేకానంద్, కిరణ్కుమార్తోపాటు విద్యార్థులను ప్రిన్సిపాల్ రామ్మోహన్రెడ్డి అభినం దించారు.

# Girraj Govt college(A) Nizamabad. Department of Urdu

Urdu Jignasa Project Study project Urdu

تلنگانه میں اردونیوز پورٹلس۔اہمیت واثرات ایک مطالعہ