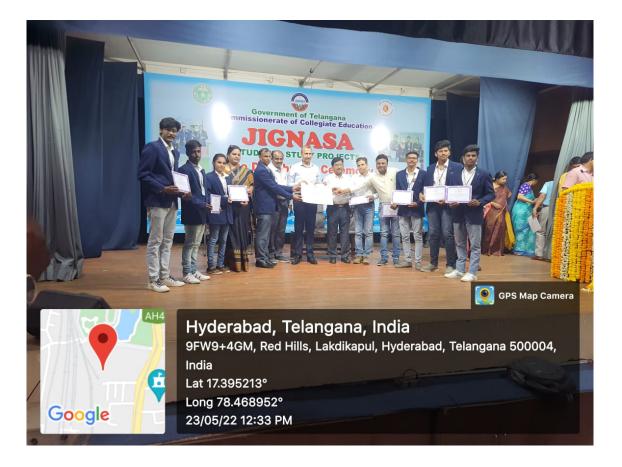

### DEPARTMENT OF COMPUTER SCIENCE

సుభాష్నగర్: నగరంలోని గిరిరాజ్ ప్రభుత్వ కళాశా లకు చెందిన జంతుశాస్త్ర, ఉర్యూ విభాగం ప్రాజె క్యులు రాష్ట్రస్తాయి జిజ్జాస పోటీల్తో మొదటి బహు మతి, కంప్యూటర్ సైన్స్ విభాగం ద్వితీయ బహు మతిని సాధించాయని ప్రిన్సిపాల్ పి రామ్మోహ నరెడ్డి తెలిపారు. సోమవారం హైదరాబాద్ ని శ్రీ పాట్డి శ్రీరాములు తెలుగు యూనివర్శిటీలో బహు మతుల ప్రదానోత్సవం నిర్వహించారు. కళాశాల విద్యాశాఖ కమిషనర్ నవీన్ మిట్టల్ విజేతలకు బహుమతులు ప్రదానం చేశారు. రాష్ట్రస్థాయి మొదటి బహుమతి సాధించిన ప్రాజెట్టలకు ప్రశం సాపణ్రాలతోపాటు రూ.80వేల నగడు, ద్వితీయ బహుమతి సాధించిన వారికి రూ.21వేల నగడు అందజేశారు. ఈసందర్భంగా ప్రాజెక్ట్ర్లల్ పర్యవేక్ష కులు జి శ్రీనివాస్రెడ్డి. రఫీయా యాస్మిన్, అబ్దల్ రహమాన్, చివేకానంద్, కిరణ్కుమార్తోపాటు విద్యార్థులను డ్రిన్సిపాల్ రామ్మోహన్రెడ్డి అభినం దిందారు.

ప్రశంసాపత్రాలను అందుకున<sub>డి</sub> జీజీ కణాశాల ప్రిన్సిపాల్, పర్యవేక్షకులు, విద్యార్థులు