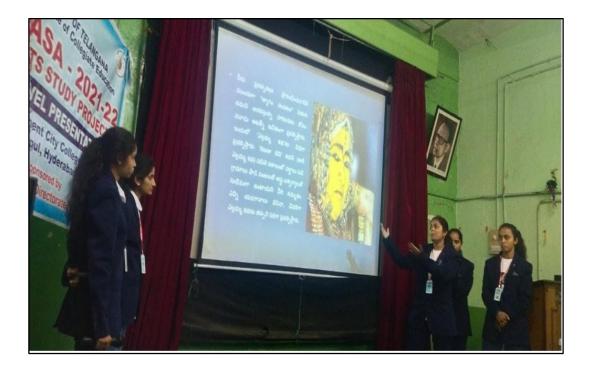

# గిరిరాజ్ ప్రభుత్వ కళాశాల (స్వ), నిజామాబాద్.

"ఇందూరు చిందు యక్షగానం - సాంస్కృతిక వారసత్వం"