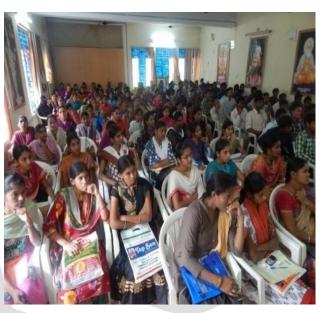

### I.PAPER CLIPPING IN NAVA TELANGANA, II.PAPER CLIPPING IN SAKSHI.

iii.STUDENT OPINION ON JKC JKC

iv. STUDENT EXPRESSING VIEWS ON

➤ Conducted mega job drive on 12-08-2015. And got 190 out of 779 students selected for the Companies NAVABHARAT-62, APOLLOPHRAMA-35, ICICIBANK-33, GI GROUP-22, BIG C -12, GLANDPHARMA-18, DOMINOS PIZZA HUT-8.