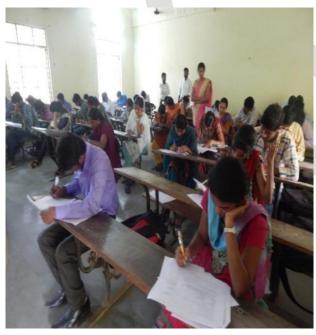

I. Principal speech regarding job drive ii. Students attending to the job dive

iii. Job drive personal interview

IV. Job drive group discussion

➤ Conducted a job drive on 06-01-2016 and got 43 OUT OF 206 students selected of the companies ICICI BANK -33, Choice mate solutions -10.