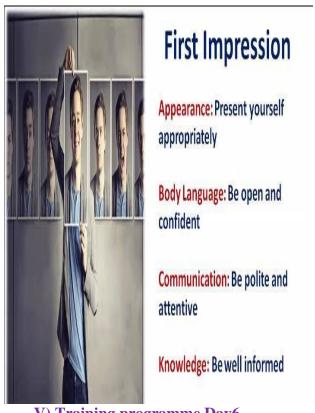

back after completion of this program.



I) Speaking skills



II) Group Discussion

TASK training on "Mahindra pride Class Room Training Programme"

#### **Description about the Program:**

As a part of TASK Curriculum TSKC conducted 8 days training Program on "Mahindra pride Class Room Training Programme trainer from TASK were trained to the students. Various topics like Goal Setting, Resume writing, Interview skills and GD covered and various activities conducted. In this training III year TASK registered students were participated.





I) TSKC Coordinator inaugurate the training and Programme.

II) Trainer explain the content of the programme Schedule.



III) Training programme Day1



V) Training programme Day3



IV) Training programme Day2



VI) Students participation.Day4







V) Training programme Day6



Mahindra pride classroom training programme participation certificate.

#### MAHINDRA PRIDE TRAINING PROGRAMME ATTANDANCE(Virtual Mode)

14-10-2021 to 21-03-2021

| S.NO | FirstName       | LastName    | Hallticket   | branch | Day1     |           | Day3              | Day4          | Day5       | Day6    |
|------|-----------------|-------------|--------------|--------|----------|-----------|-------------------|---------------|------------|---------|
| 1    | Chandralekha    | emmadi      | TI2043302594 | B.A    | Landrup  | cloud let | Charlett on       | Champter land | char Males | moralet |
| . 2  | Pranaykumar     | Bhukya      | 2043202307   | B.A    | B. May   | & DAY     | Romer             | pour          | Boran      | Byrou   |
| 3    | Gopi Raj