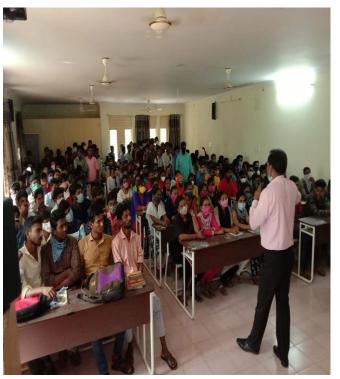

#### **JOB DRIVE**

- > Students participate off campus Job Drive conducted by B.C.Study Circle. Apollo, Tata Strive, Skill Pro, Orbit, GMR; Swethas's Dental Companies are participated.
- ➤ 65 Students are participated out of 65 15 students are selected the Job Drive.