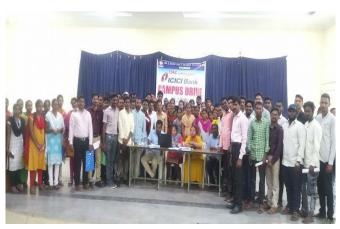

I. Principal speech regarding job drive ii. Students attending to the job dive

iii. Job drive personal interview

IV. Job drive group discussion

➤ Conducted a job drive on 06-01-2016 and got 43 OUT OF 206 students selected of the companies ICICI BANK -33, Choice mate solutions -10.

# Emergence of TSKC as a Career Enabler in Govt., Degree Colleges

1. Conducted a Job drive on 06-01-2016. 206 students from all the degree colleges in the district are attended and 43 are selected.

ICICI Bank – 33