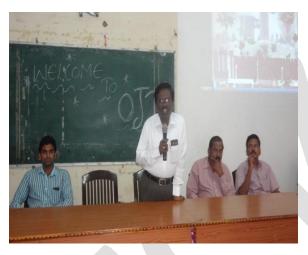

I. Principal Speech

ii.Students Attended.

iii. Written Test.

iv.Personal Interview.

➤ Trained 148 I & II year vocational students from GJC, Nayabazaar, Khammam, GJC, Santhinagar, Khammam and GJC (G), Khammam under OJT training from 1st Dec 2015 to 31st Dec 2015, and took an oath from students to join in this college for their better future in degree .Has been initiated in the academic year 2013-14 on an understanding with the Principals of 3 Govt Junior Colleges in Khammam to strengthen the enrollment of the college.