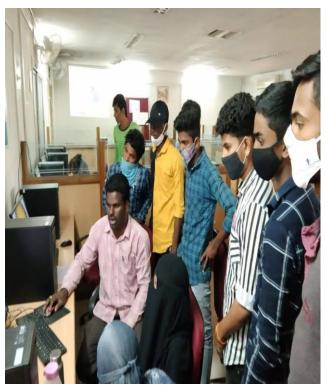

### I.PAPER CLIPPING IN NAVA TELANGANA, II.PAPER CLIPPING IN SAKSHI.

iii.STUDENT OPINION ON JKC JKC

iv. STUDENT EXPRESSING VIEWS ON

➤ Conducted mega job drive on 12-08-2015. And got 190 out of 779 students selected for the Companies NAVABHARAT-62, APOLLOPHRAMA-35, ICICIBANK-33, GI GROUP-22, BIG C -12, GLANDPHARMA-18, DOMINOS PIZZA HUT-8.

I. Principal speech regarding job drive ii. Students attending to the job dive

iii. Job drive personal interview

IV. Job drive group discussion

➤ Conducted a job drive on 06-01-2016 and got 43 OUT OF 206 students selected of the companies ICICI BANK -33, Choice mate solutions -10.