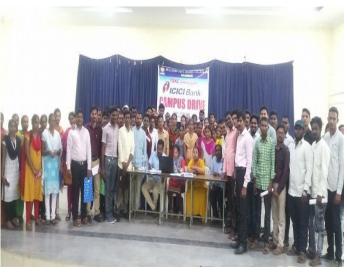

### I.PAPER CLIPPING IN NAVA TELANGANA, II.PAPER CLIPPING IN SAKSHI.

iii.STUDENT OPINION ON JKC JKC

iv. STUDENT EXPRESSING VIEWS ON

➤ Conducted mega job drive on 12-08-2015. And got 190 out of 779 students selected for the Companies NAVABHARAT-62, APOLLOPHRAMA-35, ICICIBANK-33, GI GROUP-22, BIG C -12, GLANDPHARMA-18, DOMINOS PIZZA HUT-8.

I. Principal speech regarding job drive ii. Students attending to the job dive

iii. Job drive personal interview

IV. Job drive group discussion

➤ Conducted a job drive on 06-01-2016 and got 43 OUT OF 206 students selected of the companies ICICI BANK -33, Choice mate solutions -10.