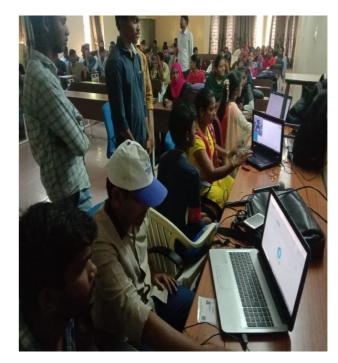

## **Training Activities includes:**

Inputs given with hands on experience in the following areas to improve competencies of students and language proficiency.

- Imparting skills for the best knowledge of the students.
- Conducting classes on Analytical Skills
- Conducting classes on Technical Skills
- Conducting classes on Communication Skills
- Conducting classes on Soft Skills
- Conducting JAM sessions
- Conducting Group Discussions
- Conducting Mock interviews
- Internet lab facility