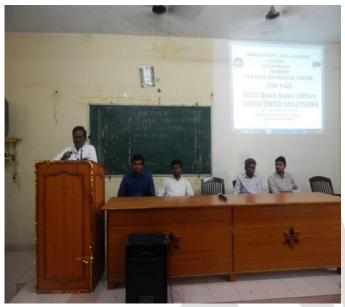

I. Principal speech regarding job drive ii. Students attending to the job dive

iii. Job drive personal interview

IV. Job drive group discussion

➤ Conducted a job drive on 06-01-2016 and got 43 OUT OF 206 students selected of the companies ICICI BANK -33, Choice mate solutions -10.