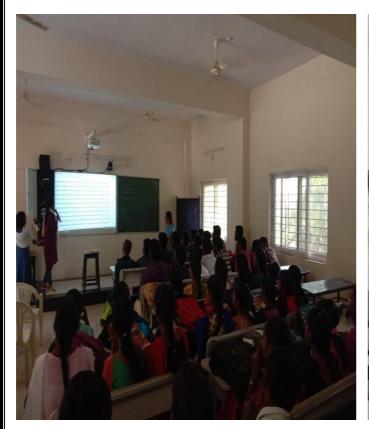

## A brief report on JKC Activities

Jawahar Knowledge Center imparting communication skills, soft skills, analytical and technical skills to provide placement opportunities in various companies.

- To shape students across the state and make them globally acceptable citizens.
- To promote government Institution Industry relations through training and placements.
- To provide the best of the opportunities to the students belong to weaker and marginalized sections.
- To provide Placements in Earn-while-Learn Scheme

## **Training Activities includes:**

Inputs given with hands on experience in the following areas to improve competencies of students and language proficiency.

- Imparting skills for the best knowledge of the students.
- Conducting classes on Analytical Skills
- Conducting classes on Technical Skills
- Conducting classes on Communication Skills
- Conducting classes on Soft Skills
- Conducting JAM sessions
- Conducting Group Discussions
- Conducting Mock interviews
- Internet lab facility

## **Best practices & Experiences:**

Sunday is a special at Khammam Nodal JKC. During Sundays we completely allot slots for practical activities like:

- > Presentation skills/Public Speaking/JAM
- > Resume Preparation
- > Group Discussions
- > Role plays
- > Mock Interviews
- > Presentation by students
- **➤** Visits to Companies and interacting with experts