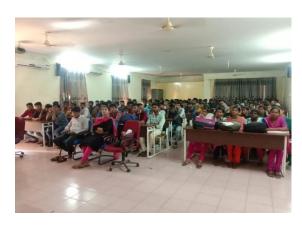

# జాబ్మేకాకు 249 మంచి హాజరు

2. Conducted Mega Job Mela on 10-03-2016. 846 candidates are attended and 240 members selected for various companies. 10 companies participated in the job mela and selected the candidates according to their requirements.