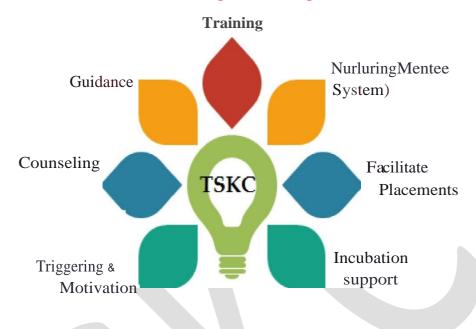

#### **HISTORY OF THE TSKC**

- Commissionerate of Collegiate Education has started Jawahar Knowledge Centres (JKCs) in Government Degree Colleges (GDCs) in the year 2005-06 with the support of Government. The objective is to improve employability skills of Undergraduate students along with the conventional curriculum for B.A. /B.Com. /B.Sc. courses.
- The program is conducted in the selected colleges in three phases in an academic year for the outgoing students and is run for 3 months in every phase with a 250 hour curriculum delivery. The training activity is handled by two types of Mentors i.e. FTMs (Full Time Mentors) and GEMs (Guest English Mentors). The GEMs are engaged to transact Communication Skills and Soft Skills and FTMs transact Analytical Skills and Technical Skills. Government has established JKC Computer Labs in 13 GDCs and English Language Labs in 52 GDCs to support the curriculum delivery.
- After the formation of new state of Telangana, the programme is being followed with a fresh vigour. These JK Centres now being called Telangana Skills & Knowledge Centres have expanded their scope and competencies. Based on the direction of Hon'ble Chief Minister few more programmes have been introduced to transform Education into a vehicle of change and adaptability of the students' prerequisite skill sets. The number of TSKC laboratories is increased to 85 with the introduction of 20 new TSKCs laboratories in this year. Introduction of Online courses, 5 Certificate courses are the programs taken up from TSKCs plat form during 2015-16.
- To encourage the students in all the GDCs, the CCE has initiated the training program, a mandate course to be transacted in 3 years for all the students from the academic year 2016-17 with 2 credits. The curriculum has to be transacted to all students @ of two periods per week and the students have to work on assignments given.
- In view of the initiative of the CCE, the TSKC curriculum is redesigned in such a way that the student entering into the GDC shall be able to compete for an opportunity in the growing market. And the curriculum also encourages students as not only job seekers but also entrepreneurs to plan for start ups.
- The Principal will be the TSKC Chief Coordinator and have to form a TSKC Committee with the HODs.
- The Chief Coordinator along with the Committee is responsible for the transaction of the curriculum as designed by the CCE and expected outcome.

#### **BIRD EYE VIEW OF THE TSKC**

- ➤ The department has one Assistant Professor as TSKC Coordinator, having rich teaching experience.
- > Conducting students' seminars on important topics.
- ➤ Mentors participated in training courses.
- Assignments are given to the students.
- The TSKC Library has reference Books, Paper Clippings, Previous Question Papers, and Question Banks etc., which are kept for students' usage.
- The TSKC provides additional curricular modules to the students.
- ➤ Jam, group discussion and Mock Interviews various activities were conducted.
- Counseling is given to the students so that they would overcome personal as well as career problems.
- ➤ Encouraging and Guiding Students in selecting good Courses to get good opportunities by providing proper information in the Class Rooms
- Students are encouraged to participate in the Competitions conducted by various Government and Non-Government Organizations.
- > Students are encouraged to get certificate course like Mooc's (Spoken Tutorial).