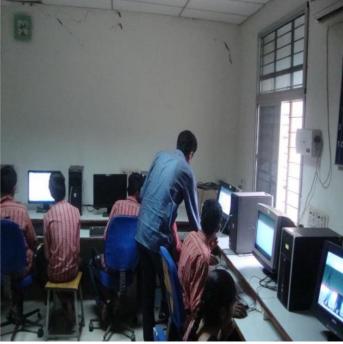

## **Training Activities includes:**

Inputs given with hands on experience in the following areas to improve competencies of students and language proficiency.

- Imparting skills for the best knowledge of the students.
- Conducting classes on Analytical Skills
- Conducting classes on Technical Skills
- Conducting classes on Communication Skills
- Conducting classes on Soft Skills
- Conducting JAM sessions
- Conducting Group Discussions
- Conducting Mock interviews
- Internet lab facility