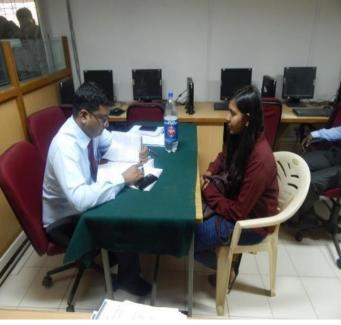

I. Principal speech regarding job drive ii. Students attending to the job dive

iii. Job drive personal interview

IV. Job drive group discussion

➤ Conducted a job drive on 06-01-2016 and got 43 OUT OF 206 students selected of the companies ICICI BANK -33, Choice mate solutions -10.