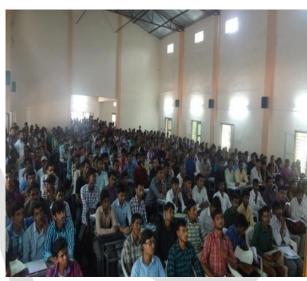

### I.PAPER CLIPPING IN NAVA TELANGANA, II.PAPER CLIPPING IN SAKSHI.

iii.STUDENT OPINION ON JKC JKC

iv. STUDENT EXPRESSING VIEWS ON

➤ Conducted mega job drive on 12-08-2015. And got 190 out of 779 students selected for the Companies NAVABHARAT-62, APOLLOPHRAMA-35, ICICIBANK-33, GI GROUP-22, BIG C -12, GLANDPHARMA-18, DOMINOS PIZZA HUT-8.

I. Principal speech regarding job drive ii. Students attending to the job dive

iii. Job drive personal interview

IV. Job drive group discussion

➤ Conducted a job drive on 06-01-2016 and got 43 OUT OF 206 students selected of the companies ICICI BANK -33, Choice mate solutions -10.