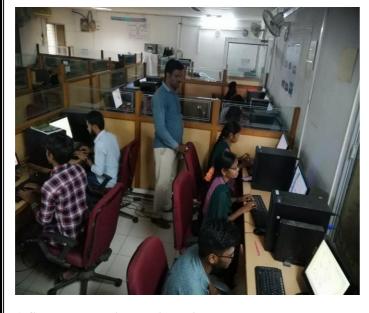

## **Training Activities includes:**

Inputs given with hands on experience in the following areas to improve competencies of students and language proficiency.

- Imparting skills for the best knowledge of the students.
- Conducting classes on Analytical Skills
- Conducting classes on Technical Skills
- Conducting classes on Communication Skills
- Conducting classes on Soft Skills
- Conducting JAM sessions
- Conducting Group Discussions
- Conducting Mock interviews
- Internet lab facility