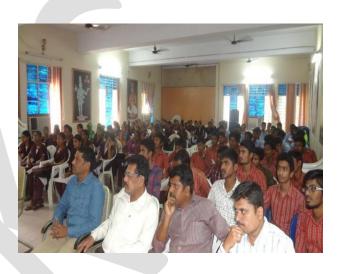

### I.PAPER CLIPPING IN NAVA TELANGANA, II.PAPER CLIPPING IN SAKSHI.

iii.STUDENT OPINION ON JKC JKC

iv. STUDENT EXPRESSING VIEWS ON

➤ Conducted mega job drive on 12-08-2015. And got 190 out of 779 students selected for the Companies NAVABHARAT-62, APOLLOPHRAMA-35, ICICIBANK-33, GI GROUP-22, BIG C -12, GLANDPHARMA-18, DOMINOS PIZZA HUT-8.

I. Principal speech regarding job drive ii. Students attending to the job dive

iii. Job drive personal interview

IV. Job drive group discussion

➤ Conducted a job drive on 06-01-2016 and got 43 OUT OF 206 students selected of the companies ICICI BANK -33, Choice mate solutions -10.