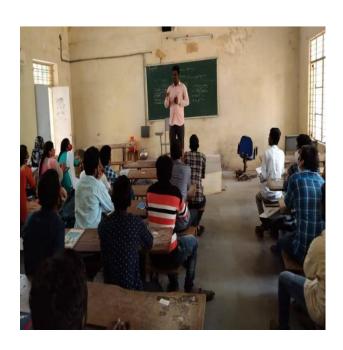

I. Principal speech regarding job drive ii. Students attending to the job dive

iii. Job drive personal interview

IV. Job drive group discussion

➤ Conducted a job drive on 06-01-2016 and got 43 OUT OF 206 students selected of the companies ICICI BANK -33, Choice mate solutions -10.