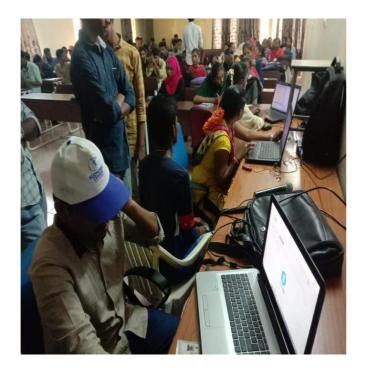

## **Training Activities includes:**

Inputs given with hands on experience in the following areas to improve competencies of students and language proficiency.

- Imparting skills for the best knowledge of the students.
- Conducting classes on Analytical Skills
- Conducting classes on Technical Skills
- Conducting classes on Communication Skills
- Conducting classes on Soft Skills
- Conducting JAM sessions
- Conducting Group Discussions
- Conducting Mock interviews
- Internet lab facility