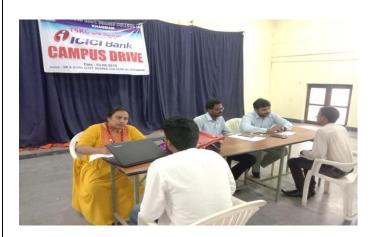

I. Principal speech regarding job drive ii. Students attending to the job dive

iii. Job drive personal interview

IV. Job drive group discussion

➤ Conducted a job drive on 06-01-2016 and got 43 OUT OF 206 students selected of the companies ICICI BANK -33, Choice mate solutions -10.

# Emergence of TSKC as a Career Enabler in Govt., Degree Colleges

1. Conducted a Job drive on 06-01-2016. 206 students from all the degree colleges in the district are attended and 43 are selected.

ICICI Bank – 33