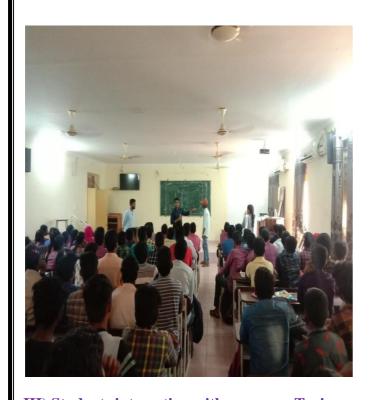

I. Principal speech regarding job drive ii. Students attending to the job dive

iii. Job drive personal interview

IV. Job drive group discussion

➤ Conducted a job drive on 06-01-2016 and got 43 OUT OF 206 students selected of the companies ICICI BANK -33, Choice mate solutions -10.

I. Principal Speech

ii.Students Attended.

iii. Written Test.

iv.Personal Interview.

➤ Trained 148 I & II year vocational students from GJC, Nayabazaar, Khammam, GJC, Santhinagar, Khammam and GJC (G), Khammam under OJT training from 1st Dec 2015 to 31st Dec 2015, and took an oath from students to join in this college for their better future in degree .Has been initiated in the academic year 2013-14 on an understanding with the Principals of 3 Govt Junior Colleges in Khammam to strengthen the enrollment of the college.