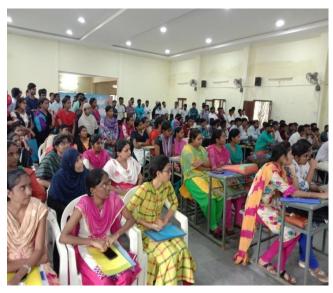

### I.PAPER CLIPPING IN NAVA TELANGANA, II.PAPER CLIPPING IN SAKSHI.

iii.STUDENT OPINION ON JKC JKC

iv. STUDENT EXPRESSING VIEWS ON

➤ Conducted mega job drive on 12-08-2015. And got 190 out of 779 students selected for the Companies NAVABHARAT-62, APOLLOPHRAMA-35, ICICIBANK-33, GI GROUP-22, BIG C -12, GLANDPHARMA-18, DOMINOS PIZZA HUT-8.

I. Principal speech regarding job drive ii. Students attending to the job dive

iii. Job drive personal interview

IV. Job drive group discussion

➤ Conducted a job drive on 06-01-2016 and got 43 OUT OF 206 students selected of the companies ICICI BANK -33, Choice mate solutions -10.