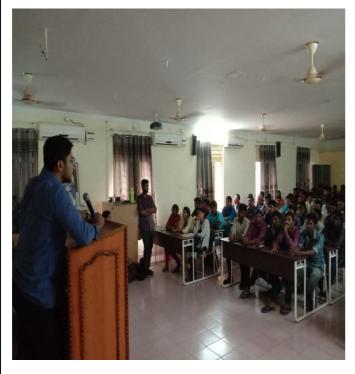

### I.PAPER CLIPPING IN NAVA TELANGANA, II.PAPER CLIPPING IN SAKSHI.

iii.STUDENT OPINION ON JKC JKC

iv. STUDENT EXPRESSING VIEWS ON

➤ Conducted mega job drive on 12-08-2015. And got 190 out of 779 students selected for the Companies NAVABHARAT-62, APOLLOPHRAMA-35, ICICIBANK-33, GI GROUP-22, BIG C -12, GLANDPHARMA-18, DOMINOS PIZZA HUT-8.

I. Principal speech regarding job drive ii. Students attending to the job dive

iii. Job drive personal interview

IV. Job drive group discussion

➤ Conducted a job drive on 06-01-2016 and got 43 OUT OF 206 students selected of the companies ICICI BANK -33, Choice mate solutions -10.