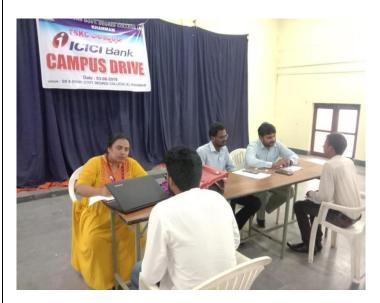

I. Principal speech regarding job drive ii. Students attending to the job dive

iii. Job drive personal interview

IV. Job drive group discussion

➤ Conducted a job drive on 06-01-2016 and got 43 OUT OF 206 students selected of the companies ICICI BANK -33, Choice mate solutions -10.