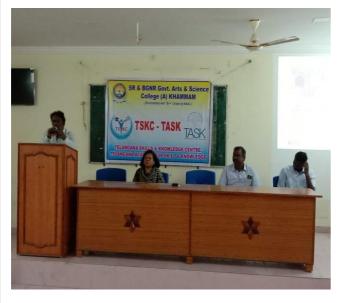

BZC          | 38  |
|         | Advance C                        | BSC(Phy)     | 68  |
|         | <b>Liber Office Impress</b>      | BA           | 54  |
|         |                                  | Total        | 567 |







II) Students watching the Liber Office Classes

# TASK training on "21st Century Surviving Skills (C2C)"

Date: 21-01-2020 to 22-02-2020

#### Description about the Program:

As a part of TASK Curriculum TSKC Conducted 2 days training Program on "21st Century surviving skills from 21-01- 2020 to 22-01-2020. In this training Program trainer from TASK were trained to the students. Various topics like Goal Setting, Resume writing, Interview skills and GD covered and various activities conducted. In this training III year TASK registered students were participated







ii) Trainer briefing about the sessions



iii) Interaction with TSKC FTM



IV) student's participation



v) Students participation

VI) Group Photo

SKABUNK GOVEARTS & Science College (Autonomous), KMAIVIIVIAIVI

| _    | 10                                      | KC-TASK Soft Skill |          | 20-01-2020 |       | 21-01-2020 |          |
|------|-----------------------------------------|--------------------|----------|------------|-------|------------|----------|
| Sl.N | Hall ticket                             |                    |          | TINI .     | A.E.  | FN         | AF       |
| )    | number                                  | Student name       | Group    | FN         | AF    | ,          | Ar /     |
| 1    | 2618-1041                               | G.SAIRAJ