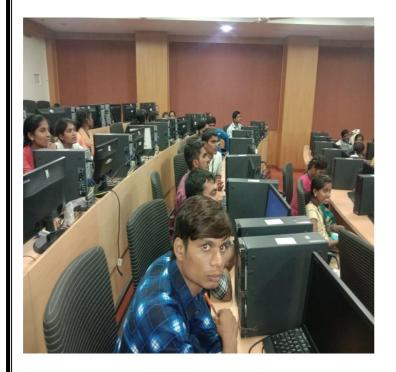

## **Training Activities includes:**

Inputs given with hands on experience in the following areas to improve competencies of students and language proficiency.

- Imparting skills for the best knowledge of the students.
- Conducting classes on Analytical Skills
- Conducting classes on Technical Skills
- Conducting classes on Communication Skills
- Conducting classes on Soft Skills
- Conducting JAM sessions
- Conducting Group Discussions
- Conducting Mock interviews
- Internet lab facility