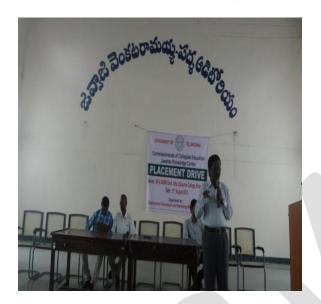

I. Principal Speech

ii.Students Attended.

iii. Written Test.

iv.Personal Interview.

➤ Trained 148 I & II year vocational students from GJC, Nayabazaar, Khammam, GJC, Santhinagar, Khammam and GJC (G), Khammam under OJT training from 1st Dec 2015 to 31st Dec 2015, and took an oath from students to join in this college for their better future in degree .Has been initiated in the academic year 2013-14 on an understanding with the Principals of 3 Govt Junior Colleges in Khammam to strengthen the enrollment of the college.

I.PRINCIPAL SPEECH ON OJT

II. STUDENTS

**III.STUDENT OPINION ON OJT** 

IV. STUDENTS ATTEND TO THE OJT