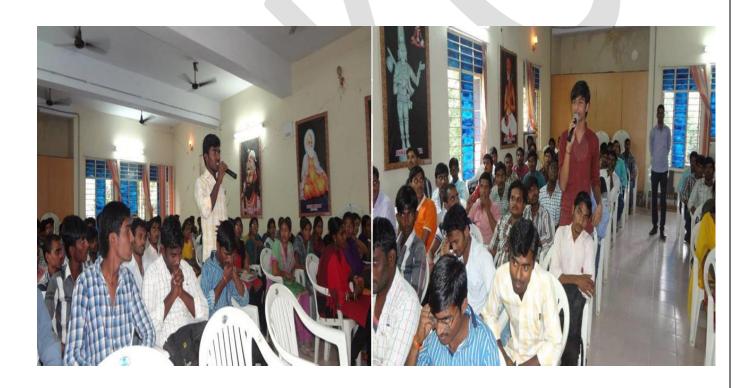

I. Principal speech regarding job drive ii. Students attending to the job dive

iii. Job drive personal interview

IV. Job drive group discussion

➤ Conducted a job drive on 06-01-2016 and got 43 OUT OF 206 students selected of the companies ICICI BANK -33, Choice mate solutions -10.