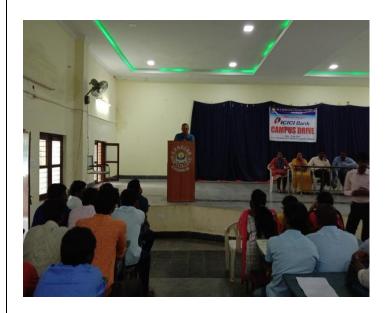

# Emergence of TSKC as a Career Enabler in Govt., Degree Colleges

1. Conducted a Job drive on 06-01-2016. 206 students from all the degree colleges in the district are attended and 43 are selected.

ICICI Bank – 33

Choice mate solutions -10

# జాబ్మేకాకు 249 మంచి హాజరు

2. Conducted Mega Job Mela on 10-03-2016. 846 candidates are attended and 240 members selected for various companies. 10 companies participated in the job mela and selected the candidates according to their requirements.