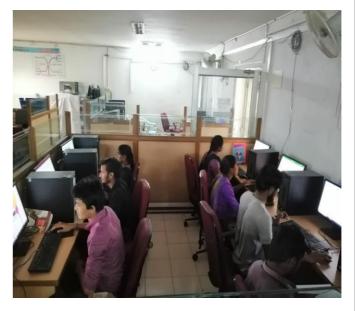

## **Training Activities includes:**

Inputs given with hands on experience in the following areas to improve competencies of students and language proficiency.

- Imparting skills for the best knowledge of the students.
- Conducting classes on Analytical Skills
- Conducting classes on Technical Skills
- Conducting classes on Communication Skills
- Conducting classes on Soft Skills
- Conducting JAM sessions
- Conducting Group Discussions
- Conducting Mock interviews
- Internet lab facility