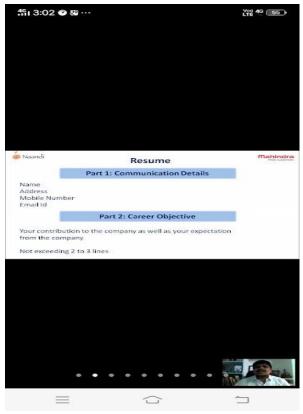

feedback after completion of this program.



I) Speaking skills



II) Group Discussion

TASK training on "Mahindra pride Class Room Training Programme"

#### **Description about the Program:**

As a part of TASK Curriculum TSKC conducted 8 days training Program on "Mahindra pride Class Room Training Programme trainer from TASK were trained to the students. Various topics like Goal Setting, Resume writing, Interview skills and GD covered and various activities conducted. In this training III year TASK registered students were participated.





I) TSKC Coordinator inaugurate the training and Programme.

II) Trainer explain the content of the programme Schedule.



III) Training programme Day1



V) Training programme Day3



IV) Training programme Day2



VI) Students participation.Day4







V) Training programme Day6



Mahindra pride classroom training programme participation certificate.

#### MAHINDRA PRIDE TRAINING PROGRAMME ATTANDANCE(Virtual Mode)

14-10-2021 to 21-03-2021

| S.NO | FirstName       | LastName    | Hallticket   | branch | Day1     |           | Day3              | Day4          | Day5       | Day6    |
|------|-----------------|-------------|--------------|--------|----------|-----------|-------------------|---------------|------------|---------|
| 1    | Chandralekha    | emmadi      | TI2043302594 | B.A    | Landrup  | cloud let | Charlett on       | Champter land | char Males | moralet |
| . 2  | Pranaykumar     | Bhukya      | 2043202307   | B.A    | B. May   | & DAY     | Romer             | pour          | Boran      | Byrou   |
| 3    | Gopi