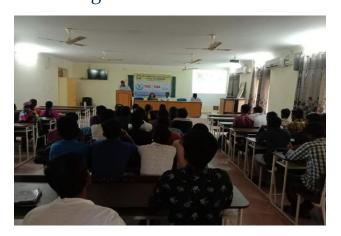

### I.PAPER CLIPPING IN NAVA TELANGANA, II.PAPER CLIPPING IN SAKSHI.

iii.STUDENT OPINION ON JKC JKC

iv. STUDENT EXPRESSING VIEWS ON

➤ Conducted mega job drive on 12-08-2015. And got 190 out of 779 students selected for the Companies NAVABHARAT-62, APOLLOPHRAMA-35, ICICIBANK-33, GI GROUP-22, BIG C -12, GLANDPHARMA-18, DOMINOS PIZZA HUT-8.

I. Principal speech regarding job drive ii. Students attending to the job dive

iii. Job drive personal interview

IV. Job drive group discussion

➤ Conducted a job drive on 06-01-2016 and got 43 OUT OF 206 students selected of the companies ICICI BANK -33, Choice mate solutions -10.