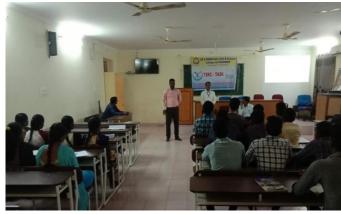

I. Principal speech regarding job drive ii. Students attending to the job dive

iii. Job drive personal interview

IV. Job drive group discussion

➤ Conducted a job drive on 06-01-2016 and got 43 OUT OF 206 students selected of the companies ICICI BANK -33, Choice mate solutions -10.

I. Principal Speech

ii.Students Attended.

iii. Written Test.

iv.Personal Interview.

➤ Trained 148 I & II year vocational students from GJC, Nayabazaar, Khammam, GJC, Santhinagar, Khammam and GJC (G), Khammam under OJT training from 1st Dec 2015 to 31st Dec 2015, and took an oath from students to join in this college for their better future in degree .Has been initiated in the academic year 2013-14 on an understanding with the Principals of 3 Govt Junior Colleges in Khammam to strengthen the enrollment of the college.