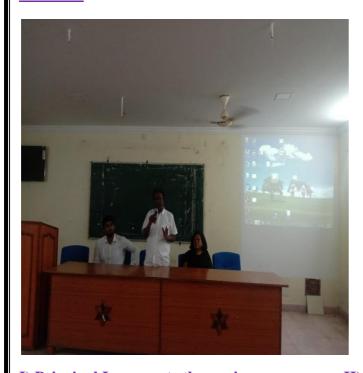

4. Conducted a personality development programme for TSKC Summer batch students.

G.Kondala Rao (retired lecture) and Dr.B Madhuri (lecture in Telugu) are attended as resource persons and motivate the students towards their goals.