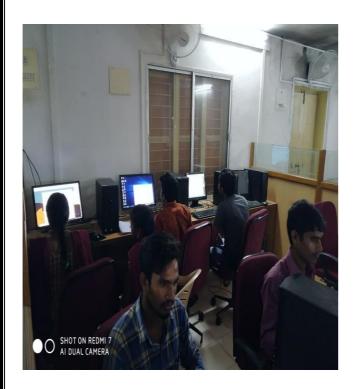

## **Training Activities includes:**

Inputs given with hands on experience in the following areas to improve competencies of students and language proficiency.

- Imparting skills for the best knowledge of the students.
- Conducting classes on Analytical Skills
- Conducting classes on Technical Skills
- Conducting classes on Communication Skills
- Conducting classes on Soft Skills
- Conducting JAM sessions
- Conducting Group Discussions
- Conducting Mock interviews
- Internet lab facility