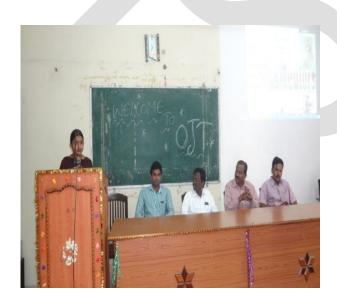

I. Principal Speech

ii.Students Attended.

iii. Written Test.

iv.Personal Interview.

➤ Trained 148 I & II year vocational students from GJC, Nayabazaar, Khammam, GJC, Santhinagar, Khammam and GJC (G), Khammam under OJT training from 1st Dec 2015 to 31st Dec 2015, and took an oath from students to join in this college for their better future in degree .Has been initiated in the academic year 2013-14 on an understanding with the Principals of 3 Govt Junior Colleges in Khammam to strengthen the enrollment of the college.

I.PRINCIPAL SPEECH ON OJT

II. STUDENTS

**III.STUDENT OPINION ON OJT** 

IV. STUDENTS ATTEND TO THE OJT