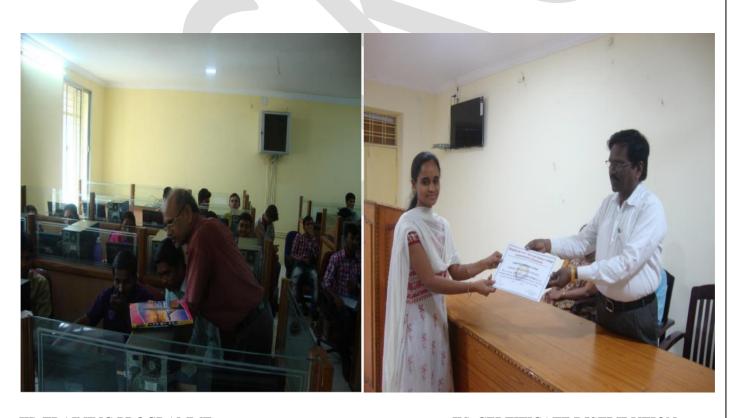

### 13. COMPUTER HARDWARE TRAINING PROGRAMME

I) VICE PRINCIPAL INUGARATE THE TRAINING PROGRAMME II) TSKC COORDINATOR EXPLAIN THE PROG

III) TRAINING PROGRAMME

IV) CERTIFICATE DISTRIBUTION

# HARDWARE TRAINING STUDENTS DETAILS.

| S.NO | NAME             | GROUP | YEAR |
|------|------------------|-------|------|
| 1    | K.RAJESH         | BSC   | II   |
| 2    | G.JYOTHI         | BSC   | II   |
| 3    | V.ANUSHA         | BSC   | II   |
| 4    | D.LALITHA        | BSC   | II   |
| 5    | B.SRIRAM         | BSC   | II   |
| 6    | K.BHARGAV        | BSC   | II   |
| 7    | G.AKHIL          | BSC   | II   |
| 8    | A.SWATHI         | BSC   | II   |
| 9    | E.KRISHNAVENI    | BSC   | II   |
| 10   | R.HIMABINDHU     | BSC   | II   |
| 11   | B.PRATHAP        | BSC   | II   |
| 12   | SK.AKBAR         | BSC   | II   |
| 13   | J.PRATHAP        | BSC   | II   |
| 14   | J.SUDDI          | BSC   | II   |
| 15   | A.AKHILA         | BSC   | II   |
| 16   | D.GOPALA KRISHNA | BSC   | II   |
| 17   | K.NAGARAJU       | BSC   | II   |
| 18   | G.NAGENDRA KUMAR | BSC   | II   |
| 19   | P.HANUMAIAH      | BSC   | II   |
| 20   | B.NAGARAJU       | BSC   | II   |
| 21   | SK.SAIDAVALI     | BSC   | II   |
| 22   | SK.NAZEER        | BSC   | II   |
| 23   | M.HEMANTH        | BSC   | II   |
| 24   | A.SAI KUMAR      | BSC   | II   |
| 25   | A.SAI KRISHNA    | BSC   | II   |
| 26   | B.BALAJI         | BSC   | II   |
| 27   | K.MADHU          | BSC   | II   |
| 28   | SK.NIZAM         | BSC   | II   |
| 29   | P.KRISHNA        | BSC   | II   |
| 30   | MD.KHAJA NAWAJ   | BSC   | II   |
| 31   | D.VENKATA        | BSC   | II   |
|      | KRISHNARAO       | 200   |      |
| 32   | M.ASHOK KUMAR    | BSC   | II   |
| 33   | K. SURESH KUMAR  | BSC   | II   |
| 34   | G.VIJAY KUMAR    | BSC   | II   |
| 35   | P.SAIRAM         | BSC   | II   |
| 36   | D.DEVENDAR       | BSC   | II   |
| 37   | G.SURESH         | BSC   | II   |
| 38   | K.BHAGYA LAKSHMI | BSC   | II   |
| 39   | K.APPARAO        | BSC   | II   |