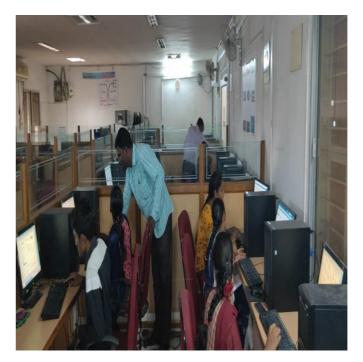

## **Training Activities includes:**

Inputs given with hands on experience in the following areas to improve competencies of students and language proficiency.

- Imparting skills for the best knowledge of the students.
- Conducting classes on Analytical Skills
- Conducting classes on Technical Skills
- Conducting classes on Communication Skills
- Conducting classes on Soft Skills
- Conducting JAM sessions
- Conducting Group Discussions
- Conducting Mock interviews
- Internet lab facility