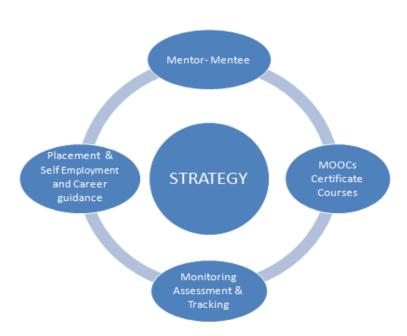

#### **HISTORY OF THE TSKC**

- Commissionerate of Collegiate Education has started Jawahar Knowledge Centres (JKCs) in Government Degree Colleges (GDCs) in the year 2005-06 with the support of Government. The objective is to improve employability skills of Undergraduate students along with the conventional curriculum for B.A. /B.Com. /B.Sc. courses.
- The program is conducted in the selected colleges in three phases in an academic year for the outgoing students and is run for 3 months in every phase with a 250 hour curriculum delivery. The training activity is handled by two types of Mentors i.e. FTMs (Full Time Mentors) and GEMs (Guest English Mentors). The GEMs are engaged to transact Communication Skills and Soft Skills and FTMs transact Analytical Skills and Technical Skills. Government has established JKC Computer Labs in 13 GDCs and English Language Labs in 52 GDCs to support the curriculum delivery.
- After the formation of new state of Telangana, the programme is being followed with a fresh vigour. These JK Centres now being called Telangana Skills & Knowledge Centres have expanded their scope and competencies. Based on the direction of Hon'ble Chief Minister few more programmes have been introduced to transform Education into a vehicle of change and adaptability of the students' prerequisite skill sets. The number of TSKC laboratories is increased to 85 with the introduction of 20 new TSKCs laboratories in this year. Introduction of Online courses, 5 Certificate courses are the programs taken up from TSKCs plat form during 2015-16.
- To encourage the students in all the GDCs, the CCE has initiated the training program, a mandate course to be transacted in 3 years for all the students from the academic year 2016-17 with 2 credits. The curriculum has to be transacted to all students @ of two periods per week and the students have to work on assignments given.
- In view of the initiative of the CCE, the TSKC curriculum is redesigned in such a way that the student entering into the GDC shall be able to compete for an opportunity in the growing market. And the curriculum also encourages students as not only job seekers but also entrepreneurs to plan for start ups.
- The Principal will be the TSKC Chief Coordinator and have to form a TSKC Committee with the HODs.
- The Chief Coordinator along with the Committee is responsible for the transaction of the curriculum as designed by the CCE and expected outcome.

#### **BIRD EYE VIEW OF THE TSKC**

- ➤ The department has one Assistant Professor as TSKC Coordinator, having rich teaching experience.
- > Conducting students' seminars on important topics.
- ➤ Mentors participated in training courses.
- Assignments are given to the students.
- The TSKC Library has reference Books, Paper Clippings, Previous Question Papers, and Question Banks etc., which are kept for students' usage.
- The TSKC provides additional curricular modules to the students.
- ➤ Jam, group discussion and Mock Interviews various activities were conducted.
- Counseling is given to the students so that they would overcome personal as well as career problems.
- ➤ Encouraging and Guiding Students in selecting good Courses to get good opportunities by providing proper information in the Class Rooms
- Students are encouraged to participate in the Competitions conducted by various Government and Non-Government Organizations.
- > Students are encouraged to get certificate course like Mooc's (Spoken Tutorial).