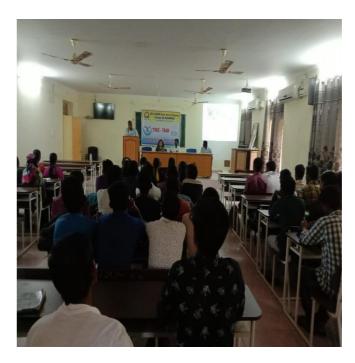

4. Conducted a personality development programme for TSKC Summer batch students.

G.Kondala Rao (retired lecture) and Dr.B Madhuri (lecture in Telugu) are attended as resource persons and motivate the students towards their goals.