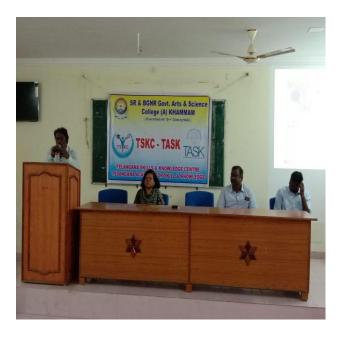

## Nodal JKC-SR&BGNR GDC, Khammam

## A brief report on JKC Activities

Jawahar Knowledge Center imparting communication skills, soft skills, analytical and technical skills to provide placement opportunities in various companies.

- To shape students across the state and make them globally acceptable citizens.
- To promote government Institution Industry relations through training and placements.
- To provide the best of the opportunities to the students belong to weaker and marginalized sections.
- To provide Placements in Earn-while-Learn Scheme

# SR&BGNR GOVT. DEGREE COLLEGE (A) 2015-16 JKC ACTIVITIES