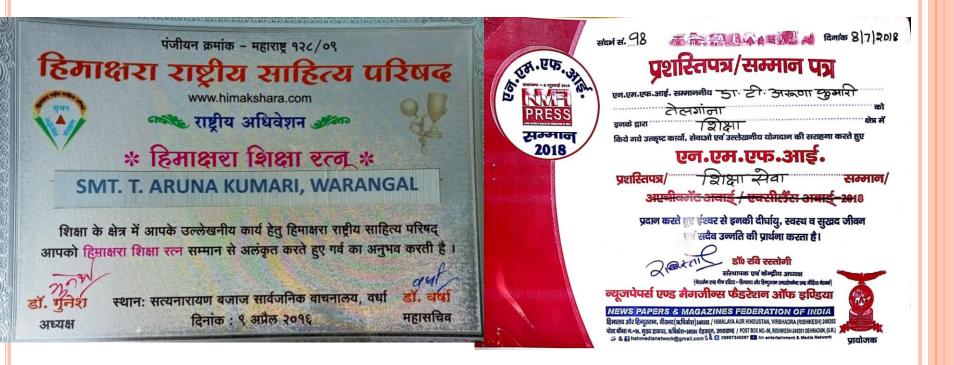

### **Teachers Received Award, Recognition or Fellowship**

| S.No. | Year                                   | Name of the Teacher    | AWARD NAME                  | Recognition body                                                        |
|-------|----------------------------------------|------------------------|-----------------------------|-------------------------------------------------------------------------|
| 01    | 9 <sup>th</sup> <b>APRIL</b> ,<br>2016 | DR. T. ARUNA<br>KUMARI | HIMAKSHARA<br>SHIKSHA RATNA | HIMAKSHARA RASHTRIYA<br>SAHITYA PARISHAD, WARDHA,<br>MAHARASHTRA, INDIA |
|       |                                        |                        |                             |                                                                         |
| 02    | 8 <sup>th</sup> JULY,<br>2018          | DR. T. ARUNA<br>KUMARI | SHIKSHA SEVA<br>SAMMAN      | NEWS PAPERS AND MAGAZINES<br>FEDERATION OF INDIA, RISHIKESH             |