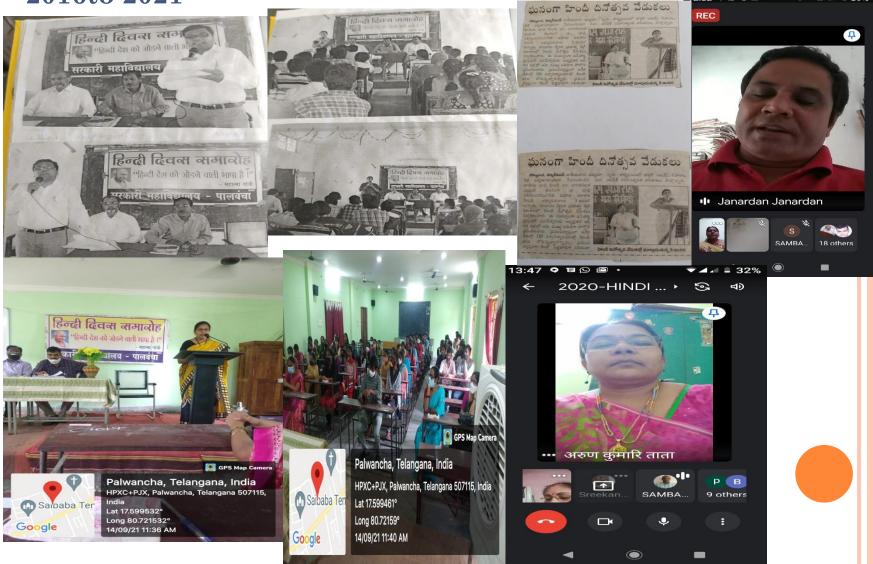

MARCH 2021







## HINDI DIWAS SAMAROH (Hindi Day Celebrations)

| SNO | DATE       | NAME OF THE PROGRAM                                         |
|-----|------------|-------------------------------------------------------------|
| 1   | 22-09-2016 | HINDI DIWAS SAMAROH (Hindi Day Celebrations)                |
| 2   | 14-09-2017 | HINDI DIWAS SAMAROH (Hindi Day Celebrations)                |
| 3   | 14-09-2018 | HINDI DIWAS SAMAROH (Hindi Day Celebrations)                |
| 4   | 18-09-2019 | HINDI DIWAS SAMAROH (Hindi Day Celebrations)                |
| 5   | 14-09-2020 | HINDI DIWAS SAMAROH (Hindi Day Celebrations)<br>ONLINE MODE |
| 6   | 14-09-2021 | HINDI DIWAS SAMAROH (Hindi Day Celebrations)                |

# • HINDI DIWAS SAMAROH (Hindi Day Celebrations) from 2016to 2021



## Conducted INTERNATIONAL WEBINAR on 10<sup>th</sup> January, 2021



#### **DEPARTMENTAL ACTIVITIES** PREMCHAND JAYANTI SAMAROH CONDUCTED ON 31<sup>ST</sup> JULY 2021.

## 

ఖమ్మంవిద్యావిభాగం, ప్రభాతవార్త, ఖమ్మం జాలై 31



ట్రముఖ ఉర్దూ-హిందీ రచయిత (పేమ్చంద్ 141వ జయంతి నందర్భంగా శనివారం ఎస్. ఆర్. అండ్. బి. జి. ఎన్. ఆర్ 1222030 అటానమస్ కళాశాల, స్థానిక ప్రభుత్వ మహిళా కళాశాల, పాల్వంచ ప్రభుత్వ డిగ్రీ కళాశాలలు నంయుక్తంగా ఆన్లైన్లో విస్తుతోవన్యాసం నిర్వహించారు. మహిళా కళాశాల ట్రిన్సిపల్ దాక్టర్ జి.పద్మావతి ముఖ్యఅతిథిగా పాల్గాని ప్రసంగించారు. భారతీయ నమాజంలో నమన్యల్ని మహిళలు ఎదుర్కొంటున్న సున్నితంగా చిత్రించి మహిళాభ్యుదయానికి కృషి

జీసిన మహానుభావుడు (పేమ్చంద్ అన్నారు. విశిష్ణ అతిథిగా పాల్గొన్న పాల్వంచ ప్రభుత్వ కళాశాల ప్రస్నిపాల్ దా.వై.చిన్నప్పయ్య మాట్లాదుతూ దళితుల సమస్యల పట్ల మానవీయ కోణంలో ఆవిష్