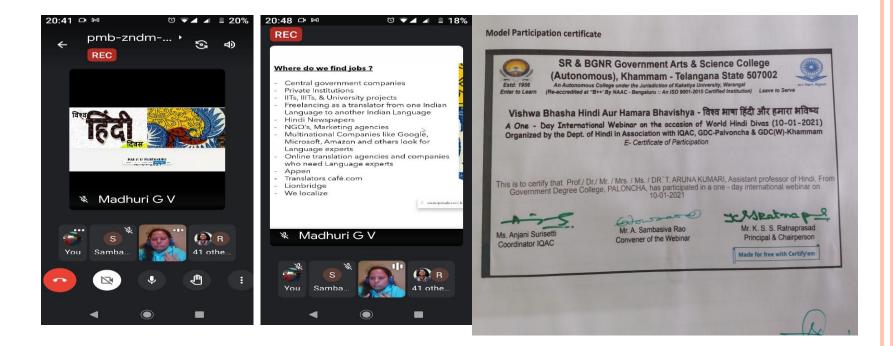

NO | DATE       | NAME OF THE PROGRAM                                         |
|-----|------------|-------------------------------------------------------------|
| 1   | 22-09-2016 | HINDI DIWAS SAMAROH (Hindi Day Celebrations)                |
| 2   | 14-09-2017 | HINDI DIWAS SAMAROH (Hindi Day Celebrations)                |
| 3   | 14-09-2018 | HINDI DIWAS SAMAROH (Hindi Day Celebrations)                |
| 4   | 18-09-2019 | HINDI DIWAS SAMAROH (Hindi Day Celebrations)                |
| 5   | 14-09-2020 | HINDI DIWAS SAMAROH (Hindi Day Celebrations)<br>ONLINE MODE |
| 6   | 14-09-2021 | HINDI DIWAS SAMAROH (Hindi Day Celebrations)                |

# • HINDI DIWAS SAMAROH (Hindi Day Celebrations) from 2016to 2021



## Conducted INTERNATIONAL WEBINAR on 10<sup>th</sup> January, 2021



#### **DEPARTMENTAL ACTIVITIES** PREMCHAND JAYANTI SAMAROH CONDUCTED ON 31<sup>ST</sup> JULY 2021.

## 

ఖమ్మంవిద్యావిభాగం, ప్రభాతవార్త, ఖమ్మం జాలై 31



ట్రముఖ ఉర్దూ-హిందీ రచయిత (పేమ్చంద్ 141వ జయంతి నందర్భంగా శనివారం ఎస్. ఆర్. అండ్. బి. జి. ఎన్. ఆర్ 1222030 అటానమస్ కళాశాల, స్థానిక ప్రభుత్వ మహిళా కళాశాల, పాల్వంచ ప్రభుత్వ డిగ్రీ కళాశాలలు నంయుక్తంగా ఆన్లైన్లో విస్తుతోవన్యాసం నిర్వహించారు. మహిళా కళాశాల ట్రిన్సిపల్ దాక్టర్ జి.పద్మావతి ముఖ్యఅతిథిగా పాల్గాని ప్రసంగించారు. భారతీయ నమాజంలో నమన్యల్ని మహిళలు ఎదుర్కొంటున్న సున్నితంగా చిత్రించి మహిళాభ్యుదయానికి కృషి

జీసిన మహానుభావుడు (పేమ్చంద్ అన్నారు. విశిష్ణ అతిథిగా పాల్గొన్న పాల్వంచ ప్రభుత్వ కళాశాల ప్రస్నిపాల్ దా.వై.చిన్నప్పయ్య మాట్లాదుతూ దళితుల సమస్యల పట్ల మానవీయ కోణంలో ఆవిష్యరించిన గొప్ప మానవతావాదన్నారు. ఎస్.ఆర్.అండ్ బి.జి.ఎస్.ఆర్ కాలేజ్ (పిన్న