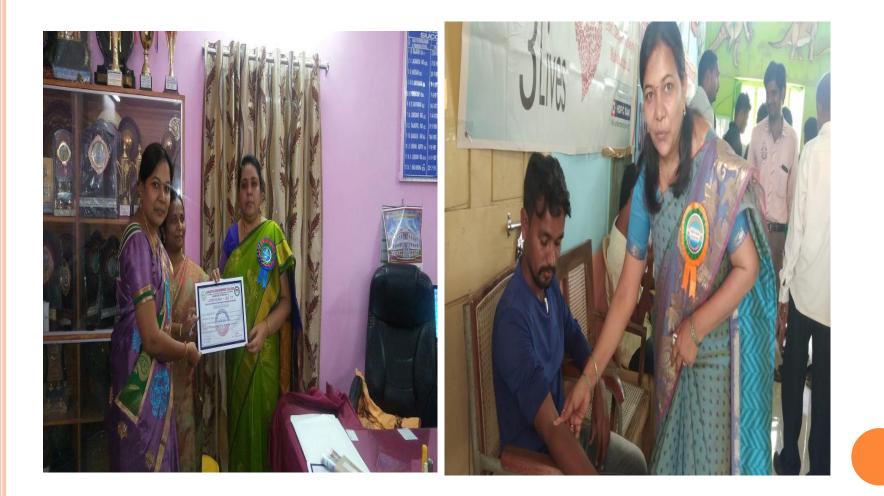

### **Teachers Received Award, Recognition or Fellowship**

| S.No. | Year                                   | Name of the Teacher    | AWARD NAME                  | Recognition body                                                        |
|-------|----------------------------------------|------------------------|-----------------------------|-------------------------------------------------------------------------|
| 01    | 9 <sup>th</sup> <b>APRIL</b> ,<br>2016 | DR. T. ARUNA<br>KUMARI | HIMAKSHARA<br>SHIKSHA RATNA | HIMAKSHARA RASHTRIYA<br>SAHITYA PARISHAD, WARDHA,<br>MAHARASHTRA, INDIA |
|       |                                        |                        |                             |                                                                         |
| 02    | 8 <sup>th</sup> JULY,<br>2018          | DR. T. ARUNA<br>KUMARI | SHIKSHA SEVA<br>SAMMAN      | NEWS PAPERS AND MAGAZINES<br>FEDERATION OF INDIA, RISHIKESH             |