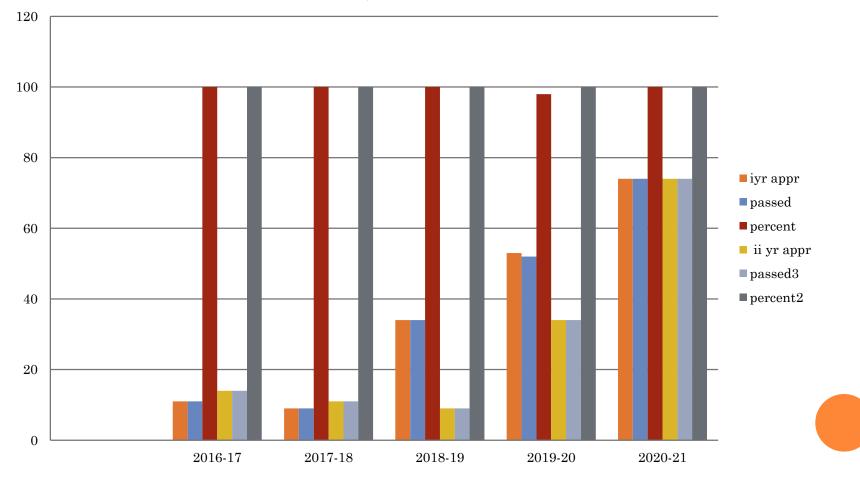

EAR



### CONSOLIDATED RESULT PARTICULARS

| Academic | l yr app | l yr pass | Percentage | ll yr app | Passed | Percentage |
|----------|----------|-----------|------------|-----------|--------|------------|
| year     |          |           |            |           |        |            |
| 2016-17  | 11       | 11        | 100        | 14        | 14     | 100        |
| 2017-18  | 09       | 09        | 100        | 11        | 11     | 100        |
| 2018-19  | 34       | 34        | 100        | 09        | 09     | 100        |
| 2019-20  | 53       | 52        | 98         | 34        | 34     | 100        |
| 2020-21  | 74       | 74        | 100        | 60        | 60     | 100        |

# **CONSOLIDATED RESULT PARTICULARS**

#### CONSOLIDATED RESULT PARTICULARS Dept of Hindi



# STUDENT PROGRESSION

| S.NO | YEAR    | NAME OF THE<br>STUDENT | UNIVERSITY/INSTI<br>TUTION | Name of the programme<br>admiitted to |
|------|---------|------------------------|----------------------------|---------------------------------------|
| 1    | 2016-17 | B. NAVEEN              | Kakatiya<br>University     | MA Hindi                              |
| 2    | 2016-17 | M. MADHU               | Kakatiya<br>University     | MA Hindi                              |
| 3    | 2016-17 | CH. LAXMAN             | Kakatiya<br>University     | MA Hindi                              |

## **Using ICT Tool for Effective Teaching in Classroom**

| S.No. | Year | Торіс                       | Resource Person     |
|-------|------|-----------------------------|---------------------|
| 1     | 20