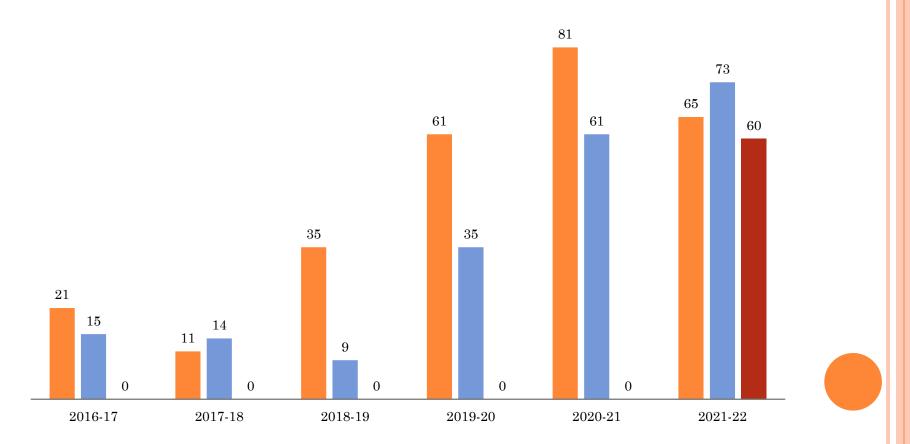

|
| 35     | 09                         | No Final year                                                                               |
| 61     | 35                         | No Final year                                                                               |
| 81     | 61                         | No Final year                                                                               |
| 65     | 73                         | 60                                                                                          |
|        | 21<br>11<br>35<br>61<br>81 | 21       15         11       14         35       09         61       35         81       61 |

# STRENGTH PARTICULARS

#### STRENGTH PARTICULARS

■ I YEAR ■ II YEAR ■ III YEAR



### CONSOLIDATED RESULT PARTICULARS

| Academic | l yr app | l yr pass | Percentage | ll yr app | Passed | Percentage |
|----------|----------|-----------|------------|-----------|--------|------------|
| year     |          |           |            |           |        |            |
| 2016-17  | 11       | 11        | 100        | 14        | 14     | 100        |
| 2017-18  | 09       | 09        | 100        | 11        | 11     | 100        |
| 2018-19  | 34       | 34        | 100        | 09        | 09     | 100        |
| 2019-20  | 53       | 52        | 98         | 34        | 34     | 100        |
| 2020-21  | 74       | 74        | 100        | 60        | 60     | 100        |

# **CONSOLIDATED RESULT PARTICULARS**

#### CONSOLIDATED RESULT PARTICULARS Dept of Hindi



# S