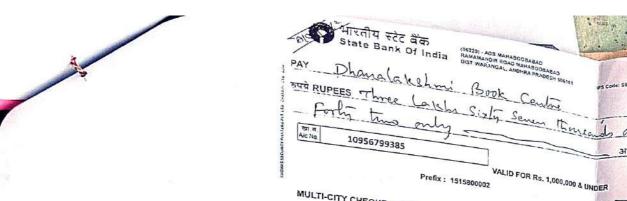

Book Selection Centre, H.No. 4-2-15, Sultan Bazar, Koti, Hyderabad-500029.

RC. No. 304 Est GDC Han-bod 2014

\_ Date: 2,3 12/2017

Sir,

Sub: - Sealed quotations for Books for the Department of Library Science for the Year 2016-17. - Regarding.

Ref: - UGC XII plan-Remedial Coaching (Capital Assets) Scheme.

\*\*\*\*

Please furnish your lowest quotations in sealed cover for the supply of Text books and other book materials mentioned in the list enclosed to the Department of Library Science for the year 2016-17 so as to reach Principal on or before 10-03-2017.