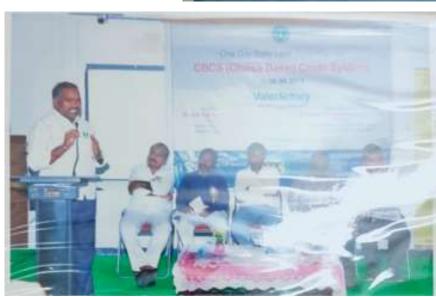

## **CBCS (Choice Based Credit System)**

On 06.09.2017

**Venue: Seminar Hall** 

Sponsored by

### **TSKC State Plan Budget DRC (District Resource Centre)**

Organized By

IQAC. (Internal Quality Assurance Cell)

Government Degree College Mahabubabad-506 101

Mahabubabad District, Telangana State

Re-accredited with NAAC "B" grade with CGPA 2.44

# Invitation

One Day State Level Workshop on

CBCS (Choice Based Credit System)

on 06.09.2017

Venue : Seminar Hall

Sponsored by TSKC State Plan Budget -DRC (District Resource Centre)

Organised by

I.Q.A.C. (Internal Quality Assurance Cell)