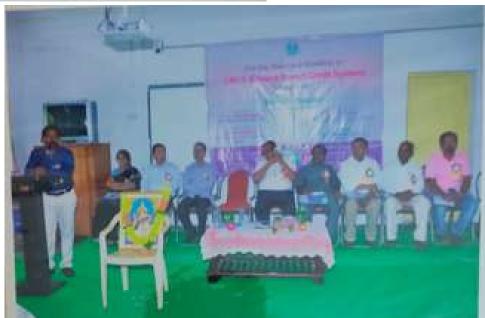

## **CBCS (Choice Based Credit System)**

On 06.09.2017

**Venue: Seminar Hall** 

Sponsored by

### **TSKC State Plan Budget DRC (District Resource Centre)**

Organized By

IQAC. (Internal Quality Assurance Cell)

Government Degree College Mahabubabad-506 101

Mahabubabad District, Telangana State

Re-accredited with NAAC "B" grade with CGPA 2.44

# Invitation

One Day State Level Workshop on

CBCS (Choice Based Credit System)

on 06.09.2017

Venue : Seminar Hall

Sponsored by TSKC State Plan Budget -DRC (District Resource Centre)

Organised by

I.Q.A.C. (Internal Quality Assurance Cell)