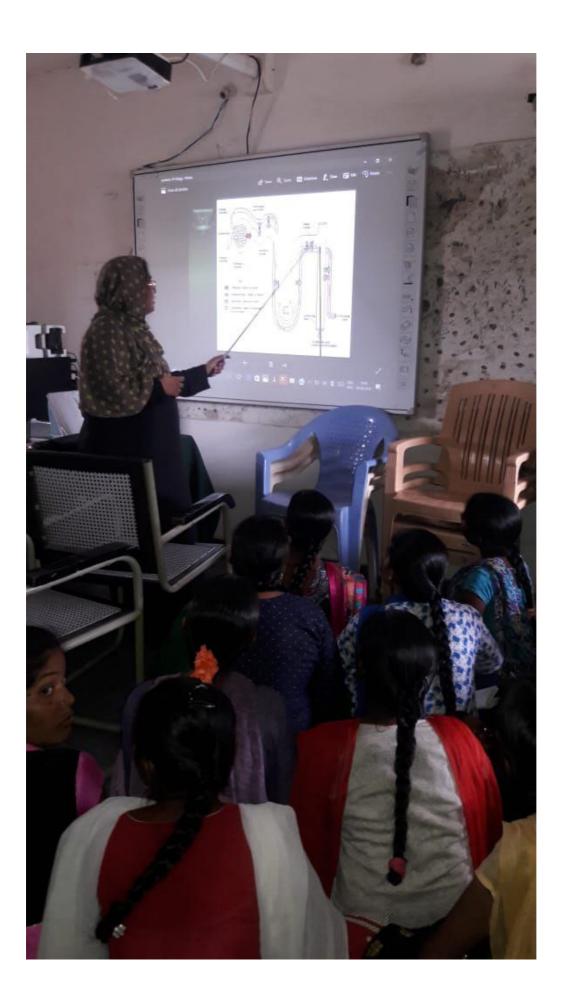

#### **DIGITAL CLASS ROOMS:**

There is one digital classroom with a system, projector and a smart board with touch enabled screen connected with WIFI. The whole campus is wifi enabled so as to give the students access to the technology. The students have a computer laboratory. The faculty members make use of the digital classroom to present their power point based lectures, to show lecture videos from the online resources like NPTEL, T SAT Nipuna lectures to the students.