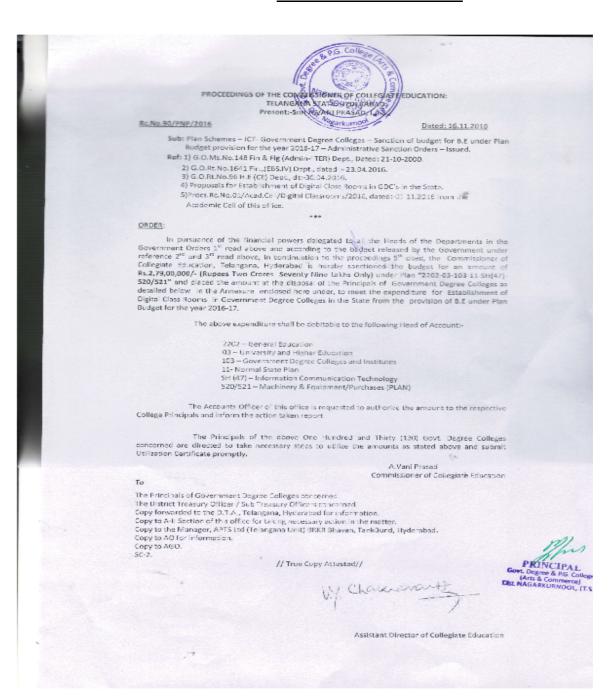

#### **DIGITAL CLASS ROOMS:**

There is one digital classroom with a system, projector and a smart board with touch enabled screen connected with WIFI. The whole campus is wifi enabled so as to give the students access to the technology. The students have a computer laboratory. The faculty members make use of the digital classroom to present their power point based lectures, to show lecture videos from the online resources like NPTEL, T SAT Nipuna lectures to the students.