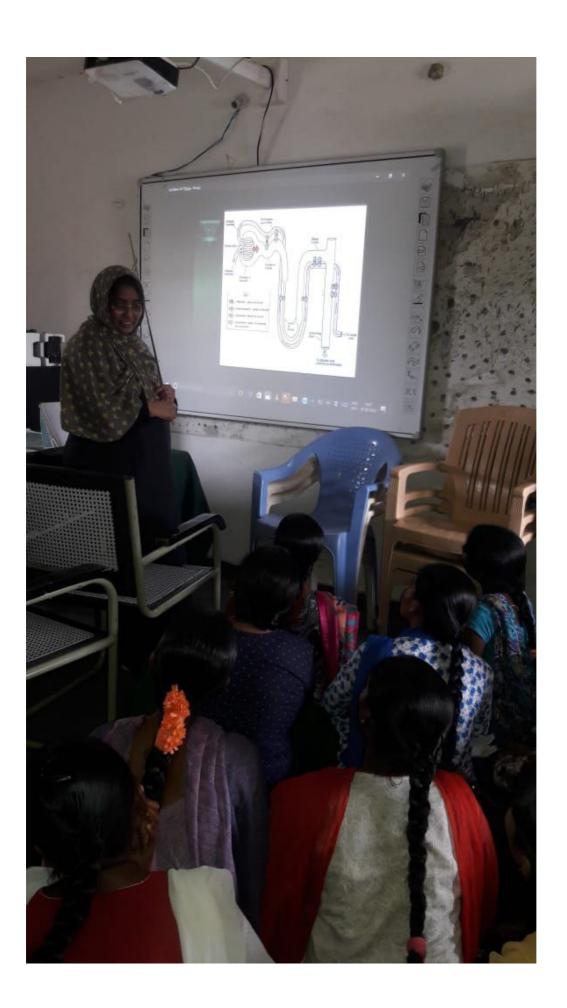

#### **DIGITAL CLASS ROOMS:**

There is one digital classroom with a system, projector and a smart board with touch enabled screen connected with WIFI. The whole campus is wifi enabled so as to give the students access to the technology. The students have a computer laboratory. The faculty members make use of the digital classroom to present their power point based lectures, to show lecture videos from the online resources like NPTEL, T SAT Nipuna lectures to the students.