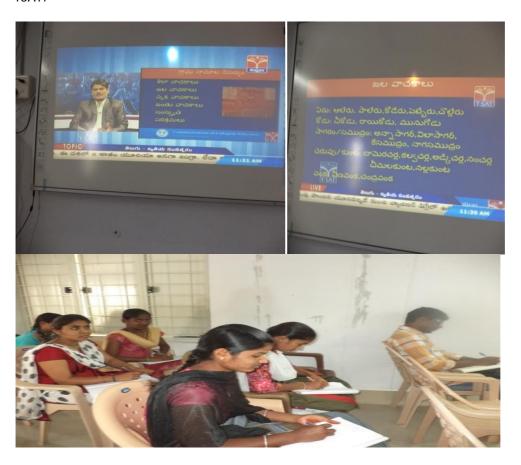

#### TSAT:

There is a for telecasting the Education based telecasts live and recorded lecture videos presented by the lecturers from all over the state from the CCE. The schedule of the telecast topics will be shared to the colleges well in advance, the students are taken to the ICT room to watch the lectures