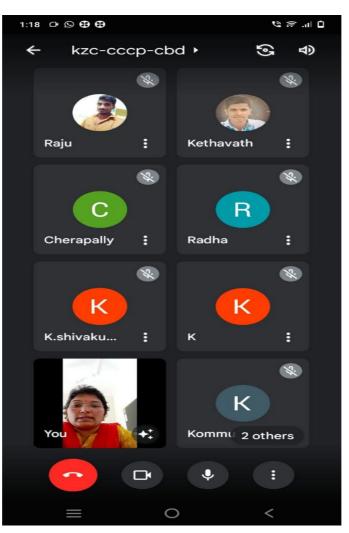

#### **ONLINE classes:**

All the faculty are well acquainted and were actively involved in conducting the online classes on ZOOM and Google MEET platforms during the ending of the 2019-20 academic year due to the lockdown announced from 16<sup>th</sup> March 2020 onwards. The remaining syllabi in all subjects were completed online mode. Students generally use their smart phone for this purpose. Attendance of the students was marked and day to day teaching diary was maintained during the lockdown period also.

#### Online classes