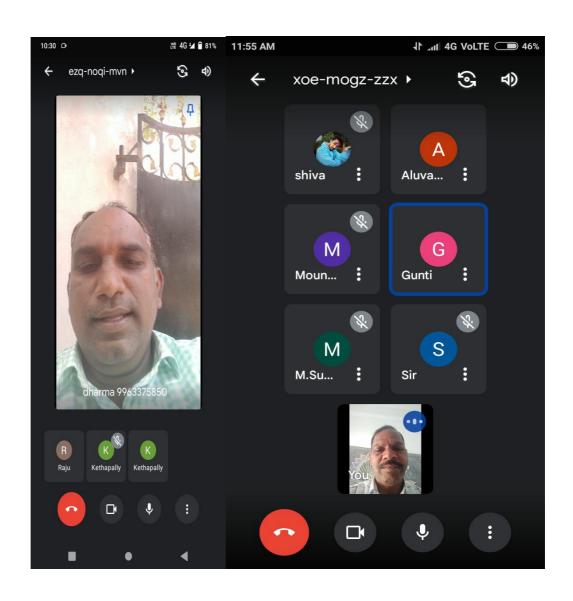

#### **ONLINE classes:**

All the faculty are well acquainted and were actively involved in conducting the online classes on ZOOM and Google MEET platforms during the ending of the 2019-20 academic year due to the lockdown announced from 16<sup>th</sup> March 2020 onwards. The remaining syllabi in all subjects were completed online mode. Students generally use their smart phone for this purpose. Attendance of the students was marked and day to day teaching diary was maintained during the lockdown period also.

#### Online classes