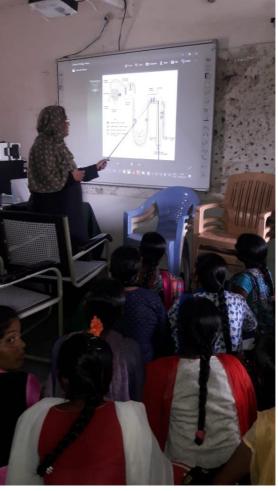

#### **DIGITAL CLASS ROOMS:**

There is one digital classroom with a system, projector and a smart board with touch enabled screen connected with WIFI. The whole campus is wifi enabled so as to give the students access to the technology. The students have a computer laboratory. The faculty members make use of the digital classroom to present their power point based lectures, to show lecture videos from the online resources like NPTEL, T SAT Nipuna lectures to the students.