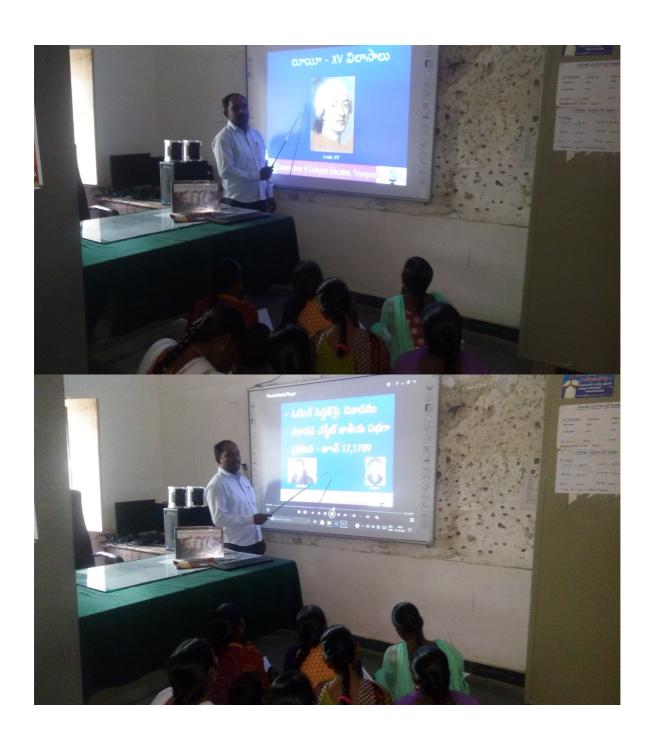

#### **DIGITAL CLASS ROOMS:**

There is one digital classroom with a system, projector and a smart board with touch enabled screen connected with WIFI. The whole campus is wifi enabled so as to give the students access to the technology. The students have a computer laboratory. The faculty members make use of the digital classroom to present their power point based lectures, to show lecture videos from the online resources like NPTEL, T SAT Nipuna lectures to the students.