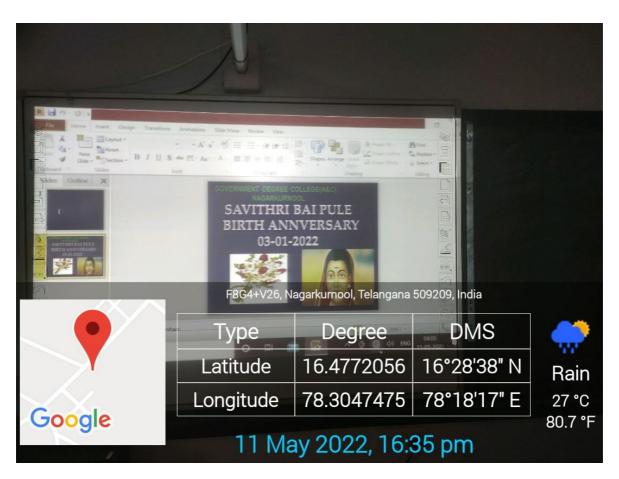

#### **DIGITAL CLASS ROOMS:**

There is one digital classroom with a system, projector and a smart board with touch enabled screen connected with WIFI. The whole campus is wifi enabled so as to give the students access to the technology. The students have a computer laboratory. The faculty members make use of the digital classroom to present their power point based lectures, to show lecture videos from the online resources like NPTEL, T SAT Nipuna lectures to the students.