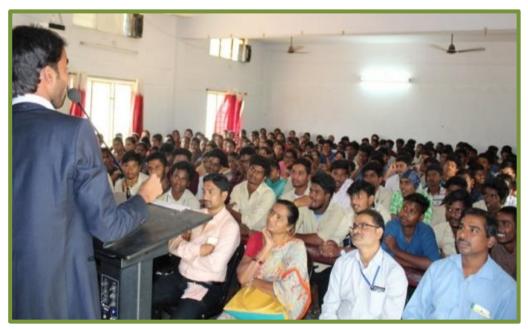

# TITLE OF THE PROGRAM: SEMINAR ON "ORIENTATION & PREPARATION OF CIVIL SERVICE EXAMINATIONS"

DATE OF THE EVENT: 20.09.2018

RESOURCE PERSON/ CHIEF GUEST: Dr. N. Siddoji Rao, Leadership Trainee

**OBJECTIVES OF THE PROGRAM:** 

As a part of the Career Guidance to the students, Career Guidance Cell of the college organised a day Career guidance program to induce & aware the students about Orientation & Preparation of Civil Service Examination.

#### **BRIEF DISCRIPTION:**

Career Guidance Cell of the college organised a day Seminar to induce & aware the students about Orientation & Preparation of Civil Service Examination. As this college is situated in Tribal area & students are belongs to socially & economically poor sections of the society, they need awareness and proper guidance for competitive examinations like Groups, SSB, UPSC, etc.,

Dr. N. Siddoji Rao, A leadership trainee invited as resource person to the Seminar. This program is chaired by Dr. Y. Chinnappaiah, Principal of the college and Dr. Vijinder Rao, Orthopaedic, Rotary Club Secretary attended as special guest.

Dr. N.Siddoji Rao enlightens the students with his valuable inputs to the students about pattern, syllabus and reference books of civil service examination. He emphasized the importance of hard work, commitment and zeal of the students to achieve success in India's top most examination. He also suggests students how to keep balance the study and preparation of competitive examinations simultaneously with academic activities.