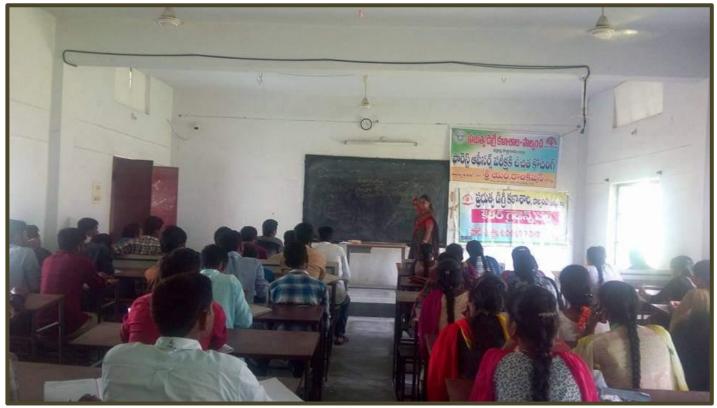

#### Career Guidance Program

The Career Guidance Cell & Department of library Science of the college organized a program on Career Guidance to the students of the college. Smt AR Satyavati, Assistant Professor of Commerce given guidance to students about Post-Graduation entrances offered by the various universities. Sri P. Vijay Kumar, Librarian of the college explained how to balance academic career and job skills.

Date: 12-08-2017

Date: 04-02-2018

#### Career Guidance Program

The Career Guidance Cell & Department of library Science of the college organized a program on Career Guidance to the students of the college. Sri R.Venkati, Principal of the college guidance to students about various sources of study and learning sources available to the students. Sri P. Vijay Kumar, Librarian of the college explained how to balance academic career and job skills.