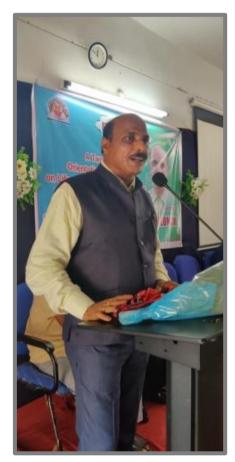

# TITLE OF THE PROGRAM: SEMINAR ON "ORIENTATION & PREPARATION OF CIVIL SERVICE EXAMINATIONS"

DATE OF THE EVENT: 20.09.2018

RESOURCE PERSON/ CHIEF GUEST: Dr. N. Siddoji Rao, Leadership Trainee

**OBJECTIVES OF THE PROGRAM:** 

Dr. N. Siddoji Rao, A leadership trainee invited as resource person to the Seminar. This program is chaired by Dr. Y. Chinnappaiah, Principal of the college and Dr. Vijinder Rao, Orthopaedic, Rotary Club Secretary attended as special guest.