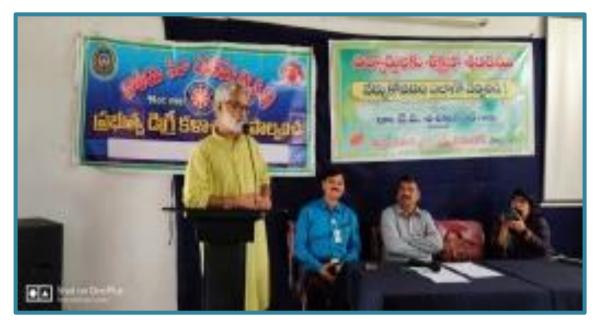

# లక్ష్యం అమిలు వైపు అడుగులు వేయాఠి

పాల్వంచ సాంస్మృతికం, న్యూస్ట్ టుడే: నిర్దేశించుకున్న లక్ష్యంవైపు అడుగులు వేస్తే విజయం దరిచేరుతుందని తహసీల్దార్ గనియా అన్నారు. అటవీ శాఖల్లో నియామకాల పోటీ పరీక్షలకు సంబంధించి మంగళవారం ప్రభుత్వ డిగ్రీ కళాశాలలో నెల రోజుల పాటు జరిగే ఉచిత శిక్షణ కార్యక్రమాన్ని ఆయన ప్రారంభించారు. ఈ సందర్భంగా ఆయన మాట్లాడుతూ అభ్యర్థులు పోటీ ప్రపంచంలో అన్ని సామర్థ్యా లను ఉపయోగించుకొని రాణించాలన్నారు. కార్యక్రమంలో కళాశాల ప్రధానాచార్యురాలు సత్యవతి, కళాశాల అభివృద్ధి కమిటీ సభ్యుడు టి. ప్రభుకుమార్, అధ్యాపకులు హాజరయ్యారు.