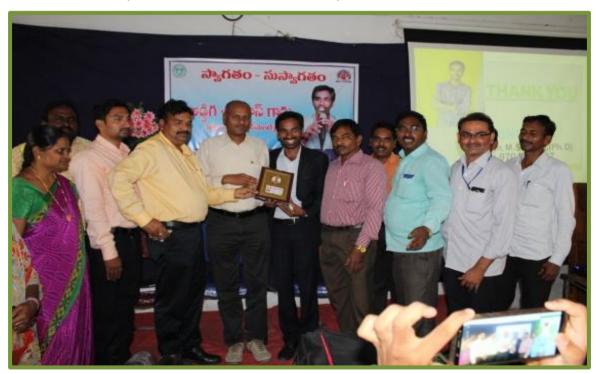

Dr. N. Siddoji Rao, A leadership trainee invited as resource person to the Seminar. This program is chaired by Dr. Y. Chinnappaiah, Principal of the college and Dr. Vijinder Rao, Orthopaedic, Rotary Club Secretary attended as special guest.

### Valedictory:

The one day ORIENTATION & PREPARATION OF CIVIL

SERVICE EXAMINATIONS is concluded on 20-09-2018 at 4.00PM with the teache and students opinion on the program. Vote of thanks was expressed by Dr.PaulDevadana Coordinator of IQAC and Career Guidance Cell.