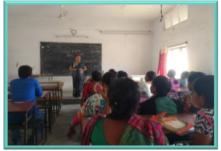

# TITLE OF THE PROGRAM: SEMINAR ON "ORIENTATION & PREPARATION OF CIVIL SERVICE EXAMINATIONS"

DATE OF THE EVENT: 20.09.2018

RESOURCE PERSON/ CHIEF GUEST: Dr. N. Siddoji Rao, Leadership Trainee

**OBJECTIVES OF THE PROGRAM:** 

#### **BRIEF DISCRIPTION:**

Career Guidance Cell of the college organised a day Seminar to induce & aware the students about Orientation & Preparation of Civil Service Examination. As this college is situated in Tribal area & students are belongs to socially & economically poor sections of the society, they need awareness and proper guidance for competitive examinations like Groups, SSB, UPSC, etc.,

Dr. N. Siddoji Rao, A leadership trainee invited as resource person to the Seminar. This program is chaired by Dr. Y. Chinnappaiah, Principal of the college and Dr. Vijinder Rao, Orthopaedic, Rotary Club Secretary attended as special guest.