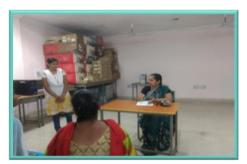

# TITLE OF THE PROGRAM: SEMINAR ON "ORIENTATION & PREPARATION OF CIVIL SERVICE EXAMINATIONS"

DATE OF THE EVENT: 20.09.2018

RESOURCE PERSON/ CHIEF GUEST: Dr. N. Siddoji Rao, Leadership Trainee

**OBJECTIVES OF THE PROGRAM:** 

Dr. N. Siddoji Rao, A leadership trainee invited as resource person to the Seminar. This program is chaired by Dr. Y. Chinnappaiah, Principal of the college and Dr. Vijinder Rao, Orthopaedic, Rotary Club Secretary attended as special guest.

Dr. N.Siddoji Rao enlightens the students with his valuable inputs to the students about pattern, syllabus and reference books of civil service examination. He emphasized the importance of hard work, commitment and zeal of the students to achieve success in India's top most examination. He also suggests students how to keep balance the study and preparation of competitive examinations simultaneously with academic activities.