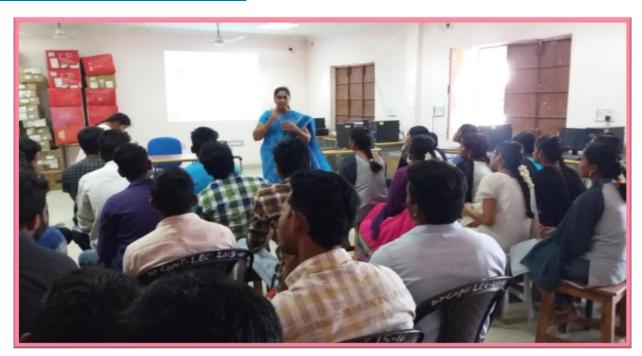

# Guidance to the Students:

Date: 05.10.2016

The Career Guidance Cell & Department of library Science of the college organized a program on Career Guidance to the students of the college. Smt AR Satyavati, Assistant Professor of Commerce given guidance to students about Post-Graduation entrances offered by the various universities. Sri P. Vijay Kumar, Librarian of the college explained how to balance academic career and job skills.

#### Career Guidance Program

The Career Guidance Cell & Department of library Science of the college organized a program on Career Guidance to the students of the college. Smt AR Satyavati, Assistant Professor of Commerce given guidance to students about Post-Graduation entrances offered by the various universities. Sri P. Vijay Kumar, Librarian of the college explained how to balance academic career and job skills.