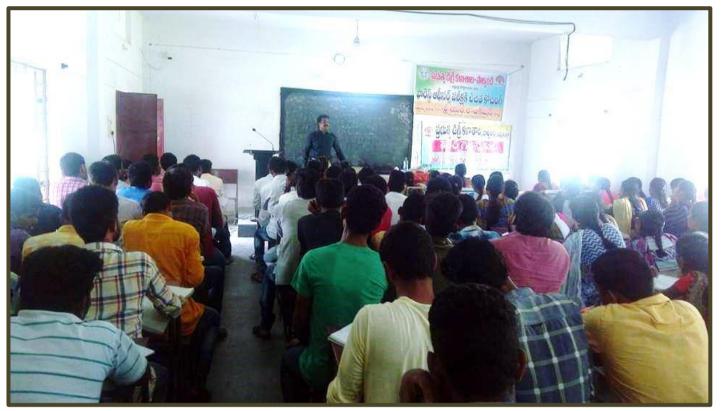

"ORAL TEST" activity conduction by TSKC; Date: 28-01-2017

Career Guidance Cell and TSKC cell of the college was conducted an awareness program on Career Opportunities after the UG program to all the students on dt. 28-01-2017. on the day they also conducted Oral Tests, Group discussion and self-introduction practices. All teaching & non-teaching staff and about to 80 students participated in the program.