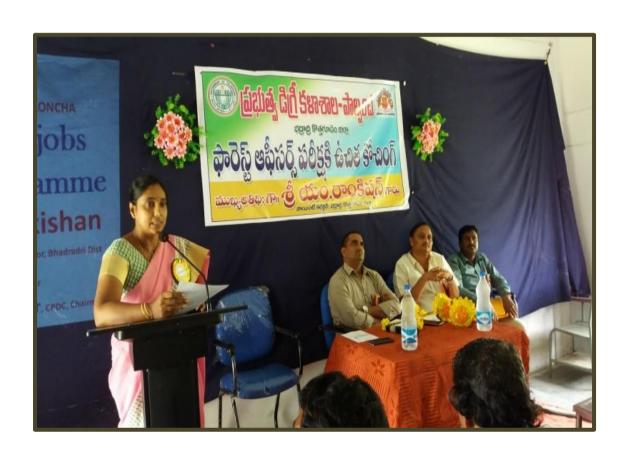

# లక్ష్యం అమిలు వైపు అడుగులు వేయాఠి

పాల్వంచ సాంస్మృతికం, న్యూస్ట్ టుడే: నిర్దేశించుకున్న లక్ష్యంవైపు అడుగులు వేస్తే విజయం దరిచేరుతుందని తహసీల్దార్ గనియా అన్నారు. అటవీ శాఖల్లో నియామకాల పోటీ పరీక్షలకు సంబంధించి మంగళవారం ప్రభుత్వ డిగ్రీ కళాశాలలో నెల రోజుల పాటు జరిగే ఉచిత శిక్షణ కార్యక్రమాన్ని ఆయన ప్రారంభించారు. ఈ సందర్భంగా ఆయన మాట్లాడుతూ అభ్యర్థులు పోటీ ప్రపంచంలో అన్ని సామర్థ్యా లను ఉపయోగించుకొని రాణించాలన్నారు. కార్యక్రమంలో కళాశాల ప్రధానాచార్యురాలు సత్యవతి, కళాశాల అభివృద్ధి కమిటీ సభ్యుడు టి. ప్రభుకుమార్, అధ్యాపకులు హాజరయ్యారు.