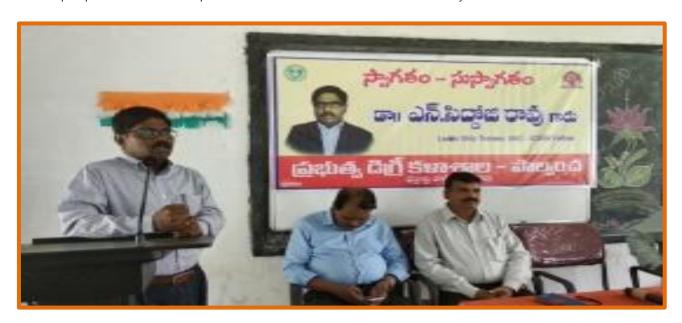

# TITLE OF THE PROGRAM: SEMINAR ON "ORIENTATION & PREPARATION OF CIVIL SERVICE EXAMINATIONS"

DATE OF THE EVENT: 20.09.2018

RESOURCE PERSON/ CHIEF GUEST: Dr. N. Siddoji Rao, Leadership Trainee

**OBJECTIVES OF THE PROGRAM:** 

Dr. N. Siddoji Rao, A leadership trainee invited as resource person to the Seminar. This program is chaired by Dr. Y. Chinnappaiah, Principal of the college and Dr. Vijinder Rao, Orthopaedic, Rotary Club Secretary attended as special guest.

Dr. N.Siddoji Rao enlightens the students with his valuable inputs to the students about pattern, syllabus and reference books of civil service examination. He emphasized the importance of hard work, commitment and zeal of the students to achieve success in India's top most examination. He also suggests students how to keep balance the study and preparation of competitive examinations simultaneously with academic activities.