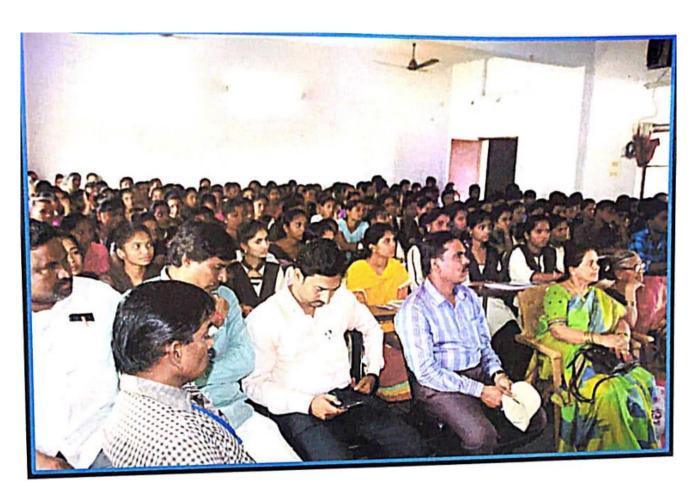

"ORAL TEST" activity conduction by TSKC; Date: 28-01-2017

Career Guidance Cell and TSKC cell of the college was conducted an awareness program on Career Opportunities after the UG program to all the students on dt. 28-01-2017. on the day they also conducted Oral Tests, Group discussion and self-introduction practices. All teaching & non-teaching staff and about to 80 students participated in the program.