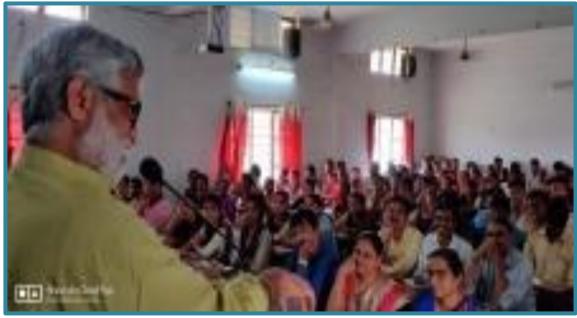

# TITLE OF THE PROGRAM: SEMINAR ON "ORIENTATION & PREPARATION OF CIVIL SERVICE EXAMINATIONS"

DATE OF THE EVENT: 20.09.2018

RESOURCE PERSON/ CHIEF GUEST: Dr. N. Siddoji Rao, Leadership Trainee

**OBJECTIVES OF THE PROGRAM:** 

#### **BRIEF DISCRIPTION:**

Career Guidance Cell of the college organised a day Seminar to induce & aware the students about Orientation & Preparation of Civil Service Examination. As this college is situated in Tribal area & students are belongs to socially & economically poor sections of the society, they need awareness and proper guidance for competitive examinations like Groups, SSB, UPSC, etc.,

Dr. N. Siddoji Rao, A leadership trainee invited as resource person to the Seminar. This program is chaired by Dr. Y. Chinnappaiah, Principal of the college and Dr. Vijinder Rao, Orthopaedic, Rotary Club Secretary attended as special guest.

Dr. N.Siddoji Rao enlightens the students with his valuable inputs to the students about pattern, syllabus and reference books of civil service examination. He emphasized the importance of hard work, commitment and zeal of the students to achieve success in India's top most examination. He also suggests students how to keep balance the study and preparation of competitive examinations simultaneously with academic activities.