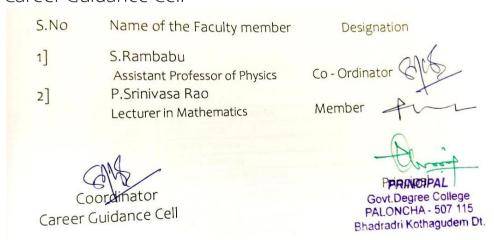

### CAREER GUIDANCE CELL

With the following faculty members a committee is formed to organise the seminars, workshops, skill development & career development programs under Career Guidance Cell in the college for the academic year 2018-2019.

| S.No | Name of the Faculty                                | Designation in Committee                                                  |
|------|----------------------------------------------------|---------------------------------------------------------------------------|
| 1]   | G.Paul Devadanam<br>Assistant Professor of Physics | Convener of further                                                       |
| 2]   | P.Srinivas Rao Lecturer in Mathematics             | Member + C                                                                |
|      |                                                    | PRINCIPAL Govt.Degree College PALONCHA - 507 115 Rhadradri Kothagudem Dt. |