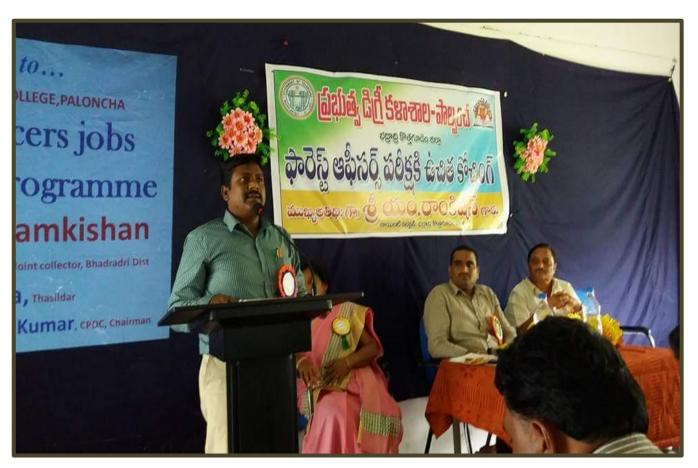

# విద్యార్థులు ప్రణాకికతో చదవాలి

పాల్యంచ రూరల్: ఒక కచ్చితమైన ప్రణాశికతో చదివితే విజయం మీ సొంతమవుతుందని తహసీల్చర్ గనియా అన్నారు. మంగళవారం మండలంలోని డిగ్గీ కళాశాలలో పారెస్ట్ ఆఫీసర్ పరీక్షలకు సన్నద్దమయ్యే అభ్యర్థుల కోచింగ్ క్యాంపులో ఆయన పాల్గొని మాట్లాడారు. పాఠ్యపుస్తకాల ద్వారా విజ్ఞానం పెరుగుతుందని, ప్రభుత్వ విద్యాలయాల్లో ఉత్తమ విద్యాబోధన చేసే వారున్నారని, వారి సలహాలు పాటిస్తే పరీక్షల్లో విజయం సులువుగా సాధించవచ్చని అన్నారు. ఏజెన్స్ ప్రాంతంలోని విద్యార్థులు తల్లిదండ్రుల ఆశలను వమ్ము చేయకుండా కష్టపడి చదవాలని డిగ్గీ విద్యార్థులను కోరారు. ఫారెస్ట్ ఆఫీసర్ పరీక్షలు రాసే అభ్యర్థులకు నెల రోజుల పాటు డిగ్గీ కళాశాలకు చెందిన అధ్యాపకులు ఉచిత శిక్షణ ఇస్తున్నారని, ఈనెల రోజుల్లో వివిధ రంగాల్లో ప్రముఖులచేత అవగాహన కార్యక్రమాలు ఏర్పాటు

అవగాహన సమావేశంలో మాట్లాడుతున్న తహసీల్దర్

చేస్తామని బ్రీన్ఫిపాల్ ఆర్ సత్యవతి తెలిపారు. కార్యక్రమంలో మానసా అకాడమీ డైరెక్టర్ ప్రభుకుమార్, లెక్చరర్ డాక్టర్ వెంకయ్య, రామయ్య, అజయ్ తదితరులు పాల్గొన్నారు.