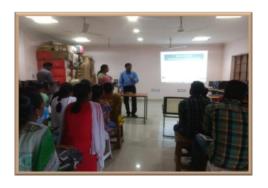

#### **OBJECTIVES OF THE PROGRAM:**

The aim of the program is to help the students belongs to socially & economically weaker sections of the society who are belong to the surrounding tribal areas to succeed in the competitive examinations. In part of that, this college Career Guidance Cell planned to give a free coaching for FOREST BEAT EXAMINATION conducted by TSPSC under notification, Telangana state public service commission, hyderabad notification no. 48/2017, dt.15/08/2017 forest beat officer in forest department (efs&t) (general recruitment)

#### **BRIEF DISCRIPTION:**

Career Guidance cell & other Departments of the college collectively organised one month free coaching to the students belongs to socially & economically weaker sections of the society who are belong to the surrounding tribal areas to succeed in the competitive examinations. This program is inaugurated by Chief Guest Sri M. Kishan, Joint Collector, Bhadradri Kothagudem District. This program is planned to give free coaching by utilising teaching resources of the college. The faculty from various departments of the college voluntarily participated in the program for successful completion. 70 students from surrounding villages enrolled for coaching. **NOTIFICATION:** 