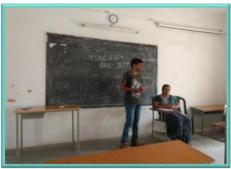

#### Career Guidance Program

The Career Guidance Cell & Department of library Science of the college organized a program on Career Guidance to the students of the college. Smt AR Satyavati, Assistant Professor of Commerce given guidance to students about Post-Graduation entrances offered by the various universities. Sri P. Vijay Kumar, Librarian of the college explained how to balance academic career and job skills.

Date: 12-08-2017

Date: 04-02-2018

#### Career Guidance Program

The Career Guidance Cell & Department of library Science of the college organized a program on Career Guidance to the students of the college. Sri R.Venkati, Principal of the college guidance to students about various sources of study and learning sources available to the students. Sri P. Vijay Kumar, Librarian of the college explained how to balance academic career and job skills.