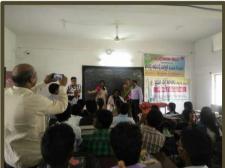

# GOVERNMENT DEGREE COLLEGE, PALONCHA

BHADRADRI KOTHAGUDEM DISTRICT, TELANGANA - 507115

TITLE OF THE PROGRAM: One day Career guidance program

DATE OF THE EVENT: 09.072016

RESOURCE PERSON/ CHIEF GUEST: SRI P. Vijay Kumar, Librarian, GDC, Manuguru

**OBJECTIVES OF THE PROGRAM:** 

As a part of the Career Guidance to the students, Career Guidance Cell of the college organised a day Career guidance program to induce the students about their career, goals & Career opportunities.

#### **BRIEF DISCRIPTION:**

Career Guidance Cell of the college organised a program on career guidance to the students of the college. Sri P. Vijay Kumar, Librarian, GDC, Manuguru given a lecture as resource person. In his address, Sri P. Vijay Kumar explained various opportunities, programs and courses offering to the students by different institutions and universities in India. He enlightened the students about prestigious & reputed organisations offering post-graduation and diploma courses to graduated students. He motivated the students about their career build up and how to get success to reach their goals. He also presented the sources of needy information, notifications published in print media. With this one day program on career guidance, he acquainted students about their career. This program was concluded with vote of thanks.