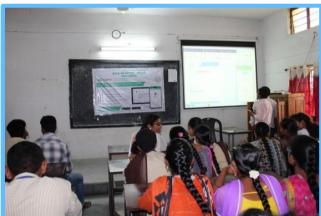

# TITLE OF THE PROGRAM: SEMINAR ON "ORIENTATION & PREPARATION OF CIVIL SERVICE EXAMINATIONS"

DATE OF THE EVENT: 20.09.2018

RESOURCE PERSON/ CHIEF GUEST: Dr. N. Siddoji Rao, Leadership Trainee

**OBJECTIVES OF THE PROGRAM:** 

#### **BRIEF DISCRIPTION:**

Career Guidance Cell of the college organised a day Seminar to induce & aware the students about Orientation & Preparation of Civil Service Examination. As this college is situated in Tribal area & students are belongs to socially & economically poor sections of the society, they need awareness and proper guidance for competitive examinations like Groups, SSB, UPSC, etc.,

Dr. N. Siddoji Rao, A leadership trainee invited as resource person to the Seminar. This program is chaired by Dr. Y. Chinnappaiah, Principal of the college and Dr. Vijinder Rao, Orthopaedic, Rotary Club Secretary attended as special guest.

Dr. N.Siddoji Rao enlightens the students with his valuable inputs to the students about pattern, syllabus and reference books of civil service examination. He emphasized the importance of hard work, commitment and zeal of the students to achieve success in India's top most examination. He also suggests students how to keep balance the study and preparation of competitive examinations simultaneously with academic activities.