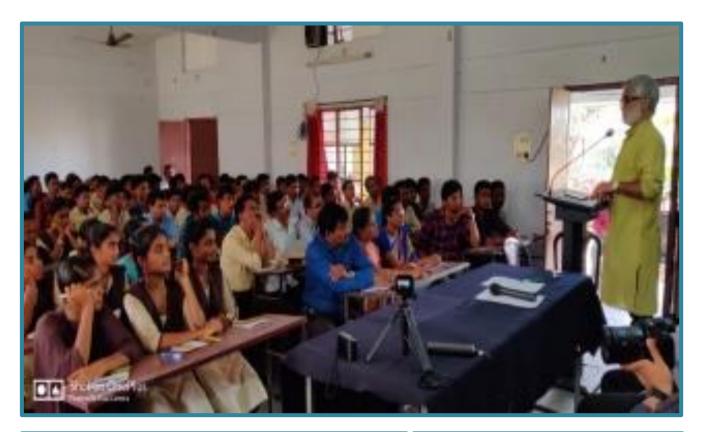

# TITLE OF THE PROGRAM: SEMINAR ON "ORIENTATION & PREPARATION OF CIVIL SERVICE EXAMINATIONS"

DATE OF THE EVENT: 20.09.2018

RESOURCE PERSON/ CHIEF GUEST: Dr. N. Siddoji Rao, Leadership Trainee

**OBJECTIVES OF THE PROGRAM:** 

#### **BRIEF DISCRIPTION:**

Career Guidance Cell of the college organised a day Seminar to induce & aware the students about Orientation & Preparation of Civil Service Examination. As this college is situated in Tribal area & students are belongs to socially & economically poor sections of the society, they need awareness and proper guidance for competitive examinations like Groups, SSB, UPSC, etc.,

Dr. N. Siddoji Rao, A leadership trainee invited as resource person to the Seminar. This program is chaired by Dr. Y. Chinnappaiah, Principal of the college and Dr. Vijinder Rao, Orthopaedic, Rotary Club Secretary attended as special guest.

Dr. N.Siddoji Rao enlightens the students with his valuable inputs to the students about pattern, syllabus and reference books of civil service examination. He emphasized the importance of hard work, commitment and zeal of the students to achieve success in India's top most examination. He also suggests students how to keep balance the study and preparation of competitive examinations simultaneously with academic activities.