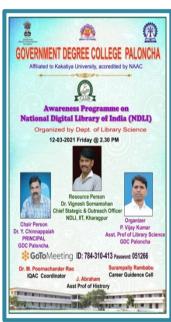

# Guidance to the Students:

Date: 05.10.2016

The Career Guidance Cell & Department of library Science of the college organized a program on Career Guidance to the students of the college. Smt AR Satyavati, Assistant Professor of Commerce given guidance to students about Post-Graduation entrances offered by the various universities. Sri P. Vijay Kumar, Librarian of the college explained how to balance academic career and job skills.