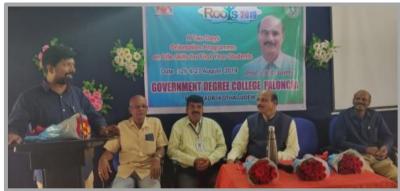

# TITLE OF THE PROGRAM: SEMINAR ON "ORIENTATION & PREPARATION OF CIVIL SERVICE EXAMINATIONS"

DATE OF THE EVENT: 20.09.2018

RESOURCE PERSON/ CHIEF GUEST: Dr. N. Siddoji Rao, Leadership Trainee

**OBJECTIVES OF THE PROGRAM:** 

Dr. N. Siddoji Rao, A leadership trainee invited as resource person to the Seminar. This program is chaired by Dr. Y. Chinnappaiah, Principal of the college and Dr. Vijinder Rao, Orthopaedic, Rotary Club Secretary attended as special guest.