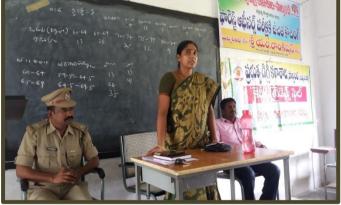

# TITLE OF THE PROGRAM: SEMINAR ON "ORIENTATION & PREPARATION OF CIVIL SERVICE EXAMINATIONS"

DATE OF THE EVENT: 20.09.2018

RESOURCE PERSON/ CHIEF GUEST: Dr. N. Siddoji Rao, Leadership Trainee

**OBJECTIVES OF THE PROGRAM:** 

Dr. N. Siddoji Rao, A leadership trainee invited as resource person to the Seminar. This program is chaired by Dr. Y. Chinnappaiah, Principal of the college and Dr. Vijinder Rao, Orthopaedic, Rotary Club Secretary attended as special guest.

Dr. N.Siddoji Rao enlightens the students with his valuable inputs to the students about pattern, syllabus and reference books of civil service examination. He emphasized the importance of hard work, commitment and zeal of the students to achieve success in India's top most examination. He also suggests students how to keep balance the study and preparation of competitive examinations simultaneously with academic activities.