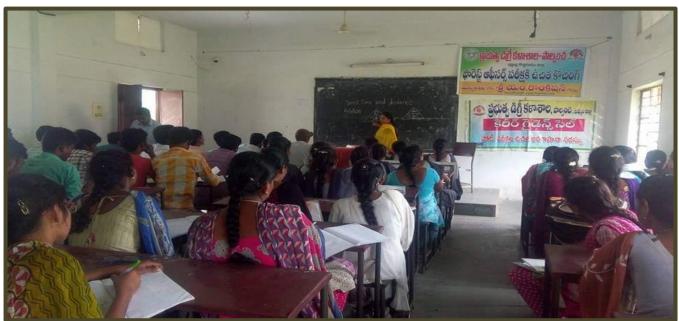

#### **BRIEF DISCRIPTION:**

Career Guidance Cell of the college organised a program on career guidance to the students of the college. Sri P. Vijay Kumar, Librarian, GDC, Manuguru given a lecture as resource person. In his address, Sri P. Vijay Kumar explained various opportunities, programs and courses offering to the students by different institutions and universities in India. He enlightened the students about prestigious & reputed organisations offering post-graduation and diploma courses to graduated students. He motivated the students about their career build up and how to get success to reach their goals. He also presented the sources of needy information, notifications published in print media. With this one day program on career guidance, he acquainted students about their career. This program was concluded with vote of thanks.

# Guidance to the Students:

Date: 05.10.2016

The Career Guidance Cell & Department of library Science of the college organized a program on Career Guidance to the students of the college. Smt AR Satyavati, Assistant Professor of Commerce given guidance to students about Post-Graduation entrances offered by the various universities. Sri P. Vijay Kumar, Librarian of the college explained how to balance academic career and job skills.

# Career Guidance Program

The Career Guidance Cell of the college organized a program on Career Guidance to the students of the college. Smt AR Satyavati, Assistant Professor of Commerce, taken a awareness program to the students and given guidance to students about Post-Graduation entrances offered by the various universities.