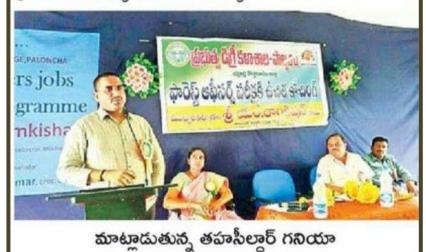

# విద్యార్థులు ప్రణాకికతో చదవాలి

పాల్యంచ రూరల్: ఒక కచ్చితమైన ప్రణాశికతో చదివితే విజయం మీ సొంతమవుతుందని తహసీల్చర్ గనియా అన్నారు. మంగళవారం మండలంలోని డిగ్గీ కళాశాలలో పారెస్ట్ ఆఫీసర్ పరీక్షలకు సన్నద్దమయ్యే అభ్యర్థుల కోచింగ్ క్యాంపులో ఆయన పాల్గొని మాట్లాడారు. పాఠ్యపుస్తకాల ద్వారా విజ్ఞానం పెరుగుతుందని, ప్రభుత్వ విద్యాలయాల్లో ఉత్తమ విద్యాబోధన చేసే వారున్నారని, వారి సలహాలు పాటిస్తే పరీక్షల్లో విజయం సులువుగా సాధించవచ్చని అన్నారు. ఏజెన్స్ ప్రాంతంలోని విద్యార్థులు తల్లిదండ్రుల ఆశలను వమ్ము చేయకుండా కష్టపడి చదవాలని డిగ్గీ విద్యార్థులను కోరారు. ఫారెస్ట్ ఆఫీసర్ పరీక్షలు రాసే అభ్యర్థులకు నెల రోజుల పాటు డిగ్గీ కళాశాలకు చెందిన అధ్యాపకులు ఉచిత శిక్షణ ఇస్తున్నారని, ఈనెల రోజుల్లో వివిధ రంగాల్లో ప్రముఖులచేత అవగాహన కార్యక్రమాలు ఏర్పాటు

అవగాహన సమావేశంలో మాట్లాడుతున్న తహసీల్దర్

చేస్తామని బ్రీన్ఫిపాల్ ఆర్ సత్యవతి తెలిపారు. కార్యక్రమంలో మానసా అకాడమీ డైరెక్టర్ ప్రభుకుమార్, లెక్చరర్ డాక్టర్ వెంకయ్య, రామయ్య, అజయ్ తదితరులు పాల్గొన్నారు.