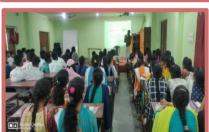

# TITLE OF THE PROGRAM: SEMINAR ON "ORIENTATION & PREPARATION OF CIVIL SERVICE EXAMINATIONS"

DATE OF THE EVENT: 20.09.2018

RESOURCE PERSON/ CHIEF GUEST: Dr. N. Siddoji Rao, Leadership Trainee

**OBJECTIVES OF THE PROGRAM:** 

#### **BRIEF DISCRIPTION:**

Career Guidance Cell of the college organised a day Seminar to induce & aware the students about Orientation & Preparation of Civil Service Examination. As this college is situated in Tribal area & students are belongs to socially & economically poor sections of the society, they need awareness and proper guidance for competitive examinations like Groups, SSB, UPSC, etc.,

Dr. N. Siddoji Rao, A leadership trainee invited as resource person to the Seminar. This program is chaired by Dr. Y. Chinnappaiah, Principal of the college and Dr. Vijinder Rao, Orthopaedic, Rotary Club Secretary attended as special guest.