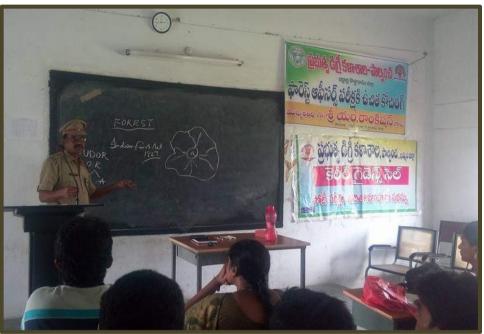

# GOVERNMENT DEGREE COLLEGE, PALONCHA

BHADRADRI KOTHAGUDEM DISTRICT, TELANGANA - 507115

TITLE OF THE PROGRAM: One day Career guidance program

DATE OF THE EVENT: 09.072016

RESOURCE PERSON/ CHIEF GUEST: SRI P. Vijay Kumar, Librarian, GDC, Manuguru

**OBJECTIVES OF THE PROGRAM:** 

As a part of the Career Guidance to the students, Career Guidance Cell of the college organised a day Career guidance program to induce the students about their career, goals & Career opportunities.

#### **BRIEF DISCRIPTION:**

Career Guidance Cell of the college organised a program on career guidance to the students of the college. Sri P. Vijay Kumar, Librarian, GDC, Manuguru given a lecture as resource person. In his address, Sri P. Vijay Kumar explained various opportunities, programs and courses offering to the students by different institutions and universities in India. He enlightened the students about prestigious & reputed organisations offering post-graduation and diploma courses to graduated students. He motivated the students about their career build up and how to get success to reach their goals. He also presented the sources of needy information, notifications published in print media. With this one day program on career guidance, he acquainted students about their career. This program was concluded with vote of thanks.