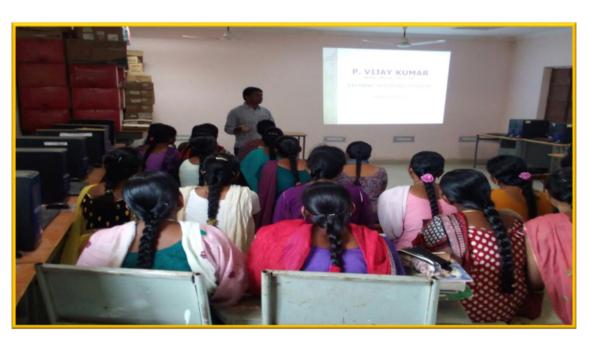

# GOVERNMENT DEGREE COLLEGE, PALONCHA

BHADRADRI KOTHAGUDEM DISTRICT, TELANGANA - 507115

TITLE OF THE PROGRAM: One day Career guidance program

DATE OF THE EVENT: 09.072016

RESOURCE PERSON/ CHIEF GUEST: SRI P. Vijay Kumar, Librarian, GDC, Manuguru

#### **BRIEF DISCRIPTION:**

Career Guidance Cell of the college organised a program on career guidance to the students of the college. Sri P. Vijay Kumar, Librarian, GDC, Manuguru given a lecture as resource person. In his address, Sri P. Vijay Kumar explained various opportunities, programs and courses offering to the students by different institutions and universities in India. He enlightened the students about prestigious & reputed organisations offering post-graduation and diploma courses to graduated students. He motivated the students about their career build up and how to get success to reach their goals. He also presented the sources of needy information, notifications published in print media. With this one day program on career guidance, he acquainted students about their career. This program was concluded with vote of thanks.