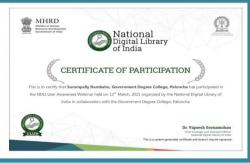

ebinar on awareness program on National Digital Library of India (NDLI) to emphasize the students about digital resources available to them.

#### **BRIEF DISCRIPTION:**

Department of Library Sciences & Career Guidance Cell of the college conducted a Webinar on awareness program on National Digital Library of India (NDLI). Dr. Vignesh Soornamohan, Chief Statagic & Outreach Officer, NDLI, IIT- Kharagpur invited as resource person to the program. He attended the webinar and explained the students about various digital services provide to the by National Digital Library of India (NDLI). He also emphasizes open and encrypted data stored in NDLI and how to access them properly. e- Certificates are given to all the participants in the program. 140 members

participated in the program.











### PARTICIPANTS LIST

| Username                                                                            | Name               | Designation / Group | Mobile<br>Number |
|-------------------------------------------------------------------------------------|--------------------|---------------------|------------------|
|                                                                                     |                    | СТОПР               | 79812598         |
| sreenivasparelli@gmail.com                                                          | SREENIVAS          | Lecturer            | 00               |
| 1 00                                                                                |                    | Assistant           | 94419086         |
| gdcpalonchalibrary@gmai