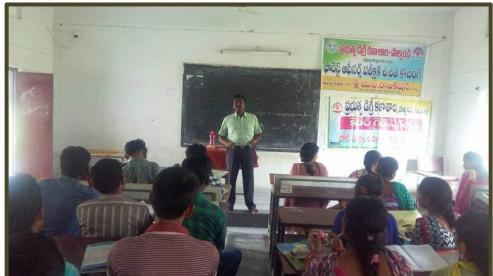

# TITLE OF THE PROGRAM: SEMINAR ON "ORIENTATION & PREPARATION OF CIVIL SERVICE EXAMINATIONS"

DATE OF THE EVENT: 20.09.2018

RESOURCE PERSON/ CHIEF GUEST: Dr. N. Siddoji Rao, Leadership Trainee

**OBJECTIVES OF THE PROGRAM:** 

As a part of the Career Guidance to the students, Career Guidance Cell of the college organised a day Career guidance program to induce & aware the students about Orientation & Preparation of Civil Service Examination.

#### **BRIEF DISCRIPTION:**

Career Guidance Cell of the college organised a day Seminar to induce & aware the students about Orientation & Preparation of Civil Service Examination. As this college is situated in Tribal area & students are belongs to socially & economically poor sections of the society, they need awareness and proper guidance for competitive examinations like Groups, SSB, UPSC, etc.,

Dr. N. Siddoji Rao, A leadership trainee invited as resource person to the Seminar. This program is chaired by Dr. Y. Chinnappaiah, Principal of the college and Dr. Vijinder Rao, Orthopaedic, Rotary Club Secretary attended as special guest.

Dr. N.Siddoji Rao enlightens the students with his valuable inputs to the students about pattern, syllabus and reference books of civil service examination. He emphasized the importance of hard work, commitment and zeal of the students to achieve success in India's top most examination. He also suggests students how to keep balance the study and preparation of competitive examinations simultaneously with academic activities.