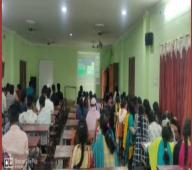

# TITLE OF THE PROGRAM: SEMINAR ON "ORIENTATION & PREPARATION OF CIVIL SERVICE EXAMINATIONS"

DATE OF THE EVENT: 20.09.2018

RESOURCE PERSON/ CHIEF GUEST: Dr. N. Siddoji Rao, Leadership Trainee

**OBJECTIVES OF THE PROGRAM:** 

#### **BRIEF DISCRIPTION:**

Career Guidance Cell of the college organised a day Seminar to induce & aware the students about Orientation & Preparation of Civil Service Examination. As this college is situated in Tribal area & students are belongs to socially & economically poor sections of the society, they need awareness and proper guidance for competitive examinations like Groups, SSB, UPSC, etc.,

Dr. N. Siddoji Rao, A leadership trainee invited as resource person to the Seminar. This program is chaired by Dr. Y. Chinnappaiah, Principal of the college and Dr. Vijinder Rao, Orthopaedic, Rotary Club Secretary attended as special guest.