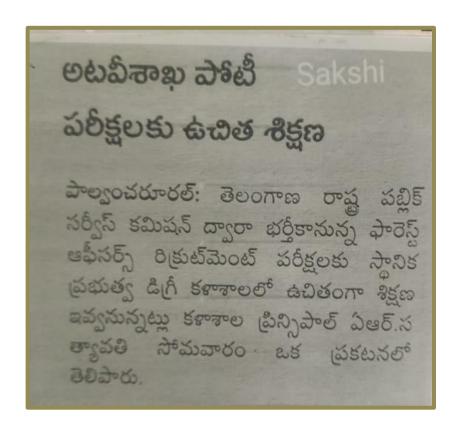

# మెళకువలు నేర్చుకోవాలి

పాల్వంచరూరల్: స్థానిక డ్రభుత్వడిగ్రీ కళాశాలలో కేరీర్ గైడ్ విభాగం ఆధ్వర్యంలో ఫారెస్ట్ ఆఫీసర్స్ పోటీ పరీక్షలకోసం నిర్వహిస్తున్న ఉచిత శిక్షి ఇ తరగతులను మంగళవారం భద్రాచలం డ్రభుత్వ డిగ్రీ కళాశాల ప్రిన్సిపాల్ డాక్టర్.ఎన్. గోపి సందర్శించారు. ఈసందర్భంగా ఆయన మాట్లాడారు. పోటీ పరీక్షల్లో రాణించాలంటూ మెళకువలు నేర్చుకోవల న్నారు. కార్యక్రమంలో కళాశాల ప్రిన్సిపాల్ ఎ.ఆర్. సత్యావతి, అధ్యాపకు లు వెంకయ్య తదితరులు పాల్గొన్నారు.

63

బుధవారం 30, ఆగస్టు 2017- భద్రాధ్రి కొత్తగూడెం