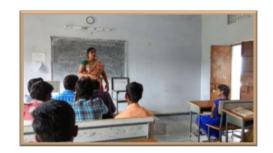

# GOVERNMENT DEGREE COLLEGE, PALONCHA

BHADRADRI KOTHAGUDEM DISTRICT, TELANGANA - 507115

TITLE OF THE PROGRAM: One day Career guidance program

DATE OF THE EVENT: 09.072016

RESOURCE PERSON/ CHIEF GUEST: SRI P. Vijay Kumar, Librarian, GDC, Manuguru

**OBJECTIVES OF THE PROGRAM:** 

As a part of the Career Guidance to the students, Career Guidance Cell of the college organised a day Career guidance program to induce the students about their career, goals & Career opportunities.

#### **BRIEF DISCRIPTION:**

Career Guidance Cell of the college organised a program on career guidance to the students of the college. Sri P. Vijay Kumar, Librarian, GDC, Manuguru given a lecture as resource person. In his address, Sri P. Vijay Kumar explained various opportunities, programs and courses offering to the students by different institutions and universities in India. He enlightened the students about prestigious & reputed organisations offering post-graduation and diploma courses to graduated students. He motivated the students about their career build up and how to get success to reach their goals. He also presented the sources of needy information, notifications published in print media. With this one day program on career guidance, he acquainted students about their career. This program was concluded with vote of thanks.