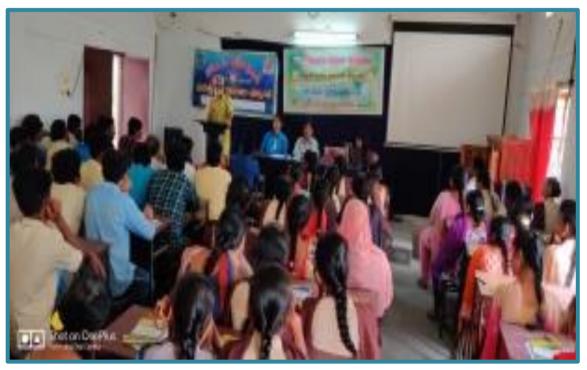

# TITLE OF THE PROGRAM: SEMINAR ON "ORIENTATION & PREPARATION OF CIVIL SERVICE EXAMINATIONS"

DATE OF THE EVENT: 20.09.2018

RESOURCE PERSON/ CHIEF GUEST: Dr. N. Siddoji Rao, Leadership Trainee

**OBJECTIVES OF THE PROGRAM:** 

#### **BRIEF DISCRIPTION:**

Career Guidance Cell of the college organised a day Seminar to induce & aware the students about Orientation & Preparation of Civil Service Examination. As this college is situated in Tribal area & students are belongs to socially & economically poor sections of the society, they need awareness and proper guidance for competitive examinations like Groups, SSB, UPSC, etc.,

Dr. N. Siddoji Rao, A leadership trainee invited as resource person to the Seminar. This program is chaired by Dr. Y. Chinnappaiah, Principal of the college and Dr. Vijinder Rao, Orthopaedic, Rotary Club Secretary attended as special guest.

Dr. N.Siddoji Rao enlightens the students with his valuable inputs to the students about pattern, syllabus and reference books of civil service examination. He emphasized the importance of hard work, commitment and zeal of the students to achieve success in India's top most examination. He also suggests students how to keep balance the study and preparation of competitive examinations simultaneously with academic activities.