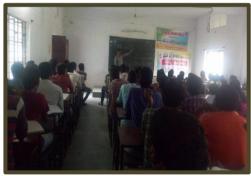

# Guidance to the Students:

Date: 05.10.2016

The Career Guidance Cell & Department of library Science of the college organized a program on Career Guidance to the students of the college. Smt AR Satyavati, Assistant Professor of Commerce given guidance to students about Post-Graduation entrances offered by the various universities. Sri P. Vijay Kumar, Librarian of the college explained how to balance academic career and job skills.

# Career Guidance Program

The Career Guidance Cell of the college organized a program on Career Guidance to the students of the college. Smt AR Satyavati, Assistant Professor of Commerce, taken a awareness program to the students and given guidance to students about Post-Graduation entrances offered by the various universities.