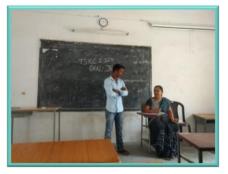

#### Career Guidance Program

The Career Guidance Cell & Department of library Science of the college organized a program on Career Guidance to the students of the college. Smt AR Satyavati, Assistant Professor of Commerce given guidance to students about Post-Graduation entrances offered by the various universities. Sri P. Vijay Kumar, Librarian of the college explained how to balance academic career and job skills.

Date: 12-08-2017

Date: 04-02-2018

#### Career Guidance Program

The Career Guidance Cell & Department of library Science of the college organized a program on Career Guidance to the students of the college. Sri R.Venkati, Principal of the college guidance to students about various sources of study and learning sources available to the students. Sri P. Vijay Kumar, Librarian of the college explained how to balance academic career and job skills.