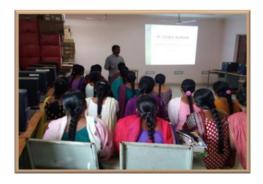

# Guidance to the Students:

Date: 05.10.2016

The Career Guidance Cell & Department of library Science of the college organized a program on Career Guidance to the students of the college. Smt AR Satyavati, Assistant Professor of Commerce given guidance to students about Post-Graduation entrances offered by the various universities. Sri P. Vijay Kumar, Librarian of the college explained how to balance academic career and job skills.

# Career Guidance Program

The Career Guidance Cell of the college organized a program on Career Guidance to the students of the college. Smt AR Satyavati, Assistant Professor of Commerce, taken a awareness program to the students and given guidance to students about Post-Graduation entrances offered by the various universities.

#### Career Guidance Program

The Career Guidance Cell & Department of library Science of the college organized a program on Career Guidance to the students of the college. Smt AR Satyavati, Assistant Professor of Commerce given guidance to students about Post-Graduation entrances offered by the various universities. Sri P. Vijay Kumar, Librarian of the college explained how to balance academic career and job skills.