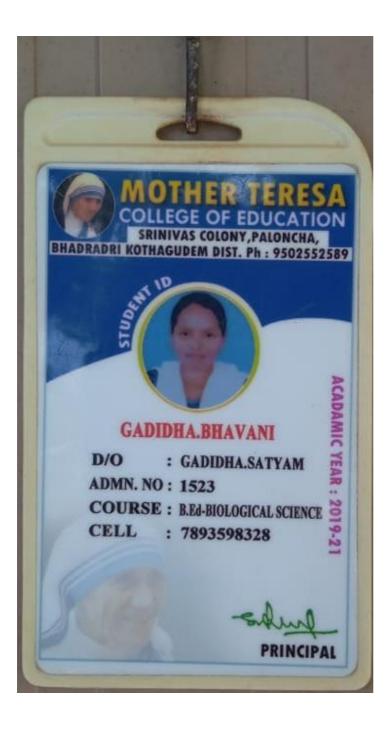

PRINCIPAL Govt.Degree College PALONCHA - 507 115 Bhadradri Kothagudem Dt.

| 2019-20     | R REVATHI                   | B.Sc.    | GEETHAM COLLEGE, SATTUPALLI                         | M.Sc Mathematics                          |
|-------------|-----------------------------|----------|-----------------------------------------------------|-------------------------------------------|
| 2020-21     | Mattipally Upendar          | B.Sc.(M) | GDC, Sattupalli                                     | M.Sc. (Physics)                           |
| 2020-21     | Bathula Durga prasad        | B.Sc.(M) | GDC, Sattupalli                                     | M.Sc. (Physics)                           |
| 2020-21     | Vemula Teja                 | B.Sc.(M) | GDC, Sattupalli                                     | M.Sc. (Physics)                           |
| 2020-21     | Devalla Chinni krishna      | B.Sc.(M) | GDC, Sattupalli                                     | M.Sc. (Physics)                           |
| 2020-21     | Kunukuntla srikanth         | B.Sc.(M) | GDC, Sattupalli                                     | M.Sc. (Physics)                           |
| 2020-21     | Pamarthi Vinay              | B.Sc.(M) | GDC, Sattupalli                                     | M.Sc.(Physics)                            |
| 2020-21     | A. Kushal kumar             | B.Sc.(M) | GDC, Sattupalli                                     | M.Sc.(Physics)                            |
| 2020-21     | Badavath Madhu              | B.Sc.(M) | GDC, Sattupalli                                     | M.Sc. (Physics)                           |
| 2020-21     | Palepole Swetha             | B.Sc.(M) | GDC, BHADRACHALAM                                   | M.Sc. (Physics)                           |
| 2020-21     | Nimmala Satya anil<br>kumar | B.Sc.(M) | GDC, BHADRACHALAM                                   | M.Sc. (Physics)                           |
| 2020-21     | Gaddam Praveen              | B.Sc.(M) | GDC, BHADRACHALAM                                   | M.Sc.(Physics)                            |
| 2020-21     | Kakati Pavan                | B.Sc.(M) | GDC, BHADRACHALAM                                   | M.Sc. (Physics)                           |
| 2020-21     | Ch. Sairam                  | B.Sc.(M) | GDC, BHADRACHALAM                                   | M.Sc. (Physics)                           |
| 2020-21     | F.Deevena                   | B.Sc.(M) | Viveka Vardhani Degree & PG<br>College, Kothagudem  | M.Sc. (Physics)                           |
| 2020-21     | Galla rechal                | BA       | GDC, BHADRACHALAM                                   | M.A.(ENGLISH)                             |
| 2020-21     | R.Geethanjali               | B.Sc.(B) | Singareni Womens Degree & PG<br>College, Kothagudem | M.Sc.(Botany)                             |
| 2020-21     | K.Rajesh                    | B.Sc.(B) | GEETHAM COLLEGE, SATTUPALLI                         | M.Sc. (Botany)                            |
| 2020-21     | B.Suhasini                  | B.Sc.(B) | Viveka Vardhani Degree & PG<br>College, Kothagudem  | M.Sc.(Botany)                             |
| -<br>01 - 1 |                             |          |                                                     | PRINCIPAL                                 |
|             |                             |          |                                                     | Govt.Degree College<br>PALONCHA - 507 115 |
|             |                             |          |                                                     | Bhadradri Kothagudem Dt.                  |