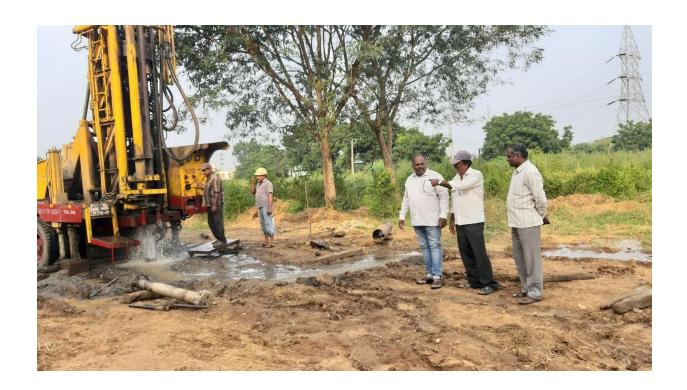

College maintains fish pond

Campus cleaning with the help of weeding machine

Institution has maintained ground water testing bore wells by Central Ground Water Department and District Ground Water Department.

#### GOVERNMENT OF TELANGANA GROUND WATER DEPARTMENT

From: Sri.M. Balu, M.Sc., District Ground Water Officer Ground Water Department Bhadradri Kothagudem District To: The Principal, Government Degree College, Yellandu, Bhadradri Kothagudem

#### Lr.No.321/SCCL. /2021 Date: 16.04.2022

Madam,

Sub: DGWO, GWD, Bhadradri Kothagudem— Seeking for permission to conduct Aquifer Performance Test is the college Premises – Request-Reg.

Ref: 1. Director, GWD, Hyderabad Memo.No.2182/HgI/2018-3 Dated:22.10.2021.

2. GM, Yellandu, Area, SCCL, Lr. No. YLD/ENV/2021-22/54, Dt: 10.08.2021.

Anent to the subject and reference above, this office is conducting Hydrogeological, Hydrological and Geophysical investigations in the 2km core zone and 10km buffer zone of JK - 5OC, Yellandu area for environment clearance surveys. In the part of the survey this office has to conduct Aquifer Performance Test in the 2km core zone, Government degree college, Yellandu located in the 2km core zone of JK -5OC and it is feasible for conducting Aquifer Performance Test.

Hence, I request you to kindly grant me the permission for conduct the Aquifer performance test in your college Campus.

Yours faithfully,

District Ground Water Officer, Ground Water Department, Bhadradri Kothagudem