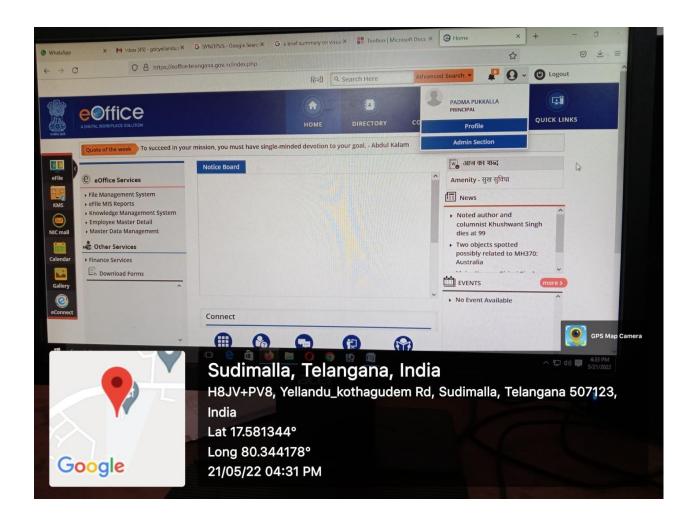

### e- Office management:

## Save the paper -Save the environment

College academic, administrative and accounts record keeping etc., correspondence through CAIMS &e-Office (Paper less management ) which reduces the consumption of paper and leads to protection of environment.