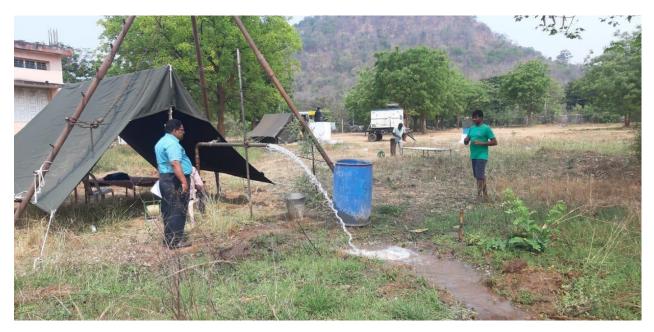

College maintains fish pond

Campus cleaning with the help of weeding machine

Institution has maintained ground water testing bore wells by Central Ground Water Department and District Ground Water Department.

#### GOVERNMENT OF TELANGANA GROUND WATER DEPARTMENT

From: Sri.M. Balu, M.Sc., District Ground Water Officer Ground Water Department Bhadradri Kothagudem District To: The Principal, Government Degree College, Yellandu, Bhadradri Kothagudem

#### Lr.No.321/SCCL. /2021 Date: 16.04.2022

Madam,

Sub: DGWO, GWD, Bhadradri Kothagudem— Seeking for permission to conduct Aquifer Performance Test is the college Premises – Request-Reg.

Ref: 1. Director, GWD, Hyderabad Memo.No.2182/HgI/2018-3 Dated:22.10.2021.

2. GM, Yellandu, Area, SCCL, Lr. No. YLD/ENV/2021-22/54, Dt: 10.08.2021.

Anent to the subject and reference above, this office is conducting Hydrogeological, Hydrological and Geophysical investigations in the 2km core zone and 10km buffer zone of JK - 5OC, Yellandu area for environment clearance surveys. In the part of the survey this office has to conduct Aquifer Performance Test in the 2km core zone, Government degree college, Yellandu located in the 2km core zone of JK -5OC and it is feasible for conducting Aquifer Performance Test.

Hence, I request you to kindly grant me the permission for conduct the Aquifer performance test in your college Campus.

Yours faithfully,

District Ground Water Officer, Ground Water Department, Bhadradri Kothagudem