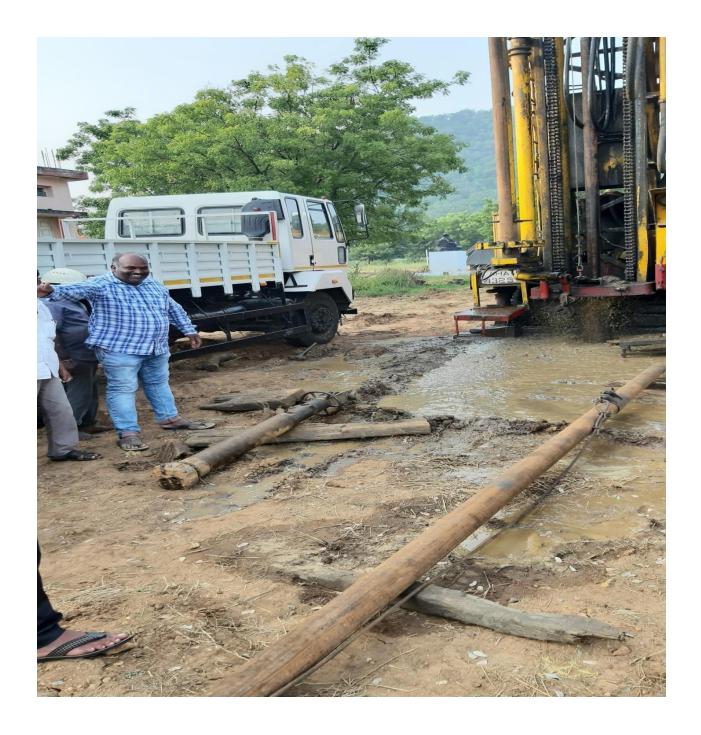

College maintains fish pond

Campus cleaning with the help of weeding machine

Institution has maintained ground water testing bore wells by Central Ground Water Department and District Ground Water Department.

#### GOVERNMENT OF TELANGANA GROUND WATER DEPARTMENT

From: Sri.M. Balu, M.Sc., District Ground Water Officer Ground Water Department Bhadradri Kothagudem District To: The Principal, Government Degree College, Yellandu, Bhadradri Kothagudem

#### Lr.No.321/SCCL. /2021 Date: 16.04.2022

Madam,

Sub: DGWO, GWD, Bhadradri Kothagudem— Seeking for permission to conduct Aquifer Performance Test is the college Premises – Request-Reg.

Ref: 1. Director, GWD, Hyderabad Memo.No.2182/HgI/2018-3 Dated:22.10.2021.

2. GM, Yellandu, Area, SCCL, Lr. No. YLD/ENV/2021-22/54, Dt: 10.08.2021.

Anent to the subject and reference above, this office is conducting Hydrogeological, Hydrological and Geophysical investigations in the 2km core zone and 10km buffer zone of JK - 5OC, Yellandu area for environment clearance surveys. In the part of the survey this office has to conduct Aquifer Performance Test in the 2km core zone, Government degree college, Yellandu located in the 2km core zone of JK -5OC and it is feasible for conducting Aquifer Performance Test.

Hence, I request you to kindly grant me the permission for conduct the Aquifer performance test in your college Campus.

Yours faithfully,

District Ground Water Officer, Ground Water Department, Bhadradri Kothagudem