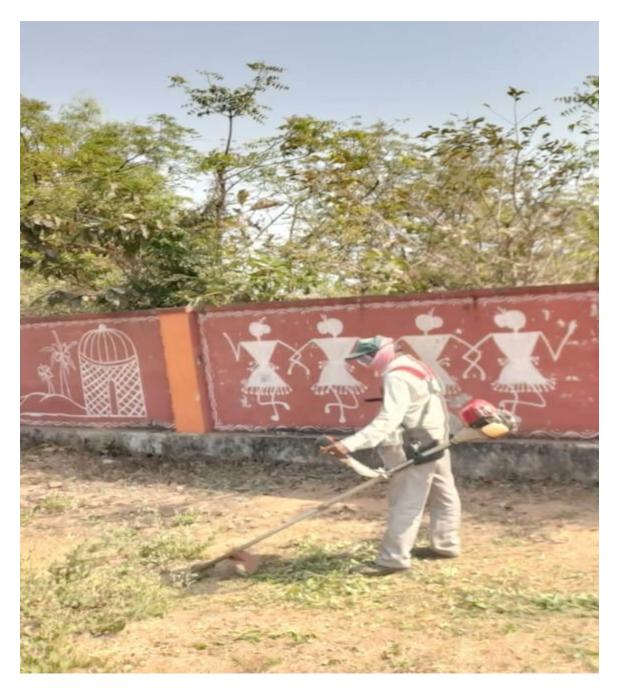

College maintains fish pond

Campus cleaning with the help of weeding machine

Institution has maintained ground water testing bore wells by Central Ground Water Department and District Ground Water Department.