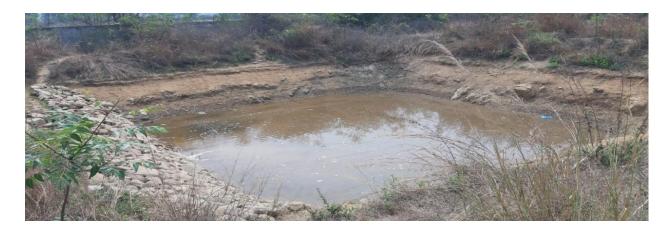

College maintains fish pond

Campus cleaning with the help of weeding machine

Institution has maintained ground water testing bore wells by Central Ground Water Department and District Ground Water Department.