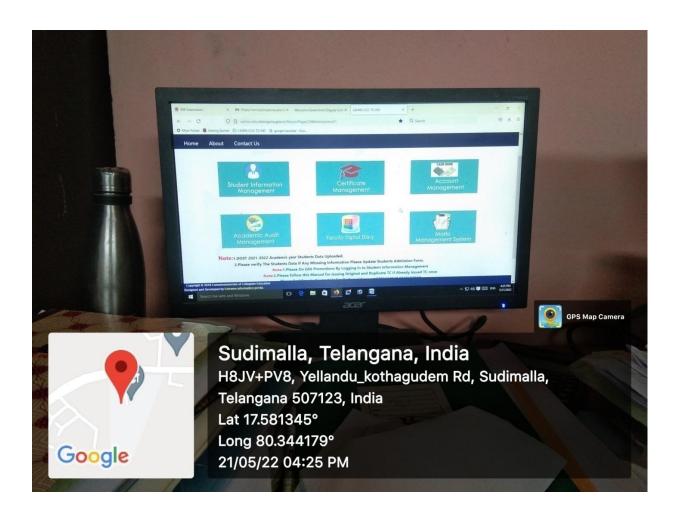

### e- Office management:

## Save the paper -Save the environment

College academic, administrative and accounts record keeping etc., correspondence through CAIMS &e-Office (Paper less management ) which reduces the consumption of paper and leads to protection of environment.