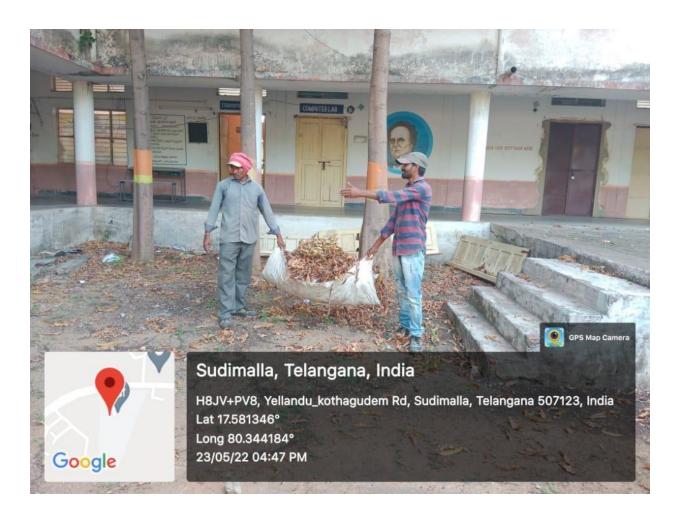

Bio-compost pit used for bio waste produced by plants, animals and waste food materials.

Cleaning of campus by Grampanchayti workers Subashnagar, Yellandu

Campus cleaning with the help of weeding machine