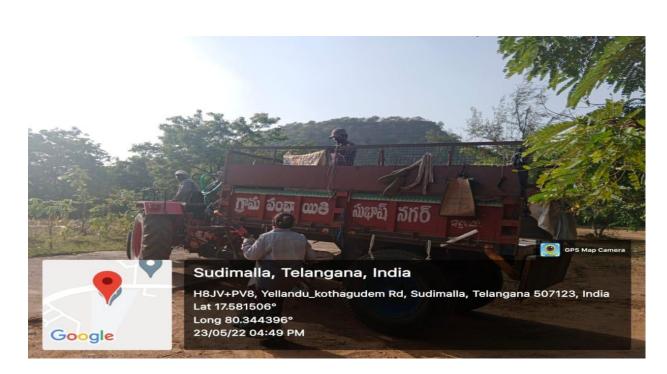

Bio-compost pit used for bio waste produced by plants, animals and waste food materials.

Cleaning of campus by Grampanchayti workers Subashnagar, Yellandu

Campus cleaning with the help of weeding machine