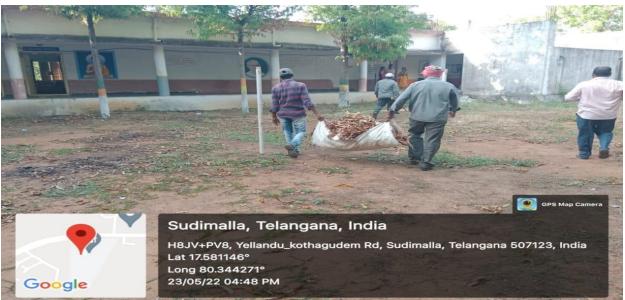

Bio-compost pit used for bio waste produced by plants, animals and waste food materials.

Cleaning of campus by Grampanchayti workers Subashnagar, Yellandu

Campus cleaning with the help of weeding machine