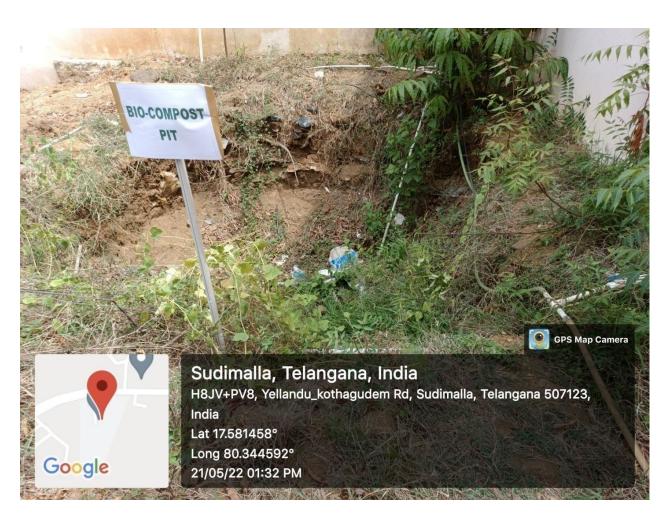

Bio-compost pit used for bio waste produced by plants, animals and waste food materials.

Cleaning of campus by Grampanchayti workers Subashnagar, Yellandu

Campus cleaning with the help of weeding machine