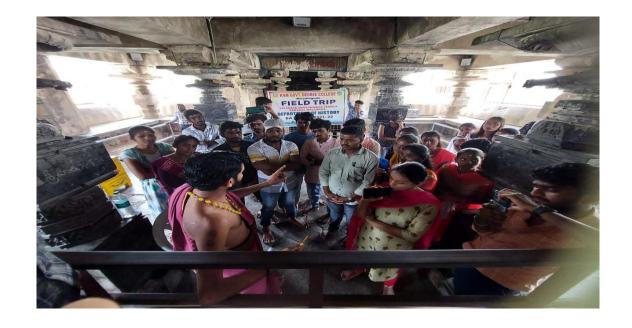

N. Kotaiah faculty of History explained about the importance and establishment of the temples chaya someshwaralayam and patchala someshwaralayam. He educated about the inscriptions and the ancient equipments available in archialogical museum. At the Udayasamudram, he enlighted the students about ruler's, kakathiya kings, who constructed udayasamudram. All the students practically witnessed some of the realities they learned in the classroom

#### మిర్బాలగూడ-మే 06(ప్రజానిజం) :

చరిత్రను కాపాదుకోవడం మనందరి బాధ్యత అని మిర్యాలగూడ కెఎస్ఎం ప్రభుత్వ డిగ్రీ కళాశాల చరిత్ర ఉపన్యాసకులు నర్సింగ్ కోటయ్య అన్నారు. గురువారం కెఎస్ఎం కళాశాల చరిత్ర విభాగం అధ్యర్యంలో విద్యార్థిసీ, విద్యార్థులతో కలిసి కుందూరు చోడులు నాటి చాలిత్రక ప్రదేశం పానగల్ లోని "శ్రీ ఛాయా సోమేశ్వర ఆలయము" ను సందర్భించారు. ఈ సందర్భంగా చరిత్ర ఉపాన్యాసకులు సర్సింగు కోటయ్య మాట్లాడుతూ, కళాశాల ఓస్సిపాల్ టి.వెంకట రమణ (పోత్సహంతో విద్యార్థులకు చరిత్రను తెలుసుకునేందుకు పచ్చామని, త్రికుటాలయంలో గర్భగుడి లోపల శీవలింగంపై నీద పడుతుందని, అబ్బరచరిచే వాస్తు శిల్ప నిర్మాజానికి నిదర్శనం అని, ఈ ఆలయం స్థంభాలపై గోద రాళ్లపై, పచ్చల సోమేశ్వరాలయంలో ఉన్నట్లుగానే అద్భుత శిల్ప సంపద దర్శనమిస్తుంది అని ఆనాటి కట్టదాల ఖ్యాతి నీ విద్యార్థులకు వివరించారు. అనంతరం

ధాయా సోమేశ్వర ఆలయము ఛైర్మన్ అనంత రెడ్డి మాట్లాదుతూ, ఉదయాన చోడ ,మహారాజు కాకతీయ రుద్రము దేవ రాజుల కాలంలో వైభవంగా విరజిబ్దిన పానగల్లుని రాజధానిగా చేసుకొని ప్రస్తుత నల్లగొండ, ఖమ్మం, మహాబాబ్నగర్ జిల్లాలను పాలించిన కందూరు పోడులు (1040 నుండి 1290)తమ ఆరాధ్య దైవమైన పరమేశ్వరునికి నిర్మించిన ఆలయాలలో ఇది ఒకటి అని, ఇక్కడ లభించిన (ప్రతాపరుగ్రమని శాసనం ద్వారా కాకతీయ ప్రభుమ్మలు కూడా ఈ ఆలయ అభివృద్ధికి కృషి చేశారనడానికి సాక్ష్యంగా నిలుస్తున్నది అని తెలియచేశారు. ఈ పర్యటనలో కళాశాల చరిత్ర విద్యార్ధని, విద్యార్థులు అధ్యాపకులు శంకర్ పాల్గొన్నారు.