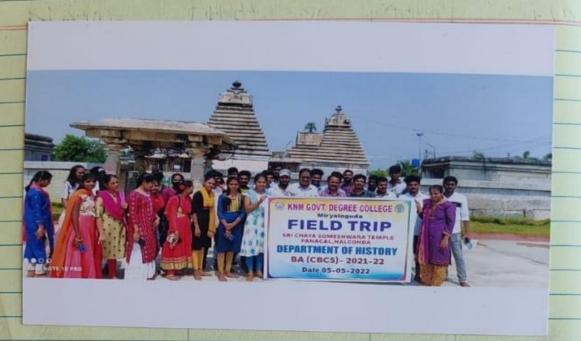

# KNM GOVT. DEGREE COLLEGE, MIRYALAGUDA DEPARTMENT OF HISTORY, FIELD TRIP REPORT

Field trip is a journey by a group of people to a place away from their normal environment. It plays an important and major role in acquiring knowledge. Students don't show interst to listen to lectures inside the classroom. They always strive to know and learn the unknown things by involving and observing practically. Field Trip helps in observation, explorative, perspectives, ability and data collecting skills among the students. The Field Trip enhance the comprehensive personality development by grasping new things with a scientific attitude with direct experience. In view of Field Trips leadership qualities in the students and the way they interact with each other and collaboration with the peers and developed. The purpose of trip is usually observation for education and a non experiment research to provide students with experiences outside their students & 3 teaching faculty from **KNMGDC** everyday activities. 50 MIRYALAGUDA visited field trip on 05-05-2022. The places visited in Nalgonda

are Sri Chaya someshvwara Temple, Pachhala someswara Temple, panagal Musium & udaya samudram Field trip was planed and conducted by the History Department of the college.

Panagal, also referred to as Panagallu or Panugallu, is a historic town located 4 km northeast from Nalgonda city in Telangana, India.

#### **SRI CHAYA SOMESHWARA TEMPLE**

At a distance of 1.4 km from Panagal Bus Station, 4 km from Nalgonda Bus Station and 104 km from Hyderabad, Chaya Someswara Temple is a wonderful temple located at Panagal in Nalgonda district of Telangana. This is an interesting pilgrimage and historical site to visit from NalgondaSri temple was built during 11th – 12th centuries by Cholas. The temple got the name as it is believed that the formation of relentless shadow (Chaya in Telugu) of a pillar falls over the main deity of Shivalingam throughout the day. This amazing temple, engineered by the Kunduru, testifies the fantastic creative thinking and scientific knowledge of its architects. The complex houses three deities – Brahma, Vishnu and Shiva facing three different directions connected by common mahamandapa. The temple also demonstrates wonderful sculpture and art work.