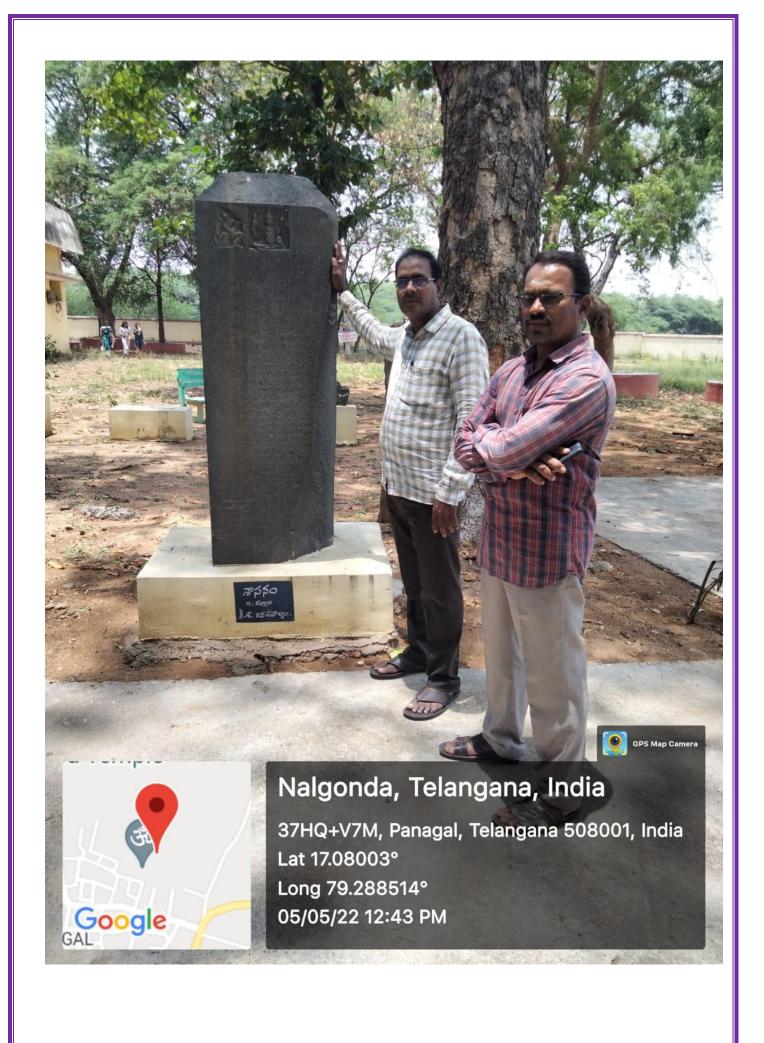

#### **SRI CHAYA SOMESHWARA TEMPLE**

At a distance of 1.4 km from Panagal Bus Station, 4 km from Nalgonda Bus Station and 104 km from Hyderabad, Chaya Someswara Temple is a wonderful temple located at Panagal in Nalgonda district of Telangana. This is an interesting pilgrimage and historical site to visit from NalgondaSri temple was built during 11th – 12th centuries by Cholas. The temple got the name as it is believed that the formation of relentless shadow (Chaya in Telugu) of a pillar falls over the main deity of Shivalingam throughout the day. This amazing temple, engineered by the Kunduru, testifies the fantastic creative thinking and scientific knowledge of its architects. The complex houses three deities – Brahma, Vishnu and Shiva facing three different directions connected by common mahamandapa. The temple also demonstrates wonderful sculpture and art work.

The temple is known for its architecture. One of the garbhagrihas situated in the west and facing east contains a continuing shadow of a pillar throughout the day. This mysterious shadow is a huge attraction of the temple. The chaya that falls on the deity looks like a shadow of one of the pillars carved in front of the sacred chamber. But it is not actually the shadow of any pillar. The dark area is formed by the reflection of light through multiple pillars placed in front of garbhagriha and the shadow is a consolidated shadow of those four pillars. The pillars in the temple are strategically placed so that the light falls at the same place throughout the day.

The pillars of the temple are decorated in great detail with relief sculpture of episodes from Ramayana and Mahabharata. Several sculptures collected from this area are preserved at the museum constructed in the compound of Pachala Someswara Swamy temple. Some of the ancient shivalingas preserved in the museum were collected from a village called Yelleswaram, which was submerged during the construction of Pachala Ramalingeshwara Temple lies 1.2 km from Sri Chaya Someshwara Temple in Panagal Village is another wonderful place that can be visited.