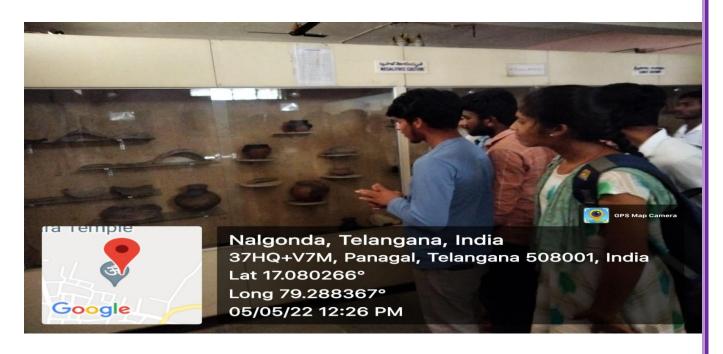

#### ARCHAEOLOGICAL MUSEUM

#### **PANAGAL**

Panagal Archaeological Museum is an <u>archaeological museum</u> located in <u>Panagal</u> village in <u>Nalgonda district</u>, <u>Telangana</u>, <u>India</u>. It is located in the premises of <u>Pachala Someswara temple</u>. It is also close to the <u>Chaya Someswara temple</u> at a distance of 1.3 km to the west of the temple.

The museum was established in February 1982. The total area of the museum complex is nearly 3 acres. It has a collection of around 640 art objects and antiquities - sculptures, prehistoric tools, coins, bronzes, beads, arms and weapons, and copper plate inscriptions. Some objects are displayed in its openair gallery while most items are located inside its building.

The objects displayed in the museum were collected from excavations carried out in Vardamana Kota, Yeleswaram, Phanigiri, <u>Panagal</u> and many of them have also been acquired from the State Museum, Hyderabad, ranging from 2nd century CE to 18th century CE. The museum also has statues and sculptures of various Hindu gods and goddesses dating back to the <u>Andhra Ikshvaku</u> dynasty of 3rd century CE. Some of the Shivalinga images that are now preserved in the museum were brought from villages that were submerged as a result of construction of <u>Nagarjuna Sagar</u> dam.