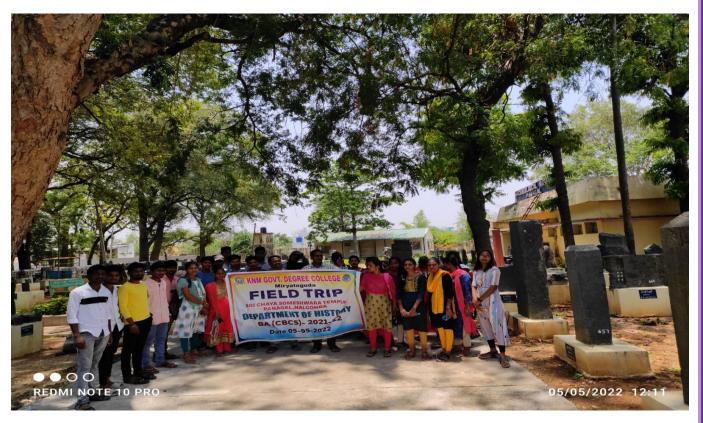

# KNM GOVT. DEGREE COLLEGE, MIRYALAGUDA DEPARTMENT OF HISTORY, FIELD TRIP REPORT

Field trip is a journey by a group of people to a place away from their normal environment. It plays an important and major role in acquiring knowledge. Students don't show interst to listen to lectures inside the classroom. They always strive to know and learn the unknown things by involving and observing practically. Field Trip helps in observation, explorative, perspectives, ability and data collecting skills among the students. The Field Trip enhance the comprehensive personality development by grasping new things with a scientific attitude with direct experience. In view of Field Trips leadership qualities in the students and the way they interact with each other and collaboration with the peers and developed. The purpose of trip is usually observation for education and a non experiment research to provide students with experiences outside their students & 3 teaching faculty from **KNMGDC** everyday activities. 50 MIRYALAGUDA visited field trip on 05-05-2022. The places visited in Nalgonda

are Sri Chaya someshvwara Temple, Pachhala someswara Temple, panagal Musium & udaya samudram Field trip was planed and conducted by the History Department of the college.

Panagal, also referred to as Panagallu or Panugallu, is a historic town located 4 km northeast from Nalgonda city in Telangana, India.

N. Kotaiah faculty of History explained about the importance and establishment of the temples chaya someshwaralayam and patchala someshwaralayam. He educated about the inscriptions and the ancient equipments available in archialogical museum. At the Udayasamudram, he enlighted the students about ruler's, kakathiya kings, who constructed udayasamudram. All the students practically witnessed some of the realities they learned in the classroom