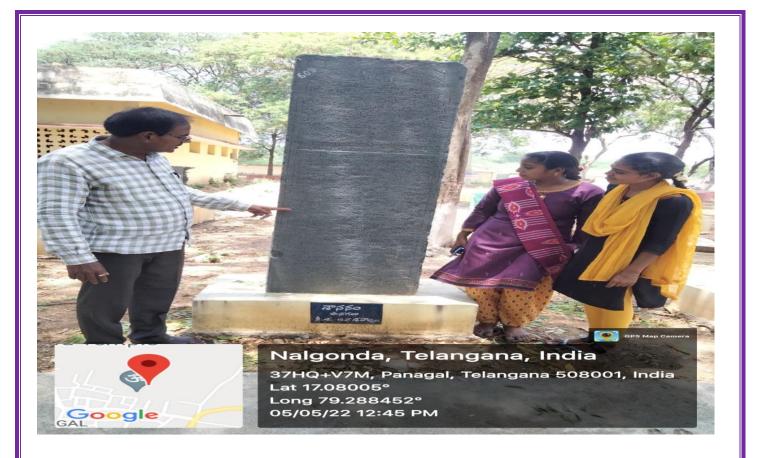

#### **SRI CHAYA SOMESHWARA TEMPLE**

At a distance of 1.4 km from Panagal Bus Station, 4 km from Nalgonda Bus Station and 104 km from Hyderabad, Chaya Someswara Temple is a wonderful temple located at Panagal in Nalgonda district of Telangana. This is an interesting pilgrimage and historical site to visit from NalgondaSri temple was built during 11th – 12th centuries by Cholas. The temple got the name as it is believed that the formation of relentless shadow (Chaya in Telugu) of a pillar falls over the main deity of Shivalingam throughout the day. This amazing temple, engineered by the Kunduru, testifies the fantastic creative thinking and scientific knowledge of its architects. The complex houses three deities – Brahma, Vishnu and Shiva facing three different directions connected by common mahamandapa. The temple also demonstrates wonderful sculpture and art work.

The temple is known for its architecture. One of the garbhagrihas situated in the west and facing east contains a continuing shadow of a pillar throughout the day. This mysterious shadow is a huge attraction of the temple. The chaya that falls on the deity looks like a shadow of one of the pillars carved in front of the sacred chamber. But it is not actually the shadow of any pillar. The dark area is formed by the reflection of light through multiple pillars placed in front of garbhagriha and the shadow is a consolidated shadow of those four pillars. The pillars in the temple are strategically placed so that the light falls at the same place throughout the day.

The pillars of the temple are decorated in great detail with relief sculpture of episodes from Ramayana and Mahabharata. Several sculptures collected from this area are preserved at the museum constructed in the compound of Pachala Someswara Swamy temple. Some of the ancient shivalingas preserved in the museum were collected from a village called Yelleswaram, which was submerged during the construction of Pachala Ramalingeshwara Temple lies 1.2 km from Sri Chaya Someshwara Temple in Panagal Village is another wonderful place that can be visited.