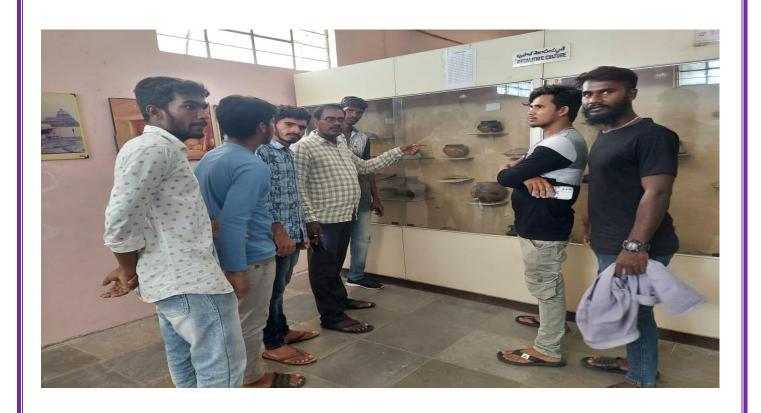

#### ARCHAEOLOGICAL MUSEUM

#### **PANAGAL**

Panagal Archaeological Museum is an <u>archaeological museum</u> located in <u>Panagal</u> village in <u>Nalgonda district</u>, <u>Telangana</u>, <u>India</u>. It is located in the premises of <u>Pachala Someswara temple</u>. It is also close to the <u>Chaya Someswara temple</u> at a distance of 1.3 km to the west of the temple.

The museum was established in February 1982. The total area of the museum complex is nearly 3 acres. It has a collection of around 640 art objects and antiquities - sculptures, prehistoric tools, coins, bronzes, beads, arms and weapons, and copper plate inscriptions. Some objects are displayed in its openair gallery while most items are located inside its building.

The objects displayed in the museum were collected from excavations carried out in Vardamana Kota, Yeleswaram, Phanigiri, <u>Panagal</u> and many of them have also been acquired from the State Museum, Hyderabad, ranging from 2nd century CE to 18th century CE. The museum also has statues and sculptures of various Hindu gods and goddesses dating back to the <u>Andhra Ikshvaku</u> dynasty of 3rd century CE. Some of the Shivalinga images that are now preserved in the museum were brought from villages that were submerged as a result of construction of <u>Nagarjuna Sagar</u> dam.