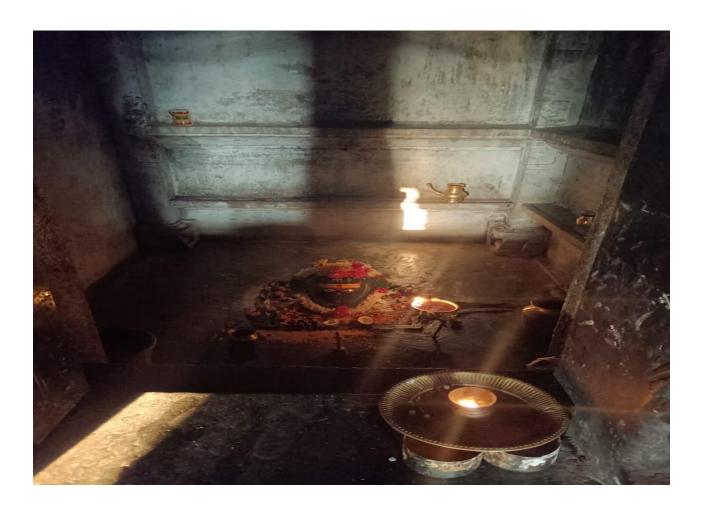

#### **SRI CHAYA SOMESHWARA TEMPLE**

At a distance of 1.4 km from Panagal Bus Station, 4 km from Nalgonda Bus Station and 104 km from Hyderabad, Chaya Someswara Temple is a wonderful temple located at Panagal in Nalgonda district of Telangana. This is an interesting pilgrimage and historical site to visit from NalgondaSri temple was built during 11th – 12th centuries by Cholas. The temple got the name as it is believed that the formation of relentless shadow (Chaya in Telugu) of a pillar falls over the main deity of Shivalingam throughout the day. This amazing temple, engineered by the Kunduru, testifies the fantastic creative thinking and scientific knowledge of its architects. The complex houses three deities – Brahma, Vishnu and Shiva facing three different directions connected by common mahamandapa. The temple also demonstrates wonderful sculpture and art work.

The temple is known for its architecture. One of the garbhagrihas situated in the west and facing east contains a continuing shadow of a pillar throughout the day. This mysterious shadow is a huge attraction of the temple. The chaya that falls on the deity looks like a shadow of one of the pillars carved in front of the sacred chamber. But it is not actually the shadow of any pillar. The dark area is formed by the reflection of light through multiple pillars placed in front of garbhagriha and the shadow is a consolidated shadow of those four pillars. The pillars in the temple are strategically placed so that the light falls at the same place throughout the day.