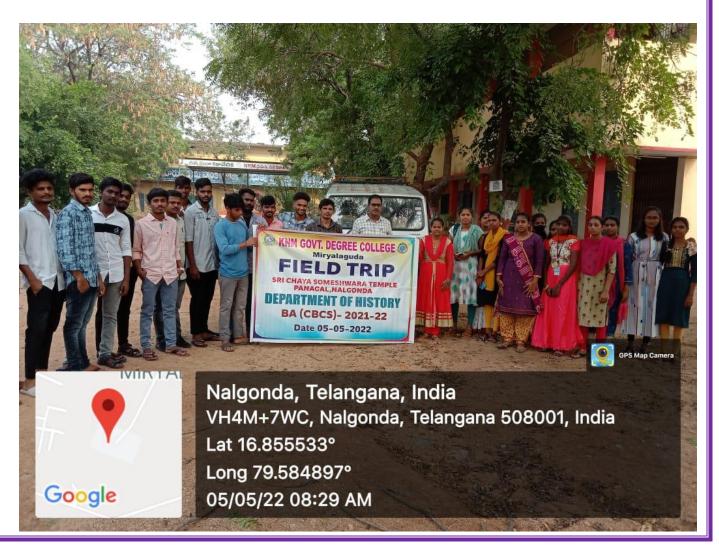

# KNM GOVT. DEGREE COLLEGE, MIRYALAGUDA DEPARTMENT OF HISTORY, FIELD TRIP REPORT

Field trip is a journey by a group of people to a place away from their normal environment. It plays an important and major role in acquiring knowledge. Students don't show interst to listen to lectures inside the classroom. They always strive to know and learn the unknown things by involving and observing practically. Field Trip helps in observation, explorative, perspectives, ability and data collecting skills among the students. The Field Trip enhance the comprehensive personality development by grasping new things with a scientific attitude with direct experience. In view of Field Trips leadership qualities in the students and the way they interact with each other and collaboration with the peers and developed. The purpose of trip is usually observation for education and a non experiment research to provide students with experiences outside their students & 3 teaching faculty from **KNMGDC** everyday activities. 50 MIRYALAGUDA visited field trip on 05-05-2022. The places visited in Nalgonda

are Sri Chaya someshvwara Temple, Pachhala someswara Temple, panagal Musium & udaya samudram Field trip was planed and conducted by the History Department of the college.

Panagal, also referred to as Panagallu or Panugallu, is a historic town located 4 km northeast from Nalgonda city in Telangana, India.