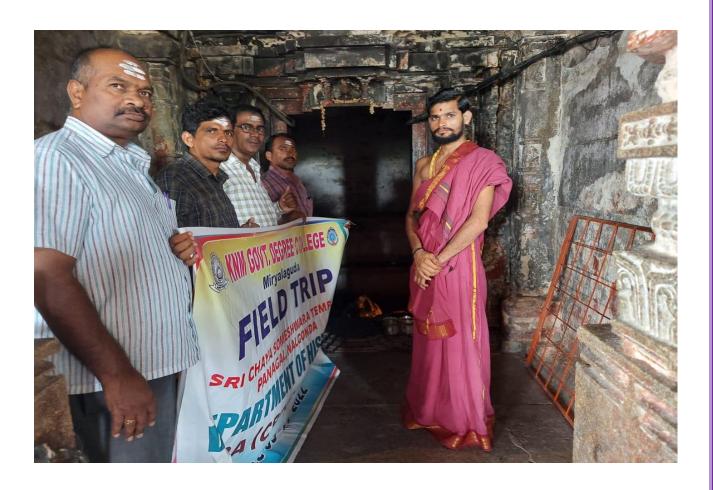

# KNM GOVT. DEGREE COLLEGE, MIRYALAGUDA DEPARTMENT OF HISTORY, FIELD TRIP REPORT

Field trip is a journey by a group of people to a place away from their normal environment. It plays an important and major role in acquiring knowledge. Students don't show interst to listen to lectures inside the classroom. They always strive to know and learn the unknown things by involving and observing practically. Field Trip helps in observation, explorative, perspectives, ability and data collecting skills among the students. The Field Trip enhance the comprehensive personality development by grasping new things with a scientific attitude with direct experience. In view of Field Trips leadership qualities in the students and the way they interact with each other and collaboration with the peers and developed. The purpose of trip is usually observation for education and a non experiment research to provide students with experiences outside their students & 3 teaching faculty from **KNMGDC** everyday activities. 50 MIRYALAGUDA visited field trip on 05-05-2022. The places visited in Nalgonda

are Sri Chaya someshvwara Temple, Pachhala someswara Temple, panagal Musium & udaya samudram Field trip was planed and conducted by the History Department of the college.

Panagal, also referred to as Panagallu or Panugallu, is a historic town located 4 km northeast from Nalgonda city in Telangana, India.