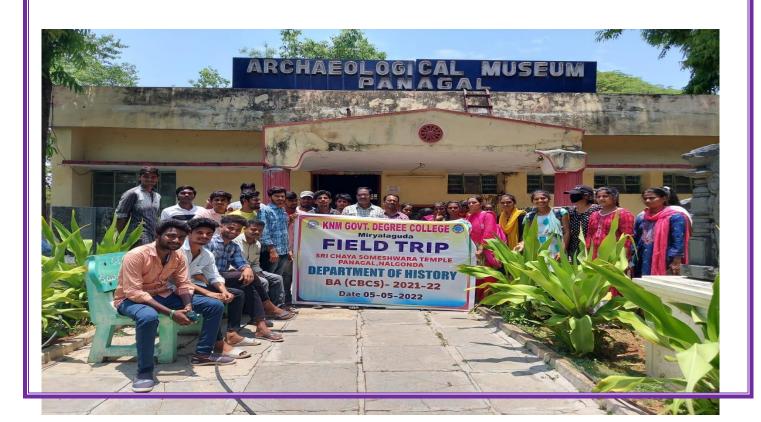

#### ARCHAEOLOGICAL MUSEUM

#### **PANAGAL**

Panagal Archaeological Museum is an <u>archaeological museum</u> located in <u>Panagal</u> village in <u>Nalgonda district</u>, <u>Telangana</u>, <u>India</u>. It is located in the premises of <u>Pachala Someswara temple</u>. It is also close to the <u>Chaya Someswara temple</u> at a distance of 1.3 km to the west of the temple.

The museum was established in February 1982. The total area of the museum complex is nearly 3 acres. It has a collection of around 640 art objects and antiquities - sculptures, prehistoric tools, coins, bronzes, beads, arms and weapons, and copper plate inscriptions. Some objects are displayed in its openair gallery while most items are located inside its building.

The objects displayed in the museum were collected from excavations carried out in Vardamana Kota, Yeleswaram, Phanigiri, <u>Panagal</u> and many of them have also been acquired from the State Museum, Hyderabad, ranging from 2nd century CE to 18th century CE. The museum also has statues and sculptures of various Hindu gods and goddesses dating back to the <u>Andhra Ikshvaku</u> dynasty of 3rd century CE. Some of the Shivalinga images that are now preserved in the museum were brought from villages that were submerged as a result of construction of <u>Nagarjuna Sagar</u> dam.