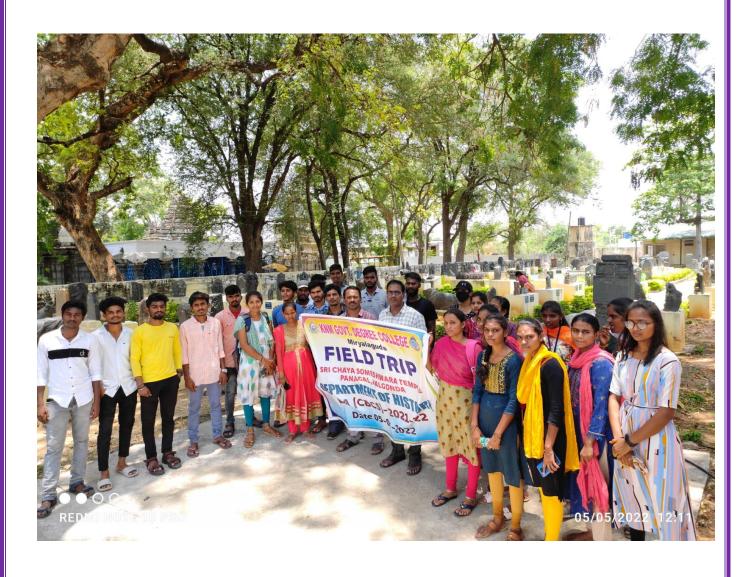

# KNM GOVT. DEGREE COLLEGE, MIRYALAGUDA DEPARTMENT OF HISTORY, FIELD TRIP REPORT

Field trip is a journey by a group of people to a place away from their normal environment. It plays an important and major role in acquiring knowledge. Students don't show interst to listen to lectures inside the classroom. They always strive to know and learn the unknown things by involving and observing practically. Field Trip helps in observation, explorative, perspectives, ability and data collecting skills among the students. The Field Trip enhance the comprehensive personality development by grasping new things with a scientific attitude with direct experience. In view of Field Trips leadership qualities in the students and the way they interact with each other and collaboration with the peers and developed. The purpose of trip is usually observation for education and a non experiment research to provide students with experiences outside their students & 3 teaching faculty from **KNMGDC** everyday activities. 50 MIRYALAGUDA visited field trip on 05-05-2022. The places visited in Nalgonda

are Sri Chaya someshvwara Temple, Pachhala someswara Temple, panagal Musium & udaya samudram Field trip was planed and conducted by the History Department of the college.

Panagal, also referred to as Panagallu or Panugallu, is a historic town located 4 km northeast from Nalgonda city in Telangana, India.

N. Kotaiah faculty of History explained about the importance and establishment of the temples chaya someshwaralayam and patchala someshwaralayam. He educated about the inscriptions and the ancient equipments available in archialogical museum. At the Udayasamudram, he enlighted the students about ruler's, kakathiya kings, who constructed udayasamudram. All the students practically witnessed some of the realities they learned in the classroom