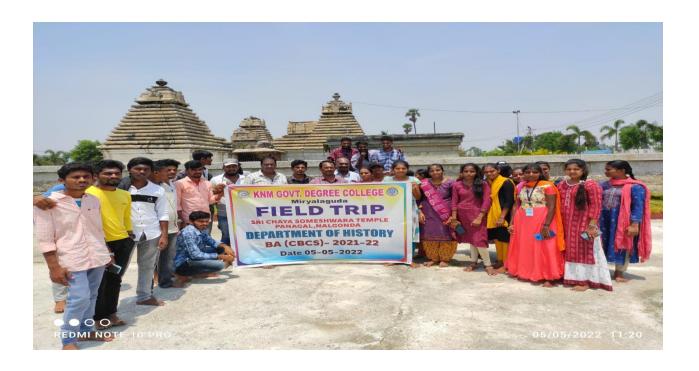

#### **SRI CHAYA SOMESHWARA TEMPLE**

At a distance of 1.4 km from Panagal Bus Station, 4 km from Nalgonda Bus Station and 104 km from Hyderabad, Chaya Someswara Temple is a wonderful temple located at Panagal in Nalgonda district of Telangana. This is an interesting pilgrimage and historical site to visit from NalgondaSri temple was built during 11th – 12th centuries by Cholas. The temple got the name as it is believed that the formation of relentless shadow (Chaya in Telugu) of a pillar falls over the main deity of Shivalingam throughout the day. This amazing temple, engineered by the Kunduru, testifies the fantastic creative thinking and scientific knowledge of its architects. The complex houses three deities – Brahma, Vishnu and Shiva facing three different directions connected by common mahamandapa. The temple also demonstrates wonderful sculpture and art work.

The temple is known for its architecture. One of the garbhagrihas situated in the west and facing east contains a continuing shadow of a pillar throughout the day. This mysterious shadow is a huge attraction of the temple. The chaya that falls on the deity looks like a shadow of one of the pillars carved in front of the sacred chamber. But it is not actually the shadow of any pillar. The dark area is formed by the reflection of light through multiple pillars placed in front of garbhagriha and the shadow is a consolidated shadow of those four pillars. The pillars in the temple are strategically placed so that the light falls at the same place throughout the day.