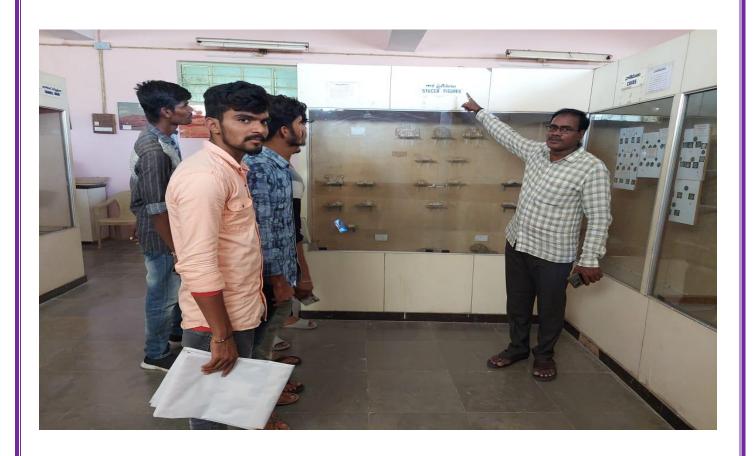

The museum was established in February 1982. The total area of the museum complex is nearly 3 acres. It has a collection of around 640 art objects and antiquities - sculptures, prehistoric tools, coins, bronzes, beads, arms and weapons, and copper plate inscriptions. Some objects are displayed in its openair gallery while most items are located inside its building.

The objects displayed in the museum were collected from excavations carried out in Vardamana Kota, Yeleswaram, Phanigiri, <u>Panagal</u> and many of them have also been acquired from the State Museum, Hyderabad, ranging from 2nd century CE to 18th century CE. The museum also has statues and sculptures of various Hindu gods and goddesses dating back to the <u>Andhra Ikshvaku</u> dynasty of 3rd century CE. Some of the Shivalinga images that are now preserved in the museum were brought from villages that were submerged as a result of construction of <u>Nagarjuna Sagar</u> dam.