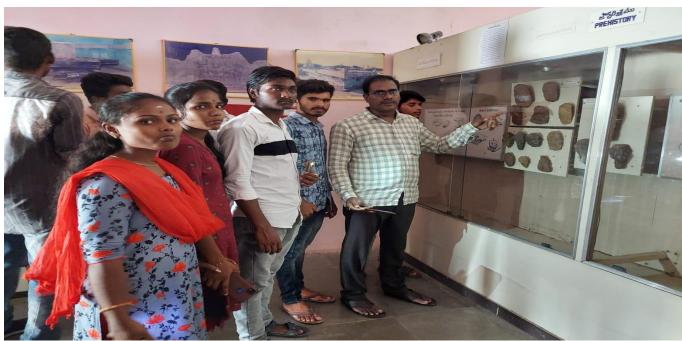

#### ARCHAEOLOGICAL MUSEUM

#### **PANAGAL**

Panagal Archaeological Museum is an <u>archaeological museum</u> located in <u>Panagal</u> village in <u>Nalgonda district</u>, <u>Telangana</u>, <u>India</u>. It is located in the premises of <u>Pachala Someswara temple</u>. It is also close to the <u>Chaya Someswara temple</u> at a distance of 1.3 km to the west of the temple.

The museum was established in February 1982. The total area of the museum complex is nearly 3 acres. It has a collection of around 640 art objects and antiquities - sculptures, prehistoric tools, coins, bronzes, beads, arms and weapons, and copper plate inscriptions. Some objects are displayed in its openair gallery while most items are located inside its building.

The objects displayed in the museum were collected from excavations carried out in Vardamana Kota, Yeleswaram, Phanigiri, <u>Panagal</u> and many of them have also been acquired from the State Museum, Hyderabad, ranging from 2nd century CE to 18th century CE. The museum also has statues and sculptures of various Hindu gods and goddesses dating back to the <u>Andhra Ikshvaku</u> dynasty of 3rd century CE. Some of the Shivalinga images that are now preserved in the museum were brought from villages that were submerged as a result of construction of <u>Nagarjuna Sagar</u> dam.