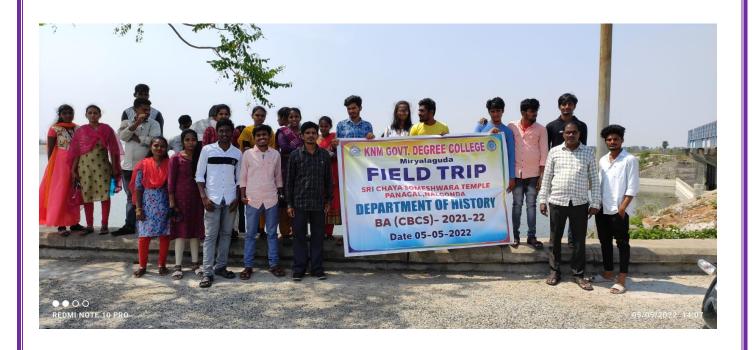

# KNM GOVT. DEGREE COLLEGE, MIRYALAGUDA DEPARTMENT OF HISTORY, FIELD TRIP REPORT

Field trip is a journey by a group of people to a place away from their normal environment. It plays an important and major role in acquiring knowledge. Students don't show interst to listen to lectures inside the classroom. They always strive to know and learn the unknown things by involving and observing practically. Field Trip helps in observation, explorative, perspectives, ability and data collecting skills among the students. The Field Trip enhance the comprehensive personality development by grasping new things with a scientific attitude with direct experience. In view of Field Trips leadership qualities in the students and the way they interact with each other and collaboration with the peers and developed. The purpose of trip is usually observation for education and a non experiment research to provide students with experiences outside their students & 3 teaching faculty from **KNMGDC** everyday activities. 50 MIRYALAGUDA visited field trip on 05-05-2022. The places visited in Nalgonda

are Sri Chaya someshvwara Temple, Pachhala someswara Temple, panagal Musium & udaya samudram Field trip was planed and conducted by the History Department of the college.

Panagal, also referred to as Panagallu or Panugallu, is a historic town located 4 km northeast from Nalgonda city in Telangana, India.

N. Kotaiah faculty of History explained about the importance and establishment of the temples chaya someshwaralayam and patchala someshwaralayam. He educated about the inscriptions and the ancient equipments available in archialogical museum. At the Udayasamudram, he enlighted the students about ruler's, kakathiya kings, who constructed udayasamudram. All the students practically witnessed some of the realities they learned in the classroom