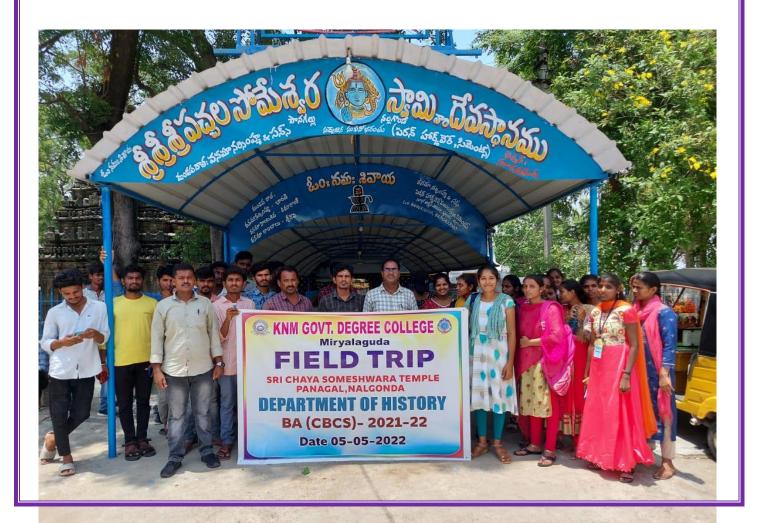

# KNM GOVT. DEGREE COLLEGE, MIRYALAGUDA DEPARTMENT OF HISTORY, FIELD TRIP REPORT

Field trip is a journey by a group of people to a place away from their normal environment. It plays an important and major role in acquiring knowledge. Students don't show interst to listen to lectures inside the classroom. They always strive to know and learn the unknown things by involving and observing practically. Field Trip helps in observation, explorative, perspectives, ability and data collecting skills among the students. The Field Trip enhance the comprehensive personality development by grasping new things with a scientific attitude with direct experience. In view of Field Trips leadership qualities in the students and the way they interact with each other and collaboration with the peers and developed. The purpose of trip is usually observation for education and a non experiment research to provide students with experiences outside their students & 3 teaching faculty from **KNMGDC** everyday activities. 50 MIRYALAGUDA visited field trip on 05-05-2022. The places visited in Nalgonda

are Sri Chaya someshvwara Temple, Pachhala someswara Temple, panagal Musium & udaya samudram Field trip was planed and conducted by the History Department of the college.

Panagal, also referred to as Panagallu or Panugallu, is a historic town located 4 km northeast from Nalgonda city in Telangana, India.