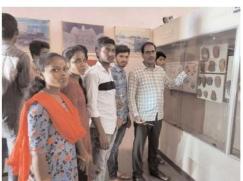

#### ARCHAEOLOGICAL MUSEUM

#### **PANAGAL**

Panagal Archaeological Museum is an <u>archaeological museum</u> located in <u>Panagal</u> village in <u>Nalgonda district</u>, <u>Telangana</u>, <u>India</u>. It is located in the premises of <u>Pachala Someswara temple</u>. It is also close to the <u>Chaya Someswara temple</u> at a distance of 1.3 km to the west of the temple.

The museum was established in February 1982. The total area of the museum complex is nearly 3 acres. It has a collection of around 640 art objects and antiquities - sculptures, prehistoric tools, coins, bronzes, beads, arms and weapons, and copper plate inscriptions. Some objects are displayed in its openair gallery while most items are located inside its building.

The objects displayed in the museum were collected from excavations carried out in Vardamana Kota, Yeleswaram, Phanigiri, <u>Panagal</u> and many of them have also been acquired from the State Museum, Hyderabad, ranging from 2nd century CE to 18th century CE. The museum also has statues and sculptures of various Hindu gods and goddesses dating back to the <u>Andhra Ikshvaku</u> dynasty of 3rd century CE. Some of the Shivalinga images that are now preserved in the museum were brought from villages that were submerged as a result of construction of <u>Nagarjuna Sagar</u> dam.