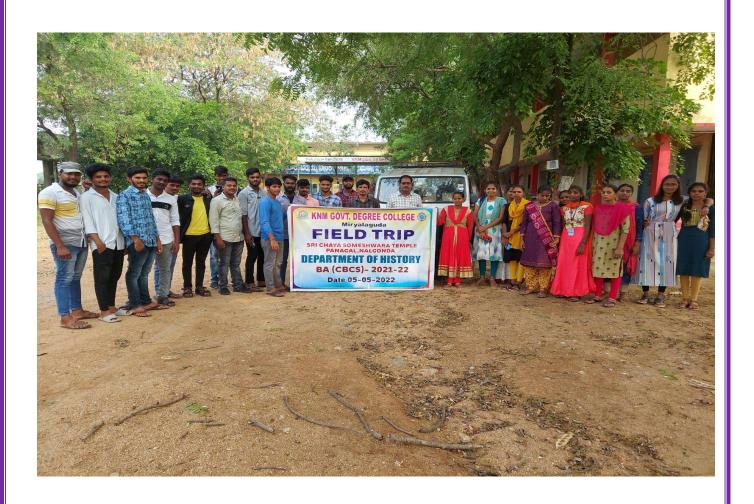

# KNM GOVT. DEGREE COLLEGE, MIRYALAGUDA DEPARTMENT OF HISTORY, FIELD TRIP REPORT

Field trip is a journey by a group of people to a place away from their normal environment. It plays an important and major role in acquiring knowledge. Students don't show interst to listen to lectures inside the classroom. They always strive to know and learn the unknown things by involving and observing practically. Field Trip helps in observation, explorative, perspectives, ability and data collecting skills among the students. The Field Trip enhance the comprehensive personality development by grasping new things with a scientific attitude with direct experience. In view of Field Trips leadership qualities in the students and the way they interact with each other and collaboration with the peers and developed. The purpose of trip is usually observation for education and a non experiment research to provide students with experiences outside their students & 3 teaching faculty from **KNMGDC** everyday activities. 50 MIRYALAGUDA visited field trip on 05-05-2022. The places visited in Nalgonda

are Sri Chaya someshvwara Temple, Pachhala someswara Temple, panagal Musium & udaya samudram Field trip was planed and conducted by the History Department of the college.

Panagal, also referred to as Panagallu or Panugallu, is a historic town located 4 km northeast from Nalgonda city in Telangana, India.