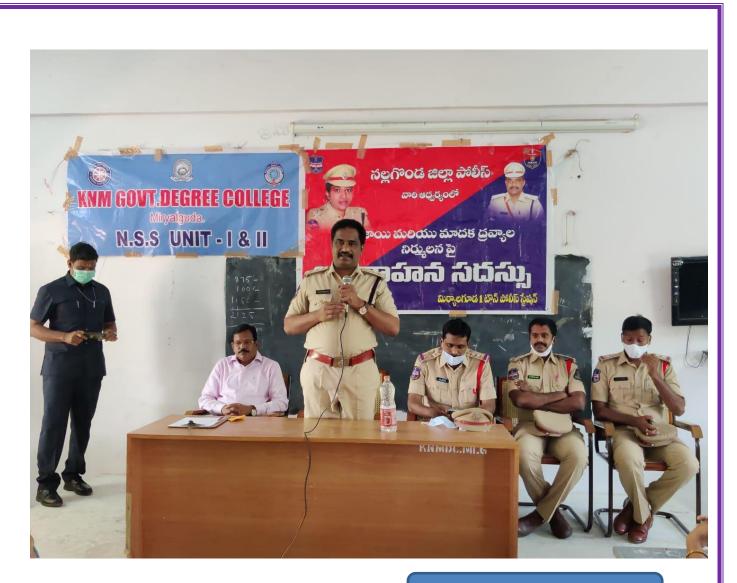

## **AWARENESS PROGRAMME ON DRUG ABUSE**

Awareness programme on Drug Abuse and Eradication was held in KNM GDC MLG with the involvement of Miryalaguda Police and NSS Units of KNM GDC under the chairmanship of the Principal T. Venkatramana, Y. Venkateshwar Rao, DSP of Miryalaguda as Chief Guest of the programme instructed the students not to addict to the prohibited drugs which spoil the human life. T. Venkat Ramana Principal of the College, advised the students to spread the disadvantages of Drugs among the people in their respective villages.

Mandava Srinivas goud, CI of Two town police station, explained about legal Acts and how they are punishable if drug are transacted. S.I.s of one town and two town Police Stations, NSS Program officers, IQAC Co-ordinator, Teaching and Non-Teaching staff and students participated in the programme.

## యువత వ్యసనాలకు దూరంగా ఉండాలి

లుగా మారితే జీవితం అదోగతి పాలవుతుందని డీఎస్పీ పై వెంకటేశ్వర్రరావు అన్నారు. సోమవారం ం పట్టణంలోని కెఎన్ఎం ప్రభుత్వ డిగ్రీ కళాశాల లో ఎన్ఎస్ఎస్ ఆధ్వర్యంలో ఏర్పాటు చేసిన మత్తు పదార్థాల వాటి వినియోగంతో వచ్చే ప్రమాదాలు అనే అంశంపై విద్యార్థులకు ఏర్పాటు చేసిన అవ గాహన సదస్పులో ముఖ్య అతిథిగా పాల్గాని మాట్లాడారు. ఈ కార్యక్రమంలో వన్టౌన్ సీఐ మండవ శ్రీనివాస్గౌడ్, ఎస్ఐ లు శ్రీను నాయక్, శివతేజ్ కళాశాల ఎన్ఎస్ఎస్ ఫోగ్రాం అఫీసర్లు నర్సింగ్ కోటయ్య, ప్రాన్సిస్, పోలీస్ సిబ్బంది తదితరులు పాల్గొన్నారు.

మాట్లాడుతున్న డీఎస్బీ వెంకటేశ్వర్ రావు

-181

**మిర్యాలగూద అర్బన్ :** యువత, విద్యార్తులు చెడు వ్యసనాలకు దూరంగా ఉంటే ఉజ్వల భవిష్యత్తు సొంతమవుతుందని, చెడు వ్యసనాలకు బానిస

#### యువత పయశం లక్ష్యం వైపు సాగారి: డిఎస్పీ

మిర్యాలగూడ పట్టణం, న్యూస్టుడే: యువత చెడు వ్యసనాలకు బానిసలు కాకుండా లక్ష్యం వైపు పయనించా లని మిర్యాలగూడ డీఎస్సీ వెంకటేశ్వరరావు అన్నారు. మత్తు పదార్థాల నిషేధంపై సోమవారం మిర్యాలగూడలో కేఎన్ఎం ప్రభుత్వ డిగ్రీ కళాశాలలో నిర్వహించిన అవగా హన సదస్సులో మాట్లాడారు. గంజాయి, కొకైన్, హెరా

మిర్వాలగూడలోని కేఎన్ఎం ప్రభుత్వ డిగ్రి కళాశాలలో మాట్లాడుతున్న డీఎస్సీ వెంకటేశ్వరరావు