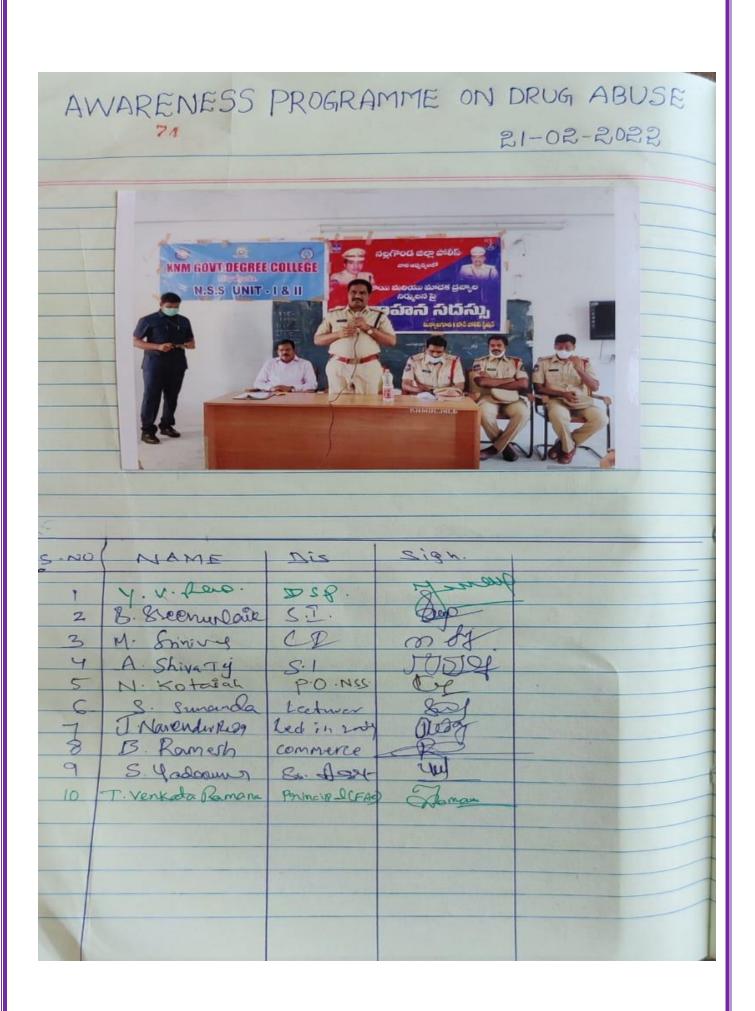

### 21-02-2022

## **AWARENESS PROGRAMME ON DRUG ABUSE**

Awareness programme on Drug Abuse and Eradication was held in KNM GDC MLG with the involvement of Miryalaguda Police and NSS Units of KNM GDC under the chairmanship of the Principal T. Venkatramana, Y. Venkateshwar Rao, DSP of Miryalaguda as Chief Guest of the programme instructed the students not to addict to the prohibited drugs which spoil the human life. T. Venkat Ramana Principal of the College, advised the students to spread the disadvantages of Drugs among the people in their respective villages.

Mandava Srinivas goud, CI of Two town police station, explained about legal Acts and how they are punishable if drug are transacted. S.I.s of one town and two town Police Stations, NSS Program officers, IQAC Co-ordinator, Teaching and Non-Teaching staff and students participated in the programme.