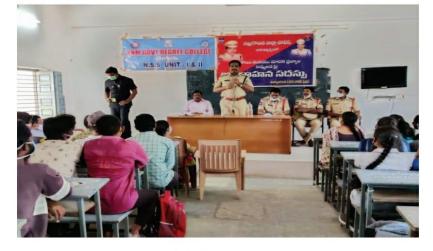

## **AWARENESS PROGRAMME ON DRUG ABUSE**

Awareness programme on Drug Abuse and Eradication was held in KNM GDC MLG with the involvement of Miryalaguda Police and NSS Units of KNM GDC under the chairmanship of the Principal T. Venkatramana, Y. Venkateshwar Rao, DSP of Miryalaguda as Chief Guest of the programme instructed the students not to addict to the prohibited drugs which spoil the human life. T. Venkat Ramana Principal of the College, advised the students to spread the disadvantages of Drugs among the people in their respective villages.

Mandava Srinivas goud, CI of Two town police station, explained about legal Acts and how they are punishable if drug are transacted. S.I.s of one town and two town Police Stations, NSS Program officers, IQAC Co-ordinator, Teaching and Non-Teaching staff and students participated in the programme.