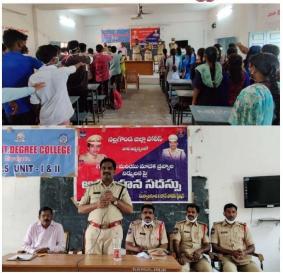

## **AWARENESS PROGRAMME ON DRUG ABUSE**

Awareness programme on Drug Abuse and Eradication was held in KNM GDC MLG with the involvement of Miryalaguda Police and NSS Units of KNM GDC under the chairmanship of the Principal T. Venkatramana, Y. Venkateshwar Rao, DSP of Miryalaguda as Chief Guest of the programme instructed the students not to addict to the prohibited drugs which spoil the human life. T. Venkat Ramana Principal of the College, advised the students to spread the disadvantages of Drugs among the people in their respective villages.

Mandava Srinivas goud, CI of Two town police station, explained about legal Acts and how they are punishable if drug are transacted. S.I.s of one town and two town Police Stations, NSS Program officers, IQAC Co-ordinator, Teaching and Non-Teaching staff and students participated in the programme.