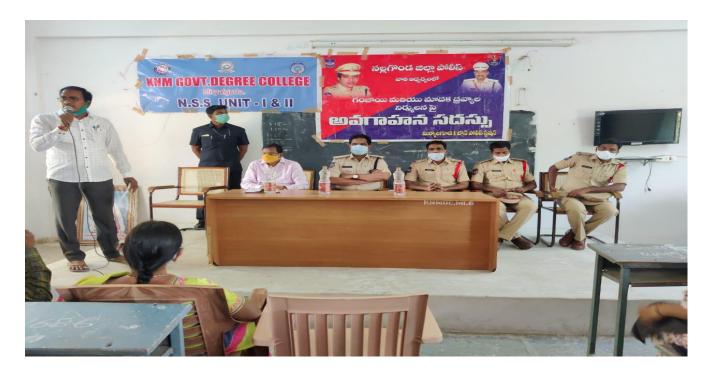

## **AWARENESS PROGRAMME ON DRUG ABUSE**

Awareness programme on Drug Abuse and Eradication was held in KNM GDC MLG with the involvement of Miryalaguda Police and NSS Units of KNM GDC under the chairmanship of the Principal T. Venkatramana, Y. Venkateshwar Rao, DSP of Miryalaguda as Chief Guest of the programme instructed the students not to addict to the prohibited drugs which spoil the human life. T. Venkat Ramana Principal of the College, advised the students to spread the disadvantages of Drugs among the people in their respective villages.

Mandava Srinivas goud, CI of Two town police station, explained about legal Acts and how they are punishable if drug are transacted. S.I.s of one town and two town Police Stations, NSS Program officers, IQAC Co-ordinator, Teaching and Non-Teaching staff and students participated in the programme.

## యిన్ వంటి మత్తు మందుల

వల్ల కలిగే అనర్థాలను విద్యార్థు లకు వివరించారు. మత్తు పదార్థాల అమ్మకం, వినియోగంపై పోలీసు వారికి సమాచారం అందించాలని..సమాచారం అందించి వివరాలు గోప్యంగా ఉంచుతా మన్నారు. విద్యార్థలు తమ చుట్టు పక్కల వారికి అవగాహన కల్పించాలని సూచించారు. అనంతరం విద్యార్థల చేత ప్రమాణం చేయించారు. కార్యక్రమంలో ఒకటో పట్టణ సీఐ మండవ శ్రీనివాస్, కళాశాల ప్రిన్సిపల్ టి. వెంకటరమణ, కోటయ్య, (ఫాన్సిస్, సునంద తదితరులు పాల్గొన్నారు.