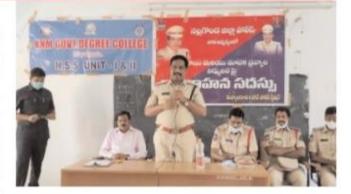

## **AWARENESS PROGRAMME ON DRUG ABUSE**

Awareness programme on Drug Abuse and Eradication was held in KNM GDC MLG with the involvement of Miryalaguda Police and NSS Units of KNM GDC under the chairmanship of the Principal T. Venkatramana, Y. Venkateshwar Rao, DSP of Miryalaguda as Chief Guest of the programme instructed the students not to addict to the prohibited drugs which spoil the human life. T. Venkat Ramana Principal of the College, advised the students to spread the disadvantages of Drugs among the people in their respective villages.

Mandava Srinivas goud, CI of Two town police station, explained about legal Acts and how they are punishable if drug are transacted. S.I.s of one town and two town Police Stations, NSS Program officers, IQAC Co-ordinator, Teaching and Non-Teaching staff and students participated in the programme.