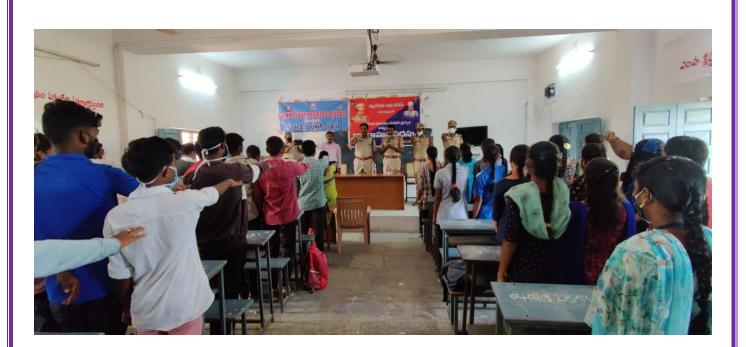

## యిన్ వంటి మత్తు మందుల

వల్ల కలిగే అనర్థాలను విద్యార్థు లకు వివరించారు. మత్తు పదార్థాల అమ్మకం, వినియోగంపై పోలీసు వారికి సమాచారం అందించాలని..సమాచారం అందించి వివరాలు గోప్యంగా ఉంచుతా మన్నారు. విద్యార్థలు తమ చుట్టు పక్కల వారికి అవగాహన కల్పించాలని సూచించారు. అనంతరం విద్యార్థల చేత ప్రమాణం చేయించారు. కార్యక్రమంలో ఒకటో పట్టణ సీఐ మండవ శ్రీనివాస్, కళాశాల ప్రిన్సిపల్ టి. వెంకటరమణ, కోటయ్య, (ఫాన్సిస్, సునంద తదితరులు పాల్గొన్నారు.

#### ಅರ್ವೆಗಾವಾನ ಸದಸ್ಗು

**ఆరిగెందరించి నిష్**షిస్తు సర్ల వ్వదాండి : గంజాయి, కొరైన్, హరాయిన్, సర్ల మందు వంటి మత్తు పదార్థాలకు విద్యార్థులు జానిసలు కావద్దని, తమ బంగారు భవిష్యత్తును విన్నాళిన్నం చేసుకోవడ్డని మిర్యాలగాడ కీఎస్సీ వెంకటేశ్వరరావు హిళ్ళు పలికారు. వాటిని స్వీకరించడం వల్ల కలిగే అనర్ధాల పై అవగాహన కల్పించి, విద్యార్థులతో (ప్రతిజ్ఞ చేయించారు. మంగళవారం మిర్యాలగాడ కేఎస్ఎం ప్రభుత్వ డిగ్రీ కళాళాలలో పోలీస్ శాఖ, కళాశాల ఎస్ఎస్ఎస్ యానిట్ -1 మరియు యూనిట్-2 ల ఆధ్యర్యంలో [ప్రీన్సిపాల్ చే. వెంకటరమణ అధ్యక్షతన అవగాసన నదస్పు నిర్వహించారు. డీఎస్పీ వై.వెంకటేశ్వరావు మార్లుడుగా.. యువత మత్నలో తమ జీవితాలను విధ్యు పేర్యహించారు. డీఎస్పీ వై.వెంకట్ శ్వరావు మార్లుడుగా.. యువత మత్నలో తమ భివితాలను విధ్యు చేసుకోవడ్డని, విద్యార్థులు తమ గ్రామాలలో మత్తుపదార్థాలను స్వీకరిస్తే జరిగే అనర్థుల పై ప్రజలకు అవగాహన కల్సించాలని అన్నారు. మిర్యాలగాడ సీఐ మండవ (జీనివాస్ గౌడ్ కూడా మార్లుడారు. ఈ కార్యక్రమంలో వన్ టౌన్ ఎస్ఐ (శీమ నాయక్, వన టాన ఎన్ఐ శవ తేజే , ఎస్.ఎస్.ఎస్. యానిట్ ఒకటి, రెండు ప్రోగామ్ ఆఫీసర్గు కేటయ్య , ఫార్సిన్, కో ఆర్షిగేటర్ సునంద , బోధన, బోడినేతర సబృంది, విద్యార్థికి విద్యార్థులు తదితరులు పాల్గన్నారు. బృంద, ఎ ల్గౌన్నారు.