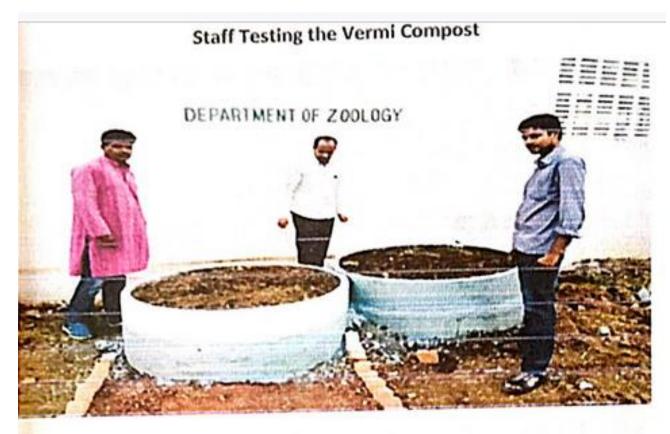

y the Department of      |
| Zoology, Government Degree | College, Yellandu.                                            |
|                            |                                                               |
|                            |                                                               |
|                            |                                                               |
|                            |                                                               |
| Dr.P.Raju                  | (B.Setram)                                                    |

Principal (FAC)

Lecturer in Zoology

# Major Project Vermi Compost done by the Dept. Of Zoology

# DEPARTMENT OF ZOOLOGY PROJECT

VERMISOMPOST

UNIT-1

wat Aju



# Staff Watching the Vermi Compost







## Principal analyzing the Vermi Compost







# The following students are participated in the Programme:

| S.No | H.T.No     | Name of the Student             | 61                       |
|------|------------|---------------------------------|--------------------------|
| 1    | 08017-3002 |                                 | Signature                |
| 2    | 5005-11080 | J. Bhangasie<br>P. Sandhya Rane | J.Bhargavi               |
| 3    | 08017-3004 | P. Sizisha                      | P. Sodhys Runi           |
| 4    | 2005-71080 | P. Rajesusou                    | P. eiricha               |
| 5    | 08017-3006 | R. Anusha                       | P. Rafeshwari            |
| 6    | 08016-3001 | ah. Soravani                    | R. Anusha<br>Cho Sravani |
| ٦    | 08016-2002 | G