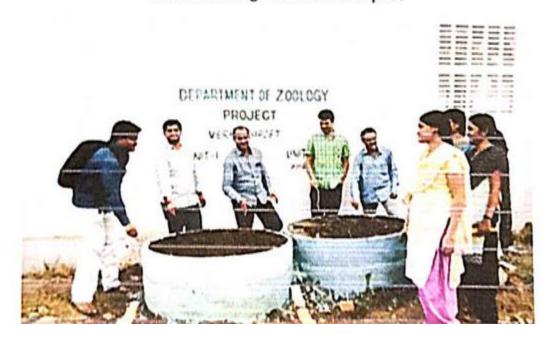

by the Department of      |
| Zoology, Government Degree | College, Yellandu.                                            |
|                            |                                                               |
|                            |                                                               |
|                            |                                                               |
|                            |                                                               |
| Dr.P.Raju                  | (B.Setram)                                                    |

Principal (FAC)

Lecturer in Zoology

# Major Project Vermi Compost done by the Dept. Of Zoology

# DEPARTMENT OF ZOOLOGY PROJECT

VERMISOMPOST

UNIT-1

wat Aju



# Staff Watching the Vermi Compost







## Principal analyzing the Vermi Compost







# The following students are participated in the Programme:

| S.No | H.T.No     | Name of the Student             | 61                       |
|------|------------|---------------------------------|--------------------------|
| 1    | 08017-3002 |                                 | Signature                |
| 2    | 5005-11080 | J. Bhangasie<br>P. Sandhya Rane | J.Bhargavi               |
| 3    | 08017-3004 | P. Sizisha                      | P. Sodhys Runi           |
| 4    | 2005-71080 | P. Rajesusou                    | P. eiricha               |
| 5    | 08017-3006 | R. Anusha                       | P. Rafeshwari            |
| 6    | 08016-3001 | ah. Soravani                    | R. Anusha<br>Cho Sravani |
| ٦    | 08016-2002 |