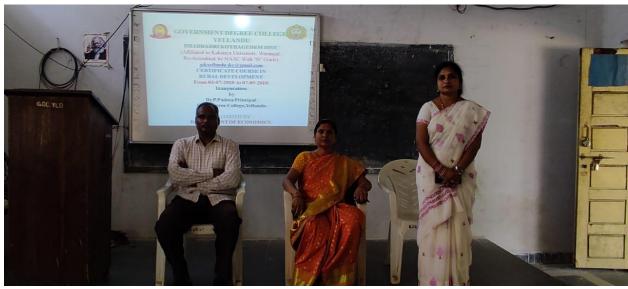

# GOVERNMENT DEGREE COLLEGE, YELLANDU BHADRADRI KOTHAGUDEM DIST.

(Affiliated to Kakatiya University, Warangal, Re-Accredited by NAAC With "B" Grade)

gdcyellandu.jkc@gmail.com

CERTIFICATE COURSE IN
RURAL DEVELOPMENT
From 03-07-2018 to 07-09-2018

**ORGANIZED BY** 

**DEPARTMENT OF ECONOMICS** 

### CERTIFICATE COURSE IN RURAL DEVELOPMENT

From 03-07-2018 to 07-09-2018

**ORGANIZED BY** 

DEPARTMENT OF ECONOMICS

(BHADRADRI KOTHAGUDEM DISTRICT)

(Affiliated to Kakatiya University, Warangal)

(NAAC Accredited with "B" grade)

### DEPARTMENT OF ECONOMICS CERTIFICATE COURSE IN RURAL DEVELOPMENT

### **NOTICE**

Date: 2-07-2018

All the students are here by informed that the Department of Economics is going to conduct a certificate course in Rural Development for the academic year 2018-2019. Hence, the students, who are interested to join in this certificate course, are enrolling their names in the Departments of Economics.