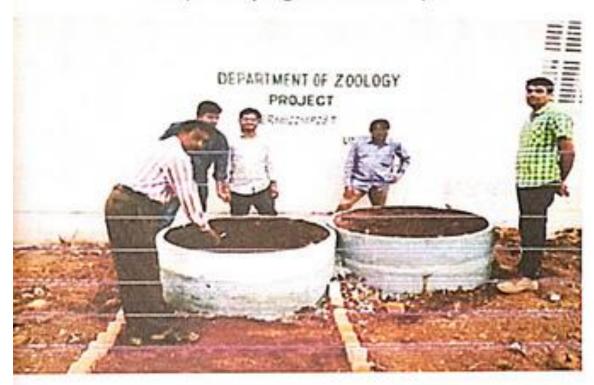

# Major Project Vermi Compost done by the Dept. Of Zoology

# DEPARTMENT OF ZOOLOGY PROJECT

VERMISOMPOST

UNIT-1

wat Aju