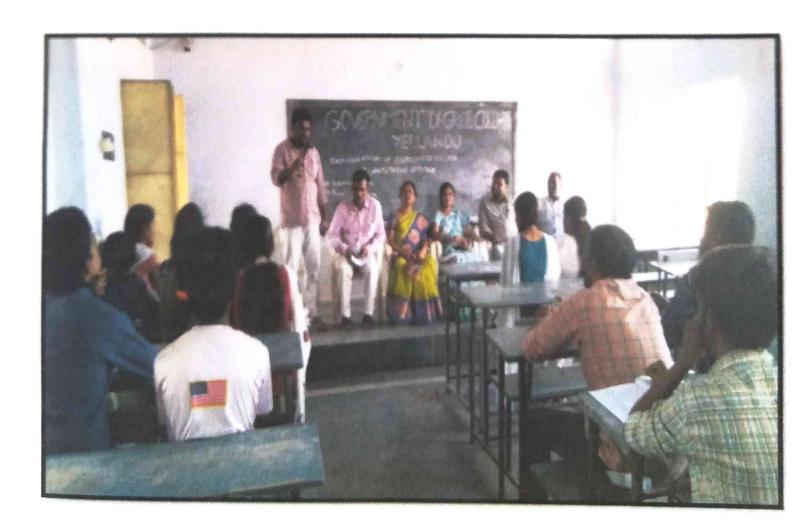

# CERTIFICATE COURSE IN VERMICOMPOST TECHNOLOGY

From 25-11-2017 to 14-12-2017

**ORGANIZED BY** 

**DEPARTMENT OF ZOOLOGY** 

## GOVERNMENT DEGREE COLLEGE, YELLANDU

#### (BHADRADRI KOTHAGUDEM DISTRICT)

(Affiliated to Kakatiya University, Warangal)

(NAAC Re-Accredited with "B" grade)

TO Date:22-11-2017

The Principal

Govt. Degree College, Yellandu

Bhadradri Kothagudem (Dist).

Respect Sir,

Subject: Department of Zoology is going to Start Certificate Course in Vermi Compost technology from 25-11-2017 to 14-12-2017 Seeking permission – Req - Reg.

With reference to subject cited above, I would like to bring to your kind notice that the department of Zoology is going to start a certificate course in "Vermi Compost Technology", for the academic year: 2017-2018. Hence, I request you to grant me permission to start Certificate Course in "Vermi Compost Technology" which will be useful for the students.