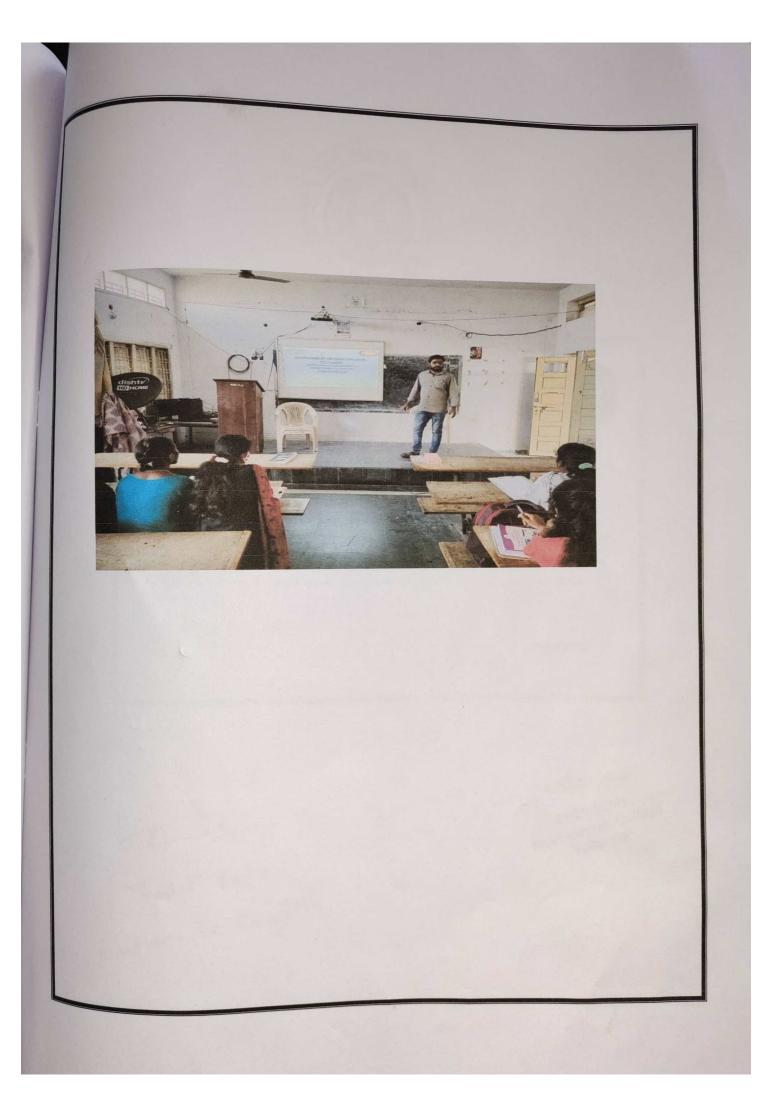

#### CERTIFICATE COURSE IN SPOKEN ENGLISH

Name of the Department: English

Title of the Certificate Course: CERTIFICATE COURSE IN SPOKEN ENGLISH Duration of the course: 30 hours (30 days of one hour duration each day)

Commenced from: 13/08/2019 to 27/09/2019

No. of Enrolled Students: 25

Eligibility: Under Graduates of our college & all the age group people

Medium of Instruction: English

#### **Notice**

Greetings from the Department of English, Government Degree College, Yellandu. All the students are here by informed that the department of English is going to conduct a certificate course in "Spoken English" will be commencing from 13/08/2019. Hence, the students, who are interested to join in this certificate course, are enrolling their names in the Department of English.