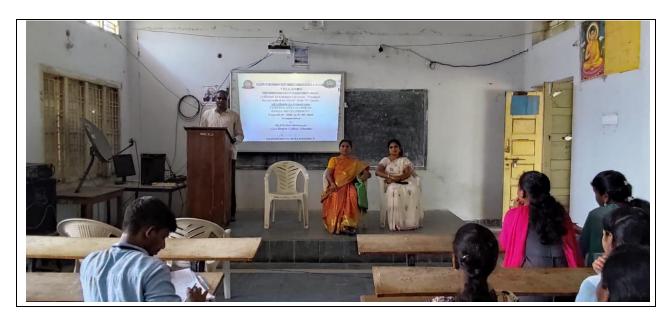

# GOVERNMENT DEGREE COLLEGE, YELLANDU BHADRADRI KOTHAGUDEM DIST.

(Affiliated to Kakatiya University, Warangal, Re-Accredited by NAAC With "B" Grade)

gdcyellandu.jkc@gmail.com

CERTIFICATE COURSE IN
RURAL DEVELOPMENT
From 03-07-2018 to 07-09-2018

**ORGANIZED BY** 

**DEPARTMENT OF ECONOMICS** 

### CERTIFICATE COURSE IN RURAL DEVELOPMENT

From 03-07-2018 to 07-09-2018

**ORGANIZED BY** 

DEPARTMENT OF ECONOMICS

(BHADRADRI KOTHAGUDEM DISTRICT)

(Affiliated to Kakatiya University, Warangal)

(NAAC Accredited with "B" grade)

### DEPARTMENT OF ECONOMICS CERTIFICATE COURSE IN RURAL DEVELOPMENT

### **NOTICE**

Date: 2-07-2018

All the students are here by informed that the Department of Economics is going to conduct a certificate course in Rural Development for the academic year 2018-2019. Hence, the students, who are interested to join in this certificate course, are enrolling their names in the Departments of Economics.