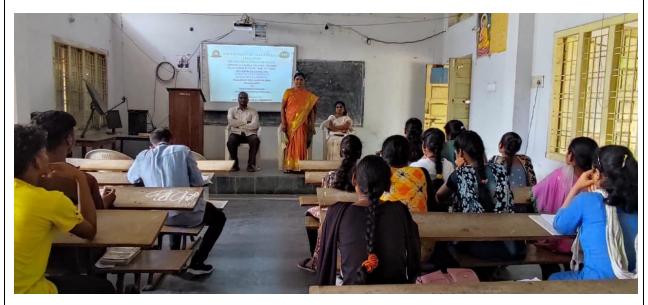

# GOVERNMENT DEGREE COLLEGE, YELLANDU BHADRADRI KOTHAGUDEM DIST.

(Affiliated to Kakatiya University, Warangal, Re-Accredited by NAAC With "B" Grade)

gdcyellandu.jkc@gmail.com

CERTIFICATE COURSE IN
RURAL DEVELOPMENT
From 03-07-2018 to 07-09-2018

**ORGANIZED BY** 

**DEPARTMENT OF ECONOMICS** 

### CERTIFICATE COURSE IN RURAL DEVELOPMENT

From 03-07-2018 to 07-09-2018

**ORGANIZED BY** 

DEPARTMENT OF ECONOMICS

(BHADRADRI KOTHAGUDEM DISTRICT)

(Affiliated to Kakatiya University, Warangal)

(NAAC Accredited with "B" grade)

### DEPARTMENT OF ECONOMICS CERTIFICATE COURSE IN RURAL DEVELOPMENT

### **NOTICE**

Date: 2-07-2018

All the students are here by informed that the Department of Economics is going to conduct a certificate course in Rural Development for the academic year 2018-2019. Hence, the students, who are interested to join in this certificate course, are enrolling their names in the Departments of Economics.