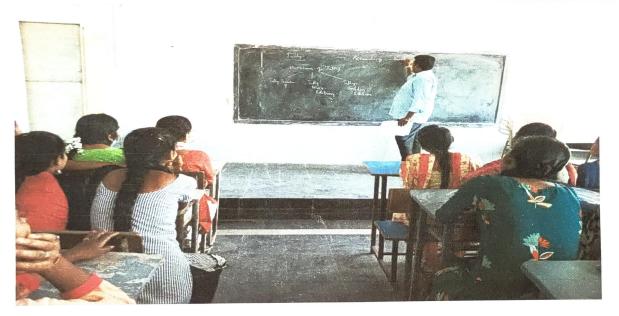

| ,                 |
|           | 26              |                  |                                         |                   |
| ,         | 27              |                  |                                         |                   |
|           | 28              |                  |                                         |                   |
| *         | 29              |                  |                                         |                   |
|           | 30              |                  |                                         |                   |
| l         |                 |                  |                                         |                   |

Signature of the Dept. Incharge

OVt Degree College Yellandu







Bloom son

PRINCIPAL
Govt Degree College
Yellandu





B Service PRINC.

Govt Degree Consy Yellandu

### The following students are participated in the programme:

| TOLING X   | .,         |                     |                    |
|------------|------------|---------------------|--------------------|
| sno.       | RollNo     | Name of the Student | Signature          |
| 1          | 58016-2402 | E. Mamatha          | E. Mamathon        |
| 2.2        | 08016-2408 | V. Kalpana          | r. Kalpane         |
| oradriško) | 08016-2002 | B. Kavitha          | B. Kawitha         |
| 4          | 08016-2004 | K. Sarada           | K. Sagada          |
| 5          | 08016-2201 | V · Sai Tejaswani   | V. Scr Tejaswani   |
| 6          | 08016-1001 | A · Alekya.         | A. Alekya.