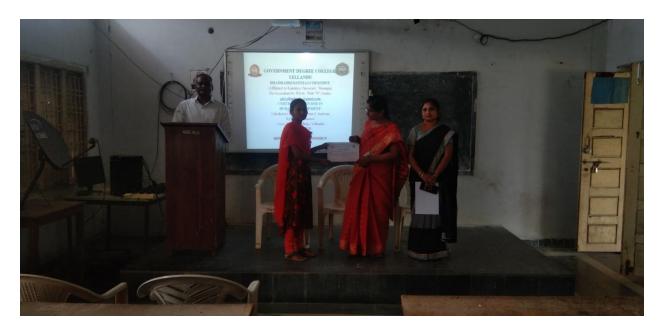

## Certificate of Participation

| This is to certify that    |                                                               |
|----------------------------|---------------------------------------------------------------|
| H.No                       | . has successfully completed the certificate course in "Vermi |
| Compost Technology" organ  | nized from 25-11-2017 to 14-12-2017 by the Department of      |
| Zoology, Government Degree | College, Yellandu.                                            |
|                            |                                                               |
|                            |                                                               |
|                            |                                                               |
|                            |                                                               |
| Dr.P.Raju                  | (B.Setram)                                                    |

Principal (FAC)

Lecturer in Zoology