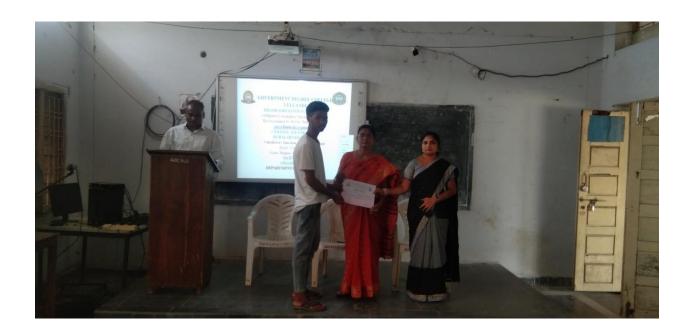

## Certificate of Participation

| This is to certify that    |                                                               |
|----------------------------|---------------------------------------------------------------|
| H.No                       | . has successfully completed the certificate course in "Vermi |
| Compost Technology" organ  | nized from 25-11-2017 to 14-12-2017 by the Department of      |
| Zoology, Government Degree | College, Yellandu.                                            |
|                            |                                                               |
|                            |                                                               |
|                            |                                                               |
|                            |                                                               |
| Dr.P.Raju                  | (B.Setram)                                                    |

Principal (FAC)

Lecturer in Zoology