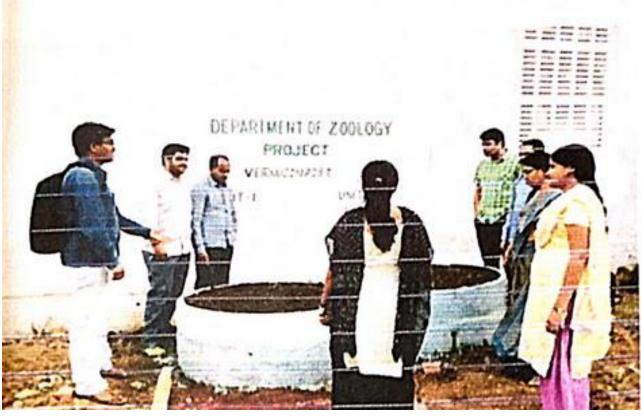

# Major Project Vermi Compost done by the Dept. Of Zoology

# Staff Watching the Vermi Compost

## Principal analyzing the Vermi Compost