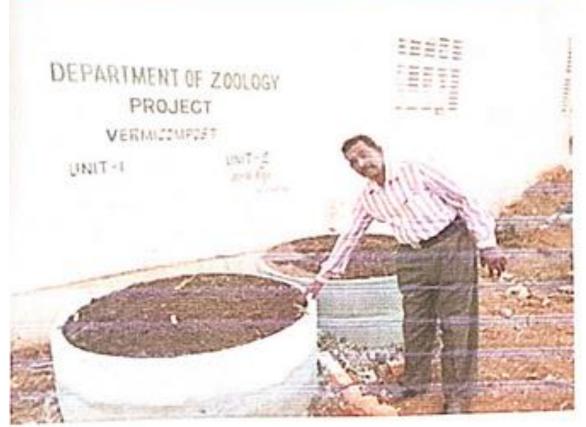

# Major Project Vermi Compost done by the Dept. Of Zoology

# DEPARTMENT OF ZOOLOGY PROJECT

VERMISOMPOST

UNIT-1

wat Aju

## Principal analyzing the Vermi Compost