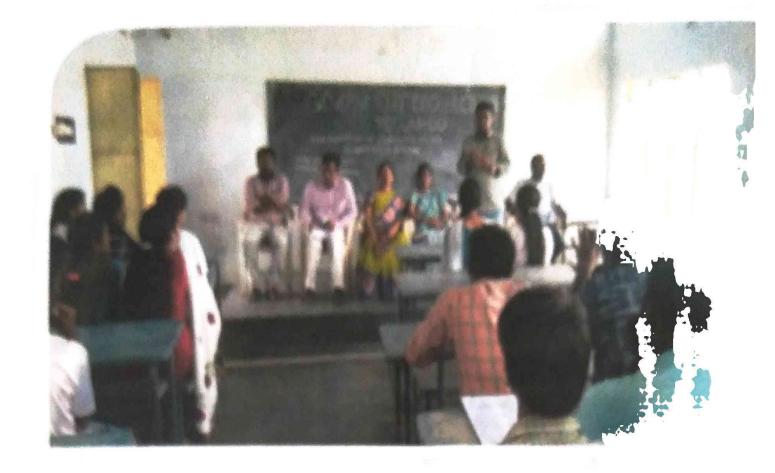

# CERTIFICATE COURSE IN VERMICOMPOST TECHNOLOGY

From 25-11-2017 to 14-12-2017

**ORGANIZED BY** 

**DEPARTMENT OF ZOOLOGY** 

## GOVERNMENT DEGREE COLLEGE, YELLANDU

#### (BHADRADRI KOTHAGUDEM DISTRICT)

(Affiliated to Kakatiya University, Warangal)

(NAAC Re-Accredited with "B" grade)

TO Date:22-11-2017

The Principal

Govt. Degree College, Yellandu

Bhadradri Kothagudem (Dist).

Respect Sir,

Subject: Department of Zoology is going to Start Certificate Course in Vermi Compost technology from 25-11-2017 to 14-12-2017 Seeking permission – Req - Reg.

With reference to subject cited above, I would like to bring to your kind notice that the department of Zoology is going to start a certificate course in "Vermi Compost Technology", for the academic year: 2017-2018. Hence, I request you to grant me permission to start Certificate Course in "Vermi Compost Technology" which will be useful for the students.