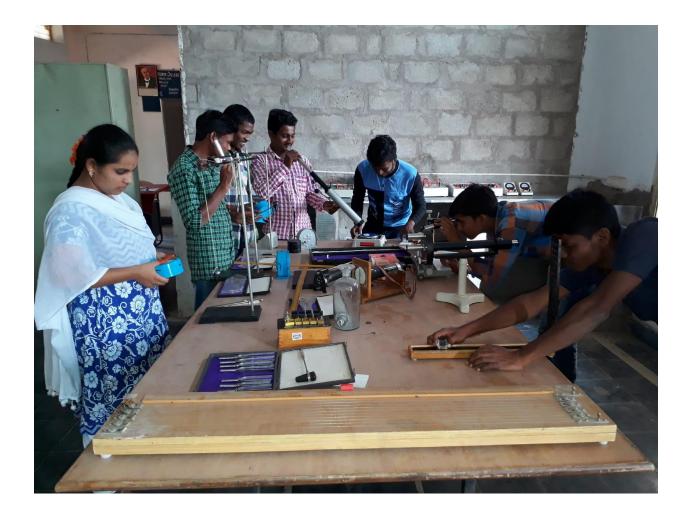

#### GOVERNMENT DEGREE COLLEGE,SUDIMALLA-Vill, YELLANDU, BhadradriKothagudem- Dist,Telangana Stat E Mail: gdcyellandu.jkc@gmail.com Re Accredited with ''B'' Grade by NAAC College Website: http://gdcts.cgg.gov.in/sudimalla.edu



Present: Dr.P.Padma M.Sc., Ph.D.

Office:08745-295017

#### CHEMISTRY PRACTICAL:





#### BOTANY PRACTICAL





### BOTANY PRACTICAL



## Physics Practical:





# Zoology Practical:





### HISTORY FIELD VISIT RELATED TO TOPIC:









BHATHUKAMMA CELEBRARTIONS BY STUDENTS AND STAFF







## STUDENTS VISITED THE RAMAPPA TEMPLE ,PALAMPET

### **DEPARTMENT OF ECONOMICS:**



VISITED LOCAL VEGITABLE MARKET AND A STUDENT EXPERIENCED THE SELLING OF VEGITABLES



VISTED IT HUB KHAMMAM





## OUR STUDENTS VISITED LIC OFFICE , YELLANDU

#### COMPUTER CLASS HANDS ON TRAINING

Google



Sudimalla, Telangana, India H8JV+PV8, Yellandu\_kothagudem Rd, Sudimalla, Telangana 507123, India Lat 17.581322° Long 80.34419° 13/05/22 05:08 PM GPS Map Ca