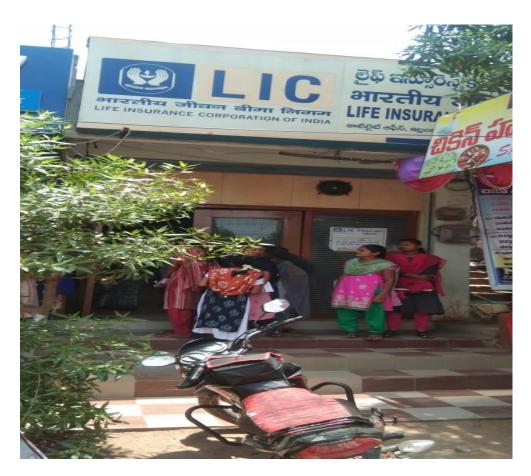

#### GOVERNMENT DEGREE COLLEGE,SUDIMALLA-Vill, YELLANDU, BhadradriKothagudem- Dist,Telangana Stat E Mail: gdcyellandu.jkc@gmail.com Re Accredited with ''B'' Grade by NAAC College Website: http://gdcts.cgg.gov.in/sudimalla.edu



Present: Dr.P.Padma M.Sc., Ph.D.

Office:08745-295017

#### CHEMISTRY PRACTICAL:





#### BOTANY PRACTICAL





### BOTANY PRACTICAL



## Physics Practical:





# Zoology Practical:





### HISTORY FIELD VISIT RELATED TO TOPIC:









BHATHUKAMMA CELEBRARTIONS BY STUDENTS AND STAFF







## STUDENTS VISITED THE RAMAPPA TEMPLE ,PALAMPET

### **DEPARTMENT OF ECONOMICS:**



VISITED LOCAL VEGITABLE MARKET AND A STUDENT EXPERIENCED THE SELLING OF VEGITABLES



VISTED IT HUB KHAMMAM





## OUR STUDENTS VISITED LIC OFFICE , YELLANDU

#### COMPUTER CLASS HANDS ON TRAINING

Google



Sudimalla, Telangana, India H8JV+PV8, Yellandu\_kothagudem Rd, Sudimalla, Telangana 507123, India Lat 17.581322° Long 80.34419° 13/05/22 05:08 PM GPS Map Ca