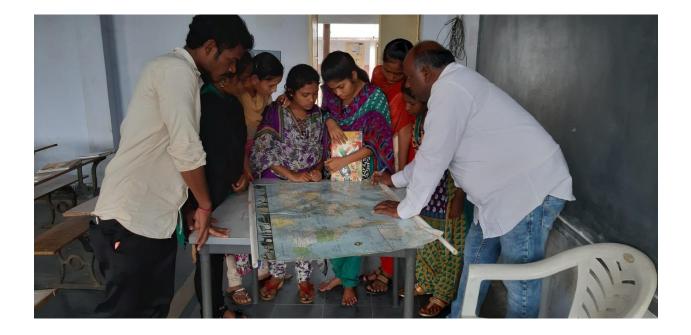

#### GOVERNMENT DEGREE COLLEGE,SUDIMALLA-Vill, YELLANDU, BhadradriKothagudem- Dist,Telangana Stat E Mail: gdcyellandu.jkc@gmail.com Re Accredited with ''B'' Grade by NAAC College Website: http://gdcts.cgg.gov.in/sudimalla.edu



Present: Dr.P.Padma M.Sc., Ph.D.

Office:08745-295017

#### CHEMISTRY PRACTICAL:





#### BOTANY PRACTICAL





### BOTANY PRACTICAL



## Physics Practical:





# Zoology Practical:





### HISTORY FIELD VISIT RELATED TO TOPIC:









BHATHUKAMMA CELEBRARTIONS BY STUDENTS AND STAFF







## STUDENTS VISITED THE RAMAPPA TEMPLE ,PALAMPET

### **DEPARTMENT OF ECONOMICS:**



VISITED LOCAL VEGITABLE MARKET AND A STUDENT EXPERIENCED THE SELLING OF VEGITABLES



VISTED IT HUB KHAMMAM





## OUR STUDENTS VISITED LIC OFFICE , YELLANDU

#### COMPUTER CLASS HANDS ON TRAINING

Google



Sudimalla, Telangana, India H8JV+PV8, Yellandu\_kothagudem Rd, Sudimalla, Telangana 507123, India Lat 17.581322° Long 80.34419° 13/05/22 05:08 PM GPS Map Ca