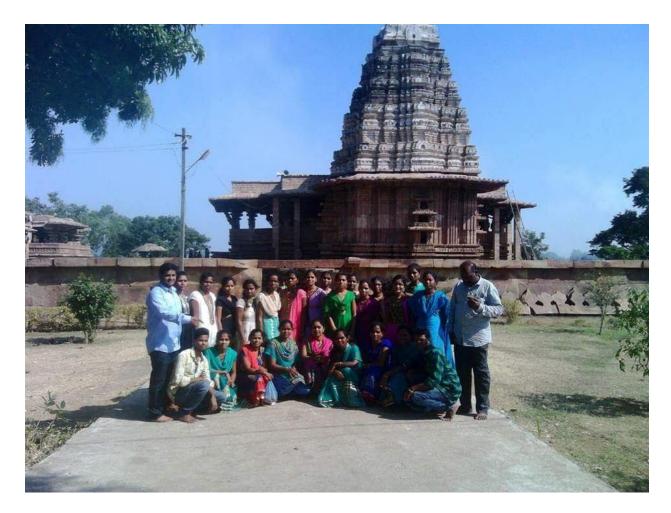

#### GOVERNMENT DEGREE COLLEGE,SUDIMALLA-Vill, YELLANDU, BhadradriKothagudem- Dist,Telangana Stat E Mail: gdcyellandu.jkc@gmail.com Re Accredited with ''B'' Grade by NAAC College Website: http://gdcts.cgg.gov.in/sudimalla.edu



Present: Dr.P.Padma M.Sc., Ph.D.

Office:08745-295017

#### CHEMISTRY PRACTICAL:





#### BOTANY PRACTICAL





### BOTANY PRACTICAL



## Physics Practical:





# Zoology Practical:





### HISTORY FIELD VISIT RELATED TO TOPIC:









BHATHUKAMMA CELEBRARTIONS BY STUDENTS AND STAFF







## STUDENTS VISITED THE RAMAPPA TEMPLE ,PALAMPET

### **DEPARTMENT OF ECONOMICS:**



VISITED LOCAL VEGITABLE MARKET AND A STUDENT EXPERIENCED THE SELLING OF VEGITABLES



VISTED IT HUB KHAMMAM





## OUR STUDENTS VISITED LIC OFFICE , YELLANDU

#### COMPUTER CLASS HANDS ON TRAINING

Google



Sudimalla, Telangana, India H8JV+PV8, Yellandu\_kothagudem Rd, Sudimalla, Telangana 507123, India Lat 17.581322° Long 80.34419° 13/05/22 05:08 PM GPS Map Ca