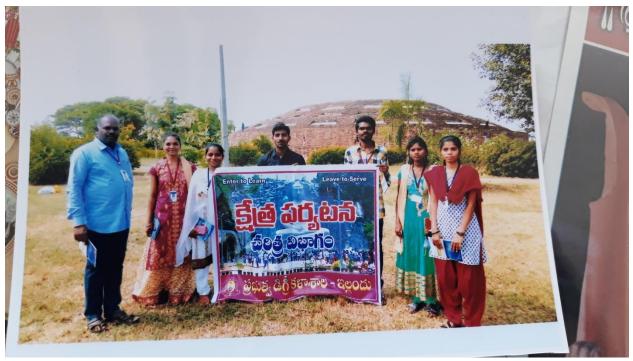

#### GOVERNMENT DEGREE COLLEGE,SUDIMALLA-Vill, YELLANDU, BhadradriKothagudem- Dist,Telangana Stat E Mail: gdcyellandu.jkc@gmail.com Re Accredited with ''B'' Grade by NAAC College Website: http://gdcts.cgg.gov.in/sudimalla.edu



Present: Dr.P.Padma M.Sc., Ph.D.

Office:08745-295017

#### CHEMISTRY PRACTICAL:





#### BOTANY PRACTICAL





### BOTANY PRACTICAL



## Physics Practical:





# Zoology Practical:





### HISTORY FIELD VISIT RELATED TO TOPIC:









BHATHUKAMMA CELEBRARTIONS BY STUDENTS AND STAFF







## STUDENTS VISITED THE RAMAPPA TEMPLE ,PALAMPET

### **DEPARTMENT OF ECONOMICS:**



VISITED LOCAL VEGITABLE MARKET AND A STUDENT EXPERIENCED THE SELLING OF VEGITABLES



VISTED IT HUB KHAMMAM





## OUR STUDENTS VISITED LIC OFFICE , YELLANDU

#### COMPUTER CLASS HANDS ON TRAINING

Google



Sudimalla, Telangana, India H8JV+PV8, Yellandu\_kothagudem Rd, Sudimalla, Telangana 507123, India Lat 17.581322° Long 80.34419° 13/05/22 05:08 PM GPS Map Ca