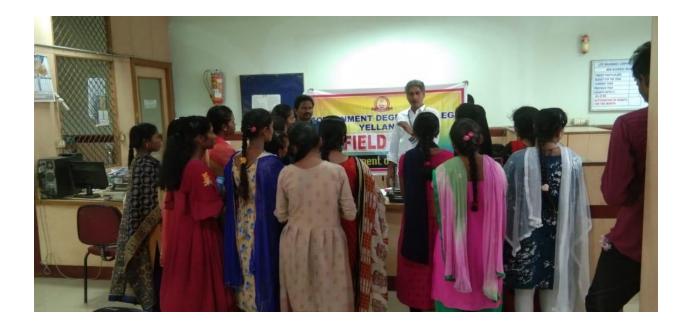

#### GOVERNMENT DEGREE COLLEGE,SUDIMALLA-Vill, YELLANDU, BhadradriKothagudem- Dist,Telangana Stat E Mail: gdcyellandu.jkc@gmail.com Re Accredited with ''B'' Grade by NAAC College Website: http://gdcts.cgg.gov.in/sudimalla.edu



Present: Dr.P.Padma M.Sc., Ph.D.

Office:08745-295017

#### CHEMISTRY PRACTICAL:





#### BOTANY PRACTICAL





### BOTANY PRACTICAL



## Physics Practical:





# Zoology Practical:





### HISTORY FIELD VISIT RELATED TO TOPIC:









BHATHUKAMMA CELEBRARTIONS BY STUDENTS AND STAFF







## STUDENTS VISITED THE RAMAPPA TEMPLE ,PALAMPET

### **DEPARTMENT OF ECONOMICS:**



VISITED LOCAL VEGITABLE MARKET AND A STUDENT EXPERIENCED THE SELLING OF VEGITABLES



VISTED IT HUB KHAMMAM





## OUR STUDENTS VISITED LIC OFFICE , YELLANDU

#### COMPUTER CLASS HANDS ON TRAINING

Google



Sudimalla, Telangana, India H8JV+PV8, Yellandu\_kothagudem Rd, Sudimalla, Telangana 507123, India Lat 17.581322° Long 80.34419° 13/05/22 05:08 PM GPS Map Ca