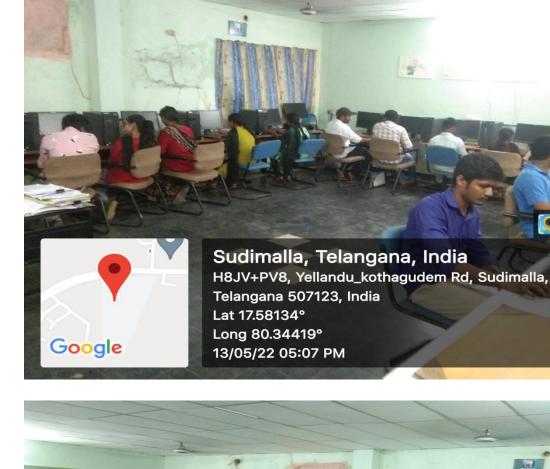

#### COMPUTER CLASS HANDS ON TRAINING

Google

Sudimalla, Telangana, India H8JV+PV8, Yellandu\_kothagudem Rd, Sudimalla, Telangana 507123, India Lat 17.581322° Long 80.34419° 13/05/22 05:08 PM GPS Map Ca