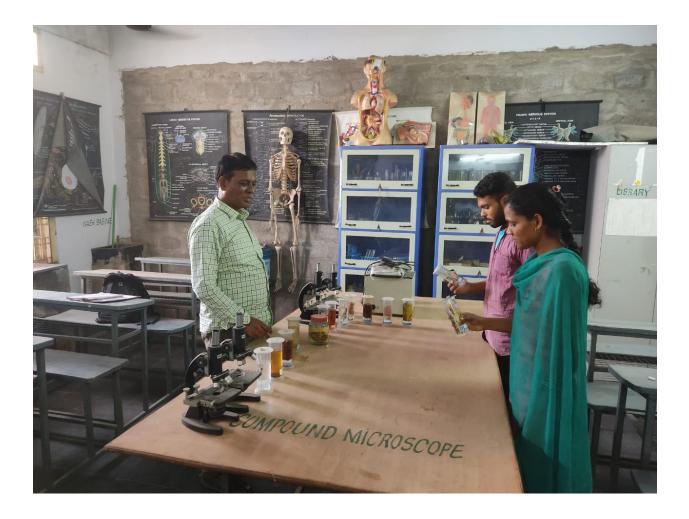

#### GOVERNMENT DEGREE COLLEGE,SUDIMALLA-Vill, YELLANDU, BhadradriKothagudem- Dist,Telangana Stat E Mail: gdcyellandu.jkc@gmail.com Re Accredited with ''B'' Grade by NAAC College Website: http://gdcts.cgg.gov.in/sudimalla.edu



Present: Dr.P.Padma M.Sc., Ph.D.

Office:08745-295017

#### CHEMISTRY PRACTICAL:





#### BOTANY PRACTICAL





### BOTANY PRACTICAL



## Physics Practical:





# Zoology Practical:





### HISTORY FIELD VISIT RELATED TO TOPIC:









BHATHUKAMMA CELEBRARTIONS BY STUDENTS AND STAFF







## STUDENTS VISITED THE RAMAPPA TEMPLE ,PALAMPET

### **DEPARTMENT OF ECONOMICS:**



VISITED LOCAL VEGITABLE MARKET AND A STUDENT EXPERIENCED THE SELLING OF VEGITABLES



VISTED IT HUB KHAMMAM





## OUR STUDENTS VISITED LIC OFFICE , YELLANDU

#### COMPUTER CLASS HANDS ON TRAINING

Google



Sudimalla, Telangana, India H8JV+PV8, Yellandu\_kothagudem Rd, Sudimalla, Telangana 507123, India Lat 17.581322° Long 80.34419° 13/05/22 05:08 PM GPS Map Ca