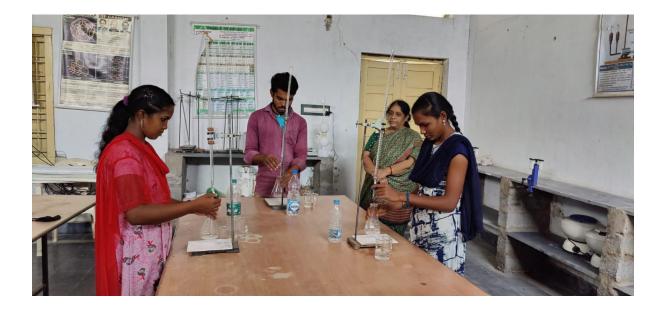

#### GOVERNMENT DEGREE COLLEGE,SUDIMALLA-Vill, YELLANDU, BhadradriKothagudem- Dist,Telangana Stat E Mail: gdcyellandu.jkc@gmail.com Re Accredited with ''B'' Grade by NAAC College Website: http://gdcts.cgg.gov.in/sudimalla.edu



Present: Dr.P.Padma M.Sc., Ph.D.

Office:08745-295017

#### CHEMISTRY PRACTICAL:





#### BOTANY PRACTICAL





### BOTANY PRACTICAL



## Physics Practical:





# Zoology Practical:





### HISTORY FIELD VISIT RELATED TO TOPIC:









BHATHUKAMMA CELEBRARTIONS BY STUDENTS AND STAFF







## STUDENTS VISITED THE RAMAPPA TEMPLE ,PALAMPET

### **DEPARTMENT OF ECONOMICS:**



VISITED LOCAL VEGITABLE MARKET AND A STUDENT EXPERIENCED THE SELLING OF VEGITABLES



VISTED IT HUB KHAMMAM





## OUR STUDENTS VISITED LIC OFFICE , YELLANDU

#### COMPUTER CLASS HANDS ON TRAINING

Google



Sudimalla, Telangana, India H8JV+PV8, Yellandu\_kothagudem Rd, Sudimalla, Telangana 507123, India Lat 17.581322° Long 80.34419° 13/05/22 05:08 PM GPS Map Ca