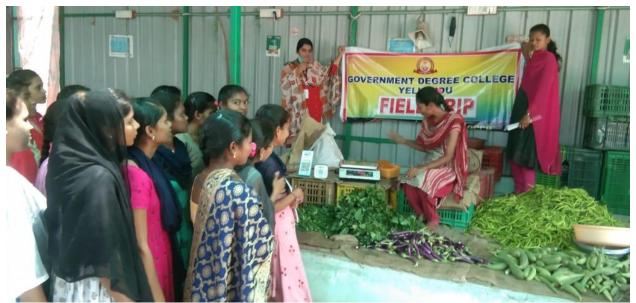

### **DEPARTMENT OF ECONOMICS:**

VISITED LOCAL VEGITABLE MARKET AND A STUDENT EXPERIENCED THE SELLING OF VEGITABLES

VISTED IT HUB KHAMMAM