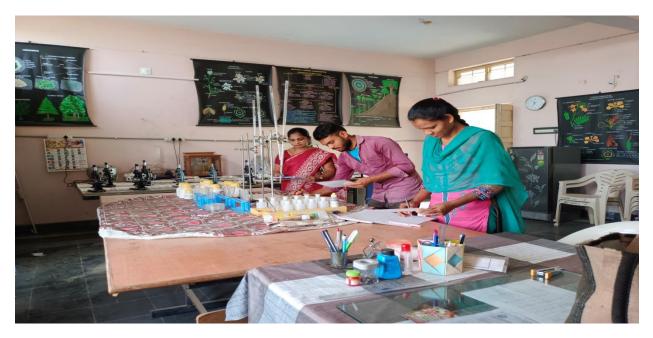

#### GOVERNMENT DEGREE COLLEGE,SUDIMALLA-Vill, YELLANDU, BhadradriKothagudem- Dist,Telangana Stat E Mail: gdcyellandu.jkc@gmail.com Re Accredited with ''B'' Grade by NAAC College Website: http://gdcts.cgg.gov.in/sudimalla.edu



Present: Dr.P.Padma M.Sc., Ph.D.

Office:08745-295017

#### CHEMISTRY PRACTICAL:





#### BOTANY PRACTICAL





### BOTANY PRACTICAL



## Physics Practical:





# Zoology Practical:





### HISTORY FIELD VISIT RELATED TO TOPIC:









BHATHUKAMMA CELEBRARTIONS BY STUDENTS AND STAFF







## STUDENTS VISITED THE RAMAPPA TEMPLE ,PALAMPET

### **DEPARTMENT OF ECONOMICS:**



VISITED LOCAL VEGITABLE MARKET AND A STUDENT EXPERIENCED THE SELLING OF VEGITABLES



VISTED IT HUB KHAMMAM





## OUR STUDENTS VISITED LIC OFFICE , YELLANDU

#### COMPUTER CLASS HANDS ON TRAINING

Google



Sudimalla, Telangana, India H8JV+PV8, Yellandu\_kothagudem Rd, Sudimalla, Telangana 507123, India Lat 17.581322° Long 80.34419° 13/05/22 05:08 PM GPS Map Ca