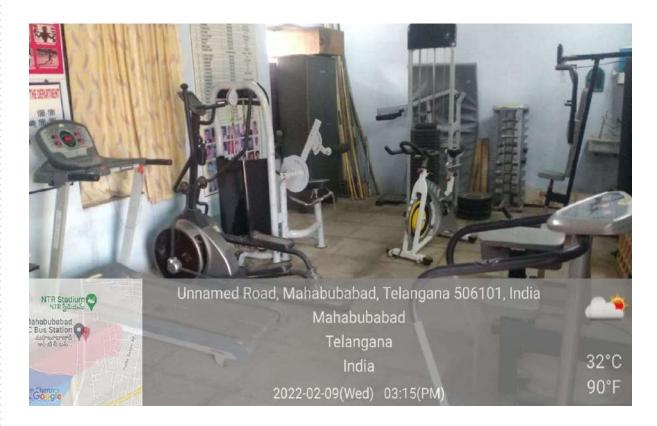

## MODERN GYM EQUIPMENT IN THE GYM

12 STATION MULTI GYM

**KHO-KHO COURT** 

**KABADDI COURT** 

**BADMINTON COURT** 

**VOLLEYBALL COURT** 

LAYING CONCRETE & CLAY CRICKET PITCHES FOR NET PRACTICE

**Open Air Auditorium** 