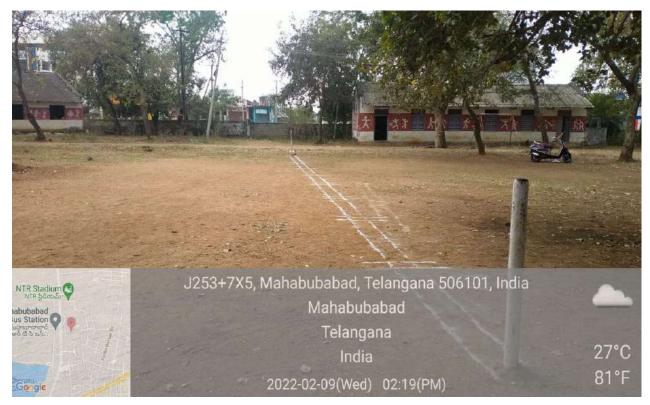

## MODERN GYM EQUIPMENT IN THE GYM

12 STATION MULTI GYM

**KHO-KHO COURT** 

**KABADDI COURT** 

**BADMINTON COURT** 

**VOLLEYBALL COURT** 

LAYING CONCRETE & CLAY CRICKET PITCHES FOR NET PRACTICE

**Open Air Auditorium** 