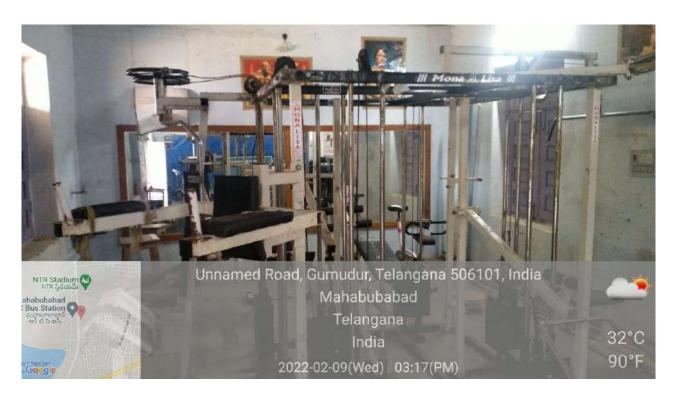

## MODERN GYM EQUIPMENT IN THE GYM

12 STATION MULTI GYM

**KHO-KHO COURT** 

**KABADDI COURT** 

**BADMINTON COURT** 

**VOLLEYBALL COURT** 

LAYING CONCRETE & CLAY CRICKET PITCHES FOR NET PRACTICE

**Open Air Auditorium** 