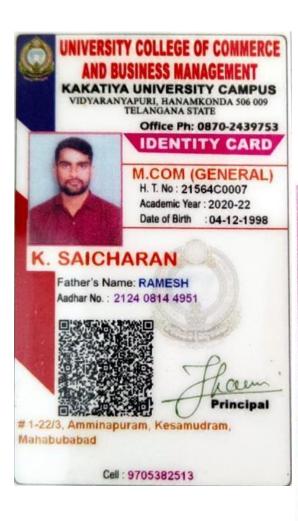

l original certificates for final verification at the time of reporting at college,
- 3. After final verification the candidate should collect Allotment order and joining report from the college authorities.
- 4. Bring two sets of photocopies (Xerox) of all certificates for submission at the respective colleges.
- 5. Reporting at allotted college and submission of original Transfer Certificate (T.C) at allotted college on or before 15-03-2021 in the college of the col compulsory. If candidate falls to submit original Transfer Certificate (T.C) at allotted college on before 15-03-2021 the provision allotted seat stands cancelled automatically.
- 6. After payment of Tuition Fee, if the candidate cancels the provisionally allotted seat, the candidate will forfeit the counsellin

CONVE CPGET







## MAHATMA GANDHI UNIVERSITY

(Accredited with 'B' Grade by NAAC) Nalgonda, Telangana - 508 254 SEMESTER GRADE REPORT (Choice Based Credit System)

SA 218583

Examination : M.Com I SEMESTER, FEBRUARY-2020

Name: SHAIK ABBAS

Father's Name ; SHAIK ANWAR

Date: 26-05-2020 Roll No.: 450219408017

Mother's Name : SHAIK JANBEE

| PAPER | PAPER TITLE                                    | CREDITS | GRADE<br>AWARDED |
|-------|------------------------------------------------|---------|------------------|
| 101   | Managerial Economics                           | 4       | A                |
| 102   | Principles of Marketing                        | 4       | 8+               |
| 103   | Organization Theory and Behaviour              | 4       | A+               |
| 104   | Financial Managemen