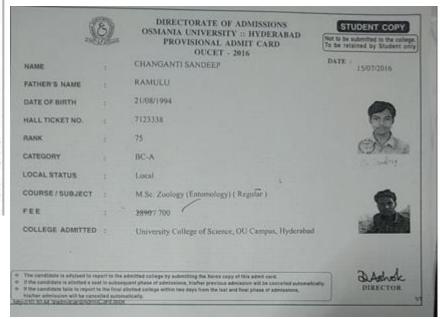

d). 
  The candidate should ensure that howbe has passed the qualifying 
  examination with a requisite precentage of marks without which hals her 
  administration will not be contrasted.

  Consider certificate from 36 Case oncurred or Proof of Local \ Non-Local 
  states of the emolidate as per the rules in force the ANNEXINE II. 
  Consumity Carde Certificate I applicable.

  Latest Income Certificate Issued by Tabilidar on or after 0.61.0.201, if 
  applicable.

- ilicates of special categories, if applicable, and when called for admire these categories.

#### RANK CARD

Hall Ticket No. 19077320006

Candidate's Name SHEIK YAKUB PASHA

Father's Name SHEIK JANIMIYA

**Test Name** M.A. Telugu

36 Marks Obtained

1582 Rank









Community

BC E

Date of Birth

24/02/1999

Yakub pagha











# → TS PECET - 2021... pecetadm.tsche.ac.in







Logout



|                 |                  | Print Challan | Print Joining Re | port          |                |  |
|-----------------|------------------|---------------|------------------|---------------|----------------|--|
| Candidate Deta  | ails             | •             |                  |               |                |  |
| HT.No           | : 208054         |               |                  | Rank          | : 854          |  |
| Name            | : GANDU NAVEEN   |               |                  | Gender        | : M            |  |
| Father's Name   | : GANDU VENKANNA |               |                  | Date of Birth | : 18-02-2001   |  |
| Parental Income | : Lower          |               |