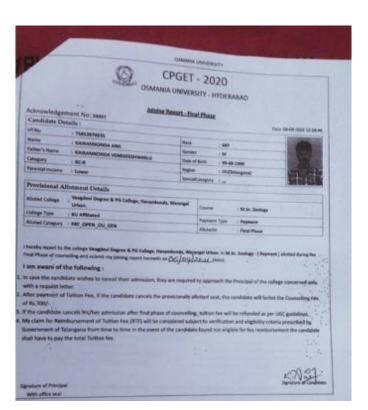

# CPGET - 2020 OSMANIA UNIVERSITY - HYDERABAD

## Acknowledgement Card

Phase - II

Acknowledgement No: 36716 Candidate Details:

| Name            | : 19033350035 |               |               |
|-----------------|---------------|---------------|---------------|
| Father's Name   | : BHADAM UDAY | Rank          | : 334         |
| Category        | : BHADAM RAVI | Gender        | : M           |
|                 | : BC-D        | Date of Birth | : 05-07-1999  |
| Parental Income | : Lower       | Region        | : OU(Telangan |

| Provisional Allotment Details | Provisiona | Allotment | Detaile |
|-------------------------------|------------|-----------|---------|
|-------------------------------|------------|-----------|---------|

| Provisional Au                        |                                  | SpecialCategory                  | OU(Telangana)  |
|---------------------------------------|----------------------------------|----------------------------------|----------------|
| Provisional Allotn<br>Alloted College |                                  | 17.000000                        | -144           |
| Course                                | : University College of Arts and | d Social Sciences, MGU, Nalgonda |                |
| Alloted Category                      | : M.A. Telugu                    | social Sciences, MGU, Nalgonda   | n'             |
| and Category                          | : SF_OPEN_OU_GEN                 | College Type                     | : MGU Campus   |
|                                       |                                  | Payment Type                     | : Self-Finance |

## **Payment Details**

| Course Fee Rs               | 2/2/2020/10   |  |
|-----------------------------|---------------|--|
| Amount paid to 1-1          | : 12700.00 /- |  |
| Amount paid in 1st phase Rs | : 700.00 /-   |  |
| Fee paid Rs                 | : .00 /-      |  |

## Instructions to candidate

- 1. Report to the allotted college and submit the acknowledgement card and original Transfer Certificate (T.C) on or before 15-0
- 2. Produce all original certificates for final verification at the time of reporting at college,
- 3. After final verification the candidate should collect Allotment order and joining report from the college authorities.
- 4. Bring two sets of photocopies (Xerox) of all certificates for submission at the respective colleges.
- 5. Reporting at allotted college and submission of original Transfer Certificate (T.C) at allotted college on or before 15-03-2021 in the college of the col compulsory. If candidate falls to submit original Transfer Certificate (T.C) at allotted college on before 15-03-2021 the provision allotted seat stands cancelled automatically.
- 6. After payment of Tuition Fee, if the candidate cancels the provisionally allotted seat, the candidate will forfeit the counsellin