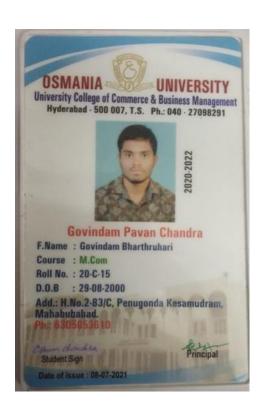

original certificates for final verification at the time of reporting at college,
- 3. After final verification the candidate should collect Allotment order and joining report from the college authorities.
- 4. Bring two sets of photocopies (Xerox) of all certificates for submission at the respective colleges.
- 5. Reporting at allotted college and submission of original Transfer Certificate (T.C) at allotted college on or before 15-03-2021 in the college of the col compulsory. If candidate falls to submit original Transfer Certificate (T.C) at allotted college on before 15-03-2021 the provision allotted seat stands cancelled automatically.
- 6. After payment of Tuition Fee, if the candidate cancels the provisionally allotted seat, the candidate will forfeit the counsellin

CONVE CPGET







## MAHATMA GANDHI UNIVERSITY

(Accredited with 'B' Grade by NAAC) Nalgonda, Telangana - 508 254 SEMESTER GRADE REPORT (Choice Based Credit System)

SA 218583

Examination : M.Com I SEMESTER, FEBRUARY-2020

Name: SHAIK ABBAS

Father's Name ; SHAIK ANWAR

Date: 26-05-2020 Roll No.: 450219408017

Mother's Name : SHAIK JANBEE

| PAPER | PAPER TITLE                                    | CREDITS | GRADE<br>AWARDED |
|-------|------------------------------------------------|---------|------------------|
| 101   | Managerial Economics                           | 4       | A                |
| 102   | Principles of Marketing                        | 4       | 8+               |
| 103   | Organization Theory and Behaviour              | 4       | A+               |
| 104   | Financial Management