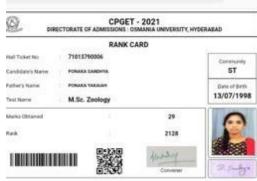

5. Degree Memo & Provisional

II. Caste Certificate

11. Aadhar Card

6. Study Certificate (6th to Degree)

9. Income Certificate

The administration of PG Consequence of Consequence

The above are, the particulars of marks, rank secured by you in the TS Ed.CET-2021 for admission into B.Ed (Two Years) Course for the year 2021-2022.

#### NOTE:

- 1. Qualifying marks for candidates other than SC & ST Categories is 38.
- 2. No minimum qualifying marks for SCs & STs.
- 3. NO provision for re-totaling, revaluation or for personal verification of Answer sheets.
- If there is any discrepancy in personal data, the candidate is requested to bring it to the notice of the Convener for necessary corrections at the earliest.
- 5. The candidates should preserve this Rank Card carefully and they have to submit it at the time of admission.
- 6. Getting rank in the entrance test does not automatically entail a candidate for admission. As per NCTE (Recognition norms and procedure) Regulations 2014, the admission is subject to the fulfillment of following conditions.
- a. In any Bachelors Degree i.e. B.A, B.Com, B.Sc, B.Sc (Home Science), BCA, BBM, B.A (Oriental Languages), BBA or in the Masters Degree, securing at least 50% aggregate marks.
- b. Bachelors in Engineering or Technology with 50% aggregate marks or any other qualification equivalent thereto.
- However candidates belonging to the reserved