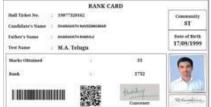

#### RANK CARD

Hall Ticket No. 19077320006

Candidate's Name SHEIK YAKUB PASHA

Father's Name SHEIK JANIMIYA

**Test Name** M.A. Telugu

36 Marks Obtained

1582 Rank

Community

BC E

Date of Birth

24/02/1999

Yakub pagha