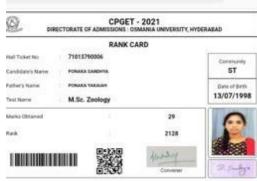

#### RANK CARD

Hall Ticket No. 19077320006

Candidate's Name SHEIK YAKUB PASHA

Father's Name SHEIK JANIMIYA

**Test Name** M.A. Telugu

36 Marks Obtained

1582 Rank

Community

BC E

Date of Birth

24/02/1999

Yakub pagha