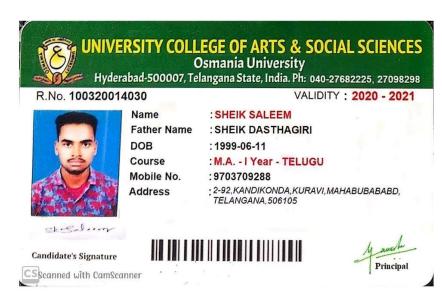

#### RANK CARD

Hall Ticket No. 19077320006

Candidate's Name SHEIK YAKUB PASHA

Father's Name SHEIK JANIMIYA

**Test Name** M.A. Telugu

36 Marks Obtained

1582 Rank

Community

BC E

Date of Birth

24/02/1999

Yakub pagha