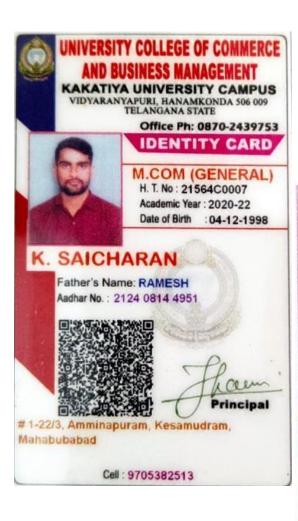

#### LIST OF STUDENTS JOINED IN HIGHER EDUCATION INSTITUTES

| Year      | Name of student<br>enrolling into higher<br>education | Program<br>graduated from | Name of institution joined                           | Name of programme<br>admitted to |
|-----------|-------------------------------------------------------|---------------------------|------------------------------------------------------|----------------------------------|
|           | Shahanaj                                              | BA                        | NMGDC, JOGIPET, Telangana                            | M.Lib.L.Sc                       |
|           | V. Bhavani                                            | BSc(BZC)                  | Nizam College                                        | M. Sc ( Zoo)                     |
|           | M. Sandeep                                            | BSc(BZC)                  | KITS, Karimnagar, Telangana                          | M. Sc ( Zoo)                     |
|           | E. Manohar Babu                                       | BSc(BZC)                  | Kakatiya University, Warangal,                       | M. Sc ( Zoo)                     |
|           | K. Naresh                                             | BSc(BZC)                  | University Arts & Science College,<br>Hanamkonda, KU | M.Sc ( Bot)                      |
|           | K. Vijay                                              | BSc(BZC)                  | Osmania University, HYD                              | M.Sc ( Bot)                      |
|           | G. Suresh                                             | BSc(BZC)                  | University Arts & Science College,<br>Hanamkonda, KU | M.Sc ( Chem)                     |
|           | L. Jagan                                              | BA                        | University PG College, Subedari, KU,                 | M.A ( P.Sci)                     |
|           | Shiek Yakub Pasha                                     | BA                        | KU PG Centre, Mahabubabad                            | M.A (Tel)                        |
|           | N. Ramachary                                          | BA                        | Kakatiya University, Warangal,                       | M.A ( Eco)                       |
| 2020-2021 | Shaik Intyaz                                          | Bcom                      | University Arts & Science College,<br>Hanamkonda, KU | M.A ( Hindi)                     |
|           | B. Rahul                                              | BA                        | UCPE, Kakatiya University, Khammam,<br>Telangana     | BPEd                             |
|           | E. Vinay                                              | BA                        | JCPE, Aitihpamula Village, Nalgonda,<br>Telangana    | BPEd                             |
|           | K. Sampath                                            | BA                        | UCPE, Kakatiya University, Khammam,<br>Telangana     | BPEd                             |
|           | G. Naveen                                             | BA                        | UCPE, Kakatiya University, Khammam,<br>Telangana     | BPEd                             |
|           | S. Sathish                                            | ВА                        | VCPE, Warangal, Kakatiya University,<br>Telangana    | BPEd                             |
|           | R. Varun                                              | BA                        | VCPE, Warangal, Kakatiya University,                 | BPEd                             |