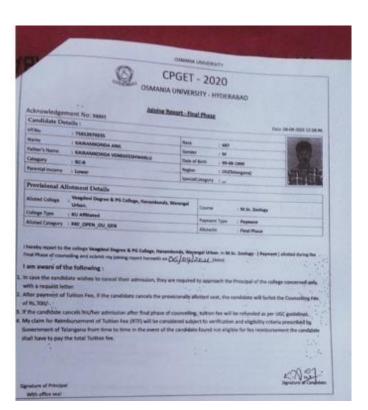

## CPGET - 2020 OSMANIA UNIVERSITY - HYDERABAD

#### Acknowledgement Card

Phase - II

Acknowledgement No: 36716 Candidate Details:

| Name            | : 19033350035 |               |               |
|-----------------|---------------|---------------|---------------|
| Father's Name   | : BHADAM UDAY | Rank          | : 334         |
| Category        | : BHADAM RAVI | Gender        | : M           |
|                 | : BC-D        | Date of Birth | : 05-07-1999  |
| Parental Income | : Lower       | Region        | : OU(Telangan |

| Provisional Allotment Details | Provisiona | Allotment | Detaile |
|-------------------------------|------------|-----------|---------|
|-------------------------------|------------|-----------|---------|

| Provisional Au                        |                                  | SpecialCategory                  | OU(Telangana)  |
|---------------------------------------|----------------------------------|----------------------------------|----------------|
| Provisional Allotn<br>Alloted College |                                  | 17.000000                        | -144           |
| Course                                | : University College of Arts and | d Social Sciences, MGU, Nalgonda |                |
| Alloted Category                      | : M.A. Telugu                    | social Sciences, MGU, Nalgonda   | n'             |
| and Category                          | : SF_OPEN_OU_GEN                 | College Type                     | : MGU Campus   |
|                                       |                                  | Payment Type                     | : Self-Finance |

#### **Payment Details**

| Course Fee Rs               | 2/2/2020/10   |  |
|-----------------------------|---------------|--|
| Amount paid to 1-1          | : 12700.00 /- |  |
| Amount paid in 1st phase Rs | : 700.00 /-   |  |
| Fee paid Rs                 | : .00 /-      |  |

#### Instructions to candidate

- 1. Report to the allotted college and submit the acknowledgement card and original Transfer Certificate (T.C) on or before 15-0
- 2. Produce all original certificates for final verification at the time of reporting at college,
- 3. After final verification the candidate should collect Allotment order and joining report from the college authorities.
- 4. Bring two sets of photocopies (Xerox) of all certificates for submission at the respective colleges.
- 5. Reporting at allotted college and submission of original Transfer Certificate (T.C) at allotted college on or before 15-03-2021 in the college of the col compulsory. If candidate falls to submit original Transfer Certificate (T.C) at allotted college on before 15-03-2021 the provision allotted seat stands cancelled automatically.
- 6. After payment of Tuition Fee, if the candidate cancels the provisionally allotted seat, the candidate will forfeit the counsellin