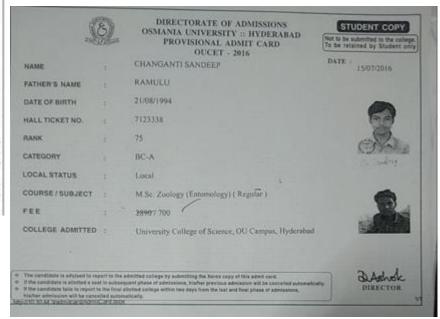

#### LIST OF STUDENTS JOINED IN HIGHER EDUCATION INSTITUTES

| Year      | Name of student<br>enrolling into higher<br>education | Program<br>graduated from | Name of institution joined                           | Name of programme<br>admitted to |
|-----------|-------------------------------------------------------|---------------------------|------------------------------------------------------|----------------------------------|
|           | Shahanaj                                              | BA                        | NMGDC, JOGIPET, Telangana                            | M.Lib.L.Sc                       |
|           | V. Bhavani                                            | BSc(BZC)                  | Nizam College                                        | M. Sc ( Zoo)                     |
|           | M. Sandeep                                            | BSc(BZC)                  | KITS, Karimnagar, Telangana                          | M. Sc ( Zoo)                     |
|           | E. Manohar Babu                                       | BSc(BZC)                  | Kakatiya University, Warangal,                       | M. Sc ( Zoo)                     |
|           | K. Naresh                                             | BSc(BZC)                  | University Arts & Science College,<br>Hanamkonda, KU | M.Sc ( Bot)                      |
|           | K. Vijay                                              | BSc(BZC)                  | Osmania University, HYD                              | M.Sc ( Bot)                      |
|           | G. Suresh                                             | BSc(BZC)                  | University Arts & Science College,<br>Hanamkonda, KU | M.Sc ( Chem)                     |
|           | L. Jagan                                              | BA                        | University PG College, Subedari, KU,                 | M.A ( P.Sci)                     |
|           | Shiek Yakub Pasha                                     | BA                        | KU PG Centre, Mahabubabad                            | M.A (Tel)                        |
|           | N. Ramachary                                          | BA                        | Kakatiya University, Warangal,                       | M.A ( Eco)                       |
| 2020-2021 | Shaik Intyaz                                          | Bcom                      | University Arts & Science College,<br>Hanamkonda, KU | M.A ( Hindi)                     |
|           | B. Rahul                                              | BA                        | UCPE, Kakatiya University, Khammam,<br>Telangana     | BPEd                             |
|           | E. Vinay                                              | BA                        | JCPE, Aitihpamula Village, Nalgonda,<br>Telangana    | BPEd                             |
|           | K. Sampath                                            | BA                        | UCPE, Kakatiya University, Khammam,<br>Telangana     | BPEd                             |
|           | G. Naveen                                             | BA                        | UCPE, Kakatiya University, Khammam,<br>Telangana     | BPEd                             |
|           | S. Sathish                                            | ВА                        | VCPE, Warangal, Kakatiya University,<br>Telangana    | BPEd                             |
|           | R. Varun                                              | BA                        | VCPE, Warangal, Kakatiya University,                 | BPEd                             |