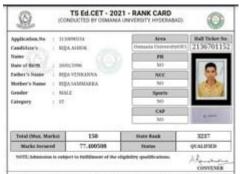

5. Degree Memo & Provisional

II. Caste Certificate

11. Aadhar Card

6. Study Certificate (6th to Degree)

9. Income Certificate

The administration of PG Consequence of Consequence

The above are, the particulars of marks, rank secured by you in the TS Ed.CET-2021 for admission into B.Ed (Two Years) Course for the year 2021-2022.

#### NOTE:

- 1. Qualifying marks for candidates other than SC & ST Categories is 38.
- 2. No minimum qualifying marks for SCs & STs.
- 3. NO provision for re-totaling, revaluation or for personal verification of Answer sheets.
- If there is any discrepancy in personal data, the candidate is requested to bring it to the notice of the Convener for necessary corrections at the earliest.
- 5. The candidates should preserve this Rank Card carefully and they have to submit it at the time of admission.
- 6. Getting rank in the entrance test does not automatically entail a candidate for admission. As per NCTE (Recognition norms and procedure) Regulations 2014, the admission is subject to the fulfillment of following conditions.
- a. In any Bachelors Degree i.e. B.A, B.Com, B.Sc, B.Sc (Home Science), BCA, BBM, B.A (Oriental Languages), BBA or in the Masters Degree, securing at least 50% aggregate marks.
- b. Bachelors in Engineering or Technology with 50% aggregate marks or any other qualification equivalent thereto.
- However candidates belonging to the reserved