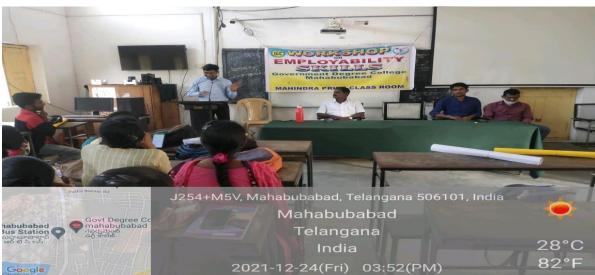

#### Description about the Program:

Department of TSKC Organized Mahindra pride classroom Training programme for IIIrd year students for 5 days. Mr. OMAJI RAMTENK was the resource person. He was given training on various topic related to Communication skills, soft skills, the programme was started with a welcome note by TSKC Co Ordinator Sri P. Ram Reddy, and the programme was inaugurated by Principal Dr. V. Vijaya Laxmi garu and explained how this training sessions help students in getting jobs.

Principal Dr. Vijaya Laxmi is explaining the importance of Mahindra Pride Classroom

TSKC Coordinator Sri P. Ram Reddy briefing about the Mahindra Pride Classroom

Overview of Mahindra Pride Classroom by Trainer Omaji Ramtenk