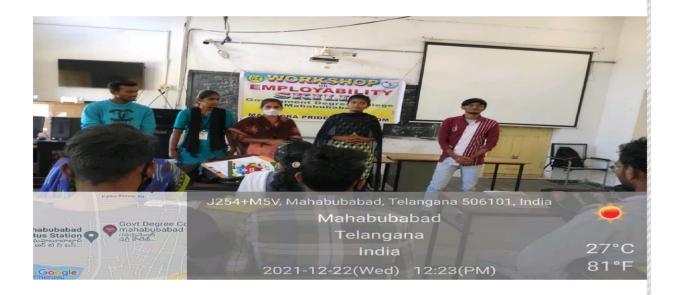

Principal Dr. Vijaya Laxmi is explaining the importance of Mahindra Pride Classroom

TSKC Coordinator Sri P. Ram Reddy briefing about the Mahindra Pride Classroom

Overview of Mahindra Pride Classroom by Trainer Omaji Ramtenk

All the Faculties actively participated and encouraged the students

Students' participation in Inaugural session in Mahindra Pride Classroom

Students Participated in Qualities of Students activity

Students' participation in Goal Setting