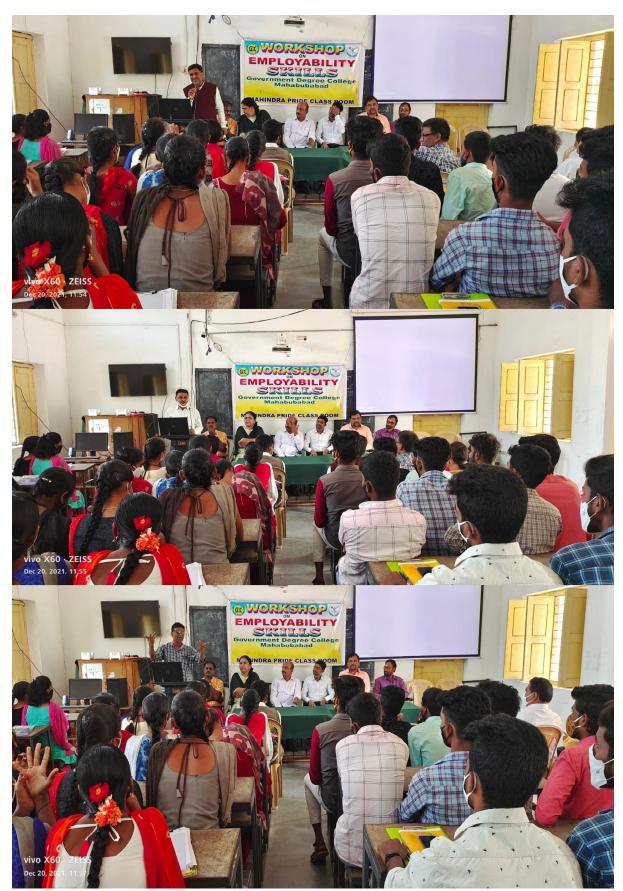

#### Description about the Program:

Department of TSKC Organized Mahindra pride classroom Training programme for IIIrd year students for 5 days. Mr. OMAJI RAMTENK was the resource person. He was given training on various topic related to Communication skills, soft skills, the programme was started with a welcome note by TSKC Co Ordinator Sri P. Ram Reddy, and the programme was inaugurated by Principal Dr. V. Vijaya Laxmi garu and explained how this training sessions help students in getting jobs.

Principal Dr. Vijaya Laxmi is explaining the importance of Mahindra Pride Classroom

TSKC Coordinator Sri P. Ram Reddy briefing about the Mahindra Pride Classroom

Overview of Mahindra Pride Classroom by Trainer Omaji Ramtenk

All the Faculties actively participated and encouraged the students

Students' participation in Inaugural session in Mahindra Pride Classroom

Students Participated in Qualities of Students activity

Students' participation in Goal Setting