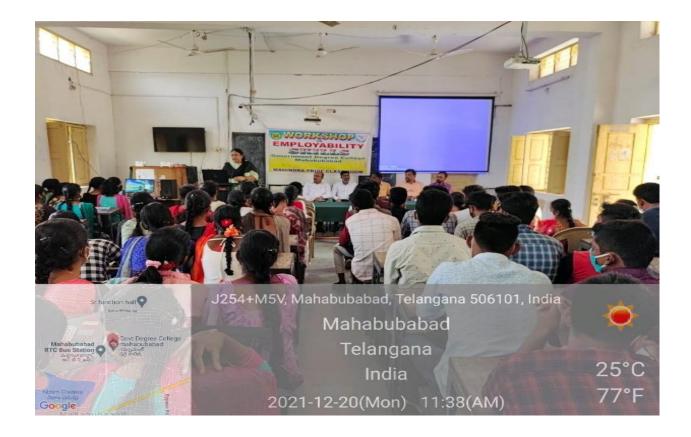

#### Description about the Program:

Department of TSKC Organized Mahindra pride classroom Training programme for IIIrd year students for 5 days. Mr. OMAJI RAMTENK was the resource person. He was given training on various topic related to Communication skills, soft skills, the programme was started with a welcome note by TSKC Co Ordinator Sri P. Ram Reddy, and the programme was inaugurated by Principal Dr. V. Vijaya Laxmi garu and explained how this training sessions help students in getting jobs.

## ត់តិាពុ ទីខ្លាក់ តំប៊ី<sub>ខ</sub>ិតាតិកំរ កំព្យួនលិរាក់០ ដីកំរទីវិតាខ

మహబూబాబాద్ ఎడ్యుకేషన్, డిసెం బర్ 20 (ప్రభన్యూస్) :

మహబూబాబా ద్ లోని ప్రభుత్వ డిగ్రీ కళాశాలలో తెలంగాణ స్కిల్, నాలెడ్జ్ సెంటర్ ఆధ్వర్యంలో ఉపాధి కల్పన మీద 5 రోజుల వర్క్ షాప్ నిర్వహిస్తున్నామని, డీనిని విద్యార్థులు ಸದ್ಪಿನಿಯోಗಂ చేసుకోవాలని కళాశాల ట్రిన్సిపల్ డాక్టర్ వి. విజయలక్ష్మి సోమవారం ఒక ప్రకటనలో తెలిపారు టి ఎస్ కే సి ఆధ్వర్యంలో నిర్వహించే ఐదురోజుల వర్క్ షాప్ లో మహేంద డ్రైడ్ క్లాస్ రూమ్ వారు ఇంటర్వ్యూ స్క్రాల్స్, సాఫ్ట్ స్కిల్స్ పైన విద్యార్థులకు అవగాహన కల్పిస్తారని, 20వ తేదీ నుండి 24వ తేదీ వరకు ప్రతిరోజు ఉదయం 10 గంటల నుండి సాయం త్రం 4 గంటల వరకు నిర్వహిస్తార న్నారు. ఈ కార్యక్రమంలో మహేంద్ర పైడ్ శిక్షకులు ఓమాజీ రాంటెంకి, టి ఎస్ కే సి కోఆర్డినేటర్ రామ్ రెడ్డి , అధ్యా పకులు డా. టి. యుగంధర్, మమత, వేణుగోపాల్, బోంద్యాలు, రాజేందర్, రాజు, నరహరి, రామరత్నమాల, వెంకటేశ్వర్లు, ಮಲ್ಲೆ ಕಂ, వీరు, సుమలత, రాజేష్, తిరుపతి, రామన్న విద్యార్థులు పాల్గొన్నారు.