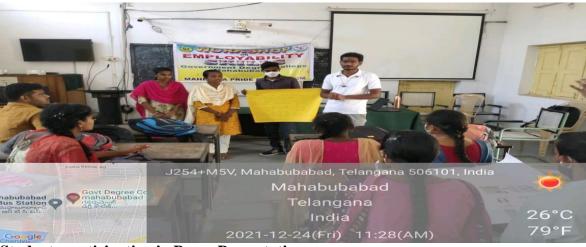

**Students participating in Paper Presentation** 

**Students' participation in Interview Skills (Mock Interviews)** 

**Valedictory Session** 

**Felicitation to the Resource Person** 

Staff, Resource person & Students Group Photo