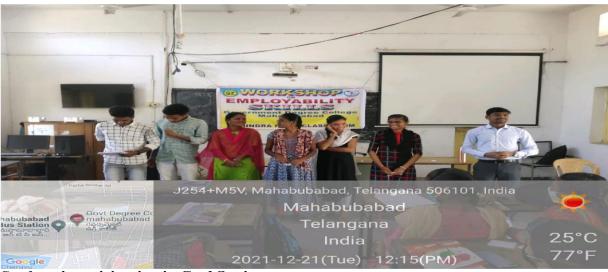

**Students participating in Paper Presentation** 

**Students' participation in Interview Skills (Mock Interviews)** 

**Valedictory Session** 

**Felicitation to the Resource Person** 

Staff, Resource person & Students Group Photo