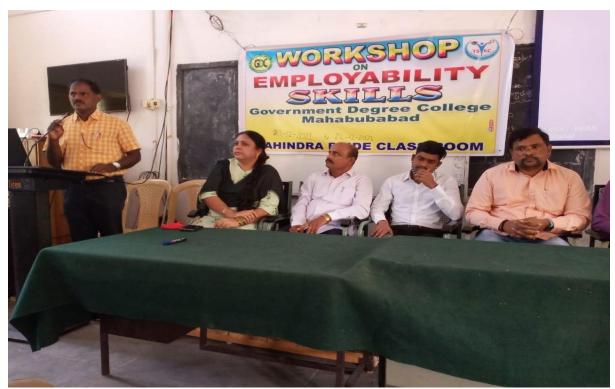

#### Description about the Program:

Department of TSKC Organized Mahindra pride classroom Training programme for IIIrd year students for 5 days. Mr. OMAJI RAMTENK was the resource person. He was given training on various topic related to Communication skills, soft skills, the programme was started with a welcome note by TSKC Co Ordinator Sri P. Ram Reddy, and the programme was inaugurated by Principal Dr. V. Vijaya Laxmi garu and explained how this training sessions help students in getting jobs.

Principal Dr. Vijaya Laxmi is explaining the importance of Mahindra Pride Classroom

TSKC Coordinator Sri P. Ram Reddy briefing about the Mahindra Pride Classroom

Overview of Mahindra Pride Classroom by Trainer Omaji Ramtenk