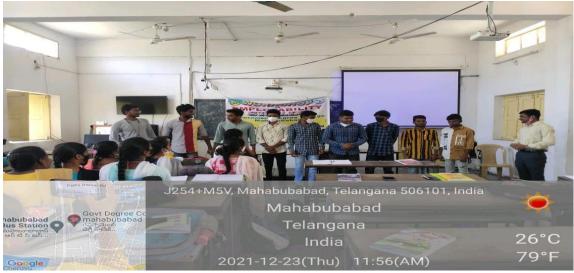

**Students participating in Paper Presentation** 

**Students' participation in Interview Skills (Mock Interviews)** 

**Valedictory Session** 

**Felicitation to the Resource Person** 

Staff, Resource person & Students Group Photo