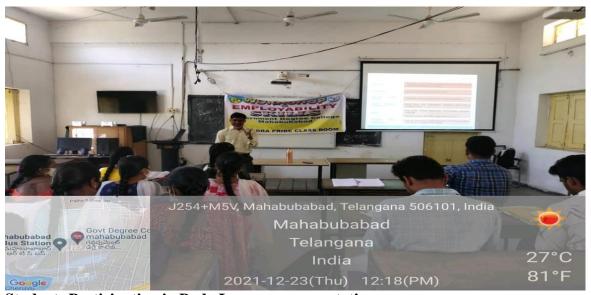

#### Description about the Program:

Department of TSKC Organized Mahindra pride classroom Training programme for IIIrd year students for 5 days. Mr. OMAJI RAMTENK was the resource person. He was given training on various topic related to Communication skills, soft skills, the programme was started with a welcome note by TSKC Co Ordinator Sri P. Ram Reddy, and the programme was inaugurated by Principal Dr. V. Vijaya Laxmi garu and explained how this training sessions help students in getting jobs.

Principal Dr. Vijaya Laxmi is explaining the importance of Mahindra Pride Classroom

TSKC Coordinator Sri P. Ram Reddy briefing about the Mahindra Pride Classroom

Overview of Mahindra Pride Classroom by Trainer Omaji Ramtenk