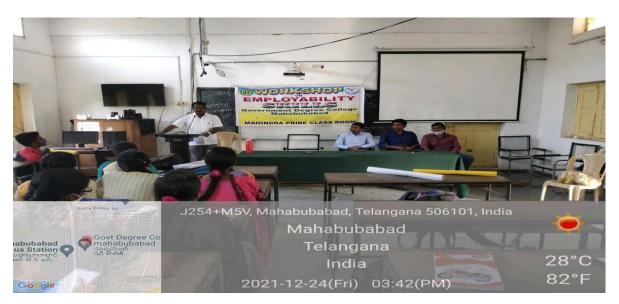

Principal Dr. Vijaya Laxmi is explaining the importance of Mahindra Pride Classroom

TSKC Coordinator Sri P. Ram Reddy briefing about the Mahindra Pride Classroom

Overview of Mahindra Pride Classroom by Trainer Omaji Ramtenk