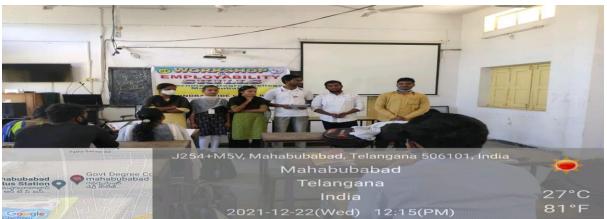

Principal Dr. Vijaya Laxmi is explaining the importance of Mahindra Pride Classroom

TSKC Coordinator Sri P. Ram Reddy briefing about the Mahindra Pride Classroom

Overview of Mahindra Pride Classroom by Trainer Omaji Ramtenk