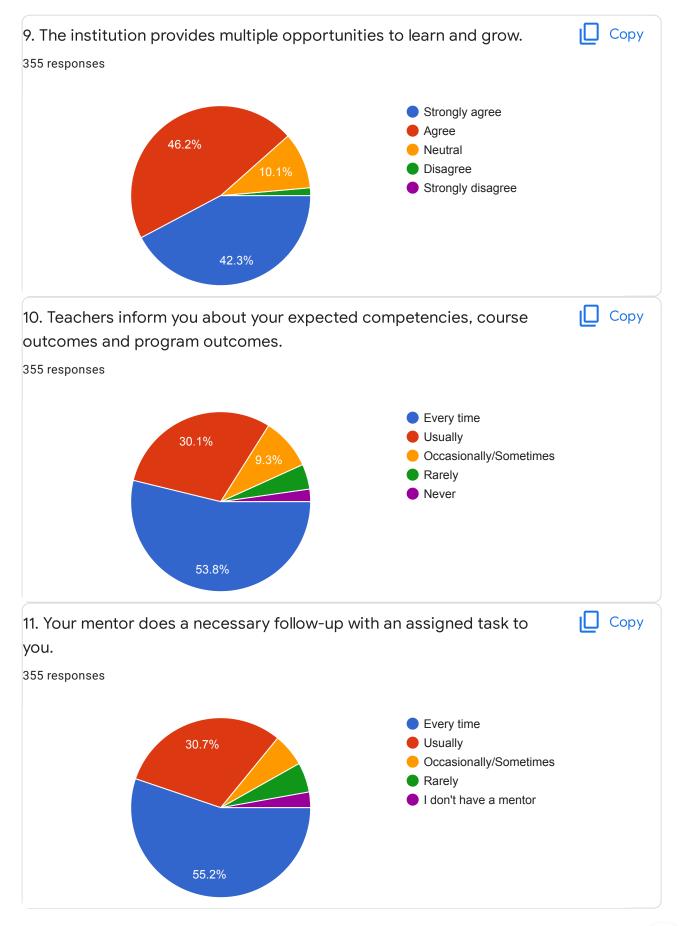

## National Assessment and Accreditation Council (NAAC)











Criterion II – Teaching–Learning and Evaluation Student Satisfaction Survey on Teaching Learning Process























| 21. Give three observation / suggestions to improve the overall teaching – learning experience in your institution. |   |
|---------------------------------------------------------------------------------------------------------------------|---|
| 355 responses                                                                                                       |   |
| Good                                                                                                                |   |
| Yes                                                                                                                 |   |
| Good                                                                                                                |   |
| Very good