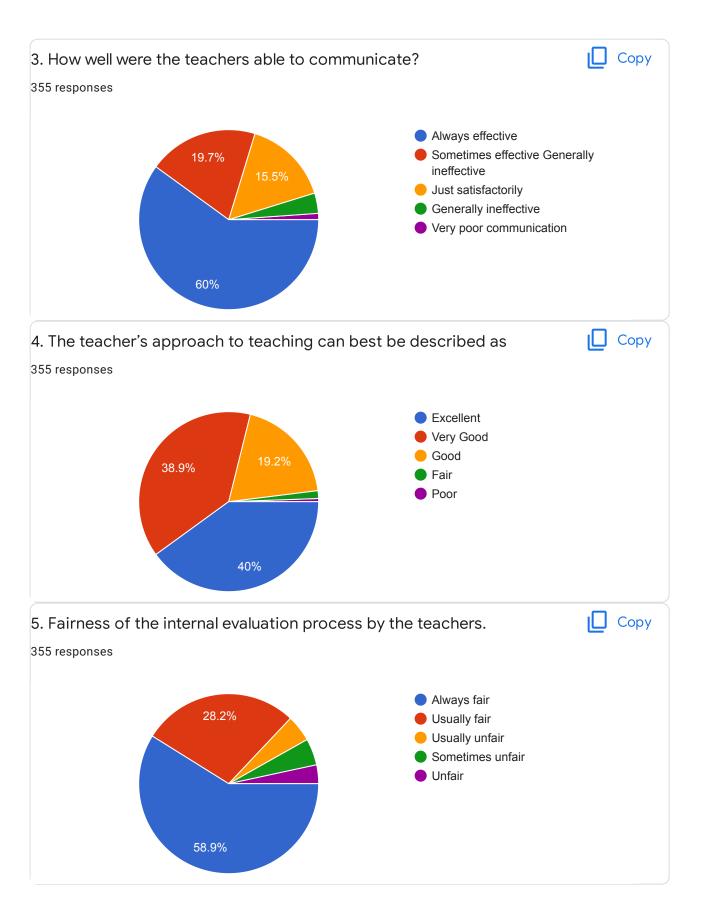

## National Assessment and Accreditation Council (NAAC)











Criterion II – Teaching–Learning and Evaluation Student Satisfaction Survey on Teaching Learning Process























| 21. Give three observation / suggestions to improve the overall teaching – learning experience in your institution. |   |
|---------------------------------------------------------------------------------------------------------------------|---|
| 355 responses                                                                                                       |   |
| Good                                                                                                                |   |
| Yes                                                                                                                 |   |
| Good                                                                                                                |   |
| Very good