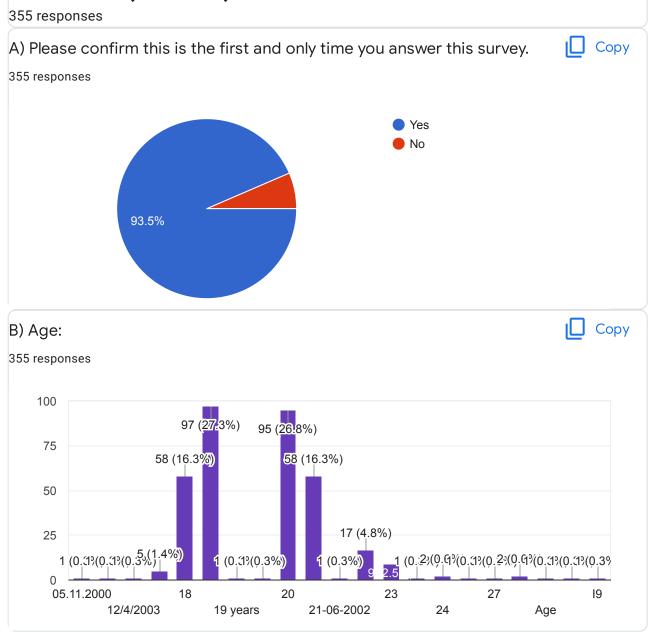

## National Assessment and Accreditation Council (NAAC)

Criterion II – Teaching–Learning and Evaluation Student Satisfaction Survey on Teaching Learning Process

| 21. Give three observation / suggestions to improve the overall teaching – learning experience in your institution. |   |
|---------------------------------------------------------------------------------------------------------------------|---|
| 355 responses                                                                                                       |   |
| Good                                                                                                                |   |
| Yes                                                                                                                 |   |
| Good                                                                                                                |   |
| Very good                                                                                                           |   |
| Super                                                                                                               |   |
| Nice                                                                                                                |   |
| Excellent                                                                                                           |   |
| Very good                                                                                                           |   |
| No                                                                                                                  | • |