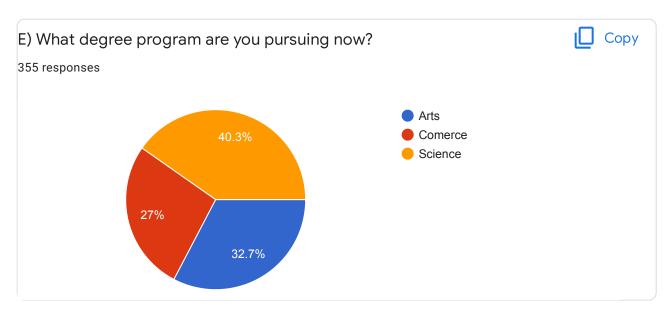

## National Assessment and Accreditation Council (NAAC)

Criterion II – Teaching–Learning and Evaluation Student Satisfaction Survey on Teaching Learning Process

| 21. Give three observation / suggestions to improve the overall teaching – learning experience in your institution. |   |
|---------------------------------------------------------------------------------------------------------------------|---|
| 355 responses                                                                                                       |   |
| Good                                                                                                                |   |
| Yes                                                                                                                 |   |
| Good                                                                                                                |   |
| Very good                                                                                                           |   |
| Super                                                                                                               |   |
| Nice                                                                                                                |   |
| Excellent                                                                                                           |   |
| Very good                                                                                                           |   |
| No                                                                                                                  | • |