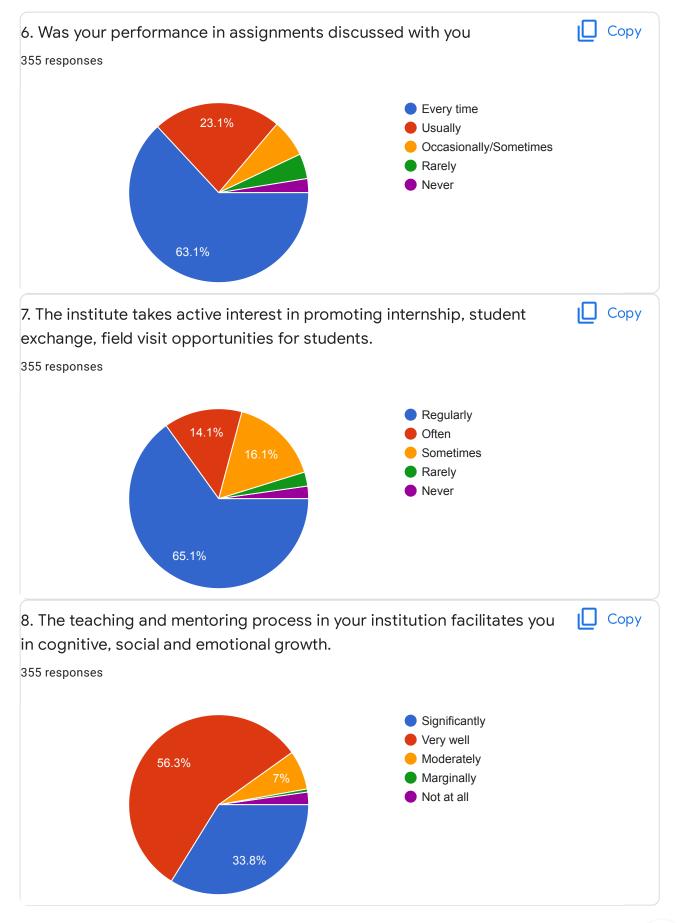

## National Assessment and Accreditation Council (NAAC)











Criterion II – Teaching–Learning and Evaluation Student Satisfaction Survey on Teaching Learning Process























| 21. Give three observation / suggestions to improve the overall teaching – learning experience in your institution. |   |
|---------------------------------------------------------------------------------------------------------------------|---|
| 355 responses                                                                                                       |   |
| Good                                                                                                                |   |
| Yes                                                                                                                 |   |
| Good                                                                                                                |   |
| Very good