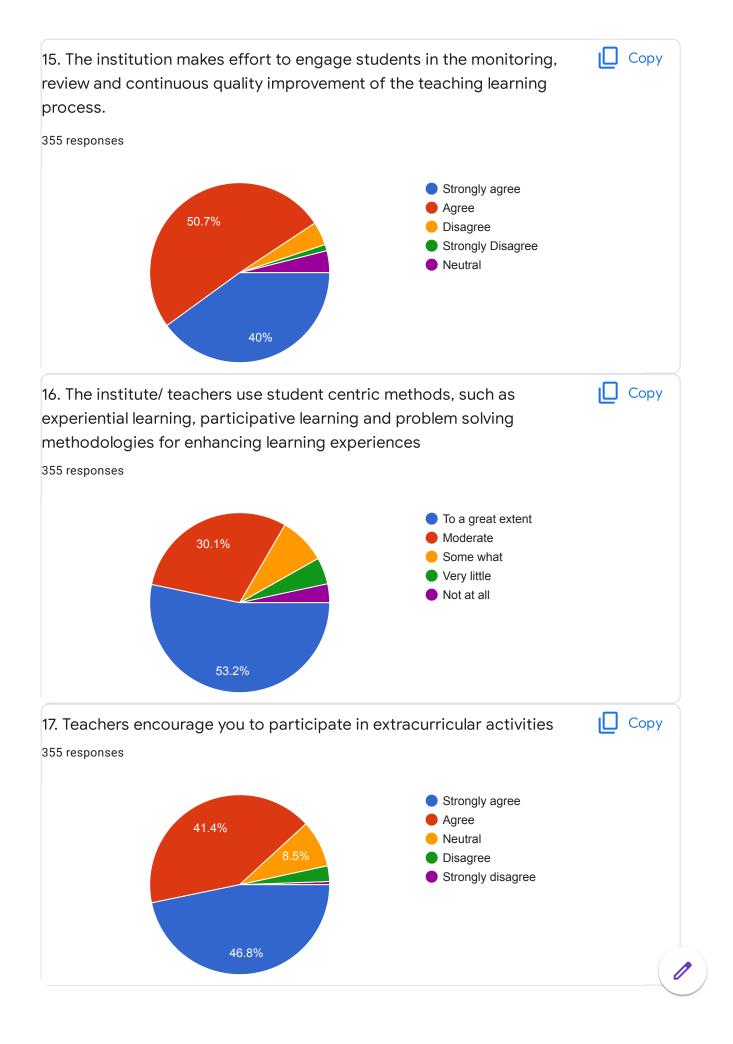

## National Assessment and Accreditation Council (NAAC)











Criterion II – Teaching–Learning and Evaluation Student Satisfaction Survey on Teaching Learning Process























| 21. Give three observation / suggestions to improve the overall teaching – learning experience in your institution. |   |
|---------------------------------------------------------------------------------------------------------------------|---|
| 355 responses                                                                                                       |   |
| Good                                                                                                                |   |
| Yes                                                                                                                 |   |
| Good                                                                                                                |   |
| Very good