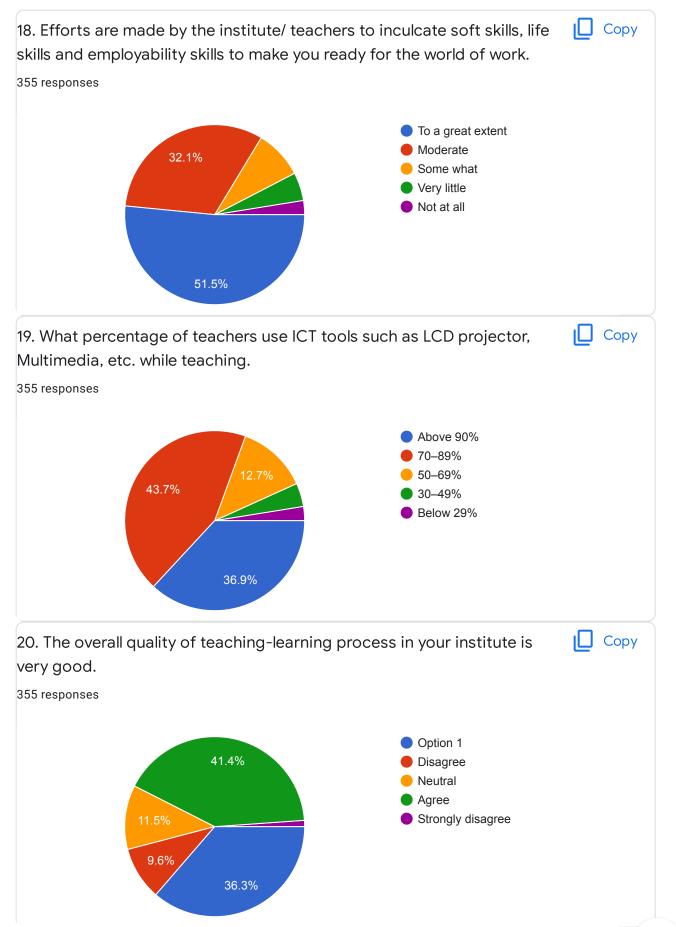

## National Assessment and Accreditation Council (NAAC)











Criterion II – Teaching–Learning and Evaluation Student Satisfaction Survey on Teaching Learning Process























| 21. Give three observation / suggestions to improve the overall teaching – learning experience in your institution. |   |
|---------------------------------------------------------------------------------------------------------------------|---|
| 355 responses                                                                                                       |   |
| Good                                                                                                                |   |
| Yes                                                                                                                 |   |
| Good                                                                                                                |   |
| Very good