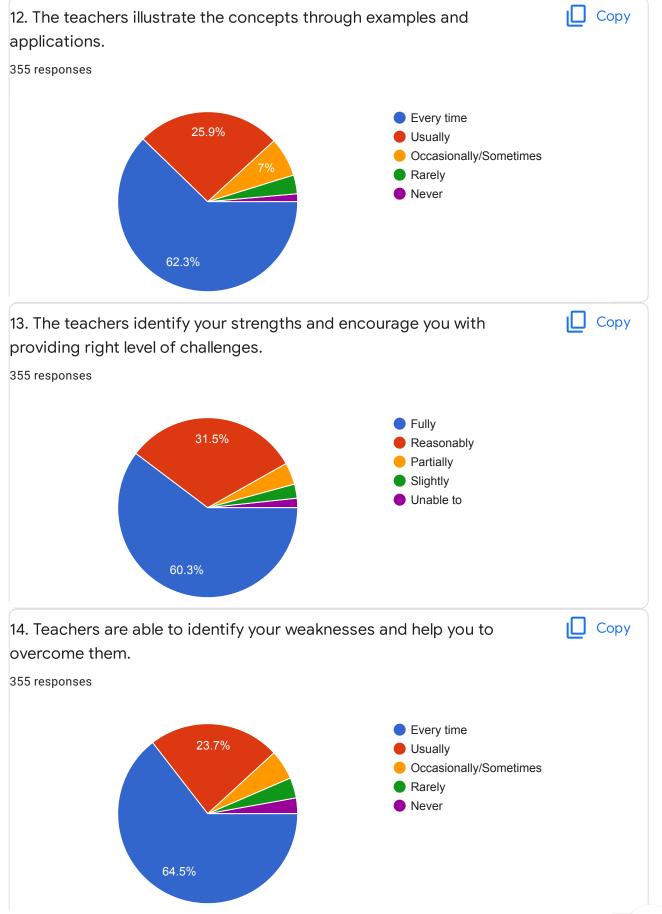

## National Assessment and Accreditation Council (NAAC)











Criterion II – Teaching–Learning and Evaluation Student Satisfaction Survey on Teaching Learning Process























| 21. Give three observation / suggestions to improve the overall teaching – learning experience in your institution. |   |
|---------------------------------------------------------------------------------------------------------------------|---|
| 355 responses                                                                                                       |   |
| Good                                                                                                                |   |
| Yes                                                                                                                 |   |
| Good                                                                                                                |   |
| Very good