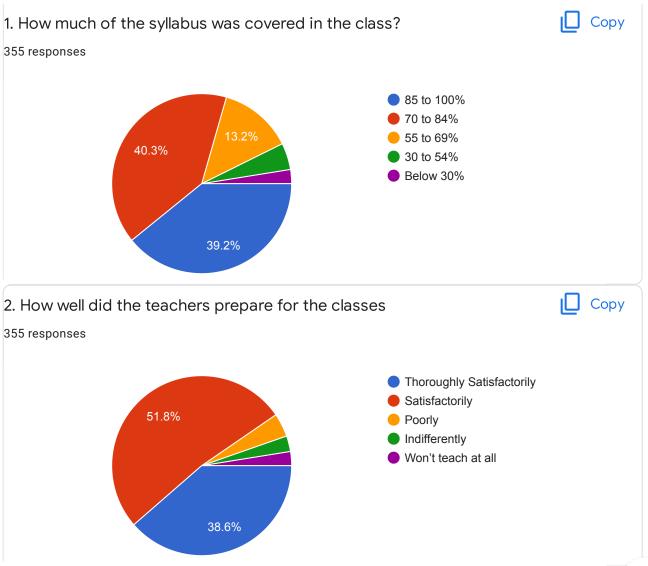

## National Assessment and Accreditation Council (NAAC)

Criterion II – Teaching–Learning and Evaluation Student Satisfaction Survey on Teaching Learning Process

| 21. Give three observation / suggestions to improve the overall teaching – learning experience in your institution. |   |
|---------------------------------------------------------------------------------------------------------------------|---|
| 355 responses                                                                                                       |   |
| Good                                                                                                                |   |
| Yes                                                                                                                 |   |
| Good                                                                                                                |   |
| Very good                                                                                                           |   |
| Super                                                                                                               |   |
| Nice                                                                                                                |   |
| Excellent                                                                                                           |   |
| Very good                                                                                                           |   |
| No                                                                                                                  | • |