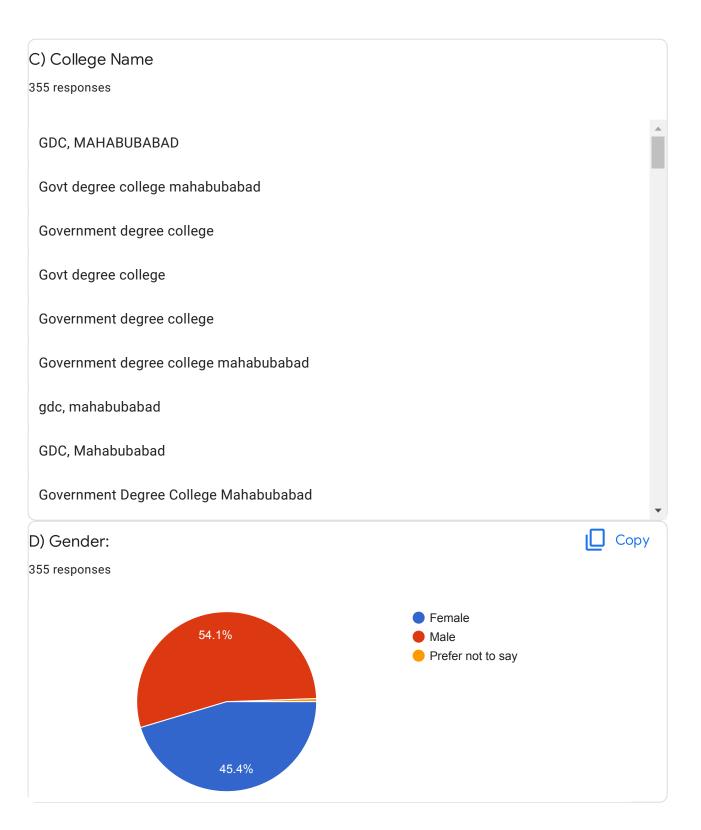

## National Assessment and Accreditation Council (NAAC)

Criterion II – Teaching–Learning and Evaluation Student Satisfaction Survey on Teaching Learning Process

| 21. Give three observation / suggestions to improve the overall teaching – learning experience in your institution. |   |
|---------------------------------------------------------------------------------------------------------------------|---|
| 355 responses                                                                                                       |   |
| Good                                                                                                                |   |
| Yes                                                                                                                 |   |
| Good                                                                                                                |   |
| Very good                                                                                                           |   |
| Super                                                                                                               |   |
| Nice                                                                                                                |   |
| Excellent                                                                                                           |   |
| Very good                                                                                                           |   |
| No                                                                                                                  | • |