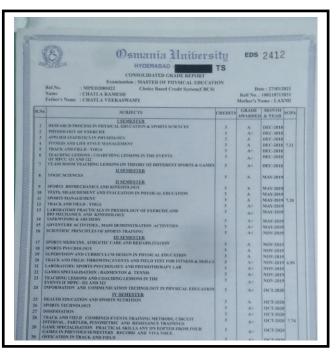

2021 - 25                                                  |       |
|         | he belongs to BC-D caste yaday Sub caste. His / Her Parental Income per                        |       |
|         | s Rs. 98000 as per college attached admission register. The student is eligible                |       |
|         | lege attached hostel / student managed hostel / day scholarships. The student is admitted into |       |
| college | attached hostel on(date)                                                                       |       |
| The Tu  | nition fee may be remitted to the college Bank Account Number                                  |       |
| Bank    | Brach                                                                                          |       |



































































| BOLLIKUNT                                     | A. WARANGAL - 506005