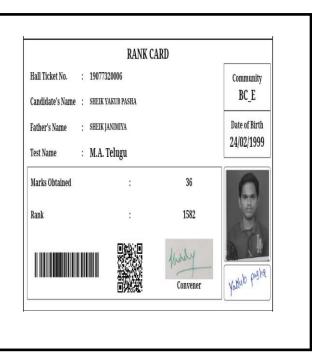

## **Government Degree College, Mahabubabad**

ESTD: 1984

Affiliated to Kakatiya University
Accredited by NAAC & ISO 9001:2015 Certified

(Mahabubabad, Mahabubabad (Dist.), Telangana-506101).



## STUDENT PROGRESSIONTOWARDS HIGHER EDUCATION

























































































| VAAGDEVI COL                         | LEGE OF PHYSICAL EDUCATION