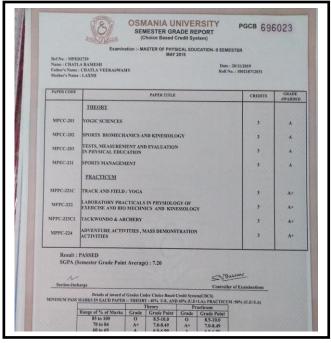

y 2021 - 25                                                  |       |
|         | he belongs to BC-D caste yaday Sub caste. His / Her Parental Income per                        |       |
|         | s Rs. 98000 as per college attached admission register. The student is eligible                |       |
|         | lege attached hostel / student managed hostel / day scholarships. The student is admitted into |       |
| college | attached hostel on(date)                                                                       |       |
| The Tu  | nition fee may be remitted to the college Bank Account Number                                  |       |
| Bank    | Brach                                                                                          |       |



































































| BOLLIKUNT                                     | A. WARANGAL - 506005