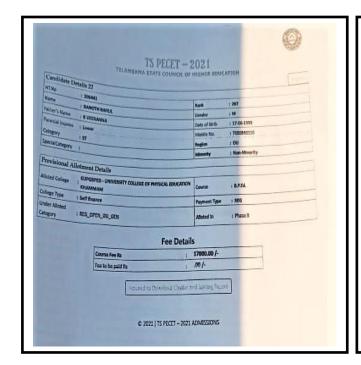

| This    | BOLLIKUNTA, WARANGAL – 506005  BONAFIDE GERTIFICATE                                            |       |
|---------|------------------------------------------------------------------------------------------------|-------|
| This    | BONAFIDE CERTIFICATE                                                                           |       |
| This    |                                                                                                |       |
|         | is to certify that Sri / Kum / Ms. Rayamalla Waryun                                            |       |
| \$/o, I | 0/0 1/2 Kanna Mobile No 9603517451 House no. 3-22                                              |       |
| Belor   | ging to (v.) padyala Village.                                                                  |       |
| Locat   | ed at a distance of 120 KM from the College Nagdens College of plucation Mandal khala wagangal | hysic |
|         | ct. He / She was admitted in this college of B. Peol                                           |       |
| Cours   | e on date with admission Number 22010 PDO 63 during the academic                               |       |
|         | and the course will be completed by 2021 - 25                                                  |       |
|         | he belongs to BC-D caste yaday Sub caste. His / Her Parental Income per                        |       |
|         | s Rs. 98000 as per college attached admission register. The student is eligible                |       |
|         | lege attached hostel / student managed hostel / day scholarships. The student is admitted into |       |
| college | attached hostel on(date)                                                                       |       |
| The Tu  | nition fee may be remitted to the college Bank Account Number                                  |       |
| Bank    | Brach                                                                                          |       |