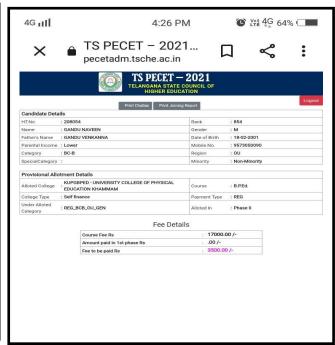

## **Government Degree College, Mahabubabad**

ESTD: 1984

Affiliated to Kakatiya University
Accredited by NAAC & ISO 9001:2015 Certified

(Mahabubabad, Mahabubabad (Dist.), Telangana-506101).



## STUDENT PROGRESSIONTOWARDS HIGHER EDUCATION

























































































| VAAGDEVI COL                         | LEGE OF PHYSICAL EDUCATION