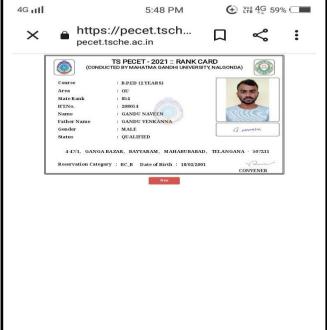

l be completed by 2021 - 25                                                  |       |
|         | he belongs to BC-D caste yaday Sub caste. His / Her Parental Income per                        |       |
|         | s Rs. 98000 as per college attached admission register. The student is eligible                |       |
|         | lege attached hostel / student managed hostel / day scholarships. The student is admitted into |       |
| college | attached hostel on(date)                                                                       |       |
| The Tu  | nition fee may be remitted to the college Bank Account Number                                  |       |
| Bank    | Brach                                                                                          |       |



































































| BOLLIKUNT                                     | A. WARANGAL - 506005