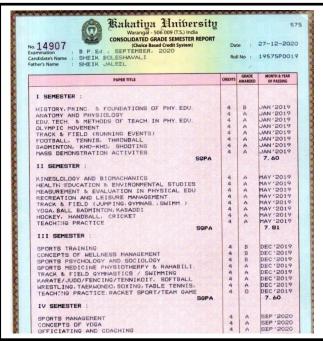

ed by 2021 - 25                                                  |       |
|         | he belongs to BC-D caste yaday Sub caste. His / Her Parental Income per                        |       |
|         | s Rs. 98000 as per college attached admission register. The student is eligible                |       |
|         | lege attached hostel / student managed hostel / day scholarships. The student is admitted into |       |
| college | attached hostel on(date)                                                                       |       |
| The Tu  | nition fee may be remitted to the college Bank Account Number                                  |       |
| Bank    | Brach                                                                                          |       |



































































| BOLLIKUNT                                     | A. WARANGAL - 506005