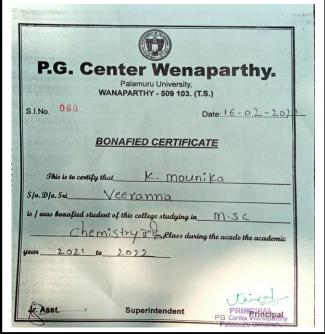

## **Government Degree College, Mahabubabad**

ESTD: 1984

Affiliated to Kakatiya University
Accredited by NAAC & ISO 9001:2015 Certified

(Mahabubabad, Mahabubabad (Dist.), Telangana-506101).



## STUDENT PROGRESSIONTOWARDS HIGHER EDUCATION

























































































| VAAGDEVI COL                         | LEGE OF PHYSICAL EDUCATION