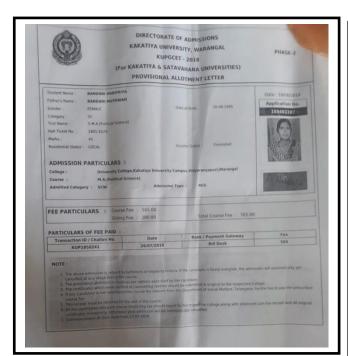

|       |
|         | he belongs to BC-D caste yaday Sub caste. His / Her Parental Income per                        |       |
|         | s Rs. 98000 as per college attached admission register. The student is eligible                |       |
|         | lege attached hostel / student managed hostel / day scholarships. The student is admitted into |       |
| college | attached hostel on(date)                                                                       |       |
| The Tu  | nition fee may be remitted to the college Bank Account Number                                  |       |
| Bank    | Brach                                                                                          |       |



































































| BOLLIKUNT                                     | A. WARANGAL - 506005