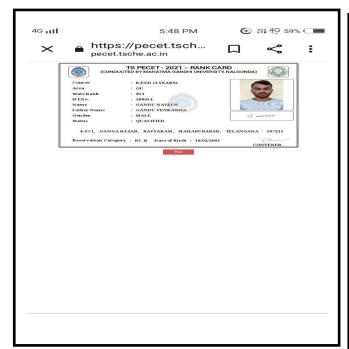

| BOLLIKUNT                                     | A. WARANGAL - 506005                                                                                                                                                                                                                                                                                                                                                                                                                                                                                                                                                                                                                                                                                                                                                                                                                                                                                                                                                                                                                                                                                                                                                                                                                                                                                                                                                                                                                                                                                                                                                                                                                                                                                                                                                                                                                                                                                                                                                                                                                                                                                                           |
|-----------------------------------------------|--------------------------------------------------------------------------------------------------------------------------------------------------------------------------------------------------------------------------------------------------------------------------------------------------------------------------------------------------------------------------------------------------------------------------------------------------------------------------------------------------------------------------------------------------------------------------------------------------------------------------------------------------------------------------------------------------------------------------------------------------------------------------------------------------------------------------------------------------------------------------------------------------------------------------------------------------------------------------------------------------------------------------------------------------------------------------------------------------------------------------------------------------------------------------------------------------------------------------------------------------------------------------------------------------------------------------------------------------------------------------------------------------------------------------------------------------------------------------------------------------------------------------------------------------------------------------------------------------------------------------------------------------------------------------------------------------------------------------------------------------------------------------------------------------------------------------------------------------------------------------------------------------------------------------------------------------------------------------------------------------------------------------------------------------------------------------------------------------------------------------------|
| BONAF                                         | FIDE CERTIFICATE                                                                                                                                                                                                                                                                                                                                                                                                                                                                                                                                                                                                                                                                                                                                                                                                                                                                                                                                                                                                                                                                                                                                                                                                                                                                                                                                                                                                                                                                                                                                                                                                                                                                                                                                                                                                                                                                                                                                                                                                                                                                                                               |
| This is to centry that See / Kum / Mr.        | Susphain Sathah                                                                                                                                                                                                                                                                                                                                                                                                                                                                                                                                                                                                                                                                                                                                                                                                                                                                                                                                                                                                                                                                                                                                                                                                                                                                                                                                                                                                                                                                                                                                                                                                                                                                                                                                                                                                                                                                                                                                                                                                                                                                                                                |
| So. Die C. Tarphroniah, Mobile No.            | 4912705373 Homeso                                                                                                                                                                                                                                                                                                                                                                                                                                                                                                                                                                                                                                                                                                                                                                                                                                                                                                                                                                                                                                                                                                                                                                                                                                                                                                                                                                                                                                                                                                                                                                                                                                                                                                                                                                                                                                                                                                                                                                                                                                                                                                              |
| Belonging to -Gentlemella                     | ₹ Village                                                                                                                                                                                                                                                                                                                                                                                                                                                                                                                                                                                                                                                                                                                                                                                                                                                                                                                                                                                                                                                                                                                                                                                                                                                                                                                                                                                                                                                                                                                                                                                                                                                                                                                                                                                                                                                                                                                                                                                                                                                                                                                      |
|                                               | KM-from the College Schila Littleman                                                                                                                                                                                                                                                                                                                                                                                                                                                                                                                                                                                                                                                                                                                                                                                                                                                                                                                                                                                                                                                                                                                                                                                                                                                                                                                                                                                                                                                                                                                                                                                                                                                                                                                                                                                                                                                                                                                                                                                                                                                                                           |
| Mandal                                        |                                                                                                                                                                                                                                                                                                                                                                                                                                                                                                                                                                                                                                                                                                                                                                                                                                                                                                                                                                                                                                                                                                                                                                                                                                                                                                                                                                                                                                                                                                                                                                                                                                                                                                                                                                                                                                                                                                                                                                                                                                                                                                                                |
| District. He / She was admitted in this coll- |                                                                                                                                                                                                                                                                                                                                                                                                                                                                                                                                                                                                                                                                                                                                                                                                                                                                                                                                                                                                                                                                                                                                                                                                                                                                                                                                                                                                                                                                                                                                                                                                                                                                                                                                                                                                                                                                                                                                                                                                                                                                                                                                |
| Course on date with admission Number          |                                                                                                                                                                                                                                                                                                                                                                                                                                                                                                                                                                                                                                                                                                                                                                                                                                                                                                                                                                                                                                                                                                                                                                                                                                                                                                                                                                                                                                                                                                                                                                                                                                                                                                                                                                                                                                                                                                                                                                                                                                                                                                                                |
|                                               | course will be completed by 2023                                                                                                                                                                                                                                                                                                                                                                                                                                                                                                                                                                                                                                                                                                                                                                                                                                                                                                                                                                                                                                                                                                                                                                                                                                                                                                                                                                                                                                                                                                                                                                                                                                                                                                                                                                                                                                                                                                                                                                                                                                                                                               |
|                                               | Ough Tray Sub caste. His / Her Parental Income per                                                                                                                                                                                                                                                                                                                                                                                                                                                                                                                                                                                                                                                                                                                                                                                                                                                                                                                                                                                                                                                                                                                                                                                                                                                                                                                                                                                                                                                                                                                                                                                                                                                                                                                                                                                                                                                                                                                                                                                                                                                                             |
|                                               | ollege attached admission register. The student is eligible                                                                                                                                                                                                                                                                                                                                                                                                                                                                                                                                                                                                                                                                                                                                                                                                                                                                                                                                                                                                                                                                                                                                                                                                                                                                                                                                                                                                                                                                                                                                                                                                                                                                                                                                                                                                                                                                                                                                                                                                                                                                    |
| for college attached hostel / student manag   | ged hostel / day scholarships. The student is admitted into                                                                                                                                                                                                                                                                                                                                                                                                                                                                                                                                                                                                                                                                                                                                                                                                                                                                                                                                                                                                                                                                                                                                                                                                                                                                                                                                                                                                                                                                                                                                                                                                                                                                                                                                                                                                                                                                                                                                                                                                                                                                    |
| college strached hostel on Steadard           | manged (date)                                                                                                                                                                                                                                                                                                                                                                                                                                                                                                                                                                                                                                                                                                                                                                                                                                                                                                                                                                                                                                                                                                                                                                                                                                                                                                                                                                                                                                                                                                                                                                                                                                                                                                                                                                                                                                                                                                                                                                                                                                                                                                                  |
| The Tuition fee may be remitted to the col    | llege Bank Account Number                                                                                                                                                                                                                                                                                                                                                                                                                                                                                                                                                                                                                                                                                                                                                                                                                                                                                                                                                                                                                                                                                                                                                                                                                                                                                                                                                                                                                                                                                                                                                                                                                                                                                                                                                                                                                                                                                                                                                                                                                                                                                                      |
| Bank                                          | Beach.                                                                                                                                                                                                                                                                                                                                                                                                                                                                                                                                                                                                                                                                                                                                                                                                                                                                                                                                                                                                                                                                                                                                                                                                                                                                                                                                                                                                                                                                                                                                                                                                                                                                                                                                                                                                                                                                                                                                                                                                                                                                                                                         |
|                                               |                                                                                                                                                                                                                                                                                                                                                                                                                                                                                                                                                                                                                                                                                                                                                                                                                                                                                                                                                                                                                                                                                                                                                                                                                                                                                                                                                                                                                                                                                                                                                                                                                                                                                                                                                                                                                                                                                                                                                                                                                                                                                                                                |
| Date: 67 -03-3-03 (                           | and by                                                                                                                                                                                                                                                                                                                                                                                                                                                                                                                                                                                                                                                                                                                                                                                                                                                                                                                                                                                                                                                                                                                                                                                                                                                                                                                                                                                                                                                                                                                                                                                                                                                                                                                                                                                                                                                                                                                                                                                                                                                                                                                         |
| Place: Bolli kunta                            | Signature and Name of the Principal of the Educational Institution of the Educational Institution of the Court of the Cour |
|                                               |                                                                                                                                                                                                                                                                                                                                                                                                                                                                                                                                                                                                                                                                                                                                                                                                                                                                                                                                                                                                                                                                                                                                                                                                                                                                                                                                                                                                                                                                                                                                                                                                                                                                                                                                                                                                                                                                                                                                                                                                                                                                                                                                |