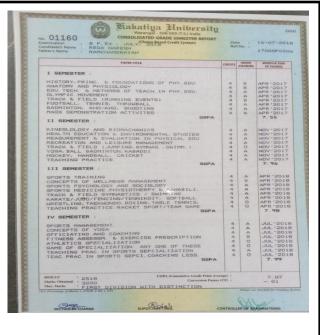

| a loy.                                                                                                 |
| Place: Bollikunta                                    | Signature and Name of the Principal of                                                                 |
| Donne                                                | the Educational Figure Concation Vandevi Column of Physics Concation Dollar Units, Waltangal - 506 006 |
|                                                      |                                                                                                        |
|                                                      |                                                                                                        |