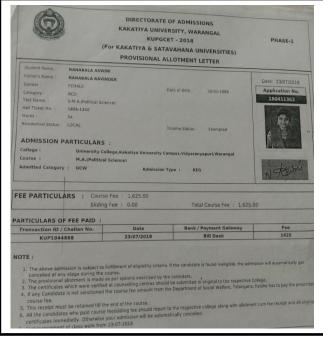

|       |
|         | he belongs to BC-D caste yaday Sub caste. His / Her Parental Income per                        |       |
|         | s Rs. 98000 as per college attached admission register. The student is eligible                |       |
|         | lege attached hostel / student managed hostel / day scholarships. The student is admitted into |       |
| college | attached hostel on(date)                                                                       |       |
| The Tu  | nition fee may be remitted to the college Bank Account Number                                  |       |
| Bank    | Brach                                                                                          |       |



































































| BOLLIKUNT                                     | A. WARANGAL - 506005