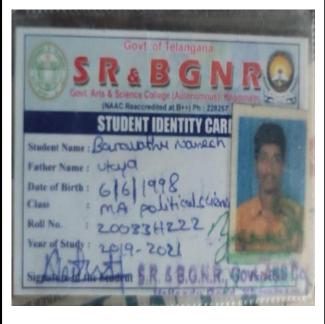

|       |
|         | he belongs to BC-D caste yaday Sub caste. His / Her Parental Income per                        |       |
|         | s Rs. 98000 as per college attached admission register. The student is eligible                |       |
|         | lege attached hostel / student managed hostel / day scholarships. The student is admitted into |       |
| college | attached hostel on(date)                                                                       |       |
| The Tu  | nition fee may be remitted to the college Bank Account Number                                  |       |
| Bank    | Brach                                                                                          |       |



































































| BOLLIKUNT                                     | A. WARANGAL - 506005