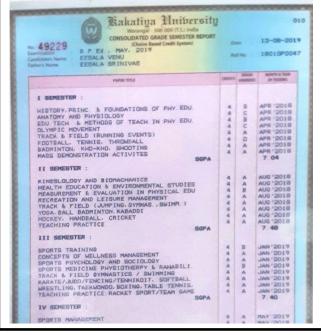

pleted by 2021 - 25                                                  |       |
|         | he belongs to BC-D caste yaday Sub caste. His / Her Parental Income per                        |       |
|         | s Rs. 98000 as per college attached admission register. The student is eligible                |       |
|         | lege attached hostel / student managed hostel / day scholarships. The student is admitted into |       |
| college | attached hostel on(date)                                                                       |       |
| The Tu  | nition fee may be remitted to the college Bank Account Number                                  |       |
| Bank    | Brach                                                                                          |       |



































































| BOLLIKUNT                                     | A. WARANGAL - 506005