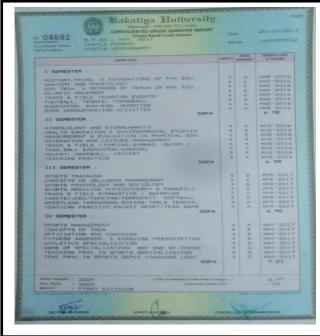

| This    | BOLLIKUNTA, WARANGAL – 506005  BONAFIDE GERTIFICATE                                            |       |
|---------|------------------------------------------------------------------------------------------------|-------|
| This    | BONAFIDE CERTIFICATE                                                                           |       |
| This    |                                                                                                |       |
|         | is to certify that Sri / Kum / Ms. Rayamalla Waryun                                            |       |
| \$/o, I | 0/0 1/2 Kanna Mobile No 9603517451 House no. 3-22                                              |       |
| Belor   | ging to (v.) padyala Village.                                                                  |       |
| Locat   | ed at a distance of 120 KM from the College Nagdens College of plucation Mandal khala wagangal | hysic |
|         | ct. He / She was admitted in this college of B. Peol                                           |       |
| Cours   | e on date with admission Number 22010 PDO 63 during the academic                               |       |
|         | and the course will be completed by 2021 - 25                                                  |       |
|         | he belongs to BC-D caste yaday Sub caste. His / Her Parental Income per                        |       |
|         | s Rs. 98000 as per college attached admission register. The student is eligible                |       |
|         | lege attached hostel / student managed hostel / day scholarships. The student is admitted into |       |
| college | attached hostel on(date)                                                                       |       |
| The Tu  | nition fee may be remitted to the college Bank Account Number                                  |       |
| Bank    | Brach                                                                                          |       |