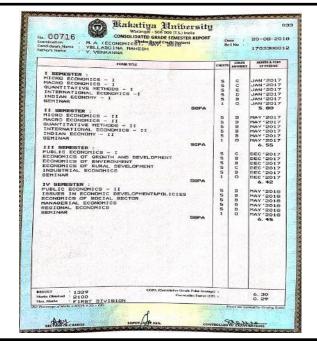

|       |
|         | he belongs to BC-D caste yaday Sub caste. His / Her Parental Income per                        |       |
|         | s Rs. 98000 as per college attached admission register. The student is eligible                |       |
|         | lege attached hostel / student managed hostel / day scholarships. The student is admitted into |       |
| college | attached hostel on(date)                                                                       |       |
| The Tu  | nition fee may be remitted to the college Bank Account Number                                  |       |
| Bank    | Brach                                                                                          |       |



































































| BOLLIKUNT                                     | A. WARANGAL - 506005