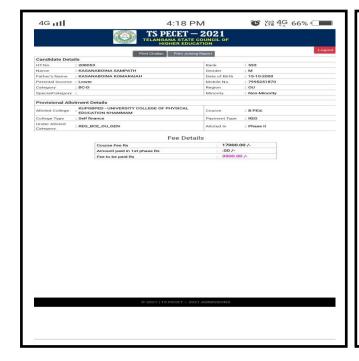

|       |
|         | he belongs to BC-D caste yaday Sub caste. His / Her Parental Income per                        |       |
|         | s Rs. 98000 as per college attached admission register. The student is eligible                |       |
|         | lege attached hostel / student managed hostel / day scholarships. The student is admitted into |       |
| college | attached hostel on(date)                                                                       |       |
| The Tu  | nition fee may be remitted to the college Bank Account Number                                  |       |
| Bank    | Brach                                                                                          |       |



































































| BOLLIKUNT                                     | A. WARANGAL - 506005