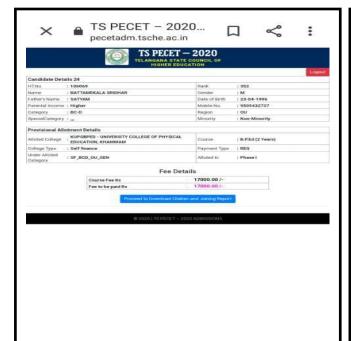

## STUDENT PROGRESSIONTOWARDS HIGHER EDUCATION

| VAAGDEVI COL                         | LEGE OF PHYSICAL EDUCATION                                                                                                                                                                                                                                                                                                                                                                                                                                                                                                                                                                                                                                                                                                                                                                                                                                                                                                                                                                                                                                                                                                                                                                                                                                                                                                                                                                                                                                                                                                                                                                                                                                                                                                                                                                                                                                                                                                                                                                                                                                                                                                    |
|--------------------------------------|-------------------------------------------------------------------------------------------------------------------------------------------------------------------------------------------------------------------------------------------------------------------------------------------------------------------------------------------------------------------------------------------------------------------------------------------------------------------------------------------------------------------------------------------------------------------------------------------------------------------------------------------------------------------------------------------------------------------------------------------------------------------------------------------------------------------------------------------------------------------------------------------------------------------------------------------------------------------------------------------------------------------------------------------------------------------------------------------------------------------------------------------------------------------------------------------------------------------------------------------------------------------------------------------------------------------------------------------------------------------------------------------------------------------------------------------------------------------------------------------------------------------------------------------------------------------------------------------------------------------------------------------------------------------------------------------------------------------------------------------------------------------------------------------------------------------------------------------------------------------------------------------------------------------------------------------------------------------------------------------------------------------------------------------------------------------------------------------------------------------------------|
| BOLI                                 | IKUNTA, WARANGAL - 506005                                                                                                                                                                                                                                                                                                                                                                                                                                                                                                                                                                                                                                                                                                                                                                                                                                                                                                                                                                                                                                                                                                                                                                                                                                                                                                                                                                                                                                                                                                                                                                                                                                                                                                                                                                                                                                                                                                                                                                                                                                                                                                     |
|                                      | BONAFIDE CERTIFICATE                                                                                                                                                                                                                                                                                                                                                                                                                                                                                                                                                                                                                                                                                                                                                                                                                                                                                                                                                                                                                                                                                                                                                                                                                                                                                                                                                                                                                                                                                                                                                                                                                                                                                                                                                                                                                                                                                                                                                                                                                                                                                                          |
| Unix is to comify that See / Kum / 3 | Surabaio Sathah                                                                                                                                                                                                                                                                                                                                                                                                                                                                                                                                                                                                                                                                                                                                                                                                                                                                                                                                                                                                                                                                                                                                                                                                                                                                                                                                                                                                                                                                                                                                                                                                                                                                                                                                                                                                                                                                                                                                                                                                                                                                                                               |
|                                      | obile No. #912705373. House no.                                                                                                                                                                                                                                                                                                                                                                                                                                                                                                                                                                                                                                                                                                                                                                                                                                                                                                                                                                                                                                                                                                                                                                                                                                                                                                                                                                                                                                                                                                                                                                                                                                                                                                                                                                                                                                                                                                                                                                                                                                                                                               |
| Belonging to -Gentlemetta            | Notice of the latest and the latest |
|                                      | HM from the College Johila Listangol                                                                                                                                                                                                                                                                                                                                                                                                                                                                                                                                                                                                                                                                                                                                                                                                                                                                                                                                                                                                                                                                                                                                                                                                                                                                                                                                                                                                                                                                                                                                                                                                                                                                                                                                                                                                                                                                                                                                                                                                                                                                                          |
|                                      | al Managal                                                                                                                                                                                                                                                                                                                                                                                                                                                                                                                                                                                                                                                                                                                                                                                                                                                                                                                                                                                                                                                                                                                                                                                                                                                                                                                                                                                                                                                                                                                                                                                                                                                                                                                                                                                                                                                                                                                                                                                                                                                                                                                    |
| District. He / She was admitted in   | this college of 3. pro                                                                                                                                                                                                                                                                                                                                                                                                                                                                                                                                                                                                                                                                                                                                                                                                                                                                                                                                                                                                                                                                                                                                                                                                                                                                                                                                                                                                                                                                                                                                                                                                                                                                                                                                                                                                                                                                                                                                                                                                                                                                                                        |
|                                      | umber 22010,0004-1 thring the academic                                                                                                                                                                                                                                                                                                                                                                                                                                                                                                                                                                                                                                                                                                                                                                                                                                                                                                                                                                                                                                                                                                                                                                                                                                                                                                                                                                                                                                                                                                                                                                                                                                                                                                                                                                                                                                                                                                                                                                                                                                                                                        |
|                                      | and the course will be completed by 2023                                                                                                                                                                                                                                                                                                                                                                                                                                                                                                                                                                                                                                                                                                                                                                                                                                                                                                                                                                                                                                                                                                                                                                                                                                                                                                                                                                                                                                                                                                                                                                                                                                                                                                                                                                                                                                                                                                                                                                                                                                                                                      |
| He / She belongs to BL-D             | caste *Purdseray* Sub-caste. His / Her Parental Income per                                                                                                                                                                                                                                                                                                                                                                                                                                                                                                                                                                                                                                                                                                                                                                                                                                                                                                                                                                                                                                                                                                                                                                                                                                                                                                                                                                                                                                                                                                                                                                                                                                                                                                                                                                                                                                                                                                                                                                                                                                                                    |
|                                      | as per college attached admission register. The student is eligible                                                                                                                                                                                                                                                                                                                                                                                                                                                                                                                                                                                                                                                                                                                                                                                                                                                                                                                                                                                                                                                                                                                                                                                                                                                                                                                                                                                                                                                                                                                                                                                                                                                                                                                                                                                                                                                                                                                                                                                                                                                           |
| for college attached hostel / stude  | ent managed hossel / day scholarships. The student is admitted into                                                                                                                                                                                                                                                                                                                                                                                                                                                                                                                                                                                                                                                                                                                                                                                                                                                                                                                                                                                                                                                                                                                                                                                                                                                                                                                                                                                                                                                                                                                                                                                                                                                                                                                                                                                                                                                                                                                                                                                                                                                           |
| college strached hostel on           | ident manged (date)                                                                                                                                                                                                                                                                                                                                                                                                                                                                                                                                                                                                                                                                                                                                                                                                                                                                                                                                                                                                                                                                                                                                                                                                                                                                                                                                                                                                                                                                                                                                                                                                                                                                                                                                                                                                                                                                                                                                                                                                                                                                                                           |
| The Tuition fee may be remitted      | to the college Bank Account Number                                                                                                                                                                                                                                                                                                                                                                                                                                                                                                                                                                                                                                                                                                                                                                                                                                                                                                                                                                                                                                                                                                                                                                                                                                                                                                                                                                                                                                                                                                                                                                                                                                                                                                                                                                                                                                                                                                                                                                                                                                                                                            |
| Bank                                 | Brach_                                                                                                                                                                                                                                                                                                                                                                                                                                                                                                                                                                                                                                                                                                                                                                                                                                                                                                                                                                                                                                                                                                                                                                                                                                                                                                                                                                                                                                                                                                                                                                                                                                                                                                                                                                                                                                                                                                                                                                                                                                                                                                                        |