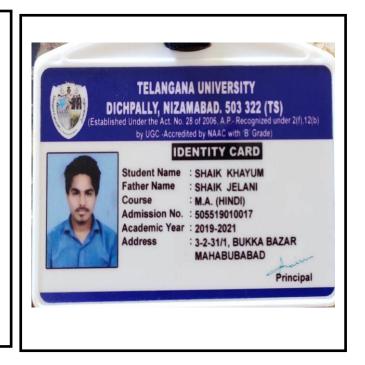

## **Government Degree College, Mahabubabad**

ESTD: 1984

Affiliated to Kakatiya University
Accredited by NAAC & ISO 9001:2015 Certified

(Mahabubabad, Mahabubabad (Dist.), Telangana-506101).



## STUDENT PROGRESSIONTOWARDS HIGHER EDUCATION

























































































| VAAGDEVI COL                         | LEGE OF PHYSICAL EDUCATION