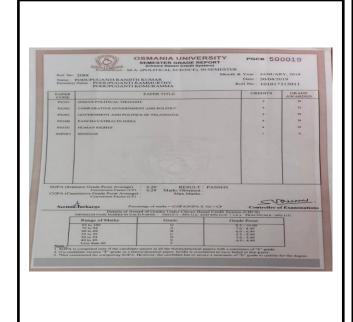

|       |
|         | he belongs to BC-D caste yaday Sub caste. His / Her Parental Income per                        |       |
|         | s Rs. 98000 as per college attached admission register. The student is eligible                |       |
|         | lege attached hostel / student managed hostel / day scholarships. The student is admitted into |       |
| college | attached hostel on(date)                                                                       |       |
| The Tu  | nition fee may be remitted to the college Bank Account Number                                  |       |
| Bank    | Brach                                                                                          |       |



































































| BOLLIKUNT                                     | A. WARANGAL - 506005