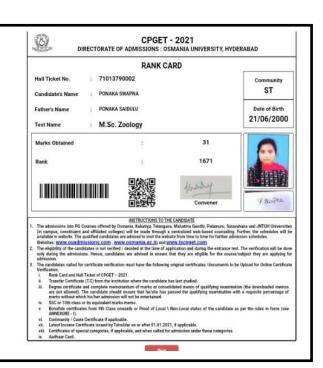

| This    | BOLLIKUNTA, WARANGAL – 506005  BONAFIDE GERTIFICATE                                            |       |
|---------|------------------------------------------------------------------------------------------------|-------|
| This    | BONAFIDE CERTIFICATE                                                                           |       |
| This    |                                                                                                |       |
|         | is to certify that Sri / Kum / Ms. Rayamalla Waryun                                            |       |
| \$/o, I | 0/0 1/2 Kanna Mobile No 9603517451 House no. 3-22                                              |       |
| Belor   | ging to (v.) padyala Village.                                                                  |       |
| Locat   | ed at a distance of 120 KM from the College Nagdens College of plucation Mandal khala wagangal | hysic |
|         | ct. He / She was admitted in this college of B. Peol                                           |       |
| Cours   | e on date with admission Number 22010 PDO 63 during the academic                               |       |
|         | and the course will be completed by 2021 - 25                                                  |       |
|         | he belongs to BC-D caste yaday Sub caste. His / Her Parental Income per                        |       |
|         | s Rs. 98000 as per college attached admission register. The student is eligible                |       |
|         | lege attached hostel / student managed hostel / day scholarships. The student is admitted into |       |
| college | attached hostel on(date)                                                                       |       |
| The Tu  | nition fee may be remitted to the college Bank Account Number                                  |       |
| Bank    | Brach                                                                                          |       |