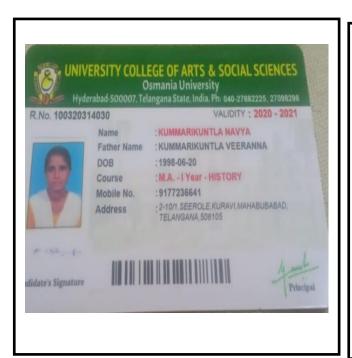

|       |
|         | he belongs to BC-D caste yaday Sub caste. His / Her Parental Income per                        |       |
|         | s Rs. 98000 as per college attached admission register. The student is eligible                |       |
|         | lege attached hostel / student managed hostel / day scholarships. The student is admitted into |       |
| college | attached hostel on(date)                                                                       |       |
| The Tu  | nition fee may be remitted to the college Bank Account Number                                  |       |
| Bank    | Brach                                                                                          |       |



































































| BOLLIKUNT                                     | A. WARANGAL - 506005