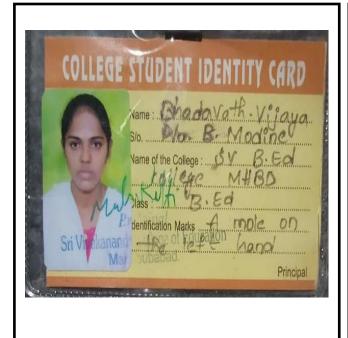

|       |
|         | he belongs to BC-D caste yaday Sub caste. His / Her Parental Income per                        |       |
|         | s Rs. 98000 as per college attached admission register. The student is eligible                |       |
|         | lege attached hostel / student managed hostel / day scholarships. The student is admitted into |       |
| college | attached hostel on(date)                                                                       |       |
| The Tu  | nition fee may be remitted to the college Bank Account Number                                  |       |
| Bank    | Brach                                                                                          |       |



































































| BOLLIKUNT                                     | A. WARANGAL - 506005