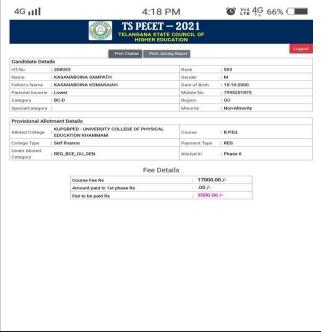

## **Government Degree College, Mahabubabad**

ESTD: 1984

Affiliated to Kakatiya University
Accredited by NAAC & ISO 9001:2015 Certified

(Mahabubabad, Mahabubabad (Dist.), Telangana-506101).



## STUDENT PROGRESSIONTOWARDS HIGHER EDUCATION

























































































| VAAGDEVI COL                         | LEGE OF PHYSICAL EDUCATION