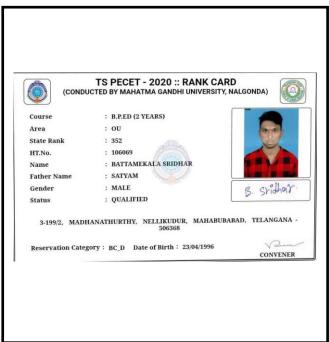

completed by 2021 - 25                                                  |       |
|         | he belongs to BC-D caste yaday Sub caste. His / Her Parental Income per                        |       |
|         | s Rs. 98000 as per college attached admission register. The student is eligible                |       |
|         | lege attached hostel / student managed hostel / day scholarships. The student is admitted into |       |
| college | attached hostel on(date)                                                                       |       |
| The Tu  | nition fee may be remitted to the college Bank Account Number                                  |       |
| Bank    | Brach                                                                                          |       |



































































| BOLLIKUNT                                     | A. WARANGAL - 506005