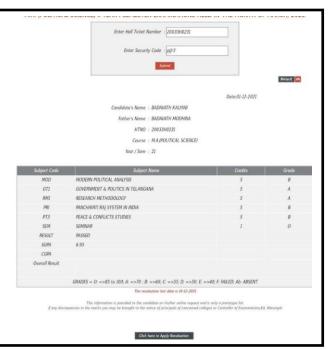

|       |
|         | he belongs to BC-D caste yaday Sub caste. His / Her Parental Income per                        |       |
|         | s Rs. 98000 as per college attached admission register. The student is eligible                |       |
|         | lege attached hostel / student managed hostel / day scholarships. The student is admitted into |       |
| college | attached hostel on(date)                                                                       |       |
| The Tu  | nition fee may be remitted to the college Bank Account Number                                  |       |
| Bank    | Brach                                                                                          |       |



































































| BOLLIKUNT                                     | A. WARANGAL - 506005