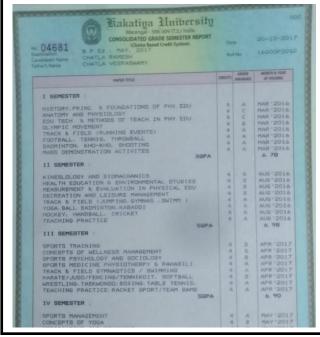

21 - 25                                                  |       |
|         | he belongs to BC-D caste yaday Sub caste. His / Her Parental Income per                        |       |
|         | s Rs. 98000 as per college attached admission register. The student is eligible                |       |
|         | lege attached hostel / student managed hostel / day scholarships. The student is admitted into |       |
| college | attached hostel on(date)                                                                       |       |
| The Tu  | nition fee may be remitted to the college Bank Account Number                                  |       |
| Bank    | Brach                                                                                          |       |



































































| BOLLIKUNT                                     | A. WARANGAL - 506005