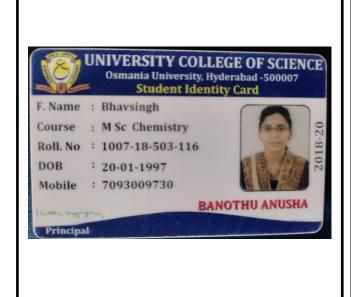

## **Government Degree College, Mahabubabad**

ESTD: 1984

Affiliated to Kakatiya University
Accredited by NAAC & ISO 9001:2015 Certified

(Mahabubabad, Mahabubabad (Dist.), Telangana-506101).



## STUDENT PROGRESSIONTOWARDS HIGHER EDUCATION

























































































| VAAGDEVI COL                         | LEGE OF PHYSICAL EDUCATION