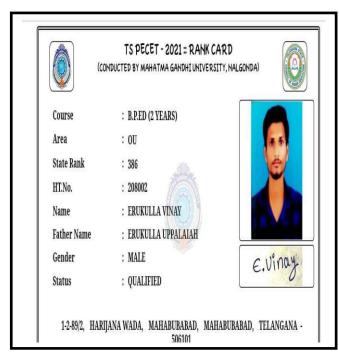

se will be completed by 2021 - 25                                                  |       |
|         | he belongs to BC-D caste yaday Sub caste. His / Her Parental Income per                        |       |
|         | s Rs. 98000 as per college attached admission register. The student is eligible                |       |
|         | lege attached hostel / student managed hostel / day scholarships. The student is admitted into |       |
| college | attached hostel on(date)                                                                       |       |
| The Tu  | nition fee may be remitted to the college Bank Account Number                                  |       |
| Bank    | Brach                                                                                          |       |



































































| BOLLIKUNT                                     | A. WARANGAL - 506005