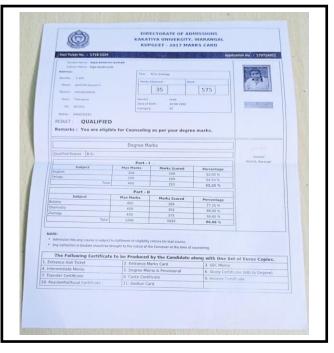

## **Government Degree College, Mahabubabad**

ESTD: 1984

Affiliated to Kakatiya University
Accredited by NAAC & ISO 9001:2015 Certified

(Mahabubabad, Mahabubabad (Dist.), Telangana-506101).



## STUDENT PROGRESSIONTOWARDS HIGHER EDUCATION

























































































| VAAGDEVI COL                         | LEGE OF PHYSICAL EDUCATION