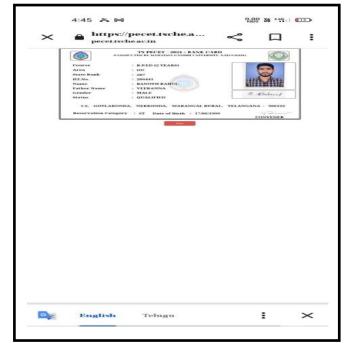

| This    | BOLLIKUNTA, WARANGAL – 506005  BONAFIDE GERTIFICATE                                            |       |
|---------|------------------------------------------------------------------------------------------------|-------|
| This    | BONAFIDE CERTIFICATE                                                                           |       |
| This    |                                                                                                |       |
|         | is to certify that Sri / Kum / Ms. Rayamalla Waryun                                            |       |
| \$/o, I | 0/0 1/2 Kanna Mobile No 9603517451 House no. 3-22                                              |       |
| Belor   | ging to (v.) padyala Village.                                                                  |       |
| Locat   | ed at a distance of 120 KM from the College Nagdens College of plucation Mandal khala wagangal | hysic |
|         | ct. He / She was admitted in this college of B. Peol                                           |       |
| Cours   | e on date with admission Number 22010 PDO 63 during the academic                               |       |
|         | and the course will be completed by 2021 - 25                                                  |       |
|         | he belongs to BC-D caste yaday Sub caste. His / Her Parental Income per                        |       |
|         | s Rs. 98000 as per college attached admission register. The student is eligible                |       |
|         | lege attached hostel / student managed hostel / day scholarships. The student is admitted into |       |
| college | attached hostel on(date)                                                                       |       |
| The Tu  | nition fee may be remitted to the college Bank Account Number                                  |       |
| Bank    | Brach                                                                                          |       |