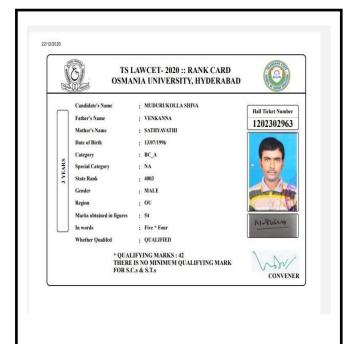

## **Government Degree College, Mahabubabad**

ESTD: 1984

Affiliated to Kakatiya University
Accredited by NAAC & ISO 9001:2015 Certified

(Mahabubabad, Mahabubabad (Dist.), Telangana-506101).



## STUDENT PROGRESSIONTOWARDS HIGHER EDUCATION

























































































| VAAGDEVI COL                         | LEGE OF PHYSICAL EDUCATION