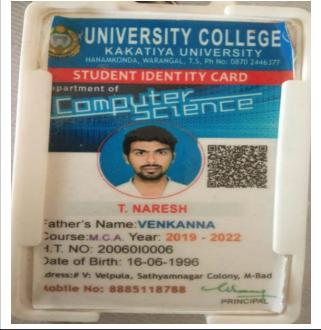

## **Government Degree College, Mahabubabad**

ESTD: 1984

Affiliated to Kakatiya University
Accredited by NAAC & ISO 9001:2015 Certified

(Mahabubabad, Mahabubabad (Dist.), Telangana-506101).