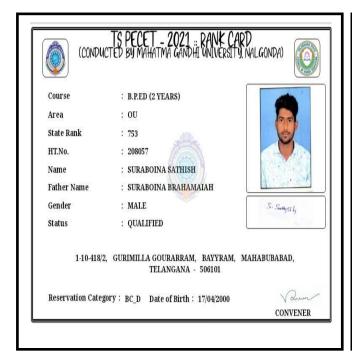

-2022                                     | a loy.                                                                                                 |
| Place: Bollikunta                                    | Signature and Name of the Principal of                                                                 |
| Donne                                                | the Educational Figure Concation Vandevi Column of Physics Concation Dollar Units, Waltangal - 506 006 |
|                                                      |                                                                                                        |
|                                                      |                                                                                                        |