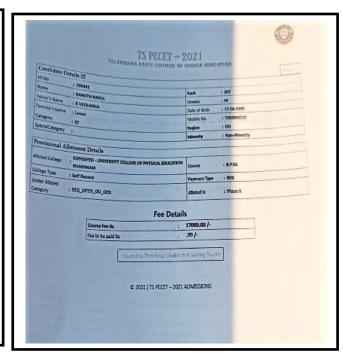

02-2022                                     | a loy.                                                                                                 |
| Place: Bollikunta                                    | Signature and Name of the Principal of                                                                 |
| Donne                                                | the Educational Figure Concation Vandevi Column of Physics Concation Dollar Units, Waltangal - 506 006 |
|                                                      |                                                                                                        |
|                                                      |                                                                                                        |