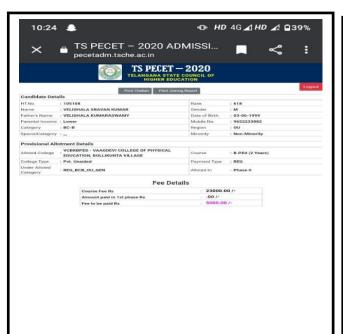

| This    | BOLLIKUNTA, WARANGAL – 506005  BONAFIDE GERTIFICATE                                            |       |
|---------|------------------------------------------------------------------------------------------------|-------|
| This    | BONAFIDE CERTIFICATE                                                                           |       |
| This    |                                                                                                |       |
|         | is to certify that Sri / Kum / Ms. Rayamalla Waryun                                            |       |
| \$/o, I | 0/0 1/2 Kanna Mobile No 9603517451 House no. 3-22                                              |       |
| Belor   | ging to (v.) padyala Village.                                                                  |       |
| Locat   | ed at a distance of 120 KM from the College Nagdens College of plucation Mandal khala wagangal | hysic |
|         | ct. He / She was admitted in this college of B. Peol                                           |       |
| Cours   | e on date with admission Number 22010 PDO 63 during the academic                               |       |
|         | and the course will be completed by 2021 - 25                                                  |       |
|         | he belongs to BC-D caste yaday Sub caste. His / Her Parental Income per                        |       |
|         | s Rs. 98000 as per college attached admission register. The student is eligible                |       |
|         | lege attached hostel / student managed hostel / day scholarships. The student is admitted into |       |
| college | attached hostel on(date)                                                                       |       |
| The Tu  | nition fee may be remitted to the college Bank Account Number                                  |       |
| Bank    | Brach                                                                                          |       |