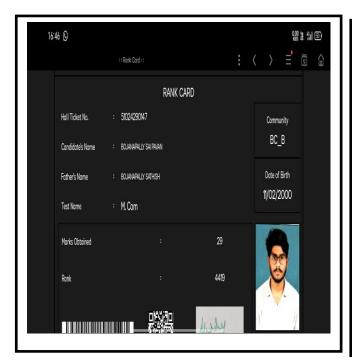

## STUDENT PROGRESSIONTOWARDS HIGHER EDUCATION

| VAAGDEVI COL                         | LEGE OF PHYSICAL EDUCATION                                                                                                                                                                                                                                                                                                                                                                                                                                                                                                                                                                                                                                                                                                                                                                                                                                                                                                                                                                                                                                                                                                                                                                                                                                                                                                                                                                                                                                                                                                                                                                                                                                                                                                                                                                                                                                                                                                                                                                                                                                                                                                    |
|--------------------------------------|-------------------------------------------------------------------------------------------------------------------------------------------------------------------------------------------------------------------------------------------------------------------------------------------------------------------------------------------------------------------------------------------------------------------------------------------------------------------------------------------------------------------------------------------------------------------------------------------------------------------------------------------------------------------------------------------------------------------------------------------------------------------------------------------------------------------------------------------------------------------------------------------------------------------------------------------------------------------------------------------------------------------------------------------------------------------------------------------------------------------------------------------------------------------------------------------------------------------------------------------------------------------------------------------------------------------------------------------------------------------------------------------------------------------------------------------------------------------------------------------------------------------------------------------------------------------------------------------------------------------------------------------------------------------------------------------------------------------------------------------------------------------------------------------------------------------------------------------------------------------------------------------------------------------------------------------------------------------------------------------------------------------------------------------------------------------------------------------------------------------------------|
| BOLI                                 | IKUNTA, WARANGAL - 506005                                                                                                                                                                                                                                                                                                                                                                                                                                                                                                                                                                                                                                                                                                                                                                                                                                                                                                                                                                                                                                                                                                                                                                                                                                                                                                                                                                                                                                                                                                                                                                                                                                                                                                                                                                                                                                                                                                                                                                                                                                                                                                     |
|                                      | BONAFIDE CERTIFICATE                                                                                                                                                                                                                                                                                                                                                                                                                                                                                                                                                                                                                                                                                                                                                                                                                                                                                                                                                                                                                                                                                                                                                                                                                                                                                                                                                                                                                                                                                                                                                                                                                                                                                                                                                                                                                                                                                                                                                                                                                                                                                                          |
| Unix is to comify that See / Kum / 3 | Surabaio Sathah                                                                                                                                                                                                                                                                                                                                                                                                                                                                                                                                                                                                                                                                                                                                                                                                                                                                                                                                                                                                                                                                                                                                                                                                                                                                                                                                                                                                                                                                                                                                                                                                                                                                                                                                                                                                                                                                                                                                                                                                                                                                                                               |
|                                      | obile No. #912705373. House no.                                                                                                                                                                                                                                                                                                                                                                                                                                                                                                                                                                                                                                                                                                                                                                                                                                                                                                                                                                                                                                                                                                                                                                                                                                                                                                                                                                                                                                                                                                                                                                                                                                                                                                                                                                                                                                                                                                                                                                                                                                                                                               |
| Belonging to -Gentlemetta            | Notice of the latest and the latest |
|                                      | HM from the College Johila Listangol                                                                                                                                                                                                                                                                                                                                                                                                                                                                                                                                                                                                                                                                                                                                                                                                                                                                                                                                                                                                                                                                                                                                                                                                                                                                                                                                                                                                                                                                                                                                                                                                                                                                                                                                                                                                                                                                                                                                                                                                                                                                                          |
|                                      | al Managal                                                                                                                                                                                                                                                                                                                                                                                                                                                                                                                                                                                                                                                                                                                                                                                                                                                                                                                                                                                                                                                                                                                                                                                                                                                                                                                                                                                                                                                                                                                                                                                                                                                                                                                                                                                                                                                                                                                                                                                                                                                                                                                    |
| District. He / She was admitted in   | this college of 3. pro                                                                                                                                                                                                                                                                                                                                                                                                                                                                                                                                                                                                                                                                                                                                                                                                                                                                                                                                                                                                                                                                                                                                                                                                                                                                                                                                                                                                                                                                                                                                                                                                                                                                                                                                                                                                                                                                                                                                                                                                                                                                                                        |
|                                      | umber 22010,0004-1 thring the academic                                                                                                                                                                                                                                                                                                                                                                                                                                                                                                                                                                                                                                                                                                                                                                                                                                                                                                                                                                                                                                                                                                                                                                                                                                                                                                                                                                                                                                                                                                                                                                                                                                                                                                                                                                                                                                                                                                                                                                                                                                                                                        |
|                                      | and the course will be completed by 2023                                                                                                                                                                                                                                                                                                                                                                                                                                                                                                                                                                                                                                                                                                                                                                                                                                                                                                                                                                                                                                                                                                                                                                                                                                                                                                                                                                                                                                                                                                                                                                                                                                                                                                                                                                                                                                                                                                                                                                                                                                                                                      |
| He / She belongs to BL-D             | caste *Purdseray* Sub-caste. His / Her Parental Income per                                                                                                                                                                                                                                                                                                                                                                                                                                                                                                                                                                                                                                                                                                                                                                                                                                                                                                                                                                                                                                                                                                                                                                                                                                                                                                                                                                                                                                                                                                                                                                                                                                                                                                                                                                                                                                                                                                                                                                                                                                                                    |
|                                      | as per college attached admission register. The student is eligible                                                                                                                                                                                                                                                                                                                                                                                                                                                                                                                                                                                                                                                                                                                                                                                                                                                                                                                                                                                                                                                                                                                                                                                                                                                                                                                                                                                                                                                                                                                                                                                                                                                                                                                                                                                                                                                                                                                                                                                                                                                           |
| for college attached hostel / stude  | ent managed hossel / day scholarships. The student is admitted into                                                                                                                                                                                                                                                                                                                                                                                                                                                                                                                                                                                                                                                                                                                                                                                                                                                                                                                                                                                                                                                                                                                                                                                                                                                                                                                                                                                                                                                                                                                                                                                                                                                                                                                                                                                                                                                                                                                                                                                                                                                           |
| college strached hostel on           | ident manged (date)                                                                                                                                                                                                                                                                                                                                                                                                                                                                                                                                                                                                                                                                                                                                                                                                                                                                                                                                                                                                                                                                                                                                                                                                                                                                                                                                                                                                                                                                                                                                                                                                                                                                                                                                                                                                                                                                                                                                                                                                                                                                                                           |
| The Tuition fee may be remitted      | to the college Bank Account Number                                                                                                                                                                                                                                                                                                                                                                                                                                                                                                                                                                                                                                                                                                                                                                                                                                                                                                                                                                                                                                                                                                                                                                                                                                                                                                                                                                                                                                                                                                                                                                                                                                                                                                                                                                                                                                                                                                                                                                                                                                                                                            |
| Bank                                 | Brach_                                                                                                                                                                                                                                                                                                                                                                                                                                                                                                                                                                                                                                                                                                                                                                                                                                                                                                                                                                                                                                                                                                                                                                                                                                                                                                                                                                                                                                                                                                                                                                                                                                                                                                                                                                                                                                                                                                                                                                                                                                                                                                                        |