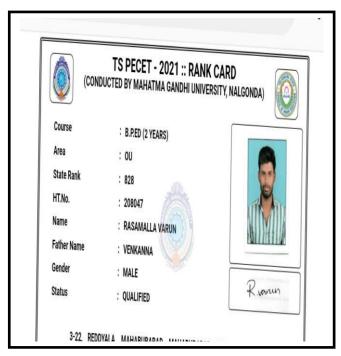

| This    | BOLLIKUNTA, WARANGAL – 506005  BONAFIDE GERTIFICATE                                            |       |
|---------|------------------------------------------------------------------------------------------------|-------|
| This    | BONAFIDE CERTIFICATE                                                                           |       |
| This    |                                                                                                |       |
|         | is to certify that Sri / Kum / Ms. Rayamalla Waryun                                            |       |
| \$/o, I | 0/0 1/2 Kanna Mobile No 9603517451 House no. 3-22                                              |       |
| Belor   | ging to (v.) padyala Village.                                                                  |       |
| Locat   | ed at a distance of 120 KM from the College Nagdens College of plucation Mandal khala wagangal | hysic |
|         | ct. He / She was admitted in this college of B. Peol                                           |       |
| Cours   | e on date with admission Number 22010 PDO 63 during the academic                               |       |
|         | and the course will be completed by 2021 - 25                                                  |       |
|         | he belongs to BC-D caste yaday Sub caste. His / Her Parental Income per                        |       |
|         | s Rs. 98000 as per college attached admission register. The student is eligible                |       |
|         | lege attached hostel / student managed hostel / day scholarships. The student is admitted into |       |
| college | attached hostel on(date)                                                                       |       |
| The Tu  | nition fee may be remitted to the college Bank Account Number                                  |       |
| Bank    | Brach                                                                                          |       |