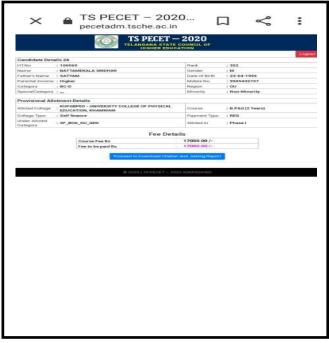

| a loy.                                                                                                 |
| Place: Bollikunta                                    | Signature and Name of the Principal of                                                                 |
| Donne                                                | the Educational Figure Concation Vandevi Column of Physics Concation Dollar Units, Waltangal - 506 006 |
|                                                      |                                                                                                        |
|                                                      |                                                                                                        |