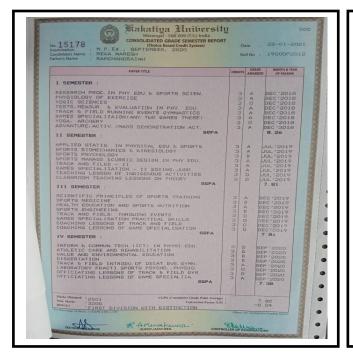

| a loy.                                                                                                 |
| Place: Bollikunta                                    | Signature and Name of the Principal of                                                                 |
| Donne                                                | the Educational Figure Concation Vandevi Column of Physics Concation Dollar Units, Waltangal - 506 006 |
|                                                      |                                                                                                        |
|                                                      |                                                                                                        |