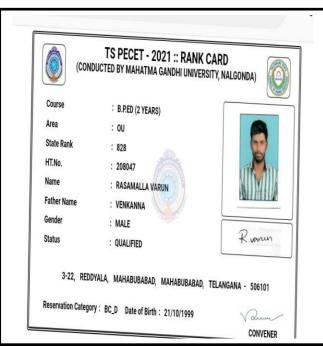

| This    | BOLLIKUNTA, WARANGAL – 506005  BONAFIDE GERTIFICATE                                            |       |
|---------|------------------------------------------------------------------------------------------------|-------|
| This    | BONAFIDE CERTIFICATE                                                                           |       |
| This    |                                                                                                |       |
|         | is to certify that Sri / Kum / Ms. Rayamalla Waryun                                            |       |
| \$/o, I | 0/0 1/2 Kanna Mobile No 9603517451 House no. 3-22                                              |       |
| Belor   | ging to (v.) padyala Village.                                                                  |       |
| Locat   | ed at a distance of 120 KM from the College Nagdens College of plucation Mandal khala wagangal | hysic |
|         | ct. He / She was admitted in this college of B. Peol                                           |       |
| Cours   | e on date with admission Number 22010 PDO 63 during the academic                               |       |
|         | and the course will be completed by 2021 - 25                                                  |       |
|         | he belongs to BC-D caste yaday Sub caste. His / Her Parental Income per                        |       |
|         | s Rs. 98000 as per college attached admission register. The student is eligible                |       |
|         | lege attached hostel / student managed hostel / day scholarships. The student is admitted into |       |
| college | attached hostel on(date)                                                                       |       |
| The Tu  | nition fee may be remitted to the college Bank Account Number                                  |       |
| Bank    | Brach                                                                                          |       |