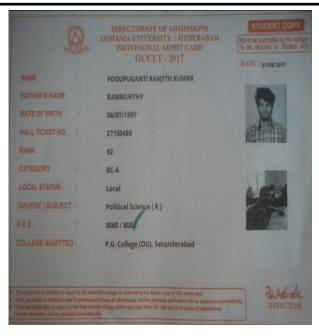

|       |
|         | he belongs to BC-D caste yaday Sub caste. His / Her Parental Income per                        |       |
|         | s Rs. 98000 as per college attached admission register. The student is eligible                |       |
|         | lege attached hostel / student managed hostel / day scholarships. The student is admitted into |       |
| college | attached hostel on(date)                                                                       |       |
| The Tu  | nition fee may be remitted to the college Bank Account Number                                  |       |
| Bank    | Brach                                                                                          |       |



































































| BOLLIKUNT                                     | A. WARANGAL - 506005