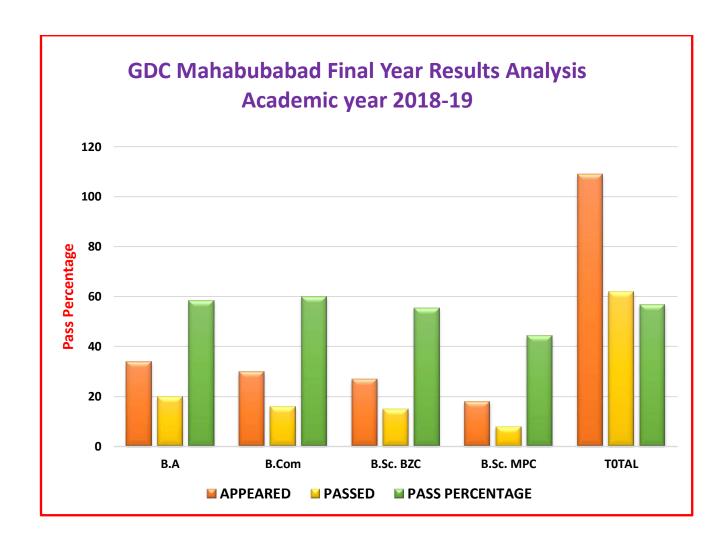

GDC Mahabubabad Final Year Results Analysis
Academic year 2018-19

| GROUP     | APPEARED | PASSED | PASS PERCENTAGE |
|-----------|----------|--------|-----------------|
| B.A       | 34       | 20     | 58.3            |
| B.Com     | 30       | 16     | 60              |
| B.Sc. BZC | 27       | 15     | 55.5            |
| B.Sc. MPC | 18       | 08     | 44.4            |
| TOTAL     | 109      | 62     | 56.8            |