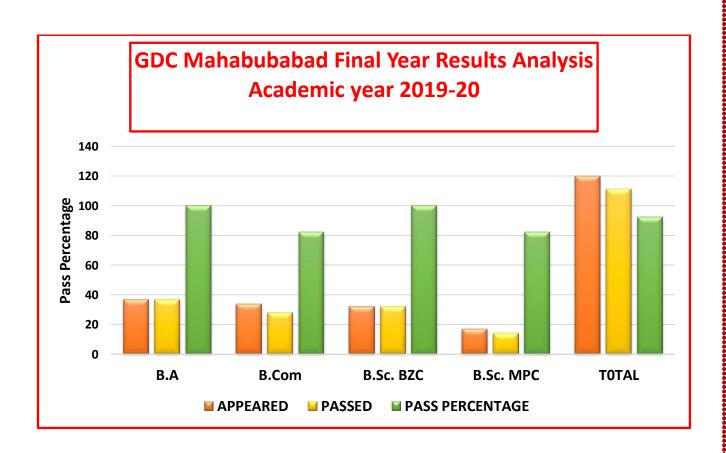

GDC Mahabubabad Final Year Results Analysis
Academic year 2019-20

| GROUP     | APPEARED | PASSED | PASS PERCENTAGE |
|-----------|----------|--------|-----------------|
| B.A       | 37       | 37     | 100             |
| B.Com     | 34       | 28     | 82.35           |
| B.Sc. BZC | 32       | 32     | 100             |
| B.Sc. MPC | 17       | 14     | 82.3            |
| TOTAL     | 120      | 111    | 92.5            |