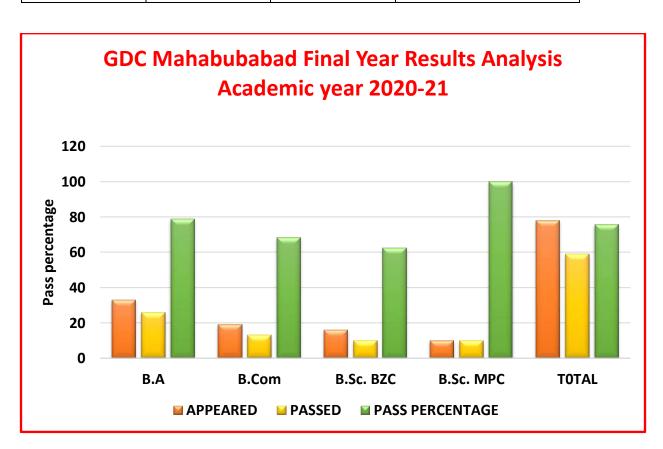

**GDC** Mahabubabad Final Year Results Analysis

## Academic year 2020-21

| GROUP     | APPEARED | PASSED | PASS PERCENTAGE |
|-----------|----------|--------|-----------------|
| B.A       | 33       | 26     | 78.79           |
| B.Com     | 19       | 13     | 68.4            |
| B.Sc. BZC | 16       | 10     | 62.42           |
| B.Sc. MPC | 10       | 10     | 100             |
| TOTAL     | 78       | 59     | 75.64           |