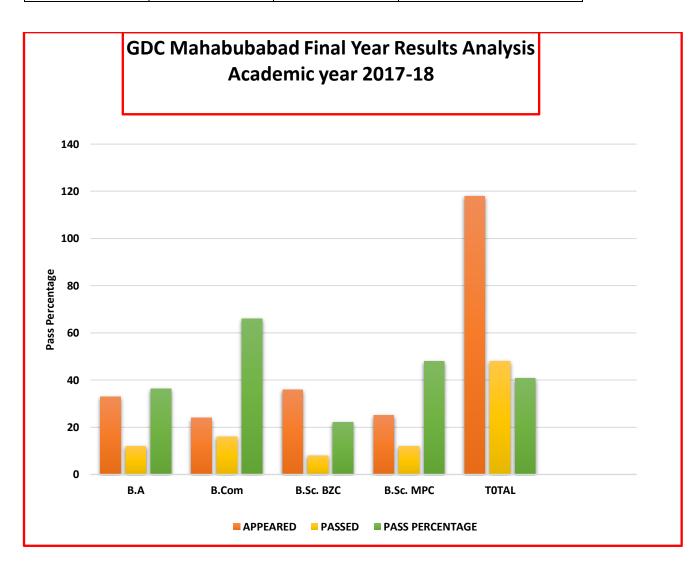

GDC Mahabubabad Final Year Results Analysis
Academic year 2017-18

| GROUP     | APPEARED | PASSED | PASS PERCENTAGE |
|-----------|----------|--------|-----------------|
| B.A       | 33       | 12     | 36.36           |
| B.Com     | 24       | 16     | 66              |
| B.Sc. BZC | 36       | 08     | 22.2            |
| B.Sc. MPC | 25       | 12     | 48              |
| TOTAL     | 118      | 48     | 40.7            |