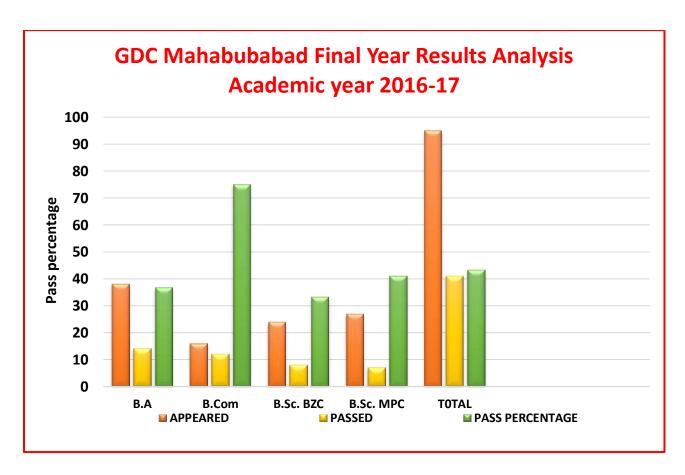

## **GDC Mahabubabad Final Year Results Analysis**

**GDC** Mahabubabad Final Year Results Analysis

Academic year 2016-17

| GROUP     | APPEARED | PASSED | PASS PERCENTAGE |
|-----------|----------|--------|-----------------|
| B.A       | 38       | 14     | 36.84           |
| B.Com     | 16       | 12     | 75              |
| B.Sc. BZC | 24       | 08     | 33.3            |
| B.Sc. MPC | 17       | 07     | 41              |
| TOTAL     | 95       | 41     | 43.2            |
|           |          |        |                 |