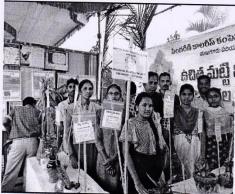

### A). USE OF MEDICINALY PLANTS

Dr. B. Srinivas, Principal inaugurated this programme departments of sciences Staff and Students are participated on the in Medical plants 'Expo' the students are actively guided to visitor. The exhibit plants are: