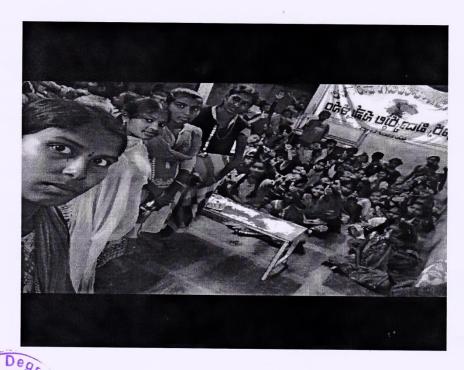

**Fig**:The Launching the scheme at the Lion's club of manuguru at Government Degree college manuguru the Lion of *Pillisetti Haribabu* and *DSP of manuguru Mr. Saibabu* said that the scheme would presently cover The field-level staff were instructed to maintain the quality of food, apart from the regular weekly menu. The scheme would be of much help to students coming from rural areas. Hitherto, many students used to come to colleges from rural areas, with lunch boxes prepared in the morning. Now, they can avail the scheme and concentrate more on studies".