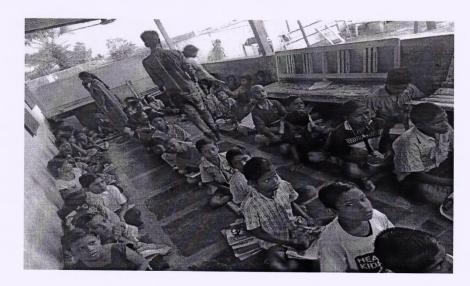

### Mid day meals:

Mid Day Meals started on 20.09.2018 our college government degree college Manuguru. Principal Dr.B.Srinivas, mid day meals main purpose our college students are not more then not attending the classes' particular afternoon times. Most of the students are poor and from marginalized section. This was affecting the pass percentage of the college performance of the students and ultimately the career and gives of the students.

#### Context:

By the students in the afternoon session was affecting the whole college making the academic environment inactive, and at times teachers gating disorientated because of low students strength the reasons for promote healthy competition among the students and also as a token of encouragement to the young achievers in their disciplines as most of the students of this college hail from rural back ground and from marginalized sections of society with meagre economics resources. In this way the institution of helped in providing the talented students a platform to pursue the higher studies. In this server ranging from long distance for homes to general fatigue of travel and loss of physical energy and enthusiasm of the students get drained by noon it was challenging task to ensure the continuity of the students in the afternoon session.

The principal and staff of the college opined that all these problems were inspired by the mid day meals programme in the Government of India. they wanted that similar programme should be started at the college level, however introduction of such a programme on our college level was itself a dunking task particularly when the students are in the prime of their youth with strong appetite .but the principal and staff were firm in their belief and strong in their convention that introduction of mid day meals can be answer for myriad problems and can become an innovative example for others to follow however to provide mid day meals to 250

students it requires huge financial and infrastructural facilities coupled with manpower problems. The limited budget of govt. funds, it becomes difficult it becomes difficult to bring this idea into practice; it was at this stage that college staff and principal showed their commitment by giving heart and soul to ensure that the programme could take off. same of the faculty members donated 100 steel plates for the programme and huge basin was purchased for cooking. A cook was hired on daily basis for of the principal and staff helped to lunch this to continue till the commencement of annual examinations.

### Evidence of success:

The immediate impact was observed in improvement of attendance in the afternoon session .as the programme was introduced in the 2018-19 the result was very positive. As expect of by the principal and staff the students of the institutions achieved very good result in university semester, annual examinations. This programme helps in effective delivering of the teaching learning process.