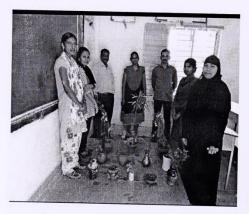

# Eco friendly programme preparation of Ganesh Idols:

One of the biggest festivals of the year, Lord Ganesha's birthday Ganesh Chaturthi is just around the corner and like every other year, water and air <u>pollution</u> will go up in many parts of our country as hundreds of thousands of people will gather to immerse Ganapati idols into the water bodies. Since the idols are made from Plaster of Paris these are non-biodegradable naturally and so these continue to float on the water for a long time thereby choking the water bodies and adversely impacting aquatic ecosystem. Adding to the problem, the idols are often decorated with paints heavy on lead and mercury which adds to the ongoing process of destroying the flora and fauna of the water body.

To fight these challenges during the festival and to protect the environment. Many of the Ganesha idols that are sold in the market today are made of plastic, thermocol, Pop, and other non-boidegradable materials, which when immersed in water bodies have a detrimental effect on both the plant and animal life. As the youth people are verty attracting to eco friendly theme, the students of Government Degree College manuguru every year prepared to ganesh idols to Ganesh chathurthi. With an urge to sperd awareness about eco friendly Ganesh chaturthi the students created beautifull idols of the lord Ganesha. A work shop of ecofriendly ganesh idols making work shop was organised at our college premises. Students are making to various types idols of lord Ganesha.

In the programme guest sri.K.Srinu (CI) of MANUGURU, his distributed to local people mud in Ganesh idols.we have use the eco-friendly idols from the up coming generations. He give the vital message to students.