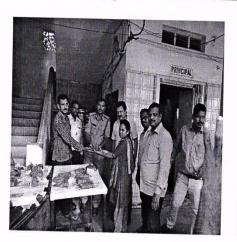

**Fig**:The Launching the scheme at the Lion's club of manuguru at Government Degree college manuguru the Lion of *Pillisetti Haribabu* and *DSP of manuguru Mr. Saibabu* said that the scheme would presently cover The field-level staff were instructed to maintain the quality of food, apart from the regular weekly menu. The scheme would be of much help to students coming from rural areas. Hitherto, many students used to come to colleges from rural areas, with lunch boxes prepared in the morning. Now, they can avail the scheme and concentrate more on studies".