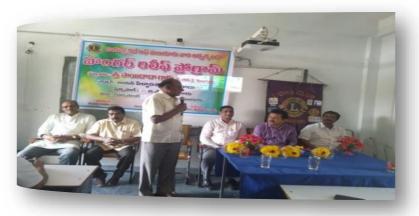

### Mid day meals:

Mid Day Meals started on 20.09.2018 our college government degree college Manuguru. Principal Dr.B.Srinivas, mid day meals main purpose our college students are not more then not attending the classes' particular afternoon times. Most of the students are poor and from marginalized section. This was affecting the pass percentage of the college performance of the students and ultimately the career and gives of the students.

The principal and staff of the college opined that all these problems were inspired by the mid day meals programme in the Government of India. they wanted that similar programme should be started at the college level, however introduction of such a programme on our college level was itself a dunking task particularly when the students are in the prime of their youth with strong appetite .but the principal and staff were firm in their belief and strong in their convention that introduction of mid day meals can be answer for myriad problems and can become an innovative example for others to follow however to provide mid day meals to 250