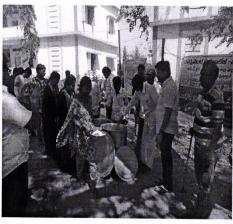

**Fig**:The Launching the scheme at the Lion's club of manuguru at Government Degree college manuguru the Lion of *Pillisetti Haribabu* and *DSP of manuguru Mr. Saibabu* said that the scheme would presently cover The field-level staff were instructed to maintain the quality of food, apart from the regular weekly menu. The scheme would be of much help to students coming from rural areas. Hitherto, many students used to come to colleges from rural areas, with lunch boxes prepared in the morning. Now, they can avail the scheme and concentrate more on studies".