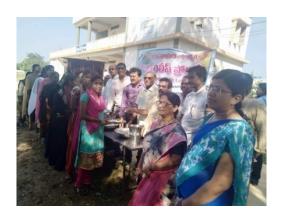

**Fig**:The Launching the scheme at the Lion's club of manuguru at Government Degree college manuguru the Lion of *Pillisetti Haribabu* and *DSP of manuguru Mr. Saibabu* said that the scheme would presently cover The field-level staff were instructed to maintain the quality of food, apart from the regular weekly menu. The scheme would be of much help to students coming from rural areas. Hitherto, many students used to come to colleges from rural areas, with lunch boxes prepared in the morning. Now, they can avail the scheme and concentrate more on studies".