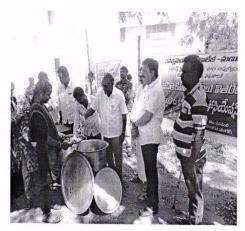

**Fig**:The Launching the scheme at the Lion's club of manuguru at Government Degree college manuguru the Lion of *Pillisetti Haribabu* and *DSP of manuguru Mr. Saibabu* said that the scheme would presently cover The field-level staff were instructed to maintain the quality of food, apart from the regular weekly menu. The scheme would be of much help to students coming from rural areas. Hitherto, many students used to come to colleges from rural areas, with lunch boxes prepared in the morning. Now, they can avail the scheme and concentrate more on studies".