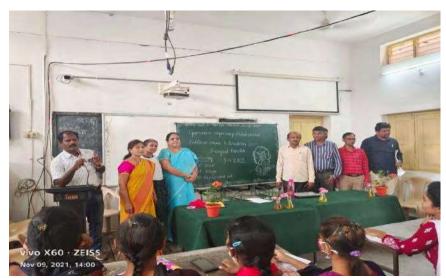

### **Inauguration of Certificate Course on Beautician**

Women Empowerment cell, Dept. of Telugu and Dept. of Hindi has jointly started a certificate course on beautician on 09/11/2021.

Academic Year 2021-2022