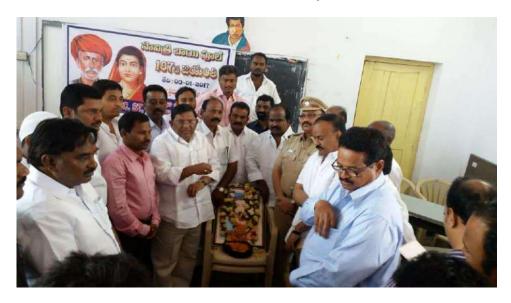

### 23<sup>rd</sup> National Legal Services Authority day

Academic Year 2017-2018

Date: 03/01/2018

### Savithri Bai Pule Birthday Celebrations

The Chief Guest of the program was MP Seetharam Nayak

As per the directions of national commission for women (NCW), the collegiate Education, Telangana state, Hyderabad has instructed to conduct Nationwide competition to create legal awareness about the legal rights of women. The competition will be conducted an 21/11/2017. at 2:30 p.m. in seminar hall. All the girl students of this college are informed to participate in this competition in huge numbers winners will be given cashprize. For further details please contact smt. N. Anitha, c. Lin physics. Further interested candidates are also requested to give their names on or before 20/11/2017 A.N.