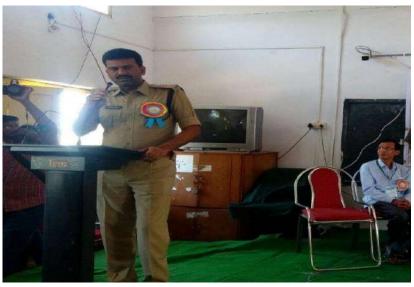

### 23rd National legal services Authority Day.

This programme was conducted by commen Emplement must call in the occation of 2:37's aidiomal legal services Autority Day.

The programme chief quest is suit. Radhika jaiswal.

programme chief quest is suit. Radhika jaiswal.

professional Transcriptinge, Mahabubabad, Ma-bad (Dist).

fruit cilis altered of DC members. In this

programme speaker told many sections and

law rules about women problems like