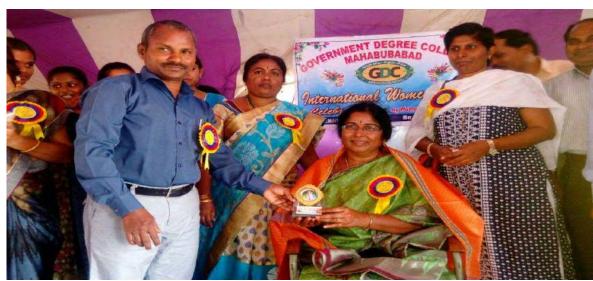

### **International Women's day**

The International Women's Day was celebrated on 06/03/2021. The Chief Guest of the programme was Smt.Rupa Devi, Principal TSWRIS (JC) Girls, Mahabubabad.

Academic Year 2020-2021