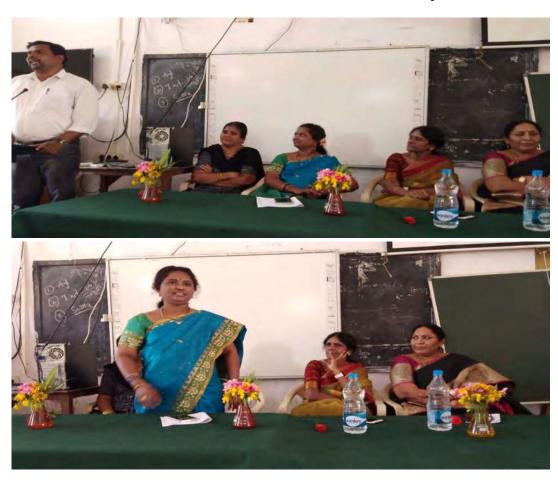

### **International Women's day**

The International Women's Day was celebrated on 06/03/2021. The Chief Guest of the programme was Smt.Rupa Devi, Principal TSWRIS (JC) Girls, Mahabubabad.

Academic Year 2020-2021