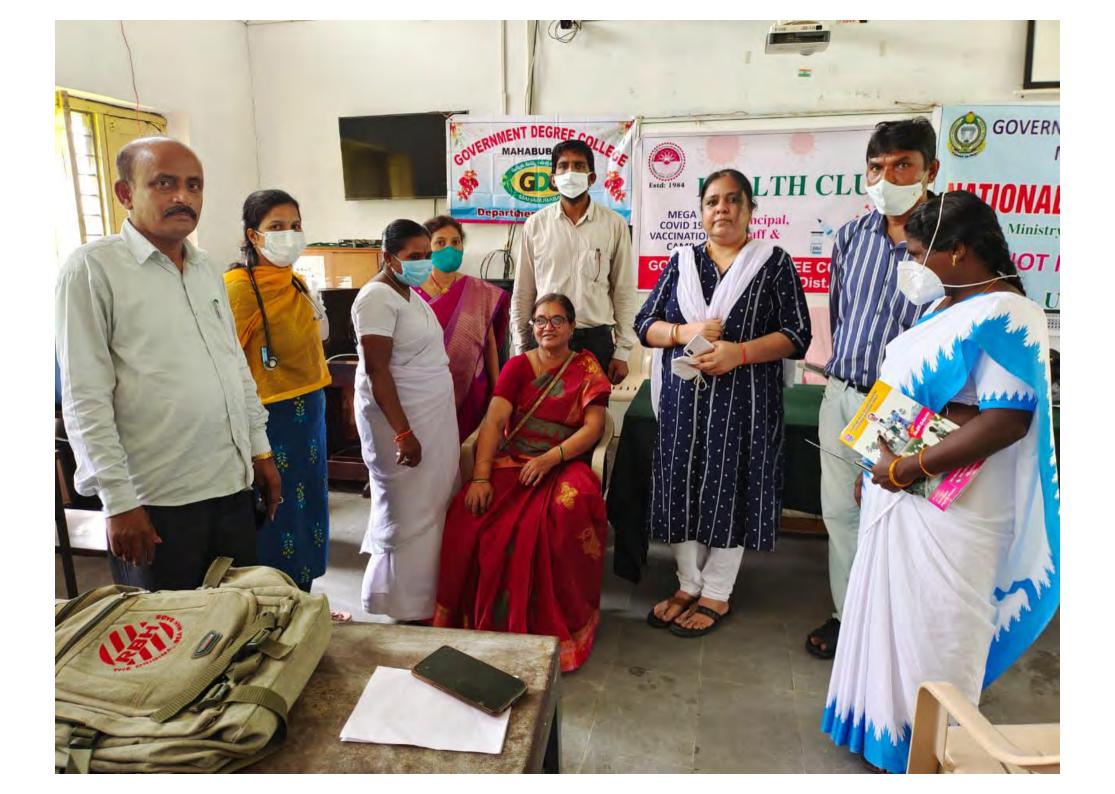

#### **COVID-19 Vaccination Drive**

We have conducted Covid-19 Vaccination Drive on 07/07/2021. In this programme Dr. Sravanthi and District Medical Staff Cooperated.

Academic Year 2020-2021

Date: 04/03/2021