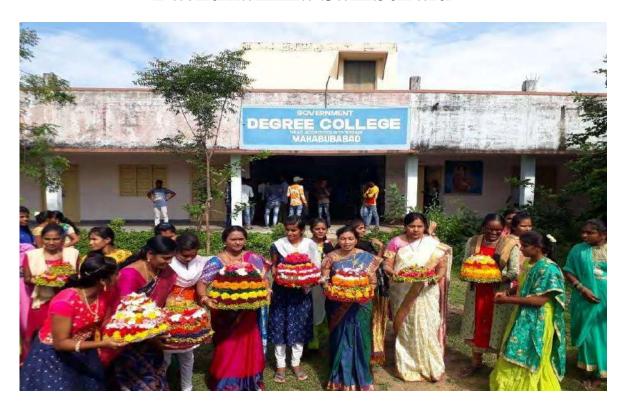

#### Bathukamma Samburalu

We are celebrated Batukamma Sambaralu in our College. Staff and Students participated very actively and enjoyed a lot. Batukamma prepared by different coloured flowers collected by the students. Students sung Batukamma songs and played kolatam.