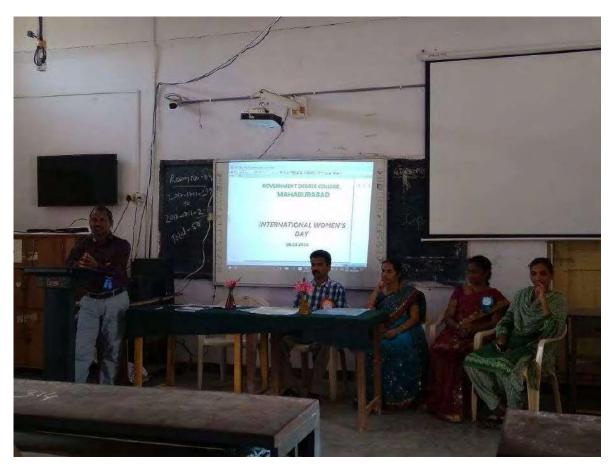

### **International Women's day**

The International Women's Day was celebrated on 06/03/2021. The Chief Guest of the programme was Smt.Rupa Devi, Principal TSWRIS (JC) Girls, Mahabubabad.

Academic Year 2020-2021