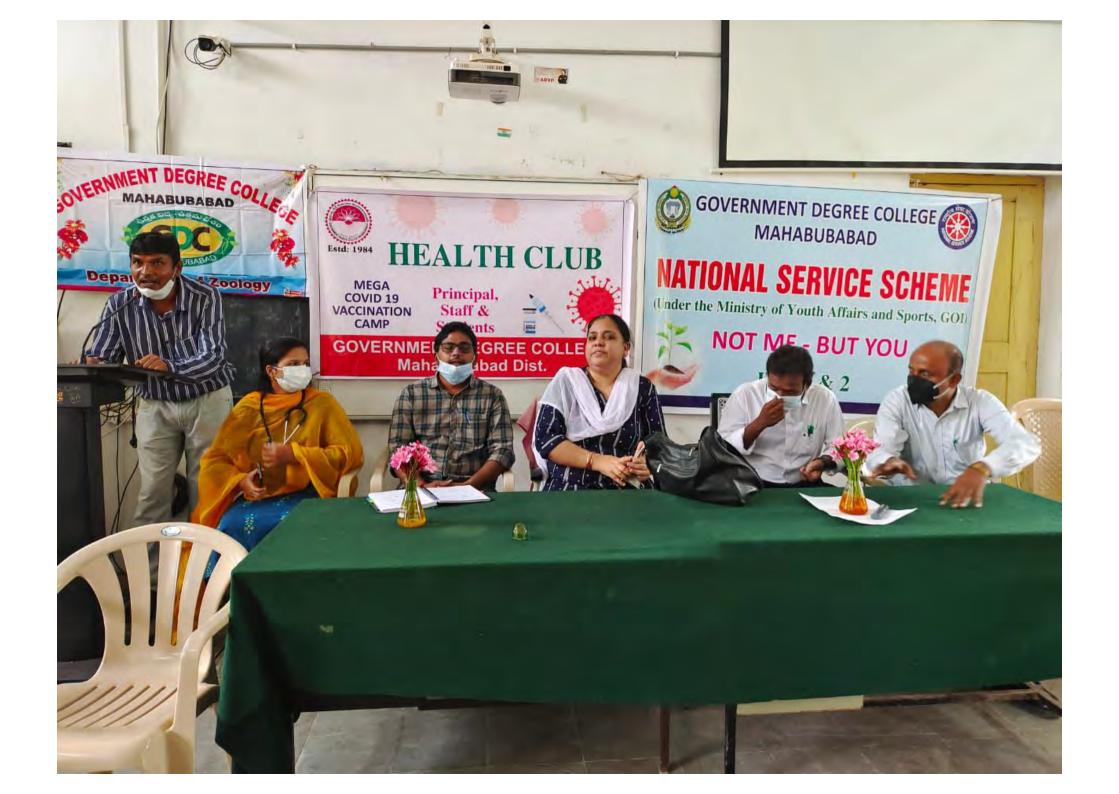

#### **COVID-19 Vaccination Drive**

We have conducted Covid-19 Vaccination Drive on 07/07/2021. In this programme Dr. Sravanthi and District Medical Staff Cooperated.

Academic Year 2020-2021

Date: 04/03/2021