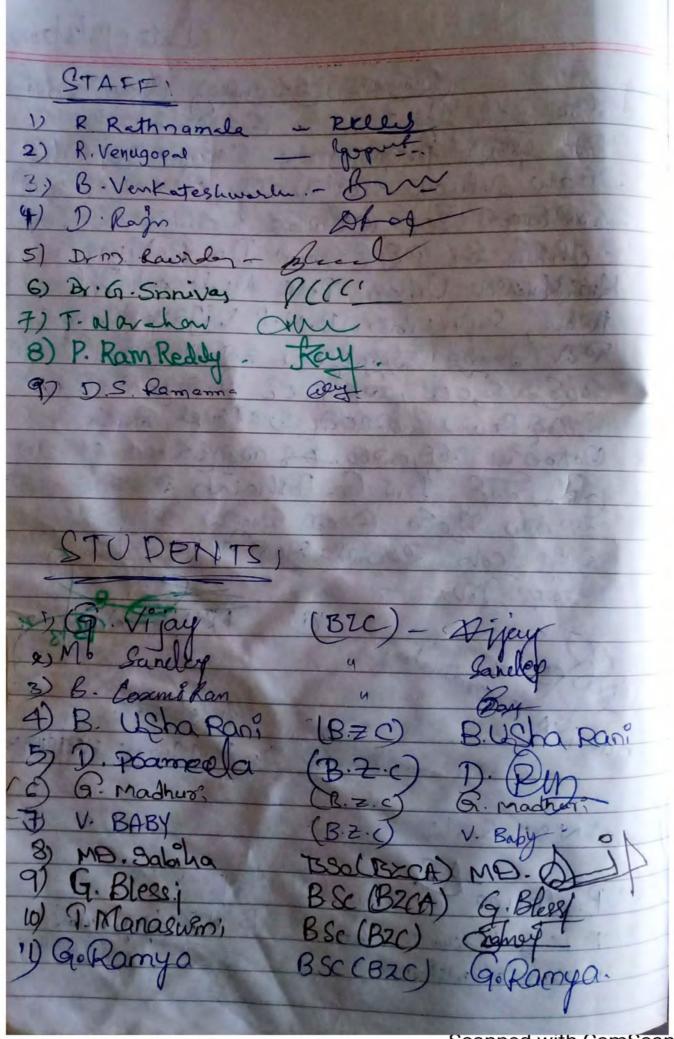

### Savithri Bai Pule Birthday Celebrations

The Chief Guest of the program was MP Seetharam Nayak

As per the directions of national commission for women (NCW), the collegiate Education, Telangana state, Hyderabad has instructed to conduct Nationwide competition to create legal awareness about the legal rights of women. The competition will be conducted an 21/11/2017. at 2:30 p.m. in seminar hall. All the girl students of this college are informed to participate in this competition in huge numbers winners will be given cashprize. For further details please contact smt. N. Anitha, c. Lin physics. Further interested candidates are also requested to give their names on or before 20/11/2017 A.N.

Descerpeshora) A Blulia.

2) - (Dr. M. Rambola) - 80Terry 68-II

3). A Cid (DRV. AR) 1.5C. 4) TBSC DV. Rmy (R. Sett Ram RW

5) I B.SC (MPC) god (L. RAVINDAR

oglil2017 (Thursday)