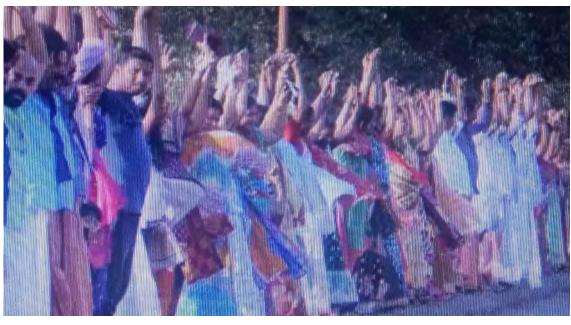

### Savithri Bai Pule Birthday Celebrations

The Chief Guest of the program was MP Seetharam Nayak

As per the directions of national commission for women (NCW), the collegiate Education, Telangana state, Hyderabad has instructed to conduct Nationwide competition to create legal awareness about the legal rights of women. The competition will be conducted an 21/11/2017. at 2:30 p.m. in seminar hall. All the girl students of this college are informed to participate in this competition in huge numbers winners will be given cashprize. For further details please contact smt. N. Anitha, c. Lin physics. Further interested candidates are also requested to give their names on or before 20/11/2017 A.N.