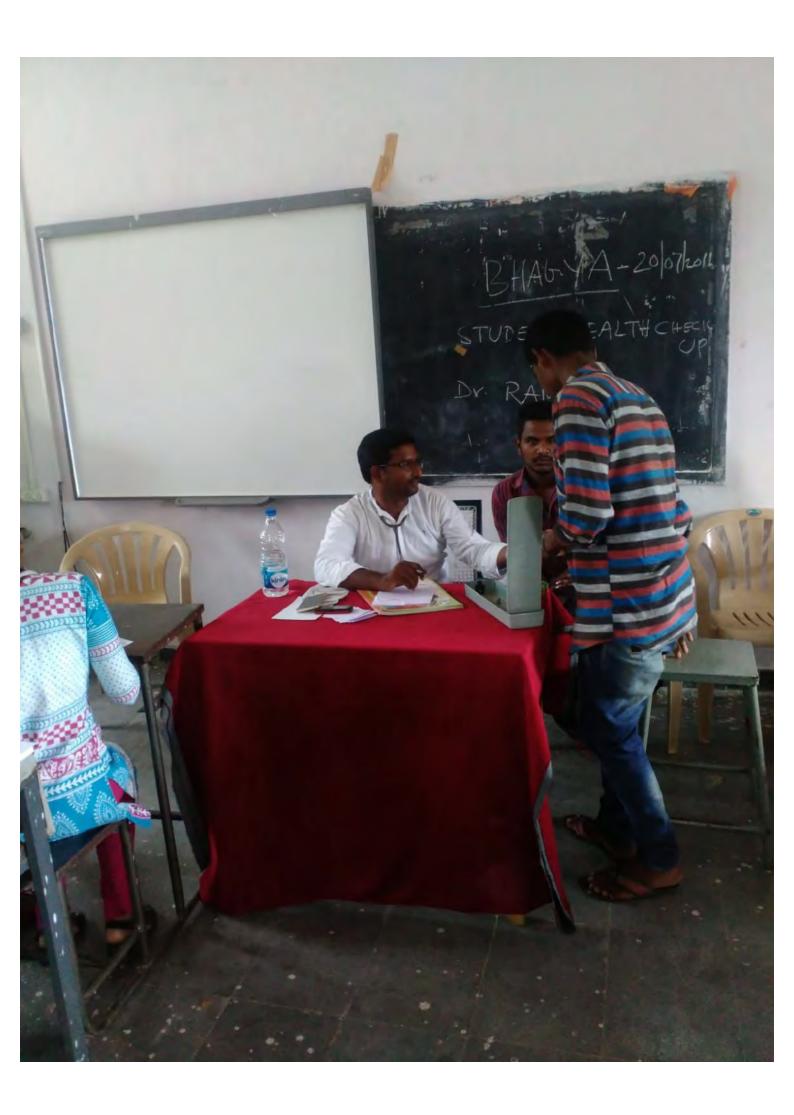

#### **COVID-19 Vaccination Drive**

We have conducted Covid-19 Vaccination Drive on 07/07/2021. In this programme Dr. Sravanthi and District Medical Staff Cooperated.

Academic Year 2020-2021

Date: 04/03/2021