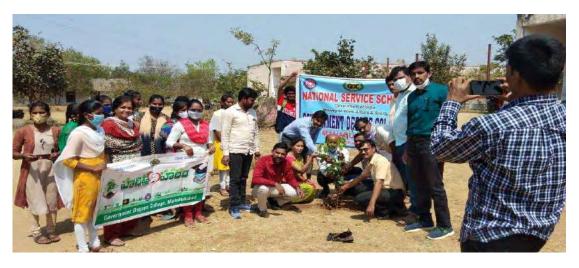

### **Environment day**

We planted a few saplings in the college premises on the occasion of Environment Day on 05/06/2019.

Academic Year 2019-20

Date: 27/09/2019