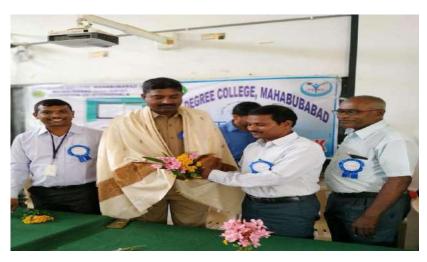

### Savithri Bai Pule Birthday Celebrations

The Chief Guest of the program was MP Seetharam Nayak

As per the directions of national commission for women (NCW), the collegiate Education, Telangana state, Hyderabad has instructed to conduct Nationwide competition to create legal awareness about the legal rights of women. The competition will be conducted an 21/11/2017. at 2:30 p.m. in seminar hall. All the girl students of this college are informed to participate in this competition in huge numbers winners will be given cashprize. For further details please contact smt. N. Anitha, c. Lin physics. Further interested candidates are also requested to give their names on or before 20/11/2017 A.N.