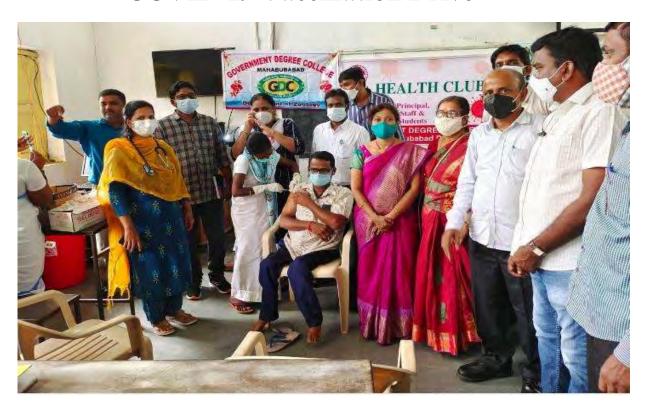

Academic Year 2020-2021

Date: 07/07/2021

#### **COVID-19 Vaccination Drive**

We have conducted Covid-19 Vaccination Drive on 07/07/2021. In this programme Dr. Sravanthi and District Medical Staff Cooperated.

Academic Year 2020-2021

Date: 04/03/2021