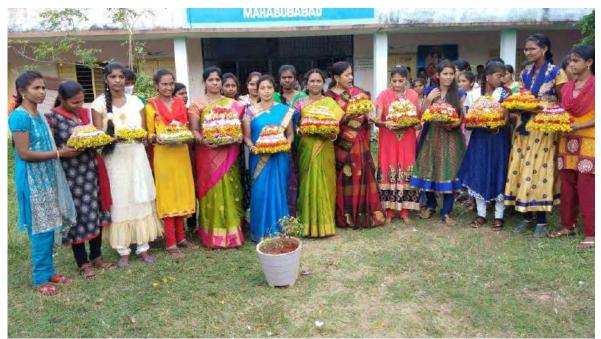

#### Bathukamma Samburalu

We are celebrated Batukamma Sambaralu in our College. Staff and Students participated very actively and enjoyed a lot. Batukamma prepared by different coloured flowers collected by the students. Students sung Batukamma songs and played kolatam.