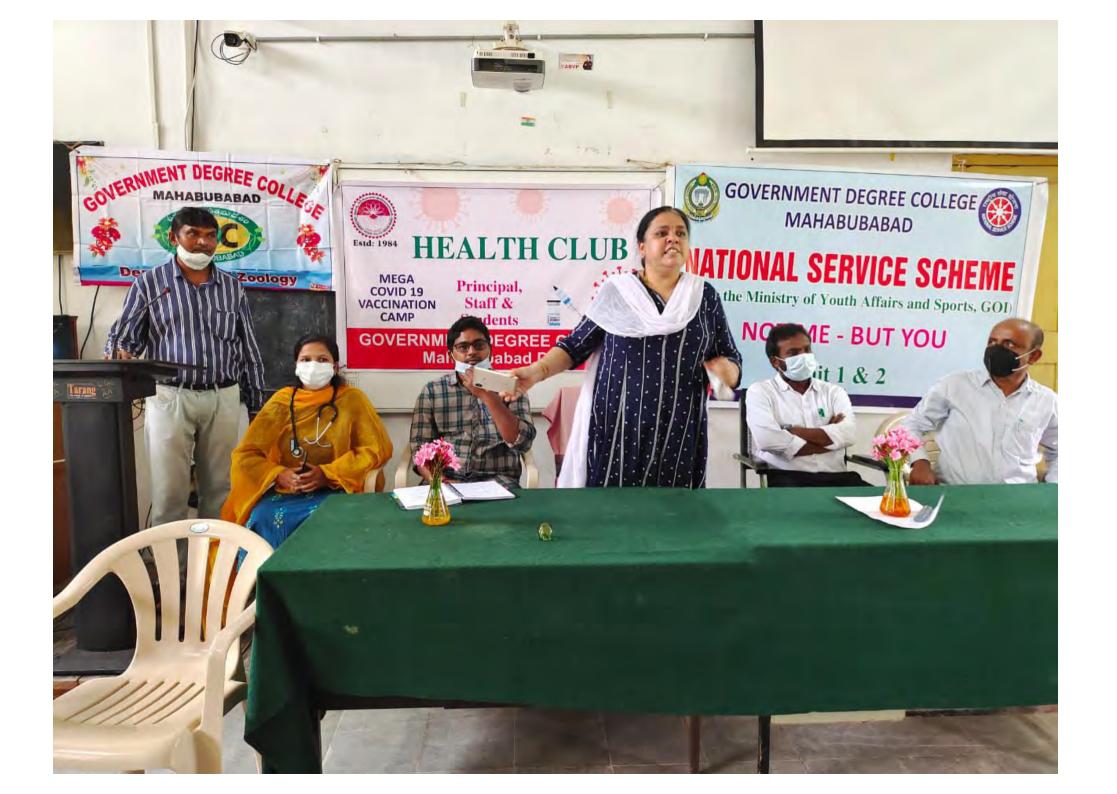

#### **COVID-19 Vaccination Drive**

We have conducted Covid-19 Vaccination Drive on 07/07/2021. In this programme Dr. Sravanthi and District Medical Staff Cooperated.

Academic Year 2020-2021

Date: 04/03/2021