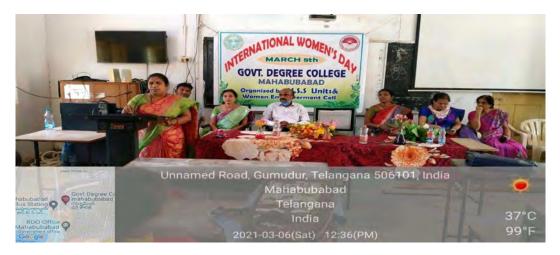

### Cyber youth club awareness program

Academic Year 2020-2021

Date: 06/03/2021

### **International Women's day**

The International Women's Day was celebrated on 06/03/2021. The Chief Guest of the programme was Smt.Rupa Devi, Principal TSWRIS (JC) Girls, Mahabubabad.

Academic Year 2020-2021