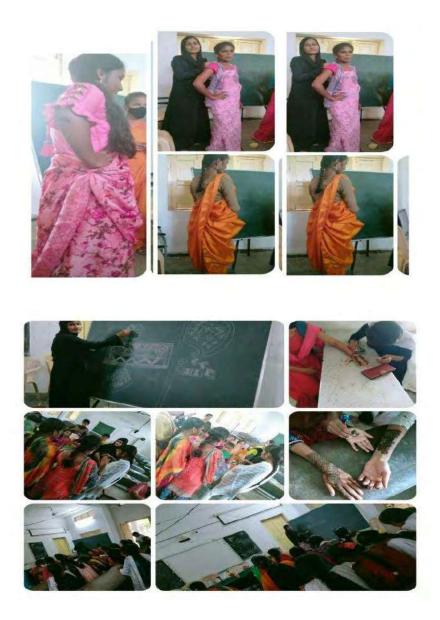

### **Inauguration of Certificate Course on Beautician**

Women Empowerment cell, Dept. of Telugu and Dept. of Hindi has jointly started a certificate course on beautician on 09/11/2021.

Academic Year 2021-2022

Date: 23, 26, 27 /11/2021

#### **Certificate Course on Beautician**

In the curriculum of Beautician course Haircutting, Henna, different styles of Saree wearing, Henna designs, Facials and bridal makeup etc., has been trained to the students by beautician.