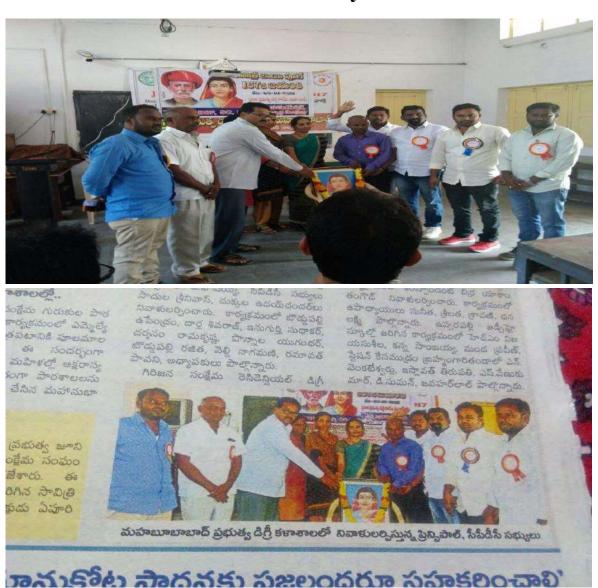

#### Bathukamma Samburalu

రని అన్నారు.[పభుత్వం వధను నిషేదించాలని లేకపోతే అడ్డుకుంటామని అన్నారు.

### డిగ్రీకళాశాలలోబతుకమ్మవేడుకలు

మహబూబాబాద్ అర్బన్ అక్టొబ 506 ప్రభన్యూస్): ప్రభుత్వం డీగ్రి కళాశాలలో శనివారం ఘనం బ తుకమ్మ వేడుకలు నిర్వహంచా రు.ఈ సంధర్బంగా కళాశాల డ్రీ న్సిపాల్ జి పోషయ్య మాట్లాడు తూ కళాశాల జాతీయ సేవా పధ కం (ఎన్ఎస్ఎస్)రెండు యూని

ట్లు అధ్వర్యంలో బతుకమ్మ వేడుకలు జరపిన్నట్లు అయన తెలిపారు.విజేతలు గా నిలి చిన బతుకమ్మలకు బహుమతులు అందజేశారు.వి రాజేంద ర్,రత్నమాల,రవిందర్

Sun, 07 October 2018 epaper.prabhanews.com/c/32890011

Academic Year 2018-2019