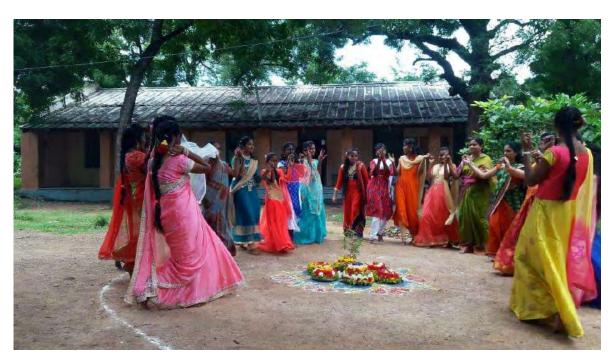

#### Bathukamma Samburalu

We are celebrated Batukamma Sambaralu in our College. Staff and Students participated very actively and enjoyed a lot. Batukamma prepared by different coloured flowers collected by the students. Students sung Batukamma songs and played kolatam.