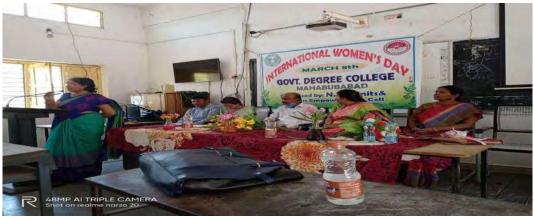

### **International Women's day**

The International Women's Day was celebrated on 06/03/2021. The Chief Guest of the programme was Smt.Rupa Devi, Principal TSWRIS (JC) Girls, Mahabubabad.

Academic Year 2020-2021