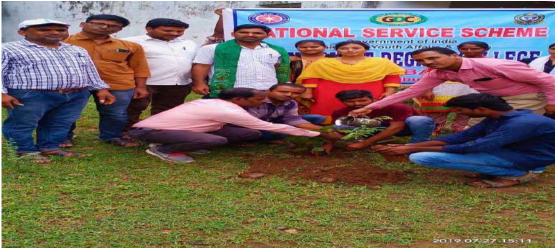

### **Environment day**

We planted a few saplings in the college premises on the occasion of Environment Day on 05/06/2019.

Academic Year 2019-20

Date: 27/09/2019