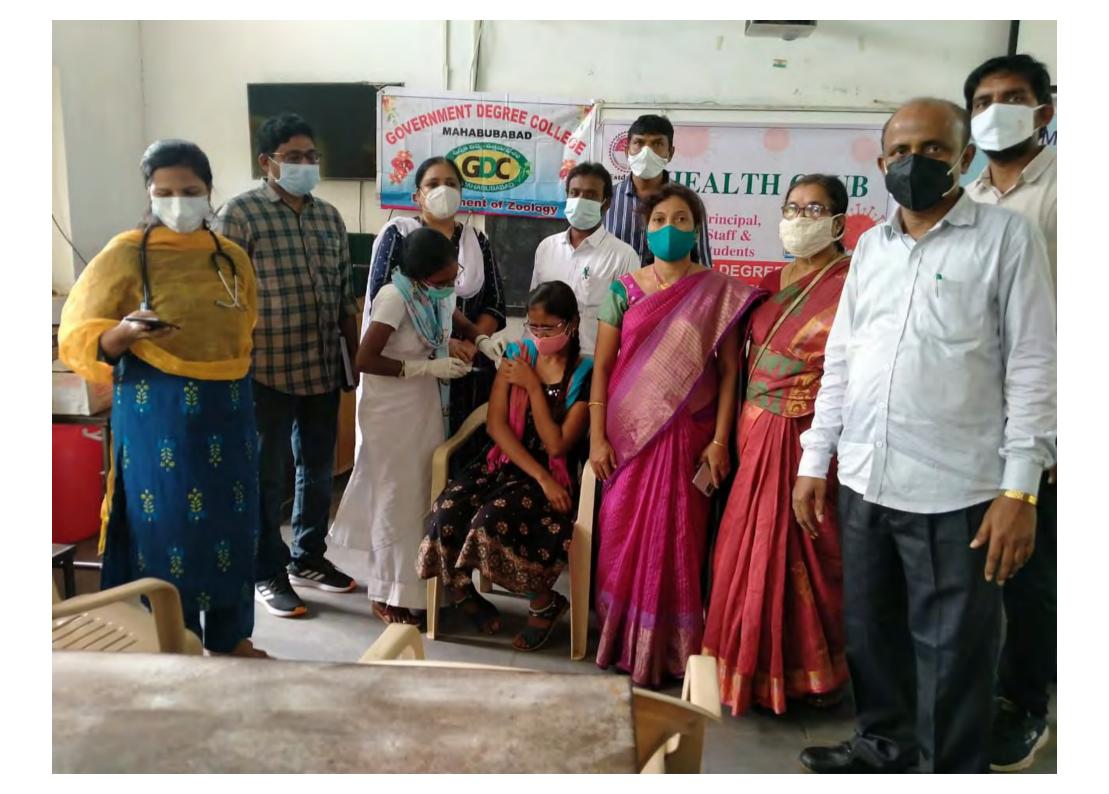

#### **COVID-19 Vaccination Drive**

We have conducted Covid-19 Vaccination Drive on 07/07/2021. In this programme Dr. Sravanthi and District Medical Staff Cooperated.

Academic Year 2020-2021

Date: 04/03/2021