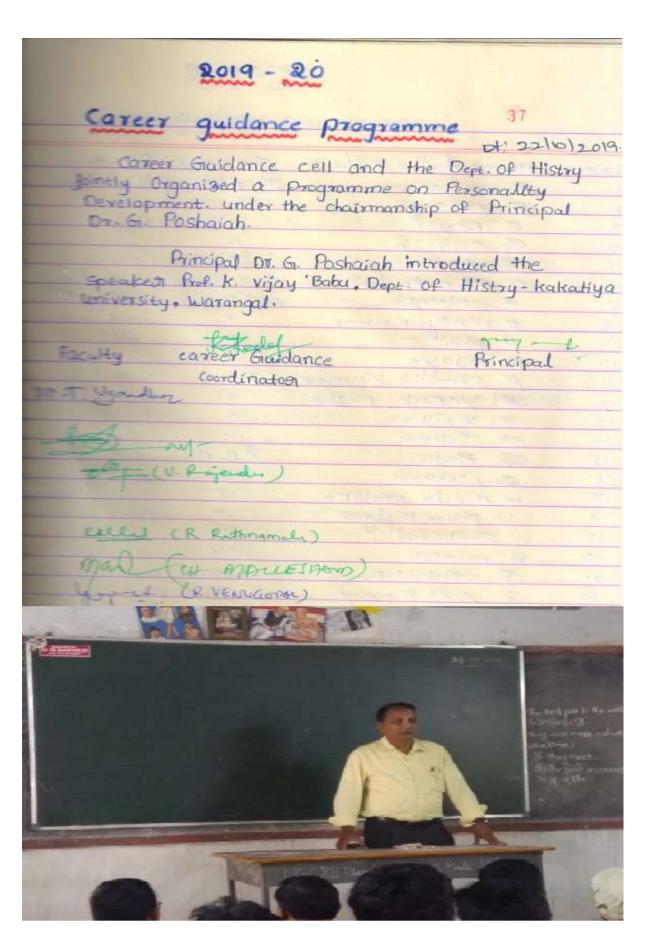

|



|      | A PARTY NAMED IN COLUMN 1 |       |               |
|------|---------------------------|-------|---------------|
|      |                           |       |               |
| SNO. | warme of the student      | Group | Signature     |
| 1-   | B. mohegwani              | MIBA  | Mahesmone     |
| 2    | C. Odany                  | 4     | v.dark        |
| 3    | B. Roju                   | 4     | Raju          |
| y    | G. Suresh                 | и     | Suresh        |
| 5    | G Aruna                   | a     | Asuha         |
| 6    | G. Chardu Lal             | · ·   | Chadula       |
| 7    | K. Hovy e                 | u     | Navya         |
| 8    | p. vinay kumar            | te    | viray form    |
| 9    | p. vinay kumar            | 24    | Ray           |
| 10