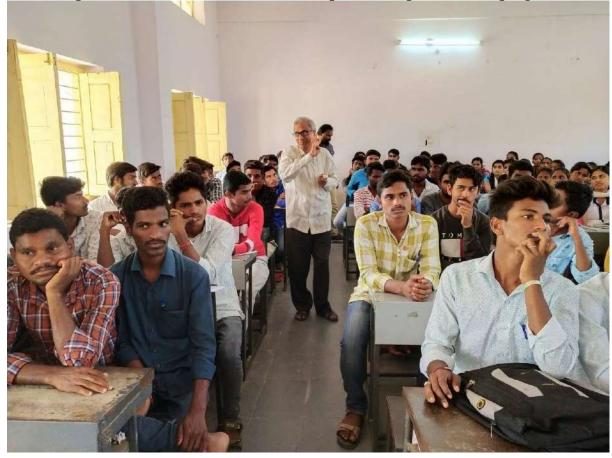

## Coaching classes for Group I 3 II (ISPSC)

Coaching classes are conducted for 2nd and 3rd Year enrolled, those what are in fear to write group-I & II. Gieneral Knowledge Economia, English, History Political Science and Public Administration are explained for competitive Exans.