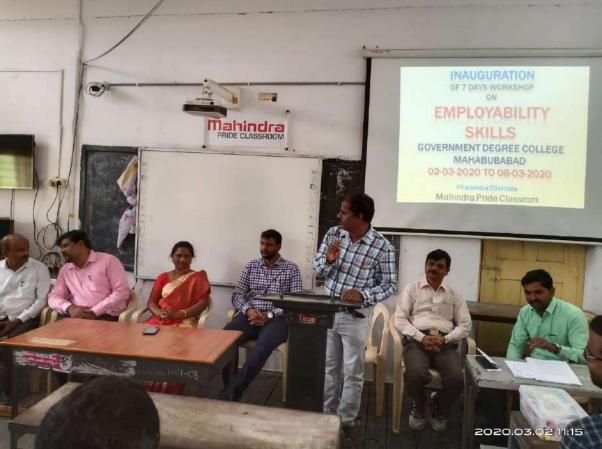

## Coaching classes for Group I 3 II (ISPSC)

Coaching classes are conducted for 2nd and 3rd Year enrolled, those what are in fear to write group-I & II. Gieneral Knowledge Economia, English, History Political Science and Public Administration are explained for competitive Exans.