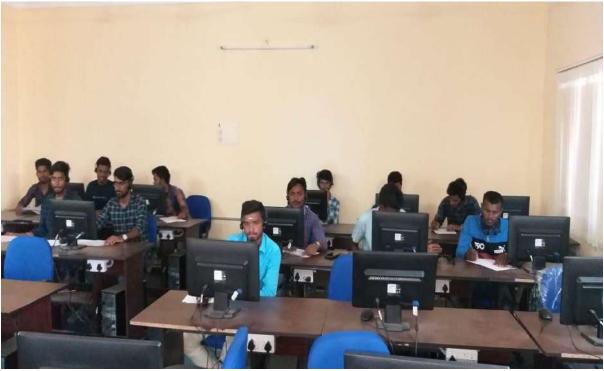

## Coaching classes for Group I 3 II (ISPSC)

Coaching classes are conducted for 2nd and 3rd Year enrolled, those what are in fear to write group-I & II. Gieneral Knowledge Economia, English, History Political Science and Public Administration are explained for competitive Exans.