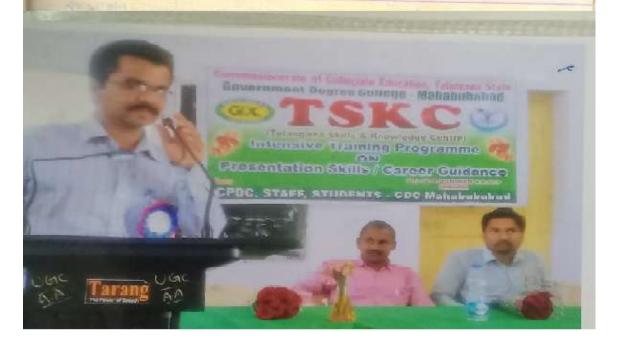

| - u   | numers        |
| 21   | E ventatesy               | ч     | renkates      |
| 22   | G. Anil Kumal             | +     | Ahil Kum      |
| 20   | B. Apernas                | CA.   | Aponeur       |
| 24   | p venbeteghwerten         | AU    | voine         |
| 25   | St. Chadini               | 4     | chur          |
|      |                           |       | - Entra Maria |

#### Career guidance programme

D+1-08/11/2019.

jointly Organized a career guidance programme on Presentation Skills and Soft skills under the chairmanship of Dr. G. Poshaiah

Principal Dr. G. Poshaiah introduced the eminent speaker Dr. S. Odel kumar, Asst. Prof. Of English, SRR Degree College, karimnægan.

Faculty T. Ugondhar

Career Guidance

Principal

Man (CH- MALLESHAM)

Brent (R Rathmamile)





| 100    | THE RESERVE         | Upon the same of | O CHILD         |
|--------|---------------------|------------------|-----------------|
| 2 200. | perme of the studen | d Com            | D 1             |
| 1      | A Maresh            |                  | Signature       |
| 2      | 13. Suman           | & arcon          | A overing       |
| 3      | P. Jejothne         | и                | Sum             |
| 7      | B. Sandeep          | u                | <b>60</b> n_    |
| 5      | 1. Doyokar          | · ·              | alaba           |
| 6      | 8. Aporne           |                  | B. Day and      |
| 7      | P. Sandya Raw       | 4                | S. Opens        |
| 8      | VINITIEER           | 9                | Salpi           |
| 3      | T - Sandya Rani