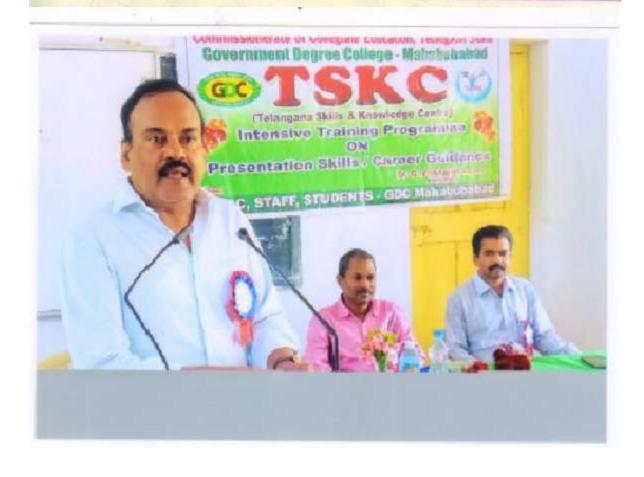

|

Career guidance Bogramore

041.15/11/2016

conducted a Training programme on life Skills

We are invited to Palvai Ram Mohan Reddy who is famous speaker. He has delivered a lecture on life skills'

Career guidance

- Principal M





| 2 300 | Plant of the last   |                           |
|-------|---------------------|---------------------------|
| SNO   | Name of the student | Coroup signature          |
| 1.    | G Lalithe           | IBA G. Drue               |
| 2     | B. upender          | A B. B. Upenus            |
| 3     | D. Moresh           | 880 O. Naseh              |
| 4     | G. suresh yadav     | & BA G. Surverh           |
| 5     | G. Ramys            | 8. B. A 6. Dent           |
| 6     | J. Negroch I        | 8-BA J. Naresh            |
| 7     | S. Usha             | BBJE G. while             |
| 8     | J. Karys            | II BZR J. Kanya           |
| 9     | T. Vanaja           | BBZe T. Vanata            |
| 10    | M. visay charan     | BBZE M. vijay chater      |
| W     | SK. AJ