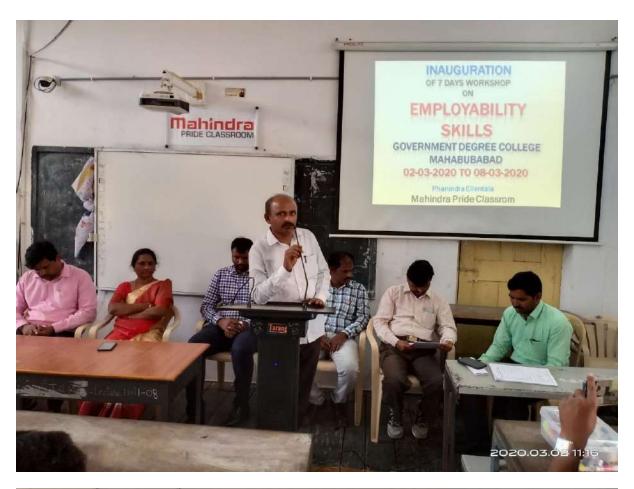

## Coaching classes for Group I 3 II (ISPSC)

Coaching classes are conducted for 2nd and 3rd Year enrolled, those what are in fear to write group-I & II. Gieneral Knowledge Economia, English, History Political Science and Public Administration are explained for competitive Exans.