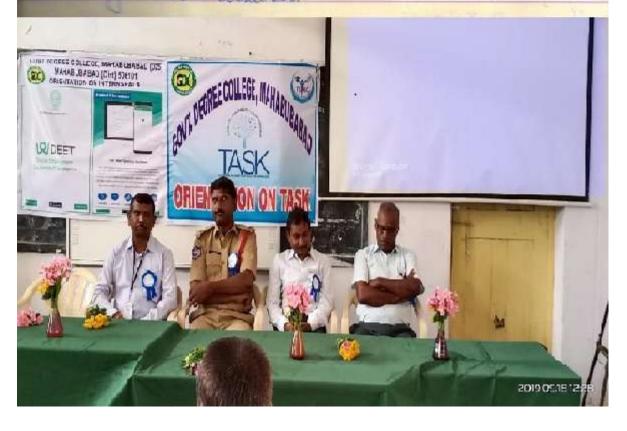

## Coaching classes for Group I 3 II (ISPSC)

Coaching classes are conducted for 2nd and 3rd Year enrolled, those what are in fear to write group-I & II. Gieneral Knowledge Economia, English, History Political Science and Public Administration are explained for competitive Exans.