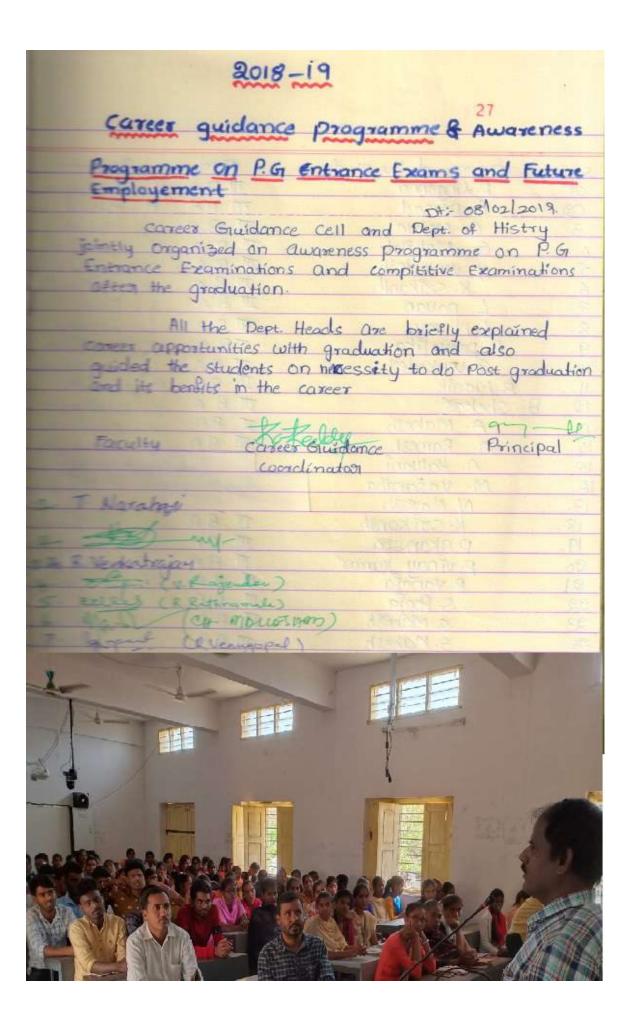

|                          |
|       |                                      |                          |
|       |                                      |                          |
|       |                                      |                          |
|       |                                      |                          |
|       |                                      |                          |
|       |                                      |                          |
|       |                                      |                          |
|       |                                      |                          |
|       |                                      |                          |
|       |                                      |                          |



|      |                             | THE REAL PROPERTY.  |      |
|------|-----------------------------|---------------------|------|
| 5.11 | , mame of the student       | Group Signature     |      |
| 01   | P. Linganra                 | II BA P Lingonne    | a.e  |
| 02   | A prasad                    | II BA H. Basal      |      |
| 3.   | G Mohan                     | II B.A G. Mchan     |      |
| 4.   | G. Mothilal                 | II B A G. Markila   | 1    |
| 5.   | T. VenKatesh                | II B.A J. ventate   | de   |
| 6.   | K. Saikanth                 | II B.A K. Szekaus   |      |
| 7.   | L. pavan                    | II B.A L. Ravan     | - A  |
| 8.   | L Naveen                    | II B.A L. Lauren    |      |
| 9.   | P. paavalika                | IIBA P. Pav