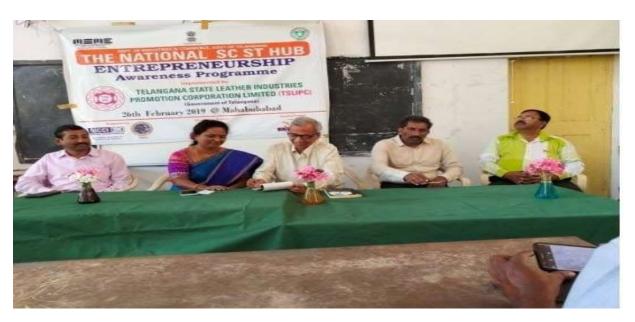

| 7    |
| 90   | 2 01/10ec31)d               | II B.A S. Spiner    | 24-  |
|      |                             |                     | -    |

#### 33 Career quidance programme DI 26/02/2019 Career Guidance Cell, Dept of Political Science and Dept of library Science jointly Organized Programme on self employement and Human Resources under the chiairmanship of Principal Dr. G. Pospiah Principal Dr. Gr. Pospiah introduced the speakes Retained Retired Prof. P. Nargingapao (Public Administration) Prof. P. Narsinga Rao six explained in detail how to get self employement and how to use Human - Resources with examples (street vendors) career Guidance Principal Faculty Coordinator 1 T. Nasahari - Dr. R. Venkatrajam 3 R Rathmamale - Eller (CH MALLESHOW) Rvaning opel ( popul)







| Plan  | SIGNING NO.          |          | S/45 - 100 44 1 |
|-------|----------------------|----------|-----------------|
| Sale- | alone of the Student | Good     | Signature       |
| 1.    | T. presonth          | 88.4     | T. Tre santhe   |
| 2     | B. Rohy              | & BA     |                 |
| 3     | B. vomski            | BBA      | Pahul<br>vempoi |
| ч     | D. prakesh           | u        | Precesh         |
| 2     | D. Korthik           | 9 4 11   | Korthik         |
| 6     | L mohesh             | eı       | Mahesh          |
| 7     | L. Jogan             | 4        | Sayen           |
| 8     | m . Anusha           | 7        | Anusha          |
| 9     | m. Santhodh          | 4        | Samehosh        |
| 10    | B mahesworn          | III B.A  | mahesw