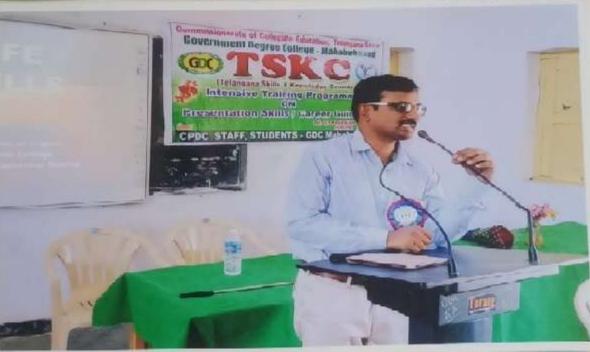

|                                         |

Career guidance programme

D+:- 21/04/2017

Career Guidance Cell Dept of English
Organised a programme on career guidance and career
opportunities after graduation under the chairman ship of
Dr. G. poscial, the resource person is Dr. A. Srinadh
Asst. proffecer of English, Bhoopalpally. He has explained
in elatail on career opportunities after graduction,
what are the Skills they had to acquire to get
good career opportunity. Dr Srinadh & motivated
the Students to improve communication skills for
employability

All final year Students attended the programme

got motivation

career guidance







| 11、生  | the same of the sa | A DESCRIPTION OF THE PARTY OF T | 68        |
|-------|--------------------------------------------------------------------------------------------------------------------------------------------------------------------------------------------------------------------------------------------------------------------------------------------------------------------------------------------------------------------------------------------------------------------------------------------------------------------------------------------------------------------------------------------------------------------------------------------------------------------------------------------------------------------------------------------------------------------------------------