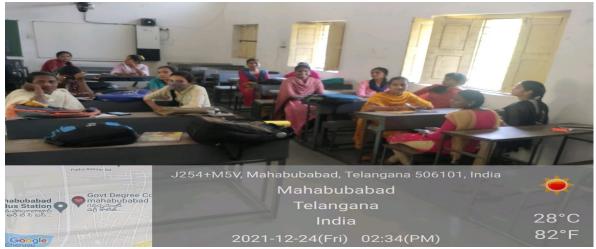

### **Description about the Program:**

Department of TSKC Organized Mahindra pride classroom Training programme for IIIrd year students for 5 days. Mr. OMAJI RAMTENK was the resource person. He was given training on various topic related to Communication skills, soft skills, the programme was started with a welcome note by TSKC Co Ordinator Sri P. Ram Reddy, and the programme was inaugurated by Principal Dr. V. Vijaya Laxmi garu and explained how this training sessions help students in getting jobs.

All the Faculties actively participated and encouraged the students

Students' participation in Inaugural session in Mahindra Pride Classroom

Students Participated in Qualities of Students activity

Students' participation in Goal Setting