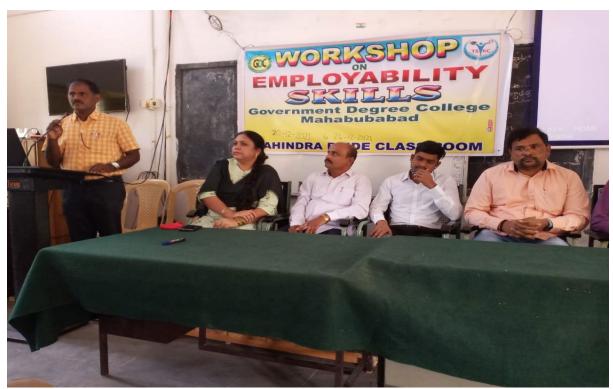

# TASK training on "MAHINDRA PRIDE CLASSROOM TRAINING"

**Date:** 20-12-2021 to 24-12-2021

**Resource Person: OMAJI RAMTENK** 

### **Description about the Program:**

Department of TSKC Organized Mahindra pride classroom Training programme for IIIrd year students for 5 days. Mr. OMAJI RAMTENK was the resource person. He was given training on various topic related to Communication skills, soft skills, the programme was started with a welcome note by TSKC Co Ordinator Sri P. Ram Reddy, and the programme was inaugurated by Principal Dr. V. Vijaya Laxmi garu and explained how this training sessions help students in getting jobs.

Principal Dr. Vijaya Laxmi is explaining the importance of Mahindra Pride Classroom

TSKC Coordinator Sri P. Ram Reddy briefing about the Mahindra Pride Classroom

Overview of Mahindra Pride Classroom by Trainer Omaji Ramtenk