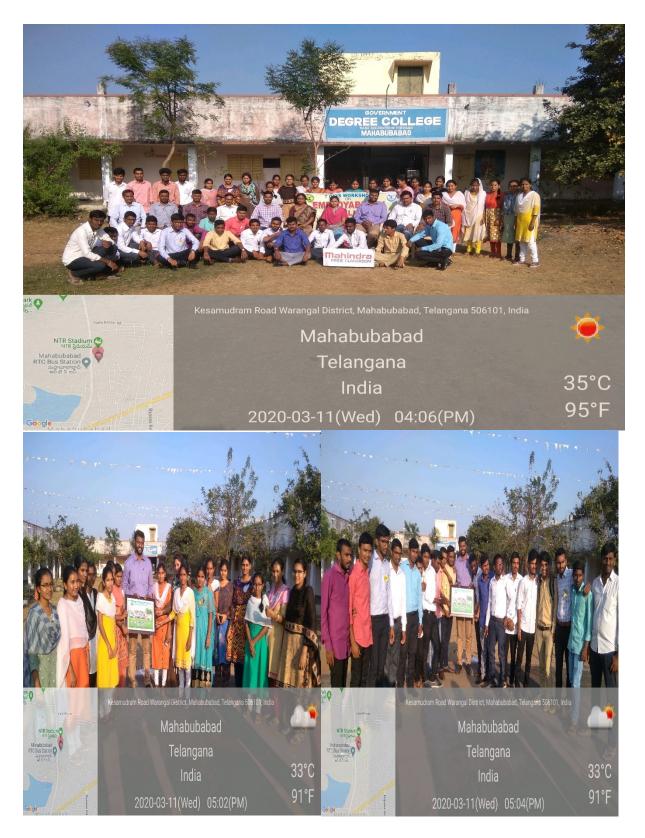

Students' participation in Interview Skills (Mock Interviews)

Valedictory Session

Vice Principal B. Sandhya Rani Presenting Shields to the best performed students in activities

Staff, Resource person & Students Group Photo