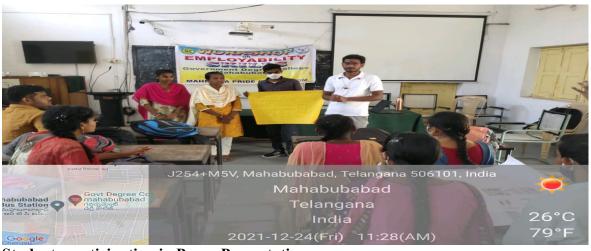

# TASK training on "MAHINDRA PRIDE CLASSROOM TRAINING"

**Date:** 20-12-2021 to 24-12-2021

**Resource Person: OMAJI RAMTENK** 

### **Description about the Program:**

Department of TSKC Organized Mahindra pride classroom Training programme for IIIrd year students for 5 days. Mr. OMAJI RAMTENK was the resource person. He was given training on various topic related to Communication skills, soft skills, the programme was started with a welcome note by TSKC Co Ordinator Sri P. Ram Reddy, and the programme was inaugurated by Principal Dr. V. Vijaya Laxmi garu and explained how this training sessions help students in getting jobs.

MOTICE Date: 16/12/2021.

All the 3rd year TASK Registed end Non-Register students are here by intermed that the JASK is providing mahundra pride class room (MAADDI) on Employability Skills for Solgs training programme i.e. 20/12/2021 to 21/12/2021. So 21/1 the final year students are instructed to participate in this programme.