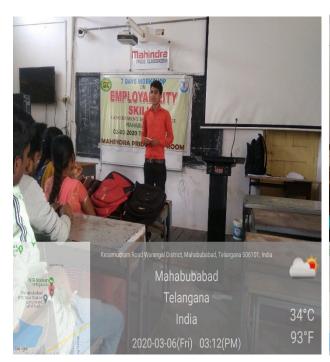

# ఉద్యోగ నైపుణ్యాలపై శిక్షణ

శిక్షణ ప్రారంభ కార్యక్రమంలో మాట్లాడుతున్న సంధ్యారాణి

మానుతోట, న్యూస్టుడే: స్థానిక ప్రభుత్వ డిగ్రీ కళా శాలలో సోమవారం మహీంద్రా మైడ్ క్లాస్రారుం ఆధ్వ ర్యంలో డిగ్రీ చివరి సంవత్సర టాస్క్ విద్యార్థులకు ఏడు రోజుల ఉద్యోగ నైపుణ్యాల శిక్షణ కార్యక్రమం ప్రారంభ మైంది. కళాశాల ఇన్ఛార్జి టిన్సిపల్ సంధ్యారాణి, టాస్క్ కన్వీనర్ పి.రాంరెడ్డి, మెంటర్ రామన్న, శిక్షకుడు ఫణింద్ర, కేరీర్ గైడెన్స్ సెల్ కన్వీనర్ వి.రాజేందర్, అధ్యాపకులు వేణుగోపాల్ తదితరులు పాల్గొన్నారు.

Date: 03/03/2020 EditionName: TELANGANA (MAHABUBABAD) PageNo: Page 05