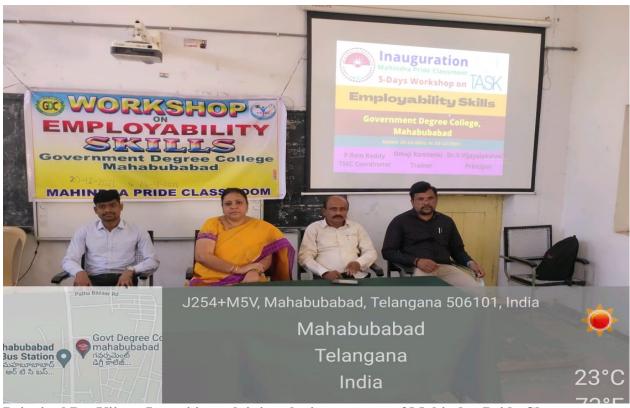

# TASK training on "MAHINDRA PRIDE CLASSROOM TRAINING"

**Date:** 20-12-2021 to 24-12-2021

**Resource Person: OMAJI RAMTENK** 

### **Description about the Program:**

Department of TSKC Organized Mahindra pride classroom Training programme for IIIrd year students for 5 days. Mr. OMAJI RAMTENK was the resource person. He was given training on various topic related to Communication skills, soft skills, the programme was started with a welcome note by TSKC Co Ordinator Sri P. Ram Reddy, and the programme was inaugurated by Principal Dr. V. Vijaya Laxmi garu and explained how this training sessions help students in getting jobs.

Principal Dr. Vijaya Laxmi is explaining the importance of Mahindra Pride Classroom

TSKC Coordinator Sri P. Ram Reddy briefing about the Mahindra Pride Classroom

Overview of Mahindra Pride Classroom by Trainer Omaji Ramtenk