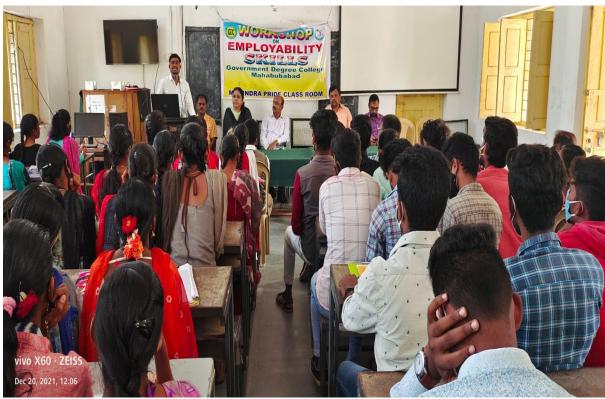

# TASK training on "MAHINDRA PRIDE CLASSROOM TRAINING"

**Date:** 20-12-2021 to 24-12-2021

**Resource Person: OMAJI RAMTENK** 

### **Description about the Program:**

Department of TSKC Organized Mahindra pride classroom Training programme for IIIrd year students for 5 days. Mr. OMAJI RAMTENK was the resource person. He was given training on various topic related to Communication skills, soft skills, the programme was started with a welcome note by TSKC Co Ordinator Sri P. Ram Reddy, and the programme was inaugurated by Principal Dr. V. Vijaya Laxmi garu and explained how this training sessions help students in getting jobs.

All the Faculties actively participated and encouraged the students

Students' participation in Inaugural session in Mahindra Pride Classroom

Students Participated in Qualities of Students activity

Students' participation in Goal Setting