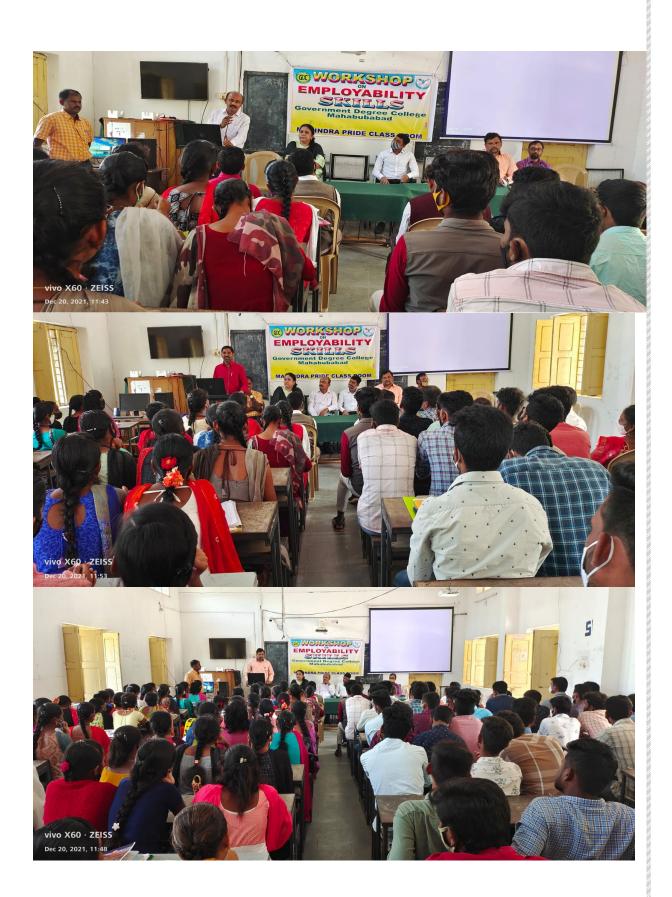

Principal Dr. Vijaya Laxmi is explaining the importance of Mahindra Pride Classroom

TSKC Coordinator Sri P. Ram Reddy briefing about the Mahindra Pride Classroom

Overview of Mahindra Pride Classroom by Trainer Omaji Ramtenk

All the Faculties actively participated and encouraged the students

Students' participation in Inaugural session in Mahindra Pride Classroom

Students Participated in Qualities of Students activity

Students' participation in Goal Setting

Students' participation in Group Activities

Students' participation in Group Discussion

Students participated in Blind Game & Mind Game with closing Eyes & Mouth

**Students Participating in Body Language presentation** 