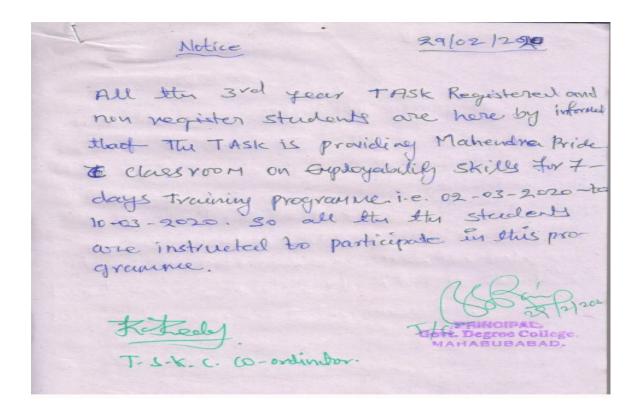

MOTICE Date: 16/12/2021.

All the 3rd year TASK Registed end Non-Register students are here by intermed that the JASK is providing mahundra pride class room (MAADDI) on Employability Skills for Solgs training programme i.e. 20/12/2021 to 21/12/2021. So 21/1 the final year students are instructed to participate in this programme.