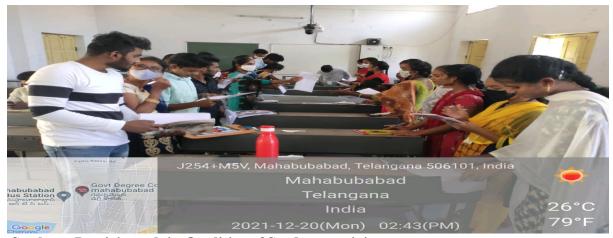

# TASK training on "MAHINDRA PRIDE CLASSROOM TRAINING"

**Date:** 20-12-2021 to 24-12-2021

**Resource Person: OMAJI RAMTENK** 

### **Description about the Program:**

Department of TSKC Organized Mahindra pride classroom Training programme for IIIrd year students for 5 days. Mr. OMAJI RAMTENK was the resource person. He was given training on various topic related to Communication skills, soft skills, the programme was started with a welcome note by TSKC Co Ordinator Sri P. Ram Reddy, and the programme was inaugurated by Principal Dr. V. Vijaya Laxmi garu and explained how this training sessions help students in getting jobs.

MOTICE Date: 16/12/2021.

All the 3rd year TASK Registed end Non-Register students are here by intermed that the JASK is providing mahundra pride class room (MAADDI) on Employability Skills for Solgs training programme i.e. 20/12/2021 to 21/12/2021. So 21/1 the final year students are instructed to participate in this programme.