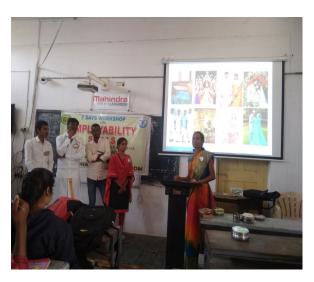

Students' participation in Interview Skills (Mock Interviews)

Valedictory Session

Vice Principal B. Sandhya Rani Presenting Shields to the best performed students in activities

Staff, Resource person & Students Group Photo