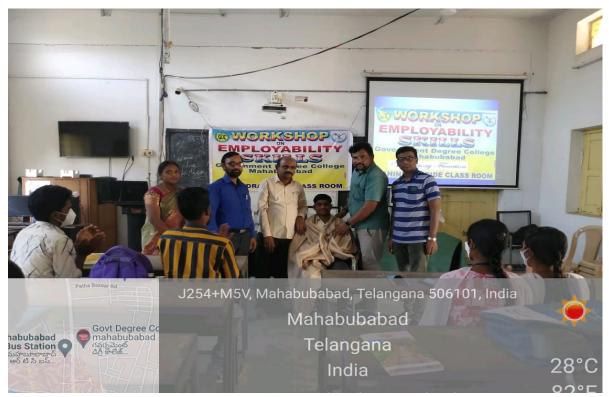

# TASK training on "MAHINDRA PRIDE CLASSROOM TRAINING"

**Date:** 20-12-2021 to 24-12-2021

**Resource Person: OMAJI RAMTENK** 

### **Description about the Program:**

Department of TSKC Organized Mahindra pride classroom Training programme for IIIrd year students for 5 days. Mr. OMAJI RAMTENK was the resource person. He was given training on various topic related to Communication skills, soft skills, the programme was started with a welcome note by TSKC Co Ordinator Sri P. Ram Reddy, and the programme was inaugurated by Principal Dr. V. Vijaya Laxmi garu and explained how this training sessions help students in getting jobs.

Principal Dr. Vijaya Laxmi is explaining the importance of Mahindra Pride Classroom

TSKC Coordinator Sri P. Ram Reddy briefing about the Mahindra Pride Classroom

Overview of Mahindra Pride Classroom by Trainer Omaji Ramtenk