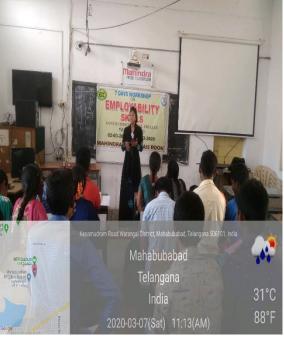

# NAANDI FOUNDATION TRAINING SESSION WISE TIME-TABLE (MAHINDRA PRIDE CLASSROOM TRAINING)

| DATE       | SESSION TIMINGS         |                         |                       |  |  |  |  |  |  |  |  |
|------------|-------------------------|-------------------------|-----------------------|--|--|--|--|--|--|--|--|
|            | 9:30 AM-11:30 AM        | 11:30 AM-1:30 PM        | 2:00 PM-4:00 PM       |  |  |  |  |  |  |  |  |
| 02-03-2020 | Inaugural Session       | Self-introduction       | Goal Setting          |  |  |  |  |  |  |  |  |
| 03-03-2020 | Communication Skills    | Email writing etiquette | JAM Session           |  |  |  |  |  |  |  |  |
| 04-03-2020 | Group Discussions       | Group Activities        | Writing Skills        |  |  |  |  |  |  |  |  |
| 05-03-2020 | Group Activities        | Presentation Skills     | Presentation Skills   |  |  |  |  |  |  |  |  |
| 06-03-2020 | Resume Writing          | Time Management         | Money Management      |  |  |  |  |  |  |  |  |
| 07-03-2020 | Personality Development | Personality Development | Interview Preparation |  |  |  |  |  |  |  |  |
| 11-03-2020 | Interview tips          | Mock Interviews         | Valedictory Session   |  |  |  |  |  |  |  |  |

TSKC Coordinator Sri P. Ram Reddy briefing about the Mahindra Pride Classroom

Overview of Mahindra Pride Classroom by Trainer Omaji Ramtenk

All the Faculties actively participated and encouraged the students.