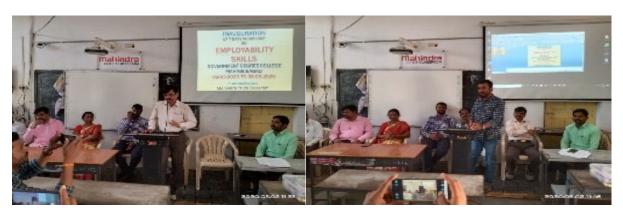

TSKC Coordinator Sri P. Ram Reddy briefing about the Mahindra Pride Classroom

Overview of Mahindra Pride Classroom by Trainer Omaji Ramtenk

All the Faculties actively participated and encouraged the students.

Principal Dr. Vijaya Laxmi is explaining the importance of Mahindra Pride Classroom

TSKC Coordinator Sri P. Ram Reddy briefing about the Mahindra Pride Classroom

Overview of Mahindra Pride Classroom by Trainer Omaji Ramtenk