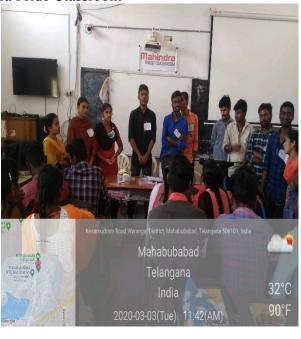

TSKC Coordinator Sri P. Ram Reddy briefing about the Mahindra Pride Classroom

Overview of Mahindra Pride Classroom by Trainer Omaji Ramtenk

All the Faculties actively participated and encouraged the students.

Students' participation in Activities in Mahindra Pride Classroom

Students' participation in Qualities of Students activity

Students' participation in Goal Setting

Students' participation in Group Activities