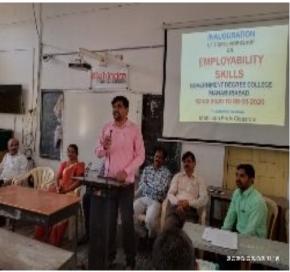

# NAANDI FOUNDATION TRAINING SESSION WISE TIME-TABLE (MAHINDRA PRIDE CLASSROOM TRAINING)

| DATE       | SESSION TIMINGS         |                         |                       |  |  |  |  |  |  |  |  |
|------------|-------------------------|-------------------------|-----------------------|--|--|--|--|--|--|--|--|
|            | 9:30 AM-11:30 AM        | 11:30 AM-1:30 PM        | 2:00 PM-4:00 PM       |  |  |  |  |  |  |  |  |
| 02-03-2020 | Inaugural Session       | Self-introduction       | Goal Setting          |  |  |  |  |  |  |  |  |
| 03-03-2020 | Communication Skills    | Email writing etiquette | JAM Session           |  |  |  |  |  |  |  |  |
| 04-03-2020 | Group Discussions       | Group Activities        | Writing Skills        |  |  |  |  |  |  |  |  |
| 05-03-2020 | Group Activities        | Presentation Skills     | Presentation Skills   |  |  |  |  |  |  |  |  |
| 06-03-2020 | Resume Writing          | Time Management         | Money Management      |  |  |  |  |  |  |  |  |
| 07-03-2020 | Personality Development | Personality Development | Interview Preparation |  |  |  |  |  |  |  |  |
| 11-03-2020 | Interview tips          | Mock Interviews         | Valedictory Session   |  |  |  |  |  |  |  |  |

TSKC Coordinator Sri P. Ram Reddy briefing about the Mahindra Pride Classroom

Overview of Mahindra Pride Classroom by Trainer Omaji Ramtenk

All the Faculties actively participated and encouraged the students.