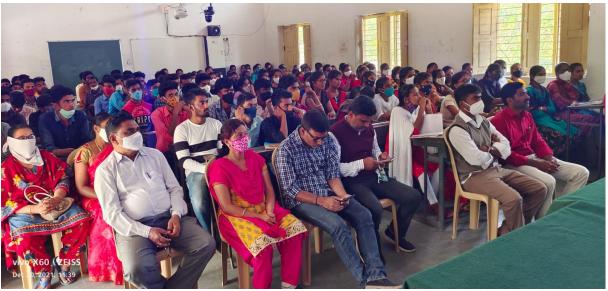

# TASK training on "MAHINDRA PRIDE CLASSROOM TRAINING"

**Date:** 20-12-2021 to 24-12-2021

**Resource Person: OMAJI RAMTENK** 

### **Description about the Program:**

Department of TSKC Organized Mahindra pride classroom Training programme for IIIrd year students for 5 days. Mr. OMAJI RAMTENK was the resource person. He was given training on various topic related to Communication skills, soft skills, the programme was started with a welcome note by TSKC Co Ordinator Sri P. Ram Reddy, and the programme was inaugurated by Principal Dr. V. Vijaya Laxmi garu and explained how this training sessions help students in getting jobs.