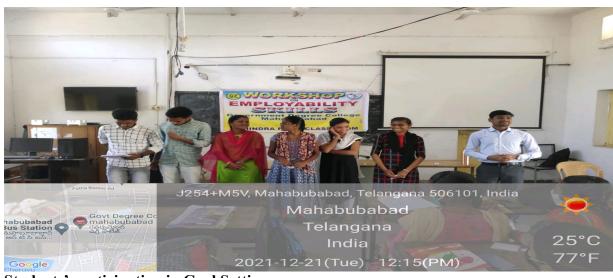

## నైపుణ్య శిక్షణ తరగతులు

ఉపన్యసిస్తున్న ట్రిన్సిపల్ డాక్టర్ విజయలక్ష్మి

నెడ్రుబాసెంటర్, మ్యాస్ట్ మీడ్ మహబూబాబాద్ స్ట్రభుత్వ డిగ్రీ కళాశాలలో తెలంగాణ నైపుణ్యత, నాలెడ్జి సెంటర్ ఆధ్వర్యంలో ఉపాధి కల్పనపై ఐదు రోజుల పాటు వర్క్ షాప్ నిర్వహించనున్నట్లు కళా శాల పిట్స్టిపల్ డాక్టర్ విజయలక్ష్మి తెలిపారు. సోమ వారం కళాశాలలో వర్క్ష్ష్మాప్ ప్రారంభ కార్యక్ర మంలో ఆమె మాట్లాడారు. శిక్షకులు టీఎస్కేసీ కో-ఆర్డినేటర్ రామ్రెడ్డి, అధ్యాపకులు, యుగంధర్, మమత, మల్లేశం, రాజేందర్, రాజు, రత్నమాల, తిరుపతి, విద్యార్థులు పాల్గొన్నారు.

# ವೃತ್ತಿ ನ್ರಿపುಣ್ಯಾಲ್ಲವ ಅವಗಾಘನ పెಂపాందించుకోవాలి

మహబూబాబాద్ ఎడ్యుకేషన్, డిసెంబరు 20: విద్యార్థులు పాఠ్యాంశాలతో పాటు వివిధ వృత్తులో నైపుణ్యాలను పెంపొందించుకోవాలని కళాశాల ప్రిన్సిపాల్ డాక్టర్ విజ యలక్ష్మీ అన్నారు. మహబూబాబాద్ ప్రభుత్వ డిగ్రీ కళాశాలలో తెలంగాణ స్కిల్, నాలెడ్జ్ సెంటర్ ఆధ్వర్యంలో సోమవారం ఇంటర్య్యూ స్కిల్స్ సాప్ట్ స్కిల్స్ పైన విద్యార్థు లకు ఐదు రోజుల పాటు నిర్వహించే వర్క్షషాప్ ను సోమవారం ప్రారంభించారు. కార్య క్రమంలో అధ్యాపకులు యుగందర్, మమత, వేణుగోపాల్, బోంద్యాలు, రాజేందర్, రాజు, నరహరి, రత్నమాల, వెంకటేశ్వర్లు, మల్లేషం, వీరు, సుమలత, రాజేష్, తిరుపతి, రామన్న, తదితరులు పాల్గొన్నారు.

## ఉపాభ కల్పన వర్<sub>ర</sub>షాప్**ను** నబ్బఐయోగం చేసుకుేవాల

మహబూబాబాద్ ఎడ్యుకేషన్, డిసెం బర్ 20 (ప్రభన్యూస్) :

మహబూబాబా ద్ లోని ప్రభుత్వ డిగ్రీ కళాశాలలో తెలంగాణ స్కిల్, నాలెడ్జ్ సెంటర్ ఆధ్వర్యంలో ఉపాధి కల్పన మీద 5 రోజుల వర్క్ షాప్ నిర్వహిస్తున్నామని, దీనిని విద్యార్థులు సద్వినియోగం చేసుకోవాలని కళాశాల ట్రిన్సిపల్ డాక్టర్ వి. విజయలక్ష్మి సోమవారం ఒక ప్రకటనలో తెలిపారు టి ఎస్ కే సి ఆధ్వర్యంలో నిర్వహించే ఐదురోజుల వర్క్ షాప్ లో మహేంద మైడ్ క్లాస్ రూమ్ వారు ఇంటర్వ్యూ స్క్రాల్స్, సాఫ్ట్ స్కిల్స్ పైన విద్యార్థులకు అవగాహన కల్పిస్తారని, 20వ తేదీ నుండి 24వ తేద్ వరకు ప్రతిరోజు ఉదయం 10 గంటల నుండి సాయం త్రం 4 గంటల వరకు నిర్వహిస్తార న్నారు. ఈ కార్యక్రమంలో మహేంద్ర పైడ్ శిక్షకులు ఓమాజీ రాంటెంకి, టి ఎస్ కే సి కోఆర్డినేటర్ రామ్ రెడ్డి , అధ్యా పకులు డా. టి. యుగంధర్, మమత, వేణుగోపాల్, బోంద్యాలు, రాజేందర్, రాజు, నరహరి, రామరత్నమాల, వెంకటేశ్వర్లు, ಮುಲ್ಲೆ ४०, వీరు, సుమలత, రాజేష్, తిరుపతి, రామన్న విద్యార్థులు పాల్గొన్నారు.