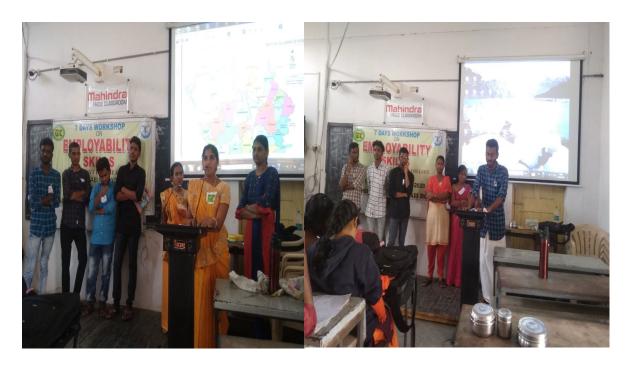

Students' participation in Interview Skills (Mock Interviews)

Valedictory Session

Vice Principal B. Sandhya Rani Presenting Shields to the best performed students in activities

Staff, Resource person & Students Group Photo