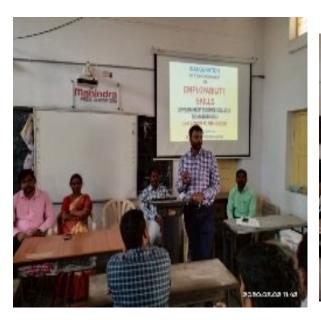

### 02-03-2020 to 11-03-2020, courtesy NAANDI FOUNDATION

**Resource Person: PHANINDRA** 

As part of TSKC activities NAANDI Mahindra Pride Classroom for the final year students of this college was conducted from 02-03-2019 to 11-03-2019 for seven days to provide first-hand experience in Self- introduction, Goal setting, JAM Session, Communication Skills, Resume preparation, preparedness for interview and facing interviews apart from other initiatives for the enhancement and development of Employability Skills.

Mahindra Pride Classroom, a project by Naandi Foundation conducts "Employability Skill Training Program" in the Colleges of Telangana State.

- The program shall be carried out in Government Degree Colleges, in the State of Telangana.
- 2. Only students studying in the final semester will receive this training.
- 3. The skilling program shall be for duration of 40 hours.
- The program shall include Soft-Skills, Communication Skills, Life Skill and Interview preparations under employability skill development program.
- 5. The Program is free of cost. Naandi shall not charge any fees on whatsoever account/name either from the students or the Government institutions for conducting the aforesaid program.