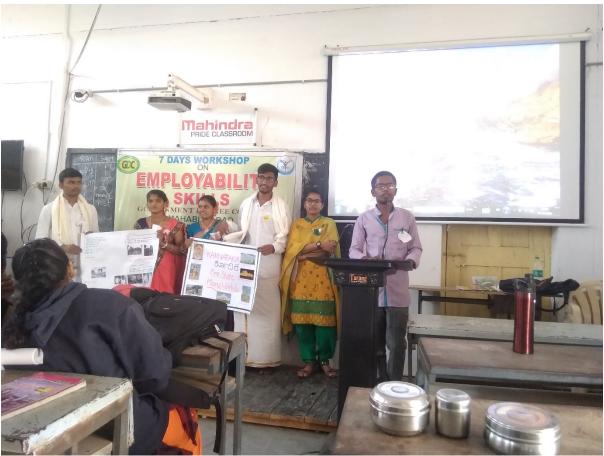

### 02-03-2020 to 11-03-2020, courtesy NAANDI FOUNDATION

**Resource Person: PHANINDRA** 

As part of TSKC activities NAANDI Mahindra Pride Classroom for the final year students of this college was conducted from 02-03-2019 to 11-03-2019 for seven days to provide first-hand experience in Self- introduction, Goal setting, JAM Session, Communication Skills, Resume preparation, preparedness for interview and facing interviews apart from other initiatives for the enhancement and development of Employability Skills.

# ఉద్యోగ నైపుణ్యాలపై శిక్షణ

శిక్షణ ప్రారంభ కార్యక్రమంలో మాట్లాడుతున్న సంధ్యారాణి

మానుతోట, న్యూస్టుడే: స్థానిక ప్రభుత్వ డిగ్రీ కళా శాలలో సోమవారం మహీంద్రా మైడ్ క్లాస్రారుం ఆధ్వ ర్యంలో డిగ్రీ చివరి సంవత్సర టాస్క్ విద్యార్థులకు ఏడు రోజుల ఉద్యోగ నైపుణ్యాల శిక్షణ కార్యక్రమం ప్రారంభ మైంది. కళాశాల ఇన్ఛార్జి టిన్సిపల్ సంధ్యారాణి, టాస్క్ కన్వీనర్ పి.రాంరెడ్డి, మెంటర్ రామన్న, శిక్షకుడు ఫణింద్ర, కేరీర్ గైడెన్స్ సెల్ కన్వీనర్ వి.రాజేందర్, అధ్యాపకులు వేణుగోపాల్ తదితరులు పాల్గొన్నారు.