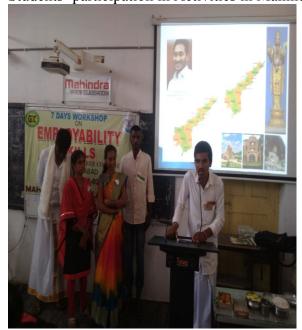

# ఉద్యోగ నైపుణ్యాలపై శిక్షణ

శిక్షణ ప్రారంభ కార్యక్రమంలో మాట్లాడుతున్న సంధ్యారాణి

మానుతోట, న్యూస్టుడే: స్థానిక ప్రభుత్వ డిగ్రీ కళా శాలలో సోమవారం మహీంద్రా మైడ్ క్లాస్రారుం ఆధ్వ ర్యంలో డిగ్రీ చివరి సంవత్సర టాస్క్ విద్యార్థులకు ఏడు రోజుల ఉద్యోగ నైపుణ్యాల శిక్షణ కార్యక్రమం ప్రారంభ మైంది. కళాశాల ఇన్ఛార్జి టిన్సిపల్ సంధ్యారాణి, టాస్క్ కన్వీనర్ పి.రాంరెడ్డి, మెంటర్ రామన్న, శిక్షకుడు ఫణింద్ర, కేరీర్ గైడెన్స్ సెల్ కన్వీనర్ వి.రాజేందర్, అధ్యాపకులు వేణుగోపాల్ తదితరులు పాల్గొన్నారు.

Date: 03/03/2020 EditionName: TELANGANA (MAHABUBABAD) PageNo: Page 05