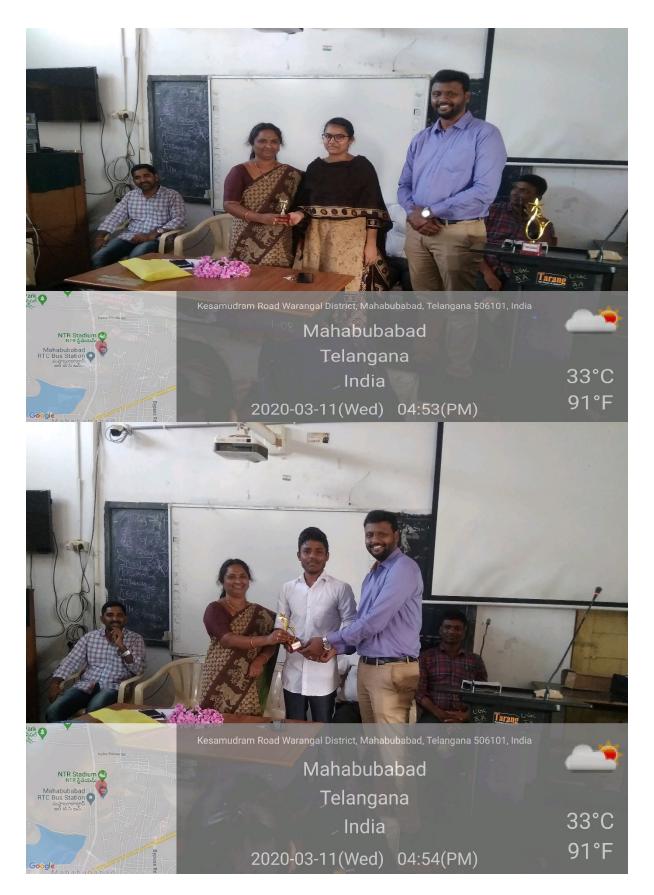

Students' participation in Interview Skills (Mock Interviews)

Valedictory Session

Vice Principal B. Sandhya Rani Presenting Shields to the best performed students in activities

Staff, Resource person & Students Group Photo