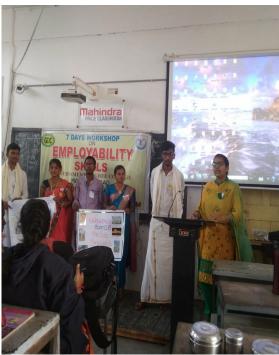

Students participated in Blind Game & Mind Game with closing Eyes & Mouth

Students participating in Body Language presentation

Students participating in Paper Presentation

Students' participation in Group Discussion

Students' participation in Interview Skills (Mock Interviews)

Valedictory Session

Vice Principal B. Sandhya Rani Presenting Shields to the best performed students in activities

Staff, Resource person & Students Group Photo