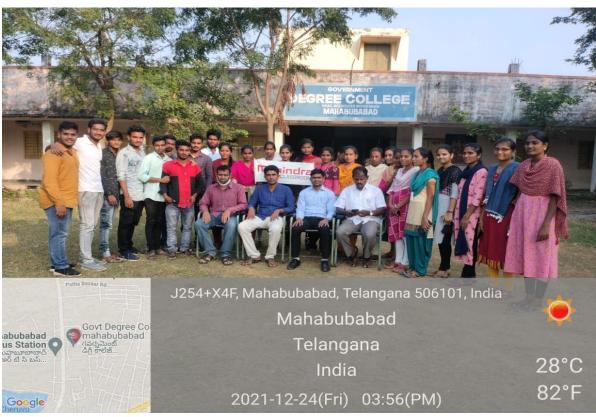

# TASK training on "MAHINDRA PRIDE CLASSROOM TRAINING"

**Date:** 20-12-2021 to 24-12-2021

**Resource Person: OMAJI RAMTENK** 

### **Description about the Program:**

Department of TSKC Organized Mahindra pride classroom Training programme for IIIrd year students for 5 days. Mr. OMAJI RAMTENK was the resource person. He was given training on various topic related to Communication skills, soft skills, the programme was started with a welcome note by TSKC Co Ordinator Sri P. Ram Reddy, and the programme was inaugurated by Principal Dr. V. Vijaya Laxmi garu and explained how this training sessions help students in getting jobs.

**Students participating in Paper Presentation** 

**Students' participation in Interview Skills (Mock Interviews)** 

**Valedictory Session** 

**Felicitation to the Resource Person** 

Staff, Resource person & Students Group Photo