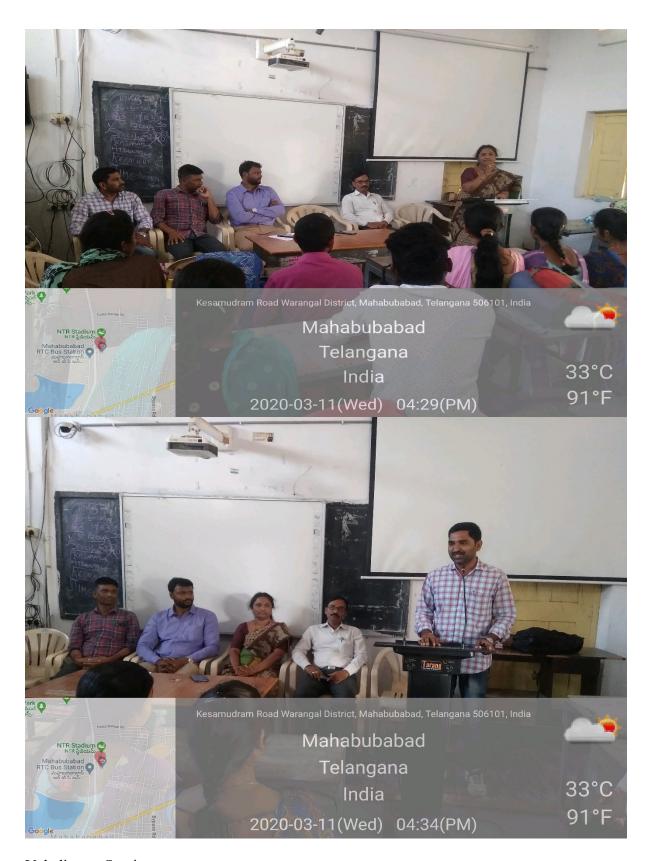

Principal Dr. Vijaya Laxmi is explaining the importance of Mahindra Pride Classroom

TSKC Coordinator Sri P. Ram Reddy briefing about the Mahindra Pride Classroom

Overview of Mahindra Pride Classroom by Trainer Omaji Ramtenk