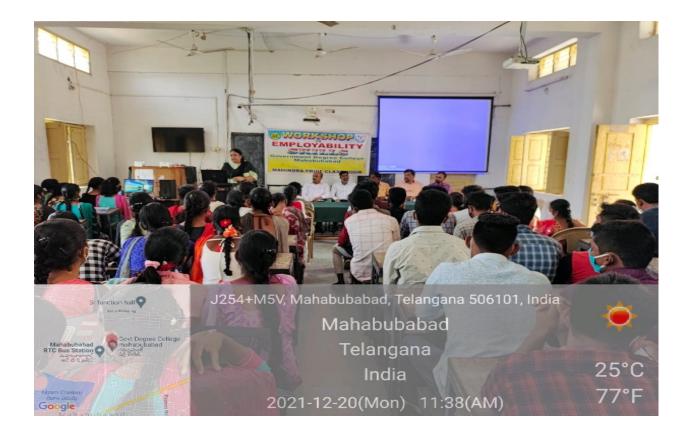

## నైపుణ్య శిక్షణ తరగతులు

ఉపన్యసిస్తున్న ట్రిన్సిపల్ డాక్టర్ విజయలక్ష్మి

నెడ్రుబాసెంటర్, మ్యాస్ట్ మీడ్ మహబూబాబాద్ స్ట్రభుత్వ డిగ్రీ కళాశాలలో తెలంగాణ నైపుణ్యత, నాలెడ్జి సెంటర్ ఆధ్వర్యంలో ఉపాధి కల్పనపై ఐదు రోజుల పాటు వర్క్ షాప్ నిర్వహించనున్నట్లు కళా శాల పిట్స్టిపల్ డాక్టర్ విజయలక్ష్మి తెలిపారు. సోమ వారం కళాశాలలో వర్క్ష్ష్మాప్ ప్రారంభ కార్యక్ర మంలో ఆమె మాట్లాడారు. శిక్షకులు టీఎస్కేసీ కో-ఆర్డినేటర్ రామ్రెడ్డి, అధ్యాపకులు, యుగంధర్, మమత, మల్లేశం, రాజేందర్, రాజు, రత్నమాల, తిరుపతి, విద్యార్థులు పాల్గొన్నారు.

# ವೃತ್ತಿ ನ್ರಿపುಣ್ಯಾಲ್ಲವ ಅವಗಾಘನ పెಂపాందించుకోవాలి

మహబూబాబాద్ ఎడ్యుకేషన్, డిసెంబరు 20: విద్యార్థులు పాఠ్యాంశాలతో పాటు వివిధ వృత్తులో నైపుణ్యాలను పెంపొందించుకోవాలని కళాశాల ప్రిన్సిపాల్ డాక్టర్ విజ యలక్ష్మీ అన్నారు. మహబూబాబాద్ ప్రభుత్వ డిగ్రీ కళాశాలలో తెలంగాణ స్కిల్, నాలెడ్జ్ సెంటర్ ఆధ్వర్యంలో సోమవారం ఇంటర్య్యూ స్కిల్స్ సాప్ట్ స్కిల్స్ పైన విద్యార్థు లకు ఐదు రోజుల పాటు నిర్వహించే వర్క్షషాప్ ను సోమవారం ప్రారంభించారు. కార్య క్రమంలో అధ్యాపకులు యుగందర్, మమత, వేణుగోపాల్, బోంద్యాలు, రాజేందర్, రాజు, నరహరి, రత్నమాల, వెంకటేశ్వర్లు, మల్లేషం, వీరు, సుమలత, రాజేష్, తిరుపతి, రామన్న, తదితరులు పాల్గొన్నారు.

## ఉపాభ కల్పన వర్<sub>ర</sub>షాప్**ను** నబ్బఐయోగం చేసుకుేవాల

మహబూబాబాద్ ఎడ్యుకేషన్, డిసెం బర్ 20 (ప్రభన్యూస్) :

మహబూబాబా ద్ లోని ప్రభుత్వ డిగ్రీ కళాశాలలో తెలంగాణ స్కిల్, నాలెడ్జ్ సెంటర్ ఆధ్వర్యంలో ఉపాధి కల్పన మీద 5 రోజుల వర్క్ షాప్ నిర్వహిస్తున్నామని, దీనిని విద్యార్థులు సద్వినియోగం చేసుకోవాలని కళాశాల ట్రిన్సిపల్ డాక్టర్ వి. విజయలక్ష్మి సోమవారం ఒక ప్రకటనలో తెలిపారు టి ఎస్ కే సి ఆధ్వర్యంలో నిర్వహించే ఐదురోజుల వర్క్ షాప్ లో మహేంద మైడ్ క్లాస్ రూమ్ వారు ఇంటర్వ్యూ స్క్రాల్స్, సాఫ్ట్ స్కిల్స్ పైన విద్యార్థులకు అవగాహన కల్పిస్తారని, 20వ తేదీ నుండి 24వ తేద్ వరకు ప్రతిరోజు ఉదయం 10 గంటల నుండి సాయం త్రం 4 గంటల వరకు నిర్వహిస్తార న్నారు. ఈ కార్యక్రమంలో మహేంద్ర పైడ్ శిక్షకులు ఓమాజీ రాంటెంకి, టి ఎస్ కే సి కోఆర్డినేటర్ రామ్ రెడ్డి , అధ్యా పకులు డా. టి. యుగంధర్, మమత, వేణుగోపాల్, బోంద్యాలు, రాజేందర్, రాజు, నరహరి, రామరత్నమాల, వెంకటేశ్వర్లు, ಮುಲ್ಲೆ ४०, వీరు, సుమలత, రాజేష్, తిరుపతి, రామన్న విద్యార్థులు పాల్గొన్నారు.