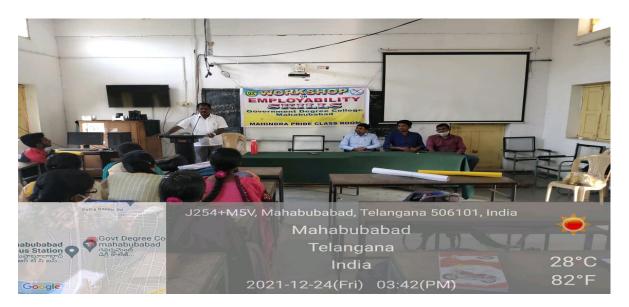

### **Description about the Program:**

Department of TSKC Organized Mahindra pride classroom Training programme for IIIrd year students for 5 days. Mr. OMAJI RAMTENK was the resource person. He was given training on various topic related to Communication skills, soft skills, the programme was started with a welcome note by TSKC Co Ordinator Sri P. Ram Reddy, and the programme was inaugurated by Principal Dr. V. Vijaya Laxmi garu and explained how this training sessions help students in getting jobs.

Principal Dr. Vijaya Laxmi is explaining the importance of Mahindra Pride Classroom

TSKC Coordinator Sri P. Ram Reddy briefing about the Mahindra Pride Classroom

Overview of Mahindra Pride Classroom by Trainer Omaji Ramtenk