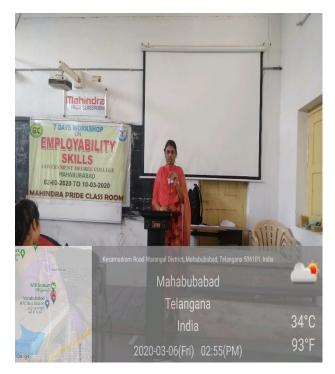

# NAANDI FOUNDATION TRAINING SESSION WISE TIME-TABLE (MAHINDRA PRIDE CLASSROOM TRAINING)

| DATE       | SESSION TIMINGS         |                         |                       |  |  |  |  |  |  |  |  |
|------------|-------------------------|-------------------------|-----------------------|--|--|--|--|--|--|--|--|
|            | 9:30 AM-11:30 AM        | 11:30 AM-1:30 PM        | 2:00 PM-4:00 PM       |  |  |  |  |  |  |  |  |
| 02-03-2020 | Inaugural Session       | Self-introduction       | Goal Setting          |  |  |  |  |  |  |  |  |
| 03-03-2020 | Communication Skills    | Email writing etiquette | JAM Session           |  |  |  |  |  |  |  |  |
| 04-03-2020 | Group Discussions       | Group Activities        | Writing Skills        |  |  |  |  |  |  |  |  |
| 05-03-2020 | Group Activities        | Presentation Skills     | Presentation Skills   |  |  |  |  |  |  |  |  |
| 06-03-2020 | Resume Writing          | Time Management         | Money Management      |  |  |  |  |  |  |  |  |
| 07-03-2020 | Personality Development | Personality Development | Interview Preparation |  |  |  |  |  |  |  |  |
| 11-03-2020 | Interview tips          | Mock Interviews         | Valedictory Session   |  |  |  |  |  |  |  |  |