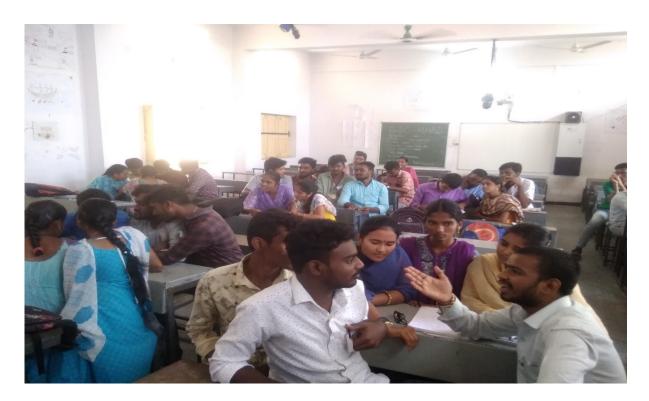

### **Description about the Program:**

Department of TSKC Organized Mahindra pride classroom Training programme for IIIrd year students for 5 days. Mr. OMAJI RAMTENK was the resource person. He was given training on various topic related to Communication skills, soft skills, the programme was started with a welcome note by TSKC Co Ordinator Sri P. Ram Reddy, and the programme was inaugurated by Principal Dr. V. Vijaya Laxmi garu and explained how this training sessions help students in getting jobs.