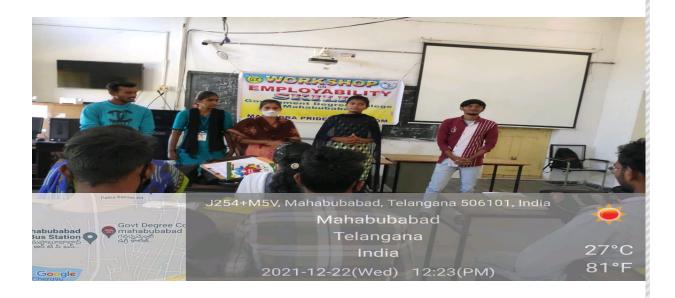

## నైపుణ్య శిక్షణ తరగతులు

ఉపన్యసిస్తున్న ట్రిన్సిపల్ డాక్టర్ విజయలక్ష్మి

నెడ్రుబాసెంటర్, మ్యాస్ట్ మీడ్ మహబూబాబాద్ స్ట్రభుత్వ డిగ్రీ కళాశాలలో తెలంగాణ నైపుణ్యత, నాలెడ్జి సెంటర్ ఆధ్వర్యంలో ఉపాధి కల్పనపై ఐదు రోజుల పాటు వర్క్ షాప్ నిర్వహించనున్నట్లు కళా శాల పిట్స్టిపల్ డాక్టర్ విజయలక్ష్మి తెలిపారు. సోమ వారం కళాశాలలో వర్క్ష్ష్మాప్ ప్రారంభ కార్యక్ర మంలో ఆమె మాట్లాడారు. శిక్షకులు టీఎస్కేసీ కో-ఆర్డినేటర్ రామ్రెడ్డి, అధ్యాపకులు, యుగంధర్, మమత, మల్లేశం, రాజేందర్, రాజు, రత్నమాల, తిరుపతి, విద్యార్థులు పాల్గొన్నారు.

# ವೃತ್ತಿ ನ್ರಿపುಣ್ಯಾಲ್ಲವ ಅವಗಾಘನ పెಂపాందించుకోవాలి

మహబూబాబాద్ ఎడ్యుకేషన్, డిసెంబరు 20: విద్యార్థులు పాఠ్యాంశాలతో పాటు వివిధ వృత్తులో నైపుణ్యాలను పెంపొందించుకోవాలని కళాశాల ప్రిన్సిపాల్ డాక్టర్ విజ యలక్ష్మీ అన్నారు. మహబూబాబాద్ ప్రభుత్వ డిగ్రీ కళాశాలలో తెలంగాణ స్కిల్, నాలెడ్జ్ సెంటర్ ఆధ్వర్యంలో సోమవారం ఇంటర్య్యూ స్కిల్స్ సాప్ట్ స్కిల్స్ పైన విద్యార్థు లకు ఐదు రోజుల పాటు నిర్వహించే వర్క్షషాప్ ను సోమవారం ప్రారంభించారు. కార్య క్రమంలో అధ్యాపకులు యుగందర్, మమత, వేణుగోపాల్, బోంద్యాలు, రాజేందర్, రాజు, నరహరి, రత్నమాల, వెంకటేశ్వర్లు, మల్లేషం, వీరు, సుమలత, రాజేష్, తిరుపతి, రామన్న, తదితరులు పాల్గొన్నారు.

## ఉపాభ కల్పన వర్<sub>ర</sub>షాప్**ను** నబ్బఐయోగం చేసుకుేవాల

మహబూబాబాద్ ఎడ్యుకేషన్, డిసెం బర్ 20 (ప్రభన్యూస్) :

మహబూబాబా ద్ లోని ప్రభుత్వ డిగ్రీ కళాశాలలో తెలంగాణ స్కిల్, నాలెడ్జ్ సెంటర్ ఆధ్వర్యంలో ఉపాధి కల్పన మీద 5 రోజుల వర్క్ షాప్ నిర్వహిస్తున్నామని, దీనిని విద్యార్థులు సద్వినియోగం చేసుకోవాలని కళాశాల ట్రిన్సిపల్ డాక్టర్ వి. విజయలక్ష్మి సోమవారం ఒక ప్రకటనలో తెలిపారు టి ఎస్ కే సి ఆధ్వర్యంలో నిర్వహించే ఐదురోజుల వర్క్ షాప్ లో మహేంద మైడ్ క్లాస్ రూమ్ వారు ఇంటర్వ్యూ స్క్రాల్స్, సాఫ్ట్ స్కిల్స్ పైన విద్యార్థులకు అవగాహన కల్పిస్తారని, 20వ తేదీ నుండి 24వ తేద్ వరకు ప్రతిరోజు ఉదయం 10 గంటల నుండి సాయం త్రం 4 గంటల వరకు నిర్వహిస్తార న్నారు. ఈ కార్యక్రమంలో మహేంద్ర పైడ్ శిక్షకులు ఓమాజీ రాంటెంకి, టి ఎస్ కే సి కోఆర్డినేటర్ రామ్ రెడ్డి , అధ్యా పకులు డా. టి. యుగంధర్, మమత, వేణుగోపాల్, బోంద్యాలు, రాజేందర్, రాజు, నరహరి, రామరత్నమాల, వెంకటేశ్వర్లు, ಮುಲ್ಲೆ ४०, వీరు, సుమలత, రాజేష్, తిరుపతి, రామన్న విద్యార్థులు పాల్గొన్నారు.