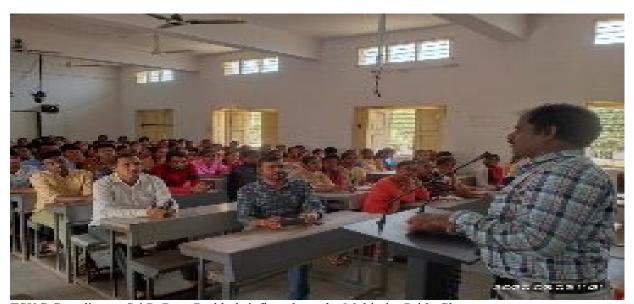

# ఉద్యోగ నైపుణ్యాలపై శిక్షణ

శిక్షణ ప్రారంభ కార్యక్రమంలో మాట్లాడుతున్న సంధ్యారాణి

మానుతోట, న్యూస్టుడే: స్థానిక ప్రభుత్వ డిగ్రీ కళా శాలలో సోమవారం మహీంద్రా మైడ్ క్లాస్రారుం ఆధ్వ ర్యంలో డిగ్రీ చివరి సంవత్సర టాస్క్ విద్యార్థులకు ఏడు రోజుల ఉద్యోగ నైపుణ్యాల శిక్షణ కార్యక్రమం ప్రారంభ మైంది. కళాశాల ఇన్ఛార్జి టిన్సిపల్ సంధ్యారాణి, టాస్క్ కన్వీనర్ పి.రాంరెడ్డి, మెంటర్ రామన్న, శిక్షకుడు ఫణింద్ర, కేరీర్ గైడెన్స్ సెల్ కన్వీనర్ వి.రాజేందర్, అధ్యాపకులు వేణుగోపాల్ తదితరులు పాల్గొన్నారు.