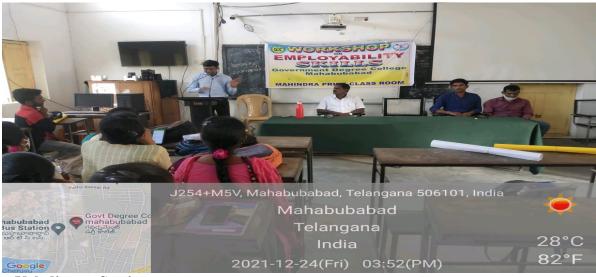

### **Description about the Program:**

Department of TSKC Organized Mahindra pride classroom Training programme for IIIrd year students for 5 days. Mr. OMAJI RAMTENK was the resource person. He was given training on various topic related to Communication skills, soft skills, the programme was started with a welcome note by TSKC Co Ordinator Sri P. Ram Reddy, and the programme was inaugurated by Principal Dr. V. Vijaya Laxmi garu and explained how this training sessions help students in getting jobs.

Principal Dr. Vijaya Laxmi is explaining the importance of Mahindra Pride Classroom

TSKC Coordinator Sri P. Ram Reddy briefing about the Mahindra Pride Classroom

Overview of Mahindra Pride Classroom by Trainer Omaji Ramtenk