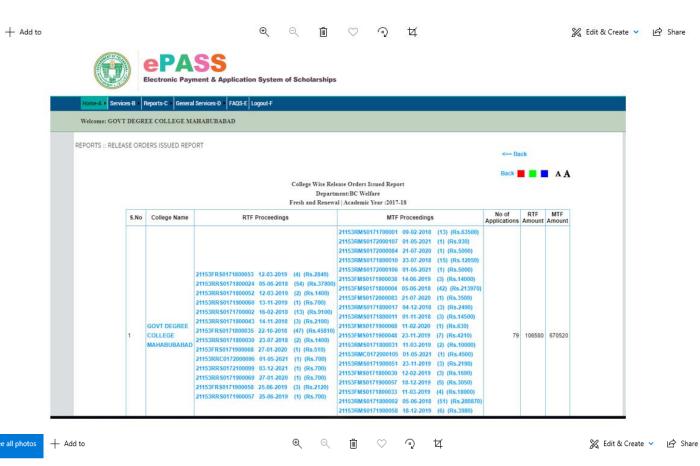

| COLLEGE      | 21157FRS0151800012 26-06-2018 (1) (Rs.4480)<br>217RRP0151600015 25-05-2016 (2) (Rs.6440) | 21157FMS0151800008     28-04-2018     (1) (Rs.2160)       21157FMS0151800010     27-07-2018     (1) (Rs.630)       21157RMP0151600001     04-01-2017     (2) (Rs.6500)       21157RMS0151800009     27-07-2018     (2) (Rs.1460) | 2                     | 10920         | 10750         |
| 1 | Totals |              |                                                                                          |                                                                                                                                                                                                                                  | 2                     | 10920         | 10750         |





























Home-A Services-B Reports-C FAQS-D General Services-E Logout-F

Welcome: GOVT DEGREE COLLEGE MAHABUBABAD

REPORTS :: RELEASE ORDERS ISSUED REPORT

<== Back

#### List of Applicants Release Orders Issued GOVT DEGREE COLLEGE MAHABUBABAD

Fresh and Renewal Proceeding No.: 21151RRS0181800049 Proceeding Dt.:14-03-2019, Scholarship Type: RTF | Academic Year: 2018-19

| S. | No Applicant | No Student Name            | Course/Cours<br>Year | e Released<br>From Dt. | Released<br>To Dt. | Months     | Tution<br>Fee | Spl.<br>Fee | Other      | RTF<br>Amount |
|----|--------------|----------------------------|----------------------|------------------------|--------------------|------------|---------------|-------------|------------|---------------|
|    | A 1 V        | 4 2 ▼