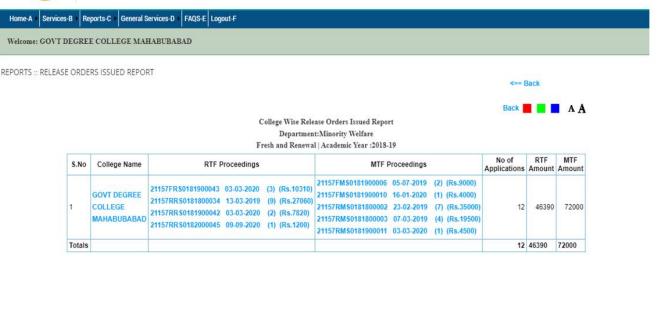

Home-A → Services-B → Reports-C → General Services-D → FAQS-E Logout-F

Welcome: GOVT DEGREE COLLEGE MAHABUBABAD

₹EPORTS :: RELEASE ORDERS ISSUED REPORT

<== Back

Back A A

College Wise Release Orders Issued Report
Department:Minority Welfare
Fresh and Renewal | Academic Year :2015-16

|   | S.No   | College Name | RTF Proceedings                                                                          | MTF Proceedings                                                                                                                                                                                                                  | No of<br>Applications | RTF<br>Amount | MTF<br>Amount |
|---|--------|--------------|------------------------------------------------------------------------------------------|----------------------------------------------------------------------------------------------------------------------------------------------------------------------------------------------------------------------------------|-----------------------|---------------|---------------|
|   | ı      | COLLEGE      | 21157FRS0151800012 26-06-2018 (1) (Rs.4480)<br>217RRP0151600015 25-05-2016 (2) (Rs.6440) | 21157FMS0151800008     28-04-2018     (1) (Rs.2160)       21157FMS0151800010     27-07-2018     (1) (Rs.630)       21157RMP0151600001     04-01-2017     (2) (Rs.6500)       21157RMS0151800009     27-07-2018     (2) (Rs.1460) | 2                     | 10920         | 10750         |
| 1 | Totals |              |                                                                                          |                                                                                                                                                                                                                                  | 2                     | 10920         | 10750         |