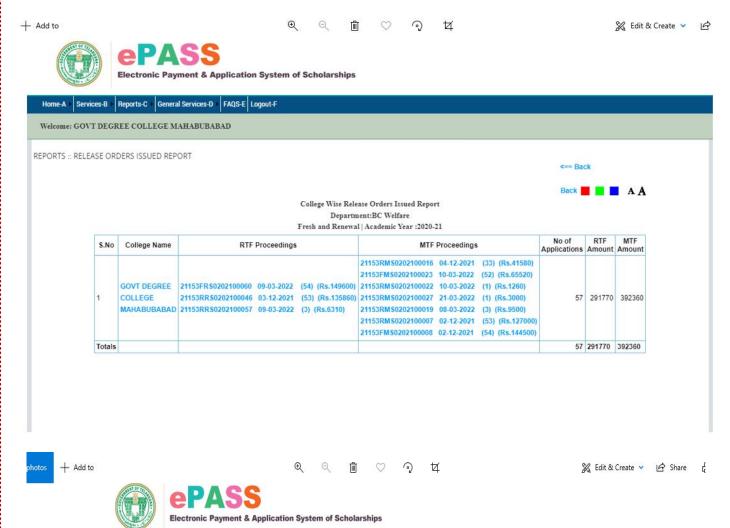

<== Back

Back A A

College Wise Release Orders Issued Report
Department:BC Welfare
Fresh and Renewal | Academic Year :2015-16

| S.No   | College Name                          | RTF Proceedings                                                                                                                                                                                                                             | MTF Proceedings                                                                                                                                                                                                                                                                                                                                                                                                                                                                                          | No of<br>Applications | RTF<br>Amount | MTF<br>Amount |
|--------|---------------------------------------|---------------------------------------------------------------------------------------------------------------------------------------------------------------------------------------------------------------------------------------------|----------------------------------------------------------------------------------------------------------------------------------------------------------------------------------------------------------------------------------------------------------------------------------------------------------------------------------------------------------------------------------------------------------------------------------------------------------------------------------------------------------|-----------------------|---------------|---------------|
| 1      | GOVT DEGREE<br>COLLEGE<br>MAHABUBABAD | 213RRP0151600021 24-05-2016 (39) (Rs.98030)<br>21153FRP0151600002 09-12-2016 (44) (Rs.185780)<br>21153FRP0151600011 22-03-2017 (1) (Rs.480)<br>21153RRP0151600003 24-01-2017 (2) (Rs.3540)<br>21153RRP0151600004 24-01-2017 (22) (Rs.65040) | 21153FMP0151600007 21-02-2017 (51) (Rs.30430) 21153RMP0151600012 07-03-2017 (2) (Rs.1260) 213RMP0151600013 16-05-2016 (39) (Rs.98650) 21153FMP0151600003 08-12-2016 (8) (Rs.16800) 213FMP0151600016 16-05-2016 (43) (Rs.93015) 21153FMP0151600008 28-02-2017 (1) (Rs.2160) 21153FMS0151900070 18-12-2019 (1) (Rs.630) 21153FMP0151600001 07-03-2017 (1) (Rs.630) 21153RMP0151600001 08-12-2017 (61) (Rs.42130) 21153RMP0151600001 08-12-2016 (22) (Rs.55135) 21153RMP0151600004 24-01-2017 (2) (Rs.4560) |                       | 414640        | 345400        |
| Totals |                                       |                                                                                                                                                                                                                                             |                                                                                                                                                                                                                                                                                                                                                                                                                                                                                                          | 63                    | 414640        | 345400        |