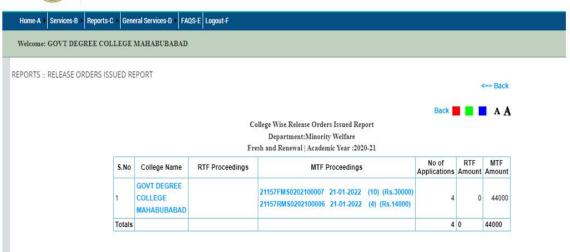

Home-A → Services-B → Reports-C → General Services-D → FAQS-E Logout-F

Welcome: GOVT DEGREE COLLEGE MAHABUBABAD

₹EPORTS :: RELEASE ORDERS ISSUED REPORT

<== Back

Back A A

College Wise Release Orders Issued Report
Department:Minority Welfare
Fresh and Renewal | Academic Year :2015-16

|   | S.No   | College Name | RTF Proceedings                                                                          | MTF Proceedings                                                                                                                                                                                                                  | No of<br>Applications | RTF<br>Amount | MTF<br>Amount |
|---|--------|--------------|------------------------------------------------------------------------------------------|----------------------------------------------------------------------------------------------------------------------------------------------------------------------------------------------------------------------------------|-----------------------|---------------|---------------|
|   | ı      | COLLEGE      | 21157FRS0151800012 26-06-2018 (1) (Rs.4480)<br>217RRP0151600015 25-05-2016 (2) (Rs.6440) | 21157FMS0151800008     28-04-2018     (1) (Rs.2160)       21157FMS0151800010     27-07-2018     (1) (Rs.630)       21157RMP0151600001     04-01-2017     (2) (Rs.6500)       21157RMS0151800009     27-07-2018     (2) (Rs.1460) | 2                     | 10920         | 10750         |
| 1 | Totals |              |                                                                                          |                                                                                                                                                                                                                                  | 2                     | 10920         | 10750         |