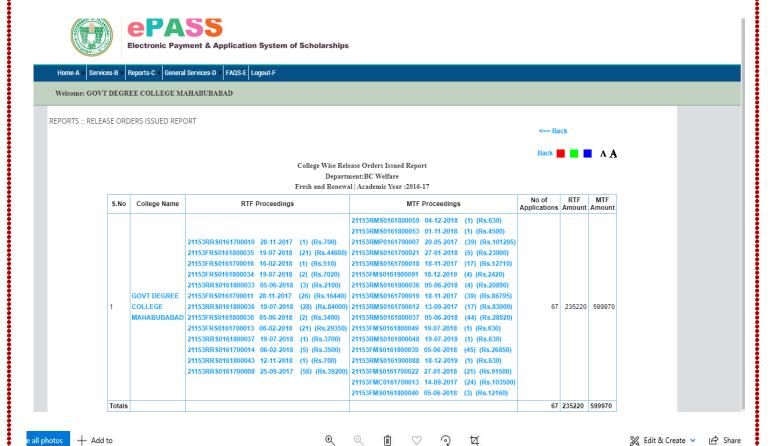

<== Back

Back A A

College Wise Release Orders Issued Report
Department:BC Welfare
Fresh and Renewal | Academic Year :2015-16

| S.No   | College Name                          | RTF Proceedings                                                                                                                                                                                                                             | MTF Proceedings                                                                                                                                                                                                                                                                                                                                                                                                                                                                                          | No of<br>Applications | RTF<br>Amount | MTF<br>Amount |
|--------|---------------------------------------|---------------------------------------------------------------------------------------------------------------------------------------------------------------------------------------------------------------------------------------------|----------------------------------------------------------------------------------------------------------------------------------------------------------------------------------------------------------------------------------------------------------------------------------------------------------------------------------------------------------------------------------------------------------------------------------------------------------------------------------------------------------|-----------------------|---------------|---------------|
| 1      | GOVT DEGREE<br>COLLEGE<br>MAHABUBABAD | 213RRP0151600021 24-05-2016 (39) (Rs.98030)<br>21153FRP0151600002 09-12-2016 (44) (Rs.185780)<br>21153FRP0151600011 22-03-2017 (1) (Rs.480)<br>21153RRP0151600003 24-01-2017 (2) (Rs.3540)<br>21153RRP0151600004 24-01-2017 (22) (Rs.65040) | 21153FMP0151600007 21-02-2017 (51) (Rs.30430) 21153RMP0151600012 07-03-2017 (2) (Rs.1260) 213RMP0151600013 16-05-2016 (39) (Rs.98650) 21153FMP0151600003 08-12-2016 (8) (Rs.16800) 213FMP0151600016 16-05-2016 (43) (Rs.93015) 21153FMP0151600008 28-02-2017 (1) (Rs.2160) 21153FMS0151900070 18-12-2019 (1) (Rs.630) 21153FMP0151600001 07-03-2017 (1) (Rs.630) 21153RMP0151600001 08-12-2017 (61) (Rs.42130) 21153RMP0151600001 08-12-2016 (22) (Rs.55135) 21153RMP0151600004 24-01-2017 (2) (Rs.4560) |                       | 414640        | 345400        |
| Totals |                                       |                                                                                                                                                                                                                                             |                                                                                                                                                                                                                                                                                                                                                                                                                                                                                                          | 63                    | 414640        | 345400        |