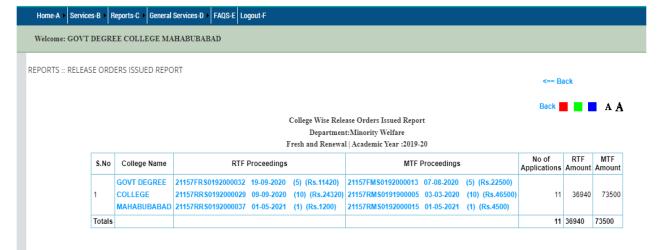

Home-A → Services-B → Reports-C → General Services-D → FAQS-E Logout-F

Welcome: GOVT DEGREE COLLEGE MAHABUBABAD

₹EPORTS :: RELEASE ORDERS ISSUED REPORT

<== Back

Back A A

College Wise Release Orders Issued Report
Department:Minority Welfare
Fresh and Renewal | Academic Year :2015-16

|   | S.No   | College Name | RTF Proceedings                                                                          | MTF Proceedings                                                                                                                                                                                                                  | No of<br>Applications | RTF<br>Amount | MTF<br>Amount |
|---|--------|--------------|------------------------------------------------------------------------------------------|----------------------------------------------------------------------------------------------------------------------------------------------------------------------------------------------------------------------------------|-----------------------|---------------|---------------|
|   | ı      | COLLEGE      | 21157FRS0151800012 26-06-2018 (1) (Rs.4480)<br>217RRP0151600015 25-05-2016 (2) (Rs.6440) | 21157FMS0151800008     28-04-2018     (1) (Rs.2160)       21157FMS0151800010     27-07-2018     (1) (Rs.630)       21157RMP0151600001     04-01-2017     (2) (Rs.6500)       21157RMS0151800009     27-07-2018     (2) (Rs.1460) | 2                     | 10920         | 10750         |
| 1 | Totals |              |                                                                                          |                                                                                                                                                                                                                                  | 2                     | 10920         | 10750         |