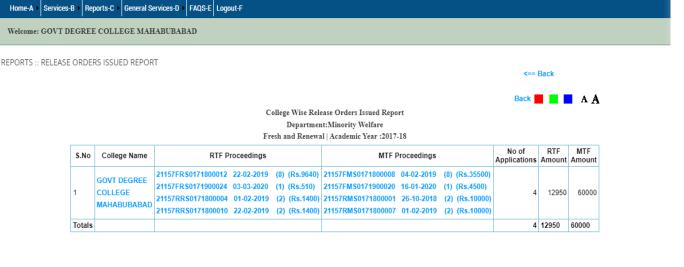

LLEGE      | 21157FRS0151800012 26-06-2018 (1) (Rs.4480)<br>217RRP0151600015 25-05-2016 (2) (Rs.6440) | 21157FMS0151800008     28-04-2018     (1) (Rs.2160)       21157FMS0151800010     27-07-2018     (1) (Rs.630)       21157RMP0151600001     04-01-2017     (2) (Rs.6500)       21157RMS0151800009     27-07-2018     (2) (Rs.1460) | 2                     | 10920         | 10750         |
| 1 | Totals |              |                                                                                          |                                                                                                                                                                                                                                  | 2                     | 10920         | 10750         |





























Home-A Services-B Reports-C FAQS-D General Services-E Logout-F

Welcome: GOVT DEGREE COLLEGE MAHABUBABAD

REPORTS :: RELEASE ORDERS ISSUED REPORT

<== Back

#### List of Applicants Release Orders Issued GOVT DEGREE COLLEGE MAHABUBABAD

Fresh and Renewal Proceeding No.: 21151RRS0181800049 Proceeding Dt.:14-03-2019, Scholarship Type: RTF | Academic Year: 2018-19

| S. | No Applicant | No Student Name            | Course/Cours<br>Year | e Released<br>From Dt. | Released<br>To Dt. | Months     | Tution<br>Fee | Spl.<br>Fee | Other      | RTF<br>Amount |
|----|--------------|----------------------------|----------------------|------------------------|--------------------|------------|---------------|-------------|------------|---------------|
|    | A 1 V        | 4 2 ▼