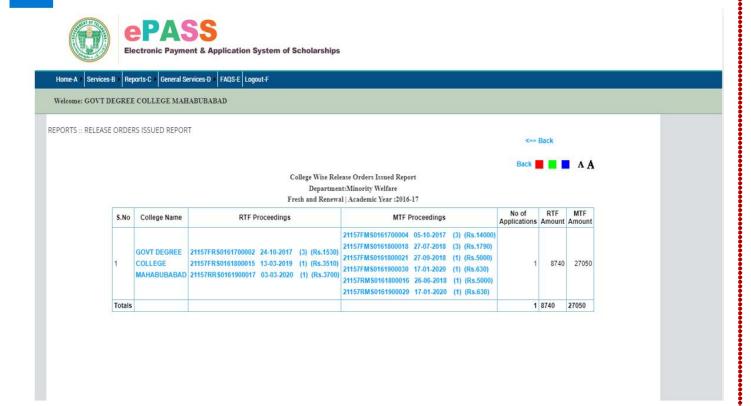

Home-A → Services-B → Reports-C → General Services-D → FAQS-E Logout-F

Welcome: GOVT DEGREE COLLEGE MAHABUBABAD

₹EPORTS :: RELEASE ORDERS ISSUED REPORT

<== Back

Back A A

College Wise Release Orders Issued Report
Department:Minority Welfare
Fresh and Renewal | Academic Year :2015-16

|   | S.No   | College Name | RTF Proceedings                                                                          | MTF Proceedings                                                                                                                                                                                                                  | No of<br>Applications | RTF<br>Amount | MTF<br>Amount |
|---|--------|--------------|------------------------------------------------------------------------------------------|----------------------------------------------------------------------------------------------------------------------------------------------------------------------------------------------------------------------------------|-----------------------|---------------|---------------|
|   | ı      | COLLEGE      | 21157FRS0151800012 26-06-2018 (1) (Rs.4480)<br>217RRP0151600015 25-05-2016 (2) (Rs.6440) | 21157FMS0151800008     28-04-2018     (1) (Rs.2160)       21157FMS0151800010     27-07-2018     (1) (Rs.630)       21157RMP0151600001     04-01-2017     (2) (Rs.6500)       21157RMS0151800009     27-07-2018     (2) (Rs.1460) | 2                     | 10920         | 10750         |
| 1 | Totals |              |                                                                                          |                                                                                                                                                                                                                                  | 2                     | 10920         | 10750         |