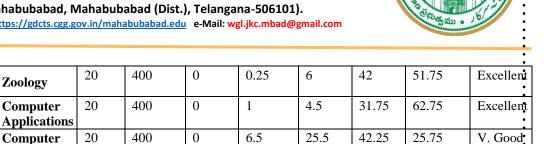

#### Table 1: Teacher-wise Overall Student Feedback Analysis for the Academic Year: 2015-16

| SI. | _                          |            | Total<br>No of | Total              |      |         | Obtained status in % |              |           |                   |  |  |  |
|-----|----------------------------|------------|----------------|--------------------|------|---------|----------------------|--------------|-----------|-------------------|--|--|--|
| No  | Name of the Lecturer       | Department | Forms          | Responses<br>20x20 | Poor | Average | Good                 | Very<br>Good | Excellent | Overali<br>Status |  |  |  |
| 01  | DR.G. Sudhakar             | English    | 20             | 400                | 0    | 6       | 0                    | 29           | 65        | Excellent         |  |  |  |
| 02  | S. Odelu Kumar             | English    | 20             | 400                | 0    | 0.25    | 39                   | 54.75        | 16        | V. Good           |  |  |  |
| 03  | Dr.S. Khalandar<br>Basha   | Hindi      | 20             | 400                | 0    | 3.25    | 24.50                | 42           | 30.25     | V. Good           |  |  |  |
| 04  | Dr. R. Seetha Rama<br>Rao  | Telugu     | 20             | 400                | 0    | 2.75    | 26                   | 44           | 27.25     | V. Good           |  |  |  |
| 05  | B. Kasturi Bai             | Economics  | 20             | 400                | 0    | 6.5     | 25.5                 | 42.25        | 25.75     | V. Good           |  |  |  |
| 06  | N. Ranga Reddy             | Commerce   | 20             | 400                | 0    | 2.75    | 24                   | 46           | 27.25     | Very<br>Good      |  |  |  |
| 07  | R.Ravi                     | Commerce   | 20             | 400                | 0    | 2.5     | 10                   | 27.5         | 60        | Excellent         |  |  |  |
| 08  | Dr. B. Vishnu Kumar        | Commerce   | 20             | 400                | 0    | 0.5     | 7.25                 | 37.5         | 54.75     | Excellent         |  |  |  |
| 09  | S. Ganapathi Rao           | History    | 20             | 400                | 0    | 0.25    | 6                    | 42           | 51.75     | Excellent         |  |  |  |
| 10  | Ch. Prabhakar              | Maths      | 20             | 400                | 0    | 0       | 10.75                | 46.75        | 42.5      | V. Good           |  |  |  |
| 11  | A.Sadanandam               | Physics    | 20             | 400                | 0.25 | 3       | 19                   | 35           | 42.75     | Excellent         |  |  |  |
| 12  | K. Venkateshwarlu          | Chemistry  | 20             | 400                | 0    | 1       | 4.5                  | 31.75        | 62.75     | Excellent         |  |  |  |
| 13  | MA. Arif                   | Botany     | 20             | 400                | 0    | 0.75    | 4                    | 15.5         | 79.75     | Excellent         |  |  |  |
| 14  | Dr. M. Rambabu             | Botany     | 20             | 400                | 0.75 | 4.75    | 11.75                | 32.25        | 50.5      | Excellent         |  |  |  |
| 15  | Dr.M. Poornachandar<br>Rao | Botany     | 20             | 400                | 0    | 6.5     | 25.5                 | 42.25        | 25.75     | V. Good           |  |  |  |
| 16  | V. Satyanarayana           | Zoology    | 20             | 400                | 0    | 0.25    | 39                   | 54.75        | 16        | V. Good           |  |  |  |