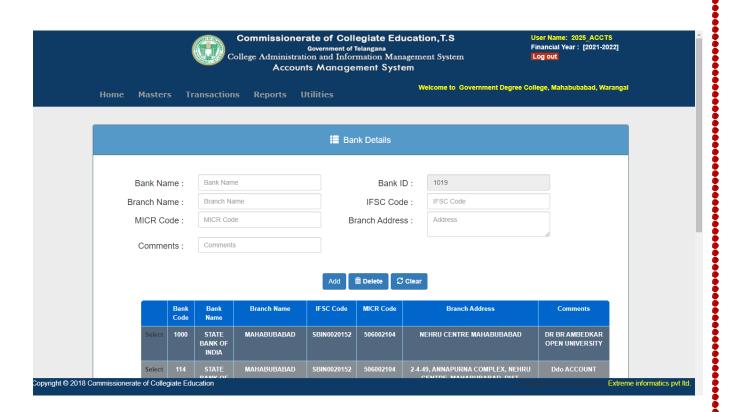

|      |                                                                                                                                                                                       |                    | College Administration  | Government of Tela    | ingana<br>ition Manageme |                                                                                                                                                                   |                | ne: 2025_ECMS.<br>: Year : 2021-2022<br>out<br>WELCOME TO KAK | ATIYA UNIVERSITY. |
|------|---------------------------------------------------------------------------------------------------------------------------------------------------------------------------------------|--------------------|-------------------------|-----------------------|--------------------------|-------------------------------------------------------------------------------------------------------------------------------------------------------------------|----------------|---------------------------------------------------------------|-------------------|
|      |                                                                                                                                                                                       |                    |                         |                       |                          | Government Degree College, Mahabubabad, Waran  Click Here Edit Promotions example (PDF)                                                                           |                |                                                               |                   |
| Home | Admissions                                                                                                                                                                            | Certificates       |                         | UserManuals  Transfer |                          |                                                                                                                                                                   | ****           |                                                               |                   |
|      |                                                                                                                                                                                       |                    |                         | Trunoioi              | Cortinioato              |                                                                                                                                                                   |                |                                                               |                   |
|      | Student De                                                                                                                                                                            | etails             |                         |                       |                          |                                                                                                                                                                   |                |                                                               |                   |
|      | Admi                                                                                                                                                                                  | Admi:              | ssion No.               | Roll No. :            | Roll No.                 | Stu                                                                                                                                                               | ident Name :   | Student Name                                                  |                   |
|      | Fati                                                                                                                                                                                  | ner Name.: Fathe   | er Name                 | Mother Name.:         | Mother Name              | C                                                                                                                                                                 | ourse Year. :  | Course Year                                                   |                   |
|      | Acade                                                                                                                                                                                 | emic Year. : Acade | emicyear                | Year Of Class :       | Year Of Class            | D                                                                                                                                                                 | ouring Year. : | During Year                                                   |                   |
|      | Course                                                                                                                                                                                | Semester. : Semi   | ster                    |                       |                          |                                                                                                                                                                   |                |                                                               |                   |
|      |                                                                                                                                                                                       |                    |                         |                       |                          |                                                                                                                                                                   | ⊕ Studen       | it Search                                                     |                   |
|      |                                                                                                                                                                                       |                    |                         |                       |                          |                                                                                                                                                                   |                |                                                               |                   |
|      | Certificate                                                                                                                                                                           | Purpose            |                         |                       |                          |                                                                                                                                                                   |                |                                                               |                   |
| Home | Commissionerate of Collegiate Educate Government of Telangana College Administration and Information Managemen Student Information Managemen  Butter Admissions Utilities UserManuals |                    |                         |                       | gana<br>on Management    | Academic Year: 2021-2022  (* Log out  WELCOME TO KAKATIYA UNIVERSITY.  Government Degree College, Mahabubabad, Warangal  Click Here Edit Promotions example (PDF) |                |                                                               |                   |
| Home | Admissions                                                                                                                                                                            | Gundes             |                         | udent Pers            | onal Details             |                                                                                                                                                                   |                |                                                               |                   |
|      |                                                                                                                                                                                       |                    |                         |                       |                          |                                                                                                                                                                   |                | •                                                             |                   |
|      |                                                                                                                                                                                       | Admission No.*     | Admission No            | Roll No               | Roll No                  |                                                                                                                                                                   |                |                                                               |                   |
|      |                                                                                                                                                                                       | Name*              | Student Name            | Dost Id*              | Dost ID                  |                                                                                                                                                                   |                |                                                               |                   |
|      |                                                                                                                                                                                       | Gender*            | ○Male                   | Date                  | Of Birth*                | dd/MM/yyyy                                                                                                                                                        |                |                                                               |                   |
|      |                                                                                                                                                                                       |                    | OFemale<br>OTransgender |                       |                          |                                                                                                                                                                   |                |                                                               |                   |
|      |                                                                                                                                                                                       | Aadhaar No.*       | AadhaarNo               | Mobi                  | ile No.*                 | Mobile No.                                                                                                                                                        |                |                                                               |                   |
|      |                                                                                                                                                                                       |                    |                         |                       |                          |                                                                                                                                                                   |                |                                                               |                   |
|      |                                                                                                                                                                                       | Email Id*          | example@domain.co       | om Moth               | ner Tongue :*            | -Select-                                                                                                                                                          | •              |                                                               |                   |