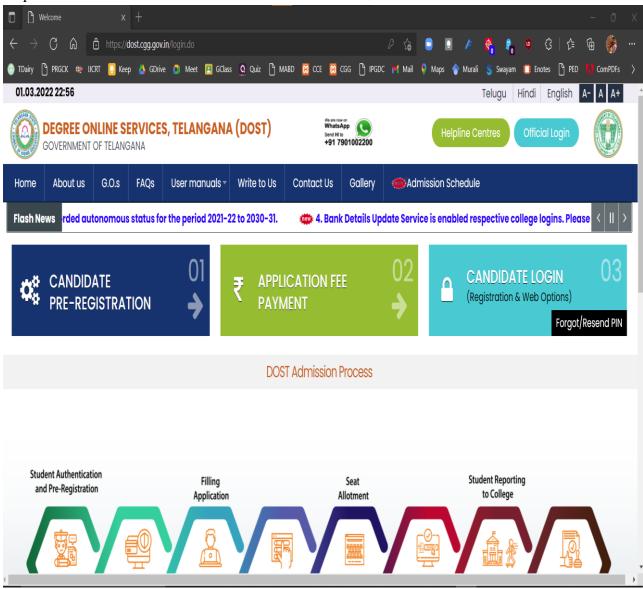

other professional courses to apply for Student Post matric Scholarship on the website https:// telanganaepass.cgg.gov.in. The student can apply for the scholarship online by uploading the required documents. The college concerned is given a user id and password to verify the certificates/documents and forward them to the District Social welfare, Tribal welfare, BC welfare and Minority cell to sanction the scholarship. https:// telanganaepass.cgg.gov.in