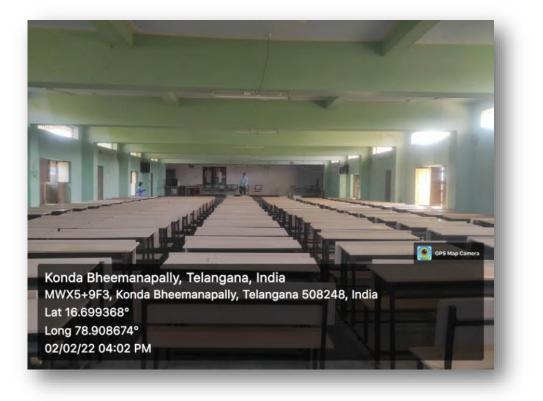

ARTS INSIDE



#### DEPARTMENT OF COMMERCE



### **DEPT.OF LIFE SCIENCE**



# **DEPARTMENT OF LETTERS**



## **DEPARTMENT OF CHEMISTRY**



# **DEPT.OF MATHEMATICS & STATISTICS**



## **DEPARTMENT OF COMPUTER SCIENCE**



### **ZOOLOGY DEPARTMENT**



## **BOTANY DEPARTMENT**



## DR.B.R.AMBEDKAR OPEN UNIVERSITY ROOM



### ALL MKR GOVERNMENT DEGREE COLEGE LAB'S

#### **COMPUTER LAB FROM OUTSIDE**



#### COMPUTER LAB FROM INSIDE



#### **TSKC LABORATORY**



### **TSKC LAB FROM INSIDE**



#### PHYSICS LAB FROM OUTSIDE



#### PHYSICS LAB FROM INSIDE



#### **BOTANY LAB FROM OUTSIDE**



#### **BOTANT LAB FROM INSIDE**



#### **ZOOLOGY LAB**



#### **ZOOLOGY LAB FROM INSIDE**



#### **DEPARTMENT OF CHEMISTRY**







### ASSEMBLY HALL FROM OUTSIDE



ASSEMBLY HALL FROM INSIDE





#### RO PURIFIED DRINKING WATER PLANT FOR BOYS AND GIRLS

#### RO PURIFIED DRINKING WATER PLANT WITH EQUIMENT FROM INSIDE



### GIRLS AND BOYS DRINKING WATER FACILITIES

### GIRLS PURIFIED DRINKING WATER



BOYS PURIFIED DRINKING WATER



### WOMENS WAITING ROOM & LOUNGE

### LADIES LOUNGE FROM OUTSIDE



#### WOMENS WAITING ROOM FROM INSIDE



### VIRTUAL CLASSROOM



#### MANA TV & TSAT ROOM



#### **GYM ROOM**



#### **SPORTS ROOM**



### STORE ROOM





## Devarakonda, Telangana, India

12-237, Mission compound Road, Devarakonda, Telangana 508248, India Lat 16.699479° Long 78.90846° 07/02/22 04:04 PM

Cal

11 11 2

Google

Lat 16.699479\* Long 78.90846\* 07/02/22 04:04 PM

#### ELECTRIC METER OF MKR GDC



## ACADEMIC & EXAMINATION BRANCH



## **OFFICE ROOM**

### OFFICE ROOM