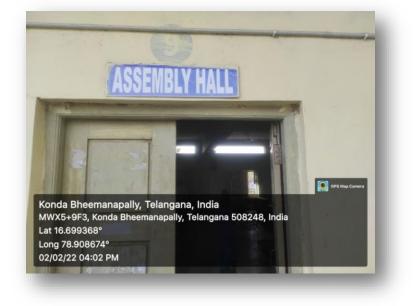

OUTSIDE



### DEPARTMENT OF ARTS INSIDE



#### DEPARTMENT OF COMMERCE



### **DEPT.OF LIFE SCIENCE**



# **DEPARTMENT OF LETTERS**



## **DEPARTMENT OF CHEMISTRY**



# **DEPT.OF MATHEMATICS & STATISTICS**



## **DEPARTMENT OF COMPUTER SCIENCE**



### **ZOOLOGY DEPARTMENT**



## **BOTANY DEPARTMENT**



## DR.B.R.AMBEDKAR OPEN UNIVERSITY ROOM



### ALL MKR GOVERNMENT DEGREE COLEGE LAB'S

#### **COMPUTER LAB FROM OUTSIDE**



#### COMPUTER LAB FROM INSIDE



#### **TSKC LABORATORY**



### **TSKC LAB FROM INSIDE**



#### PHYSICS LAB FROM OUTSIDE



#### PHYSICS LAB FROM INSIDE



#### **BOTANY LAB FROM OUTSIDE**



#### **BOTANT LAB FROM INSIDE**



#### **ZOOLOGY LAB**



#### **ZOOLOGY LAB FROM INSIDE**



#### **DEPARTMENT OF CHEMISTRY**







### ASSEMBLY HALL FROM OUTSIDE



ASSEMBLY HALL FROM INSIDE





#### RO PURIFIED DRINKING WATER PLANT FOR BOYS AND GIRLS

#### RO PURIFIED DRINKING WATER PLANT WITH EQUIMENT FROM INSIDE



### GIRLS AND BOYS DRINKING WATER FACILITIES

### GIRLS PURIFIED DRINKING WATER



BOYS PURIFIED DRINKING WATER



### WOMENS WAITING ROOM & LOUNGE

### LADIES LOUNGE FROM OUTSIDE



#### WOMENS WAITING ROOM FROM INSIDE



### VIRTUAL CLASSROOM



#### MANA TV & TSAT ROOM



#### **GYM ROOM**



#### **SPORTS ROOM**



### STORE ROOM





## Devarakonda, Telangana, India

12-237, Mission compound Road, Devarakonda, Telangana 508248, India Lat 16.699479° Long 78.90846° 07/02/22 04:04 PM

Cal

11 11 2

Google

Lat 16.699479\* Long 78.90846\* 07/02/22 04:04 PM

#### ELECTRIC METER OF MKR GDC



## ACADEMIC & EXAMINATION BRANCH



## **OF