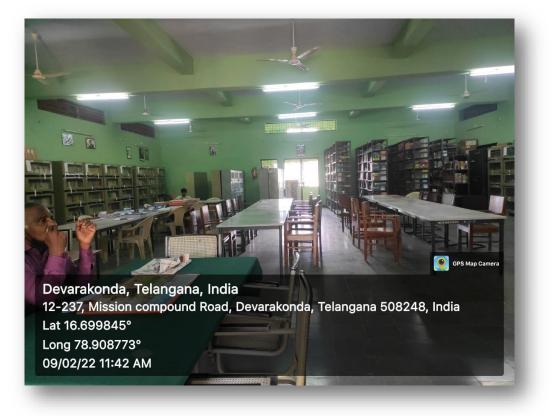

NDOOR SPORTS MKR GDC STUDENTS PLAYING KABADDI



MKR GDC STUDENTS PLAYING HOCKEY



### MKR GDC STUDENTS PLAYING SHORT PUT



## MKR GDC STUDENTS PLAYING VOLLEY BALL



## MKR GDC STUDENTS PLAYINGC CO-CO GAME



#### LONG JUMP



### MKR GDC STUDENTS PARTICIPATED IN RUNNING RACE



## INDOOR GAME CARROM



### ALL MKR GOVERNMENT DEGREE COLLEGE DEVARAKONDA, NALGONDA (DIST)

### ALL CLASS ROOMS BA, B.COM, BZC, MPCS

### BSC BZC 1 YEAR



#### BZC 2<sup>™</sup> YEAR



## BZC 3<sup>RD</sup> YEAR



## MPCS 1<sup>st</sup> YEAR



### MPCS 2<sup>ND</sup> YEAR



## MPCS 3<sup>RD</sup> YEAR



### B.COM 1<sup>st</sup> YEAR



### B.COM2<sup>ND</sup> YEAR



### B.COM 3<sup>RD</sup> YEAR



### BA 1<sup>st</sup> YEAR



### BA 2<sup>ND</sup> YEAR



### BA 3<sup>RD</sup> YEAR



# LIBRARY BLOCK



**READING ROOM**