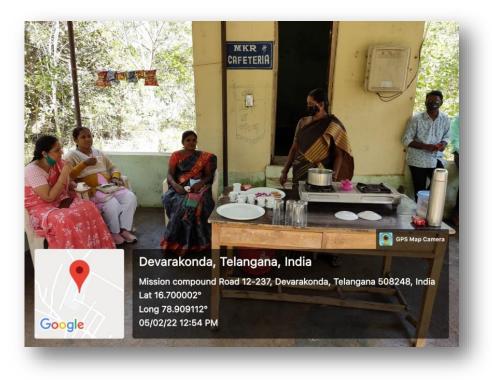

Road, Devarakonda, Telangana 508248, India Lat 16.699479° Long 78.90846° 07/02/22 04:04 PM

Cal

11 11 2

Google

Lat 16.699479\* Long 78.90846\* 07/02/22 04:04 PM

#### ELECTRIC METER OF MKR GDC



## ACADEMIC & EXAMINATION BRANCH



## **OFFICE ROOM**

### OFFICE ROOM FROM OUTSIDE



### OFFICE ROOM FROM INSIDE



# **ENGLISH LANGUAGE LAB**





## INTERNAL QUALITY ASSURANCE CELL

### IQAC ROOM FROM OUT SIDE



### IQAC ROOM FROM INSIDE



#### MKR GOVERNMENT DEGREE COLLEGE NSS I-II & NCC UNITS



#### **NCC UNIT ROOM FROM OUTSIDE**

### **NCC UNIT FROM INSIDE**



### NATIONAL SERVICE SCHEME (NSS) ROOM FROM OUT SIDE



### NSS UNIT - I & II FROM INSIDE



### **CAFETERIA & CANTEEN**

## STUDENTS AT MKR GDC CANTEEN AREA AT BREAK TIME



### MKR GDC STAFF MEMBERS TAKING TEA AT CAFETERIA



## STAFF TOILET &

## STUDENTS WASHROOMS





#### GIRLS AND LADIES STAFF WASHROOMS



# OUTDOOR & INDOOR SPORTS MKR GDC STUDENTS PLAYING KABADDI



MKR GDC STUDENTS PLAYING HOCKEY



### MKR GDC STUDENTS PLAYING SHORT PUT



## MKR GDC STUDENTS PLAYING VOLLEY BALL



## MKR GDC STUDENTS PLAYINGC CO-CO GAME



#### LONG JUMP



### MKR GDC STUDENTS PARTICIPATED IN RUNNING RACE



## INDOOR GAME CARROM



### ALL MKR GOVERNMENT DEGREE COLLEGE DEVARAKONDA, NALGONDA (DIST)

### ALL CLASS ROOMS BA, B.COM, BZC, MPCS

### BSC BZC 1 YEAR



#### BZC 2<sup>™</sup> YEAR



## BZC 3<sup>RD</sup> YEAR



## MPCS 1<sup>st</sup> YEAR



### MPCS 2<sup>ND</sup> YEAR



## MPCS 3<sup>RD</sup> YEAR



### B.COM 1<sup>st</sup> YEAR



### B.COM2<sup>ND</sup> YEAR



### B.COM 3<sup>RD</sup> YEAR



### B