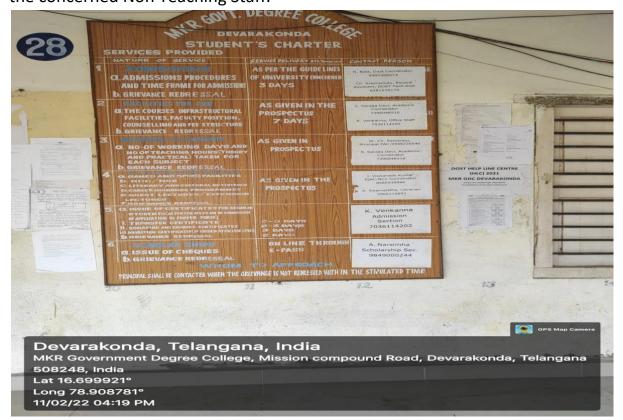

## **DISPLAY BOARDS**

This is the Student charter, displayed the student related activities and the concerned Non Teaching Staff.