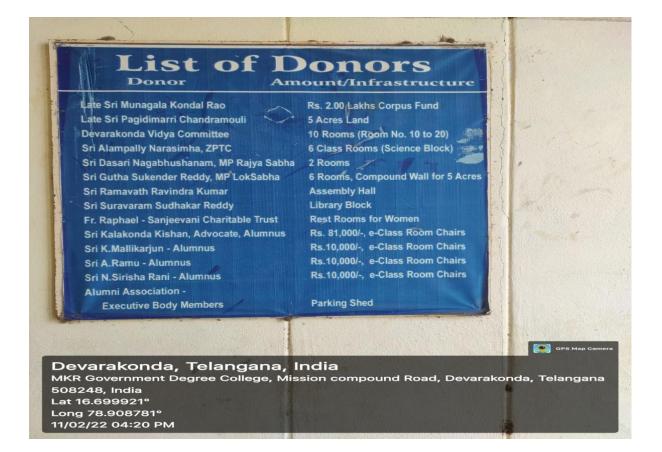

# MKR GOVT DEGREE COLLEGE

Devarakonda, Nalgonda Dist

## RAMPS FOR THE DISABLED CANDIDATES

The college has Ramps to falicitate for easy movement of the Physically challenged students by the wheel chairs etc





## **DISPLAY BOARDS**

This is the Student charter, displayed the student related activities and the concerned Non Teaching Staff.









#### SIGNAGE





### LIGHTS







## BEAUTIFUL PATHWAYS OF OUR COLLEGE



MKR Government Degree College, Mission compound Road, Devarakonda, Telangana 508248, India Lat 16.699921°

Long 78.908781° 11/02/22 04:31 PM



MKR Government Degree College, Mission compound Road, Devarakonda, Telangana 508248, India Lat 16.699921° Long 78.908781° 11/02/22 04:31 PM



Devarakonda, Telangana, India MKR Government Degree College, Mission compound Road, Devarakonda, Telangana 508248, India Lat 16.699921° Long 78.908781° 11/02/22 04:30 PM