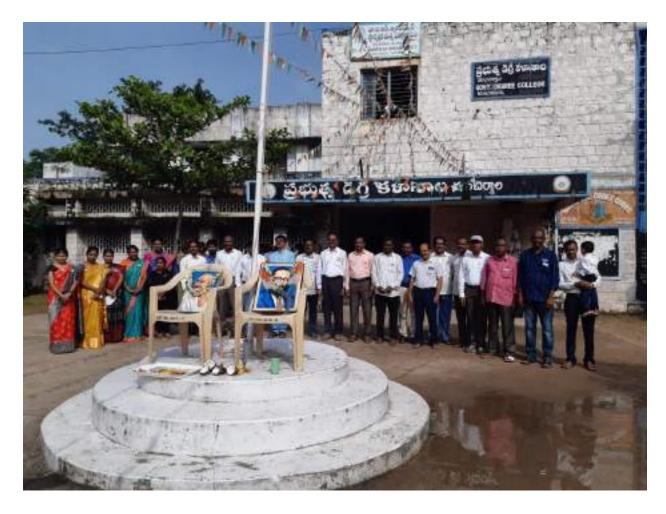

**Swatch Bharat:** This activity is conducted every Saturday in the guidance of NSS officers of our college.



**National Voters Day Celebrations:** This activity is conducted annually to create awareness among the students about the importance of voter and the need of casting their votes in the elections to elect the possible best leader.



Ek Bharat Shresht Bharath (EBSB): Career Counselling by NCC officers



TASK: Career opportunities through TASK orientation



SHE TEAM – Creating awareness to the girls about their legal rights



National Youth Day Celebrations – 2020:



Haritha Haram -2019:



Blood donation by Staff and students:



Republic Day Celebrations:



NCC Day Rally and Celebrations:



NCC Students at Coastal Trekking Camp:



#### Independence Day Celebrations:



NCC Students in State Republic Day Parade 2019:



#### **Environmental friendly approach: No Smoking Pledge**



Introducing the TATA STRIVE ( a CSR initiative of TATA) to the students:



International Women's Day Celebrations:



#### Academic Audit at our College:



Social Entreprenuership Program at our College by MHRD (online):



Orientation programme to the newly joined students:



#### **Student Seminars:**



Student seminar given by A.Ramadevi, B.Sc (MPC) III Yr (2018 -2019). Topic: Hetero cyclic compounds

#### Alumni meeting: With the hon'ble MLA of Mancherial Constituency



DRC Meeting with the Principals of the GDCs located in Mancherial District:



Visit of the Regional Joint Direct of Collegiate Education, Hyderabad:



Free online coaching for Civil Services with Te