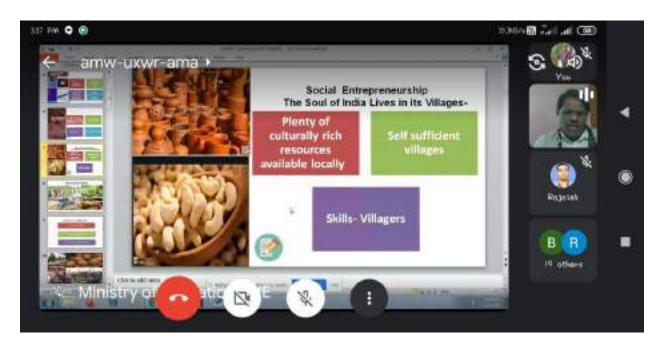

eader.



Ek Bharat Shresht Bharath (EBSB): Career Counselling by NCC officers



TASK: Career opportunities through TASK orientation



SHE TEAM – Creating awareness to the girls about their legal rights



National Youth Day Celebrations – 2020:



Haritha Haram -2019:



Blood donation by Staff and students:



Republic Day Celebrations:



NCC Day Rally and Celebrations:



NCC Students at Coastal Trekking Camp:



#### Independence Day Celebrations:



NCC Students in State Republic Day Parade 2019:



#### **Environmental friendly approach: No Smoking Pledge**



Introducing the TATA STRIVE ( a CSR initiative of TATA) to the students:



International Women's Day Celebrations:



#### Academic Audit at our College:



Social Entreprenuership Program at our College by MHRD (online):



Orientation programme to the newly joined students:



#### **Student Seminars:**



Student seminar given by A.Ramadevi, B.Sc (MPC) III Yr (2018 -2019). Topic: Hetero cyclic compounds

#### Alumni meeting: With the hon'ble MLA of Mancherial Constituency



DRC Meeting with the Principals of the GDCs located in Mancherial District:



Visit of the Regional Joint Direct of Collegiate Education, Hyderabad:



Free online coaching for Civil Services with Telugu Literature optional: Sri. Navin Mittal, the Commissioner of Collegiate Education, Hyderabad inaugurated the program.





EBSB (Ek Bharath Shresht Bharath) : Interaction with the paired state, Haryana.