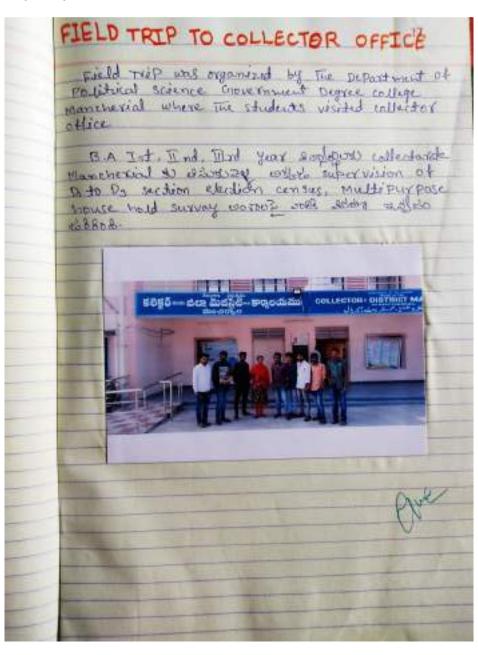

in fall

### **Department of History**

Field Trips to Kotilingala (Peddapally District) to explore the Historical and Archeological Facts of Kotilingala which was the first capital city of the Shatavahana Dynasty at the time of Chimuka Shatavahana

Date: 9.1.2020

Academic Year: 2019-2020

No. of students participated: 12





#### **Department of Mathematics**

Academic Year: 2019-2020

Event: Field Trip on power distribution at Electric Substation (33/11 KV), Ramnagar, Mancherial to demonstrate Power Supply from Thermal Station to Domestic Connections.

#### Date:

No. of students attended: 15





### Field Trip to District Collectorate, Mancherial to observe the Public Administration of the Local Organisation

Date: 3.1.2020

Academic Year: 2019-2020

No. of students participated: 8



2018~19

, నస్సూర్, ఇందారం గడల సందర్శన , 18/09/2018

ఉద్దేశ్వం: రముగాంతం, మరియు అర్థరాత్రి ఆరుణ్యయం పాఠార్లు అనాత నిర్మాం కాంపు పరిస్థితుల కనబడ్డుయిం అదే విధంగా దేవర కొండ చుర్గం పాఠంగా కూడా గట పైభవ డున్నుంగా కనబడులుంది వీటని దృష్టిగా ఉంచుకొని వమ్మాక్, ఇందారం గడల సందర్శనకు పూనుకున్నాము

ఎకకడ ఉన్నెయి: మండార్వాల్ జిల్లాతా మండార్వాల్ పట్టణ సమీచిన ఉన్నాయి.

చెకట్స్ : నమ్మాక్ గడ్: ఇది సమారు 1920 ప్రాంటాల్లా వెలమ జిరల చేటి నిక్కింటా బడింది. వెలమ్ జిర జీవి సధాక్ గారికి, ఆ ఆరుపాత పార్ ప్రత్నుడైన వసుమన్ గారికి ఇది చెందింది. విశాలమైన ఆసరకాలా డంగు సున్నమంగా నిక్కిందా బడిన ఈ రెండస్తుల్ బంగళా రాజులోని నాలకిస్తుంది. ఇందారం గడ్: ఇది ముట్లం రాశ్ర జిరచాలే టేన మాడవ భార్య అండాకమ్మ జీసం నిక్కించినట్లుగా చెలస్తుంది. అట్యంటే కళాల్కకటైన నగ్గులతా ఉంటుంది. ఈమోదే..

డుమైల పరిస్థేట: రహకారు భయం వలన జూడ, మాహ్-యిస్ట్ల