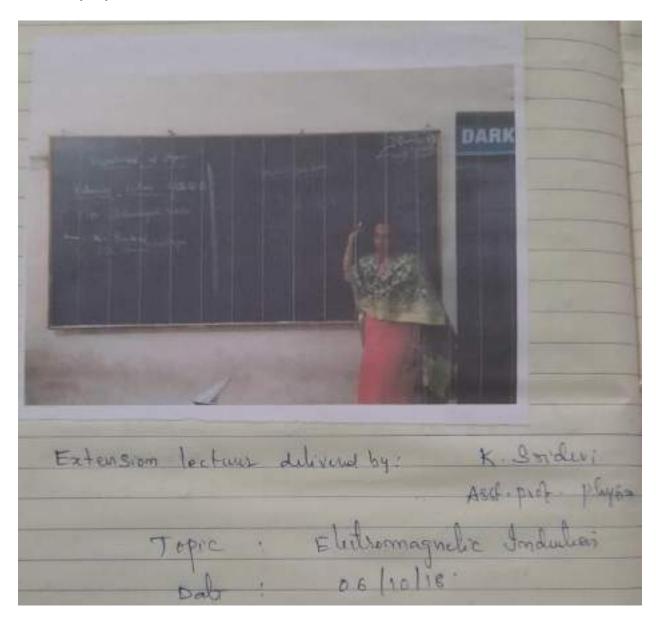

### **CURRICULUM DELIVERY**

- 1.Time Table
- 2.Departmental Action Plan
- 3. Student Seminars
- 4. Field Trips
- **5.Social Awareness Programs (NSS & NCC)**
- 6. IQAC Meetings
- 7. Extension Lectures
- 8. Academic Competitions