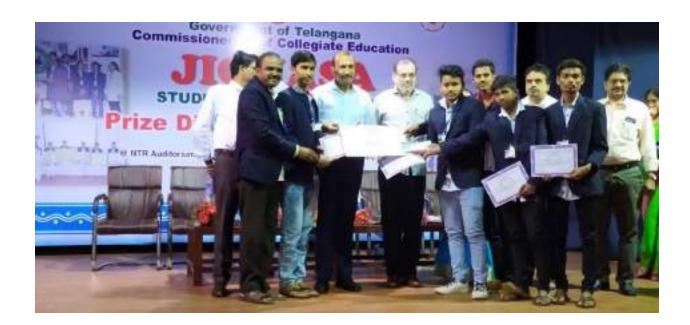

e :11/11/2019



### **Academically important Days:**

**Event: National Science Day** 

Date: 27.02.2020



### **Sports and Games:**

The event called "Yuvatharangam" is conducted annually to bring out the talent in sports and other cultural activities. Our college actively participates in this event.



This college participates in the University level sports and games competitions every year.



#### **Student Research Projects:**

The programme called "Jignasa" is conducted every year by the Commissioner of Collegiate Education, Hyderabad. In this event, students have to submit their original study projects and if the project is selected, it needs to be demonstrated at the state level competitions. Our students won the state level second prize in Telugu and English study projects.





#### **STUDENTS' PARTICIPATIVE LEARNING IN CURRENT SOCIAL ISSUES:**

#### COVID-19

Corona awareness through Skit:



## Young Warrior - Youthful service to the nation:



#### **Academic Competitions:**

Event: Elocution competitions conducted on the eve of birth anniversary of

Sir C.V. Raman

Date: 26.02.2020



**Event: Quiz on the eve of National Science Day** 

Date: 26.02.2021

| Quez competition                      | RUMBUM : Team                | n - (E) [CV Rama,              |
|---------------------------------------|------------------------------|--------------------------------|
| Eleculion compeliti                   | Russes p                     | Skyamula<br>8 Iv 1 Azc) - Illy |
| Sury com                              | exclution Teams              | Current.