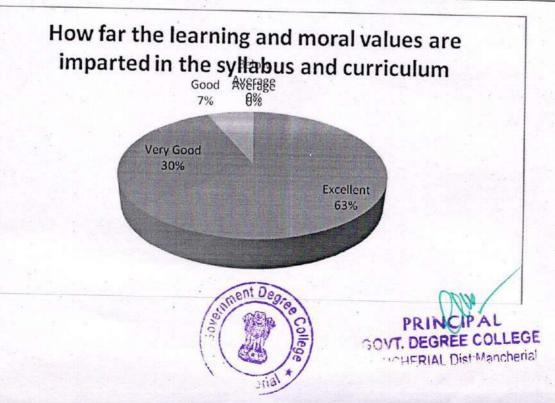

### TEACHER FEED BACK FORM

(ON SYLLABUS AND ITS TRANSACTION) (2016-17)

| SI<br>No | Attribute                                                                                                              | Excell<br>ent<br>(5) | Very<br>Good<br>(4) | Good<br>(3) | Avera<br>ge<br>(2) | Below<br>Averag<br>e |
|----------|------------------------------------------------------------------------------------------------------------------------|----------------------|---------------------|-------------|--------------------|----------------------|
| 1        | How far the overall syllabus is effective to fulfill the academic requirements of the students                         | 18                   | 9                   | 3           | 0                  | (1)<br>0             |
| 2        | How far the overall syllabus is effective in creating career opportunities                                             | 21                   | 6                   | 3           | 0                  | 0                    |
| 3        | How far the overall syllabus is effective for<br>creating competitive awareness                                        | 18                   | 9                   | 3           | 0                  | 0                    |
| 4        | How far the learning and moral values are imparted in the syllabus and curriculum                                      | 19                   | 11                  | 0           | 0                  | 0                    |
| 5        | How far the syllabus is successful in serving the society                                                              | 18                   | 9                   | 3           | 0                  | 0                    |
| 6        | How far the syllabus is suitable to teach in the given time frame for the academic year                                | 18                   | 11                  | 1           | 0                  | 0                    |
| 7        | How far the syllabus is capable of creating self-employment skills among the students                                  | 18                   | 12                  | 0           | 0                  | 0                    |
| 8        | How far the syllabus caters the various learning levels of the students                                                | 18                   | 12                  | 0           | 0                  | 0                    |
| 9        | How far the syllabus develops the personality,<br>communicational skills and scientific<br>temperament of the students | 18                   | 11                  | 1           | 0                  | 0                    |
| 10       | What is your overall impression about the syllabus                                                                     | 19                   | 9                   | 2           | 0                  | 0                    |