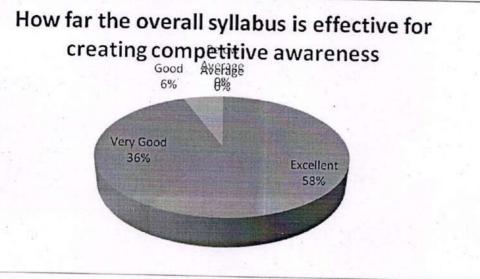

| Feedback      | No. of Responses | Percentage | Cumulative Percentage |
|---------------|------------------|------------|-----------------------|
| Excellent     | 31               | 62         |                       |
| Very Good     | 18               | 36         | 62                    |
| Good          | 10               | 30         | 98                    |
| Average       |                  | 2          | 100                   |
|               | 0                | 0          | 100                   |
| Below Average | 0                | 0          |                       |

3. How far the overall syllabus is effective for creating competitive awareness

4. How is the overall quality of the teaching faculty

| Feedback      | No. of Responses | Percentage | Cumulative Percentage                                                                                           |
|---------------|------------------|------------|-----------------------------------------------------------------------------------------------------------------|
| Excellent     | 40               | 80         | the second se |
| Very Good     | 6                | 12         | 80                                                                                                              |
| Good          | 2                | 4          | 92                                                                                                              |
| Average       | 2                | 4          | 96                                                                                                              |
| Below Average | 0                | 0          | 100                                                                                                             |