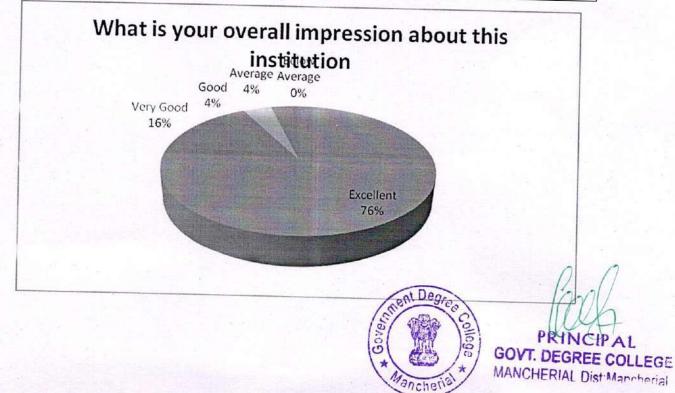

10. What is your overall impression about this institution

| Feedback      | No. of Responses | Percentage | Cumulative Percentage |
|---------------|------------------|------------|-----------------------|
| Excellent     | 40               | 80         | 80                    |
| Very Good     | 4                | 8          | 88                    |
| Good          | 3                | 6          | 94                    |
| Average       | 3                | 6          | 100                   |
| Below Average | 0                | 0          |                       |
|               |                  |            |                       |