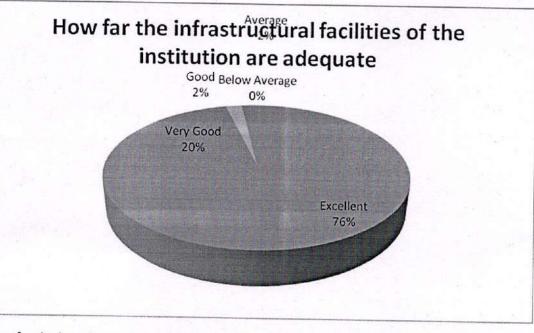

| Feedback      | No. of Responses | Percentage | Cumulative Percentage |
|---------------|------------------|------------|-----------------------|
| Excellent     | 38               | 76         | 76                    |
| Very Good     | 7                | 14         | 90                    |
| Good          | 3                | 6          | 96                    |
| Average       | 2                | 4          | 100                   |
| Below Average | 0                | 0          | 100                   |

7. How far the infrastructural facilities of the institution are adequate

8. How far the learning and moral values are imparted in the syllabus and curriculum

| Feedback      | No. of Responses | Percentage | Cumulative Percentage |
|---------------|------------------|------------|-----------------------|
| Excellent     | 38               | 76         | 76                    |
| Very Good     | 5                | 10         | . 86                  |
| Good          | 4                | 8          | 94                    |
| Average       | 3                | 6          | 100                   |
| Below Average | 0                | 0          | 100                   |