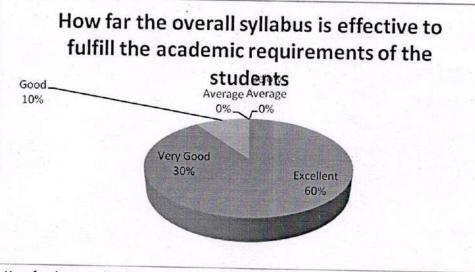

PR PAL GOVT. DEGREE COLLEGE MANCHERIAL Dist:Mancherial

Teacher feedback on syllabus and its transaction analysis in Pie Chart 2016-17

| Feedback             | No. of Responses | Percentage | Cumulative Percentage |
|----------------------|------------------|------------|-----------------------|
| Excellent            | 18               | 60         | 60                    |
| Very Good            | 9                | 30         | 90                    |
| Good                 | 3                | 10         | 100                   |
| Average              | 0                | 0          | 100                   |
| <b>Below Average</b> | 0                | 0          | 100                   |

1. How far the overall syllabus is effective to fulfill the academic requirements of the students

2. How far the overall syllabus is effective in creating career opportunities

| Feedback      | No. of Responses | Percentage | Cumulative Percentage |
|---------------|------------------|------------|-----------------------|
| Excellent     | 21               | 70         | 70                    |
| Very Good     | 6                | 20         | 90                    |
| Good          | 3                | 10         | 100                   |
| Average       | 0                | 0          | 100                   |
| Below Average | 0                | 0          | 100                   |