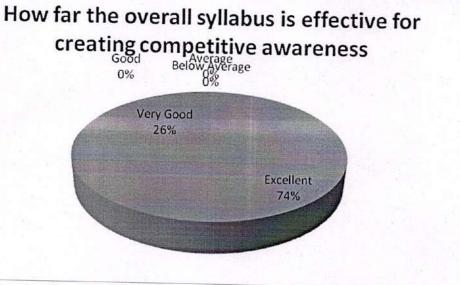

| Feedback      | No. of Responses | Percentage | Cumulative Percentage |
|---------------|------------------|------------|-----------------------|
| Excellent     | 31               | 62         |                       |
| Very Good     | 18               | 36         | 62                    |
| Good          | 10               | 30         | 98                    |
| Average       |                  | 2          | 100                   |
|               | 0                | 0          | 100                   |
| Below Average | 0                | 0          |                       |

3. How far the overall syllabus is effective for creating competitive awareness

4. How is the overall quality of the teaching faculty

| Feedback      | No. of Responses | Percentage | Cumulative Percentage                                                                                           |
|---------------|------------------|------------|-----------------------------------------------------------------------------------------------------------------|
| Excellent     | 40               | 80         | the second se |
| Very Good     | 6                | 12         | 80                                                                                                              |
| Good          | 2                | 4          | 92                                                                                                              |
| Average       | 2                | 4          | 96                                                                                                              |
| Below Average | 0                | 0          | 100                                                                                                             |