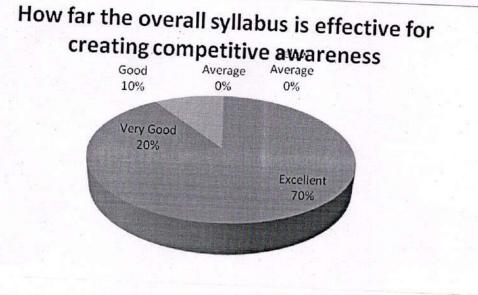

3. How far the overall syllabus is effective for creating competitive awareness

4. How is the overall quality of the teaching faculty

| Feedback      | No. of Responses | Percentage | Cumulative Percentage                                                                                           |
|---------------|------------------|------------|-----------------------------------------------------------------------------------------------------------------|
| Excellent     | 40               | 80         | the second se |
| Very Good     | 6                | 12         | 80                                                                                                              |
| Good          | 2                | 4          | 92                                                                                                              |
| Average       | 2                | 4          | 96                                                                                                              |
| Below Average | 0                | 0          | 100                                                                                                             |