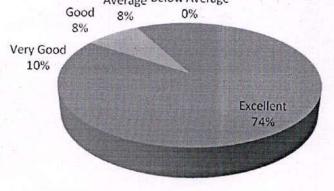

6. What is the overall academic atmosphere of the institution

| Feedback      | No. of Responses | Percentage | Cumulative Percentage |
|---------------|------------------|------------|-----------------------|
| Excellent     | 40               | 80         | 80                    |
| Very Good     | 6                | 12         | 92                    |
| Good          | 2                | 4          | 96                    |
| Average       | 2                | 4          | 100                   |
| Below Average | 0                | 0          | 100                   |