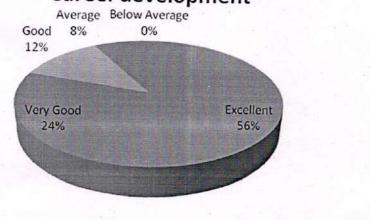

2. How far the overall syllabus is effective for Career development

| Feedback      | No. of Responses | Percentage | Cumulative Percentage |
|---------------|------------------|------------|-----------------------|
| Excellent     | 29               | 58         | 58                    |
| Very Good     | 17               | 34         | 92                    |
| Good          | - 3              | 6          | 98                    |
| Average       | 1                | 2          | 100                   |
| Below Average | 0                | 0          | 100                   |