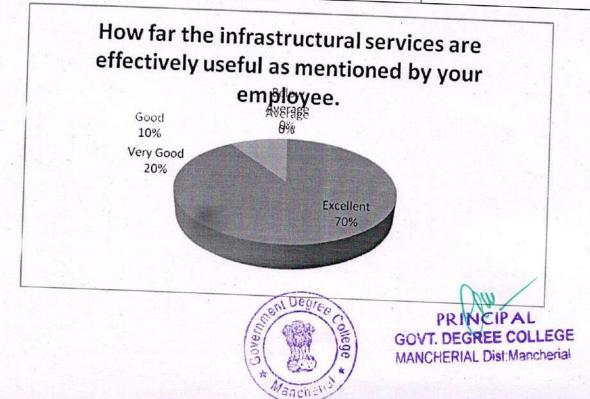

|
|               | 0                 | 0          |                                                                                                                                                                                                                                                                                                                                                                                                                                                                                                                                                                                                                                                                                                     |



| Feedback      | No. of Responses | Percentage | s reflected in your employee. |
|---------------|------------------|------------|-------------------------------|
| Excellent     |                  |            | Cumulative Percentage         |
| Very Good     | 6                | 60         | 60                            |
| Good          | 3                | 30         | 90                            |
|               | 1                | 10         |                               |
| Average       | 0                | .0         | 100                           |
| Below Average | 0                | -0         |                               |
|               | 0                | 0          |                               |

7 14/6



8. How is the work culture of your employee who s