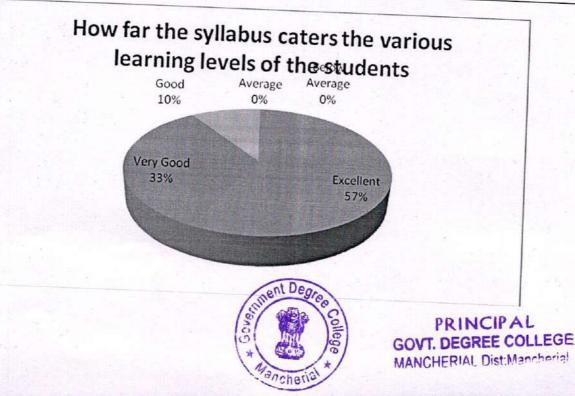

### TEACHER FEED BACK FORM

(ON SYLLABUS AND ITS TRANSACTION) (2016-17)

| SI<br>No | Attribute                                                                                                              | Excell<br>ent<br>(5) | Very<br>Good<br>(4) | Good<br>(3) | Avera<br>ge<br>(2) | Below<br>Averag<br>e |
|----------|------------------------------------------------------------------------------------------------------------------------|----------------------|---------------------|-------------|--------------------|----------------------|
| 1        | How far the overall syllabus is effective to fulfill the academic requirements of the students                         | 18                   | 9                   | 3           | 0                  | (1)<br>0             |
| 2        | How far the overall syllabus is effective in creating career opportunities                                             | 21                   | 6                   | 3           | 0                  | 0                    |
| 3        | How far the overall syllabus is effective for<br>creating competitive awareness                                        | 18                   | 9                   | 3           | 0                  | 0                    |
| 4        | How far the learning and moral values are imparted in the syllabus and curriculum                                      | 19                   | 11                  | 0           | 0                  | 0                    |
| 5        | How far the syllabus is successful in serving the society                                                              | 18                   | 9                   | 3           | 0                  | 0                    |
| 6        | How far the syllabus is suitable to teach in the given time frame for the academic year                                | 18                   | 11                  | 1           | 0                  | 0                    |
| 7        | How far the syllabus is capable of creating self-employment skills among the students                                  | 18                   | 12                  | 0           | 0                  | 0                    |
| 8        | How far the syllabus caters the various learning levels of the students                                                | 18                   | 12                  | 0           | 0                  | 0                    |
| 9        | How far the syllabus develops the personality,<br>communicational skills and scientific<br>temperament of the students | 18                   | 11                  | 1           | 0                  | 0                    |
| 10       | What is your overall impression about the syllabus                                                                     | 19                   | 9                   | 2           | 0                  | 0                    |