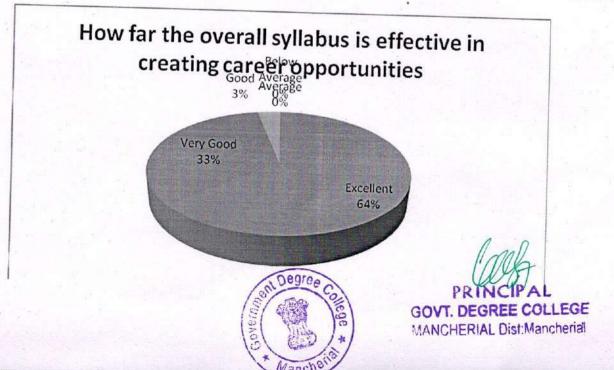

1. How far the overall syllabus is effective to fulfill the academic requirements of the students

2. How far the overall syllabus is effective in creating career opportunities

| Feedback      | No. of Responses | Percentage | Cumulative Percentage |
|---------------|------------------|------------|-----------------------|
| Excellent     | 21               | 70         | 70                    |
| Very Good     | 6                | 20         | 90                    |
| Good          | 3                | 10         | 100                   |
| Average       | 0                | 0          | 100                   |
| Below Average | 0                | 0          | 100                   |