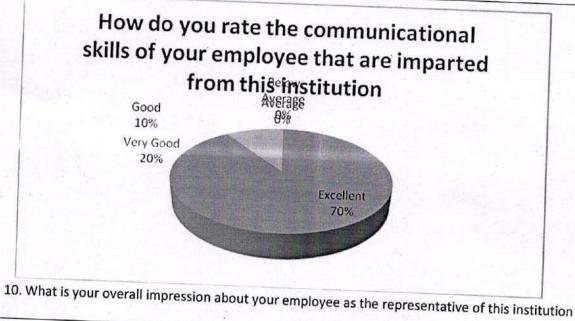

nses   |            | at are imparted from this institut |
|---------------|--------------------|------------|------------------------------------|
| Excellent     | inter of hesponses | Percentage | Cumulative Percentage              |
| Very Good     | 7                  | 70         | 70                                 |
|               | 2                  | 20         |                                    |
| Good          | 1                  | 10         | 9                                  |
| Average       | 0                  | 10         | 100                                |
| Below Average |                    | 0          |                                    |
|               | 0                  | 0          |                                    |

9. How do you rate the cou



| Feedback      | No. of Responses | Dana       |                       |
|---------------|------------------|------------|-----------------------|
| Excellent     |                  | Percentage | Cumulative Percentage |
| Very Good     | 8                | 80         |                       |
| Good          | 1                | 10         | 80                    |
|               | 1                | 10         | 90                    |
| Average       | 0                | 0          | 100                   |
| Below Average | 0                | 0          |                       |



#### **Comments**

- The ability to work in a group is good but there is some hesitation to take team leadership.
- > The employees who studied in this institution are able to perform their duties well.