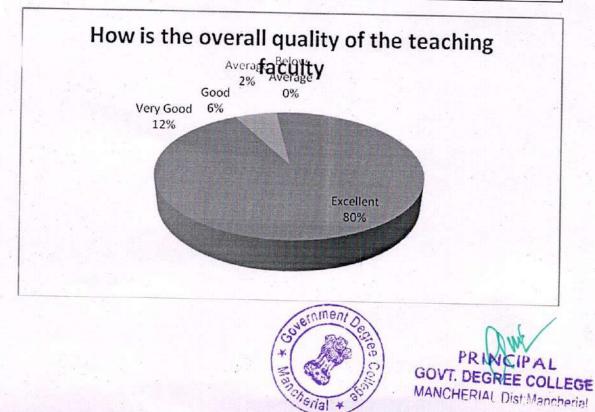

3. How far the overall syllabus is effective for creating competitive awareness

4. How is the overall quality of the teaching faculty

| Feedback      | No. of Responses | Percentage | Cumulative Percentage                                                                                           |
|---------------|------------------|------------|-----------------------------------------------------------------------------------------------------------------|
| Excellent     | 40               | 80         | the second se |
| Very Good     | 6                | 12         | 80                                                                                                              |
| Good          | 2                | 4          | 92                                                                                                              |
| Average       | 2                | 4          | 96                                                                                                              |
| Below Average | 0                | 0          | 100                                                                                                             |