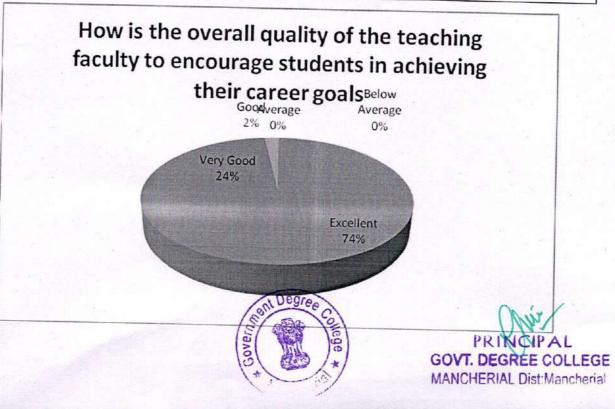

3. How far the overall syllabus is effective for creating competitive awareness

4. How is the overall quality of the teaching faculty

| Feedback      | No. of Responses | Percentage | Cumulative Percentage                                                                                           |
|---------------|------------------|------------|-----------------------------------------------------------------------------------------------------------------|
| Excellent     | 40               | 80         | the second se |
| Very Good     | 6                | 12         | 80                                                                                                              |
| Good          | 2                | 4          | 92                                                                                                              |
| Average       | 2                | 4          | 96                                                                                                              |
| Below Average | 0                | 0          | 100                                                                                                             |