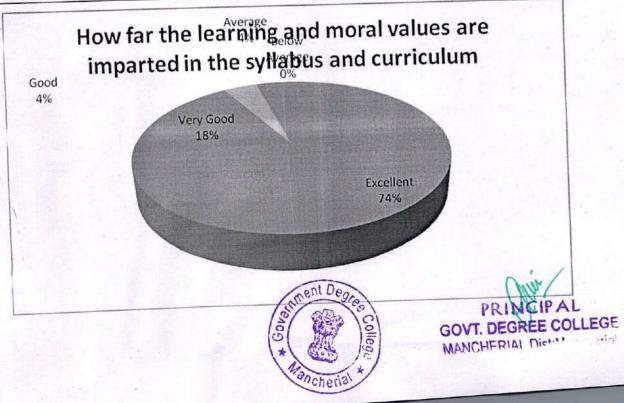

7. How far the infrastructural facilities of the institution are adequate

8. How far the learning and moral values are imparted in the syllabus and curriculum

| Feedback      | No. of Responses | Percentage | Cumulative Percentage |
|---------------|------------------|------------|-----------------------|
| Excellent     | 38               | 76         | 76                    |
| Very Good     | 5                | 10         | . 86                  |
| Good          | 4                | 8          | 94                    |
| Average       | 3                | 6          | 100                   |
| Below Average | 0                | 0          | 100                   |