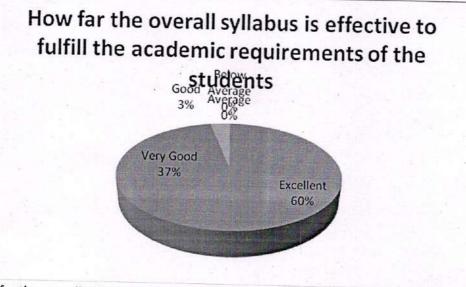

PR PAL GOVT. DEGREE COLLEGE MANCHERIAL Dist:Mancherial

Teacher feedback on syllabus and its transaction analysis in Pie Chart 2016-17

| Feedback             | No. of Responses | Percentage | Cumulative Percentage |
|----------------------|------------------|------------|-----------------------|
| Excellent            | 18               | 60         | 60                    |
| Very Good            | 9                | 30         | 90                    |
| Good                 | 3                | 10         | 100                   |
| Average              | 0                | 0          | 100                   |
| <b>Below Average</b> | 0                | 0          | 100                   |

1. How far the overall syllabus is effective to fulfill the academic requirements of the students

2. How far the overall syllabus is effective in creating career opportunities

| Feedback      | No. of Responses | Percentage | Cumulative Percentage |
|---------------|------------------|------------|-----------------------|
| Excellent     | 21               | 70         | 70                    |
| Very Good     | 6                | 20         | 90                    |
| Good          | 3                | 10         | 100                   |
| Average       | 0                | 0          | 100                   |
| Below Average | 0                | 0          | 100                   |