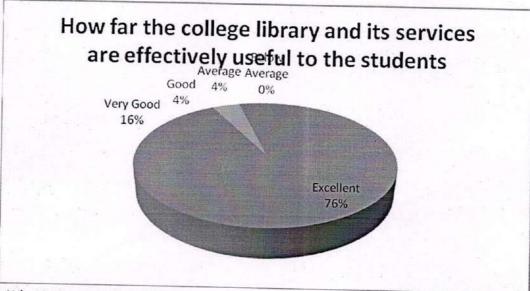

5. How far the college library and its services are effectively useful to the students

| Feedback      | No. of Responses | Percentage | Cumulative Percentage |
|---------------|------------------|------------|-----------------------|
| Excellent     | 37               | 74         | 74                    |
| Very Good     | 8                | 16         | 90                    |
| Good          | 3                | 6          | 96                    |
| Average       | 2                | 4          | 100                   |
| Below Average | 0                | 0          | 100                   |