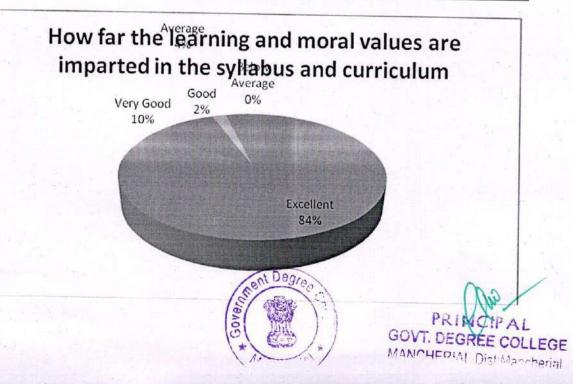

7. How far the infrastructural facilities of the institution are adequate

8. How far the learning and moral values are imparted in the syllabus and curriculum

| Feedback      | No. of Responses | Percentage | Cumulative Percentage |
|---------------|------------------|------------|-----------------------|
| Excellent     | 38               | 76         | 76                    |
| Very Good     | 5                | 10         | . 86                  |
| Good          | 4                | 8          | 94                    |
| Average       | 3                | 6          | 100                   |
| Below Average | 0                | 0          | 100                   |