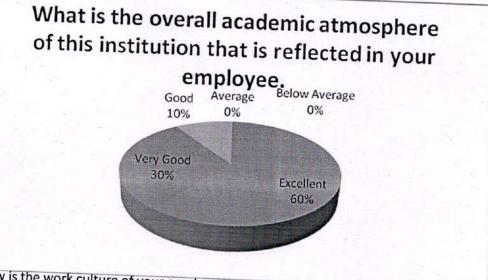

6. What is the overall academic atmosphere of the institution

| Feedback      | No. of Responses | Percentage | Cumulative Percentage |
|---------------|------------------|------------|-----------------------|
| Excellent     | 40               | 80         | 80                    |
| Very Good     | 6                | 12         | 92                    |
| Good          | 2                | 4          | 96                    |
| Average       | 2                | 4          | 100                   |
| Below Average | 0                | 0          | 100                   |