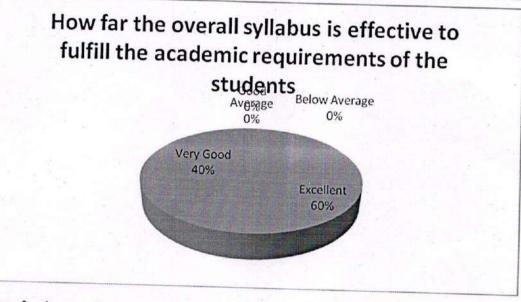

1. How far the overall syllabus is effective to fulfill the academic requirements of the students

2. How far the overall syllabus is effective in creating career opportunities

| Feedback      | No. of Responses | Percentage | Cumulative Percentage |
|---------------|------------------|------------|-----------------------|
| Excellent     | 21               | 70         | 70                    |
| Very Good     | 6                | 20         | 90                    |
| Good          | 3                | 10         | 100                   |
| Average       | 0                | 0          | 100                   |
| Below Average | 0                | 0          | 100                   |