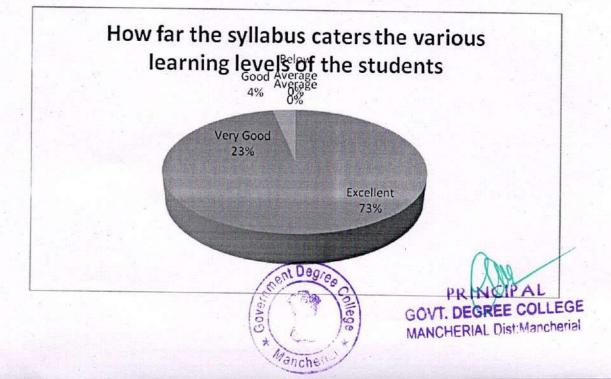

### TEACHER FEED BACK FORM

(ON SYLLABUS AND ITS TRANSACTION) (2016-17)

| SI<br>No | Attribute                                                                                                              | Excell<br>ent<br>(5) | Very<br>Good<br>(4) | Good<br>(3) | Avera<br>ge<br>(2) | Below<br>Averag<br>e |
|----------|------------------------------------------------------------------------------------------------------------------------|----------------------|---------------------|-------------|--------------------|----------------------|
| 1        | How far the overall syllabus is effective to fulfill the academic requirements of the students                         | 18                   | 9                   | 3           | 0                  | (1)<br>0             |
| 2        | How far the overall syllabus is effective in creating career opportunities                                             | 21                   | 6                   | 3           | 0                  | 0                    |
| 3        | How far the overall syllabus is effective for<br>creating competitive awareness                                        | 18                   | 9                   | 3           | 0                  | 0                    |
| 4        | How far the learning and moral values are imparted in the syllabus and curriculum                                      | 19                   | 11                  | 0           | 0                  | 0                    |
| 5        | How far the syllabus is successful in serving the society                                                              | 18                   | 9                   | 3           | 0                  | 0                    |
| 6        | How far the syllabus is suitable to teach in the given time frame for the academic year                                | 18                   | 11                  | 1           | 0                  | 0                    |
| 7        | How far the syllabus is capable of creating self-employment skills among the students                                  | 18                   | 12                  | 0           | 0                  | 0                    |
| 8        | How far the syllabus caters the various learning levels of the students                                                | 18                   | 12                  | 0           | 0                  | 0                    |
| 9        | How far the syllabus develops the personality,<br>communicational skills and scientific<br>temperament of the students | 18                   | 11                  | 1           | 0                  | 0                    |
| 10       | What is your overall impression about the syllabus                                                                     | 19                   | 9                   | 2           | 0                  | 0                    |