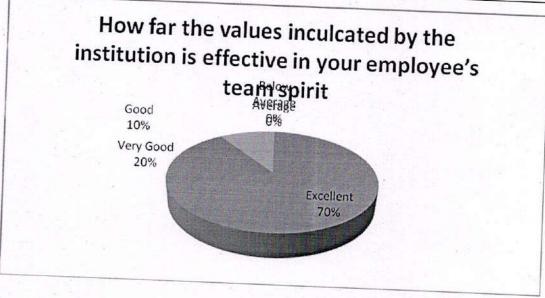

| 70                       |
| Good          | 1                | and the second | 90                       |
| Average       | 1                | 10                                                                                                               | 100                      |
| Below Average | 0                | 0                                                                                                                |                          |
| below Average | 0                | 0                                                                                                                |                          |

3. How far the values inculcated by the institution is effective in your employee's team enjoit



4. How the institutional disciplinary methods are useful in inculcating overall discipline in your employee

| Feedback      | No. of Responses | Davis      |                       |
|---------------|------------------|------------|-----------------------|
| Excellent     |                  | Percentage | Cumulative Percentage |
| Very Good     | 8                | 80         | 80                    |
| Good          | 1                | 10         |                       |
| V.            | 1                | 10         | 90                    |
| Average       | . 0              | 0          | 100                   |
| Below Average | 0                | 0          |                       |



5. How far the college library and its services are effectively useful as mentioned by your em