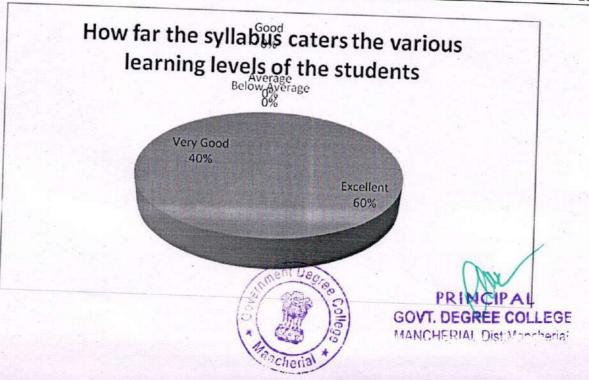

### TEACHER FEED BACK FORM

(ON SYLLABUS AND ITS TRANSACTION) (2016-17)

| SI<br>No | Attribute                                                                                                              | Excell<br>ent<br>(5) | Very<br>Good<br>(4) | Good<br>(3) | Avera<br>ge<br>(2) | Below<br>Averag<br>e |
|----------|------------------------------------------------------------------------------------------------------------------------|----------------------|---------------------|-------------|--------------------|----------------------|
| 1        | How far the overall syllabus is effective to fulfill the academic requirements of the students                         | 18                   | 9                   | 3           | 0                  | (1)<br>0             |
| 2        | How far the overall syllabus is effective in creating career opportunities                                             | 21                   | 6                   | 3           | 0                  | 0                    |
| 3        | How far the overall syllabus is effective for<br>creating competitive awareness                                        | 18                   | 9                   | 3           | 0                  | 0                    |
| 4        | How far the learning and moral values are imparted in the syllabus and curriculum                                      | 19                   | 11                  | 0           | 0                  | 0                    |
| 5        | How far the syllabus is successful in serving the society                                                              | 18                   | 9                   | 3           | 0                  | 0                    |
| 6        | How far the syllabus is suitable to teach in the given time frame for the academic year                                | 18                   | 11                  | 1           | 0                  | 0                    |
| 7        | How far the syllabus is capable of creating self-employment skills among the students                                  | 18                   | 12                  | 0           | 0                  | 0                    |
| 8        | How far the syllabus caters the various learning levels of the students                                                | 18                   | 12                  | 0           | 0                  | 0                    |
| 9        | How far the syllabus develops the personality,<br>communicational skills and scientific<br>temperament of the students | 18                   | 11                  | 1           | 0                  | 0                    |
| 10       | What is your overall impression about the syllabus                                                                     | 19                   | 9                   | 2           | 0                  | 0                    |