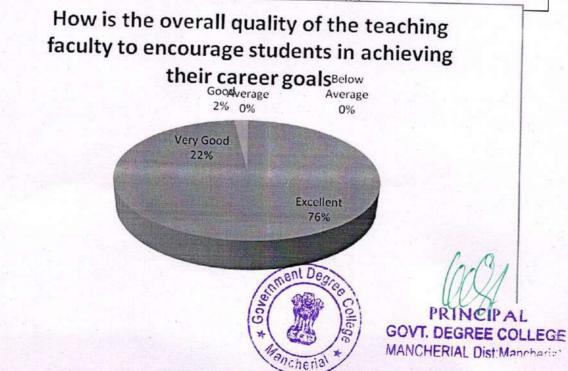

3. How far the overall syllabus is effective for creating competitive awareness

4. How is the overall quality of the teaching faculty

| Feedback      | No. of Responses | Percentage | Cumulative Percentage                                                                                           |
|---------------|------------------|------------|-----------------------------------------------------------------------------------------------------------------|
| Excellent     | 40               | 80         | the second se |
| Very Good     | 6                | 12         | 80                                                                                                              |
| Good          | 2                | 4          | 92                                                                                                              |
| Average       | 2                | 4          | 96                                                                                                              |
| Below Average | 0                | 0          | 100                                                                                                             |