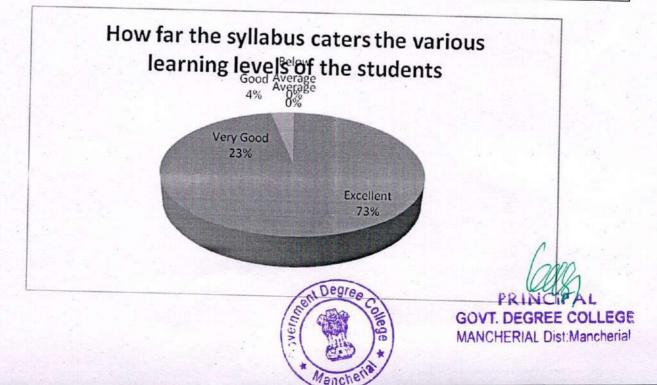

### TEACHER FEED BACK FORM

(ON SYLLABUS AND ITS TRANSACTION) (2016-17)

| SI<br>No | Attribute                                                                                                              | Excell<br>ent<br>(5) | Very<br>Good<br>(4) | Good<br>(3) | Avera<br>ge<br>(2) | Below<br>Averag<br>e |
|----------|------------------------------------------------------------------------------------------------------------------------|----------------------|---------------------|-------------|--------------------|----------------------|
| 1        | How far the overall syllabus is effective to fulfill the academic requirements of the students                         | 18                   | 9                   | 3           | 0                  | (1)<br>0             |
| 2        | How far the overall syllabus is effective in creating career opportunities                                             | 21                   | 6                   | 3           | 0                  | 0                    |
| 3        | How far the overall syllabus is effective for<br>creating competitive awareness                                        | 18                   | 9                   | 3           | 0                  | 0                    |
| 4        | How far the learning and moral values are imparted in the syllabus and curriculum                                      | 19                   | 11                  | 0           | 0                  | 0                    |
| 5        | How far the syllabus is successful in serving the society                                                              | 18                   | 9                   | 3           | 0                  | 0                    |
| 6        | How far the syllabus is suitable to teach in the given time frame for the academic year                                | 18                   | 11                  | 1           | 0                  | 0                    |
| 7        | How far the syllabus is capable of creating self-employment skills among the students                                  | 18                   | 12                  | 0           | 0                  | 0                    |
| 8        | How far the syllabus caters the various learning levels of the students                                                | 18                   | 12                  | 0           | 0                  | 0                    |
| 9        | How far the syllabus develops the personality,<br>communicational skills and scientific<br>temperament of the students | 18                   | 11                  | 1           | 0                  | 0                    |
| 10       | What is your overall impression about the syllabus                                                                     | 19                   | 9                   | 2           | 0                  | 0                    |