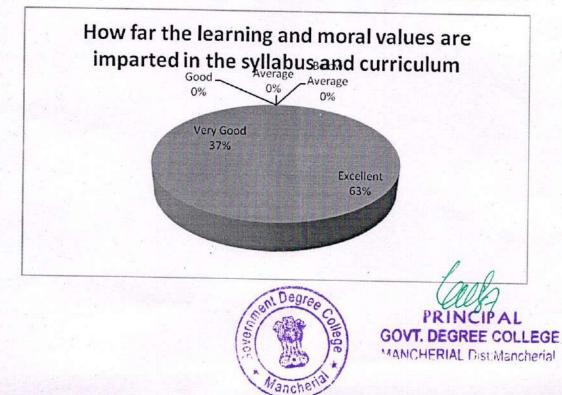

7. How far the infrastructural facilities of the institution are adequate

8. How far the learning and moral values are imparted in the syllabus and curriculum

| Feedback      | No. of Responses | Percentage | Cumulative Percentage |
|---------------|------------------|------------|-----------------------|
| Excellent     | 38               | 76         | 76                    |
| Very Good     | 5                | 10         | . 86                  |
| Good          | 4                | 8          | 94                    |
| Average       | 3                | 6          | 100                   |
| Below Average | 0                | 0          | 100                   |