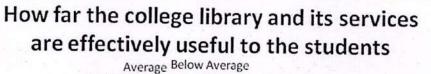

5. How far the college library and its services are effectively useful to the students

| Feedback      | No. of Responses | Percentage | Cumulative Percentage |
|---------------|------------------|------------|-----------------------|
| Excellent     | 37               | 74         | 74                    |
| Very Good     | 8                | 16         | 90                    |
| Good          | 3                | 6          | 96                    |
| Average       | 2                | 4          | 100                   |
| Below Average | 0                | 0          | 100                   |