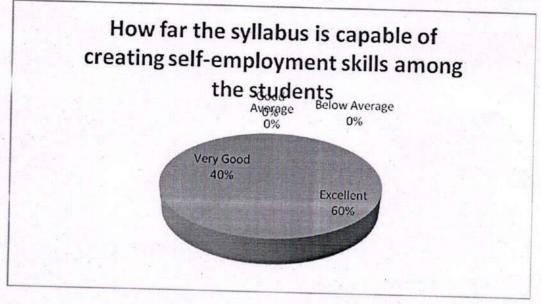

### TEACHER FEED BACK FORM

(ON SYLLABUS AND ITS TRANSACTION) (2016-17)

| SI<br>No | Attribute                                                                                                              | Excell<br>ent<br>(5) | Very<br>Good<br>(4) | Good<br>(3) | Avera<br>ge<br>(2) | Below<br>Averag<br>e |
|----------|------------------------------------------------------------------------------------------------------------------------|----------------------|---------------------|-------------|--------------------|----------------------|
| 1        | How far the overall syllabus is effective to fulfill the academic requirements of the students                         | 18                   | 9                   | 3           | 0                  | (1)<br>0             |
| 2        | How far the overall syllabus is effective in creating career opportunities                                             | 21                   | 6                   | 3           | 0                  | 0                    |
| 3        | How far the overall syllabus is effective for<br>creating competitive awareness                                        | 18                   | 9                   | 3           | 0                  | 0                    |
| 4        | How far the learning and moral values are imparted in the syllabus and curriculum                                      | 19                   | 11                  | 0           | 0                  | 0                    |
| 5        | How far the syllabus is successful in serving the society                                                              | 18                   | 9                   | 3           | 0                  | 0                    |
| 6        | How far the syllabus is suitable to teach in the given time frame for the academic year                                | 18                   | 11                  | 1           | 0                  | 0                    |
| 7        | How far the syllabus is capable of creating self-employment skills among the students                                  | 18                   | 12                  | 0           | 0                  | 0                    |
| 8        | How far the syllabus caters the various learning levels of the students                                                | 18                   | 12                  | 0           | 0                  | 0                    |
| 9        | How far the syllabus develops the personality,<br>communicational skills and scientific<br>temperament of the students | 18                   | 11                  | 1           | 0                  | 0                    |
| 10       | What is your overall impression about the syllabus                                                                     | 19                   | 9                   | 2           | 0                  | 0                    |