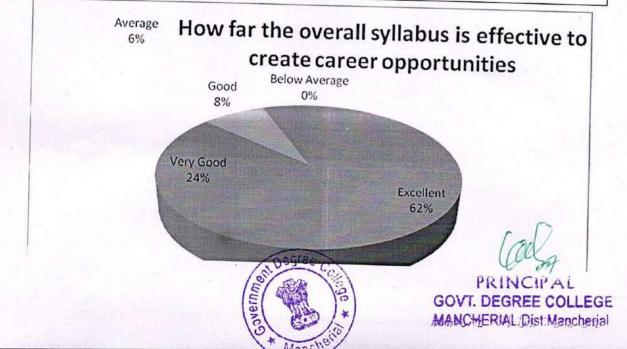

1. How far the overall syllabus is effective to fulfill the academic requirements of the students

2. How far the overall syllabus is effective in creating career opportunities

| Feedback      | No. of Responses | Percentage | Cumulative Percentage |
|---------------|------------------|------------|-----------------------|
| Excellent     | 21               | 70         | 70                    |
| Very Good     | 6                | 20         | 90                    |
| Good          | 3                | 10         | 100                   |
| Average       | 0                | 0          | 100                   |
| Below Average | 0                | 0          | 100                   |