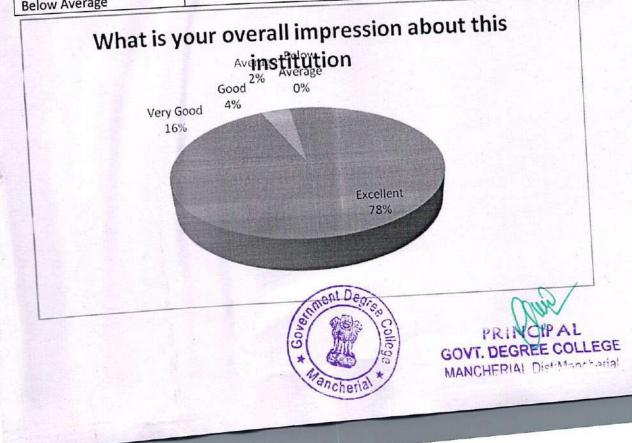

10. What is your overall impression about this institution

| Feedback      | No. of Responses | Percentage | Cumulative Percentage |
|---------------|------------------|------------|-----------------------|
| Excellent     | 40               | 80         | 80                    |
| Very Good     | 4                | 8          | 88                    |
| Good          | 3                | 6          | 94                    |
| Average       | 3                | 6          | 100                   |
| Below Average | 0                | 0          |                       |
|               |                  |            |                       |

10. What is your overall impression about this institution

| Feedback      | No. of Responses | Percentage | Cumulative Percentage |
|---------------|------------------|------------|-----------------------|
| Excellent     | 43               | 86         | 86                    |
| Very Good     | 3                | 6          | 92                    |
| Good          | 2                | 4          | 96                    |
| Average       | 2                | 4          | 100                   |
| Below Average | 0                | 0          |                       |
| 100           |                  |            |                       |

#### 10. What is your overall impression about this institution

| Feedback      | No. of Responses | Percentage | Cumulative Percentage |
|---------------|------------------|------------|-----------------------|
| Excellent     | 42               | 84         | 84                    |
| Very Good     | 4                | 8          | 92                    |
| Good          | 1                | 2          | 94                    |
| Average       | 3                | 6          | 100                   |
| Below Average | 0                | 0          | 100                   |
|               |                  |            |                       |

10. What is your overall impression about this institution

| Feedback                                                                                                                                                                                                                                                                                                                                                                                                                                                                                                                                                                                                                                                                                                                                                                                                                                                                                                                                                                                                                                                                                                                                                                                                                                                                                                                                                                                                                                                                                                                                                                                                                                                                                                                                                                                                                                                                                                                                                                                                                                                                                                                       | No. of Responses | Percentage | Cumulative Percentage |
|--------------------------------------------------------------------------------------------------------------------------------------------------------------------------------------------------------------------------------------------------------------------------------------------------------------------------------------------------------------------------------------------------------------------------------------------------------------------------------------------------------------------------------------------------------------------------------------------------------------------------------------------------------------------------------------------------------------------------------------------------------------------------------------------------------------------------------------------------------------------------------------------------------------------------------------------------------------------------------------------------------------------------------------------------------------------------------------------------------------------------------------------------------------------------------------------------------------------------------------------------------------------------------------------------------------------------------------------------------------------------------------------------------------------------------------------------------------------------------------------------------------------------------------------------------------------------------------------------------------------------------------------------------------------------------------------------------------------------------------------------------------------------------------------------------------------------------------------------------------------------------------------------------------------------------------------------------------------------------------------------------------------------------------------------------------------------------------------------------------------------------|------------------|------------|-----------------------|
| Excellent                                                                                                                                                                                                                                                                                                                                                                                                                                                                                                                                                                                                                                                                                                                                                                                                                                                                                                                                                                                                                                                                                                                                                                                                                                                                                                                                                                                                                                                                                                                                                                                                                                                                                                                                                                                                                                                                                                                                                                                                                                                                                                                      | 40               | 80         | 80                    |
| Very Good                                                                                                                                                                                                                                                                                                                                                                                                                                                                                                                                                                                                                                                                                                                                                                                                                                                                                                                                                                                                                                                                                                                                                                                                                                                                                                                                                                                                                                                                                                                                                                                                                                                                                                                                                                                                                                                                                                                                                                                                                                                                                                                      | 7                | 14         | 94                    |
| Good                                                                                                                                                                                                                                                                                                                                                                                                                                                                                                                                                                                                                                                                                                                                                                                                                                                                                                                                                                                                                                                                                                                                                                                                                                                                                                                                                                                                                                                                                                                                                                                                                                                                                                                                                                                                                                                                                                                                                                                                                                                                                                                           | 2                | 4          | 98                    |
| Average                                                                                                                                                                                                                                                                                                                                                                                                                                                                                                                                                                                                                                                                                                                                                                                                                                                                                                                                                                                                                                                                                                                                                                                                                                                                                                                                                                                                                                                                                                                                                                                                                                                                                                                                                                                                                                                                                                                                                                                                                                                                                                                        | 1                | 2          | 100                   |
| Below Average                                                                                                                                                                                                                                                                                                                                                                                                                                                                                                                                                                                                                                                                                                                                                                                                                                                                                                                                                                                                                                                                                                                                                                                                                                                                                                                                                                                                                                                                                                                                                                                                                                                                                                                                                                                                                                                                                                                                                                                                                                                                                                                  | 0                | 0          | 100                   |
| 1. Sec. 2. Sec |                  |            |                       |

9. How far the institution is successful in serving the society

10. What is your overall impression about this institution

| Feedback      | No. of Responses | Percentage | Cumulative Percentage |
|---------------|------------------|------------|-----------------------|
| Excellent     | 41               | 82         | 82                    |
| Very Good     | 6                | 12         | 94                    |
| Good          | 2                | 4          | 98                    |
| Average       | 1                | 2          | 100                   |
| Below Average | 0                | 0          |                       |
|               |                  |            |                       |