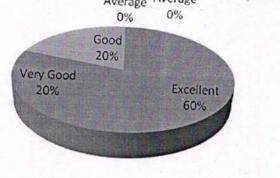

|

| Feedback      | No. of Responses | David      |                       |  |
|---------------|------------------|------------|-----------------------|--|
| Excellent     |                  | Percentage | Cumulative Percentage |  |
| Very Good     | 6                | 60         | 60                    |  |
| Good          | 2                | 20         |                       |  |
| Average       | 2                | 20         | 80                    |  |
|               | 0                | 0          | 100                   |  |
| Below Average | 0                | 0          |                       |  |

How far the overall syllabus is effective to perform the requirements of your

employee's duties at the workplace.



2. How far the overall syllabus is effective to develop leadership qualities in your employee

| Feedback      | No. of Responses |            | employee              |  |
|---------------|------------------|------------|-----------------------|--|
| Excellent     |                  | Percentage | Cumulative Percentage |  |
| Very Good     | 7                | 70         | 70                    |  |
| Good          | 2                | 20         |                       |  |
| Average       | 1                | 10         | 90                    |  |
|               | 0                | 0          | 100                   |  |
| Below Average | 0                | 0          | 1                     |  |



| Feedback      | No of D |                                       | r employee's tea