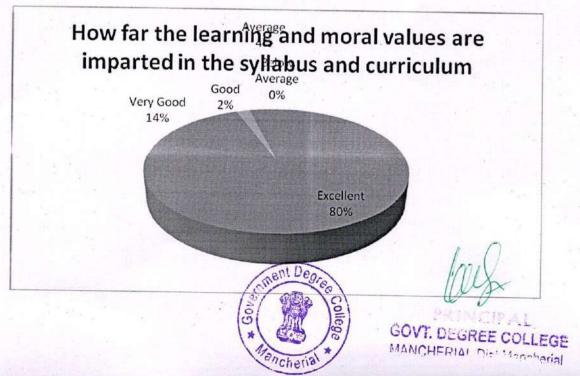

7. How far the infrastructural facilities of the institution are adequate

8. How far the learning and moral values are imparted in the syllabus and curriculum

| Feedback      | No. of Responses | Percentage | Cumulative Percentage |
|---------------|------------------|------------|-----------------------|
| Excellent     | 38               | 76         | 76                    |
| Very Good     | 5                | 10         | . 86                  |
| Good          | 4                | 8          | 94                    |
| Average       | 3                | 6          | 100                   |
| Below Average | 0                | 0          | 100                   |