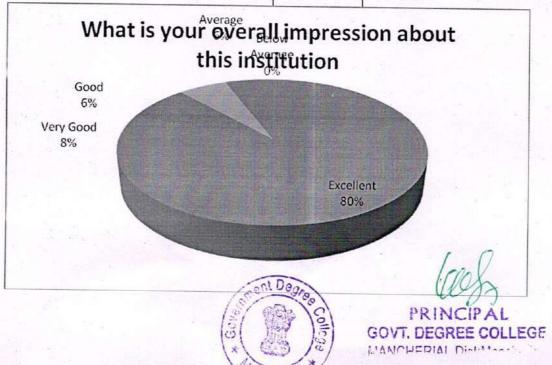

10. What is your overall impression about this institution

| Feedback      | No. of Responses | Percentage | Cumulative Percentage |
|---------------|------------------|------------|-----------------------|
| Excellent     | 40               | 80         | 80                    |
| Very Good     | 4                | 8          | 88                    |
| Good          | 3                | 6          | 94                    |
| Average       | 3                | 6          | 100                   |
| Below Average | 0                | 0          |                       |
|               |                  |            |                       |

10. What is your overall impression about this institution

| Feedback      | No. of Responses | Percentage | Cumulative Percentage |
|---------------|------------------|------------|-----------------------|
| Excellent     | 43               | 86         | 86                    |
| Very Good     | 3                | 6          | 92                    |
| Good          | 2                | 4          | 96                    |
| Average       | 2                | 4          | 100                   |
| Below Average | 0                | 0          |                       |
| 100           |                  |            |                       |

#### 10. What is your overall impression about this institution

| Feedback      | No. of Responses | Percentage | Cumulative Percentage |
|---------------|------------------|------------|-----------------------|
| Excellent     | 42               | 84         | 84                    |
| Very Good     | 4                | 8          | 92                    |
| Good          | 1                | 2          | 94                    |
| Average       | 3                | 6          | 100                   |
| Below Average | 0                | 0          | 100                   |
|               |                  |            |                       |

10. What is your overall impression about this institution

| Feedback                                                                                                                                                                                                                                                                                                                                                                                                                                                                                                                                                                                                                                                                                                                                                                                                                                                                                                                                                                                                                                                                                                                                                                                                                                                                                                                                                                                                                                                                                                                                                                                                                                                                                                                                                                                                                                                                                                                                                                                                                                                                                                                       | No. of Responses | Percentage | Cumulative Percentage |
|--------------------------------------------------------------------------------------------------------------------------------------------------------------------------------------------------------------------------------------------------------------------------------------------------------------------------------------------------------------------------------------------------------------------------------------------------------------------------------------------------------------------------------------------------------------------------------------------------------------------------------------------------------------------------------------------------------------------------------------------------------------------------------------------------------------------------------------------------------------------------------------------------------------------------------------------------------------------------------------------------------------------------------------------------------------------------------------------------------------------------------------------------------------------------------------------------------------------------------------------------------------------------------------------------------------------------------------------------------------------------------------------------------------------------------------------------------------------------------------------------------------------------------------------------------------------------------------------------------------------------------------------------------------------------------------------------------------------------------------------------------------------------------------------------------------------------------------------------------------------------------------------------------------------------------------------------------------------------------------------------------------------------------------------------------------------------------------------------------------------------------|------------------|------------|-----------------------|
| Excellent                                                                                                                                                                                                                                                                                                                                                                                                                                                                                                                                                                                                                                                                                                                                                                                                                                                                                                                                                                                                                                                                                                                                                                                                                                                                                                                                                                                                                                                                                                                                                                                                                                                                                                                                                                                                                                                                                                                                                                                                                                                                                                                      | 40               | 80         | 80                    |
| Very Good                                                                                                                                                                                                                                                                                                                                                                                                                                                                                                                                                                                                                                                                                                                                                                                                                                                                                                                                                                                                                                                                                                                                                                                                                                                                                                                                                                                                                                                                                                                                                                                                                                                                                                                                                                                                                                                                                                                                                                                                                                                                                                                      | 7                | 14         | 94                    |
| Good                                                                                                                                                                                                                                                                                                                                                                                                                                                                                                                                                                                                                                                                                                                                                                                                                                                                                                                                                                                                                                                                                                                                                                                                                                                                                                                                                                                                                                                                                                                                                                                                                                                                                                                                                                                                                                                                                                                                                                                                                                                                                                                           | 2                | 4          | 98                    |
| Average                                                                                                                                                                                                                                                                                                                                                                                                                                                                                                                                                                                                                                                                                                                                                                                                                                                                                                                                                                                                                                                                                                                                                                                                                                                                                                                                                                                                                                                                                                                                                                                                                                                                                                                                                                                                                                                                                                                                                                                                                                                                                                                        | 1                | 2          | 100                   |
| Below Average                                                                                                                                                                                                                                                                                                                                                                                                                                                                                                                                                                                                                                                                                                                                                                                                                                                                                                                                                                                                                                                                                                                                                                                                                                                                                                                                                                                                                                                                                                                                                                                                                                                                                                                                                                                                                                                                                                                                                                                                                                                                                                                  | 0                | 0          | 100                   |
| 1. Sec. 2. Sec |                  |            |                       |

9. How far the institution is successful in serving the society

10. What is your overall impression about this institution

| Feedback      | No. of Responses | Percentage | Cumulative Percentage |
|---------------|------------------|------------|-----------------------|
| Excellent     | 41               | 82         | 82                    |
| Very Good     | 6                | 12         | 94                    |
| Good          | 2                | 4          | 98                    |
| Average       | 1                | 2          | 100                   |
| Below Average | 0                | 0          |                       |
|               |                  |            |                       |