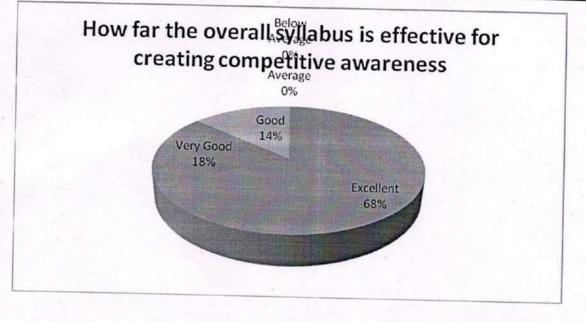

| Feedback      | No. of Responses | Percentage | Cumulative Percentage |
|---------------|------------------|------------|-----------------------|
| Excellent     | 31               | 62         |                       |
| Very Good     | 18               | 36         | 62                    |
| Good          | 10               | 30         | 98                    |
| Average       |                  | 2          | 100                   |
|               | 0                | 0          | 100                   |
| Below Average | 0                | 0          |                       |

3. How far the overall syllabus is effective for creating competitive awareness

4. How is the overall quality of the teaching faculty

| Feedback      | No. of Responses | Percentage | Cumulative Percentage                                                                                           |
|---------------|------------------|------------|-----------------------------------------------------------------------------------------------------------------|
| Excellent     | 40               | 80         | the second se |
| Very Good     | 6                | 12         | 80                                                                                                              |
| Good          | 2                | 4          | 92                                                                                                              |
| Average       | 2                | 4          | 96                                                                                                              |
| Below Average | 0                | 0          | 100                                                                                                             |