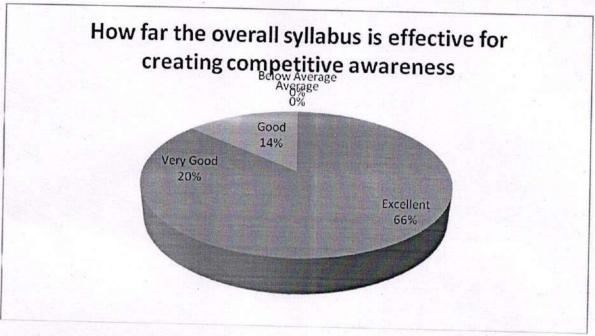

| Feedback      | No. of Responses | Percentage | Cumulative Percentage |
|---------------|------------------|------------|-----------------------|
| Excellent     | 31               | 62         |                       |
| Very Good     | 18               | 36         | 62                    |
| Good          | 10               | 30         | 98                    |
| Average       |                  | 2          | 100                   |
|               | 0                | 0          | 100                   |
| Below Average | 0                | 0          |                       |

3. How far the overall syllabus is effective for creating competitive awareness

4. How is the overall quality of the teaching faculty

| Feedback      | No. of Responses | Percentage | Cumulative Percentage                                                                                           |
|---------------|------------------|------------|-----------------------------------------------------------------------------------------------------------------|
| Excellent     | 40               | 80         | the second se |
| Very Good     | 6                | 12         | 80                                                                                                              |
| Good          | 2                | 4          | 92                                                                                                              |
| Average       | 2                | 4          | 96                                                                                                              |
| Below Average | 0                | 0          | 100                                                                                                             |