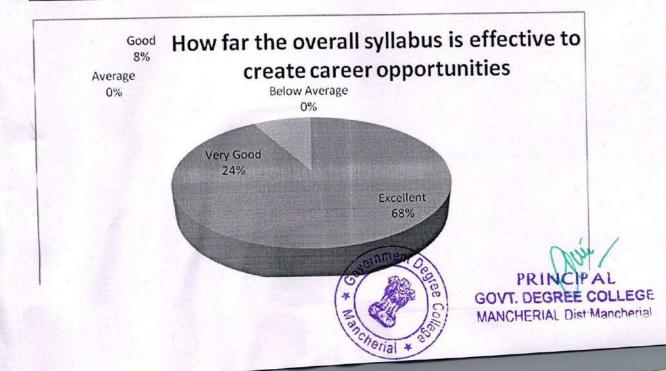

2. How far the overall syllabus is effective for Career development

| Feedback      | No. of Responses | Percentage | Cumulative Percentage |
|---------------|------------------|------------|-----------------------|
| Excellent     | 29               | 58         | 58                    |
| Very Good     | 17               | 34         | 92                    |
| Good          | - 3              | 6          | 98                    |
| Average       | 1                | 2          | 100                   |
| Below Average | 0                | 0          | 100                   |