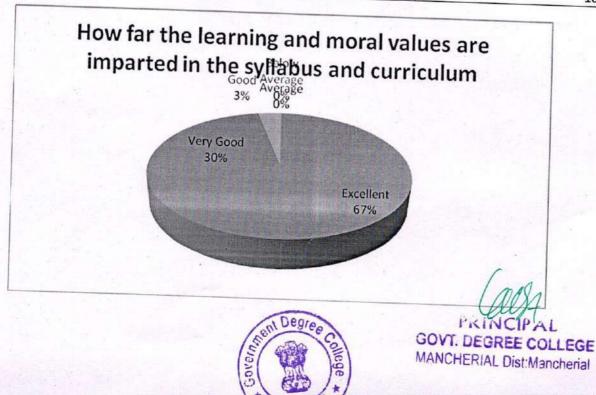

7. How far the infrastructural facilities of the institution are adequate

8. How far the learning and moral values are imparted in the syllabus and curriculum

| Feedback      | No. of Responses | Percentage | Cumulative Percentage |
|---------------|------------------|------------|-----------------------|
| Excellent     | 38               | 76         | 76                    |
| Very Good     | 5                | 10         | . 86                  |
| Good          | 4                | 8          | 94                    |
| Average       | 3                | 6          | 100                   |
| Below Average | 0                | 0          | 100                   |