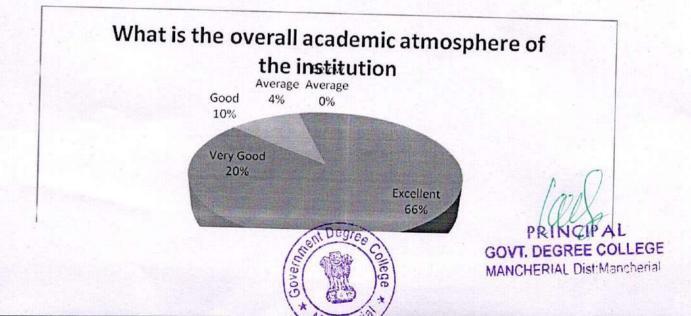

6. What is the overall academic atmosphere of the institution

| Feedback      | No. of Responses | Percentage | Cumulative Percentage |
|---------------|------------------|------------|-----------------------|
| Excellent     | 40               | 80         | 80                    |
| Very Good     | 6                | 12         | 92                    |
| Good          | 2                | 4          | 96                    |
| Average       | 2                | 4          | 100                   |
| Below Average | 0                | 0          | 100                   |