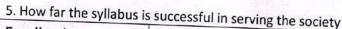

9. How far the institution is successful in serving the society

| Feedback      | No. of Responses | Percentage | Cumulative Percentage |
|---------------|------------------|------------|-----------------------|
| Excellent     | 36               | 72         | 72                    |
| Very Good     | 6                | 12         | 84                    |
| Good          | 5                | 10         | 94                    |
| Average       | 3                | 6          | 100                   |
| Below Average | 0                | 0          | 100                   |