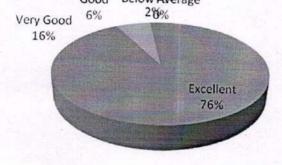

10. What is your overall impression about this institution

| Feedback      | No. of Responses | Percentage | Cumulative Percentage |
|---------------|------------------|------------|-----------------------|
| Excellent     | 40               | 80         | 80                    |
| Very Good     | 4                | 8          | 88                    |
| Good          | 3                | 6          | 94                    |
| Average       | 3                | 6          | 100                   |
| Below Average | 0                | 0          |                       |
|               |                  |            |                       |