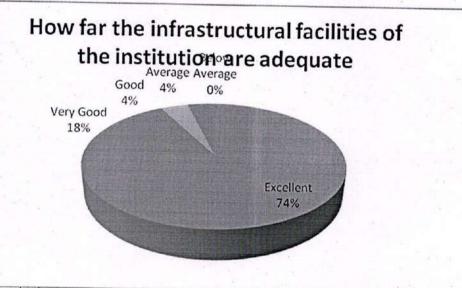

7. How far the infrastructural facilities of the institution are adequate

8. How far the learning and moral values are imparted in the syllabus and curriculum

| Feedback      | No. of Responses | Percentage | Cumulative Percentage |
|---------------|------------------|------------|-----------------------|
| Excellent     | 38               | 76         | 76                    |
| Very Good     | 5                | 10         | . 86                  |
| Good          | 4                | 8          | 94                    |
| Average       | 3                | 6          | 100                   |
| Below Average | 0                | 0          | 100                   |

| Feedback      | No. of Responses | Percentage | Cumulative Percentage |
|---------------|------------------|------------|-----------------------|
| Excellent     | 38               | 76         | 76                    |
| Very Good     | 7                | 14         | 90                    |
| Good          | 3                | 6          | 96                    |
| Average       | 2                | 4          | 100                   |
| Below Average | 0                | 0          | 100                   |