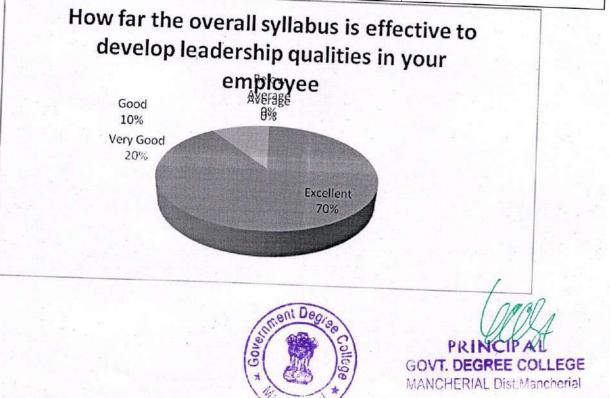

1. How far the overall syllabus is effective to fulfill the academic requirements of the students

2. How far the overall syllabus is effective in creating career opportunities

| Feedback      | No. of Responses | Percentage | Cumulative Percentage |
|---------------|------------------|------------|-----------------------|
| Excellent     | 21               | 70         | 70                    |
| Very Good     | 6                | 20         | 90                    |
| Good          | 3                | 10         | 100                   |
| Average       | 0                | 0          | 100                   |
| Below Average | 0                | 0          | 100                   |