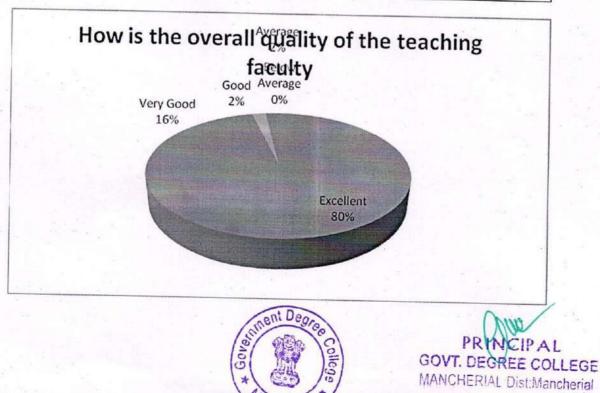

3. How far the overall syllabus is effective for creating competitive awareness

4. How is the overall quality of the teaching faculty

| Feedback      | No. of Responses | Percentage | Cumulative Percentage                                                                                           |
|---------------|------------------|------------|-----------------------------------------------------------------------------------------------------------------|
| Excellent     | 40               | 80         | the second se |
| Very Good     | 6                | 12         | 80                                                                                                              |
| Good          | 2                | 4          | 92                                                                                                              |
| Average       | 2                | 4          | 96                                                                                                              |
| Below Average | 0                | 0          | 100                                                                                                             |

6. What is the overall academic atmosphere of the institution

| Feedback      | No. of Responses | Percentage | Cumulative Percentage |
|---------------|------------------|------------|-----------------------|
| Excellent     | 40               | 80         | 80                    |
| Very Good     | 6                | 12         | 92                    |
| Good          | 2                | 4          | 96                    |
| Average       | 2                | 4          | 100                   |
| Below Average | 0                | 0          | 100                   |