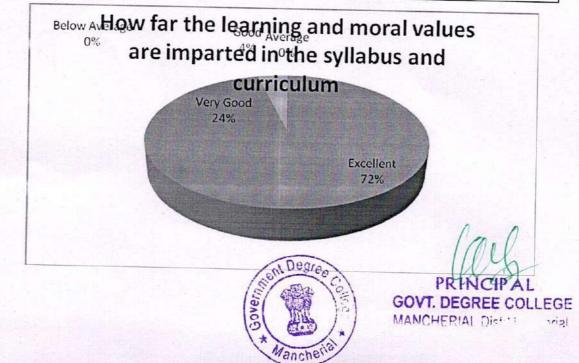

7. How far the infrastructural facilities of the institution are adequate

8. How far the learning and moral values are imparted in the syllabus and curriculum

| Feedback      | No. of Responses | Percentage | Cumulative Percentage |
|---------------|------------------|------------|-----------------------|
| Excellent     | 38               | 76         | 76                    |
| Very Good     | 5                | 10         | . 86                  |
| Good          | 4                | 8          | 94                    |
| Average       | 3                | 6          | 100                   |
| Below Average | 0                | 0          | 100                   |