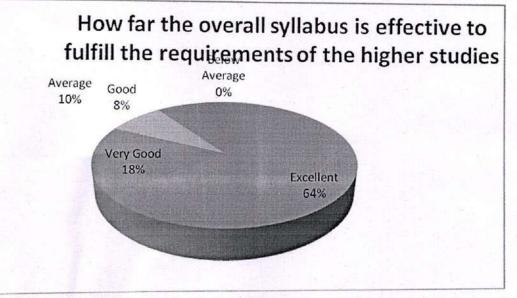

PRINCIPAL GOVT. DEGREE COLLEGE

Student feedback on syllabus and its transaction analysis in Pie Chart 2016-17

1. How far the overall syllabus is effective to fulfill the requirements of the higher studies.

| Feedback      | No. of Responses | Percentage | Cumulative Percentage |
|---------------|------------------|------------|-----------------------|
| Excellent     | 28               | 56         | 56                    |
| Very Good     | 16               | 32         | 88                    |
| Good          | 4                | 8          | 96                    |
| Average       | 2                | 4          | 100                   |
| Below Average | 0                | 0          | 100                   |