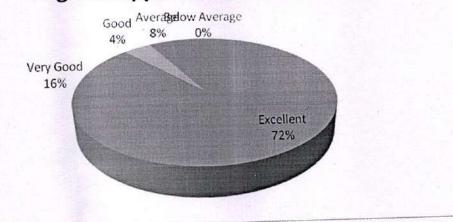

9. How far the institution is successful in serving the society

| Feedback      | No. of Responses | Percentage | Cumulative Percentage |
|---------------|------------------|------------|-----------------------|
| Excellent     | 36               | 72         | 72                    |
| Very Good     | 6                | 12         | 84                    |
| Good          | 5                | 10         | 94                    |
| Average       | 3                | 6          | 100                   |
| Below Average | 0                | 0          | 100                   |