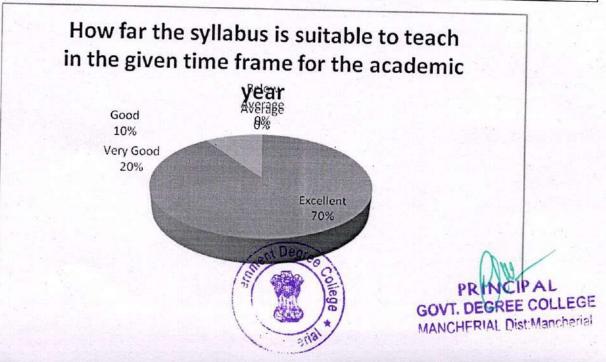

1. How far the overall syllabus is effective to fulfill the academic requirements of the students

2. How far the overall syllabus is effective in creating career opportunities

| Feedback      | No. of Responses | Percentage | Cumulative Percentage |
|---------------|------------------|------------|-----------------------|
| Excellent     | 21               | 70         | 70                    |
| Very Good     | 6                | 20         | 90                    |
| Good          | 3                | 10         | 100                   |
| Average       | 0                | 0          | 100                   |
| Below Average | 0                | 0          | 100                   |