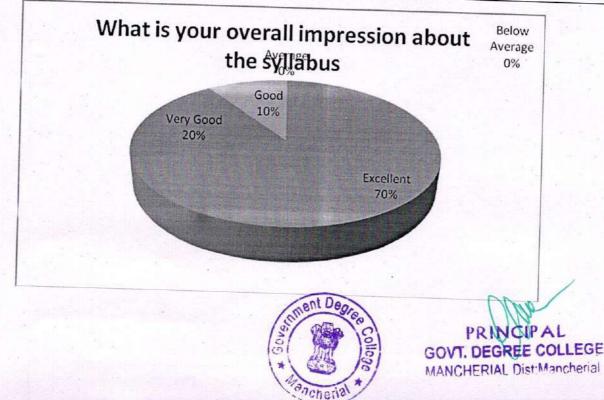

### TEACHER FEED BACK FORM

(ON SYLLABUS AND ITS TRANSACTION) (2016-17)

| SI<br>No | Attribute                                                                                                              | Excell<br>ent<br>(5) | Very<br>Good<br>(4) | Good<br>(3) | Avera<br>ge<br>(2) | Below<br>Averag<br>e |
|----------|------------------------------------------------------------------------------------------------------------------------|----------------------|---------------------|-------------|--------------------|----------------------|
| 1        | How far the overall syllabus is effective to fulfill the academic requirements of the students                         | 18                   | 9                   | 3           | 0                  | (1)<br>0             |
| 2        | How far the overall syllabus is effective in creating career opportunities                                             | 21                   | 6                   | 3           | 0                  | 0                    |
| 3        | How far the overall syllabus is effective for<br>creating competitive awareness                                        | 18                   | 9                   | 3           | 0                  | 0                    |
| 4        | How far the learning and moral values are imparted in the syllabus and curriculum                                      | 19                   | 11                  | 0           | 0                  | 0                    |
| 5        | How far the syllabus is successful in serving the society                                                              | 18                   | 9                   | 3           | 0                  | 0                    |
| 6        | How far the syllabus is suitable to teach in the given time frame for the academic year                                | 18                   | 11                  | 1           | 0                  | 0                    |
| 7        | How far the syllabus is capable of creating self-employment skills among the students                                  | 18                   | 12                  | 0           | 0                  | 0                    |
| 8        | How far the syllabus caters the various learning levels of the students                                                | 18                   | 12                  | 0           | 0                  | 0                    |
| 9        | How far the syllabus develops the personality,<br>communicational skills and scientific<br>temperament of the students | 18                   | 11                  | 1           | 0                  | 0                    |
| 10       | What is your overall impression about the syllabus                                                                     | 19                   | 9                   | 2           | 0                  | 0                    |