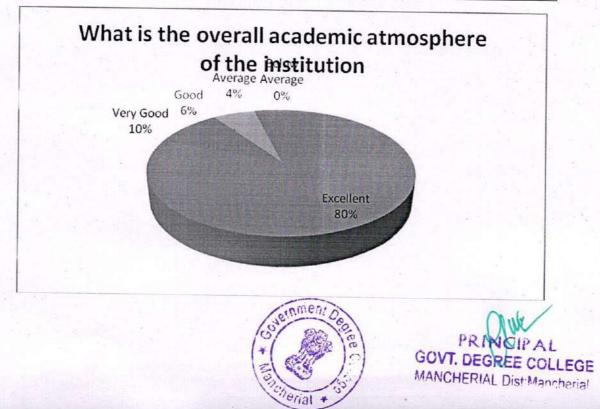

6. What is the overall academic atmosphere of the institution

| Feedback      | No. of Responses | Percentage | Cumulative Percentage |
|---------------|------------------|------------|-----------------------|
| Excellent     | 40               | 80         | 80                    |
| Very Good     | 6                | 12         | 92                    |
| Good          | 2                | 4          | 96                    |
| Average       | 2                | 4          | 100                   |
| Below Average | 0                | 0          | 100                   |