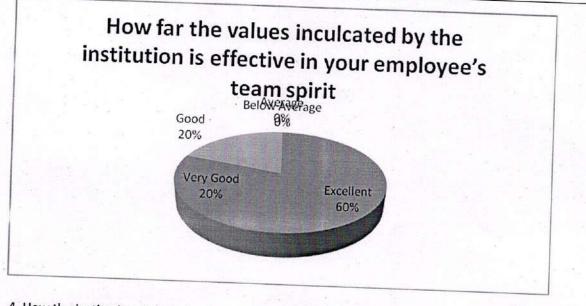

| 0                  | 0          |                       |

3. How far the values inculcated by the institution is effective in your employee's team crisit



4. How the institutional disciplinary methods are useful in inculcating overall discipline in your employee

| Feedback      | No. of Responses | Porcontena |                       |
|---------------|------------------|------------|-----------------------|
| Excellent     |                  | Percentage | Cumulative Percentage |
| Very Good     | 8                | 80         | 80                    |
| 784 101       | 1                | 10         |                       |
| Good          | 1                | 10         | 90                    |
| Average       | 0                |            | 100                   |
| Below Average |                  | 0          |                       |
|               | 0                | 0          |                       |



| ····          | No