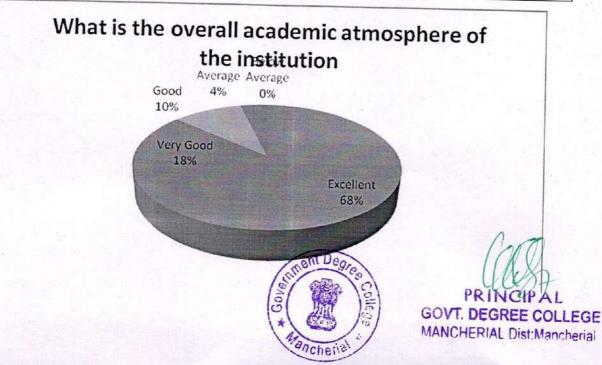

6. What is the overall academic atmosphere of the institution

| Feedback      | No. of Responses | Percentage | Cumulative Percentage |
|---------------|------------------|------------|-----------------------|
| Excellent     | 40               | 80         | 80                    |
| Very Good     | 6                | 12         | 92                    |
| Good          | 2                | 4          | 96                    |
| Average       | 2                | 4          | 100                   |
| Below Average | 0                | 0          | 100                   |