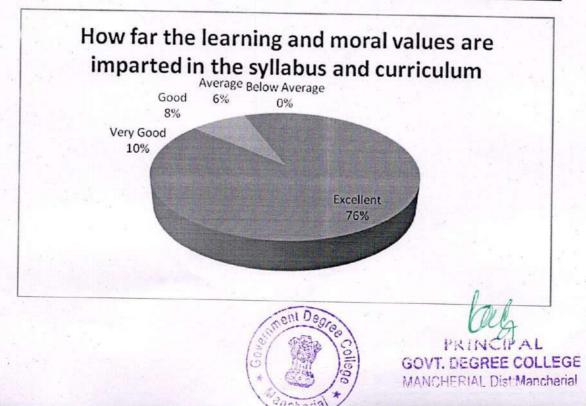

7. How far the infrastructural facilities of the institution are adequate

8. How far the learning and moral values are imparted in the syllabus and curriculum

| Feedback      | No. of Responses | Percentage | Cumulative Percentage |
|---------------|------------------|------------|-----------------------|
| Excellent     | 38               | 76         | 76                    |
| Very Good     | 5                | 10         | . 86                  |
| Good          | 4                | 8          | 94                    |
| Average       | 3                | 6          | 100                   |
| Below Average | 0                | 0          | 100                   |