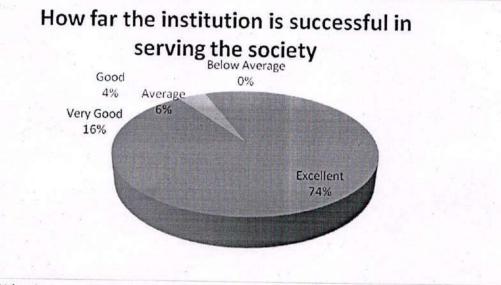

9. How far the institution is successful in serving the society

| Feedback      | No. of Responses | Percentage | Cumulative Percentage |
|---------------|------------------|------------|-----------------------|
| Excellent     | 36               | 72         | 72                    |
| Very Good     | 6                | 12         | 84                    |
| Good          | 5                | 10         | 94                    |
| Average       | 3                | 6          | 100                   |
| Below Average | 0                | 0          | 100                   |