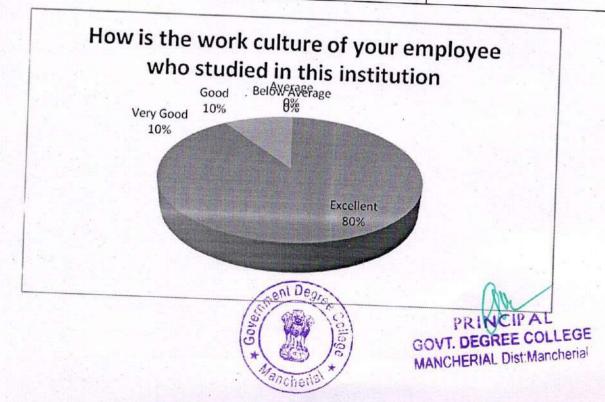

|
|               | 1                | 10         |                                                                                                                |
| Good          | 1                | 10         | 90                                                                                                             |
| Average       | 0                |            | 100                                                                                                            |
| Below Average | 0                | 0          | A Company of the second se |
|               | 0                | 0          |                                                                                                                |



| Feedback      | No. of Responses   |            | at are imparted from this institut |
|---------------|--------------------|------------|------------------------------------|
| Excellent     | inter of hesponses | Percentage | Cumulative Percentage              |
| Very Good     | 7                  | 70         | 70                                 |
|               | 2                  | 20         |                                    |
| Good          | 1                  | 10         | 9                                  |
| Average       | 0                  | 10         | 100                                |
| Below Average |                    | 0          |                                    |
|               | 0                  | 0          |