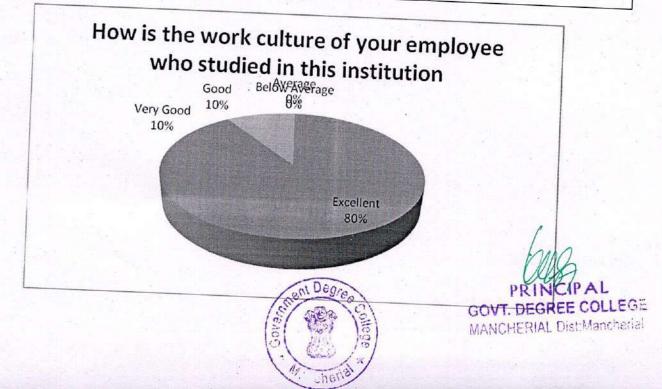

|                       |
|               | 0                 | 0          |                       |



8. How is the work culture of your employee who studied in this institution

| Feedback      | No. of Responses |            |                       |  |
|---------------|------------------|------------|-----------------------|--|
| Excellent     |                  | Percentage | Cumulative Percentage |  |
| Very Good     | 8                | 80         | 80                    |  |
| Good          | 1                | 10         |                       |  |
| Average       | 1                | 10         | 90                    |  |
| Below Average | 0                | 0          | 100                   |  |
| Below Average | 0                | 0          |                       |  |



9. How do you rate the communicational skills of your employee that are imparted from this institution

| Feedback