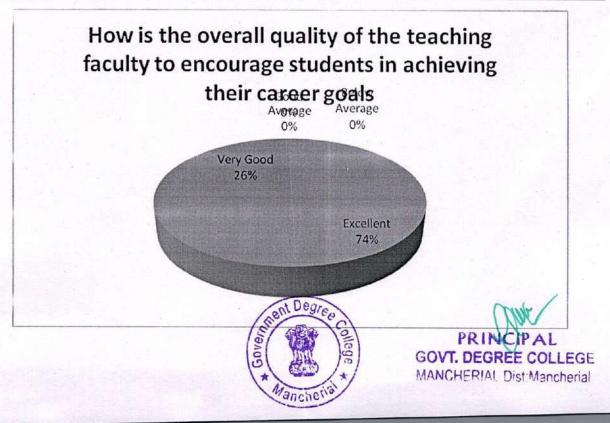

3. How far the overall syllabus is effective for creating competitive awareness

4. How is the overall quality of the teaching faculty

| Feedback      | No. of Responses | Percentage | Cumulative Percentage                                                                                           |
|---------------|------------------|------------|-----------------------------------------------------------------------------------------------------------------|
| Excellent     | 40               | 80         | the second se |
| Very Good     | 6                | 12         | 80                                                                                                              |
| Good          | 2                | 4          | 92                                                                                                              |
| Average       | 2                | 4          | 96                                                                                                              |
| Below Average | 0                | 0          | 100                                                                                                             |