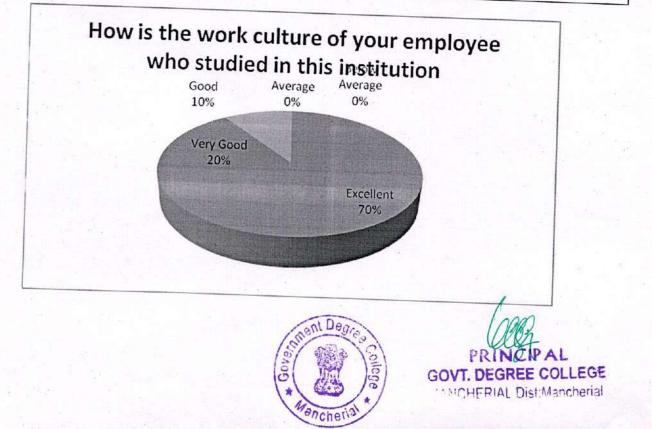

| 70                    |
| and the second | 2                | 20         |                       |
| Good                                                                                                             | 1                | 10         | 90                    |
| Average                                                                                                          | -                | 10         | 100                   |
| Below Average                                                                                                    |                  | 0          |                       |
| 2010W/Weildge                                                                                                    | 0                | 0          |                       |



9. How do you rate the communicational skills of your employee that are imparted from this institution

| Feedback      | No. of Responses | Doronate   |                       |
|---------------|------------------|------------|-----------------------|
| Excellent     |                  | Percentage | Cumulative Percentage |
| Very Good     | 7                | 70         | 70                    |
|               | 2                | 20         |                       |
| Good          | 1                |            | 90                    |
| Average       |                  | 10         | 100                   |
|               | 0                | 0          |                       |
| Below Average | 0                | 0          |                       |



10. What is your overall