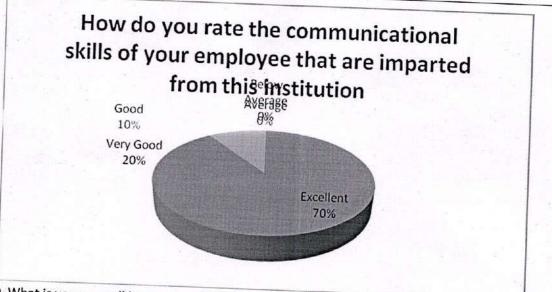

|                       |



9. How do you rate the communicational skills of your employee that are imparted from this institution

| Feedback      | No. of Responses | Doronate   |                       |
|---------------|------------------|------------|-----------------------|
| Excellent     |                  | Percentage | Cumulative Percentage |
| Very Good     | 7                | 70         | 70                    |
|               | 2                | 20         |                       |
| Good          | 1                |            | 90                    |
| Average       |                  | 10         | 100                   |
|               | 0                | 0          |                       |
| Below Average | 0                | 0          |                       |



10. What is your overall impression about your employee as the representative of this institution

| Feedback      | No. of Responses    | Damest     |                       |
|---------------|---------------------|------------|-----------------------|
| Excellent     | inter et ricsponses | Percentage | Cumulative Percentage |
|               | 6                   | 60         |                       |
| Very Good     | 2                   | 20         | 60                    |
| Good          |                     | 20         | 80                    |
| Average       | 2                   | 20         | 100                   |
|               | 0                   | 0          | 100                   |
| Below Average | 0                   | 0          |                       |



###