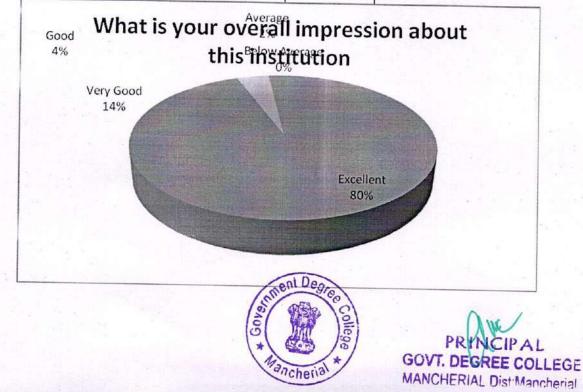

10. What is your overall impression about this institution

| Feedback      | No. of Responses | Percentage | Cumulative Percentage |
|---------------|------------------|------------|-----------------------|
| Excellent     | 40               | 80         | 80                    |
| Very Good     | 4                | 8          | 88                    |
| Good          | 3                | 6          | 94                    |
| Average       | 3                | 6          | 100                   |
| Below Average | 0                | 0          |                       |
|               |                  |            |                       |