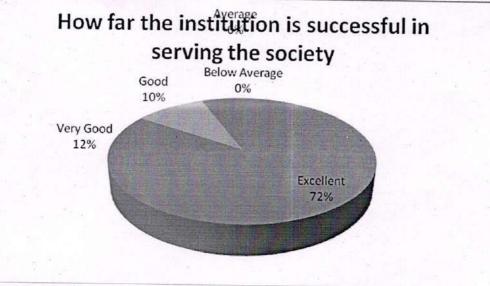

9. How far the institution is successful in serving the society

| Feedback      | No. of Responses | Percentage | Cumulative Percentage |
|---------------|------------------|------------|-----------------------|
| Excellent     | 36               | 72         | 72                    |
| Very Good     | 6                | 12         | 84                    |
| Good          | 5                | 10         | 94                    |
| Average       | 3                | 6          | 100                   |
| Below Average | 0                | 0          | 100                   |