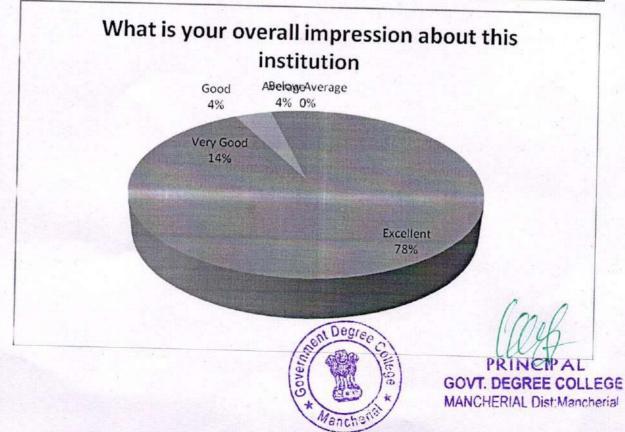

10. What is your overall impression about this institution

| Feedback      | No. of Responses | Percentage | Cumulative Percentage |
|---------------|------------------|------------|-----------------------|
| Excellent     | 40               | 80         | 80                    |
| Very Good     | 4                | 8          | 88                    |
| Good          | 3                | 6          | 94                    |
| Average       | 3                | 6          | 100                   |
| Below Average | 0                | 0          |                       |
|               |                  |            |                       |