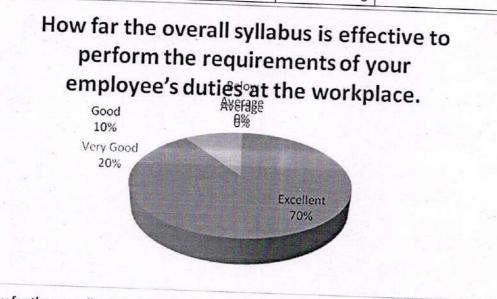

| 2                | 20         | 70                    |
| Good                                                                                                            | 1                |            | 90                    |
| Average                                                                                                         |                  | 10         | 100                   |
|                                                                                                                 | 0                | 0          |                       |
| Below Average                                                                                                   | 0                | 0          |                       |



2. How far the overall syllabus is effective to develop leadership qualities in your employee

| Feedback                                                                                                        | No. of Responses | Contraction of the second s | ancies in your employee |  |
|-----------------------------------------------------------------------------------------------------------------|------------------|-----------------------------------------------------------------------------------------------------------------|-------------------------|--|
| Excellent                                                                                                       |                  | Percentage