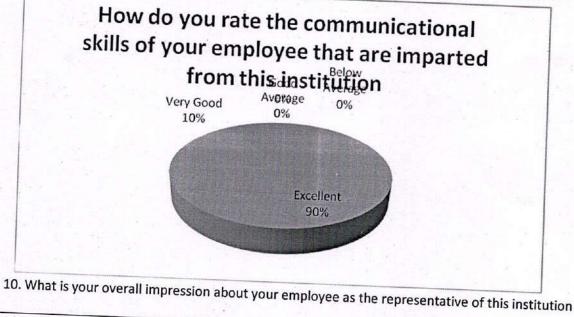

| 0                  | 0          | A CARLES AND A CARL   |



| Feedback      | No. of Responses  |            |                       |
|---------------|-------------------|------------|-----------------------|
| Excellent     | iter of hesponses | Percentage | Cumulative Percentage |
| Very Good     | 7                 | 70         |                       |
| Good          | 2                 | 20         | 70                    |
|               | 1                 | 10         | 90                    |
| Average       | 0                 | 0          | 100                   |
| Below Average | 0                 | 0          |                       |



#### Comments

- The communication skills at the informal level are excellent in the employees however they are less confident in formal conversations
- The motivation provided by the institution