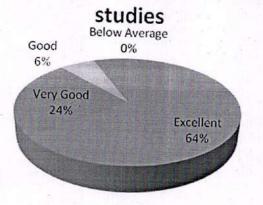

PRINCIPAL GOVT. DEGREE COLLEGE

Student feedback on syllabus and its transaction analysis in Pie Chart 2016-17

1. How far the overall syllabus is effective to fulfill the requirements of the higher studies.

| Feedback      | No. of Responses | Percentage | Cumulative Percentage |
|---------------|------------------|------------|-----------------------|
| Excellent     | 28               | 56         | 56                    |
| Very Good     | 16               | 32         | 88                    |
| Good          | 4                | 8          | 96                    |
| Average       | 2                | 4          | 100                   |
| Below Average | 0                | 0          | 100                   |