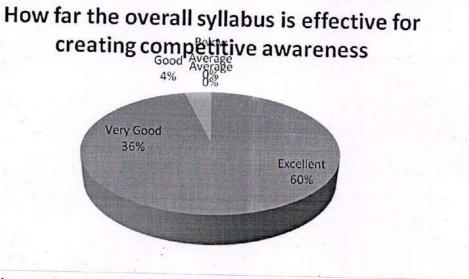

| Feedback      | No. of Responses | Percentage | Cumulative Percentage |
|---------------|------------------|------------|-----------------------|
| Excellent     | 31               | 62         |                       |
| Very Good     | 18               | 36         | 62                    |
| Good          | 10               | 30         | 98                    |
| Average       |                  | 2          | 100                   |
|               | 0                | 0          | 100                   |
| Below Average | 0                | 0          |                       |

3. How far the overall syllabus is effective for creating competitive awareness

4. How is the overall quality of the teaching faculty

| Feedback      | No. of Responses | Percentage | Cumulative Percentage                                                                                           |
|---------------|------------------|------------|-----------------------------------------------------------------------------------------------------------------|
| Excellent     | 40               | 80         | the second se |
| Very Good     | 6                | 12         | 80                                                                                                              |
| Good          | 2                | 4          | 92                                                                                                              |
| Average       | 2                | 4          | 96                                                                                                              |
| Below Average | 0                | 0          | 100                                                                                                             |