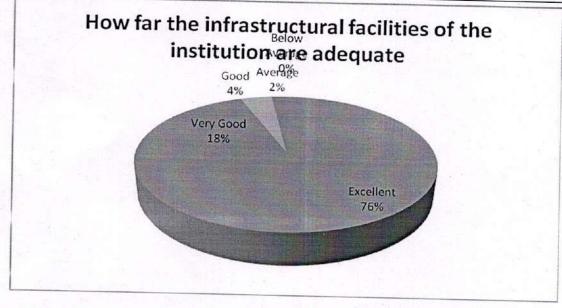

| Feedback      | No. of Responses | Percentage | Cumulative Percentage |
|---------------|------------------|------------|-----------------------|
| Excellent     | 38               | 76         | 76                    |
| Very Good     | 7                | 14         | 90                    |
| Good          | 3                | 6          | 96                    |
| Average       | 2                | 4          | 100                   |
| Below Average | 0                | 0          | 100                   |

7. How far the infrastructural facilities of the institution are adequate

8. How far the learning and moral values are imparted in the syllabus and curriculum

| Feedback      | No. of Responses | Percentage | Cumulative Percentage |
|---------------|------------------|------------|-----------------------|
| Excellent     | 38               | 76         | 76                    |
| Very Good     | 5                | 10         | . 86                  |
| Good          | 4                | 8          | 94                    |
| Average       | 3                | 6          | 100                   |
| Below Average | 0                | 0          | 100                   |