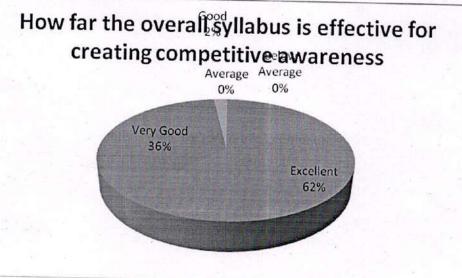

| Feedback      | No. of Responses | Percentage | Cumulative Percentage |
|---------------|------------------|------------|-----------------------|
| Excellent     | 31               | 62         |                       |
| Very Good     | 18               | 36         | 62                    |
| Good          | 10               | 30         | 98                    |
| Average       |                  | 2          | 100                   |
|               | 0                | 0          | 100                   |
| Below Average | 0                | 0          |                       |

3. How far the overall syllabus is effective for creating competitive awareness

4. How is the overall quality of the teaching faculty

| Feedback      | No. of Responses | Percentage | Cumulative Percentage                                                                                           |
|---------------|------------------|------------|-----------------------------------------------------------------------------------------------------------------|
| Excellent     | 40               | 80         | the second se |
| Very Good     | 6                | 12         | 80                                                                                                              |
| Good          | 2                | 4          | 92                                                                                                              |
| Average       | 2                | 4          | 96                                                                                                              |
| Below Average | 0                | 0          | 100                                                                                                             |