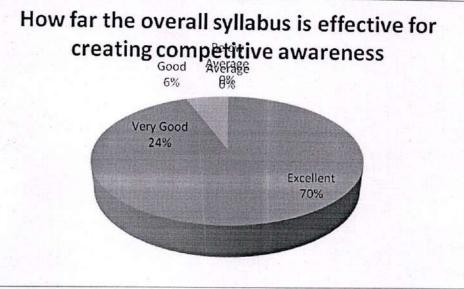

| Feedback      | No. of Responses | Percentage | Cumulative Percentage |
|---------------|------------------|------------|-----------------------|
| Excellent     | 31               | 62         |                       |
| Very Good     | 18               | 36         | 62                    |
| Good          | 10               | 30         | 98                    |
| Average       |                  | 2          | 100                   |
|               | 0                | 0          | 100                   |
| Below Average | 0                | 0          |                       |

3. How far the overall syllabus is effective for creating competitive awareness

4. How is the overall quality of the teaching faculty

| Feedback      | No. of Responses | Percentage | Cumulative Percentage                                                                                           |
|---------------|------------------|------------|-----------------------------------------------------------------------------------------------------------------|
| Excellent     | 40               | 80         | the second se |
| Very Good     | 6                | 12         | 80                                                                                                              |
| Good          | 2                | 4          | 92                                                                                                              |
| Average       | 2                | 4          | 96                                                                                                              |
| Below Average | 0                | 0          | 100                                                                                                             |