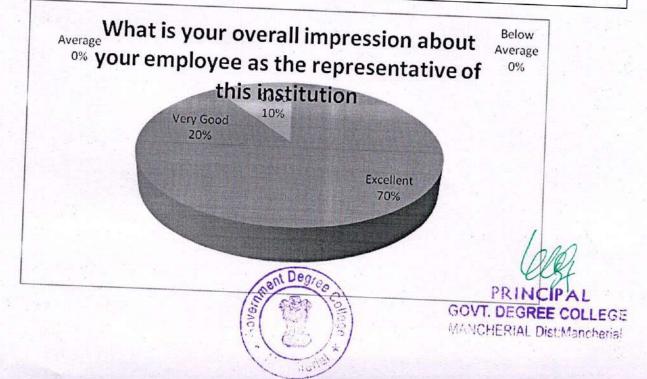

| 0                  | 0          | A CARLES AND A CARL   |



| Feedback      | No. of Responses  |            |                       |
|---------------|-------------------|------------|-----------------------|
| Excellent     | iter of hesponses | Percentage | Cumulative Percentage |
| Very Good     | 7                 | 70         |                       |
| Good          | 2                 | 20         | 70                    |
|               | 1                 | 10         | 90                    |
| Average       | 0                 | 0          | 100                   |
| Below Average | 0                 | 0          |                       |



#### Comments

- The communication skills at the informal level are excellent in the employees however they are less confident in formal conversations
- The motivation provided by the institution regarding career guidance is visible in the employees' desire for professional growth



PRI CIPAL GOVT. DEGREE COLLEGE MANICHEDIAL Dist Ma

# EMPLOYER FEED BACK FORM

(ON SYLLABUS AND ITS TRANSACTION) 2018-19

| SI<br>No |                                                                                                                   | Excell<br>ent<br>(5) | Very<br>Good<br>(4) | Good<br>(3) | Avera<br>ge<br>(2) | Averag   |
|----------|-------------------------------------------------------------------------------------------------------------------|----------------------|--------------------