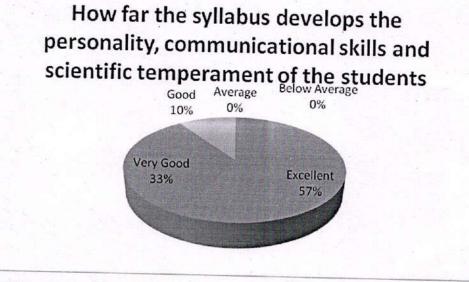

### TEACHER FEED BACK FORM

(ON SYLLABUS AND ITS TRANSACTION) (2016-17)

| SI<br>No | Attribute                                                                                                              | Excell<br>ent<br>(5) | Very<br>Good<br>(4) | Good<br>(3) | Avera<br>ge<br>(2) | Below<br>Averag<br>e |
|----------|------------------------------------------------------------------------------------------------------------------------|----------------------|---------------------|-------------|--------------------|----------------------|
| 1        | How far the overall syllabus is effective to fulfill the academic requirements of the students                         | 18                   | 9                   | 3           | 0                  | (1)<br>0             |
| 2        | How far the overall syllabus is effective in creating career opportunities                                             | 21                   | 6                   | 3           | 0                  | 0                    |
| 3        | How far the overall syllabus is effective for<br>creating competitive awareness                                        | 18                   | 9                   | 3           | 0                  | 0                    |
| 4        | How far the learning and moral values are imparted in the syllabus and curriculum                                      | 19                   | 11                  | 0           | 0                  | 0                    |
| 5        | How far the syllabus is successful in serving the society                                                              | 18                   | 9                   | 3           | 0                  | 0                    |
| 6        | How far the syllabus is suitable to teach in the given time frame for the academic year                                | 18                   | 11                  | 1           | 0                  | 0                    |
| 7        | How far the syllabus is capable of creating self-employment skills among the students                                  | 18                   | 12                  | 0           | 0                  | 0                    |
| 8        | How far the syllabus caters the various learning levels of the students                                                | 18                   | 12                  | 0           | 0                  | 0                    |
| 9        | How far the syllabus develops the personality,<br>communicational skills and scientific<br>temperament of the students | 18                   | 11                  | 1           | 0                  | 0                    |
| 10       | What is your overall impression about the syllabus                                                                     | 19                   | 9                   | 2           | 0                  | 0                    |