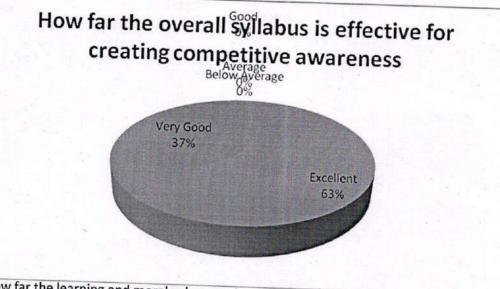

|             | 100                   |

3. How far the overall syllabus is effective for creating competitive awareness



4. How far the learning and moral values are imparted in the syllabus and curriculum

| Feedback      | No. of Responses | Percentage   | 0                                        |
|---------------|------------------|--------------|------------------------------------------|
| Excellent     |                  |              | Cumulative Percentage                    |
|               | 20               | 66.66666667  | 66.66666667                              |
| Very Good     | 9                | 30           |                                          |
| Good          | 1                |              | 96.66666667                              |
| Average       | -                | 3.3333333333 | 100                                      |
|               | . 0              | 0