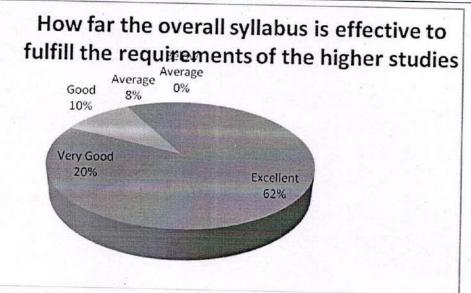

PRINCIPAL GOVT. DEGREE COLLEGE

Student feedback on syllabus and its transaction analysis in Pie Chart 2016-17

1. How far the overall syllabus is effective to fulfill the requirements of the higher studies.

| Feedback      | No. of Responses | Percentage | Cumulative Percentage |
|---------------|------------------|------------|-----------------------|
| Excellent     | 28               | 56         | 56                    |
| Very Good     | 16               | 32         | 88                    |
| Good          | 4                | 8          | 96                    |
| Average       | 2                | 4          | 100                   |
| Below Average | 0                | 0          | 100                   |