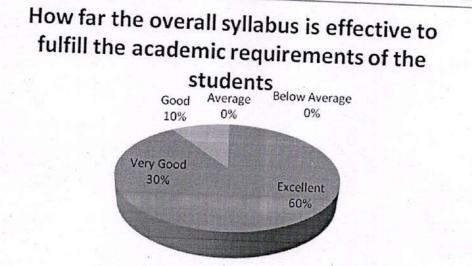

### TEACHER FEED BACK FORM

(ON SYLLABUS AND ITS TRANSACTION) (2016-17)

| SI<br>No | Attribute                                                                                                              | Excell<br>ent<br>(5) | Very<br>Good<br>(4) | Good<br>(3) | Avera<br>ge<br>(2) | Below<br>Averag<br>e |
|----------|------------------------------------------------------------------------------------------------------------------------|----------------------|---------------------|-------------|--------------------|----------------------|
| 1        | How far the overall syllabus is effective to fulfill the academic requirements of the students                         | 18                   | 9                   | 3           | 0                  | (1)<br>0             |
| 2        | How far the overall syllabus is effective in creating career opportunities                                             | 21                   | 6                   | 3           | 0                  | 0                    |
| 3        | How far the overall syllabus is effective for<br>creating competitive awareness                                        | 18                   | 9                   | 3           | 0                  | 0                    |
| 4        | How far the learning and moral values are imparted in the syllabus and curriculum                                      | 19                   | 11                  | 0           | 0                  | 0                    |
| 5        | How far the syllabus is successful in serving the society                                                              | 18                   | 9                   | 3           | 0                  | 0                    |
| 6        | How far the syllabus is suitable to teach in the given time frame for the academic year                                | 18                   | 11                  | 1           | 0                  | 0                    |
| 7        | How far the syllabus is capable of creating self-employment skills among the students                                  | 18                   | 12                  | 0           | 0                  | 0                    |
| 8        | How far the syllabus caters the various learning levels of the students                                                | 18                   | 12                  | 0           | 0                  | 0                    |
| 9        | How far the syllabus develops the personality,<br>communicational skills and scientific<br>temperament of the students | 18                   | 11                  | 1           | 0                  | 0                    |
| 10       | What is your overall impression about the syllabus                                                                     | 19                   | 9                   | 2           | 0                  | 0                    |

1. How far the overall syllabus is effective to fulfill the academic requirements of the students

2. How far the overall syllabus is effective in creating career opportunities

| Feedback      | No. of Responses | Percentage | Cumulative Percentage |
|---------------|------------------|------------|-----------------------|
| Excellent     | 21               | 70         | 70                    |
| Very Good     | 6                | 20         | 90                    |
| Good          | 3                | 10         | 100                   |
| Average       | 0                | 0          | 100                   |
| Below Average | 0                | 0          | 100                   |