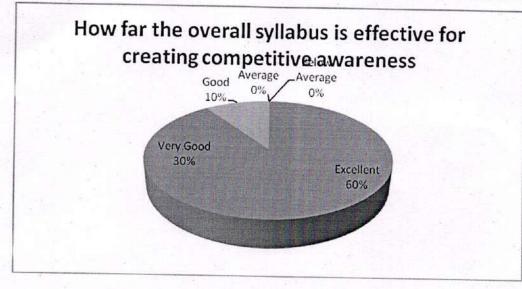

| Feedback      | No. of Responses | Percentage | Cumulative Percentage |
|---------------|------------------|------------|-----------------------|
| Excellent     | 31               | 62         |                       |
| Very Good     | 18               | 36         | 62                    |
| Good          | 10               | 30         | 98                    |
| Average       |                  | 2          | 100                   |
|               | 0                | 0          | 100                   |
| Below Average | 0                | 0          |                       |

3. How far the overall syllabus is effective for creating competitive awareness

4. How is the overall quality of the teaching faculty

| Feedback      | No. of Responses | Percentage | Cumulative Percentage                                                                                           |
|---------------|------------------|------------|-----------------------------------------------------------------------------------------------------------------|
| Excellent     | 40               | 80         | the second se |
| Very Good     | 6                | 12         | 80                                                                                                              |
| Good          | 2                | 4          | 92                                                                                                              |
| Average       | 2                | 4          | 96                                                                                                              |
| Below Average | 0                | 0          | 100                                                                                                             |