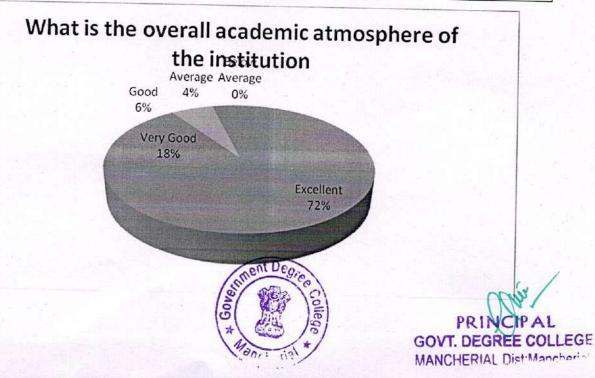

6. What is the overall academic atmosphere of the institution

| Feedback      | No. of Responses | Percentage | Cumulative Percentage |
|---------------|------------------|------------|-----------------------|
| Excellent     | 40               | 80         | 80                    |
| Very Good     | 6                | 12         | 92                    |
| Good          | 2                | 4          | 96                    |
| Average       | 2                | 4          | 100                   |
| Below Average | 0                | 0          | 100                   |