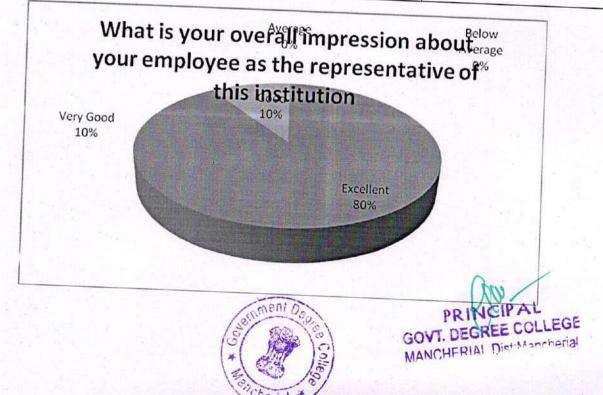

Below Average |                    | 0          |                                    |
|               | 0                  | 0          |                                    |

9. How do you rate the cou



| Feedback      | No. of Responses | Dana       |                       |
|---------------|------------------|------------|-----------------------|
| Excellent     |                  | Percentage | Cumulative Percentage |
| Very Good     | 8                | 80         |                       |
| Good          | 1                | 10         | 80                    |
|               | 1                | 10         | 90                    |
| Average       | 0                | 0          | 100                   |
| Below Average | 0                | 0          |                       |



#### **Comments**

- The ability to work in a group is good but there is some hesitation to take team leadership.
- > The employees who studied in this institution are able to perform their duties well.
- The motivation provided by the institution regarding career guidance is visible in the employees' desire for professional growth
- The communication skills at the informal level are excellent in the employees however they are less confident in formal conversations
- The employees are disciplined and obedient.



PRINCIPAL GOVT. DEGREE COLLEGE MANCHERIAL Dist: Mancherial

### EMPLOYER FEED BACK FORM

### (ON SYLLABUS AND ITS TRANSACTION) 2020-21

| SI<br>No | Attribute                                                                                                               | Excell<b