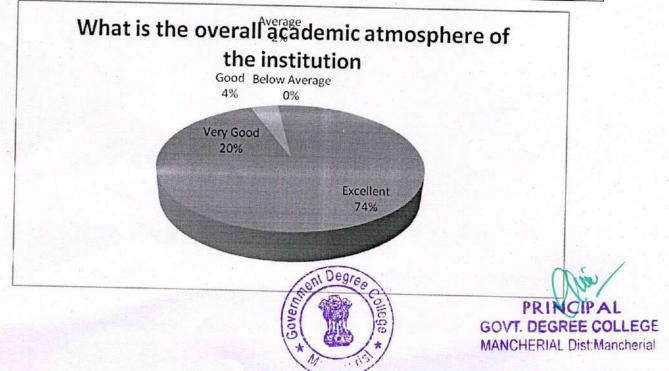

6. What is the overall academic atmosphere of the institution

| Feedback      | No. of Responses | Percentage | Cumulative Percentage |
|---------------|------------------|------------|-----------------------|
| Excellent     | 40               | 80         | 80                    |
| Very Good     | 6                | 12         | 92                    |
| Good          | 2                | 4          | 96                    |
| Average       | 2                | 4          | 100                   |
| Below Average | 0                | 0          | 100                   |