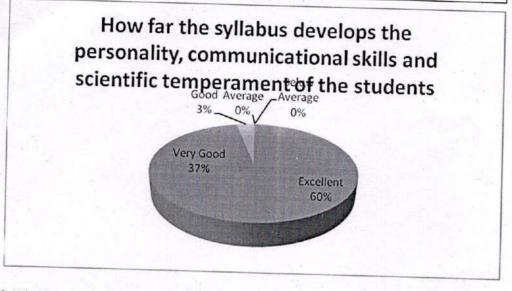

Average       | 0                | 0          | 100                   |
| Below Average | 0                | 0          | 100                   |



9. How far the syllabus develops the personality, communicational skills and scientific temperament of the students

| Feedback      | No. of Responses | Percentage   | Cumulative Percentage |
|---------------|------------------|--------------|-----------------------|
| Excellent     | 18               | 60           |                       |
| Very Good     | 11               | 36.66666667  | 60                    |
| Good          | 1                | 3.3333333333 | 96.66666667           |
| Average       | 0                | 0            | 100                   |
| Below Average | 0                | 0            | 100                   |



10. What is your overall impression about the syllabus

| Feedback      | No. of Responses | Percentage  | Cumulating Descent    |
|---------------|------------------|-------------|-----------------------|
| Excellent     | 19               |             | Cumulative Percentage |
| Very Good     | 19               | 63.33333333 | 63.333333333          |
|               | 9                | 30          | 93.33333333           |
| Good          | 2                | 6.666666667 | 100                   |
| Average       | 0                | 0           |                       |
| Below Average | 0                |             | 100                   |
|               |                  | 0           | 100                   |



#### **Comments**

- The syllabus needs to be upgraded in view o