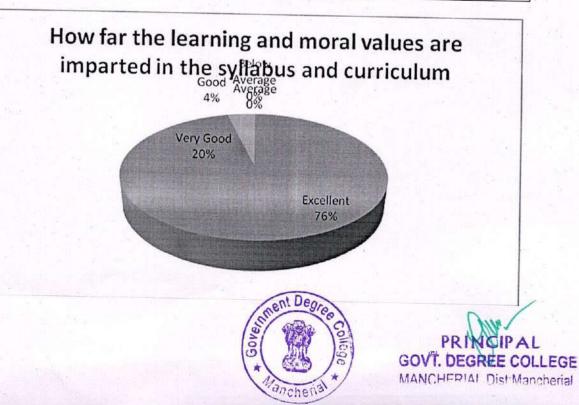

7. How far the infrastructural facilities of the institution are adequate

8. How far the learning and moral values are imparted in the syllabus and curriculum

| Feedback      | No. of Responses | Percentage | Cumulative Percentage |
|---------------|------------------|------------|-----------------------|
| Excellent     | 38               | 76         | 76                    |
| Very Good     | 5                | 10         | . 86                  |
| Good          | 4                | 8          | 94                    |
| Average       | 3                | 6          | 100                   |
| Below Average | 0                | 0          | 100                   |