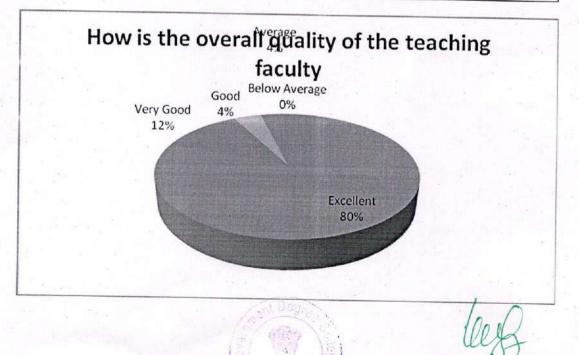

3. How far the overall syllabus is effective for creating competitive awareness

4. How is the overall quality of the teaching faculty

| Feedback      | No. of Responses | Percentage | Cumulative Percentage                                                                                           |
|---------------|------------------|------------|-----------------------------------------------------------------------------------------------------------------|
| Excellent     | 40               | 80         | the second se |
| Very Good     | 6                | 12         | 80                                                                                                              |
| Good          | 2                | 4          | 92                                                                                                              |
| Average       | 2                | 4          | 96                                                                                                              |
| Below Average | 0                | 0          | 100                                                                                                             |