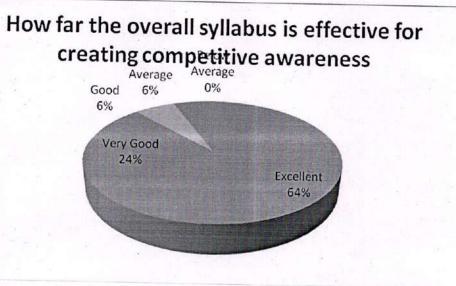

3. How far the overall syllabus is effective for creating competitive awareness

4. How is the overall quality of the teaching faculty

| Feedback      | No. of Responses | Percentage | Cumulative Percentage                                                                                           |
|---------------|------------------|------------|-----------------------------------------------------------------------------------------------------------------|
| Excellent     | 40               | 80         | the second se |
| Very Good     | 6                | 12         | 80                                                                                                              |
| Good          | 2                | 4          | 92                                                                                                              |
| Average       | 2                | 4          | 96                                                                                                              |
| Below Average | 0                | 0          | 100                                                                                                             |

| Feedback      | No. of Responses | Percentage | Cumulative Percentage |
|---------------|------------------|------------|-----------------------|
| Excellent     | 31               | 62         |                       |
| Very Good     | 18               | 36         | 62                    |
| Good          | 10               | 30         | 98                    |
| Average       |                  | 2          | 100                   |
|               | 0                | 0          | 100                   |
| Below Average | 0                | 0          |                       |