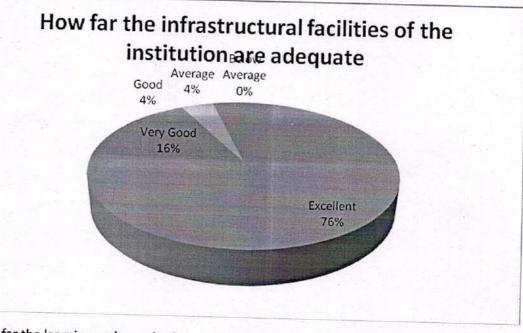

| Feedback      | No. of Responses | Percentage | Cumulative Percentage |
|---------------|------------------|------------|-----------------------|
| Excellent     | 38               | 76         | 76                    |
| Very Good     | 7                | 14         | 90                    |
| Good          | 3                | 6          | 96                    |
| Average       | 2                | 4          | 100                   |
| Below Average | 0                | 0          | 100                   |

7. How far the infrastructural facilities of the institution are adequate

8. How far the learning and moral values are imparted in the syllabus and curriculum

| Feedback      | No. of Responses | Percentage | Cumulative Percentage |
|---------------|------------------|------------|-----------------------|
| Excellent     | 38               | 76         | 76                    |
| Very Good     | 5                | 10         | . 86                  |
| Good          | 4                | 8          | 94                    |
| Average       | 3                | 6          | 100                   |
| Below Average | 0                | 0          | 100                   |