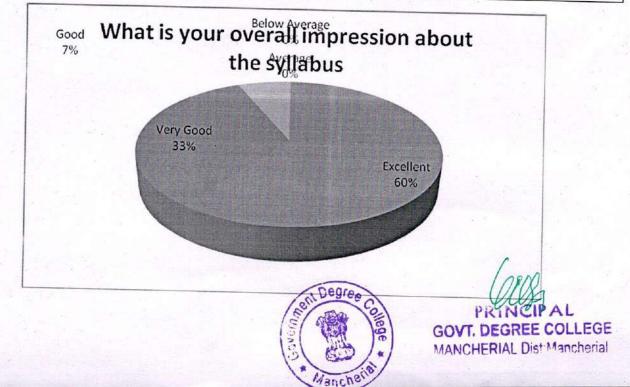

### TEACHER FEED BACK FORM

(ON SYLLABUS AND ITS TRANSACTION) (2016-17)

| SI<br>No | Attribute                                                                                                              | Excell<br>ent<br>(5) | Very<br>Good<br>(4) | Good<br>(3) | Avera<br>ge<br>(2) | Below<br>Averag<br>e |
|----------|------------------------------------------------------------------------------------------------------------------------|----------------------|---------------------|-------------|--------------------|----------------------|
| 1        | How far the overall syllabus is effective to fulfill the academic requirements of the students                         | 18                   | 9                   | 3           | 0                  | (1)<br>0             |
| 2        | How far the overall syllabus is effective in creating career opportunities                                             | 21                   | 6                   | 3           | 0                  | 0                    |
| 3        | How far the overall syllabus is effective for<br>creating competitive awareness                                        | 18                   | 9                   | 3           | 0                  | 0                    |
| 4        | How far the learning and moral values are imparted in the syllabus and curriculum                                      | 19                   | 11                  | 0           | 0                  | 0                    |
| 5        | How far the syllabus is successful in serving the society                                                              | 18                   | 9                   | 3           | 0                  | 0                    |
| 6        | How far the syllabus is suitable to teach in the given time frame for the academic year                                | 18                   | 11                  | 1           | 0                  | 0                    |
| 7        | How far the syllabus is capable of creating self-employment skills among the students                                  | 18                   | 12                  | 0           | 0                  | 0                    |
| 8        | How far the syllabus caters the various learning levels of the students                                                | 18                   | 12                  | 0           | 0                  | 0                    |
| 9        | How far the syllabus develops the personality,<br>communicational skills and scientific<br>temperament of the students | 18                   | 11                  | 1           | 0                  | 0                    |
| 10       | What is your overall impression about the syllabus                                                                     | 19                   | 9                   | 2           | 0                  | 0                    |