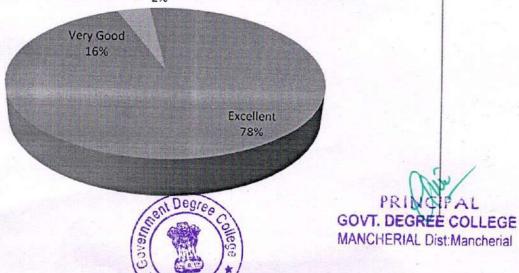

10. What is your overall impression about this institution

| Feedback      | No. of Responses | Percentage | Cumulative Percentage |
|---------------|------------------|------------|-----------------------|
| Excellent     | 40               | 80         | 80                    |
| Very Good     | 4                | 8          | 88                    |
| Good          | 3                | 6          | 94                    |
| Average       | 3                | 6          | 100                   |
| Below Average | 0                | 0          |                       |
|               |                  |            |                       |