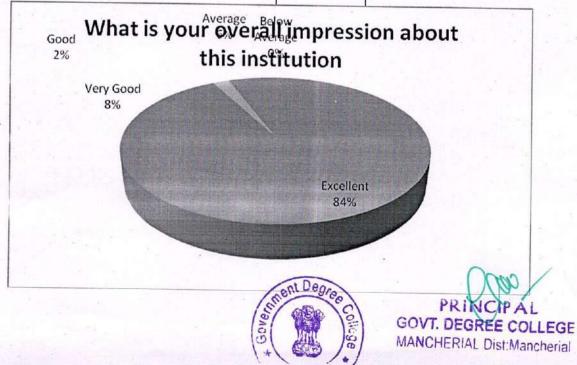

10. What is your overall impression about this institution

| Feedback      | No. of Responses | Percentage | Cumulative Percentage |
|---------------|------------------|------------|-----------------------|
| Excellent     | 40               | 80         | 80                    |
| Very Good     | 4                | 8          | 88                    |
| Good          | 3                | 6          | 94                    |
| Average       | 3                | 6          | 100                   |
| Below Average | 0                | 0          |                       |
|               |                  |            |                       |