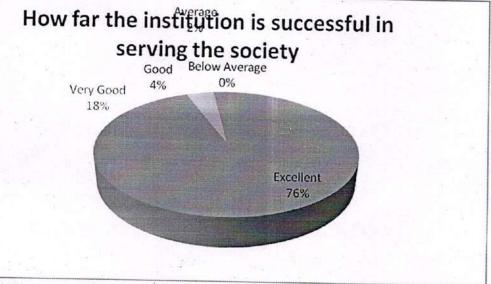

9. How far the institution is successful in serving the society

| Feedback      | No. of Responses | Percentage | Cumulative Percentage |
|---------------|------------------|------------|-----------------------|
| Excellent     | 36               | 72         | 72                    |
| Very Good     | 6                | 12         | 84                    |
| Good          | 5                | 10         | 94                    |
| Average       | 3                | 6          | 100                   |
| Below Average | 0                | 0          | 100                   |