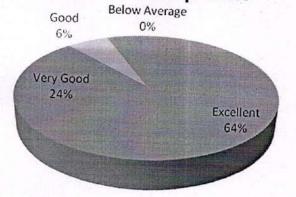

5. How far the college library and its services are effectively useful to the students

| Feedback      | No. of Responses | Percentage | Cumulative Percentage |
|---------------|------------------|------------|-----------------------|
| Excellent     | 37               | 74         | 74                    |
| Very Good     | 8                | 16         | 90                    |
| Good          | 3                | 6          | 96                    |
| Average       | 2                | 4          | 100                   |
| Below Average | 0                | 0          | 100                   |