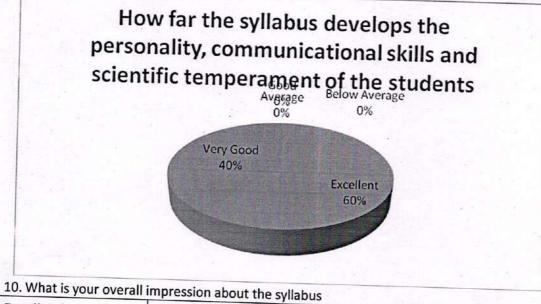

### TEACHER FEED BACK FORM

(ON SYLLABUS AND ITS TRANSACTION) (2016-17)

| SI<br>No | Attribute                                                                                                              | Excell<br>ent<br>(5) | Very<br>Good<br>(4) | Good<br>(3) | Avera<br>ge<br>(2) | Below<br>Averag<br>e |
|----------|------------------------------------------------------------------------------------------------------------------------|----------------------|---------------------|-------------|--------------------|----------------------|
| 1        | How far the overall syllabus is effective to fulfill the academic requirements of the students                         | 18                   | 9                   | 3           | 0                  | (1)<br>0             |
| 2        | How far the overall syllabus is effective in creating career opportunities                                             | 21                   | 6                   | 3           | 0                  | 0                    |
| 3        | How far the overall syllabus is effective for<br>creating competitive awareness                                        | 18                   | 9                   | 3           | 0                  | 0                    |
| 4        | How far the learning and moral values are imparted in the syllabus and curriculum                                      | 19                   | 11                  | 0           | 0                  | 0                    |
| 5        | How far the syllabus is successful in serving the society                                                              | 18                   | 9                   | 3           | 0                  | 0                    |
| 6        | How far the syllabus is suitable to teach in the given time frame for the academic year                                | 18                   | 11                  | 1           | 0                  | 0                    |
| 7        | How far the syllabus is capable of creating self-employment skills among the students                                  | 18                   | 12                  | 0           | 0                  | 0                    |
| 8        | How far the syllabus caters the various learning levels of the students                                                | 18                   | 12                  | 0           | 0                  | 0                    |
| 9        | How far the syllabus develops the personality,<br>communicational skills and scientific<br>temperament of the students | 18                   | 11                  | 1           | 0                  | 0                    |
| 10       | What is your overall impression about the syllabus                                                                     | 19                   | 9                   | 2           | 0                  | 0                    |