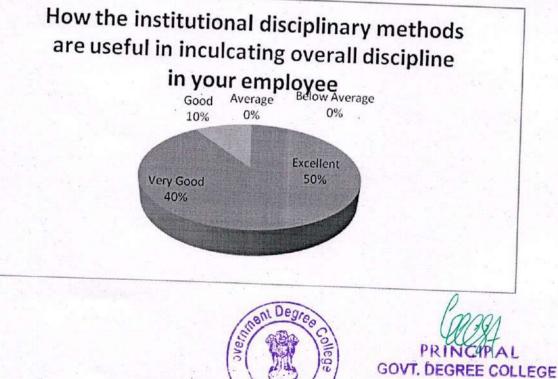

1. How far the overall syllabus is effective to fulfill the academic requirements of the students

2. How far the overall syllabus is effective in creating career opportunities

| Feedback      | No. of Responses | Percentage | Cumulative Percentage |
|---------------|------------------|------------|-----------------------|
| Excellent     | 21               | 70         | 70                    |
| Very Good     | 6                | 20         | 90                    |
| Good          | 3                | 10         | 100                   |
| Average       | 0                | 0          | 100                   |
| Below Average | 0                | 0          | 100                   |