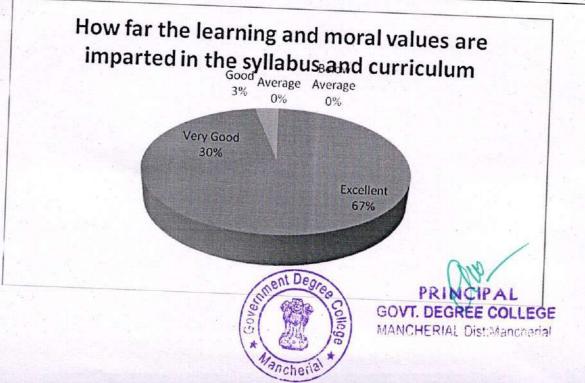

7. How far the infrastructural facilities of the institution are adequate

8. How far the learning and moral values are imparted in the syllabus and curriculum

| Feedback      | No. of Responses | Percentage | Cumulative Percentage |
|---------------|------------------|------------|-----------------------|
| Excellent     | 38               | 76         | 76                    |
| Very Good     | 5                | 10         | . 86                  |
| Good          | 4                | 8          | 94                    |
| Average       | 3                | 6          | 100                   |
| Below Average | 0                | 0          | 100                   |