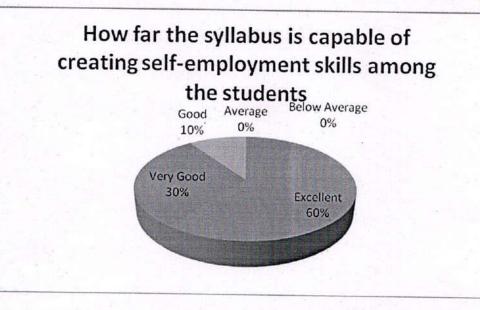

### TEACHER FEED BACK FORM

(ON SYLLABUS AND ITS TRANSACTION) (2016-17)

| SI<br>No | Attribute                                                                                                              | Excell<br>ent<br>(5) | Very<br>Good<br>(4) | Good<br>(3) | Avera<br>ge<br>(2) | Below<br>Averag<br>e |
|----------|------------------------------------------------------------------------------------------------------------------------|----------------------|---------------------|-------------|--------------------|----------------------|
| 1        | How far the overall syllabus is effective to fulfill the academic requirements of the students                         | 18                   | 9                   | 3           | 0                  | (1)<br>0             |
| 2        | How far the overall syllabus is effective in creating career opportunities                                             | 21                   | 6                   | 3           | 0                  | 0                    |
| 3        | How far the overall syllabus is effective for<br>creating competitive awareness                                        | 18                   | 9                   | 3           | 0                  | 0                    |
| 4        | How far the learning and moral values are imparted in the syllabus and curriculum                                      | 19                   | 11                  | 0           | 0                  | 0                    |
| 5        | How far the syllabus is successful in serving the society                                                              | 18                   | 9                   | 3           | 0                  | 0                    |
| 6        | How far the syllabus is suitable to teach in the given time frame for the academic year                                | 18                   | 11                  | 1           | 0                  | 0                    |
| 7        | How far the syllabus is capable of creating self-employment skills among the students                                  | 18                   | 12                  | 0           | 0                  | 0                    |
| 8        | How far the syllabus caters the various learning levels of the students                                                | 18                   | 12                  | 0           | 0                  | 0                    |
| 9        | How far the syllabus develops the personality,<br>communicational skills and scientific<br>temperament of the students | 18                   | 11                  | 1           | 0                  | 0                    |
| 10       | What is your overall impression about the syllabus                                                                     | 19                   | 9                   | 2           | 0                  | 0                    |