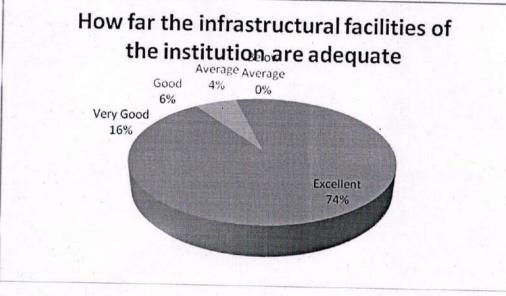

7. How far the infrastructural facilities of the institution are adequate

8. How far the learning and moral values are imparted in the syllabus and curriculum

| Feedback      | No. of Responses | Percentage | Cumulative Percentage |
|---------------|------------------|------------|-----------------------|
| Excellent     | 38               | 76         | 76                    |
| Very Good     | 5                | 10         | . 86                  |
| Good          | 4                | 8          | 94                    |
| Average       | 3                | 6          | 100                   |
| Below Average | 0                | 0          | 100                   |