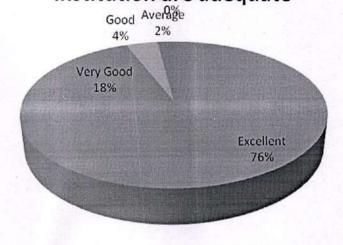

7. How far the infrastructural facilities of the institution are adequate

8. How far the learning and moral values are imparted in the syllabus and curriculum

| Feedback      | No. of Responses | Percentage | Cumulative Percentage |
|---------------|------------------|------------|-----------------------|
| Excellent     | 38               | 76         | 76                    |
| Very Good     | 5                | 10         | . 86                  |
| Good          | 4                | 8          | 94                    |
| Average       | 3                | 6          | 100                   |
| Below Average | 0                | 0          | 100                   |