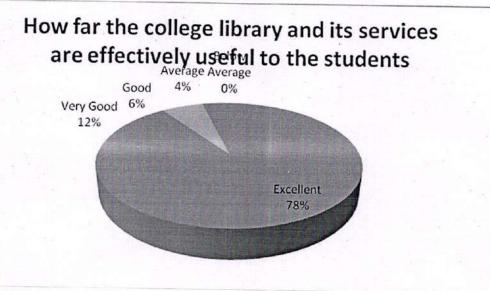

5. How far the college library and its services are effectively useful to the students

| Feedback      | No. of Responses | Percentage | Cumulative Percentage |
|---------------|------------------|------------|-----------------------|
| Excellent     | 37               | 74         | 74                    |
| Very Good     | 8                | 16         | 90                    |
| Good          | 3                | 6          | 96                    |
| Average       | 2                | 4          | 100                   |
| Below Average | 0                | 0          | 100                   |