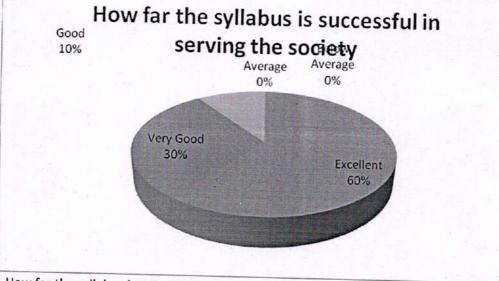

9. How far the institution is successful in serving the society

| Feedback      | No. of Responses | Percentage | Cumulative Percentage |
|---------------|------------------|------------|-----------------------|
| Excellent     | 36               | 72         | 72                    |
| Very Good     | 6                | 12         | 84                    |
| Good          | 5                | 10         | 94                    |
| Average       | 3                | 6          | 100                   |
| Below Average | 0                | 0          | 100                   |