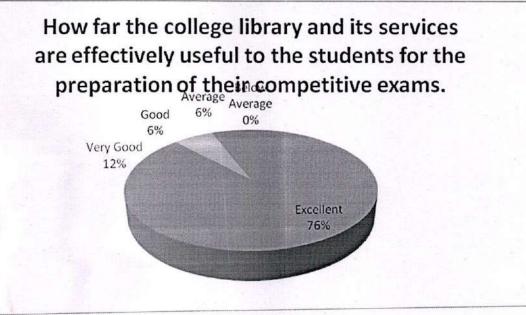

5. How far the college library and its services are effectively useful to the students

| Feedback      | No. of Responses | Percentage | Cumulative Percentage |
|---------------|------------------|------------|-----------------------|
| Excellent     | 37               | 74         | 74                    |
| Very Good     | 8                | 16         | 90                    |
| Good          | 3                | 6          | 96                    |
| Average       | 2                | 4          | 100                   |
| Below Average | 0                | 0          | 100                   |