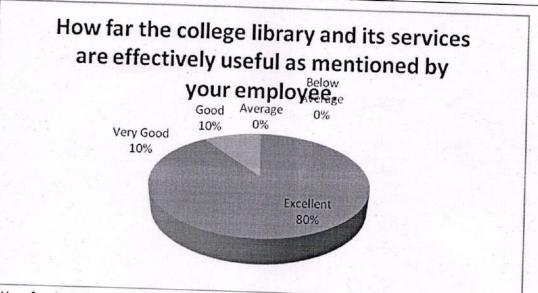

5. How far the college library and its services are effectively useful to the students

| Feedback      | No. of Responses | Percentage | Cumulative Percentage |
|---------------|------------------|------------|-----------------------|
| Excellent     | 37               | 74         | 74                    |
| Very Good     | 8                | 16         | 90                    |
| Good          | 3                | 6          | 96                    |
| Average       | 2                | 4          | 100                   |
| Below Average | 0                | 0          | 100                   |