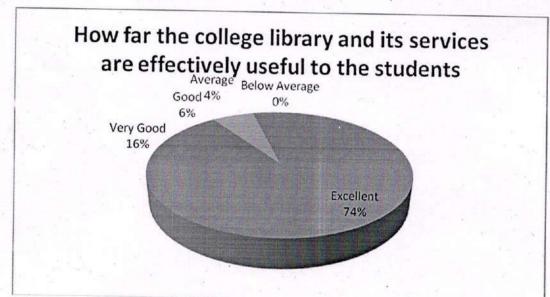

5. How far the college library and its services are effectively useful to the students

| Feedback      | No. of Responses | Percentage | Cumulative Percentage |
|---------------|------------------|------------|-----------------------|
| Excellent     | 37               | 74         | 74                    |
| Very Good     | 8                | 16         | 90                    |
| Good          | 3                | 6          | 96                    |
| Average       | 2                | 4          | 100                   |
| Below Average | 0                | 0          | 100                   |