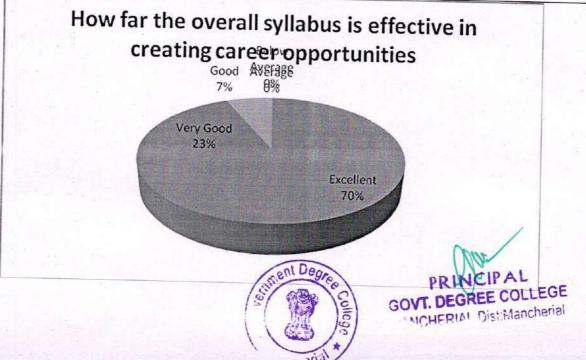

1. How far the overall syllabus is effective to fulfill the academic requirements of the students

2. How far the overall syllabus is effective in creating career opportunities

| Feedback      | No. of Responses | Percentage | Cumulative Percentage |
|---------------|------------------|------------|-----------------------|
| Excellent     | 21               | 70         | 70                    |
| Very Good     | 6                | 20         | 90                    |
| Good          | 3                | 10         | 100                   |
| Average       | 0                | 0          | 100                   |
| Below Average | 0                | 0          | 100                   |