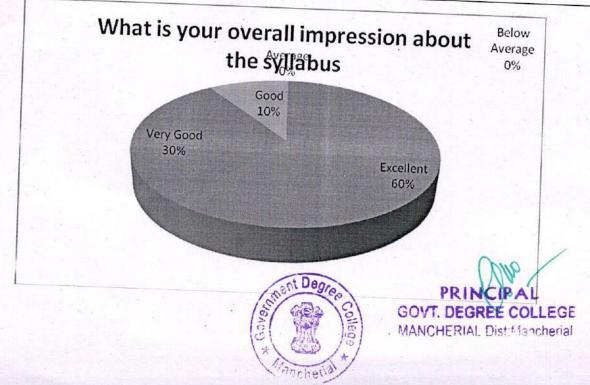

### TEACHER FEED BACK FORM

(ON SYLLABUS AND ITS TRANSACTION) (2016-17)

| SI<br>No | Attribute                                                                                                              | Excell<br>ent<br>(5) | Very<br>Good<br>(4) | Good<br>(3) | Avera<br>ge<br>(2) | Below<br>Averag<br>e |
|----------|------------------------------------------------------------------------------------------------------------------------|----------------------|---------------------|-------------|--------------------|----------------------|
| 1        | How far the overall syllabus is effective to fulfill the academic requirements of the students                         | 18                   | 9                   | 3           | 0                  | (1)<br>0             |
| 2        | How far the overall syllabus is effective in creating career opportunities                                             | 21                   | 6                   | 3           | 0                  | 0                    |
| 3        | How far the overall syllabus is effective for<br>creating competitive awareness                                        | 18                   | 9                   | 3           | 0                  | 0                    |
| 4        | How far the learning and moral values are imparted in the syllabus and curriculum                                      | 19                   | 11                  | 0           | 0                  | 0                    |
| 5        | How far the syllabus is successful in serving the society                                                              | 18                   | 9                   | 3           | 0                  | 0                    |
| 6        | How far the syllabus is suitable to teach in the given time frame for the academic year                                | 18                   | 11                  | 1           | 0                  | 0                    |
| 7        | How far the syllabus is capable of creating self-employment skills among the students                                  | 18                   | 12                  | 0           | 0                  | 0                    |
| 8        | How far the syllabus caters the various learning levels of the students                                                | 18                   | 12                  | 0           | 0                  | 0                    |
| 9        | How far the syllabus develops the personality,<br>communicational skills and scientific<br>temperament of the students | 18                   | 11                  | 1           | 0                  | 0                    |
| 10       | What is your overall impression about the syllabus                                                                     | 19                   | 9                   | 2           | 0                  | 0                    |