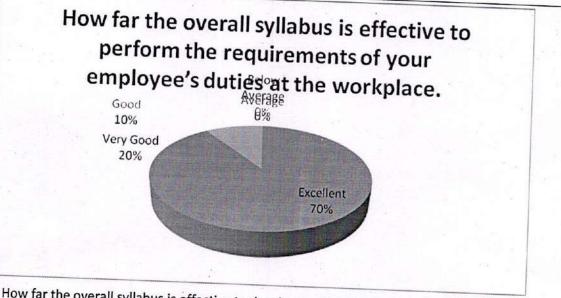

| 20         | 70                                                                                                               |
| Good          | 1                | 10         | 90                                                                                                               |
| Average       | 0                | 10         | 100                                                                                                              |
| Below Average | 0                | 0          |                                                                                                                  |
|               | 0                | 0          |                                                                                                                  |



2. How far the overall syllabus is effective to develop leadership qualities in your employee

| reedback      | No. of Responses | Percentage | Cumulation            |
|---------------|------------------|------------|-----------------------|
| Excellent     | 0                |            | Cumulative Percentage |
| Very Good     | 8                | 80         | 80                    |
| Good          | 2                | 20         | 100                   |
| Average       | 0                | 0          | 100                   |
|               | 0                | 0          | 100                   |
| Below Average | 0                | 0          |                       |



| Feedback