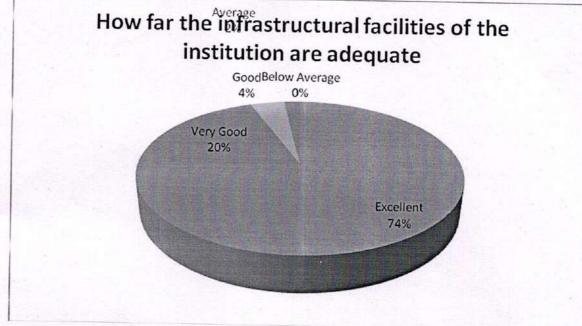

7. How far the infrastructural facilities of the institution are adequate

8. How far the learning and moral values are imparted in the syllabus and curriculum

| Feedback      | No. of Responses | Percentage | Cumulative Percentage |
|---------------|------------------|------------|-----------------------|
| Excellent     | 38               | 76         | 76                    |
| Very Good     | 5                | 10         | . 86                  |
| Good          | 4                | 8          | 94                    |
| Average       | 3                | 6          | 100                   |
| Below Average | 0                | 0          | 100                   |