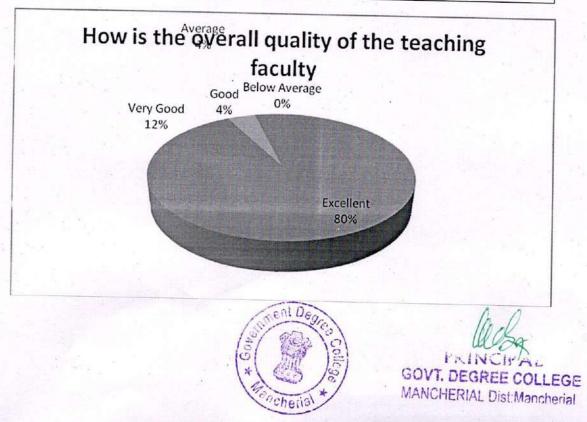

3. How far the overall syllabus is effective for creating competitive awareness

4. How is the overall quality of the teaching faculty

| Feedback      | No. of Responses | Percentage | Cumulative Percentage                                                                                           |
|---------------|------------------|------------|-----------------------------------------------------------------------------------------------------------------|
| Excellent     | 40               | 80         | the second se |
| Very Good     | 6                | 12         | 80                                                                                                              |
| Good          | 2                | 4          | 92                                                                                                              |
| Average       | 2                | 4          | 96                                                                                                              |
| Below Average | 0                | 0          | 100                                                                                                             |