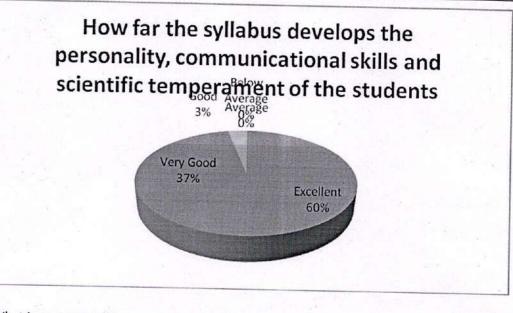

### TEACHER FEED BACK FORM

(ON SYLLABUS AND ITS TRANSACTION) (2016-17)

| SI<br>No | Attribute                                                                                                              | Excell<br>ent<br>(5) | Very<br>Good<br>(4) | Good<br>(3) | Avera<br>ge<br>(2) | Below<br>Averag<br>e |
|----------|------------------------------------------------------------------------------------------------------------------------|----------------------|---------------------|-------------|--------------------|----------------------|
| 1        | How far the overall syllabus is effective to fulfill the academic requirements of the students                         | 18                   | 9                   | 3           | 0                  | (1)<br>0             |
| 2        | How far the overall syllabus is effective in creating career opportunities                                             | 21                   | 6                   | 3           | 0                  | 0                    |
| 3        | How far the overall syllabus is effective for<br>creating competitive awareness                                        | 18                   | 9                   | 3           | 0                  | 0                    |
| 4        | How far the learning and moral values are imparted in the syllabus and curriculum                                      | 19                   | 11                  | 0           | 0                  | 0                    |
| 5        | How far the syllabus is successful in serving the society                                                              | 18                   | 9                   | 3           | 0                  | 0                    |
| 6        | How far the syllabus is suitable to teach in the given time frame for the academic year                                | 18                   | 11                  | 1           | 0                  | 0                    |
| 7        | How far the syllabus is capable of creating self-employment skills among the students                                  | 18                   | 12                  | 0           | 0                  | 0                    |
| 8        | How far the syllabus caters the various learning levels of the students                                                | 18                   | 12                  | 0           | 0                  | 0                    |
| 9        | How far the syllabus develops the personality,<br>communicational skills and scientific<br>temperament of the students | 18                   | 11                  | 1           | 0                  | 0                    |
| 10       | What is your overall impression about the syllabus                                                                     | 19                   | 9                   | 2           | 0                  | 0                    |