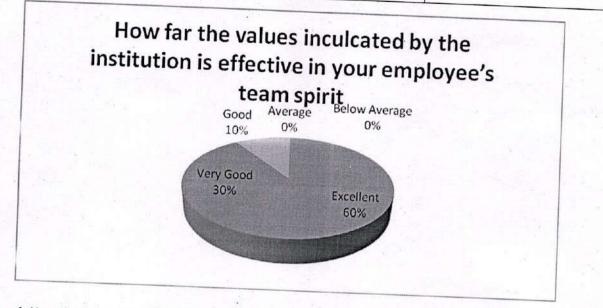

1. How far the overall syllabus is effective to fulfill the academic requirements of the students

2. How far the overall syllabus is effective in creating career opportunities

| Feedback      | No. of Responses | Percentage | Cumulative Percentage |
|---------------|------------------|------------|-----------------------|
| Excellent     | 21               | 70         | 70                    |
| Very Good     | 6                | 20         | 90                    |
| Good          | 3                | 10         | 100                   |
| Average       | 0                | 0          | 100                   |
| Below Average | 0                | 0          | 100                   |