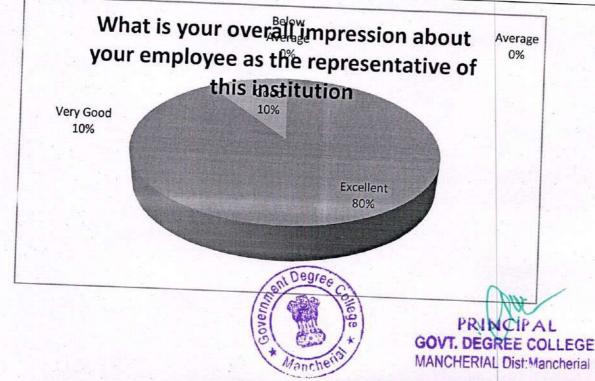

PRINCIPAL GOVT. DEGREE COLLEGE

Student feedback on syllabus and its transaction analysis in Pie Chart 2016-17

1. How far the overall syllabus is effective to fulfill the requirements of the higher studies.