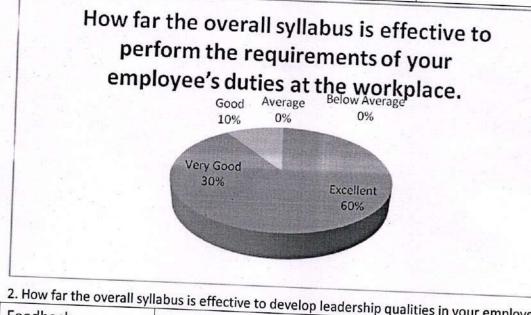

1. How far the overall syllabus is effective to fulfill the academic requirements of the students

2. How far the overall syllabus is effective in creating career opportunities

| Feedback      | No. of Responses | Percentage | Cumulative Percentage |
|---------------|------------------|------------|-----------------------|
| Excellent     | 21               | 70         | 70                    |
| Very Good     | 6                | 20         | 90                    |
| Good          | 3                | 10         | 100                   |
| Average       | 0                | 0          | 100                   |
| Below Average | 0                | 0          | 100                   |