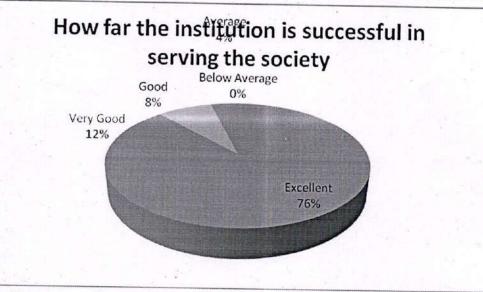

9. How far the institution is successful in serving the society

| Feedback      | No. of Responses | Percentage | Cumulative Percentage |
|---------------|------------------|------------|-----------------------|
| Excellent     | 36               | 72         | 72                    |
| Very Good     | 6                | 12         | 84                    |
| Good          | 5                | 10         | 94                    |
| Average       | 3                | 6          | 100                   |
| Below Average | 0                | 0          | 100                   |