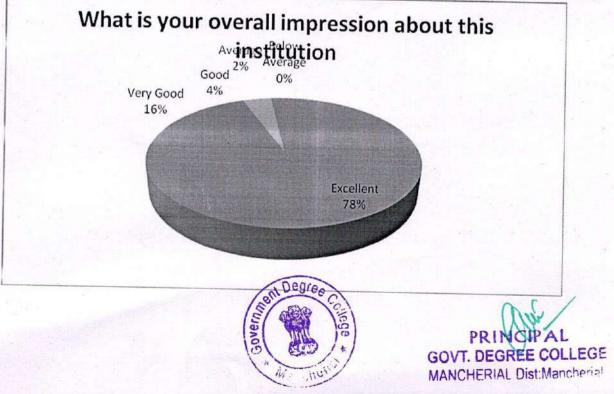

10. What is your overall impression about this institution

| Feedback      | No. of Responses | Percentage | Cumulative Percentage |
|---------------|------------------|------------|-----------------------|
| Excellent     | 40               | 80         | 80                    |
| Very Good     | 4                | 8          | 88                    |
| Good          | 3                | 6          | 94                    |
| Average       | 3                | 6          | 100                   |
| Below Average | 0                | 0          |                       |
|               |                  |            |                       |