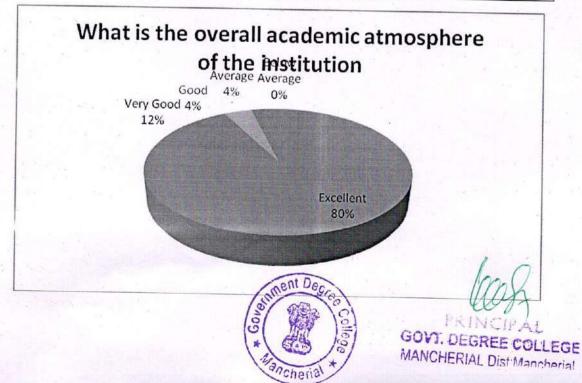

6. What is the overall academic atmosphere of the institution

| Feedback      | No. of Responses | Percentage | Cumulative Percentage |
|---------------|------------------|------------|-----------------------|
| Excellent     | 40               | 80         | 80                    |
| Very Good     | 6                | 12         | 92                    |
| Good          | 2                | 4          | 96                    |
| Average       | 2                | 4          | 100                   |
| Below Average | 0                | 0          | 100                   |