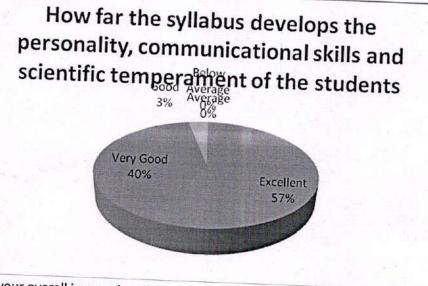

### TEACHER FEED BACK FORM

(ON SYLLABUS AND ITS TRANSACTION) (2016-17)

| SI<br>No | Attribute                                                                                                              | Excell<br>ent<br>(5) | Very<br>Good<br>(4) | Good<br>(3) | Avera<br>ge<br>(2) | Below<br>Averag<br>e |
|----------|------------------------------------------------------------------------------------------------------------------------|----------------------|---------------------|-------------|--------------------|----------------------|
| 1        | How far the overall syllabus is effective to fulfill the academic requirements of the students                         | 18                   | 9                   | 3           | 0                  | (1)<br>0             |
| 2        | How far the overall syllabus is effective in creating career opportunities                                             | 21                   | 6                   | 3           | 0                  | 0                    |
| 3        | How far the overall syllabus is effective for<br>creating competitive awareness                                        | 18                   | 9                   | 3           | 0                  | 0                    |
| 4        | How far the learning and moral values are imparted in the syllabus and curriculum                                      | 19                   | 11                  | 0           | 0                  | 0                    |
| 5        | How far the syllabus is successful in serving the society                                                              | 18                   | 9                   | 3           | 0                  | 0                    |
| 6        | How far the syllabus is suitable to teach in the given time frame for the academic year                                | 18                   | 11                  | 1           | 0                  | 0                    |
| 7        | How far the syllabus is capable of creating self-employment skills among the students                                  | 18                   | 12                  | 0           | 0                  | 0                    |
| 8        | How far the syllabus caters the various learning levels of the students                                                | 18                   | 12                  | 0           | 0                  | 0                    |
| 9        | How far the syllabus develops the personality,<br>communicational skills and scientific<br>temperament of the students | 18                   | 11                  | 1           | 0                  | 0                    |
| 10       | What is your overall impression about the syllabus                                                                     | 19                   | 9                   | 2           | 0                  | 0                    |