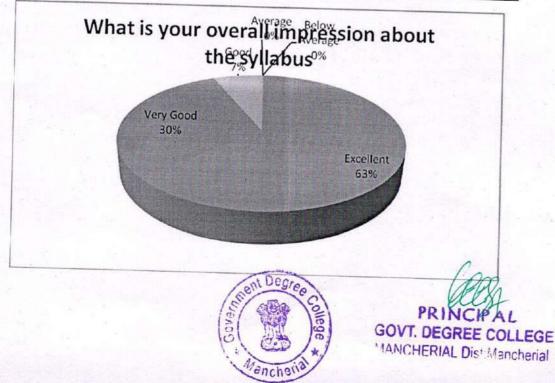

10. What is your overall impression about this institution

| Feedback      | No. of Responses | Percentage | Cumulative Percentage |
|---------------|------------------|------------|-----------------------|
| Excellent     | 40               | 80         | 80                    |
| Very Good     | 4                | 8          | 88                    |
| Good          | 3                | 6          | 94                    |
| Average       | 3                | 6          | 100                   |
| Below Average | 0                | 0          |                       |
|               |                  |            |                       |

10. What is your overall impression about this institution

| Feedback      | No. of Responses | Percentage | Cumulative Percentage |
|---------------|------------------|------------|-----------------------|
| Excellent     | 43               | 86         | 86                    |
| Very Good     | 3                | 6          | 92                    |
| Good          | 2                | 4          | 96                    |
| Average       | 2                | 4          | 100                   |
| Below Average | 0                | 0          |                       |
| 100           |                  |            |                       |