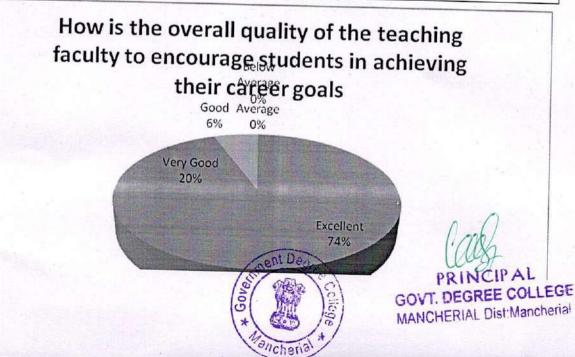

3. How far the overall syllabus is effective for creating competitive awareness

4. How is the overall quality of the teaching faculty

| Feedback      | No. of Responses | Percentage | Cumulative Percentage                                                                                           |
|---------------|------------------|------------|-----------------------------------------------------------------------------------------------------------------|
| Excellent     | 40               | 80         | the second se |
| Very Good     | 6                | 12         | 80                                                                                                              |
| Good          | 2                | 4          | 92                                                                                                              |
| Average       | 2                | 4          | 96                                                                                                              |
| Below Average | 0                | 0          | 100                                                                                                             |