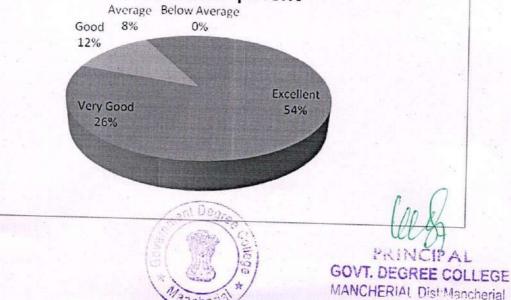

| Feedback      | No. of Responses | Percentage | Cumulative Percentage |
|---------------|------------------|------------|-----------------------|
| Excellent     | 31               | 62         |                       |
| Very Good     | 18               | 36         | 62                    |
| Good          | 10               | 30         | 98                    |
| Average       |                  | 2          | 100                   |
|               | 0                | 0          | 100                   |
| Below Average | 0                | 0          |                       |

## How far the overall syllabus is effective for Career development

| Feedback      | No. of Responses | Percentage | Cumulative Percentage |
|---------------|------------------|------------|-----------------------|
| Excellent     | 31               | 62         | 62                    |
| Very Good     | 18               | 36         | 98                    |
| Good          | 1                | 2          | 100                   |
| Average       | 0                | 0          | 100                   |
| Below Average | 0                | 0          | 100                   |

#### How far the overall syllabus is effective for Career development

PRINCIPAL GOVT. DEGREE COLLEGE MANCHERIAL Dist:Mancherial

| Feedback      | No. of Responses | Percentage | Cumulative Percentage |
|---------------|------------------|------------|-----------------------|
| Excellent     | 32               | 64         | 64                    |
| Very Good     | 12               | 24         | 88                    |
| Good          | 3                | 6          | 94                    |
| Average       | 3                | 6          | 100                   |
| Below Average | 0                | 0          | 100                   |