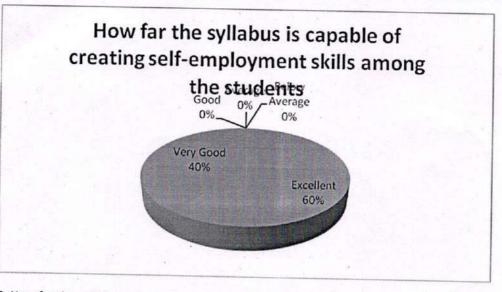

suitable to teach in the given time frame for the academic

Good Average \_Average

0%

3%

Very Good 37%

Average

0%

Excellent 60%

PK

GOVT. DEGREE COLLEGE MANCHERIAL Dist stancherial



7. How far the syllabus is capable of creating self-employment skills among the students

| Feedback      | No. of Responses | Percentage | Cumulative Percentage |
|---------------|------------------|------------|-----------------------|
| Excellent     | 18               | 60         | 60                    |
| Very Good     | 12               | 40         | 100                   |
| Good          | 0                | 0          | 100                   |
| Average       | . 0              | 0          | 100                   |
| Below Average | . 0              | 0          | 100                   |



8. How far the syllabus caters the various learning levels of the students

| Feedback      | No. of Responses | Percentage | Cumulative Percentage |
|---------------|------------------|------------|-----------------------|
| Excellent     | 18               | 60         | 60                    |
| Very Good     | 12               | 40         | 100                   |
| Good          | 0                | 0          | 100                   |
| Average       | 0                | 0          | 100                   |
| Below Average | 0                | 0          | 100                   |



9. How far the syllabus develops the personality, communicational skills and scientific temperament of the students

| Feedback      | No. of Responses | Percentage   | Cumulative Percentage |
|-------