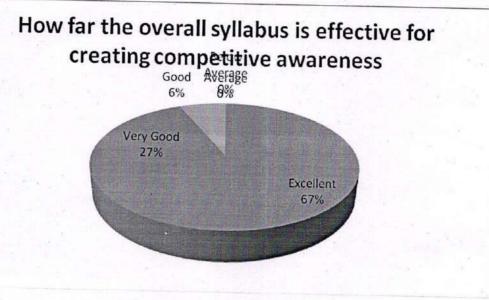

### TEACHER FEED BACK FORM

(ON SYLLABUS AND ITS TRANSACTION) (2016-17)

| SI<br>No | Attribute                                                                                                              | Excell<br>ent<br>(5) | Very<br>Good<br>(4) | Good<br>(3) | Avera<br>ge<br>(2) | Below<br>Averag<br>e |
|----------|------------------------------------------------------------------------------------------------------------------------|----------------------|---------------------|-------------|--------------------|----------------------|
| 1        | How far the overall syllabus is effective to fulfill the academic requirements of the students                         | 18                   | 9                   | 3           | 0                  | (1)<br>0             |
| 2        | How far the overall syllabus is effective in creating career opportunities                                             | 21                   | 6                   | 3           | 0                  | 0                    |
| 3        | How far the overall syllabus is effective for<br>creating competitive awareness                                        | 18                   | 9                   | 3           | 0                  | 0                    |
| 4        | How far the learning and moral values are imparted in the syllabus and curriculum                                      | 19                   | 11                  | 0           | 0                  | 0                    |
| 5        | How far the syllabus is successful in serving the society                                                              | 18                   | 9                   | 3           | 0                  | 0                    |
| 6        | How far the syllabus is suitable to teach in the given time frame for the academic year                                | 18                   | 11                  | 1           | 0                  | 0                    |
| 7        | How far the syllabus is capable of creating self-employment skills among the students                                  | 18                   | 12                  | 0           | 0                  | 0                    |
| 8        | How far the syllabus caters the various learning levels of the students                                                | 18                   | 12                  | 0           | 0                  | 0                    |
| 9        | How far the syllabus develops the personality,<br>communicational skills and scientific<br>temperament of the students | 18                   | 11                  | 1           | 0                  | 0                    |
| 10       | What is your overall impression about the syllabus                                                                     | 19                   | 9                   | 2           | 0                  | 0                    |