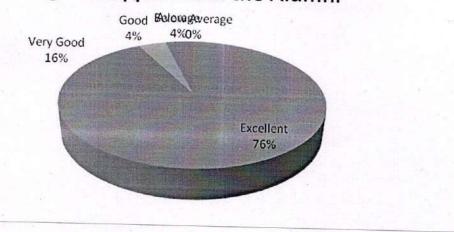

Student feedback on syllabus and its transaction analysis in Pie Chart 2020-21

| Feedback      | No. of Responses | Percentage | ements of the higher studies.<br>Cumulative Percentage                                                           |
|---------------|------------------|------------|------------------------------------------------------------------------------------------------------------------|
| Excellent     | 32               | 64         | 64                                                                                                               |
| Very Good     | 12               | 24         | 88                                                                                                               |
| Good          | 3                | 6          | and the second |
| Average       | 3                | 6          | 94                                                                                                               |
| Below Average | 0                | 0          | 100                                                                                                              |

1. How far the overall syllabus is effective to fulfill the requirements of the higher studies.