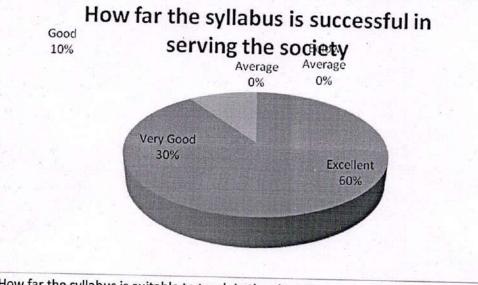

9. How far the institution is successful in serving the society

| Feedback      | No. of Responses | Percentage | Cumulative Percentage |
|---------------|------------------|------------|-----------------------|
| Excellent     | 36               | 72         | 72                    |
| Very Good     | 6                | 12         | 84                    |
| Good          | 5                | 10         | 94                    |
| Average       | 3                | 6          | 100                   |
| Below Average | 0                | 0          | 100                   |