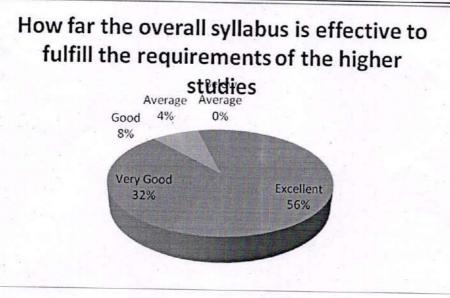

PRINCIPAL GOVT. DEGREE COLLEGE

Student feedback on syllabus and its transaction analysis in Pie Chart 2016-17

1. How far the overall syllabus is effective to fulfill the requirements of the higher studies.

| Feedback      | No. of Responses | Percentage | Cumulative Percentage |
|---------------|------------------|------------|-----------------------|
| Excellent     | 28               | 56         | 56                    |
| Very Good     | 16               | 32         | 88                    |
| Good          | 4                | 8          | 96                    |
| Average       | 2                | 4          | 100                   |
| Below Average | 0                | 0          | 100                   |