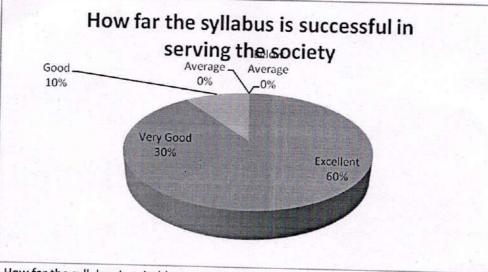

9. How far the institution is successful in serving the society

| Feedback      | No. of Responses | Percentage | Cumulative Percentage |
|---------------|------------------|------------|-----------------------|
| Excellent     | 36               | 72         | 72                    |
| Very Good     | 6                | 12         | 84                    |
| Good          | 5                | 10         | 94                    |
| Average       | 3                | 6          | 100                   |
| Below Average | 0                | 0          | 100                   |