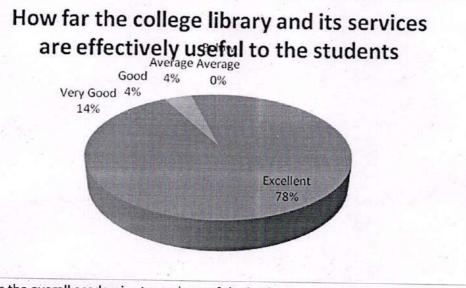

5. How far the college library and its services are effectively useful to the students

| Feedback      | No. of Responses | Percentage | Cumulative Percentage |
|---------------|------------------|------------|-----------------------|
| Excellent     | 37               | 74         | 74                    |
| Very Good     | 8                | 16         | 90                    |
| Good          | 3                | 6          | 96                    |
| Average       | 2                | 4          | 100                   |
| Below Average | 0                | 0          | 100                   |