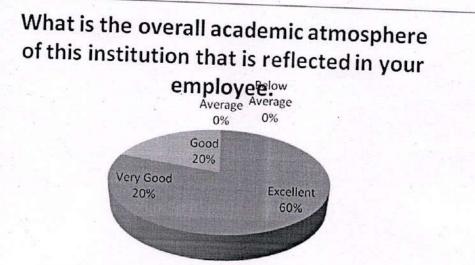

6. What is the overall academic atmosphere of the institution

| Feedback      | No. of Responses | Percentage | Cumulative Percentage |
|---------------|------------------|------------|-----------------------|
| Excellent     | 40               | 80         | 80                    |
| Very Good     | 6                | 12         | 92                    |
| Good          | 2                | 4          | 96                    |
| Average       | 2                | 4          | 100                   |
| Below Average | 0                | 0          | 100                   |