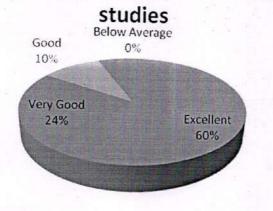

PRINCIPAL GOVT. DEGREE COLLEGE

Student feedback on syllabus and its transaction analysis in Pie Chart 2016-17

1. How far the overall syllabus is effective to fulfill the requirements of the higher studies.

| Feedback      | No. of Responses | Percentage | Cumulative Percentage |
|---------------|------------------|------------|-----------------------|
| Excellent     | 28               | 56         | 56                    |
| Very Good     | 16               | 32         | 88                    |
| Good          | 4                | 8          | 96                    |
| Average       | 2                | 4          | 100                   |
| Below Average | 0                | 0          | 100                   |