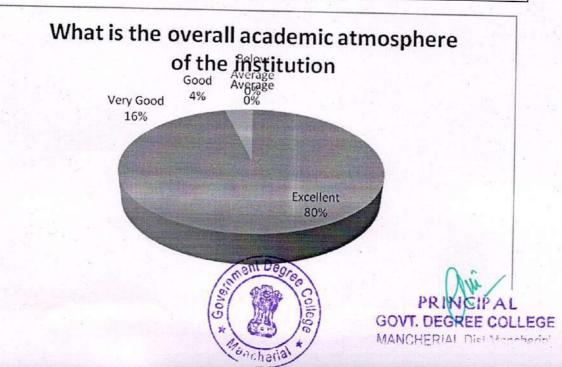

6. What is the overall academic atmosphere of the institution

| Feedback      | No. of Responses | Percentage | Cumulative Percentage |
|---------------|------------------|------------|-----------------------|
| Excellent     | 40               | 80         | 80                    |
| Very Good     | 6                | 12         | 92                    |
| Good          | 2                | 4          | 96                    |
| Average       | 2                | 4          | 100                   |
| Below Average | 0                | 0          | 100                   |