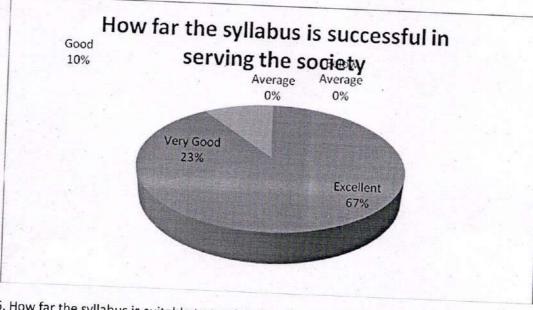

9. How far the institution is successful in serving the society

| Feedback      | No. of Responses | Percentage | Cumulative Percentage |
|---------------|------------------|------------|-----------------------|
| Excellent     | 36               | 72         | 72                    |
| Very Good     | 6                | 12         | 84                    |
| Good          | 5                | 10         | 94                    |
| Average       | 3                | 6          | 100                   |
| Below Average | 0                | 0          | 100                   |