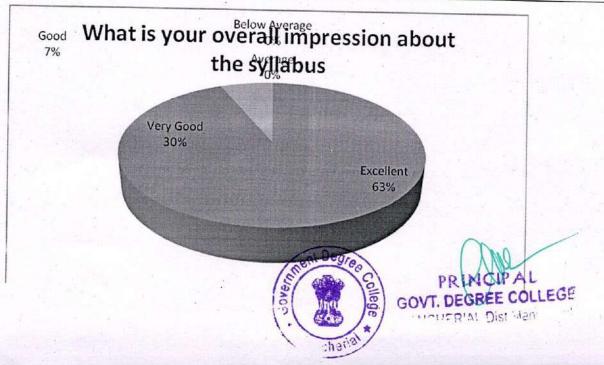

### TEACHER FEED BACK FORM

(ON SYLLABUS AND ITS TRANSACTION) (2016-17)

| SI<br>No | Attribute                                                                                                              | Excell<br>ent<br>(5) | Very<br>Good<br>(4) | Good<br>(3) | Avera<br>ge<br>(2) | Below<br>Averag<br>e |
|----------|------------------------------------------------------------------------------------------------------------------------|----------------------|---------------------|-------------|--------------------|----------------------|
| 1        | How far the overall syllabus is effective to fulfill the academic requirements of the students                         | 18                   | 9                   | 3           | 0                  | (1)<br>0             |
| 2        | How far the overall syllabus is effective in creating career opportunities                                             | 21                   | 6                   | 3           | 0                  | 0                    |
| 3        | How far the overall syllabus is effective for<br>creating competitive awareness                                        | 18                   | 9                   | 3           | 0                  | 0                    |
| 4        | How far the learning and moral values are imparted in the syllabus and curriculum                                      | 19                   | 11                  | 0           | 0                  | 0                    |
| 5        | How far the syllabus is successful in serving the society                                                              | 18                   | 9                   | 3           | 0                  | 0                    |
| 6        | How far the syllabus is suitable to teach in the given time frame for the academic year                                | 18                   | 11                  | 1           | 0                  | 0                    |
| 7        | How far the syllabus is capable of creating self-employment skills among the students                                  | 18                   | 12                  | 0           | 0                  | 0                    |
| 8        | How far the syllabus caters the various learning levels of the students                                                | 18                   | 12                  | 0           | 0                  | 0                    |
| 9        | How far the syllabus develops the personality,<br>communicational skills and scientific<br>temperament of the students | 18                   | 11                  | 1           | 0                  | 0                    |
| 10       | What is your overall impression about the syllabus                                                                     | 19                   | 9                   | 2           | 0                  | 0                    |