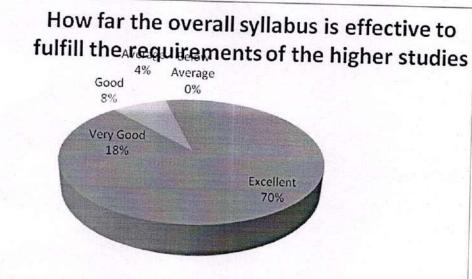

PRINCIPAL GOVT. DEGREE COLLEGE

Student feedback on syllabus and its transaction analysis in Pie Chart 2016-17

1. How far the overall syllabus is effective to fulfill the requirements of the higher studies.

| Feedback      | No. of Responses | Percentage | Cumulative Percentage |
|---------------|------------------|------------|-----------------------|
| Excellent     | 28               | 56         | 56                    |
| Very Good     | 16               | 32         | 88                    |
| Good          | 4                | 8          | 96                    |
| Average       | 2                | 4          | 100                   |
| Below Average | 0                | 0          | 100                   |