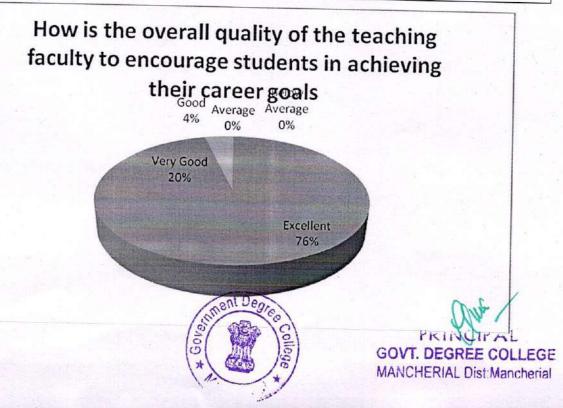

3. How far the overall syllabus is effective for creating competitive awareness

4. How is the overall quality of the teaching faculty

| Feedback      | No. of Responses | Percentage | Cumulative Percentage                                                                                           |
|---------------|------------------|------------|-----------------------------------------------------------------------------------------------------------------|
| Excellent     | 40               | 80         | the second se |
| Very Good     | 6                | 12         | 80                                                                                                              |
| Good          | 2                | 4          | 92                                                                                                              |
| Average       | 2                | 4          | 96                                                                                                              |
| Below Average | 0                | 0          | 100                                                                                                             |