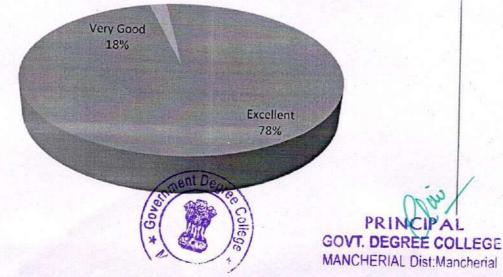

Student feedback on syllabus and its transaction analysis in Pie Chart 2018-19 1. How far the overall syllabus is effective to fulfill the requirements of the higher studies.

How far the overall syllabus is effective to fulfill the requirements of the higher

Student feedback on syllabus and its transaction analysis in Pie Chart 2019-20

| Feedback      |    | Percentage | Cumulative Descents of |
|---------------|----|------------|------------------------|
| Excellent     |    |            | Cumulative Percentage  |
|               | 27 | 54         | 54                     |
| Very Good     | 13 | 26         |                        |
| Good          | 6  |            | 80                     |
| Auguan        | 6  | 12         | 92                     |
| Average       | 4  | 8          | 100                    |
| Below Average | 0  | 0          | 100                    |