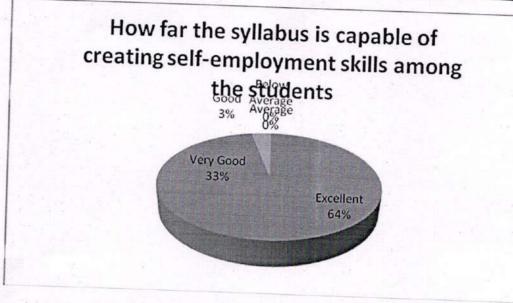

### TEACHER FEED BACK FORM

(ON SYLLABUS AND ITS TRANSACTION) (2016-17)

| SI<br>No | Attribute                                                                                                              | Excell<br>ent<br>(5) | Very<br>Good<br>(4) | Good<br>(3) | Avera<br>ge<br>(2) | Below<br>Averag<br>e |
|----------|------------------------------------------------------------------------------------------------------------------------|----------------------|---------------------|-------------|--------------------|----------------------|
| 1        | How far the overall syllabus is effective to fulfill the academic requirements of the students                         | 18                   | 9                   | 3           | 0                  | (1)<br>0             |
| 2        | How far the overall syllabus is effective in creating career opportunities                                             | 21                   | 6                   | 3           | 0                  | 0                    |
| 3        | How far the overall syllabus is effective for<br>creating competitive awareness                                        | 18                   | 9                   | 3           | 0                  | 0                    |
| 4        | How far the learning and moral values are imparted in the syllabus and curriculum                                      | 19                   | 11                  | 0           | 0                  | 0                    |
| 5        | How far the syllabus is successful in serving the society                                                              | 18                   | 9                   | 3           | 0                  | 0                    |
| 6        | How far the syllabus is suitable to teach in the given time frame for the academic year                                | 18                   | 11                  | 1           | 0                  | 0                    |
| 7        | How far the syllabus is capable of creating self-employment skills among the students                                  | 18                   | 12                  | 0           | 0                  | 0                    |
| 8        | How far the syllabus caters the various learning levels of the students                                                | 18                   | 12                  | 0           | 0                  | 0                    |
| 9        | How far the syllabus develops the personality,<br>communicational skills and scientific<br>temperament of the students | 18                   | 11                  | 1           | 0                  | 0                    |
| 10       | What is your overall impression about the syllabus                                                                     | 19                   | 9                   | 2           | 0                  | 0                    |