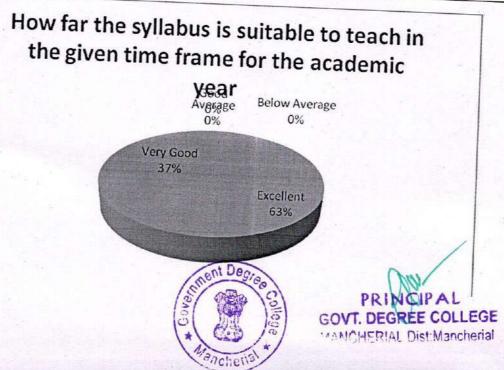

s is suitable to teach in the given time frame for the academic year

| TEEUDACK      | No. of Responses | Percentage  |                       |  |  |
|---------------|------------------|-------------|-----------------------|--|--|
| Excellent     |                  |             | Cumulative Percentage |  |  |
| Very Good     | 19               | 63.33333333 | 63.33333333           |  |  |
|               | 11               | 36.66666667 |                       |  |  |
| Good          | 0                | 0           | 100                   |  |  |
| Average       | 0                | 0           | 100                   |  |  |
| Below Average | 0                | 0           | 100                   |  |  |
|               | 0                | 0           | 100                   |  |  |



7. How far the syllabus is capable of creating self-employment skills among the students

| Feedback                                                                                                        | No. of Responses | Doroontoo    |                       |
|-----------------------------------------------------------------------------------------------------------------|------------------|--------------|-----------------------|
| Excellent                                                                                                       |                  | Percentage   | Cumulative Percentage |
| No.                                                                                                             |                  | 63.333333333 | 63.33333333           |
| Very Good