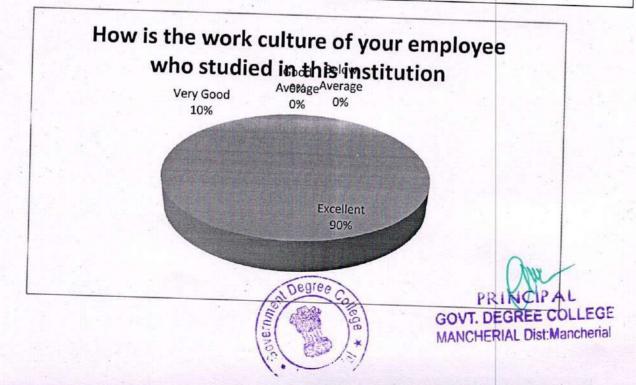

PRINCIPAL GOVT. DEGREE COLLEGE

Student feedback on syllabus and its transaction analysis in Pie Chart 2016-17

1. How far the overall syllabus is effective to fulfill the requirements of the higher studies.