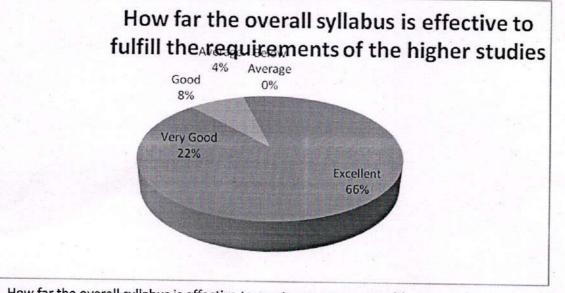

PRINCIPAL GOVT. DEGREE COLLEGE

Student feedback on syllabus and its transaction analysis in Pie Chart 2016-17

1. How far the overall syllabus is effective to fulfill the requirements of the higher studies.

| Feedback      | No. of Responses | Percentage | Cumulative Percentage |
|---------------|------------------|------------|-----------------------|
| Excellent     | 28               | 56         | 56                    |
| Very Good     | 16               | 32         | 88                    |
| Good          | 4                | 8          | 96                    |
| Average       | 2                | 4          | 100                   |
| Below Average | 0                | 0          | 100                   |