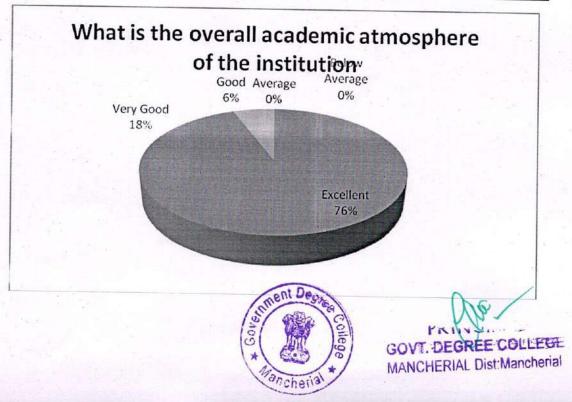

6. What is the overall academic atmosphere of the institution

| Feedback      | No. of Responses | Percentage | Cumulative Percentage |
|---------------|------------------|------------|-----------------------|
| Excellent     | 40               | 80         | 80                    |
| Very Good     | 6                | 12         | 92                    |
| Good          | 2                | 4          | 96                    |
| Average       | 2                | 4          | 100                   |
| Below Average | 0                | 0          | 100                   |