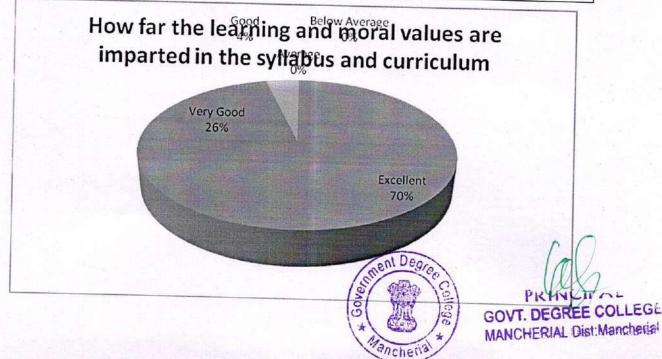

7. How far the infrastructural facilities of the institution are adequate

8. How far the learning and moral values are imparted in the syllabus and curriculum

| Feedback      | No. of Responses | Percentage | Cumulative Percentage |
|---------------|------------------|------------|-----------------------|
| Excellent     | 38               | 76         | 76                    |
| Very Good     | 5                | 10         | . 86                  |
| Good          | 4                | 8          | 94                    |
| Average       | 3                | 6          | 100                   |
| Below Average | 0                | 0          | 100                   |