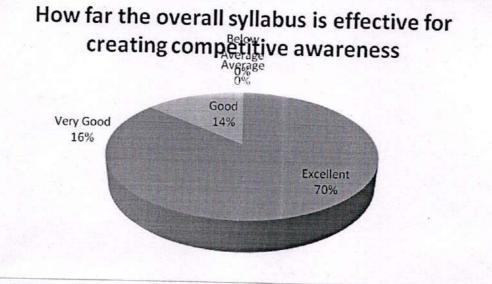

3. How far the overall syllabus is effective for creating competitive awareness

4. How is the overall quality of the teaching faculty

| Feedback      | No. of Responses | Percentage | Cumulative Percentage                                                                                           |
|---------------|------------------|------------|-----------------------------------------------------------------------------------------------------------------|
| Excellent     | 40               | 80         | the second se |
| Very Good     | 6                | 12         | 80                                                                                                              |
| Good          | 2                | 4          | 92                                                                                                              |
| Average       | 2                | 4          | 96                                                                                                              |
| Below Average | 0                | 0          | 100                                                                                                             |