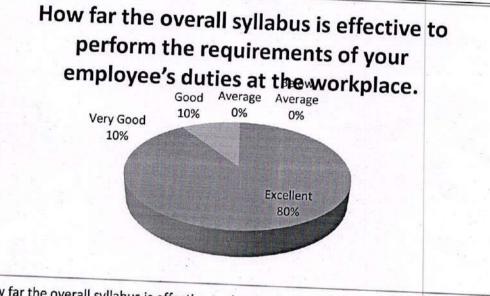

|
| Below Average | . 0               | 0          |                                                                                                                                                                                                                                                                                                                                                                                                                                                                                                                                                                                                                                                                                                                                          |



2. How far the overall syllabus is effective to develop leadership qualities in your employee

| reeuback      | No. of Responses | Donesul    | / minipioyee          |
|---------------|------------------|------------|-----------------------|
| Excellent     |                  | Percentage | Cumulative Percentage |
| Very Good     | 7                | 70         | 70                    |
| Good          | 2                | 20         |                       |
| Average       | 1                | 10         | 90                    |
|               | 0                | 0          | 100                   |
| Below Average | 0                | 0          |                       |

How far the overall syllabus is effective to develop leadership qualities in your employee Sood 10% Very Good