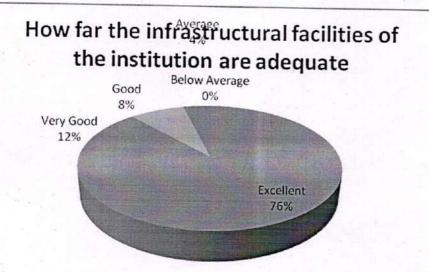

7. How far the infrastructural facilities of the institution are adequate

8. How far the learning and moral values are imparted in the syllabus and curriculum

| Feedback      | No. of Responses | Percentage | Cumulative Percentage |
|---------------|------------------|------------|-----------------------|
| Excellent     | 38               | 76         | 76                    |
| Very Good     | 5                | 10         | . 86                  |
| Good          | 4                | 8          | 94                    |
| Average       | 3                | 6          | 100                   |
| Below Average | 0                | 0          | 100                   |