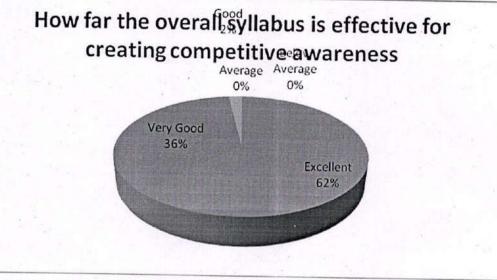

3. How far the overall syllabus is effective for creating competitive awareness

4. How is the overall quality of the teaching faculty

| Feedback      | No. of Responses | Percentage | Cumulative Percentage                                                                                           |
|---------------|------------------|------------|-----------------------------------------------------------------------------------------------------------------|
| Excellent     | 40               | 80         | the second se |
| Very Good     | 6                | 12         | 80                                                                                                              |
| Good          | 2                | 4          | 92                                                                                                              |
| Average       | 2                | 4          | 96                                                                                                              |
| Below Average | 0                | 0          | 100                                                                                                             |

3. How far the overall syllabus is effective for creating competitive awareness

4. How is the overall quality of the teaching faculty

| Feedback      | No. of Responses | Percentage | Cumulative Percentage |
|---------------|------------------|------------|-----------------------|
| Excellent     | 40               | 80         | 80                    |
| Very Good     | . 6              | 12         | 92                    |
| Good          | 2                | 4          | 96                    |
| Average       | 2                | 4          | 100                   |
| Below Average | 0                | 0          | 100                   |

3. How far the overall syllabus is effective for creating competitive awareness

4. How is the overall quality of the teaching faculty

| Feedback      | No. of Responses | Percentage | Cumulative Percentage |
|---------------|------------------|------------|-----------------------|
| Excellent     | 40               | 80         | 80                    |
| Very Good     | 6                | 12         | 92                    |
| Good          | 3                | 6          | 98                    |
| Average       | 1                | 2          | 100                   |
| Below Average | 0                | 0          | 100                   |

3. How far the overall syllabus is effective for creating competitive awareness

4. How is the overall quality of the teaching faculty

| Feedback      | No. of Responses | Percentage | Cumulative Percentage                                                                                           |
|---------------|------------------|------------|-----------------------------------------------------------------------------------------------------------------|
| Excellent     | 40               | 80         | 80                                                                                                              |
| Very Good     | 8                | 16         | 96                                                                                                              |
| Good          | . 1              | 2          | 98                                                                                                              |
| Average       | 1                | 2          | The second se |
| Below Average | 0                | 0          | 100                                                                                                             |

3. How far the overall syllabus is effective for creating competitive awareness

4. How is the overall quality of the teaching faculty

| Feedback      | No. of Responses | Percentage | Cumulative Percentage                                                                                                                                                                                                                                                                                                                                                                                                                                                                                                                                                                                                                                                                                                                                                                                                                                                                                                                                                                                                                                                                                                                                                                                                                                                                                                                                                                                                                                                                                                                                                                                                                                                                                                                                                                                                                                                                                                                                                                                                                                                                                                          |
|---------------|------------------|------------|--------------------------------------------------------------------------------------------------------------------------------------------------------------------------------------------------------------------------------------------------------------------------------------------------------------------------------------------------------------------------------------------------------------------------------------------------------------------------------------------------------------------------------------------------------------------------------------------------------------------------------------------------------------------------------------------------------------------------------------------------------------------------------------------------------------------------------------------------------------------------------------------------------------------------------------------------------------------------------------------------------------------------------------------------------------------------------------------------------------------------------------------------------------------------------------------------------------------------------------------------------------------------------------------------------------------------------------------------------------------------------------------------------------------------------------------------------------------------------------------------------------------------------------------------------------------------------------------------------------------------------------------------------------------------------------------------------------------------------------------------------------------------------------------------------------------------------------------------------------------------------------------------------------------------------------------------------------------------------------------------------------------------------------------------------------------------------------------------------------------------------|
| Excellent     | 42               | 84         | A REAL PROPERTY OF A READ REAL PROPERTY OF A REAL P |
| Very Good     | 4                | 8          | 84                                                                                                                                                                                                                                                                                                                                                                                                                                                                                                                                                                                                                                                                                                                                                                                                                                                                                                                                                                                                                                                                                                                                                                                                                                                                                                                                                                                                                                                                                                                                                                                                                                                                                                                                                                                                                                                                                                                                                                                                                                                                                                                             |
| Good          | 3                | 6          | 92                                                                                                                                                                                                                                                                                                                                                                                                                                                                                                                                                                                                                                                                                                                                                                                                                                                                                                                                                                                                                                                                                                                                                                                                                                                                                                                                                                                                                                                                                                                                                                                                                                                                                                                                                                                                                                                                                                                                                                                                                                                                                                                             |
| Average       | 1                | 2          | 98                                                                                                                                                                                                                                                                                                                                                                                                                                                                                                                                                                                                                                                                                                                                                                                                                                                                                                                                                                                                                                                                                                                                                                                                                                                                                                                                                                                                                                                                                                                                                                                                                                                                                                                                                                                                                                                                                                                                                                                                                                                                                                                             |
| Below Average | 0                | 0          | 100                                                                                                                                                                                                                                                                                                                                                                                                                                                                                                                                                                                                                                                                                                                                                                                                                                                                                                                                                                                                                                                                                                                                                                                                                                                                                                                                                                                                                                                                                                                                                                                                                                                                                                                                                                                                                                                                                                                                                                                                                                                                                                                            |