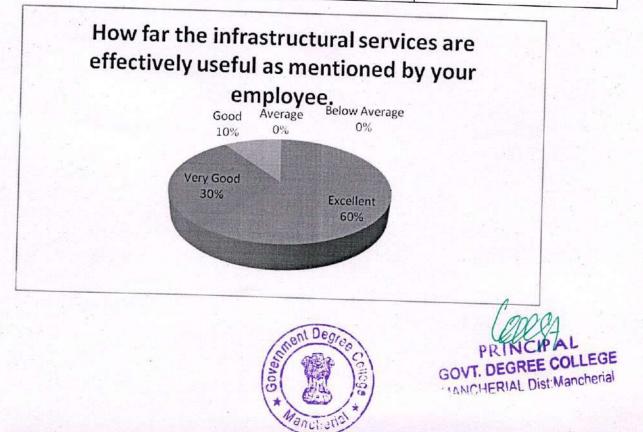

7. How far the infrastructural facilities of the institution are adequate

8. How far the learning and moral values are imparted in the syllabus and curriculum

| Feedback      | No. of Responses | Percentage | Cumulative Percentage |
|---------------|------------------|------------|-----------------------|
| Excellent     | 38               | 76         | 76                    |
| Very Good     | 5                | 10         | . 86                  |
| Good          | 4                | 8          | 94                    |
| Average       | 3                | 6          | 100                   |
| Below Average | 0                | 0          | 100                   |