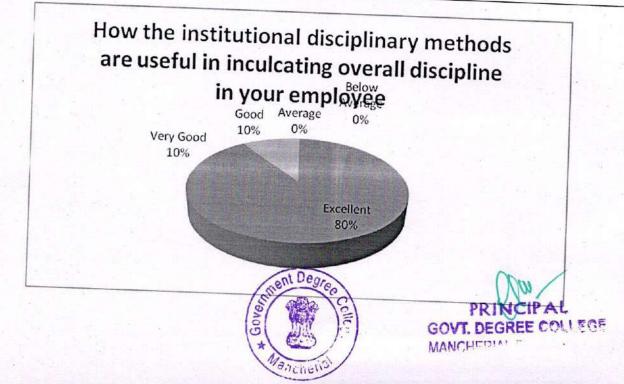

ployee's team crisit



4. How the institutional disciplinary methods are useful in inculcating overall discipline in your employee

| Feedback      | No. of Responses | Porcontena |                       |
|---------------|------------------|------------|-----------------------|
| Excellent     |                  | Percentage | Cumulative Percentage |
| Very Good     | 8                | 80         | 80                    |
| 784 101       | 1                | 10         |                       |
| Good          | 1                | 10         | 90                    |
| Average       | 0                |            | 100                   |
| Below Average |                  | 0          |                       |
|               | 0                | 0          |                       |



| ····          | No. of Responses | Percentage | as mentioned by your employee.<br>Cumulative Percentage |
|---------------|------------------|------------|---------------------------------------------------------|
| Excellent     | . 9              |            | cumulative Percentage                                   |
| Very Good     | 1                | 90         | 90                                                      |
| Good          | 1                | 10         | 100                                                     |
| Average       | 0                | 0          | 100                                                     |
|               | 0                | 0          | 100                                                     |
| Below Average | 0                | 0