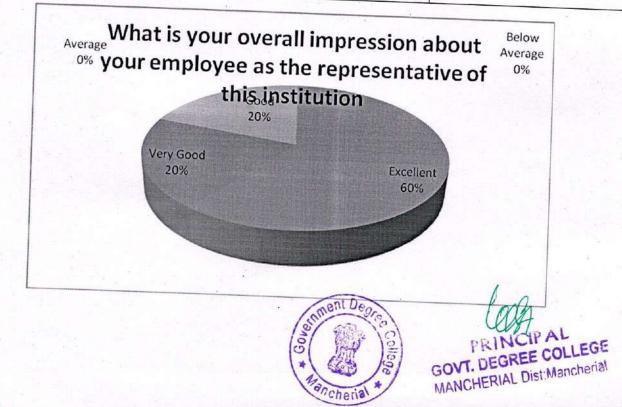

|



10. What is your overall impression about your employee as the representative of this institution

| Feedback      | No. of Responses    | Damest     |                       |
|---------------|---------------------|------------|-----------------------|
| Excellent     | inter et ricsponses | Percentage | Cumulative Percentage |
|               | 6                   | 60         |                       |
| Very Good     | 2                   | 20         | 60                    |
| Good          |                     | 20         | 80                    |
| Average       | 2                   | 20         | 100                   |
|               | 0                   | 0          | 100                   |
| Below Average | 0                   | 0          |                       |



### Comments

- The motivation provided by the institution regarding career guidance is visible in the employees' desire for professional growth
- > The employees who studied in this institution are able to perform their duties well.
- The ability to work in a group is good but there is some hesitation to take team leadership.



PRINCIPAL GOVT. DEGREE COLLEGE MANCHERIAL Dist:Mancherial

## EMPLOYER FEED BACK FORM

### (ON SYLLABUS AND ITS TRANSACTION) 2017-18

| SI<br>No |                                                                                                                         | Excel<br>ent<br>(5) | l Very<br>Good<br>(4) | Good<br>(3) | Avera<br>ge<br>(2) | Averag<br>e |
|----------|------------------------------------------------------------------------------------------