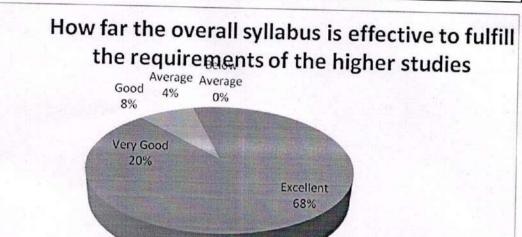

PRINCIPAL GOVT. DEGREE COLLEGE

Student feedback on syllabus and its transaction analysis in Pie Chart 2016-17

1. How far the overall syllabus is effective to fulfill the requirements of the higher studies.

| Feedback      | No. of Responses | Percentage | Cumulative Percentage |
|---------------|------------------|------------|-----------------------|
| Excellent     | 28               | 56         | 56                    |
| Very Good     | 16               | 32         | 88                    |
| Good          | 4                | 8          | 96                    |
| Average       | 2                | 4          | 100                   |
| Below Average | 0                | 0          | 100                   |