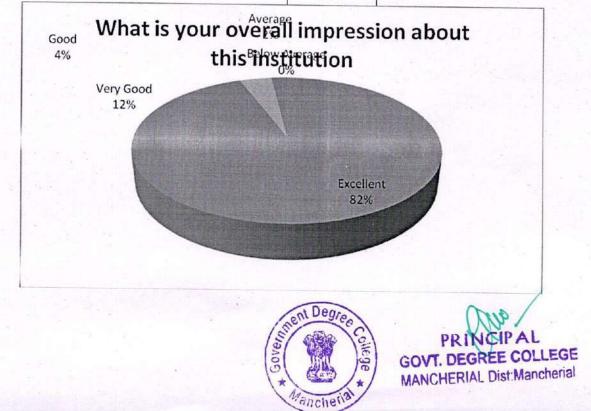

10. What is your overall impression about this institution

| Feedback      | No. of Responses | Percentage | Cumulative Percentage |
|---------------|------------------|------------|-----------------------|
| Excellent     | 40               | 80         | 80                    |
| Very Good     | 4                | 8          | 88                    |
| Good          | 3                | 6          | 94                    |
| Average       | 3                | 6          | 100                   |
| Below Average | 0                | 0          |                       |
|               |                  |            |                       |