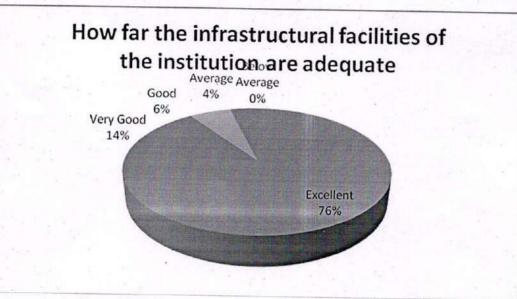

7. How far the infrastructural facilities of the institution are adequate

8. How far the learning and moral values are imparted in the syllabus and curriculum

| Feedback      | No. of Responses | Percentage | Cumulative Percentage |
|---------------|------------------|------------|-----------------------|
| Excellent     | 38               | 76         | 76                    |
| Very Good     | 5                | 10         | . 86                  |
| Good          | 4                | 8          | 94                    |
| Average       | 3                | 6          | 100                   |
| Below Average | 0                | 0          | 100                   |