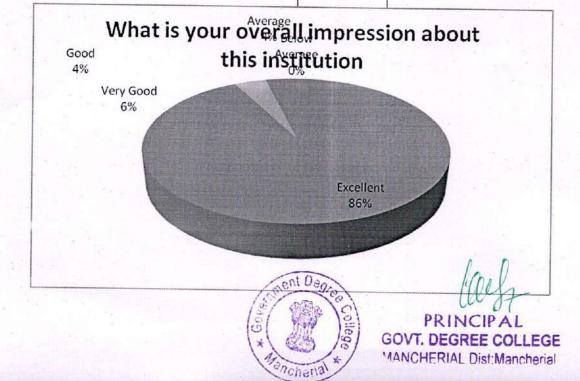

10. What is your overall impression about this institution

| Feedback      | No. of Responses | Percentage | Cumulative Percentage |
|---------------|------------------|------------|-----------------------|
| Excellent     | 40               | 80         | 80                    |
| Very Good     | 4                | 8          | 88                    |
| Good          | 3                | 6          | 94                    |
| Average       | 3                | 6          | 100                   |
| Below Average | 0                | 0          |                       |
|               |                  |            |                       |