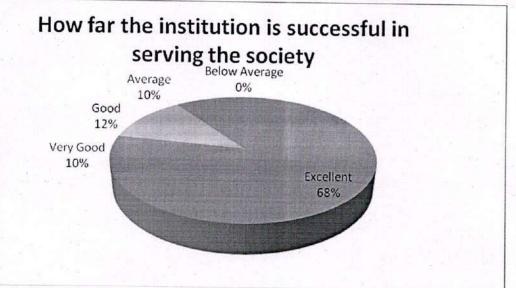

9. How far the institution is successful in serving the society

| Feedback      | No. of Responses | Percentage | Cumulative Percentage |
|---------------|------------------|------------|-----------------------|
| Excellent     | 36               | 72         | 72                    |
| Very Good     | 6                | 12         | 84                    |
| Good          | 5                | 10         | 94                    |
| Average       | 3                | 6          | 100                   |
| Below Average | 0                | 0          | 100                   |