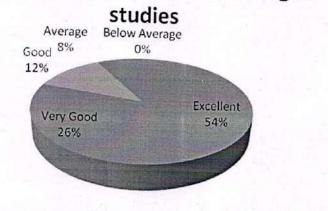

| Feedback      | No. of Responses | Percentage | Cumulative Percentage |
|---------------|------------------|------------|-----------------------|
| Excellent     | 28               | 56         | 56                    |
| Very Good     | 16               | 32         | 88                    |
| Good          | 4                | 8          | 96                    |
| Average       | 2                | 4          | 100                   |
| Below Average | 0                | 0          | 100                   |