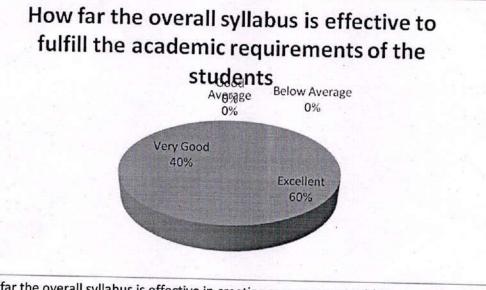

### TEACHER FEED BACK FORM

(ON SYLLABUS AND ITS TRANSACTION) (2016-17)

| SI<br>No | Attribute                                                                                                              | Excell<br>ent<br>(5) | Very<br>Good<br>(4) | Good<br>(3) | Avera<br>ge<br>(2) | Below<br>Averag<br>e |
|----------|------------------------------------------------------------------------------------------------------------------------|----------------------|---------------------|-------------|--------------------|----------------------|
| 1        | How far the overall syllabus is effective to fulfill the academic requirements of the students                         | 18                   | 9                   | 3           | 0                  | (1)<br>0             |
| 2        | How far the overall syllabus is effective in creating career opportunities                                             | 21                   | 6                   | 3           | 0                  | 0                    |
| 3        | How far the overall syllabus is effective for<br>creating competitive awareness                                        | 18                   | 9                   | 3           | 0                  | 0                    |
| 4        | How far the learning and moral values are imparted in the syllabus and curriculum                                      | 19                   | 11                  | 0           | 0                  | 0                    |
| 5        | How far the syllabus is successful in serving the society                                                              | 18                   | 9                   | 3           | 0                  | 0                    |
| 6        | How far the syllabus is suitable to teach in the given time frame for the academic year                                | 18                   | 11                  | 1           | 0                  | 0                    |
| 7        | How far the syllabus is capable of creating self-employment skills among the students                                  | 18                   | 12                  | 0           | 0                  | 0                    |
| 8        | How far the syllabus caters the various learning levels of the students                                                | 18                   | 12                  | 0           | 0                  | 0                    |
| 9        | How far the syllabus develops the personality,<br>communicational skills and scientific<br>temperament of the students | 18                   | 11                  | 1           | 0                  | 0                    |
| 10       | What is your overall impression about the syllabus                                                                     | 19                   | 9                   | 2           | 0                  | 0                    |