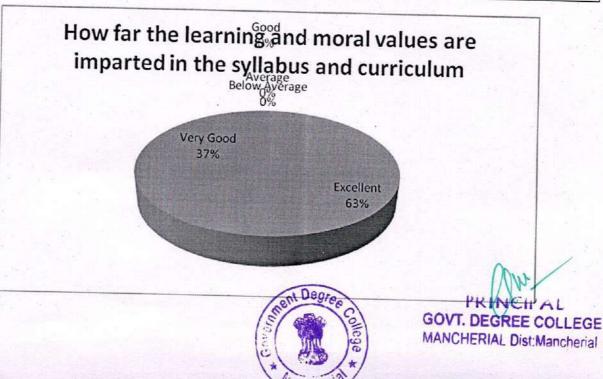

7. How far the infrastructural facilities of the institution are adequate

8. How far the learning and moral values are imparted in the syllabus and curriculum

| Feedback      | No. of Responses | Percentage | Cumulative Percentage |
|---------------|------------------|------------|-----------------------|
| Excellent     | 38               | 76         | 76                    |
| Very Good     | 5                | 10         | . 86                  |
| Good          | 4                | 8          | 94                    |
| Average       | 3                | 6          | 100                   |
| Below Average | 0                | 0          | 100                   |