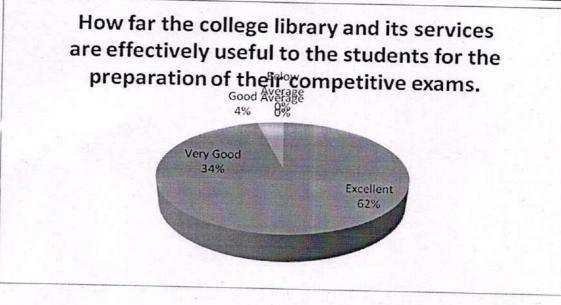

5. How far the college library and its services are effectively useful to the students

| Feedback      | No. of Responses | Percentage | Cumulative Percentage |
|---------------|------------------|------------|-----------------------|
| Excellent     | 37               | 74         | 74                    |
| Very Good     | 8                | 16         | 90                    |
| Good          | 3                | 6          | 96                    |
| Average       | 2                | 4          | 100                   |
| Below Average | 0                | 0          | 100                   |