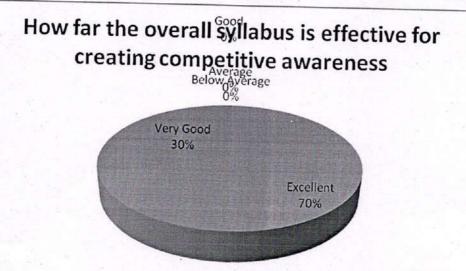

3. How far the overall syllabus is effective for creating competitive awareness

4. How is the overall quality of the teaching faculty

| Feedback      | No. of Responses | Percentage | Cumulative Percentage                                                                                           |
|---------------|------------------|------------|-----------------------------------------------------------------------------------------------------------------|
| Excellent     | 40               | 80         | the second se |
| Very Good     | 6                | 12         | 80                                                                                                              |
| Good          | 2                | 4          | 92                                                                                                              |
| Average       | 2                | 4          | 96                                                                                                              |
| Below Average | 0                | 0          | 100                                                                                                             |