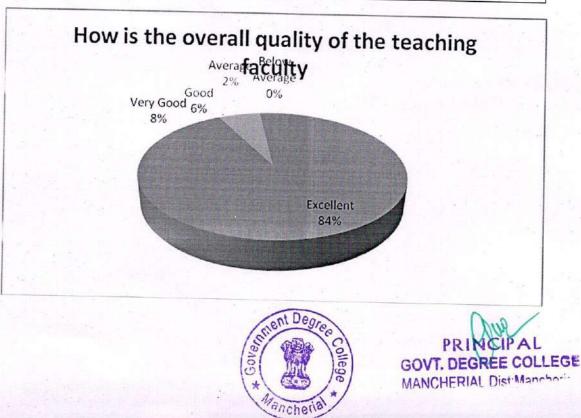

3. How far the overall syllabus is effective for creating competitive awareness

4. How is the overall quality of the teaching faculty

| Feedback      | No. of Responses | Percentage | Cumulative Percentage                                                                                           |
|---------------|------------------|------------|-----------------------------------------------------------------------------------------------------------------|
| Excellent     | 40               | 80         | the second se |
| Very Good     | 6                | 12         | 80                                                                                                              |
| Good          | 2                | 4          | 92                                                                                                              |
| Average       | 2                | 4          | 96                                                                                                              |
| Below Average | 0                | 0          | 100                                                                                                             |