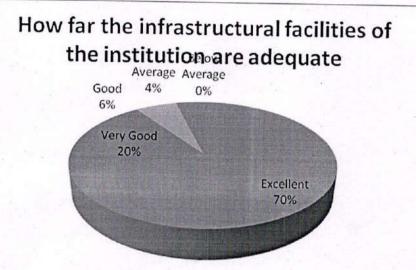

7. How far the infrastructural facilities of the institution are adequate

8. How far the learning and moral values are imparted in the syllabus and curriculum

| Feedback      | No. of Responses | Percentage | Cumulative Percentage |
|---------------|------------------|------------|-----------------------|
| Excellent     | 38               | 76         | 76                    |
| Very Good     | 5                | 10         | . 86                  |
| Good          | 4                | 8          | 94                    |
| Average       | 3                | 6          | 100                   |
| Below Average | 0                | 0          | 100                   |