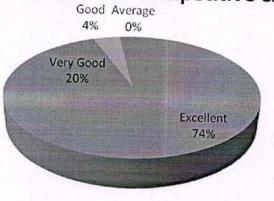

5. How far the college library and its services are effectively useful to the students

| Feedback      | No. of Responses | Percentage | Cumulative Percentage |
|---------------|------------------|------------|-----------------------|
| Excellent     | 37               | 74         | 74                    |
| Very Good     | 8                | 16         | 90                    |
| Good          | 3                | 6          | 96                    |
| Average       | 2                | 4          | 100                   |
| Below Average | 0                | 0          | 100                   |