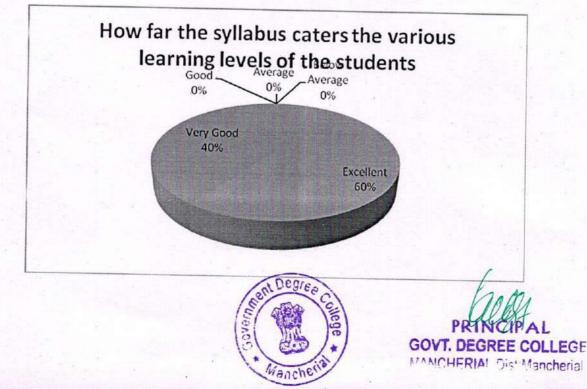

| 0          | 100                   |
| Average       | . 0              | 0          | 100                   |
| Below Average | . 0              | 0          | 100                   |



8. How far the syllabus caters the various learning levels of the students

| Feedback      | No. of Responses | Percentage | Cumulative Percentage |
|---------------|------------------|------------|-----------------------|
| Excellent     | 18               | 60         | 60                    |
| Very Good     | 12               | 40         | 100                   |
| Good          | 0                | 0          | 100                   |
| Average       | 0                | 0          | 100                   |
| Below Average | 0                | 0          | 100                   |



9. How far the syllabus develops the personality, communicational skills and scientific temperament of the students

| Feedback      | No. of Responses | Percentage   | Cumulative Percentage |
|---------------|------------------|--------------|-----------------------|
| Excellent     | 18               | 60           |                       |
| Very Good     | 11               | 36.66666667  | 60                    |
| Good          | 1                | 3.3333333333 | 96.66666667           |
| Average       | 0                | 0            | 100                   |
| Below Average | 0                | 0            | 100                   |



10. What is your overall impression about the syllabus

| Feedback      | No. of Responses | Percentage  | Cumulating Descent    |
|--------------