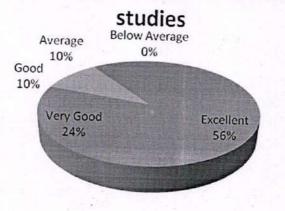

| Feedback      | No. of Responses | Percentage | Cumulative Percentage |
|---------------|------------------|------------|-----------------------|
| Excellent     | 28               | 56         | 56                    |
| Very Good     | 16               | 32         | 88                    |
| Good          | 4                | 8          | 96                    |
| Average       | 2                | 4          | 100                   |
| Below Average | 0                | 0          | 100                   |

## How far the overall syllabus is effective to fulfill the requirements of the higher

2. How far the overall syllabus is effective for Career development

| Feedback      | edback Na Ko |    | Cumulative Percentage |
|---------------|--------------|----|-----------------------|
| Excellent     | 27           | 54 |                       |
| Very Good     | 13           |    | 54                    |
| Good          |              | 26 | 80                    |
|               | 6            | 12 | 92                    |
| Average       | 4            | 8  | 100                   |
| Below Average | 0            | 0  | 100                   |