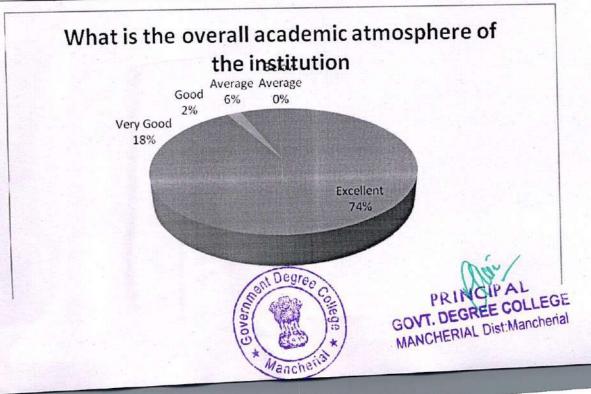

6. What is the overall academic atmosphere of the institution

| Feedback      | No. of Responses | Percentage | Cumulative Percentage |
|---------------|------------------|------------|-----------------------|
| Excellent     | 40               | 80         | 80                    |
| Very Good     | 6                | 12         | 92                    |
| Good          | 2                | 4          | 96                    |
| Average       | 2                | 4          | 100                   |
| Below Average | 0                | 0          | 100                   |