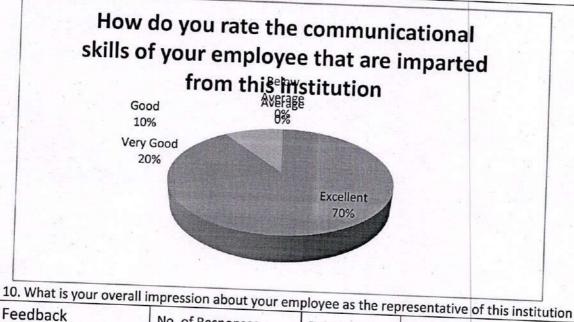

PRINCIPAL GOVT. DEGREE COLLEGE

Student feedback on syllabus and its transaction analysis in Pie Chart 2016-17

1. How far the overall syllabus is effective to fulfill the requirements of the higher studies.