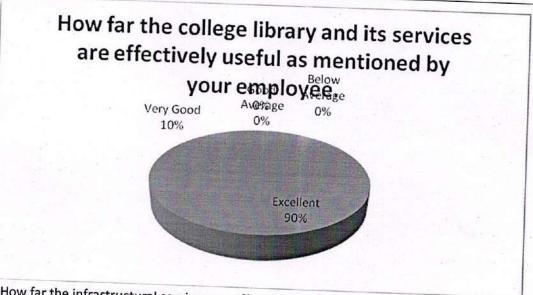

Percentage |
|---------------|------------------|------------|---------------------------------------------------------|
| Excellent     | . 9              |            | cumulative Percentage                                   |
| Very Good     | 1                | 90         | 90                                                      |
| Good          | 1                | 10         | 100                                                     |
| Average       | 0                | 0          | 100                                                     |
|               | 0                | 0          | 100                                                     |
| Below Average | 0                | 0          |                                                         |

5. How far the college like



6. How far the infrastructural services are effectively useful as mentioned by your employee.

| Feedback      | No. of Responses  | Demonstr   |