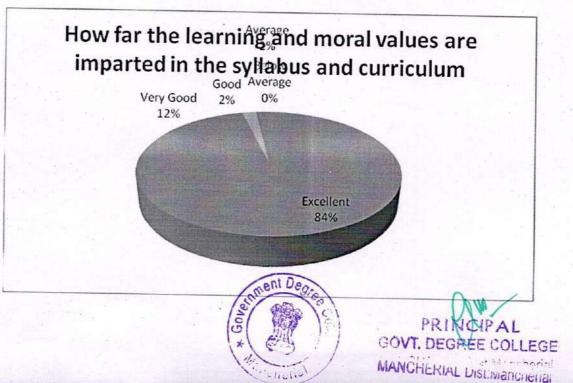

7. How far the infrastructural facilities of the institution are adequate

8. How far the learning and moral values are imparted in the syllabus and curriculum

| Feedback      | No. of Responses | Percentage | Cumulative Percentage |
|---------------|------------------|------------|-----------------------|
| Excellent     | 38               | 76         | 76                    |
| Very Good     | 5                | 10         | . 86                  |
| Good          | 4                | 8          | 94                    |
| Average       | 3                | 6          | 100                   |
| Below Average | 0                | 0          | 100                   |