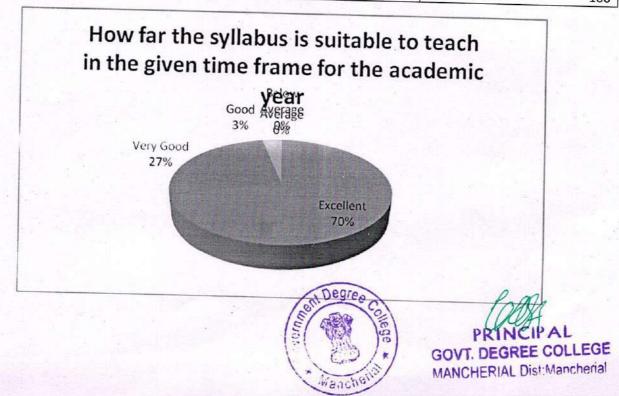

### TEACHER FEED BACK FORM

(ON SYLLABUS AND ITS TRANSACTION) (2016-17)

| SI<br>No | Attribute                                                                                                              | Excell<br>ent<br>(5) | Very<br>Good<br>(4) | Good<br>(3) | Avera<br>ge<br>(2) | Below<br>Averag<br>e |
|----------|------------------------------------------------------------------------------------------------------------------------|----------------------|---------------------|-------------|--------------------|----------------------|
| 1        | How far the overall syllabus is effective to fulfill the academic requirements of the students                         | 18                   | 9                   | 3           | 0                  | (1)<br>0             |
| 2        | How far the overall syllabus is effective in creating career opportunities                                             | 21                   | 6                   | 3           | 0                  | 0                    |
| 3        | How far the overall syllabus is effective for<br>creating competitive awareness                                        | 18                   | 9                   | 3           | 0                  | 0                    |
| 4        | How far the learning and moral values are imparted in the syllabus and curriculum                                      | 19                   | 11                  | 0           | 0                  | 0                    |
| 5        | How far the syllabus is successful in serving the society                                                              | 18                   | 9                   | 3           | 0                  | 0                    |
| 6        | How far the syllabus is suitable to teach in the given time frame for the academic year                                | 18                   | 11                  | 1           | 0                  | 0                    |
| 7        | How far the syllabus is capable of creating self-employment skills among the students                                  | 18                   | 12                  | 0           | 0                  | 0                    |
| 8        | How far the syllabus caters the various learning levels of the students                                                | 18                   | 12                  | 0           | 0                  | 0                    |
| 9        | How far the syllabus develops the personality,<br>communicational skills and scientific<br>temperament of the students | 18                   | 11                  | 1           | 0                  | 0                    |
| 10       | What is your overall impression about the syllabus                                                                     | 19                   | 9                   | 2           | 0                  | 0                    |