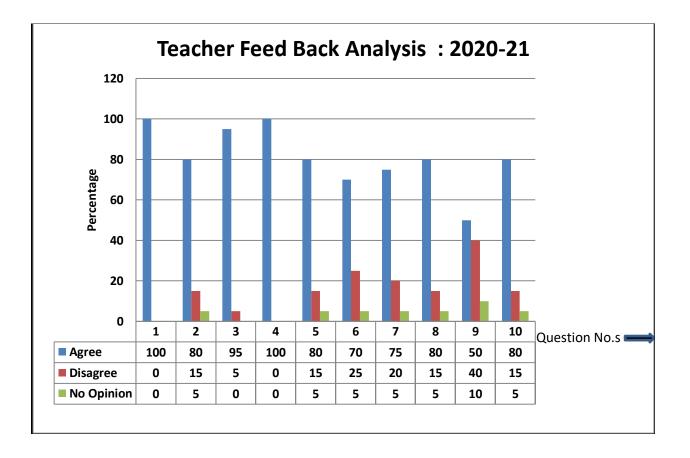

# Teacher Feed Back Form

| S.No | Question                                                                    | Agree | Disagree | No<br>Opinion |
|------|-----------------------------------------------------------------------------|-------|----------|---------------|
| 1.   | Is the curriculum content based on the current need                         | 100   | 0        | 0             |
| 2.   | Is the curriculum content updated enough to have all the latest information | 80    | 15       | 5             |
| 3.   | Are the learning outcomes well defined                                      | 95    | 5        | 0             |
| 4.   | Is the curriculum well organised                                            | 100   | 0        | 0             |
| 5.   | Does the curriculum have good academic flexibility                          | 80    | 15       | 5             |
| 6.   | Are the concepts applicable in student's daily life                         | 70    | 25       | 5             |
| 7.   | Will the content help in employability of students?                         | 75    | 20       | 5             |
| 8.   | Should more content be added, eliminated or modified to the curriculum      | 80    | 15       | 5             |
| 9.   | Is the curriculum content helping you improve<br>students' personality      | 50    | 40       | 10            |
| 10.  | Are the resources/text sufficient to teach the current curriculum           | 80    | 15       | 5             |

Assessment Year 2020-21

On an average 81% teachers are Agree, 15% are disagree, and 4% are neutral with the current syllabus of the various programmes designed by the Kakatiya University, Warangal.

PRINCIPAL (FAC) Govt. Degree College ADILABAD.