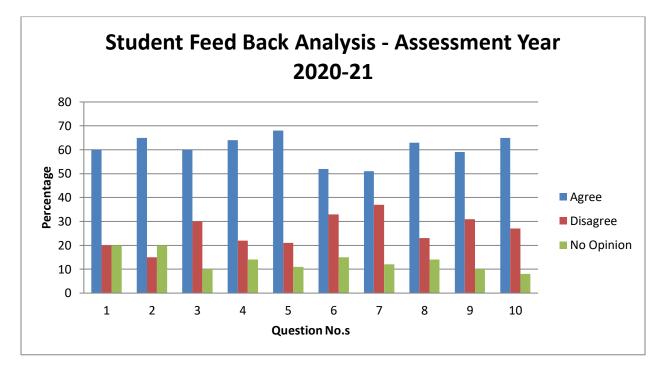

#### GOVERNMENT DEGREE COLLEGE, ADILABAD TELANGANA STATE Re - Accredited by NAAC With 'B' Grade

| S.No | Question                                                                      | Agree | Disagree | No<br>Opinion |
|------|-------------------------------------------------------------------------------|-------|----------|---------------|
| 1.   | Is the curriculum content incorporating the latest information in the subject | 60    | 20       | 20            |
| 2.   | Is the curriculum content interesting and holding<br>your attention           | 65    | 15       | 20            |
| 3.   | Are the texts/ resources fulfilling your expectation<br>from the course       | 60    | 30       | 10            |
| 4.   | Is the curriculum well organised                                              | 64    | 22       | 14            |
| 5.   | Are the lessons being taught easy to follow                                   | 68    | 21       | 11            |
| 6.   | Are the concepts applicable in your daily life                                | 52    | 33       | 15            |
| 7.   | Will the content help in solving the local problems?                          | 51    | 37       | 12            |
| 8.   | Should more content be added, eliminated or<br>modified to the curriculum     | 63    | 23       | 14            |
| 9.   | Is the curriculum content helping you improve<br>your personality             | 59    | 31       | 10            |
| 10.  | Is the instructional strategy appropriate for all kinds of learners           | 65    | 27       | 8             |

### Student Feed Back Form Assessment Year 2020-21

On an average 60.7% Students are Agree, 25.9% are disagree, and 13.4% are neutral with the current syllabus of the various programmes designed by the Kakatiya University, Warangal.