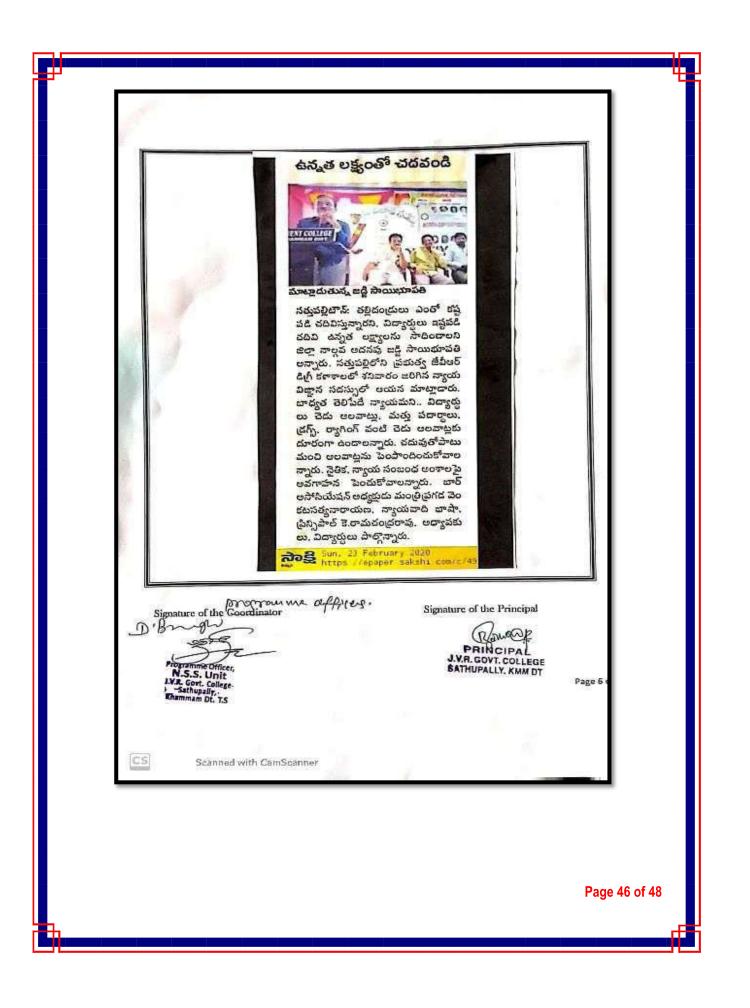

The College National Service Scheme Unit I & II were organized an One Day Workshop On "Legal Awareness for NSS Volunteers and Students" on 22.02.2020 (Saturday) in the College Servinar Hall. The Resource Persons Sri. C.V.S. Sal Bhupathi, IV Additional District Judge of Sathupally Muncif Magistrate Court, Khammam District., T.S., and Sri. Montripragada Satyanarayana President, Sathupally BAR Association were participated.

| L. NO | PARTICULARS                                                                | DETAILS OF THE EVENT                                                                                                                                                                                                                         |
|-------|----------------------------------------------------------------------------|----------------------------------------------------------------------------------------------------------------------------------------------------------------------------------------------------------------------------------------------|
| 1     | Name of the Department                                                     | National Service Scheme (NSS)                                                                                                                                                                                                                |
| 2     | Name of the Event Organized                                                | "One Day Workshop"                                                                                                                                                                                                                           |
| 3     | Title of the Event                                                         | "Legal Awareness for NSS Volunteers and Students"                                                                                                                                                                                            |
| 4     | Date of the Event Organized                                                | 22.02.2020 (Saturday)                                                                                                                                                                                                                        |
| 5     | Name of the Event Co-coordinators                                          | D. Bangari ,<br>Assistant Professor of English & Program Officer<br>NSS Unit I, JVRGC, Sathupally. Kmm dt. T.S.<br>And<br>I. Kiran Kumar,<br>Assistant Professor of Telugu & Program Officer,<br>NSS Unit II. JVRGC Sathupally. Kmm Dt. T.S. |
| 6     | Course/Class/Group Participated                                            | All NSS Volunteers & Students                                                                                                                                                                                                                |
| 7     | No .of the Students Participated                                           | 250 Students +15 Staff                                                                                                                                                                                                                       |
| 8     | Name of the Resource Person                                                | Sri. C.V.S. Sai Bhupathi,<br>IV Additional District Judge of                                                                                                                                                                                 |
| 9     | Contact No & Address of the Resource<br>Person.                            | Sathupally Muneil Magistrate Court.<br>Khamman District., T.S.,                                                                                                                                                                              |
| 10    | Objectives of the Event                                                    | <ol> <li>To create awareness among the students on legal<br/>issues relating to Ragging. Drug Abuse.</li> <li>To create the awareness on legal aspects of Cyber<br/>Crime.</li> </ol>                                                        |
| 11    | Outcome of the Event                                                       | <ol> <li>Students understood the legal issues relating to<br/>Ragging, Drug Abuse.</li> <li>Students' got awareness on the legal aspects of<br/>Cyber Crime.</li> </ol>                                                                      |
| 1.6   | News Published in News Papers (if YES)<br>Attach the News Paper Clippings. | Yes                                                                                                                                                                                                                                          |
| T     | Photo Gallery. (Use Separate Page for<br>Photos)                           | Yes                                                                                                                                                                                                                                          |