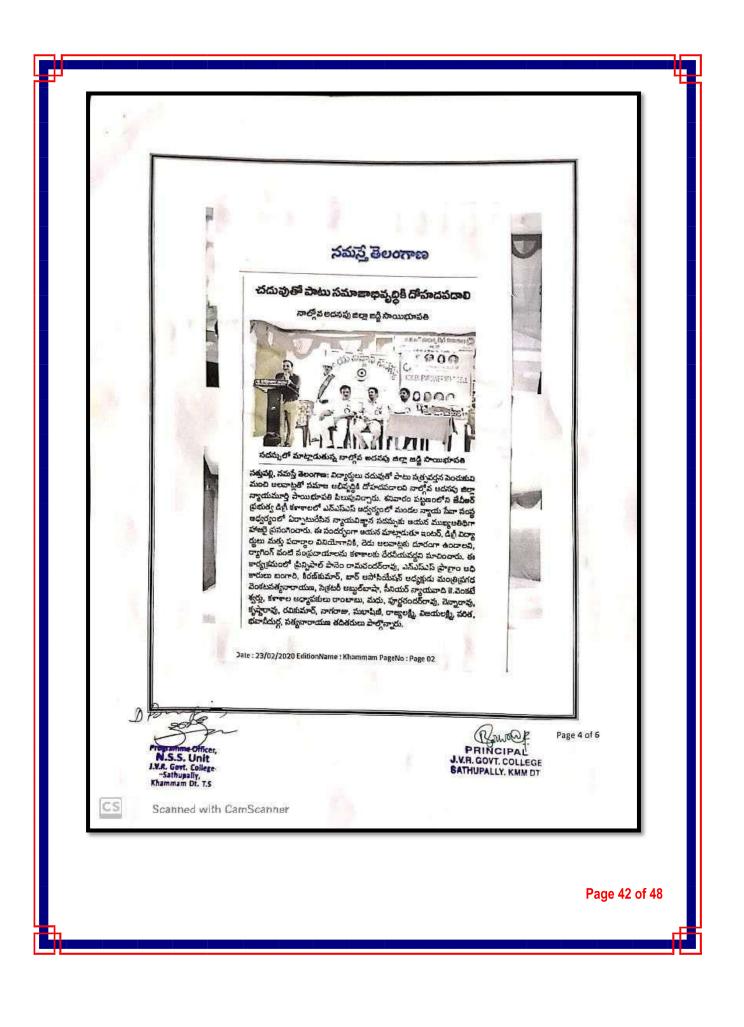

#### JVR GOVERNMENT COLLEGE SATHUPALLY, KHAMMAM DT. T.S. National Service Scheme (NSS) "Not Me But You"

Academic Year: 2019-20 Activity Report of One Day Workshop on "Legal Awareness For NSS Volunteers And Students" On 22.02.2020 (Saturday)

The College National Service Scheme Unit I & II were organized an One Day Workshop On "Legal Awareness for NSS Volunteers and Students" on 22.02.2020 (Saturday) in the College Servinar Hall. The Resource Persons Sri. C.V.S. Sal Bhupathi, IV Additional District Judge of Sathupally Muncif Magistrate Court, Khammam District., T.S., and Sri. Montripragada Satyanarayana President, Sathupally BAR Association were participated.