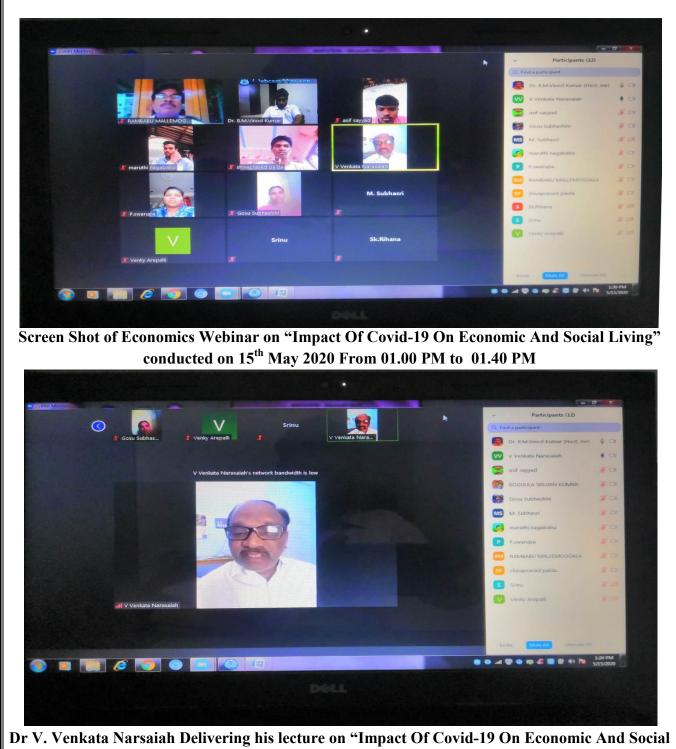

### Photos of Webinar on "Impact Of Covid-19 On Economic And Social Living"

Living" conducted on 15<sup>th</sup> May 2020 From 01.00 PM to 01.40 PM

### IMPACT OF COVID-19 ON ECONOMIC AND SOCIAL LIVING

The Department of Economics in association with IQAC Conducted a Webinar on "Impact of Covid-19 on Economic and Social Living on 15<sup>th</sup> May 2020 from 01.00 Pm to 01.40 Pm through Zoom Meeting App.