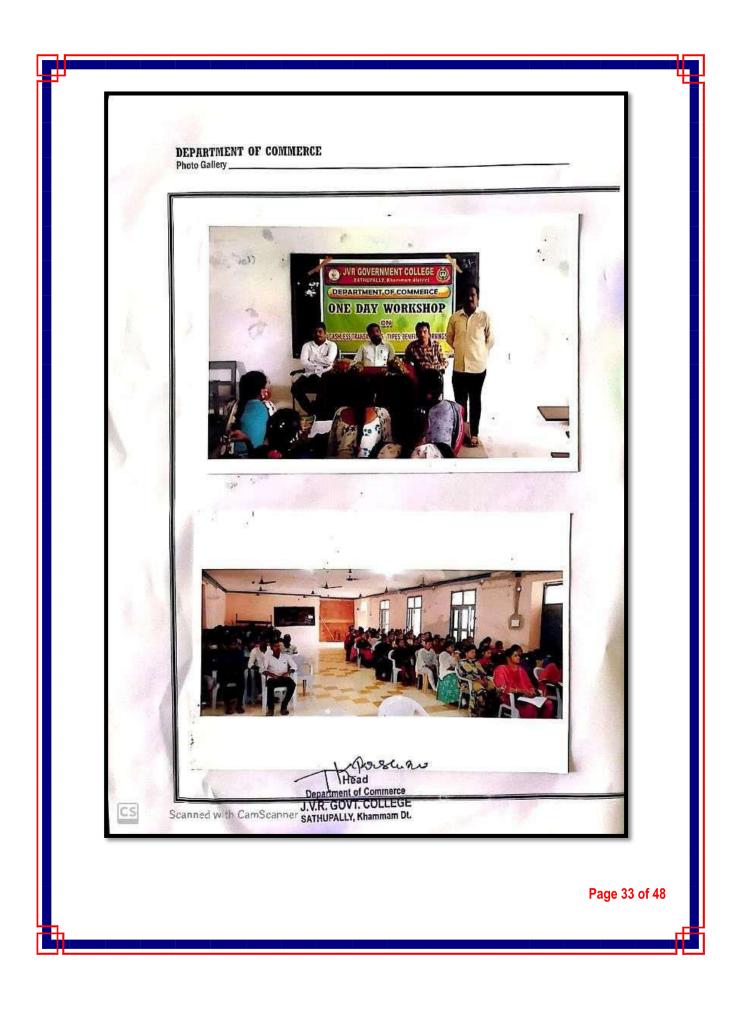

|
|        | Photo Gallery. (Use Separate Page for Photos)                                                                                                   | Yes                                                                                                                                                              |
| Sigr   | T. W.B. M.C.<br>Head<br>Department of Commerce<br>J.V.R. GOVT. COLLEGE<br>SATHUPALLY, Khammam DL                                                | Signature of the Principal<br>PRINCIPALIDE<br>J.V.R. GOVT. COLLEGE<br>J.V.R. GOVT. COLLEGE<br>SATHUPALLY, KIMM OT                                                |