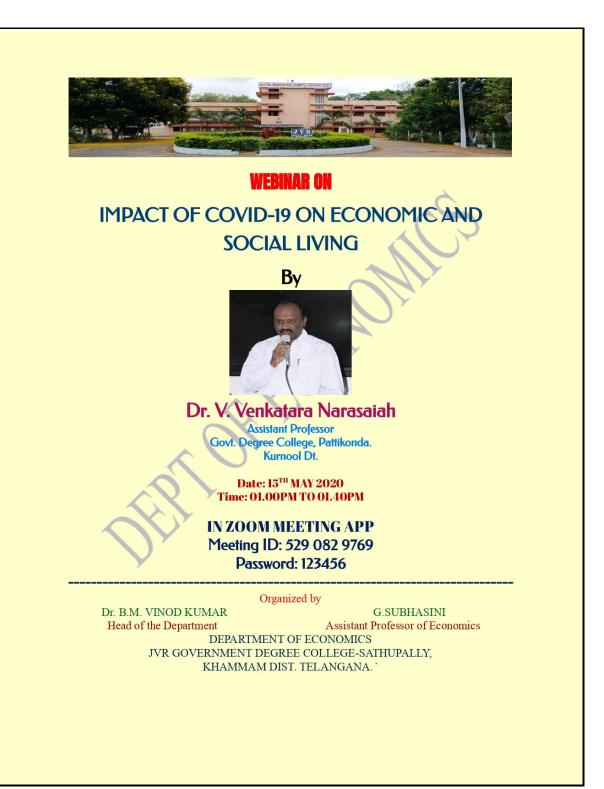

# WEBINAR ON

### IMPACT OF COVID-19 ON ECONOMIC AND SOCIAL LIVING

The Department of Economics in association with IQAC Conducted a Webinar on "Impact of Covid-19 on Economic and Social Living on 15<sup>th</sup> May 2020 from 01.00 Pm to 01.40 Pm through Zoom Meeting App.

Academic Year: 2019-20

| Sl. No | Details                                                                           | Details of the Activity                        |  |
|--------|-----------------------------------------------------------------------------------|------------------------------------------------|--|
| 1      | Name of the Activity                                                              | WEBINAR                                        |  |
| 2      | Title of the Activity                                                             | "Impact of Covid-19 on Economic And            |  |
| 2      | The of the Activity                                                               | Social Living"                                 |  |
| 3      | Date of the Activity Organized                                                    | Date: 15 <sup>TH</sup> MAY 2020                |  |
| •      | Dute of the rest. J - Burnet                                                      | Time: 01.00PM TO 01.40PM                       |  |
|        |                                                                                   | Dr B.M. Vinod Kumar,                           |  |
| 4      | Name of the Coordinator /Coordinators.                                            | Head, Department of Economics, JVRGC           |  |
|        |                                                                                   | Sathupally, Khammam Dt                         |  |
|        |                                                                                   | In Zoom Meeting App                            |  |
| 5      | Place of the Activity                                                             | Meeting Id: 529 082 9769                       |  |
|        |                                                                                   | Password: 123456                               |  |
| 6      | Number of Participants (Students and Staff)                                       | 20+6                                           |  |
| 7      | Name of the Sponsored Organization                                                | JVRGC Sathupally, Khammam Dt                   |  |
|        | Name and Designation & Address of the Export or                                   | Dr. V. Venkatara Narasaiah                     |  |
| 8      | 8 Guest Participated                                                              | Assistant Professor of Political Science       |  |
| 0      |                                                                                   | Govt. Degree College,                          |  |
|        |                                                                                   | Pattikonda.Kurnool Dt.                         |  |
| 9      | The objective of the Activity                                                     | 1. To create awareness on the impact of        |  |
|        |                                                                                   | covid-19 on Economic and Social Living         |  |
| 10     |                                                                                   | 1. Students understood the                     |  |
| 10     | Out Come of the Activity.                                                         | consequences' of covid-19 on Economic          |  |
|        | Name Bullished 'N D ((NEC)                                                        | and Social Living                              |  |
| 11     | News Published in News Papers (if YES)                                            | No                                             |  |
| 12     | Attach the News Paper Clippings.<br>Photo Gallery. (Use Separate Page for Photos) | N                                              |  |
| 14     | r noto Ganery, (Use Separate rage for Filotos)                                    | No<br>Topic: Dr B.M.Vinod Kumar's Zoom Meeting |  |
| 13     | Zoom Meeting link                                                                 | Time: May 15, 2020, 01:00 PM India. Join Zoo   |  |
| 15     | Boom Meeting link                                                                 | Meeting: https://us04web.zoom.us/i/5290829769  |  |
|        |                                                                                   | pwd=jaEXRNifjNu4OfTv7gOHK8H0V8D4hA             |  |
|        |                                                                                   | Meeting 1D: 529 082 9769: Password: 123456     |  |