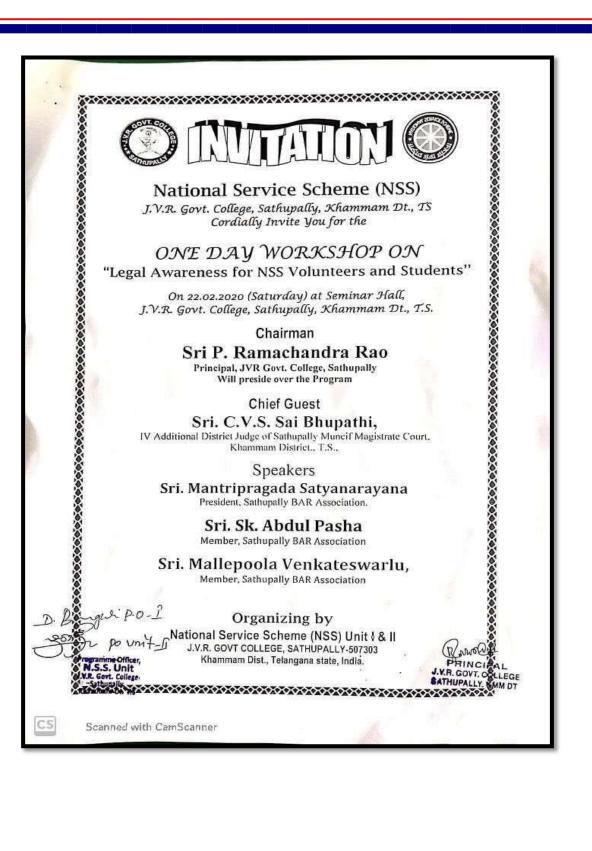

Respected Sir,

Sub:- Request to grant permission to NSS Unit I & II to conduct One Day Workshop on "Legal Awareness for NSS Volunteers and Students " - Regarding.

We would like to bring to your kind notice that the National Service Scheme (NSS) Unit I & II, of our College, are jointly organizing a One Day Workshop on "Legal Awareness for NSS Volunteers and Students" on 22.02.2020 (Saturday) in the Seminar Hall.

The main objective of the workshop is to create legal awareness to young students of our College. On this occasion NSS Unit l&II is inviting Sri, C.V.S. Sai Bhupathi, IV Additional District Judge of Sathupally Muncil Magistrate Court, Khammam District., T.S., and Members of Sathupally Mandal Legal Awareness Cell, and other dignitaries to address on the theme mentioned above.

#### PROGRAM SCHEDULE OF ONE DAY WORKSHOP On "Legal Awareness for NSS Volunteers and Students " SESSION TIME ACTIVITY ORGANISED 9:30AM - 10:00AM **Registration Process.** 10:00 AM - 10:15AM Inaugural Session Jyoti Prajwalana 10:15 AM - 10:30AM (Lighting the flame) by MORNING Principal, Chief Guest and other Dignitaries Welcome address by D. Bangari, 10:30 AM - 10:45AM **Program Officer** NSS Unit I, JVRGC, Sathupally Inaugural Speech by 10:45AM - 11:20AM P. Ramachandra Rao, Principal, JVRGC, Sathupally 11:20AM -Tea Break 11:30AM Keynote Speaker Sri. C.V.S. Sai Bhupathi, IV Additional District NOON 11:30AM - 12:30PM Judge of Sathupally Muncif Magistrate Court. Khammam District., T.S., 12:30PM - 02:00PM Working Lunch Sri. Mantripragada Satyanarayana 02:00 PM - 03:00 PM President, Sathupally BAR Association, AFTERNOON Sri. Sk. Abdul Pasha 03.00PM - 03.30PM Member, Sathupally BAR Association Sri. Mallepoola Venkateswarlu, 03.30PM - 04.00PM Member, Sathupally BAR Association 04:00PM -Tea Break 04:15PM Felicitation to Chief Guest and Other Dignitaries 04:15PM - 04:30PM Vote of Thanks by EVENING 04:30PM - 04:45PM I. Kiran Kumar, Program Officer NSS Unit II, JVRGC, Sathupally. (Nowour .S.S. Unit PRINCIPAL Gevt. College Sathupally, mmam Dt. 7.5 anned with CamScanner J.V.R. GOVT. COLLEGE 15 SATHUPALLY, KMM DT