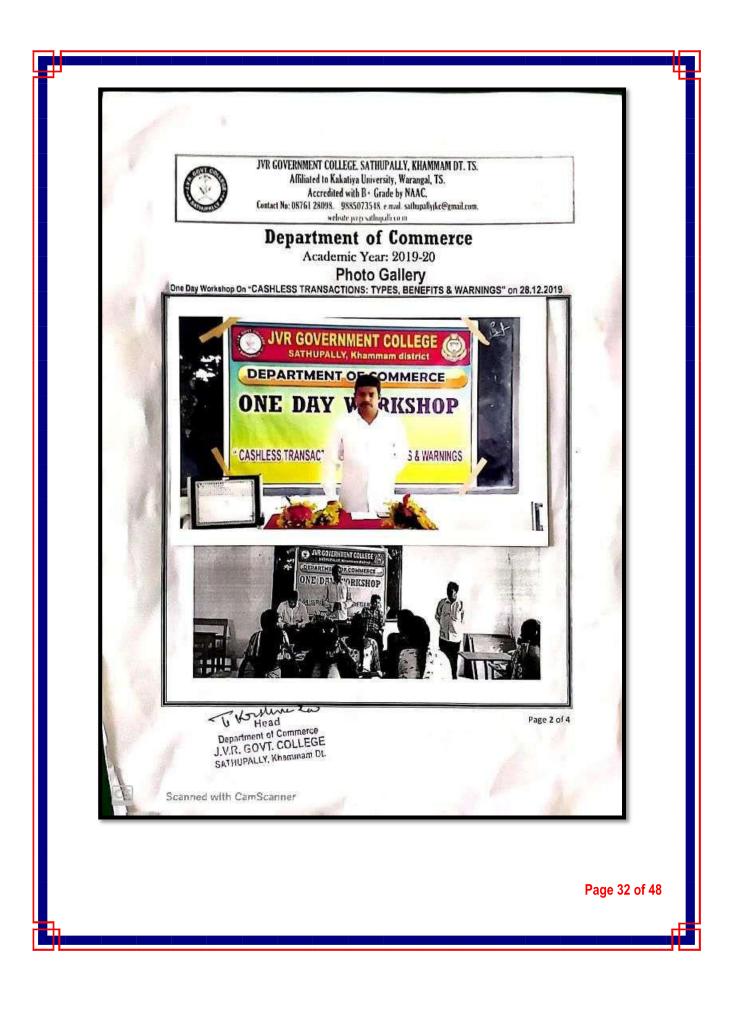

|
|        | Photo Gallery. (Use Separate Page for Photos)                                                                                                   | Yes                                                                                                                                                              |
| Sigr   | T. W.B. M.C.<br>Head<br>Department of Commerce<br>J.V.R. GOVT. COLLEGE<br>SATHUPALLY, Khammam DL                                                | Signature of the Principal<br>PRINCIPALIDE<br>J.V.R. GOVT. COLLEGE<br>J.V.R. GOVT. COLLEGE<br>SATHUPALLY, KIMM OT                                                |