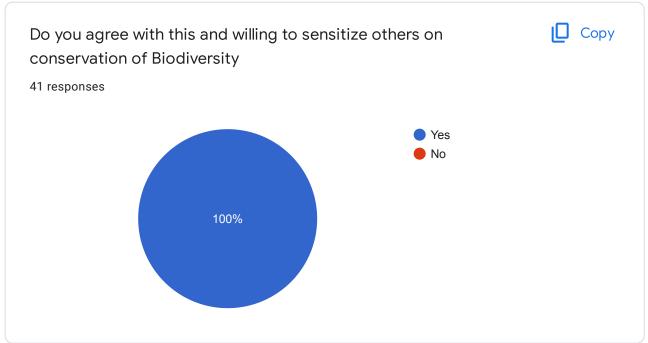

#### 3rd Place:

- 1. RISHITA JALADI, Mary Stella College, Vijayawada
- 2. NIDHI YOGESH SHINDE Patkar College, Mumbai

Conveners of Competition K.Vijaya kumar, Assistant Prof of Botany&IQAC Coordination and K.Ravikumar,Zoology department stated that this online National level e-poster competition got good response during this lock down period and created awareness on various issues of Biodiversity among students. **E-Posters on 'COVID-19 Lockdown a boon to nature and Biodiversity'** received much attention and students presented sustainable ideas on the current topic.