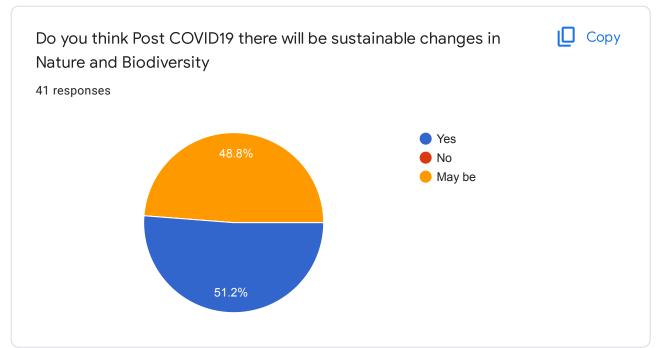

#### 3rd Place:

- 1. RISHITA JALADI, Mary Stella College, Vijayawada
- 2. NIDHI YOGESH SHINDE Patkar College, Mumbai

Conveners of Competition K.Vijaya kumar, Assistant Prof of Botany&IQAC Coordination and K.Ravikumar,Zoology department stated that this online National level e-poster competition got good response during this lock down period and created awareness on various issues of Biodiversity among students. **E-Posters on 'COVID-19 Lockdown a boon to nature and Biodiversity'** received much attention and students presented sustainable ideas on the current topic.