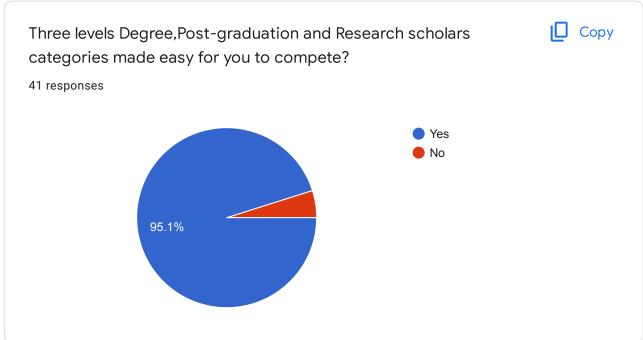

A total of **217 entries** from various disciplines of Degree (U.G), P.G and Research Scholars from **across12 States** were received on various themes of the competition on Biodiversity.

Best three E-posters from Degree, Post-graduation and Researchscholar's categories were selected by adjudication committee and results were released by Principal Sri.P.Ramachandra Rao today