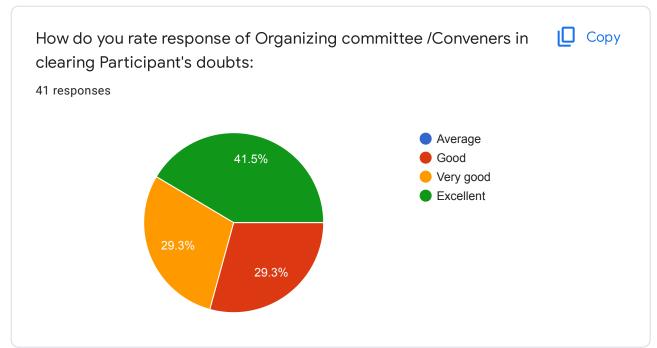

Principal Sri.P.Ramachandra Rao stated that response from even remote, rural students to this competition is an example that students use of Online resources increased post COVID-19 and further stated that information and posters would be released as Souvenir. He congratulated the Organizing committee for this e-intiative.