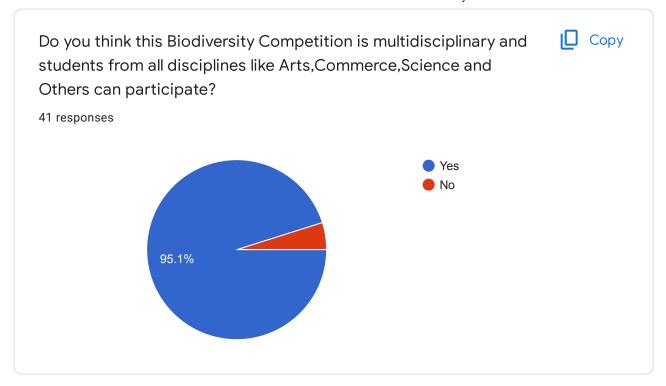

understanding and awareness on biodiversity issues and celebration of Biodiversity Week from 18th to 22nd May 2020. On this backdrop we invite students from all disciplines to participate in the National level on line e-Poster competition on "Environmental influences and Biodiversity"

The main focus of this e-Poster competition is to bring awareness on value of biodiversity and impact of climate change on Biodiversity. Students (UG/PG/Scholars) of all disciplines best utilize the COVID-19 Lockdown time and share your ideas through e-Poster.