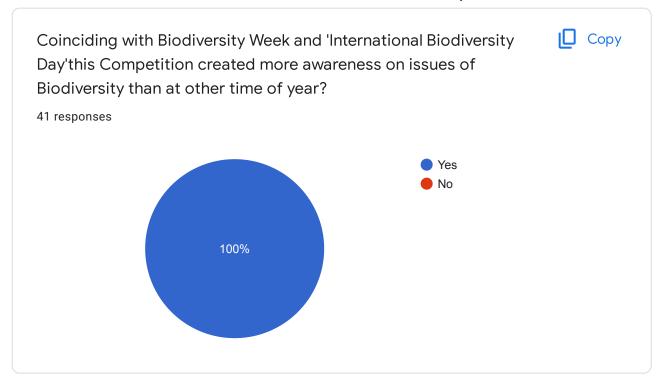

As U.N. declared Biodiversity decade 2011-2020 is going to end leading to transition phase for the start of other new pivotal biodiversity decade for the period of 2021-2030 awareness on issues of Biodiversity still is on focus. U.N. proclaimed May 22 as the International Day of Biological Diversity (IBD) to increase

understanding and awareness on biodiversity issues and celebration of Biodiversity Week from 18th to 22nd May 2020. On this backdrop we invite students from all disciplines to participate in the National level on line e-Poster competition on "Environmental influences and Biodiversity"

#### J.V.R GOVERNMENT COLLEGE, SATHUPALLY, 507303, Khammam Dist.

Online National e-Poster Competition on "Environmental influences and Biodiversity"

In commemoration of International Biological Diversity Day (IBD) on May 22, 2020 and U.N decade on Biodiversity 2011-2020, **Departments of Botany and Zoology under the aegis of Internal Quality Assurance Cell (IQAC) of J.V.R Government College, Sathupally** conducted Online National e-Poster Competition during the Biodiversity Week 18-22May, 2020.