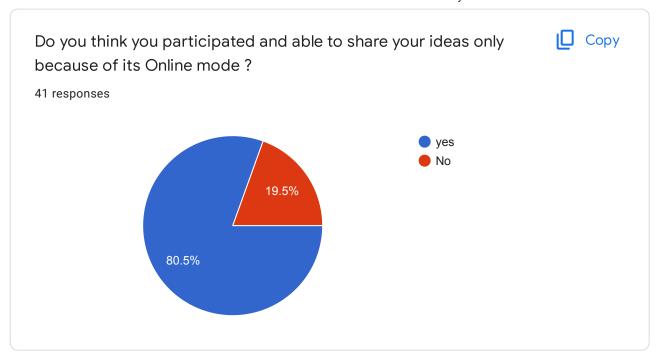

Principal Sri.P.Ramachandra Rao stated that response from even remote, rural students to this competition is an example that students use of Online resources increased post COVID-19 and further stated that information and posters would be released as Souvenir. He congratulated the Organizing committee for this e-intiative.