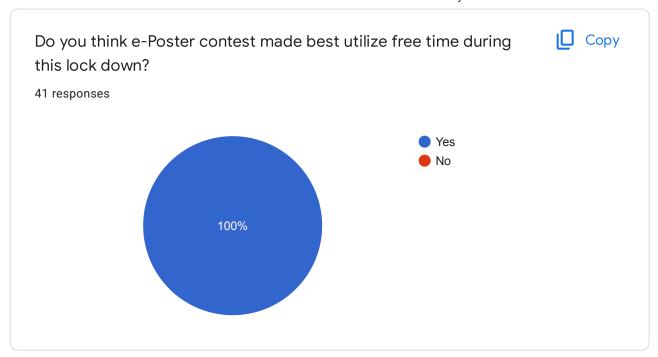

#### 3rd Place:

- 1. RISHITA JALADI, Mary Stella College, Vijayawada
- 2. NIDHI YOGESH SHINDE Patkar College, Mumbai

Conveners of Competition K.Vijaya kumar, Assistant Prof of Botany&IQAC Coordination and K.Ravikumar,Zoology department stated that this online National level e-poster competition got good response during this lock down period and created awareness on various issues of Biodiversity among students. **E-Posters on 'COVID-19 Lockdown a boon to nature and Biodiversity'** received much attention and students presented sustainable ideas on the current topic.