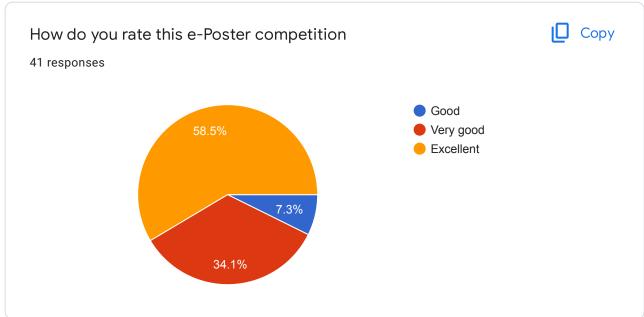

#### 3rd Place:

- 1. RISHITA JALADI, Mary Stella College, Vijayawada
- 2. NIDHI YOGESH SHINDE Patkar College, Mumbai

Conveners of Competition K.Vijaya kumar, Assistant Prof of Botany&IQAC Coordination and K.Ravikumar,Zoology department stated that this online National level e-poster competition got good response during this lock down period and created awareness on various issues of Biodiversity among students. **E-Posters on 'COVID-19 Lockdown a boon to nature and Biodiversity'** received much attention and students presented sustainable ideas on the current topic.